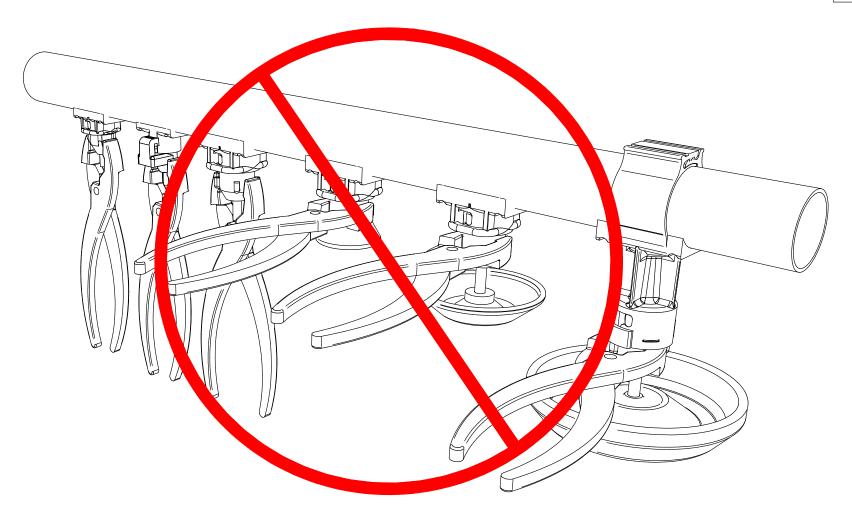

## DO NOT USE PLIERS TO INSTALL OR REMOVE DRINKERS. THIS WILL DAMAGE THE DRINKERS AND CAUSE THEM TO LEAK

| ZIGG | SYSTEMS INC.  |
|------|---------------|
| ww   | W.ZIGGITY.COM |

WARNING: NEVER USE PLIERS ON DRINKERS