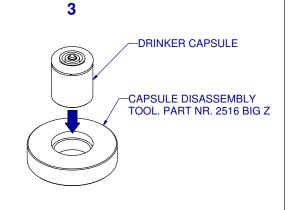

## NOTES: 1.) TL DRINKER SHOWN

PRESS DOWNWARD ON THE DRINKER ONTO A HARD SURFACE TO EJECT THE DRINKER CAPSULE FROM THE DRINKER BODY

COMPONENTS AFTER DISASSEMBLY

INSERT DRINKER CAPSULE INTO DISASSEMBLY TOOL AS SHOWN

**USE A WEIGHT TO PUSH** DOWNWARD ON METERING PIN

LIFT UPWARD ON DISASSEMBLY TOOL. THIS WILL LEAVE THE BALL IN THE SEAT AS SHOWN, WHILE EJECTING THE METERING PIN LOOSELY.

PLACE METERING PIN INTO THE CAP. PLACE BALL INTO THE SEAT, AS SHOWN. PRESS CAP DOWNWARD ONTO THE BALL/SEAT COMBINATION UNTIL THE CAP **BOTTOMS OUT ONTO A TABLE** OR SMOOTH SURFACE.

TL & BIG Z DISASSEMBLY/REASSEMBLY SYSTEMS ZIGGITY

PART NR.:

GL1028 **REVISION:** DATE: 12-01-03 WWW.ZIGGITY.COM

NOTES:

AND PRESS DOWNWARD ONTO A HARD

SURFACE

COMPONENTS AFTER DISASSEMBLY

REASSEMBLE COMPONENTS AS SHOWN. GENTLY PUSH METERING PIN INTO THE METERING PIN THROUGH HOLE IN THE CAP. FORCING THE METERING PIN INTO THE HOLE WILL DAMAGE THE CAP.