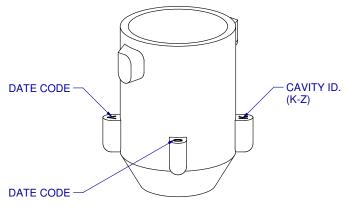

# NOTES:

DATE CODES FOR THE YEAR AND QUARTER OF THE YEAR WHEN THE DRINKER WAS MANUFACTURED CAN BE FOUND ON THE DRINKER BODY. WE RECOMMEND A BRUSH FOR CLEANING DATE CODE AREA AND A MAGNIFYING GLASS. PLEASE NOTE THE FOLLOWING:

#### 1. QUARTERS OF THE YEAR ARE CODED AS FOLLOWS:

- A JANUARY, FEBRUARY & MARCH
- B APRIL, MAY & JUNE
- C JULY, AUGUST & SEPTEMBER
- D OCTOBER, NOVEMBER & DECEMBER

#### 2. YEARS ARE CODED AS FOLLOWS:

- 0 FOR THE YEAR 1990 OR 2000
- 1 FOR THE YEAR 1991 OR 2001
- 2 FOR THE YEAR 1992 OR 2002
- 3 FOR THE YEAR 1993 OR 2003
- 4 FOR THE YEAR 1994 OR 2004
- 5 FOR THE YEAR 1995 OR 2005
- 6 FOR THE YEAR 1996 OR 2006
- 7 FOR THE YEAR 1997 OR 2007
- 8 FOR THE YEAR 1998 OR 2008
- 9 FOR THE YEAR 1999 OR 2009
- 0 FOR THE YEAR 2000 OR 2010
- 1 FOR THE YEAR 2001 OR 2011
- 2 FOR THE YEAR 2002 OR 2012
- 3 FOR THE YEAR 2003 OR 2013
- 4 FOR THE YEAR 2004 OR 2014
- 5 FOR THE YEAR 2005 OR 2015

### 3. PLEASE NOTE THE FOLLOWING:

QUARTER AND YEAR DATE CODES ARE NOT ALWAYS IN THE SAME LOCATION. THEY CAN BE SWITCHED, HOWEVER THEY ARE ALWAYS 1, 2, 3, 4, ETC., FOR YEARS AND A B C & D FOR QUARTER OF THE YEAR. ON T/L AND BIG Z BODIES THE MOLD CAVITY IDENTIFICATION IS WITH LETTERS FROM K - Z ON S/L BODIES THE MOLD CAVITY IDENTIFICATION IS ALWAYS IN THE MIDDLE BETWEEN THE YEAR AND QUARTER CODES.

WHEN TRYING TO DISTINGUISH BETWEEN A "6" AND A "9" ON THE DATE CODE, PLEASE REFER TO YOUR INVOICE DATE FOR FURTHER CLARIFICATION.

1451 SL BODY

38 SL EPDM BODY 1801 SL AKTIVE BODY

2

DRINKER MANUFACTURING DATE CODES