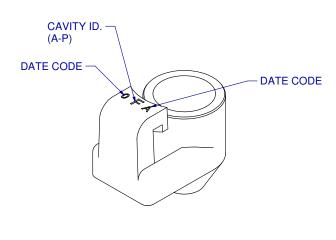

# NOTES:

DATE CODES FOR THE YEAR AND QUARTER OF THE YEAR WHEN THE DRINKER WAS MANUFACTURED CAN BE FOUND ON THE DRINKER BODY. WE RECOMMEND A BRUSH FOR CLEANING DATE CODE AREA AND A MAGNIFYING GLASS. PLEASE NOTE THE FOLLOWING:

#### 1. QUARTERS OF THE YEAR ARE CODED AS FOLLOWS:

- A JANUARY, FEBRUARY & MARCH
- B APRIL, MAY & JUNE
- C JULY, AUGUST & SEPTEMBER
- D OCTOBER, NOVEMBER & DECEMBER

#### 2. YEARS ARE CODED AS FOLLOWS:

- 0 FOR THE YEAR 1990 OR 2000
- 1 FOR THE YEAR 1991 OR 2001
- 2 FOR THE YEAR 1992 OR 2002
- 3 FOR THE YEAR 1993 OR 2003
- 4 FOR THE YEAR 1994 OR 2004
- 5 FOR THE YEAR 1995 OR 2005
- 6 FOR THE YEAR 1996 OR 2006
- 7 FOR THE YEAR 1997 OR 2007
- 8 FOR THE YEAR 1998 OR 2008
- 9 FOR THE YEAR 1999 OR 2009
- 0 FOR THE YEAR 2000 OR 2010
- 1 FOR THE YEAR 2001 OR 2011
- 2 FOR THE YEAR 2002 OR 2012
- 3 FOR THE YEAR 2003 OR 2013
- 4 FOR THE YEAR 2004 OR 2014
- 5 FOR THE YEAR 2005 OR 2015

### 3. PLEASE NOTE THE FOLLOWING:

QUARTER AND YEAR DATE CODES ARE NOT ALWAYS IN THE SAME LOCATION. THEY CAN BE SWITCHED, HOWEVER THEY ARE ALWAYS 1, 2, 3, 4, ETC., FOR YEARS AND A B C & D FOR QUARTER OF THE YEAR. ON T/L AND BIG Z BODIES THE MOLD CAVITY IDENTIFICATION IS WITH LETTERS FROM K - Z ON S/L BODIES THE MOLD CAVITY IDENTIFICATION IS ALWAYS IN THE MIDDLE BETWEEN THE YEAR AND QUARTER CODES.

WHEN TRYING TO DISTINGUISH BETWEEN A "6" AND A "9" ON THE DATE CODE, PLEASE REFER TO YOUR INVOICE DATE FOR FURTHER CLARIFICATION.

1451 SL BODY

38 SL EPDM BODY 1801 SL AKTIVE BODY

2

DRINKER MANUFACTURING DATE CODES