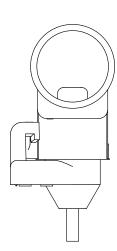

#### **AKTIVE DRINKER INSTALLATION**

- 1.) USING YOUR FINGERS ONLY, BRING THE AKTIVE DRINKER INTO POSITION WITH THE O-RING TOUCHING EVENLY ALL THE WAY AROUND THE SADDLE. (ILLUSTRATION NR. 1)
- 2.) ROTATE THE DRINKER LEFT AND RIGHT WHILE AT THE SAME TIME EXERTING EVEN PRESSURE TO SNAP THE DRINKER J-LOCK OVER THE SADDLE TAB. MAKE CERTAIN THAT THE TAB AND J-HOOK ARE CENTERED. (ILLUSTRATION NR. 2)
- ROTATE DRINKER TOWARDS THE SADDLE TAB. EXERT SUFFICIENT PRESSURE TO SNAP THE DRINKER J-LOCK OVER THE SADDLE TAB. MAKE CERTAIN THAT THE TAB AND J-HOOK ARE CENTERED. (ILLUSTRATION NR. 3)
- 4.) DO NOT TRY TO FORCE THE DRINKER INTO THE SADDLE WITH TILTED FORCE. THIS MAY CAUSE THE O-RING TO COME OUT OF IT'S SLOTTED POSITION AND WATER WILL LEAK AROUND THE O-RING (ILLUSTRATION NR. 4)
- 5.) DO NOT USE DRINKER TOOL (PART NR. 956) FOR STEPS 1 & 2 ABOVE. USE OF DRINKER TOOL FOR STEP 3 IS PERMITTED.
- 6.) IF AN INDIVIDUAL AKTIVE DRINKER IS HARDER THAN NORMAL TO INSTALL INTO THE SADDLE, CHANCES ARE THE O-RING HAS COME OUT OF ITS SLOTTED POSITION. REMOVE DRINKER FULLY FROM THE DRINKER SADDLE, REPOSITION THE O-RING INTO ITS SLOT AND REINSTALL WITH MORE CARE.

#### **AKTIVE DRINKER REMOVAL**

- 1.) UNSNAP THE AKTIVE DRINKER FROM THE SADDLE TAB. (DRINKER TOOL MAY BE USED FOR THIS STEP).
- 2.) GRIP THE AKTIVE DRINKER WITH YOUR FINGERS AND ROTATE BACK AND FORTH WHILE SIMULATANEOUSLY EXERTING DOWNWARD PRESSURE.
- 3.) DO NOT TILT THE DRINKER WHILE REMOVING (NOTE ILLUSTRATION 4).
- 4.) DO NOT USE TOOLS, SUCH AS PLIERS, TO REMOVE THE DRINKERS. DOING SO WILL DAMAGE THE DRINKERS AND CAUSE THEM TO MALFUNCTION.