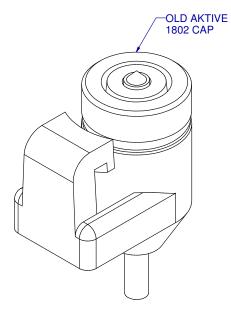

## **OLD AKTIVE MODELS**

1850 - ORANGE 1851 - WHITE 1804 - GOLD 1818 - GRAY 1803 - BLUE