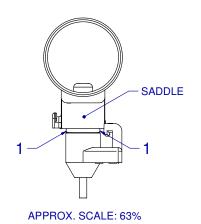

#### **AKTIVE DRINKER INSTALLATION**

- 1.) USING YOUR FINGERS ONLY, BRING THE AKTIVE DRINKER INTO POSITION WITH THE O-RING TOUCHING EVENLY ALL THE WAY AROUND THE SADDLE. (ILLUSTRATION NR. 1)
- 2.) ROTATE THE DRINKER LEFT AND RIGHT WHILE AT THE SAME TIME EXERTING EVEN PRESSURE TO SNAP THE DRINKER J-LOCK OVER THE SADDLE TAB. MAKE CERTAIN THAT THE TAB AND J-HOOK ARE CENTERED. (ILLUSTRATION NR. 2)
- ROTATE DRINKER TOWARDS THE SADDLE TAB. EXERT SUFFICIENT PRESSURE TO SNAP THE DRINKER J-LOCK OVER THE SADDLE TAB. MAKE CERTAIN THAT THE TAB AND J-HOOK ARE CENTERED. (ILLUSTRATION NR. 3)
- 4.) DO NOT TRY TO FORCE THE DRINKER INTO THE SADDLE WITH TILTED FORCE. THIS MAY CAUSE THE O-RING TO COME OUT OF IT'S SLOTTED POSITION AND WATER WILL LEAK AROUND THE O-RING (ILLUSTRATION NR. 4)
- 5.) DO NOT USE DRINKER TOOL (PART NR. 956) FOR STEPS 1 & 2 ABOVE. USE OF DRINKER TOOL FOR STEP 3 IS PERMITTED.
- 6.) IF AN INDIVIDUAL AKTIVE DRINKER IS HARDER THAN NORMAL TO INSTALL INTO THE SADDLE, CHANCES ARE THE O-RING HAS COME OUT OF ITS SLOTTED POSITION. REMOVE DRINKER FULLY FROM THE DRINKER SADDLE, REPOSITION THE O-RING INTO ITS SLOT AND REINSTALL WITH MORE CARE.