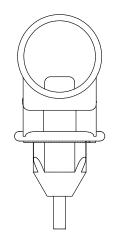

#### **AKTIVE DRINKER INSTALLATION**

- 1.) USING YOUR FINGERS ONLY, BRING THE AKTIVE DRINKER INTO POSITION WITH THE O-RING TOUCHING EVENLY ALL THE WAY AROUND THE SADDLE. (ILLUSTRATION NR. 1)
- 2.) ROTATE THE DRINKER LEFT AND RIGHT WHILE AT THE SAME TIME EXERTING EVEN PRESSURE TO SNAP THE DRINKER J-LOCK OVER THE SADDLE TAB. MAKE CERTAIN THAT THE TAB AND J-HOOK ARE CENTERED. (ILLUSTRATION NR. 2)
- ROTATE DRINKER TOWARDS THE SADDLE TAB. EXERT SUFFICIENT PRESSURE TO SNAP THE DRINKER J-LOCK OVER THE SADDLE TAB. MAKE CERTAIN THAT THE TAB AND J-HOOK ARE CENTERED. (ILLUSTRATION NR. 3)
- 4.) DO NOT TRY TO FORCE THE DRINKER INTO THE SADDLE WITH TILTED FORCE. THIS MAY CAUSE THE O-RING TO COME OUT OF IT'S SLOTTED POSITION AND WATER WILL LEAK AROUND THE O-RING (ILLUSTRATION NR. 4)
- 5.) DO NOT USE DRINKER TOOL (PART NR. 956) FOR STEPS 1 & 2 ABOVE. USE OF DRINKER TOOL FOR STEP 3 IS PERMITTED.
- 6.) IF AN INDIVIDUAL AKTIVE DRINKER IS HARDER THAN NORMAL TO INSTALL INTO THE SADDLE, CHANCES ARE THE O-RING HAS COME OUT OF ITS SLOTTED POSITION. REMOVE DRINKER FULLY FROM THE DRINKER SADDLE, REPOSITION THE O-RING INTO ITS SLOT AND REINSTALL WITH MORE CARE.

#### **AKTIVE DRINKER REMOVAL**

- 1.) UNSNAP THE AKTIVE DRINKER FROM THE SADDLE TAB. (DRINKER TOOL MAY BE USED FOR THIS STEP).
- 2.) GRIP THE AKTIVE DRINKER WITH YOUR FINGERS AND ROTATE BACK AND FORTH WHILE SIMULATANEOUSLY EXERTING DOWNWARD PRESSURE.
- 3.) DO NOT TILT THE DRINKER WHILE REMOVING (NOTE ILLUSTRATION 4).
- 4.) DO NOT USE TOOLS, SUCH AS PLIERS, TO REMOVE THE DRINKERS. DOING SO WILL DAMAGE THE DRINKERS AND CAUSE THEM TO MALFUNCTION.