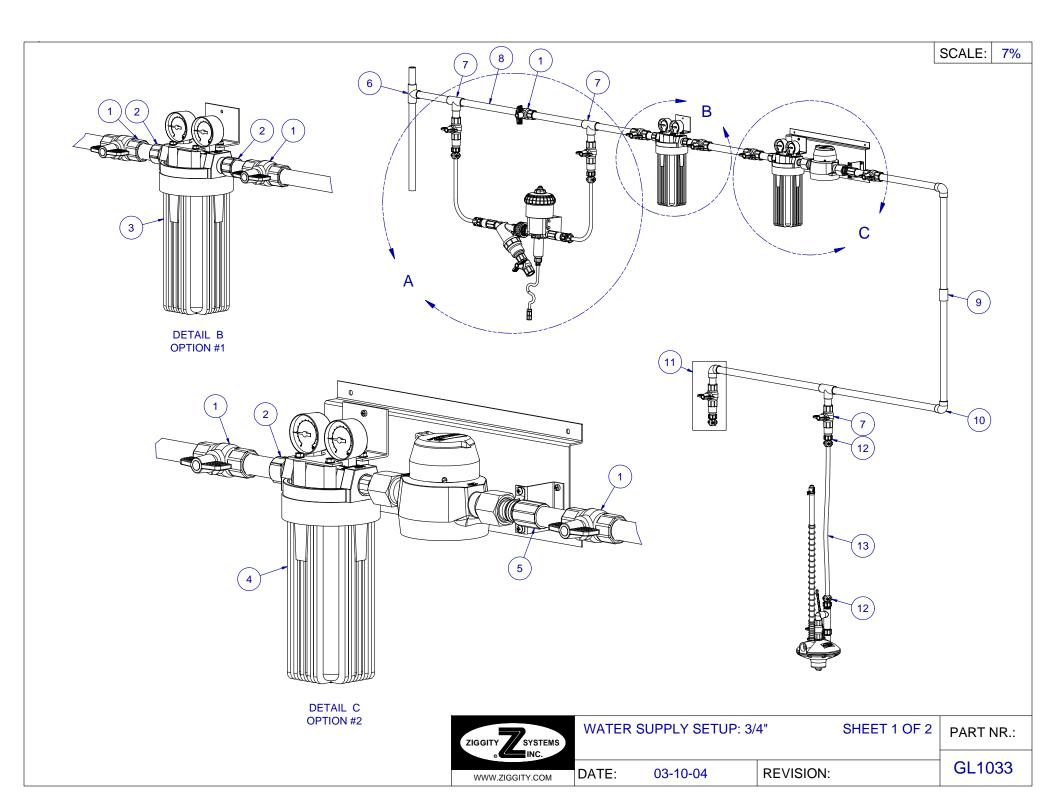

GLUE PROCEDURE FOR 2235 AND 2463

PART NR.:

DATE: (

03-04-04

REVISION:

1

SCALE: 18%

| ITEM | PART NR. | DESCRIPTION                    |
|------|----------|--------------------------------|
| 1    | 1587     | BALL VALVE: 3/4" PVC SLIP      |
| 2    | 1649     | FITTING: PVC MALE ADAPTER 3/4" |
|      |          | X 3/4" MNPT                    |
| 3    | 192      | FILTER: 3/4"                   |
| 4    | 193      | FILTER & METER PANEL: 3/4"     |
| 5    | 1997     | FITTING: PVC ADAPTER 3/4" FNPT |
|      |          | X 3/4" SLIP                    |
| 6    | 1648     | FITTING: PVC TEE 3/4"          |
| 7    | 1899     | REGULATOR SUPPLY VALVE UNIT:   |
|      |          | 3/4" TEE X MHT                 |
| 8    | 1586     | PIPE: 3/4" PVC                 |
| 9    | 1897     | FITTING: PVC COUPLING 3/4"     |
| 10   | 1647     | FITTING: PVC ELBOW 3/4"        |
| 11   | 2003     | REGULATOR SUPPLY VALVE UNIT:   |
|      |          | ELBOW 3/4" PVC                 |
| 12   | 817      | COUPLING: FHT X 1/2" BARB      |
| 13   | 1788     | HOSE: REG WATER SUPPLY 1/2" X  |
|      |          | 60FT/18M                       |
| 14   | 2517     | MEDICATOR HOOK UP ASSEMBLY:    |
|      |          | DOSATRON                       |

ZIGGITY SYSTEMS INC.

WATER SUPPLY SETUP: 3/4"

SHEET 1 OF 2

PART NR.:

www.ziggity.com

DATE: 03-12-04

**REVISION:** 

SCALE: 15%