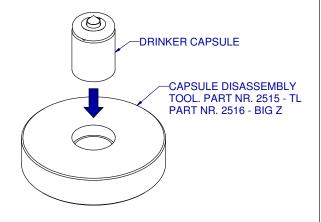

## NOTES: 1.) TL DRINKER SHOWN

PRESS DOWNWARD ON THE DRINKER ONTO A HARD SURFACE TO EJECT THE DRINKER CAPSULE FROM THE DRINKER BODY

COMPONENTS AFTER DISASSEMBLY

INSERT DRINKER CAPSULE INTO DISASSEMBLY TOOL AS SHOWN