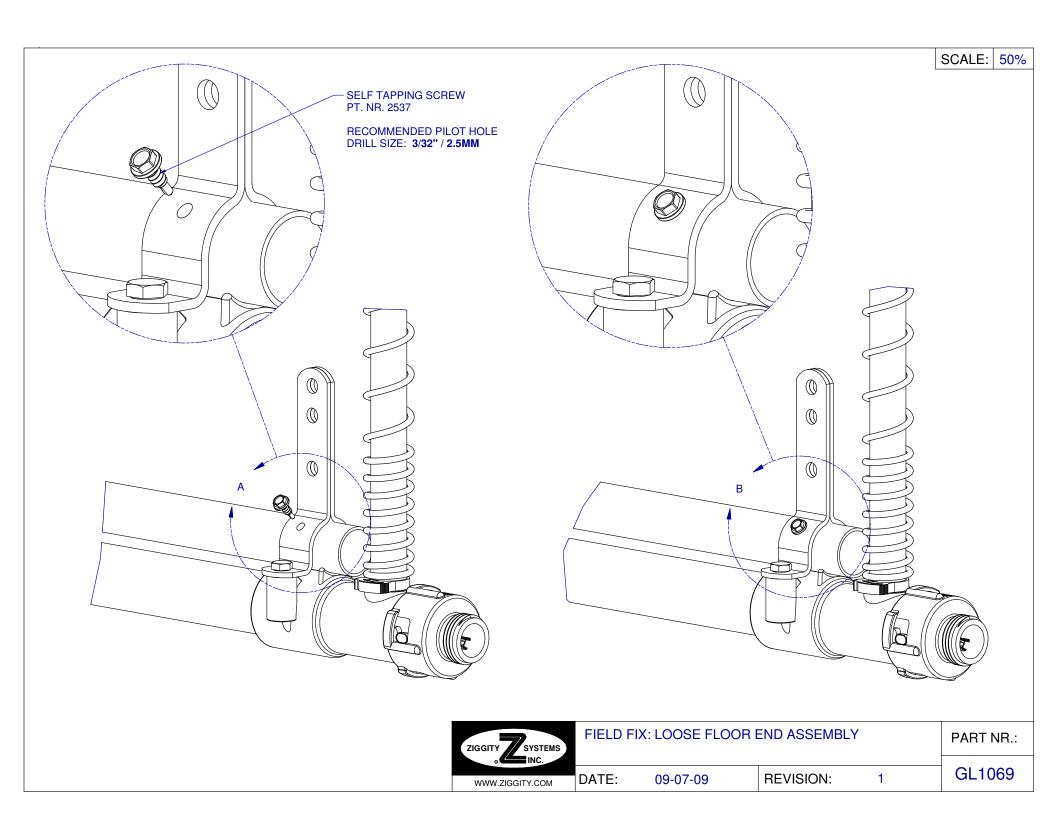

PART NR.:

DATE:

07-11-05

REVISION:

| <del>- '</del> |                      |       |           | SCALE:    |
|----------------|----------------------|-------|-----------|-----------|
|                |                      |       |           |           |
|                |                      |       |           |           |
|                |                      |       |           |           |
|                |                      |       |           |           |
|                |                      |       |           |           |
|                |                      |       |           |           |
|                |                      |       |           |           |
|                |                      |       |           |           |
|                |                      |       |           |           |
|                |                      |       |           |           |
|                | OBSOLE               | TE    |           |           |
|                |                      |       |           |           |
|                |                      |       |           |           |
|                |                      |       |           |           |
|                |                      |       |           |           |
|                |                      |       |           |           |
|                |                      |       |           |           |
|                |                      |       |           |           |
|                |                      |       |           |           |
|                |                      |       |           |           |
|                |                      |       |           |           |
|                |                      |       |           |           |
|                |                      |       |           | PART NR.: |
|                | ZIGGITY SYSTEMS INC. |       |           |           |
|                | WWW.ZIGGITY.COM      | DATE: | REVISION: | GL1053    |

|    |                         |          |           | SCALE:    |
|----|-------------------------|----------|-----------|-----------|
|    |                         |          |           |           |
|    |                         |          |           |           |
|    |                         |          |           |           |
|    |                         |          |           |           |
|    |                         |          |           |           |
|    |                         |          |           |           |
|    |                         |          |           |           |
|    |                         |          |           |           |
|    |                         |          |           |           |
|    |                         | <b></b>  |           |           |
| OF | BSOLETE: SE             | E GL1077 |           |           |
|    |                         |          |           |           |
|    |                         |          |           |           |
|    |                         |          |           |           |
|    |                         |          |           |           |
|    |                         |          |           |           |
|    |                         |          |           |           |
|    |                         |          |           |           |
|    |                         |          |           |           |
|    |                         |          |           |           |
|    |                         |          |           |           |
|    |                         |          |           | DARTUR    |
|    | ZIGGITY SYSTEMS  o INC. |          |           | PART NR.: |
|    | WWW.ZIGGITY.COM         | DATE:    | REVISION: | GL1054    |

FIELD FIX FOR 2005 RISER TUBE CAP. SIMPLY REMOVE "A" MAUVE/PINK CAP AND REPLACE WITH "B" BROWN CAP

| ZIGGITY SYSTEMS INC. | FIELD<br>"A" VE |
|----------------------|-----------------|
|                      |                 |
| WWW.ZIGGITY.COM      | DATE:           |

FIELD FIX: RISER TUBE CAP
"A" VERSION USED FROM 2002 TO 2005

12-15-05 REVISION: 2

PART NR.:

PRESS DOWNWARD ON THE DRINKER ONTO A HARD SURFACE TO EJECT THE DRINKER CAPSULE FROM THE ACTIVATOR UNIT

COMPONENTS AFTER DISASSEMBLY