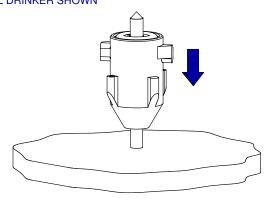

#### **AKTIVE DRINKER INSTALLATION**

- 1.) USING YOUR FINGERS ONLY, BRING THE AKTIVE DRINKER INTO POSITION WITH THE O-RING TOUCHING EVENLY ALL THE WAY AROUND THE SADDLE. (ILLUSTRATION NR. 1)
- 2.) ROTATE THE DRINKER LEFT AND RIGHT WHILE AT THE SAME TIME EXERTING EVEN PRESSURE TO SNAP THE DRINKER J-LOCK OVER THE SADDLE TAB. MAKE CERTAIN THAT THE TAB AND J-HOOK ARE CENTERED. (ILLUSTRATION NR. 2)
- ROTATE DRINKER TOWARDS THE SADDLE TAB. EXERT SUFFICIENT PRESSURE TO SNAP THE DRINKER J-LOCK OVER THE SADDLE TAB. MAKE CERTAIN THAT THE TAB AND J-HOOK ARE CENTERED. (ILLUSTRATION NR. 3)
- 4.) DO NOT TRY TO FORCE THE DRINKER INTO THE SADDLE WITH TILTED FORCE. THIS MAY CAUSE THE O-RING TO COME OUT OF IT'S SLOTTED POSITION AND WATER WILL LEAK AROUND THE O-RING (ILLUSTRATION NR. 4)
- 5.) DO NOT USE DRINKER TOOL (PART NR. 956) FOR STEPS 1 & 2 ABOVE. USE OF DRINKER TOOL FOR STEP 3 IS PERMITTED.
- 6.) IF AN INDIVIDUAL AKTIVE DRINKER IS HARDER THAN NORMAL TO INSTALL INTO THE SADDLE, CHANCES ARE THE O-RING HAS COME OUT OF ITS SLOTTED POSITION. REMOVE DRINKER FULLY FROM THE DRINKER SADDLE, REPOSITION THE O-RING INTO ITS SLOT AND REINSTALL WITH MORE CARE.

#### **AKTIVE DRINKER REMOVAL**

- 1.) UNSNAP THE AKTIVE DRINKER FROM THE SADDLE TAB. (DRINKER TOOL MAY BE USED FOR THIS STEP).
- 2.) GRIP THE AKTIVE DRINKER WITH YOUR FINGERS AND ROTATE BACK AND FORTH WHILE SIMULATANEOUSLY EXERTING DOWNWARD PRESSURE.
- 3.) DO NOT TILT THE DRINKER WHILE REMOVING (NOTE ILLUSTRATION 4).
- 4.) DO NOT USE TOOLS, SUCH AS PLIERS, TO REMOVE THE DRINKERS. DOING SO WILL DAMAGE THE DRINKERS AND CAUSE THEM TO MALFUNCTION.