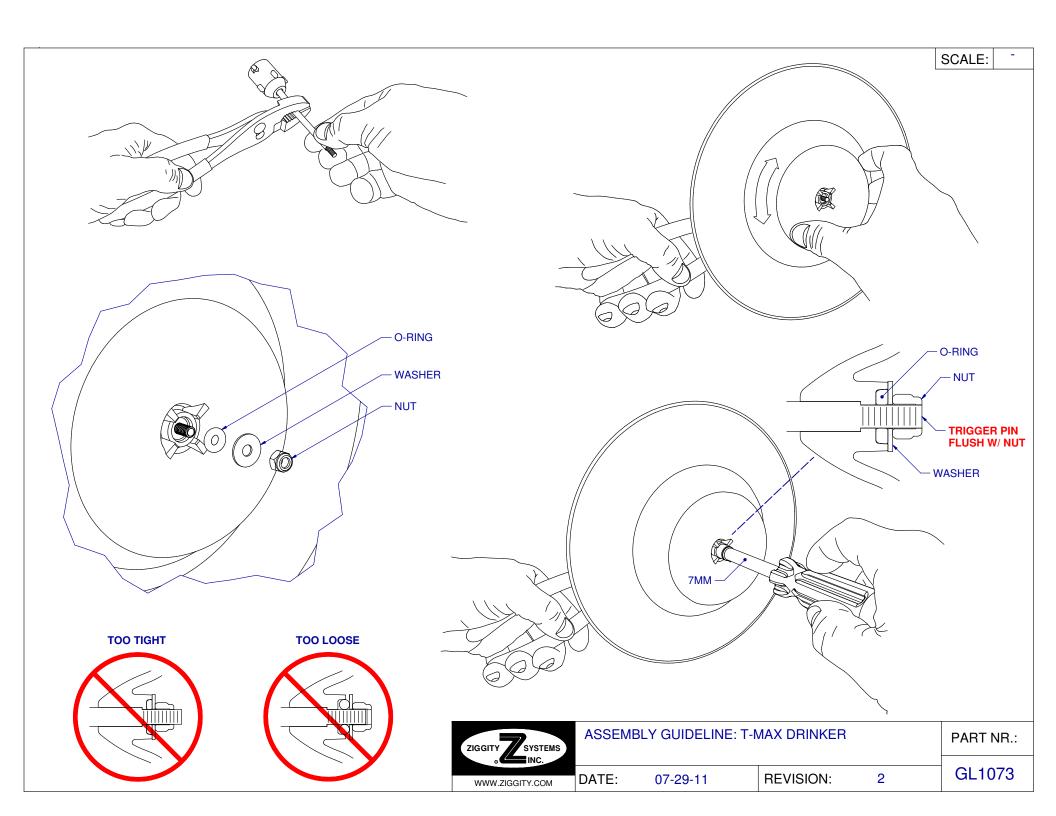

# "GL" Guideline Illustrations Reference Index

- GL1000 Aktive Drinker Installation
- GL1001 Obsolete: see GL1081
- GL1002 Obsolete: see GL1068
- GL1003 Obsolete: see GL1081
- GL1004 Adapter Assembly Cage End to Square Pipe
- GL1005 Adapter Assembly Cage Regulator to Square Pipe for one line per tier setup
- GL1006 Adapter Assembly Cage Regulator to Square Pipe for two line per tier setup
- GL1007 Compatability Clip on Brackets to Big Z and Clip on saddle
- GL1008 Compatability Clip on Brackets to TL and SL saddles
- GL1009 Drinker Manufacturing Date ID Codes
- GL1010 Obsolete: see GL1080
- GL1011 Obsolete: see GL1080
- GL1012 Cage Header Assembly Big Ace Systems
- GL1013 Obsolete: see GL1058GL1014 Obsolete: see GL1058
- GL1015 Obsolete
- GL1016 1733 Floor End Assembly O-Ring Replacement
- GL1017 22mm Sq. Pipe Adapters Interface, nrs.2235 & 2463
- GL1018 Obsolete
- GL1019 Obsolete: see Floor System Installation Manual
- GL1020 Obsolete: see SGL1003
- GL1021 Obsolete: see Floor System Installation Manual
- GL1022 Obsolete: see SGL1004
- GL1023 Maintenance of Solenoid Flush Valve Assy.
- GL1024 Obsolete: see SGL1005GL1025 Obsolete: see SGL1005
- GL1026 Obsolete: see Floor System Installation Manual
- GL1027 Recommended Drain Hose Set-up Floor Systems
- GL1028 Twin Lock & Big Z Drinker: Disassembly/Reassembly
- GL1029 Aktive Drinker: Disassembly/Reassembly
- GL1030 Cage System Filters Set-up
- GL1031 Non-Recommended Drain Hose Set-up (Overhead Lines) – Floor Systems
- GL1032 Glue procedure for Square Pipe Adaptor fittings
- GL1033 Water Supply Line Set-up ¾"
- GL1034 Water Supply Line Set-up 1"
- GL1035 Water Supply Line Set-up 1 ½"
- GL1036 Obsolete: see GL1038
- GL1037 Obsolete: see GL1038
- GL1038 Ace, Big Ace & Big Z Pipe and Weld-on Saddles
- GL1039 Obsolete: see GL1040
- GL1040 Cage Regulator & Flush Ends to ¾" PVC pipe
- GL1041 Floor Regulator & Flush Ends to ¾" PVC pipe
- GL1042 Slope Neutralizer Placement procedure Laser Level
- GL1043 Aktive Drinker Compatibility in Various Val Saddles
- GL1044 Obsolete: see GL1071
- GL1045 Spraying of nr.1705 TL start grow bracket
- GL1046 Obsolete: see SGL1006
- GL1047 Obsolete

- GL1048 Obsolete: see SGL1007
- GL1049 Obsolete: see GL1081
- GL1050 Obsolete: see Floor Systems Installation Manual
- GL1051 Obsolete
- GL1052 Do Not Use Pliers for drinker removal or installation
- GL1053 Obsolete
- GL1054 Obsolete: see GL1077
- GL1055 Support Pipe Separation add self drilling screw
- GL1056 Field Repair Riser Tube Cap Upgrade
- GL1057 Metal Cord Adjuster installation
- GL1058 Field Repair Slope Neutralizer Upgrade
- GL1059 Activator Drinker: Disassembly and Reassembly
- GL1060 Aktive Drinker Change metering pin and cap
- GL1061 Obsolete
- GL1062 Obsolete
- GL1063 Obsolete: see Floor System Installation Manual
- GL1064 Obsolete: see Floor System Installation Manual
- GL1065 Obsolete: see GL1080
- GL1066 Installation: Plasson Saddle Adapter to TL
- GL1067 Obsolete
- GL1068 Proper Pipe Connector Installation re: expansion
- GL1069 Field Fix Loose Floor End Assembly Support Clamp
- GL1070 Drinker Pipe O.D. & Connectors nrs. 260, 896, 2762
- GL1071 Flush End Plumbing on European / Belt Clean cages
- GL1072 Obsolete: see SGL1008
- GL1073 Assembly: T-Max Activator to Big Z Drinker unit
- GL1074 Drinker Pipe and Supply Pipe sizes and capacities
- GL1075 Obsolete: see GL1077
- GL1076 Obsolete: see Pressure Pro Installation Manual
- GL1077 Floor Regulators & End Assemblies to Alum. Profile
- GL1078 T-Max Drinker: Disassembly and Reassembly
- GL1079 Installation: Clip-on Saddles & Saddle Adapters
- GL1080 Installation: Bracket Placement
- GL1081 Floor Regulator and End Assembly to Ziggity Pipes
- GL1082 Installation: Choretime Saddle Adapter to TL
- GL1083 Installation: Ace Pipe to Lubing Aluminum Profile
- GL1084
- GL1085
- GL1086
- GL1087
- GL1088
- GL1089
- GL1090
- GL1091
- GL1092
- GL1093
- GL1094
- GL1095
- GL1096
- GL1097
- GL1098
- GL1099
- GL1100
- GL1101
- GL1102
- GL1103GL1104
- QL110-
- GL1105GL1106
- GL1107
- GL1108