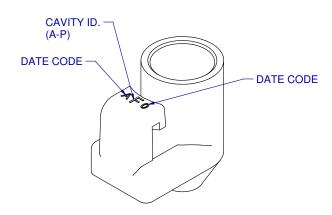

# NOTES:

DATE CODES FOR THE YEAR AND QUARTER OF THE YEAR WHEN THE DRINKER WAS MANUFACTURED CAN BE FOUND ON THE DRINKER BODY. WE RECOMMEND A BRUSH FOR CLEANING DATE CODE AREA AND A MAGNIFYING GLASS. PLEASE NOTE THE FOLLOWING:

#### 1. QUARTERS OF THE YEAR ARE CODED AS FOLLOWS:

- A JANUARY, FEBRUARY & MARCH
- B APRIL, MAY & JUNE
- C JULY, AUGUST & SEPTEMBER
- D OCTOBER, NOVEMBER & DECEMBER

#### 2. YEARS ARE CODED AS FOLLOWS:

- 0 FOR THE YEAR 1990 OR 2000
- 1 FOR THE YEAR 1991 OR 2001
- 2 FOR THE YEAR 1992 OR 2002
- 3 FOR THE YEAR 1993 OR 2003
- 4 FOR THE YEAR 1994 OR 2004
- 5 FOR THE YEAR 1995 OR 2005
- 6 FOR THE YEAR 1996 OR 2006
- 7 FOR THE YEAR 1997 OR 2007
- 8 FOR THE YEAR 1998 OR 2008
- 9 FOR THE YEAR 1999 OR 2009
- 0 FOR THE YEAR 2000 OR 2010
- 1 FOR THE YEAR 2001 OR 2011
- 2 FOR THE YEAR 2002 OR 2012
- 3 FOR THE YEAR 2003 OR 2013
- 4 FOR THE YEAR 2004 OR 2014
- 5 FOR THE YEAR 2005 OR 2015

### 3. PLEASE NOTE THE FOLLOWING:

QUARTER AND YEAR DATE CODES ARE NOT ALWAYS IN THE SAME LOCATION. THEY CAN BE SWITCHED, HOWEVER THEY ARE ALWAYS 1, 2, 3, 4, ETC., FOR YEARS AND A B C & D FOR QUARTER OF THE YEAR. ON T/L AND BIG Z BODIES THE MOLD CAVITY IDENTIFICATION IS WITH LETTERS FROM K - Z ON S/L BODIES THE MOLD CAVITY IDENTIFICATION IS ALWAYS IN THE MIDDLE BETWEEN THE YEAR AND QUARTER CODES.

WHEN TRYING TO DISTINGUISH BETWEEN A "6" AND A "9" ON THE DATE CODE, PLEASE REFER TO YOUR INVOICE DATE FOR FURTHER CLARIFICATION.

1451 SL BODY

38 SL EPDM BODY 1801 SL AKTIVE BODY

2

DRINKER MANUFACTURING DATE CODES