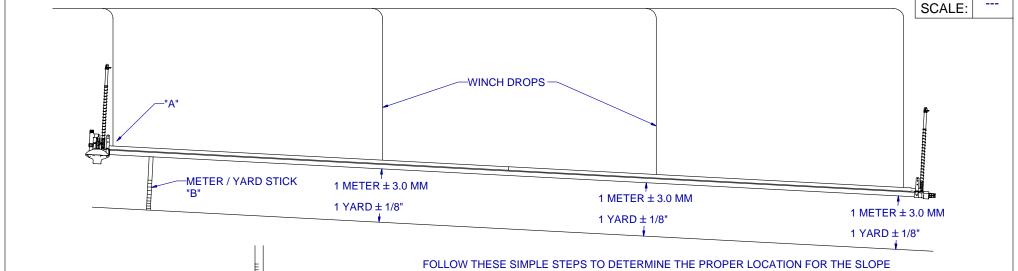

FOLLOW THESE SIMPLE STEPS TO DETERMINE THE PROPER LOCATION FOR THE SLOPE NEUTRALIZERS. PLEASE NOTE: THE ZIGGITY REGULATOR MUST BE INSTALLED AT THE HIGH END OF THE WATERING LINE. TOOLS REQUIRED: TRIPOD MOUNTED LASER AND METER OR YARD STICK.

- 1.) ADJUST THE WINCH DROPS SO THAT THE ENTIRE WATERING LINE IS EXACTLY THE SAME DISTANCE FROM THE FLOOR TO THE UNDERSIDE OF THE WATER PIPE. MAKE SURE THE DEVIATION FROM THE FLOOR TO THE UNDERSIDE OF THE PIPE IS NOT GREATER THAN 3.0 MM OR 1/8". THIS JOB CAN BE MADE SIMPLE AND EASY WITH THE USE OF A METER OR YARD STICK. ALLOW ONE END OF THE STICK TO TOUCH THE FLOOR AND THE OTHER END TOUCH THE UNDERSIDE OF THE WATER PIPE.
- 2.) POSTIION THE TRIPOD MOUNTED LASER DEVICE AT THE REGULATOR END OF THE LINE BUT AT LEAST 4 METERS OR 12 FEET TO THE SIDE.
- 3.) ENSURE THAT IT IS LEVEL AND SET UP PROPERLY
- 4.) PLACE THE METER OR YARD STICK VERTICALLY (STRAIGHT UP) ON TOP OF THE SUPPORT PIPE RIGHT NEXT TO THE END OF LINE REGULATOR. (SEE "A") WINCH THE SYSTEM UP OR DOWN SO THAT THE BEAM HITS EXACTLY THE 5 CM MARK ON THE METER STICK OR 2" ON THE YARD STICK.
- 5.) MOVE DOWN THE LINE WITH THE LASER BEAM (HORIZONTAL SWEEP ONLY NO VERTICAL MOVEMENT OF THE LASER) UNTL YOU ACHIEVE A LASER STRIKE POINT ON THE METER STICK OF EXACTLY 15 CM OR 6 INCHES ON THE YARD STICK. MAKE A MARK ON THE SUPPORT PIPE FOR THE LOCATION OF THE FIRST SLOPE NEUTRALIZER.
- 6.) MOVE EVEN FURTHER DOWN THE LINE UNTIL YOU ACHIEVE A LASER STIKE POINT OF EXACTLY 25 CM OR 10 INCHES ON THE YARD STICK. MARK THE PIPE FOR THE LOCATION OF THE SLOPE NEUTRALIZER NUMBER 2.
- 7.) REPEAT THIS PROCESS UNTIL YOU NO LONGER CAN ACHIEVE AN ADDITIONAL 10 CM OF FALL ON THE METER STICK OR AN ADDITIONAL 4 INCHES ON THE YARD STICK
- 8.) REPEAT THE ABOVE PROCEDURES FOR THE REMAINING LINES.