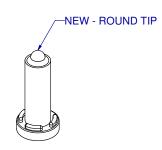

## **NEW AKTIVE MODELS**

2680 - ORANGE 2682 - WHITE 2684 - GREEN 2685 - GREEN S1 2693 - GOLD 2695 - GRAY 2697 - BLUE

NEW VERSUS OLD AKTIVE DRINKERS VISUAL DIFFERENCES

PART NR.:

DATE: 06-20-06

REVISION: 2

|                      |       |           | SCALE:    |
|----------------------|-------|-----------|-----------|
|                      |       |           |           |
|                      |       |           |           |
|                      |       |           |           |
|                      |       |           |           |
|                      |       |           |           |
|                      |       |           |           |
|                      |       |           |           |
|                      |       |           |           |
|                      |       |           |           |
|                      |       |           |           |
| OBSOLE               | TE    |           |           |
|                      |       |           |           |
|                      |       |           |           |
|                      |       |           |           |
|                      |       |           |           |
|                      |       |           |           |
|                      |       |           |           |
|                      |       |           |           |
|                      |       |           |           |
|                      |       |           |           |
|                      |       |           |           |
|                      |       |           |           |
|                      |       |           | DARTNE    |
| ZIGGITY SYSTEMS INC. |       |           | PART NR.: |
| WWW.ZIGGITY.COM      | DATE: | REVISION: | GL1061    |