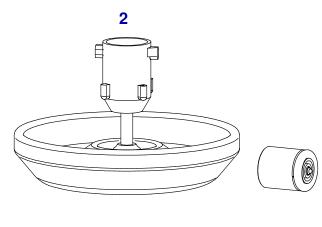

#### **AKTIVE DRINKER INSTALLATION**

- 1.) USING YOUR FINGERS ONLY, BRING THE AKTIVE DRINKER INTO POSITION WITH THE O-RING TOUCHING EVENLY ALL THE WAY AROUND THE SADDLE. (ILLUSTRATION NR. 1)
- 2.) ROTATE THE DRINKER LEFT AND RIGHT WHILE AT THE SAME TIME EXERTING EVEN PRESSURE TO SNAP THE DRINKER J-LOCK OVER THE SADDLE TAB. MAKE CERTAIN THAT THE TAB AND J-HOOK ARE CENTERED. (ILLUSTRATION NR. 2)
- ROTATE DRINKER TOWARDS THE SADDLE TAB. EXERT SUFFICIENT PRESSURE TO SNAP THE DRINKER J-LOCK OVER THE SADDLE TAB. MAKE CERTAIN THAT THE TAB AND J-HOOK ARE CENTERED. (ILLUSTRATION NR. 3)
- 4.) DO NOT TRY TO FORCE THE DRINKER INTO THE SADDLE WITH TILTED FORCE. THIS MAY CAUSE THE O-RING TO COME OUT OF IT'S SLOTTED POSITION AND WATER WILL LEAK AROUND THE O-RING (ILLUSTRATION NR. 4)
- 5.) DO NOT USE DRINKER TOOL (PART NR. 956) FOR STEPS 1 & 2 ABOVE. USE OF DRINKER TOOL FOR STEP 3 IS PERMITTED.
- 6.) IF AN INDIVIDUAL AKTIVE DRINKER IS HARDER THAN NORMAL TO INSTALL INTO THE SADDLE, CHANCES ARE THE O-RING HAS COME OUT OF ITS SLOTTED POSITION. REMOVE DRINKER FULLY FROM THE DRINKER SADDLE, REPOSITION THE O-RING INTO ITS SLOT AND REINSTALL WITH MORE CARE.

#### **AKTIVE DRINKER REMOVAL**

- 1.) UNSNAP THE AKTIVE DRINKER FROM THE SADDLE TAB. (DRINKER TOOL MAY BE USED FOR THIS STEP).
- 2.) GRIP THE AKTIVE DRINKER WITH YOUR FINGERS AND ROTATE BACK AND FORTH WHILE SIMULATANEOUSLY EXERTING DOWNWARD PRESSURE.
- 3.) DO NOT TILT THE DRINKER WHILE REMOVING (NOTE ILLUSTRATION 4).
- 4.) DO NOT USE TOOLS, SUCH AS PLIERS, TO REMOVE THE DRINKERS. DOING SO WILL DAMAGE THE DRINKERS AND CAUSE THEM TO MALFUNCTION.