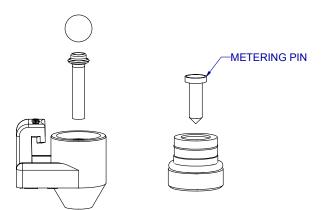

**USE A WEIGHT TO PUSH** DOWNWARD ON METERING PIN

LIFT UPWARD ON DISASSEMBLY TOOL. THIS WILL LEAVE THE BALL IN THE SEAT AS SHOWN, WHILE EJECTING THE METERING PIN LOOSELY.

PLACE METERING PIN INTO THE CAP. PLACE BALL INTO THE SEAT, AS SHOWN. PRESS CAP DOWNWARD ONTO THE BALL/SEAT COMBINATION UNTIL THE CAP **BOTTOMS OUT ONTO A TABLE** OR SMOOTH SURFACE.