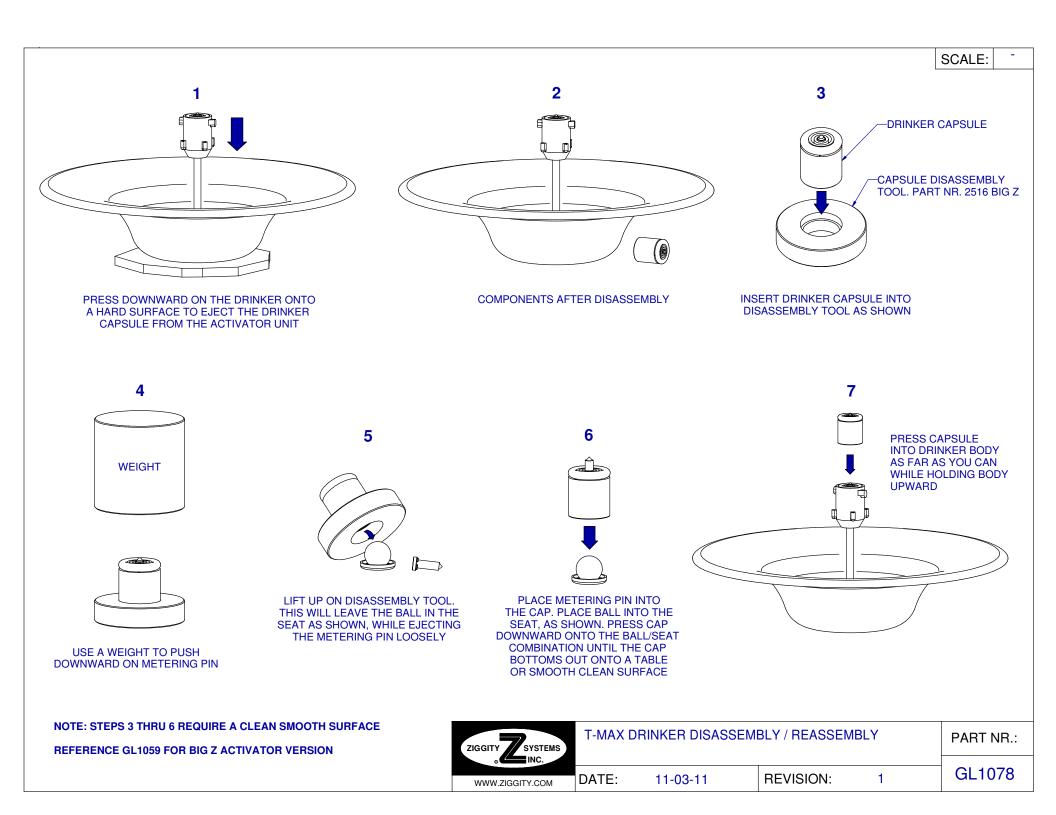

## NOTES: 1.) TL DRINKER SHOWN

PRESS DOWNWARD ON THE DRINKER ONTO A HARD SURFACE TO EJECT THE DRINKER CAPSULE FROM THE DRINKER BODY

COMPONENTS AFTER DISASSEMBLY

INSERT DRINKER CAPSULE INTO DISASSEMBLY TOOL AS SHOWN

**USE A WEIGHT TO PUSH** DOWNWARD ON METERING PIN

LIFT UPWARD ON DISASSEMBLY TOOL. THIS WILL LEAVE THE BALL IN THE SEAT AS SHOWN, WHILE EJECTING THE METERING PIN LOOSELY.

PLACE METERING PIN INTO THE CAP. PLACE BALL INTO THE SEAT, AS SHOWN. PRESS CAP DOWNWARD ONTO THE BALL/SEAT COMBINATION UNTIL THE CAP **BOTTOMS OUT ONTO A TABLE** OR SMOOTH SURFACE.

TL & BIG Z DISASSEMBLY/REASSEMBLY SYSTEMS ZIGGITY

PART NR.:

GL1028 **REVISION:** DATE: 12-01-03 WWW.ZIGGITY.COM

NOTES:

AND PRESS DOWNWARD ONTO A HARD

SURFACE

COMPONENTS AFTER DISASSEMBLY

REASSEMBLE COMPONENTS AS SHOWN. GENTLY PUSH METERING PIN INTO THE METERING PIN THROUGH HOLE IN THE CAP. FORCING THE METERING PIN INTO THE HOLE WILL DAMAGE THE CAP.

PRESS CAP INTO THE BODY AS FAR AS POSSIBLE USING YOUR FINGERS. SNAP THE CAP INTO PLACE COMPLETLY.

IF YOU ARE UNABLE TO PRESS THE CAP FULLY INTO PLACE USING YOUR FINGERS THEN THE PREFERED WAY IS TO FIND OR MAKE A BLOCK WITH A THROUGH HOLE AND PLACE DRINKER OVER THE HOLE AS SHOWN. PRESS DOWNWARD ON THE BODY UNTIL THE CAP IS IN PLACE.

| AKTIVE DRINKER DISASSEMBLY/REASSEMBLY | - |
|---------------------------------------|---|
|---------------------------------------|---|

PART NR.:

WWW.ZIGGITY.COM

DATE: 11-18-03

**REVISION:** 

| ZIGGI | SYSTEMS INC.  |
|-------|---------------|
| ww    | W.ZIGGITY.COM |