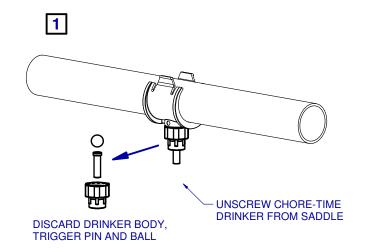

ORIENTATION OF SADDLE ADAPTER WILL VARY

SYSTEMS WWW.ZIGGITY.COM

INSTALLATION: CHORE-TIME SADDLE ADAPTER TO TL DRINKER

PART NR.:

DATE: 07-09-13 **REVISION:** 

GL1082