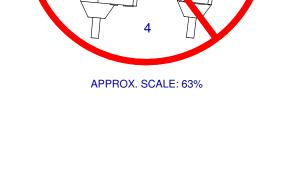

#### **AKTIVE DRINKER INSTALLATION**

- 1.) USING YOUR FINGERS ONLY, BRING THE AKTIVE DRINKER INTO POSITION WITH THE O-RING TOUCHING EVENLY ALL THE WAY AROUND THE SADDLE. (ILLUSTRATION NR. 1)
- 2.) ROTATE THE DRINKER LEFT AND RIGHT WHILE AT THE SAME TIME EXERTING EVEN PRESSURE TO SNAP THE DRINKER J-LOCK OVER THE SADDLE TAB. MAKE CERTAIN THAT THE TAB AND J-HOOK ARE CENTERED. (ILLUSTRATION NR. 2)
- ROTATE DRINKER TOWARDS THE SADDLE TAB. EXERT SUFFICIENT PRESSURE TO SNAP THE DRINKER J-LOCK OVER THE SADDLE TAB. MAKE CERTAIN THAT THE TAB AND J-HOOK ARE CENTERED. (ILLUSTRATION NR. 3)
- 4.) DO NOT TRY TO FORCE THE DRINKER INTO THE SADDLE WITH TILTED FORCE. THIS MAY CAUSE THE O-RING TO COME OUT OF IT'S SLOTTED POSITION AND WATER WILL LEAK AROUND THE O-RING (ILLUSTRATION NR. 4)
- 5.) DO NOT USE DRINKER TOOL (PART NR. 956) FOR STEPS 1 & 2 ABOVE. USE OF DRINKER TOOL FOR STEP 3 IS PERMITTED.
- 6.) IF AN INDIVIDUAL AKTIVE DRINKER IS HARDER THAN NORMAL TO INSTALL INTO THE SADDLE, CHANCES ARE THE O-RING HAS COME OUT OF ITS SLOTTED POSITION. REMOVE DRINKER FULLY FROM THE DRINKER SADDLE, REPOSITION THE O-RING INTO ITS SLOT AND REINSTALL WITH MORE CARE.