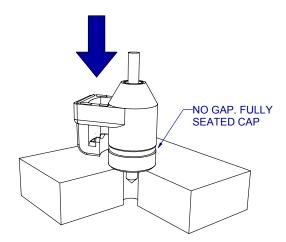

PRESS CAP INTO THE BODY AS FAR AS POSSIBLE USING YOUR FINGERS. SNAP THE CAP INTO PLACE COMPLETLY.

IF YOU ARE UNABLE TO PRESS THE CAP FULLY INTO PLACE USING YOUR FINGERS THEN THE PREFERED WAY IS TO FIND OR MAKE A BLOCK WITH A THROUGH HOLE AND PLACE DRINKER OVER THE HOLE AS SHOWN. PRESS DOWNWARD ON THE BODY UNTIL THE CAP IS IN PLACE.