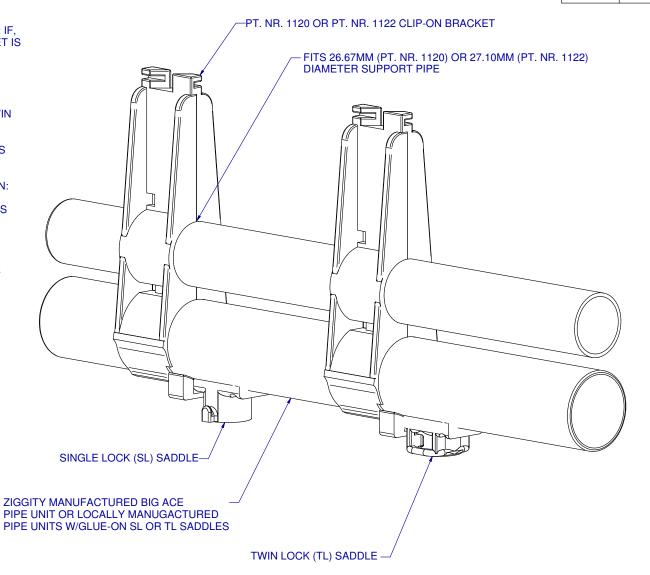

SCALE: 45%

**IMPORTANT: PLEASE READ AND KEEP IN MIND THE** FOLLOWING: IF FOR ANY REASON YOUR ARE NOT SURE WHICH CLIP-ON BRACKET IS REQUIRED PLEASE CONTACT ZIGGITY.

- 1.) CLIP-ON BRACKETS WITH PT. NRS. 1121 & 1123 FIT:
- \* ZIGGITY MANUFACTURED BIG Z PIPE UNITS WITH BIG Z SADDLES.
- \* BIG ACE SIZED PIPE (33.33 MM O.D.) WITH ANY VERSION OF THE CLIP-ON SADDLE WITH GROMMET, PT. NRS.: 2385. 2386, 2388 & 2898.
- \* BIG ACE SIZED PIPE (33.33 MM O.D.) WITH GLUE-ON BIG Z SADDLE (PT. NR. 1835)
- 2.) PT. NR. 1121 & PT. NR. 1123 CLIP-ON BRACKETS DO NOT FIT ON:
- \* ZIGGITY MANUFACTURED BIG ACE PIPE UNITS WITH TWIN LOCK (T/L) OR SINGLE LOCK (S/L) SADDLES.
- \* ANY AND ALL PIPES WITH GLUE-ON T/L (PT. NR. 1829) OR S/L SADDLES (PT. NR. 1924)
- 3.) SELECT EITHER PT. NR. 1121 OR PT. NR. 1123 BASED ON THE OUTSIDE DIAMETER (O.D.) OF THE SUPPORT PIPE:
- \* PT. NR. 1121 FITS SUPPORT PIPE WITH AN O.D. OF 26.67MM(+/-0.13MM) OR 1.050 INCHES(+/-0.005)
- \* PT. NR. 1123 FITS SUPPORT PIPE WITH AN O.D. OF 27.10MM(+/-0.20MM) OR 1.067 INCHES(+/-0.007)

COMPATIBILITY: CLIP-ON BRACKETS TO BIG Z AND CLIP-ON SADDLES

PART NR.:

GL1007

DATE: 08-03-01

9 **REVISION:** 

# NOTES:

IMPORTANT - PLEASE READ AND KEEP IN MIND THE FOLLOWING: IF, FOR ANY REASON, YOU ARE NOT SURE WHICH CLIP-ON BRACKET IS REQUIRED PLEASE CONTACT ZIGGITY.

- 1.) CLIP-ON BRACKETS WITH PT. NRS. 1120 & 1122 FÍT:
- ZIGGITY MANUFACTURED BIG ACE PIPE UNITS WITH EITHER TWIN LOCK (T/L) OR SINGLE LOCK (S/L) SADDLES
- BIG ACE SIZED PIPE (33.33 MM O.D.) WITH GLUE-ON T/L SADDLES (PT. NR. 1829) OR GLUE-ON S.L SADDLES (PT. NR. 1924)
- 2.) PT. NR. 1120 & PT. NR. 1122 CLIP-ON BRACKETS DO NOT FIT ON:
- ZIGGITY MANUFACTURED BIG Z PIPE UNITS WITH BIG Z SADDLES
- ANY PIPE WITH GLUE-ON BIG Z SADDLES (PT. NR. 1835)
- ANY AND ALL PIPE INSTALLED WITH CLIP-ON SADDLES W/GROMMETS (PT. NRS. 2385, 2386, 2387 AND 2388)
- 3.) SELECT EITHER PT. NR. 1120 AND PT. NR. 1122 BASED ON THE OUTSIDE DIAMETER (O.D.) OF THE SUPPORT PIPE:
- PT. NR. 1120 FITS SUPPORT PIPE WITH AN O.D. OF 26.67MM(+/-0.13MM) OR 1.050 INCHES(+/-0.005) - PT. NR. 1122 FITS SUPPORT PIPE WITH AN O.D. OF 27.10MM(+/-0.20MM) OR 1.067 INCHES(+/-0.007)

| Z | IGGIT | Y      | SYSTI   | EMS |
|---|-------|--------|---------|-----|
|   | www   | v.zigo | GITY.CO | М   |

COMPATIBILITY: CLIP-ON BRACKETS TO TL AND SL SADDLES

GL1008 5

DATE:

08-03-01

**REVISION:** 