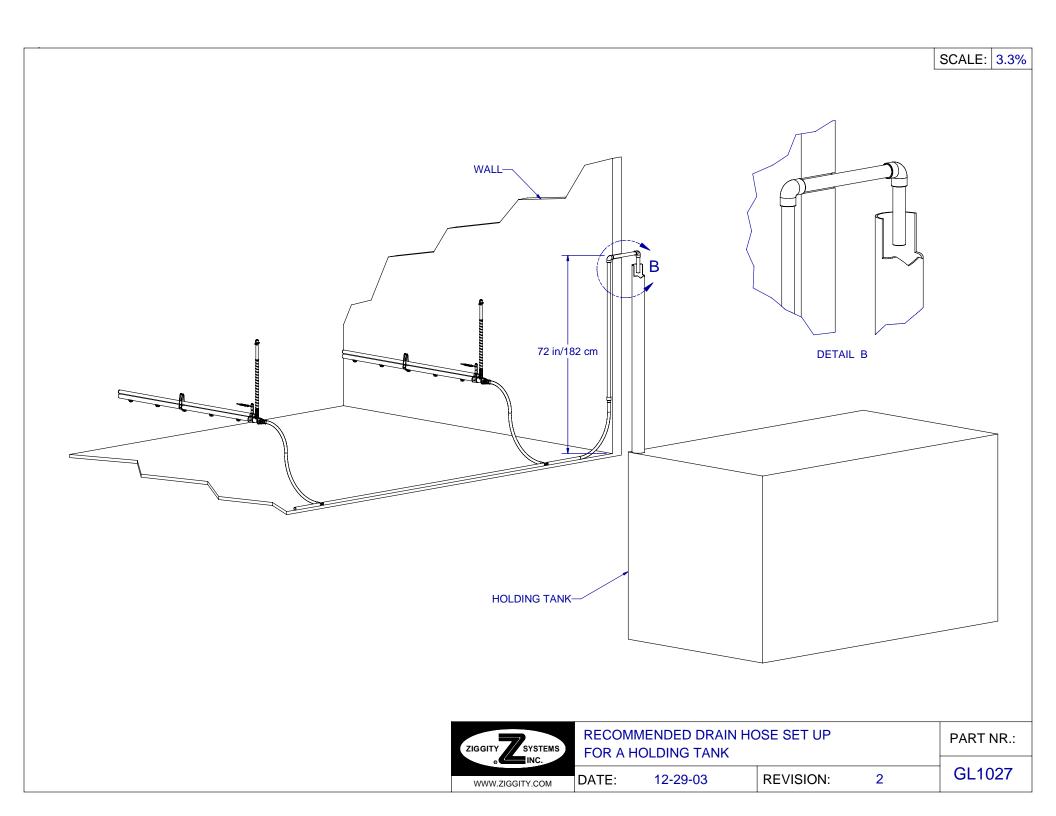

FOLLOW THESE SIMPLE STEPS TO DETERMINE THE PROPER LOCATION FOR THE SLOPE NEUTRALIZERS. PLEASE NOTE: THE ZIGGITY REGULATOR MUST BE INSTALLED AT THE HIGH END OF THE WATERING LINE. TOOLS REQUIRED: TRIPOD MOUNTED LASER AND METER OR YARD STICK.

- 1.) ADJUST THE WINCH DROPS SO THAT THE ENTIRE WATERING LINE IS EXACTLY THE SAME DISTANCE FROM THE FLOOR TO THE UNDERSIDE OF THE WATER PIPE. MAKE SURE THE DEVIATION FROM THE FLOOR TO THE UNDERSIDE OF THE PIPE IS NOT GREATER THAN 3.0 MM OR 1/8". THIS JOB CAN BE MADE SIMPLE AND EASY WITH THE USE OF A METER OR YARD STICK. ALLOW ONE END OF THE STICK TO TOUCH THE FLOOR AND THE OTHER END TOUCH THE UNDERSIDE OF THE WATER PIPE.
- 2.) POSTIION THE TRIPOD MOUNTED LASER DEVICE AT THE REGULATOR END OF THE LINE BUT AT LEAST 4 METERS OR 12 FEET TO THE SIDE.
- 3.) ENSURE THAT IT IS LEVEL AND SET UP PROPERLY
- 4.) PLACE THE METER OR YARD STICK VERTICALLY (STRAIGHT UP) ON TOP OF THE SUPPORT PIPE RIGHT NEXT TO THE END OF LINE REGULATOR. (SEE "A") WINCH THE SYSTEM UP OR DOWN SO THAT THE BEAM HITS EXACTLY THE 5 CM MARK ON THE METER STICK OR 2" ON THE YARD STICK.
- 5.) MOVE DOWN THE LINE WITH THE LASER BEAM (HORIZONTAL SWEEP ONLY NO VERTICAL MOVEMENT OF THE LASER) UNTL YOU ACHIEVE A LASER STRIKE POINT ON THE METER STICK OF EXACTLY 15 CM OR 6 INCHES ON THE YARD STICK. MAKE A MARK ON THE SUPPORT PIPE FOR THE LOCATION OF THE FIRST SLOPE NEUTRALIZER.
- 6.) MOVE EVEN FURTHER DOWN THE LINE UNTIL YOU ACHIEVE A LASER STIKE POINT OF EXACTLY 25 CM OR 10 INCHES ON THE YARD STICK. MARK THE PIPE FOR THE LOCATION OF THE SLOPE NEUTRALIZER NUMBER 2.
- 7.) REPEAT THIS PROCESS UNTIL YOU NO LONGER CAN ACHIEVE AN ADDITIONAL 10 CM OF FALL ON THE METER STICK OR AN ADDITIONAL 4 INCHES ON THE YARD STICK
- 8.) REPEAT THE ABOVE PROCEDURES FOR THE REMAINING LINES.