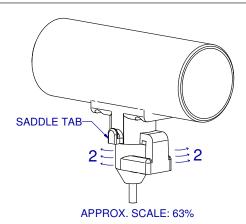

#### **AKTIVE DRINKER INSTALLATION**

- 1.) USING YOUR FINGERS ONLY, BRING THE AKTIVE DRINKER INTO POSITION WITH THE O-RING TOUCHING EVENLY ALL THE WAY AROUND THE SADDLE. (ILLUSTRATION NR. 1)
- 2.) ROTATE THE DRINKER LEFT AND RIGHT WHILE AT THE SAME TIME EXERTING EVEN PRESSURE TO SNAP THE DRINKER J-LOCK OVER THE SADDLE TAB. MAKE CERTAIN THAT THE TAB AND J-HOOK ARE CENTERED. (ILLUSTRATION NR. 2)
- ROTATE DRINKER TOWARDS THE SADDLE TAB. EXERT SUFFICIENT PRESSURE TO SNAP THE DRINKER J-LOCK OVER THE SADDLE TAB. MAKE CERTAIN THAT THE TAB AND J-HOOK ARE CENTERED. (ILLUSTRATION NR. 3)
- 4.) DO NOT TRY TO FORCE THE DRINKER INTO THE SADDLE WITH TILTED FORCE. THIS MAY CAUSE THE O-RING TO COME OUT OF IT'S SLOTTED POSITION AND WATER WILL LEAK AROUND THE O-RING (ILLUSTRATION NR. 4)
- 5.) DO NOT USE DRINKER TOOL (PART NR. 956) FOR STEPS 1 & 2 ABOVE. USE OF DRINKER TOOL FOR STEP 3 IS PERMITTED.
- 6.) IF AN INDIVIDUAL AKTIVE DRINKER IS HARDER THAN NORMAL TO INSTALL INTO THE SADDLE, CHANCES ARE THE O-RING HAS COME OUT OF ITS SLOTTED POSITION. REMOVE DRINKER FULLY FROM THE DRINKER SADDLE, REPOSITION THE O-RING INTO ITS SLOT AND REINSTALL WITH MORE CARE.