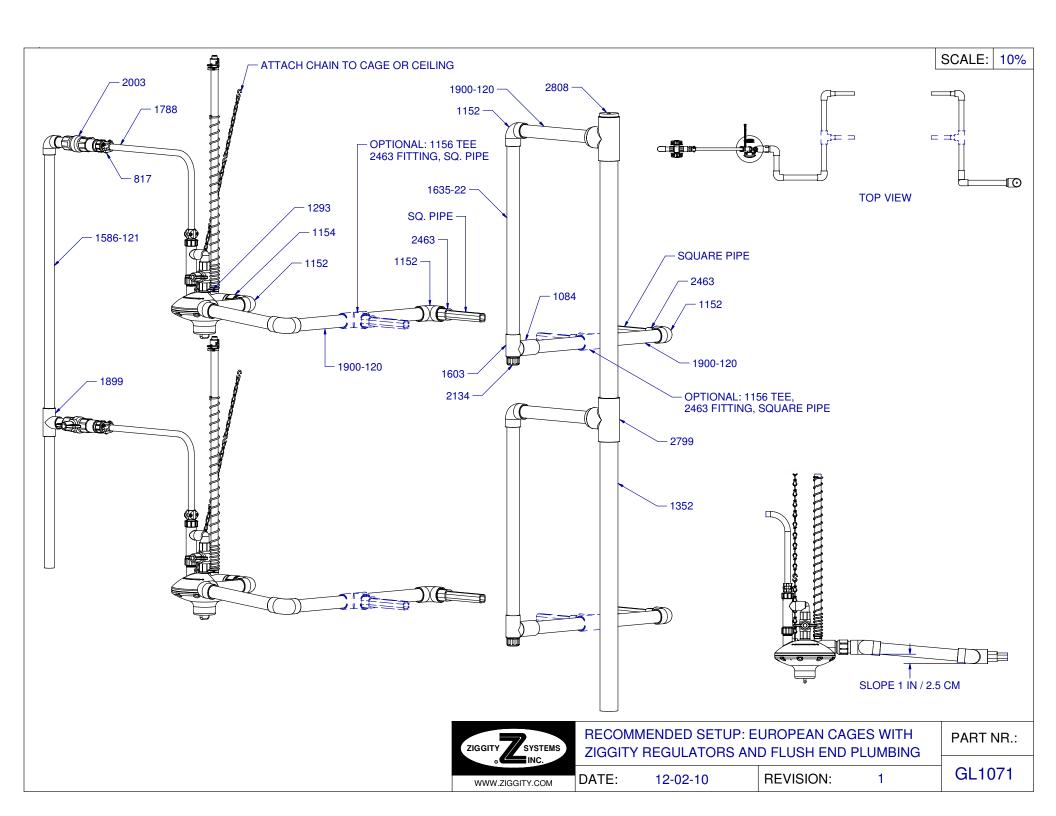

# "GL" Guideline Illustrations Reference Index

- GL1000 Aktive Drinker Installation
- GL1001 Obsolete: see GL1081
- GL1002 Obsolete: see GL1068
- GL1003 Obsolete: see GL1081
- GL1004 Adapter Assembly Cage End to Square Pipe
- GL1005 Adapter Assembly Cage Regulator to Square Pipe for one line per tier setup
- GL1006 Adapter Assembly Cage Regulator to Square Pipe for two line per tier setup
- GL1007 Compatability Clip on Brackets to Big Z and Clip on saddle
- GL1008 Compatability Clip on Brackets to TL and SL saddles
- GL1009 Drinker Manufacturing Date ID Codes
- GL1010 Obsolete: see GL1080
- GL1011 Obsolete: see GL1080
- GL1012 Cage Header Assembly Big Ace Systems
- GL1013 Obsolete: see GL1058GL1014 Obsolete: see GL1058
- GL1015 Obsolete
- GL1016 1733 Floor End Assembly O-Ring Replacement
- GL1017 22mm Sq. Pipe Adapters Interface, nrs.2235 & 2463
- GL1018 Obsolete
- GL1019 Obsolete: see Floor System Installation Manual
- GL1020 Obsolete: see SGL1003
- GL1021 Obsolete: see Floor System Installation Manual
- GL1022 Obsolete: see SGL1004
- GL1023 Maintenance of Solenoid Flush Valve Assy.
- GL1024 Obsolete: see SGL1005GL1025 Obsolete: see SGL1005
- GL1026 Obsolete: see Floor System Installation Manual
- GL1027 Recommended Drain Hose Set-up Floor Systems
- GL1028 Twin Lock & Big Z Drinker: Disassembly/Reassembly
- GL1029 Aktive Drinker: Disassembly/Reassembly
- GL1030 Cage System Filters Set-up
- GL1031 Non-Recommended Drain Hose Set-up (Overhead Lines) – Floor Systems
- GL1032 Glue procedure for Square Pipe Adaptor fittings
- GL1033 Water Supply Line Set-up ¾"
- GL1034 Water Supply Line Set-up 1"
- GL1035 Water Supply Line Set-up 1 ½"
- GL1036 Obsolete: see GL1038
- GL1037 Obsolete: see GL1038
- GL1038 Ace, Big Ace & Big Z Pipe and Weld-on Saddles
- GL1039 Obsolete: see GL1040
- GL1040 Cage Regulator & Flush Ends to ¾" PVC pipe
- GL1041 Floor Regulator & Flush Ends to ¾" PVC pipe
- GL1042 Slope Neutralizer Placement procedure Laser Level
- GL1043 Aktive Drinker Compatibility in Various Val Saddles
- GL1044 Obsolete: see GL1071
- GL1045 Spraying of nr.1705 TL start grow bracket
- GL1046 Obsolete: see SGL1006
- GL1047 Obsolete

- GL1048 Obsolete: see SGL1007
- GL1049 Obsolete: see GL1081
- GL1050 Obsolete: see Floor Systems Installation Manual
- GL1051 Obsolete
- GL1052 Do Not Use Pliers for drinker removal or installation
- GL1053 Obsolete
- GL1054 Obsolete: see GL1077
- GL1055 Support Pipe Separation add self drilling screw
- GL1056 Field Repair Riser Tube Cap Upgrade
- GL1057 Metal Cord Adjuster installation
- GL1058 Field Repair Slope Neutralizer Upgrade
- GL1059 Activator Drinker: Disassembly and Reassembly
- GL1060 Aktive Drinker Change metering pin and cap
- GL1061 Obsolete
- GL1062 Obsolete
- GL1063 Obsolete: see Floor System Installation Manual
- GL1064 Obsolete: see Floor System Installation Manual
- GL1065 Obsolete: see GL1080
- GL1066 Installation: Plasson Saddle Adapter to TL
- GL1067 Obsolete
- GL1068 Proper Pipe Connector Installation re: expansion
- GL1069 Field Fix Loose Floor End Assembly Support Clamp
- GL1070 Drinker Pipe O.D. & Connectors nrs. 260, 896, 2762
- GL1071 Flush End Plumbing on European / Belt Clean cages
- GL1072 Obsolete: see SGL1008
- GL1073 Assembly: T-Max Activator to Big Z Drinker unit
- GL1074 Drinker Pipe and Supply Pipe sizes and capacities
- GL1075 Obsolete: see GL1077
- GL1076 Obsolete: see Pressure Pro Installation Manual
- GL1077 Floor Regulators & End Assemblies to Alum. Profile
- GL1078 T-Max Drinker: Disassembly and Reassembly
- GL1079 Installation: Clip-on Saddles & Saddle Adapters
- GL1080 Installation: Bracket Placement
- GL1081 Floor Regulator and End Assembly to Ziggity Pipes
- GL1082 Installation: Choretime Saddle Adapter to TL
- GL1083 Installation: Ace Pipe to Lubing Aluminum Profile
- GL1084
- GL1085
- GL1086
- GL1087
- GL1088
- GL1089
- GL1090
- GL1091
- GL1092
- GL1093
- GL1094
- GL1095
- GL1096
- GL1097
- GL1098
- GL1099
- GL1100
- GL1101
- GL1102
- GL1103GL1104
- QL110-
- GL1105GL1106
- GL1107
- GL1108