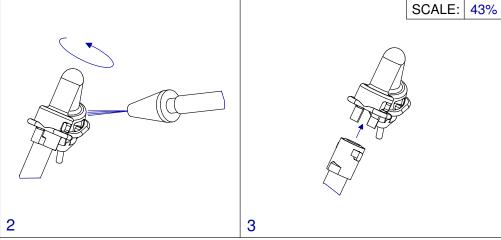

#### **AKTIVE DRINKER INSTALLATION**

- 1.) USING YOUR FINGERS ONLY, BRING THE AKTIVE DRINKER INTO POSITION WITH THE O-RING TOUCHING EVENLY ALL THE WAY AROUND THE SADDLE. (ILLUSTRATION NR. 1)
- 2.) ROTATE THE DRINKER LEFT AND RIGHT WHILE AT THE SAME TIME EXERTING EVEN PRESSURE TO SNAP THE DRINKER J-LOCK OVER THE SADDLE TAB. MAKE CERTAIN THAT THE TAB AND J-HOOK ARE CENTERED. (ILLUSTRATION NR. 2)
- ROTATE DRINKER TOWARDS THE SADDLE TAB. EXERT SUFFICIENT PRESSURE TO SNAP THE DRINKER J-LOCK OVER THE SADDLE TAB. MAKE CERTAIN THAT THE TAB AND J-HOOK ARE CENTERED. (ILLUSTRATION NR. 3)
- 4.) DO NOT TRY TO FORCE THE DRINKER INTO THE SADDLE WITH TILTED FORCE. THIS MAY CAUSE THE O-RING TO COME OUT OF IT'S SLOTTED POSITION AND WATER WILL LEAK AROUND THE O-RING (ILLUSTRATION NR. 4)
- 5.) DO NOT USE DRINKER TOOL (PART NR. 956) FOR STEPS 1 & 2 ABOVE. USE OF DRINKER TOOL FOR STEP 3 IS PERMITTED.
- 6.) IF AN INDIVIDUAL AKTIVE DRINKER IS HARDER THAN NORMAL TO INSTALL INTO THE SADDLE, CHANCES ARE THE O-RING HAS COME OUT OF ITS SLOTTED POSITION. REMOVE DRINKER FULLY FROM THE DRINKER SADDLE, REPOSITION THE O-RING INTO ITS SLOT AND REINSTALL WITH MORE CARE.

#### **AKTIVE DRINKER REMOVAL**

- 1.) UNSNAP THE AKTIVE DRINKER FROM THE SADDLE TAB. (DRINKER TOOL MAY BE USED FOR THIS STEP).
- 2.) GRIP THE AKTIVE DRINKER WITH YOUR FINGERS AND ROTATE BACK AND FORTH WHILE SIMULATANEOUSLY EXERTING DOWNWARD PRESSURE.
- 3.) DO NOT TILT THE DRINKER WHILE REMOVING (NOTE ILLUSTRATION 4).
- 4.) DO NOT USE TOOLS, SUCH AS PLIERS, TO REMOVE THE DRINKERS. DOING SO WILL DAMAGE THE DRINKERS AND CAUSE THEM TO MALFUNCTION.