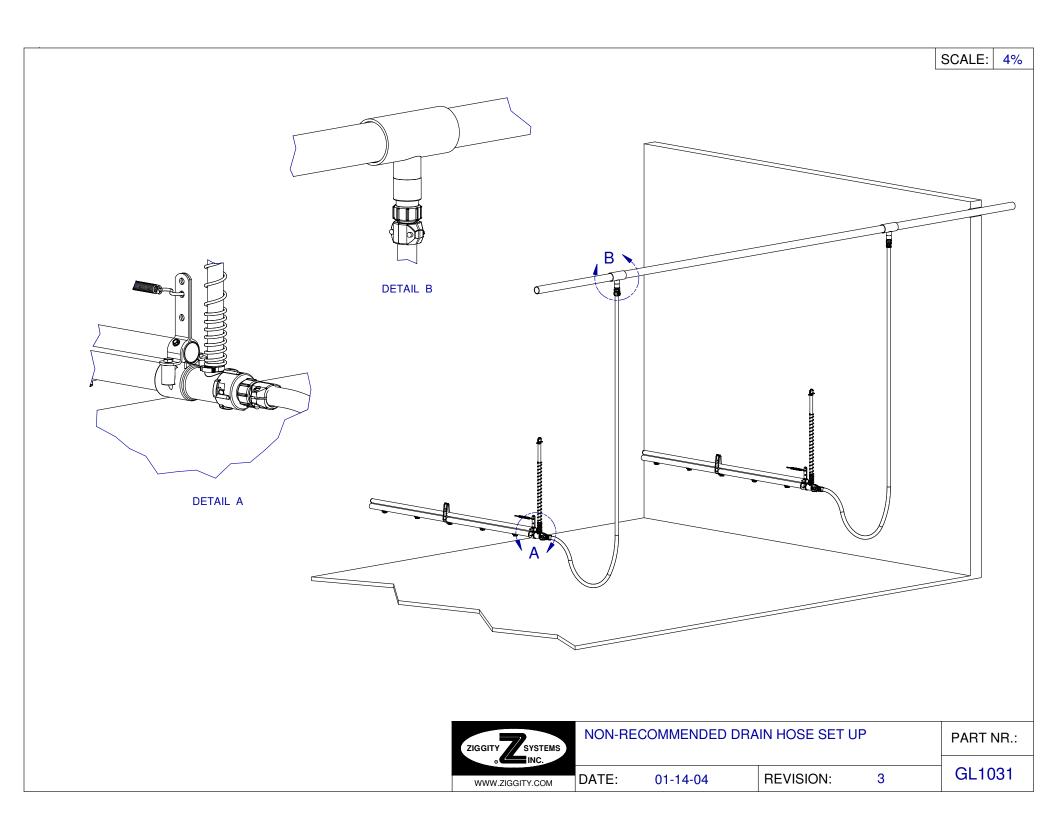

FOLLOW THESE SIMPLE STEPS TO DETERMINE THE PROPER LOCATION FOR THE SLOPE NEUTRALIZERS. PLEASE NOTE: THE ZIGGITY REGULATOR MUST BE INSTALLED AT THE HIGH END OF THE WATERING LINE. TOOLS REQUIRED: TRIPOD MOUNTED LASER AND METER OR YARD STICK.

- 1.) ADJUST THE WINCH DROPS SO THAT THE ENTIRE WATERING LINE IS EXACTLY THE SAME DISTANCE FROM THE FLOOR TO THE UNDERSIDE OF THE WATER PIPE. MAKE SURE THE DEVIATION FROM THE FLOOR TO THE UNDERSIDE OF THE PIPE IS NOT GREATER THAN 3.0 MM OR 1/8". THIS JOB CAN BE MADE SIMPLE AND EASY WITH THE USE OF A METER OR YARD STICK. ALLOW ONE END OF THE STICK TO TOUCH THE FLOOR AND THE OTHER END TOUCH THE UNDERSIDE OF THE WATER PIPE.
- 2.) POSTIION THE TRIPOD MOUNTED LASER DEVICE AT THE REGULATOR END OF THE LINE BUT AT LEAST 4 METERS OR 12 FEET TO THE SIDE.
- 3.) ENSURE THAT IT IS LEVEL AND SET UP PROPERLY
- 4.) PLACE THE METER OR YARD STICK VERTICALLY (STRAIGHT UP) ON TOP OF THE SUPPORT PIPE RIGHT NEXT TO THE END OF LINE REGULATOR. (SEE "A") WINCH THE SYSTEM UP OR DOWN SO THAT THE BEAM HITS EXACTLY THE 5 CM MARK ON THE METER STICK OR 2" ON THE YARD STICK.
- 5.) MOVE DOWN THE LINE WITH THE LASER BEAM (HORIZONTAL SWEEP ONLY NO VERTICAL MOVEMENT OF THE LASER) UNTL YOU ACHIEVE A LASER STRIKE POINT ON THE METER STICK OF EXACTLY 15 CM OR 6 INCHES ON THE YARD STICK. MAKE A MARK ON THE SUPPORT PIPE FOR THE LOCATION OF THE FIRST SLOPE NEUTRALIZER.
- 6.) MOVE EVEN FURTHER DOWN THE LINE UNTIL YOU ACHIEVE A LASER STIKE POINT OF EXACTLY 25 CM OR 10 INCHES ON THE YARD STICK. MARK THE PIPE FOR THE LOCATION OF THE SLOPE NEUTRALIZER NUMBER 2.
- 7.) REPEAT THIS PROCESS UNTIL YOU NO LONGER CAN ACHIEVE AN ADDITIONAL 10 CM OF FALL ON THE METER STICK OR AN ADDITIONAL 4 INCHES ON THE YARD STICK
- 8.) REPEAT THE ABOVE PROCEDURES FOR THE REMAINING LINES.