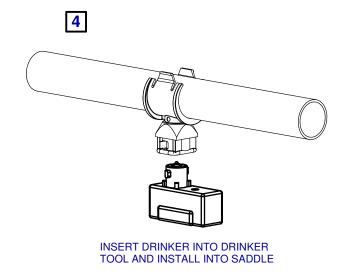

#### **AKTIVE DRINKER INSTALLATION**

- 1.) USING YOUR FINGERS ONLY, BRING THE AKTIVE DRINKER INTO POSITION WITH THE O-RING TOUCHING EVENLY ALL THE WAY AROUND THE SADDLE. (ILLUSTRATION NR. 1)
- 2.) ROTATE THE DRINKER LEFT AND RIGHT WHILE AT THE SAME TIME EXERTING EVEN PRESSURE TO SNAP THE DRINKER J-LOCK OVER THE SADDLE TAB. MAKE CERTAIN THAT THE TAB AND J-HOOK ARE CENTERED. (ILLUSTRATION NR. 2)
- ROTATE DRINKER TOWARDS THE SADDLE TAB. EXERT SUFFICIENT PRESSURE TO SNAP THE DRINKER J-LOCK OVER THE SADDLE TAB. MAKE CERTAIN THAT THE TAB AND J-HOOK ARE CENTERED. (ILLUSTRATION NR. 3)
- 4.) DO NOT TRY TO FORCE THE DRINKER INTO THE SADDLE WITH TILTED FORCE. THIS MAY CAUSE THE O-RING TO COME OUT OF IT'S SLOTTED POSITION AND WATER WILL LEAK AROUND THE O-RING (ILLUSTRATION NR. 4)
- 5.) DO NOT USE DRINKER TOOL (PART NR. 956) FOR STEPS 1 & 2 ABOVE. USE OF DRINKER TOOL FOR STEP 3 IS PERMITTED.
- 6.) IF AN INDIVIDUAL AKTIVE DRINKER IS HARDER THAN NORMAL TO INSTALL INTO THE SADDLE, CHANCES ARE THE O-RING HAS COME OUT OF ITS SLOTTED POSITION. REMOVE DRINKER FULLY FROM THE DRINKER SADDLE, REPOSITION THE O-RING INTO ITS SLOT AND REINSTALL WITH MORE CARE.