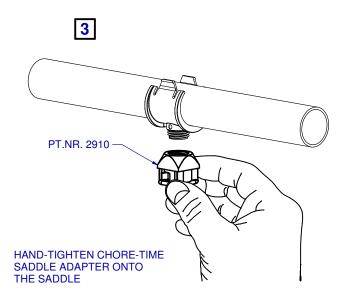

ORIENTATION OF SADDLE ADAPTER WILL VARY

SYSTEMS WWW.ZIGGITY.COM

INSTALLATION: CHORE-TIME SADDLE ADAPTER TO TL DRINKER

PART NR.:

DATE: 07-09-13 **REVISION:** 

GL1082