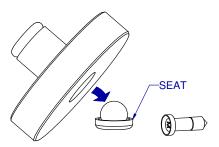

**USE A WEIGHT TO PUSH** DOWNWARD ON METERING PIN

LIFT UPWARD ON DISASSEMBLY TOOL. THIS WILL LEAVE THE BALL IN THE SEAT AS SHOWN, WHILE EJECTING THE METERING PIN LOOSELY.

PLACE METERING PIN INTO THE CAP. PLACE BALL INTO THE SEAT, AS SHOWN. PRESS CAP DOWNWARD ONTO THE BALL/SEAT COMBINATION UNTIL THE CAP **BOTTOMS OUT ONTO A TABLE** OR SMOOTH SURFACE.