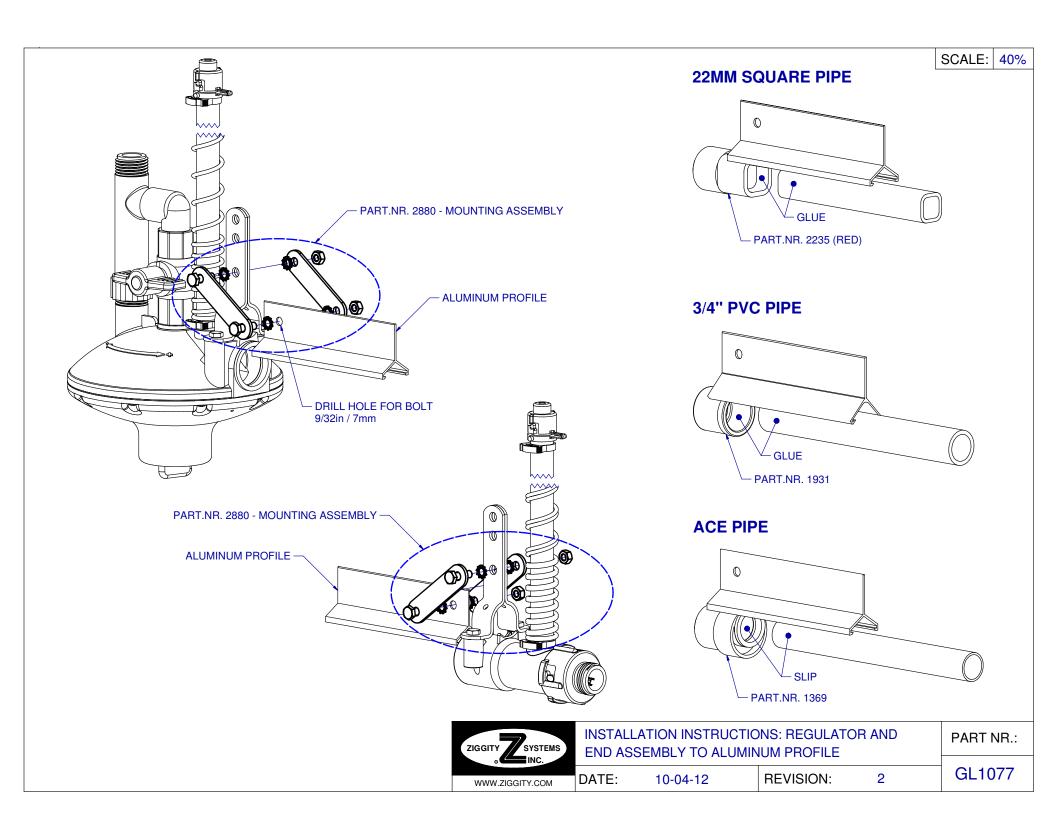

|    |                         |          |           | SCALE:    |
|----|-------------------------|----------|-----------|-----------|
|    |                         |          |           |           |
|    |                         |          |           |           |
|    |                         |          |           |           |
|    |                         |          |           |           |
|    |                         |          |           |           |
|    |                         |          |           |           |
|    |                         |          |           |           |
|    |                         |          |           |           |
|    |                         |          |           |           |
|    |                         | <b></b>  |           |           |
| OF | BSOLETE: SE             | E GL1077 |           |           |
|    |                         |          |           |           |
|    |                         |          |           |           |
|    |                         |          |           |           |
|    |                         |          |           |           |
|    |                         |          |           |           |
|    |                         |          |           |           |
|    |                         |          |           |           |
|    |                         |          |           |           |
|    |                         |          |           |           |
|    |                         |          |           |           |
|    |                         |          |           | DARTUR    |
|    | ZIGGITY SYSTEMS  o INC. |          |           | PART NR.: |
|    | WWW.ZIGGITY.COM         | DATE:    | REVISION: | GL1054    |

FIELD FIX FOR 2005 RISER TUBE CAP. SIMPLY REMOVE "A" MAUVE/PINK CAP AND REPLACE WITH "B" BROWN CAP

| ZIGGITY SYSTEMS INC. | FIELD<br>"A" VE |
|----------------------|-----------------|
|                      |                 |
| WWW.ZIGGITY.COM      | DATE:           |

FIELD FIX: RISER TUBE CAP
"A" VERSION USED FROM 2002 TO 2005

12-15-05 REVISION: 2

PART NR.:

PRESS DOWNWARD ON THE DRINKER ONTO A HARD SURFACE TO EJECT THE DRINKER CAPSULE FROM THE ACTIVATOR UNIT

COMPONENTS AFTER DISASSEMBLY