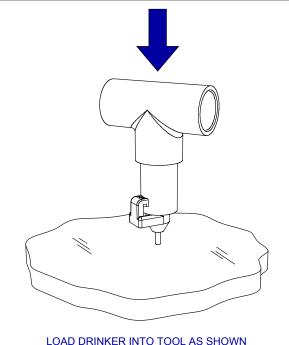

## NOTES: 1.) TL DRINKER SHOWN

PRESS DOWNWARD ON THE DRINKER ONTO A HARD SURFACE TO EJECT THE DRINKER CAPSULE FROM THE DRINKER BODY

COMPONENTS AFTER DISASSEMBLY

INSERT DRINKER CAPSULE INTO DISASSEMBLY TOOL AS SHOWN