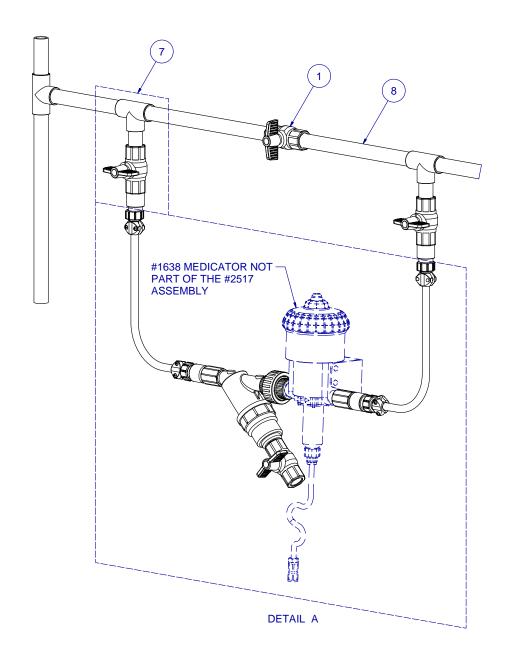

GLUE PROCEDURE FOR 2235 AND 2463

PART NR.:

DATE: (

03-04-04

REVISION:

1

SCALE: 18%

| ITEM | PART NR. | DESCRIPTION                    |
|------|----------|--------------------------------|
| 1    | 1587     | BALL VALVE: 3/4" PVC SLIP      |
| 2    | 1649     | FITTING: PVC MALE ADAPTER 3/4" |
|      |          | X 3/4" MNPT                    |
| 3    | 192      | FILTER: 3/4"                   |
| 4    | 193      | FILTER & METER PANEL: 3/4"     |
| 5    | 1997     | FITTING: PVC ADAPTER 3/4" FNPT |
|      |          | X 3/4" SLIP                    |
| 6    | 1648     | FITTING: PVC TEE 3/4"          |
| 7    | 1899     | REGULATOR SUPPLY VALVE UNIT:   |
|      |          | 3/4" TEE X MHT                 |
| 8    | 1586     | PIPE: 3/4" PVC                 |
| 9    | 1897     | FITTING: PVC COUPLING 3/4"     |
| 10   | 1647     | FITTING: PVC ELBOW 3/4"        |
| 11   | 2003     | REGULATOR SUPPLY VALVE UNIT:   |
|      |          | ELBOW 3/4" PVC                 |
| 12   | 817      | COUPLING: FHT X 1/2" BARB      |
| 13   | 1788     | HOSE: REG WATER SUPPLY 1/2" X  |
|      |          | 60FT/18M                       |
| 14   | 2517     | MEDICATOR HOOK UP ASSEMBLY:    |
|      |          | DOSATRON                       |