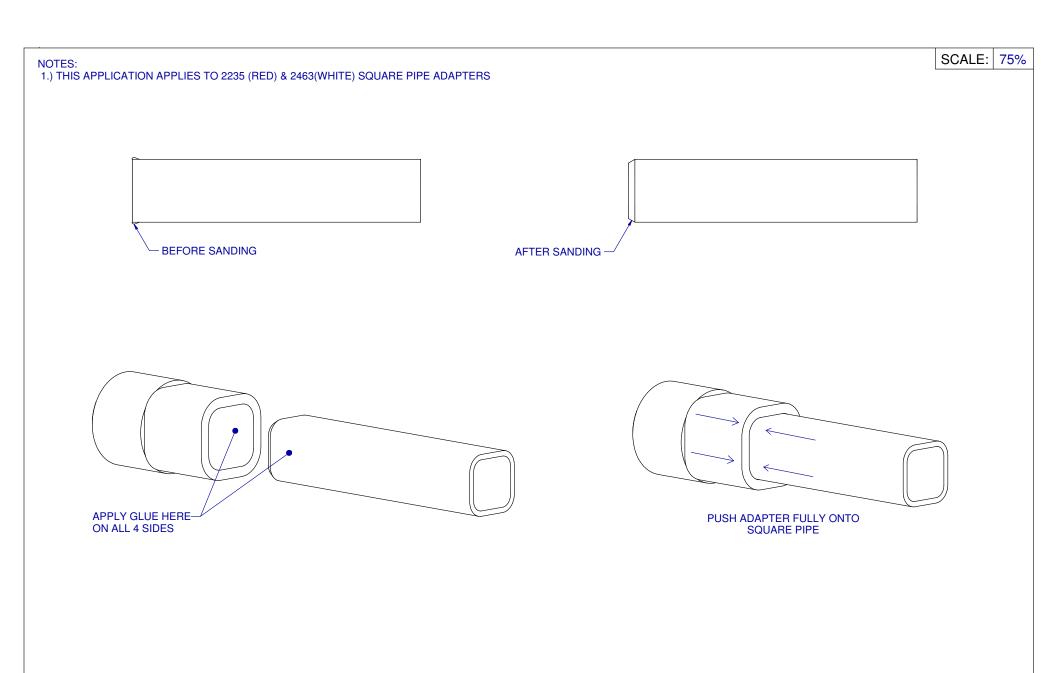

# 2235 - ADAPTER: BIG ACE MALE X SQUARE PIPE - RED

**SCALE: 100%** 

USE 2235 WITH ZIGGITY REGULATORS, NEUTRALIZERS, END ASSEMBLIES AND BIG ACE CONNECTORS OR ANY WHERE THE INTERFACE IS WITH ZIGGITY BIG ACE SIZED PIPE.

# 2463 - ADAPTER: 1" PVC MALE X SQUARE PIPE - WHITE

**SCALE: 100%** 

USE 2463 WITH 1" PVC FITTINGS OR ONLY WHERE THE INTERFACE IS WITH PART NRS. 1900-60 OR 1900-120

SCALE: AS NOTED

PART NRS. 1494, 1293 2674, 1613 SCALE: 12.5%

PART NR. 1154 SCALE: 37.5%

PART NR. 1084 SCALE: 37.5%

| PART NRS. 2 | 235 & 2463 |
|-------------|------------|
| INTERFACE   |            |

DATE: 07-2

07-26-02

**REVISION:** 

PART NR.:

4

GLUE PROCEDURE FOR 2235 AND 2463

PART NR.:

DATE: (

03-04-04

REVISION:

1

SCALE: 18%

| ITEM | PART NR. | DESCRIPTION                    |
|------|----------|--------------------------------|
| 1    | 1587     | BALL VALVE: 3/4" PVC SLIP      |
| 2    | 1649     | FITTING: PVC MALE ADAPTER 3/4" |
|      |          | X 3/4" MNPT                    |
| 3    | 192      | FILTER: 3/4"                   |
| 4    | 193      | FILTER & METER PANEL: 3/4"     |
| 5    | 1997     | FITTING: PVC ADAPTER 3/4" FNPT |
|      |          | X 3/4" SLIP                    |
| 6    | 1648     | FITTING: PVC TEE 3/4"          |
| 7    | 1899     | REGULATOR SUPPLY VALVE UNIT:   |
|      |          | 3/4" TEE X MHT                 |
| 8    | 1586     | PIPE: 3/4" PVC                 |
| 9    | 1897     | FITTING: PVC COUPLING 3/4"     |
| 10   | 1647     | FITTING: PVC ELBOW 3/4"        |
| 11   | 2003     | REGULATOR SUPPLY VALVE UNIT:   |
|      |          | ELBOW 3/4" PVC                 |
| 12   | 817      | COUPLING: FHT X 1/2" BARB      |
| 13   | 1788     | HOSE: REG WATER SUPPLY 1/2" X  |
|      |          | 60FT/18M                       |
| 14   | 2517     | MEDICATOR HOOK UP ASSEMBLY:    |
|      |          | DOSATRON                       |