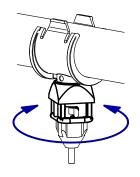

#### **AKTIVE DRINKER INSTALLATION**

- 1.) USING YOUR FINGERS ONLY, BRING THE AKTIVE DRINKER INTO POSITION WITH THE O-RING TOUCHING EVENLY ALL THE WAY AROUND THE SADDLE. (ILLUSTRATION NR. 1)
- 2.) ROTATE THE DRINKER LEFT AND RIGHT WHILE AT THE SAME TIME EXERTING EVEN PRESSURE TO SNAP THE DRINKER J-LOCK OVER THE SADDLE TAB. MAKE CERTAIN THAT THE TAB AND J-HOOK ARE CENTERED. (ILLUSTRATION NR. 2)
- ROTATE DRINKER TOWARDS THE SADDLE TAB. EXERT SUFFICIENT PRESSURE TO SNAP THE DRINKER J-LOCK OVER THE SADDLE TAB. MAKE CERTAIN THAT THE TAB AND J-HOOK ARE CENTERED. (ILLUSTRATION NR. 3)
- 4.) DO NOT TRY TO FORCE THE DRINKER INTO THE SADDLE WITH TILTED FORCE. THIS MAY CAUSE THE O-RING TO COME OUT OF IT'S SLOTTED POSITION AND WATER WILL LEAK AROUND THE O-RING (ILLUSTRATION NR. 4)
- 5.) DO NOT USE DRINKER TOOL (PART NR. 956) FOR STEPS 1 & 2 ABOVE. USE OF DRINKER TOOL FOR STEP 3 IS PERMITTED.
- 6.) IF AN INDIVIDUAL AKTIVE DRINKER IS HARDER THAN NORMAL TO INSTALL INTO THE SADDLE, CHANCES ARE THE O-RING HAS COME OUT OF ITS SLOTTED POSITION. REMOVE DRINKER FULLY FROM THE DRINKER SADDLE, REPOSITION THE O-RING INTO ITS SLOT AND REINSTALL WITH MORE CARE.