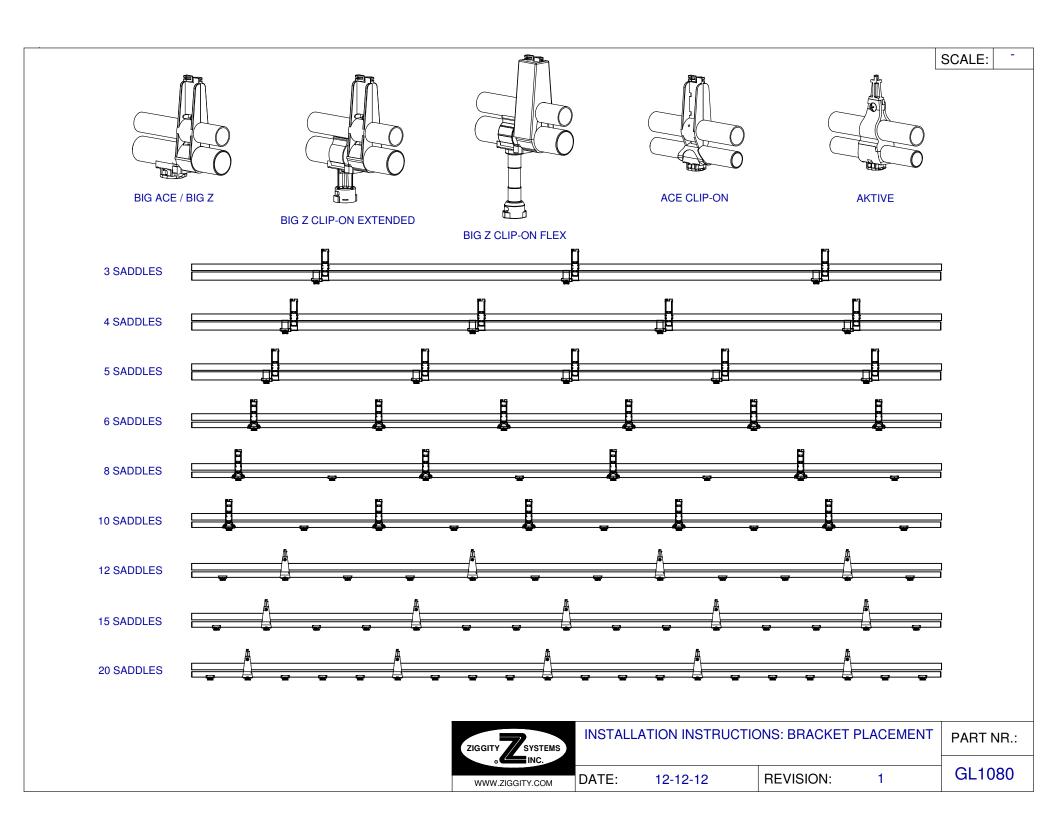

SCALE: **OBSOLETE: SEE GL1080** PART NR.: ZIGGITY GL1065 **REVISION:** DATE: WWW.ZIGGITY.COM

|                                 | SCALE:    |
|---------------------------------|-----------|
|                                 |           |
|                                 |           |
|                                 |           |
|                                 |           |
|                                 |           |
|                                 |           |
|                                 |           |
|                                 |           |
|                                 |           |
|                                 |           |
| OBSOLETE                        |           |
|                                 |           |
|                                 |           |
|                                 |           |
|                                 |           |
|                                 |           |
|                                 |           |
|                                 |           |
|                                 |           |
|                                 |           |
|                                 |           |
|                                 |           |
| ZIGGITY SYSTEMS INC.            | PART NR.: |
|                                 | GL1067    |
| WWW.ZIGGITY.COM DATE: REVISION: |           |