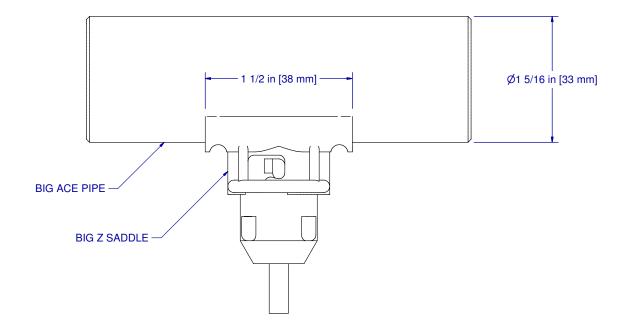

# 2463 - ADAPTER: 1" PVC MALE X SQUARE PIPE - WHITE

**SCALE: 100%** 

USE 2463 WITH 1" PVC FITTINGS OR ONLY WHERE THE INTERFACE IS WITH PART NRS. 1900-60 OR 1900-120

SCALE: AS NOTED

PART NRS. 1494, 1293 2674, 1613 SCALE: 12.5%