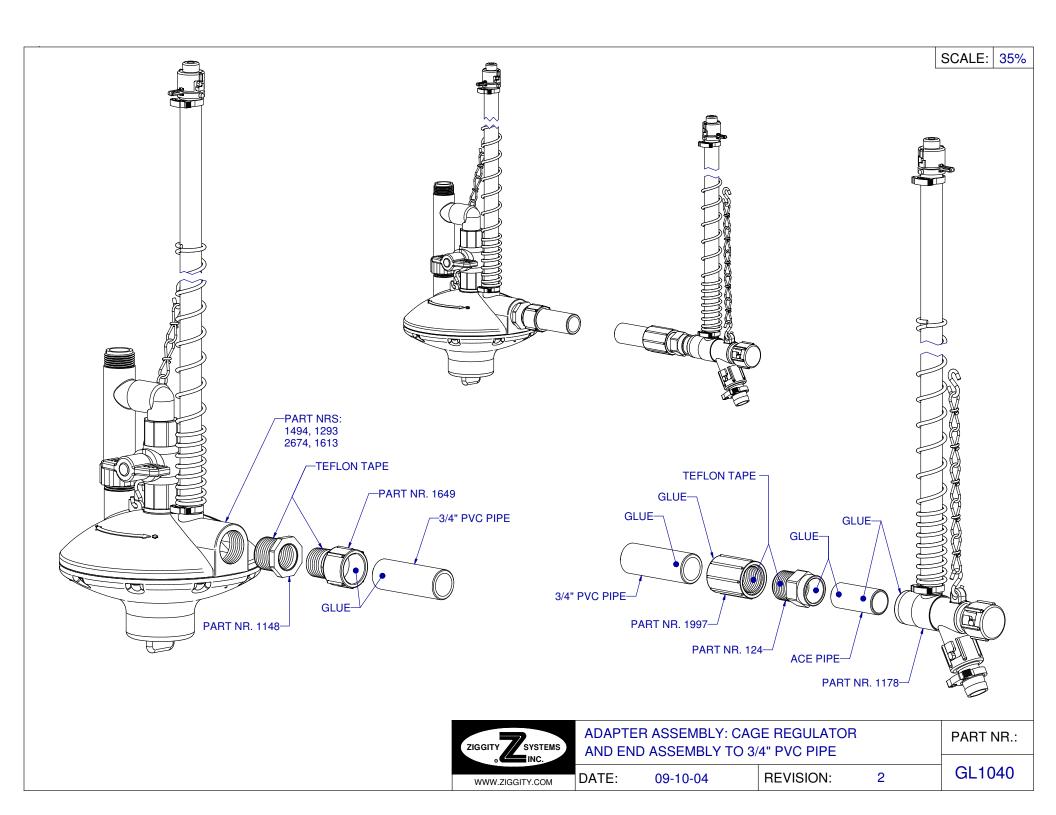

GLUE PROCEDURE FOR 2235 AND 2463

PART NR.:

DATE: (

03-04-04

REVISION:

1

SCALE: 18%

| ITEM | PART NR. | DESCRIPTION                    |
|------|----------|--------------------------------|
| 1    | 1587     | BALL VALVE: 3/4" PVC SLIP      |
| 2    | 1649     | FITTING: PVC MALE ADAPTER 3/4" |
|      |          | X 3/4" MNPT                    |
| 3    | 192      | FILTER: 3/4"                   |
| 4    | 193      | FILTER & METER PANEL: 3/4"     |
| 5    | 1997     | FITTING: PVC ADAPTER 3/4" FNPT |
|      |          | X 3/4" SLIP                    |
| 6    | 1648     | FITTING: PVC TEE 3/4"          |
| 7    | 1899     | REGULATOR SUPPLY VALVE UNIT:   |
|      |          | 3/4" TEE X MHT                 |
| 8    | 1586     | PIPE: 3/4" PVC                 |
| 9    | 1897     | FITTING: PVC COUPLING 3/4"     |
| 10   | 1647     | FITTING: PVC ELBOW 3/4"        |
| 11   | 2003     | REGULATOR SUPPLY VALVE UNIT:   |
|      |          | ELBOW 3/4" PVC                 |
| 12   | 817      | COUPLING: FHT X 1/2" BARB      |
| 13   | 1788     | HOSE: REG WATER SUPPLY 1/2" X  |
|      |          | 60FT/18M                       |
| 14   | 2517     | MEDICATOR HOOK UP ASSEMBLY:    |
|      |          | DOSATRON                       |