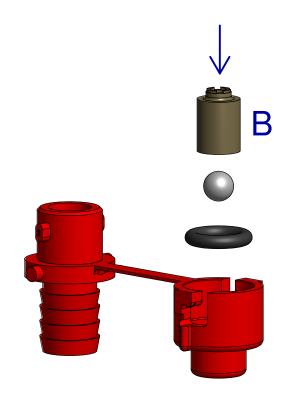

# **DIRECTIONS:**

- 1.) DISASSEMBLE SOLENOID VALVE.
- 2.) CLEAN SOLENOID BODY, DIAPHRAGM, AND ANY OTHER PARTS THAT APPEAR DIRTY WITH WARM SOAPY WATER AND A TOOTHBRUSH. BE CAREFUL NOT TO TEAR THE DIAPHRAGM.
- 3.) IF DIAPHRAGM HOLES ARE PLUGGED, USE A PAPER CLIP TO PUSH DEBRIS OUT. NOTE **DETAIL B.**
- 4.) REASSEMBLE SOLENOID VALVE AS SHOWN.

ZIGGITY SYSTEMS INC.

WWW.ZIGGITY.COM

MAINTENANCE: SOLENOID FLUSH VALVE PT NR. 1573 & 2672

DATE: 06-03-03 REVISION:

PART NR.:

GL1023

2

|                                       |           |           | SCALE:              |
|---------------------------------------|-----------|-----------|---------------------|
| OBSOLETE: SE                          | E SGL1005 |           |                     |
|                                       |           |           |                     |
| ZIGGITY SYSTEMS INC.  WWW.ZIGGITY.COM | DATE:     | REVISION: | PART NR.:<br>GL1024 |