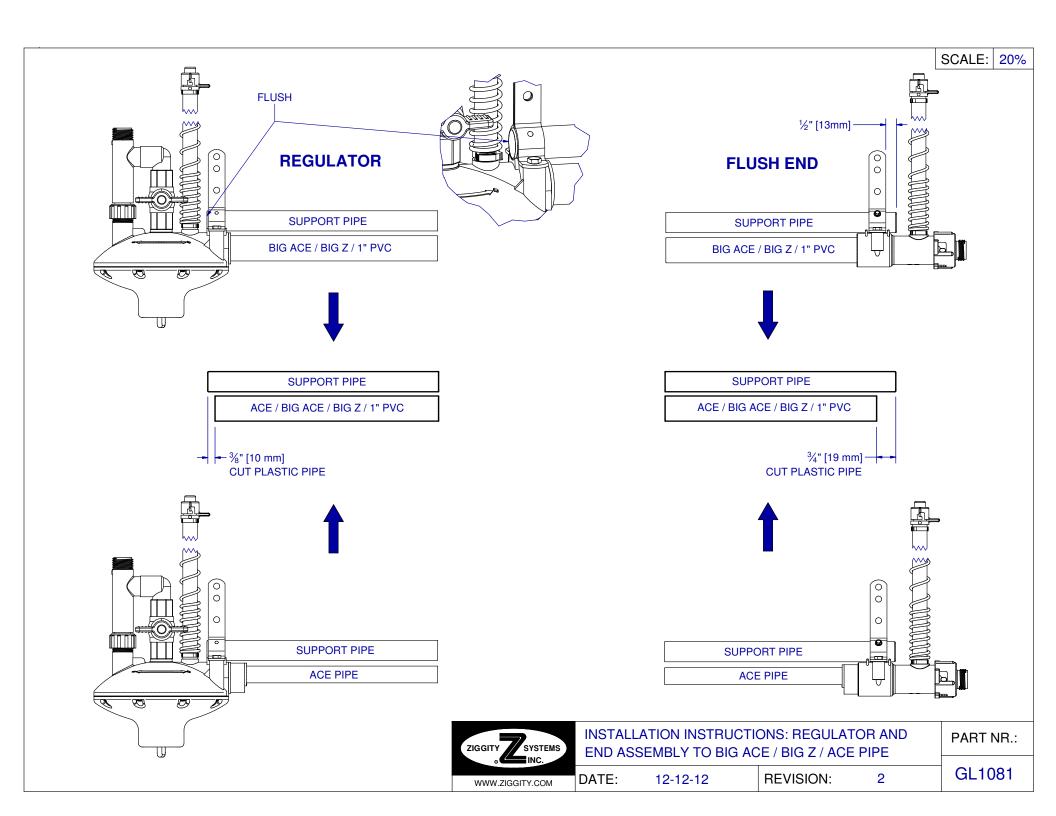

# "GL" Guideline Illustrations Reference Index

- GL1000 Aktive Drinker Installation
- GL1001 Obsolete: see GL1081
- GL1002 Obsolete: see GL1068
- GL1003 Obsolete: see GL1081
- GL1004 Adapter Assembly Cage End to Square Pipe
- GL1005 Adapter Assembly Cage Regulator to Square Pipe for one line per tier setup
- GL1006 Adapter Assembly Cage Regulator to Square Pipe for two line per tier setup
- GL1007 Compatability Clip on Brackets to Big Z and Clip on saddle
- GL1008 Compatability Clip on Brackets to TL and SL saddles
- GL1009 Drinker Manufacturing Date ID Codes
- GL1010 Obsolete: see GL1080
- GL1011 Obsolete: see GL1080
- GL1012 Cage Header Assembly Big Ace Systems
- GL1013 Obsolete: see GL1058GL1014 Obsolete: see GL1058
- GL1015 Obsolete
- GL1016 1733 Floor End Assembly O-Ring Replacement
- GL1017 22mm Sq. Pipe Adapters Interface, nrs.2235 & 2463
- GL1018 Obsolete
- GL1019 Obsolete: see Floor System Installation Manual
- GL1020 Obsolete: see SGL1003
- GL1021 Obsolete: see Floor System Installation Manual
- GL1022 Obsolete: see SGL1004
- GL1023 Maintenance of Solenoid Flush Valve Assy.
- GL1024 Obsolete: see SGL1005GL1025 Obsolete: see SGL1005
- GL1026 Obsolete: see Floor System Installation Manual
- GL1027 Recommended Drain Hose Set-up Floor Systems
- GL1028 Twin Lock & Big Z Drinker: Disassembly/Reassembly
- GL1029 Aktive Drinker: Disassembly/Reassembly
- GL1030 Cage System Filters Set-up
- GL1031 Non-Recommended Drain Hose Set-up (Overhead Lines) – Floor Systems
- GL1032 Glue procedure for Square Pipe Adaptor fittings
- GL1033 Water Supply Line Set-up ¾"
- GL1034 Water Supply Line Set-up 1"
- GL1035 Water Supply Line Set-up 1 ½"
- GL1036 Obsolete: see GL1038
- GL1037 Obsolete: see GL1038
- GL1038 Ace, Big Ace & Big Z Pipe and Weld-on Saddles
- GL1039 Obsolete: see GL1040
- GL1040 Cage Regulator & Flush Ends to ¾" PVC pipe
- GL1041 Floor Regulator & Flush Ends to ¾" PVC pipe
- GL1042 Slope Neutralizer Placement procedure Laser Level
- GL1043 Aktive Drinker Compatibility in Various Val Saddles
- GL1044 Obsolete: see GL1071
- GL1045 Spraying of nr.1705 TL start grow bracket
- GL1046 Obsolete: see SGL1006
- GL1047 Obsolete