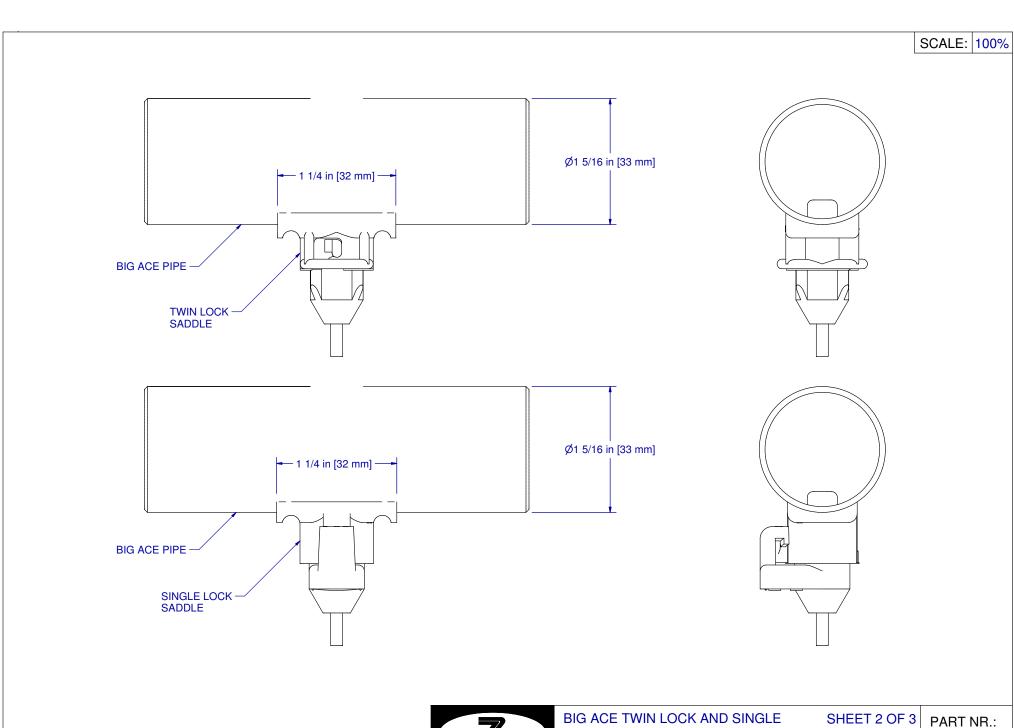

| ZIGG | SYSTEMS INC.   |
|------|----------------|
| WV   | VW.ZIGGITY.COM |

ACE TWIN LOCK AND SINGLE LOCK PIPE - ACTUAL SIZE

SHEET 1 OF 3

PART NR.:

DATE:

09-10-04

REVISION: 2

SYSTEMS WWW.ZIGGITY.COM

LOCK PIPE - ACTUAL SIZE

DATE:

09-10-04

**REVISION:** 2

SCALE: 100%

| ZIGG  | SYSTEMS INC.   |
|-------|----------------|
| 10/10 | /W ZIGGITY COM |

SHEET 3 OF 3

PART NR.: