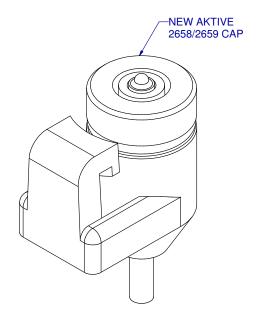

## **OLD AKTIVE MODELS**

1850 - ORANGE 1851 - WHITE 1804 - GOLD 1818 - GRAY 1803 - BLUE

## **NEW AKTIVE MODELS**

2680 - ORANGE 2682 - WHITE 2684 - GREEN 2685 - GREEN S1 2693 - GOLD 2695 - GRAY 2697 - BLUE

NEW VERSUS OLD AKTIVE DRINKERS VISUAL DIFFERENCES

PART NR.:

DATE: 06-20-06

REVISION: 2

|                      |       |           | SCALE:    |
|----------------------|-------|-----------|-----------|
|                      |       |           |           |
|                      |       |           |           |
|                      |       |           |           |
|                      |       |           |           |
|                      |       |           |           |
|                      |       |           |           |
|                      |       |           |           |
|                      |       |           |           |
|                      |       |           |           |
|                      |       |           |           |
| OBSOLE               | TE    |           |           |
|                      |       |           |           |
|                      |       |           |           |
|                      |       |           |           |
|                      |       |           |           |
|                      |       |           |           |
|                      |       |           |           |
|                      |       |           |           |
|                      |       |           |           |
|                      |       |           |           |
|                      |       |           |           |
|                      |       |           |           |
|                      |       |           | DARTNE    |
| ZIGGITY SYSTEMS INC. |       |           | PART NR.: |
| WWW.ZIGGITY.COM      | DATE: | REVISION: | GL1061    |