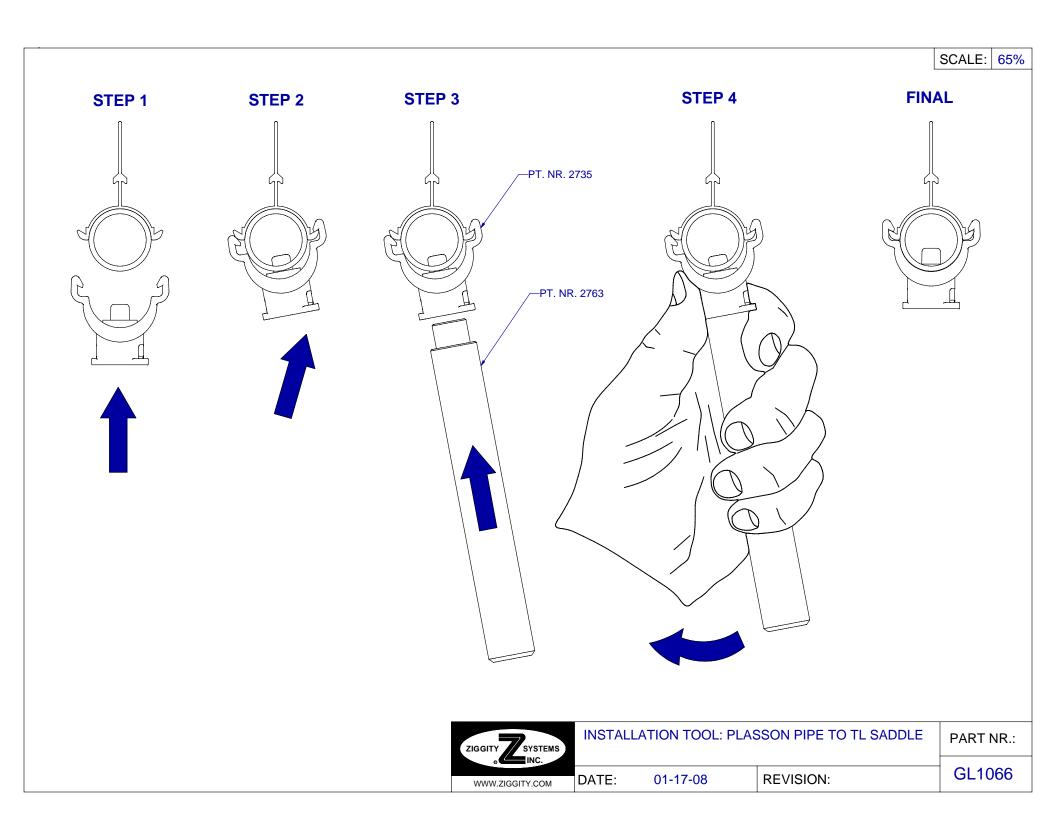

PIPE CONNECTOR INSTALLATION SHEET 1 OF 2

PART NR.:

DATE:

12-08-08

REVISION: 1 GL1068

ACE PIPE - BLACK

PART NR. 260 - PIPE CONNECTOR: ACE - WHITE

BIG ACE / BIG Z PIPE - BLACK