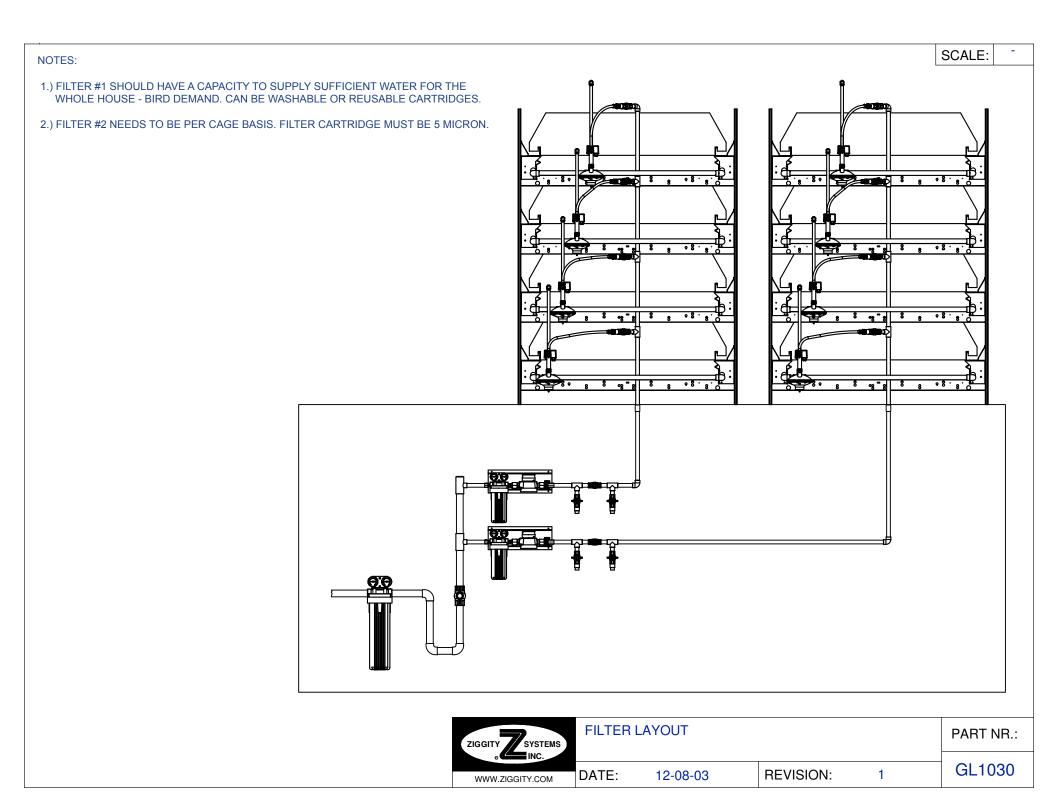

ZIGGITY SYSTEMS INC.

WATER SUPPLY SETUP: 3/4"

SHEET 1 OF 2

PART NR.:

www.ziggity.com

DATE: 03-12-04

**REVISION:** 

SCALE: 15%