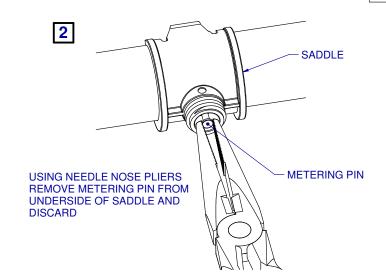

ORIENTATION OF SADDLE ADAPTER WILL VARY

SYSTEMS WWW.ZIGGITY.COM

INSTALLATION: CHORE-TIME SADDLE ADAPTER TO TL DRINKER

PART NR.:

DATE: 07-09-13 **REVISION:** 

GL1082