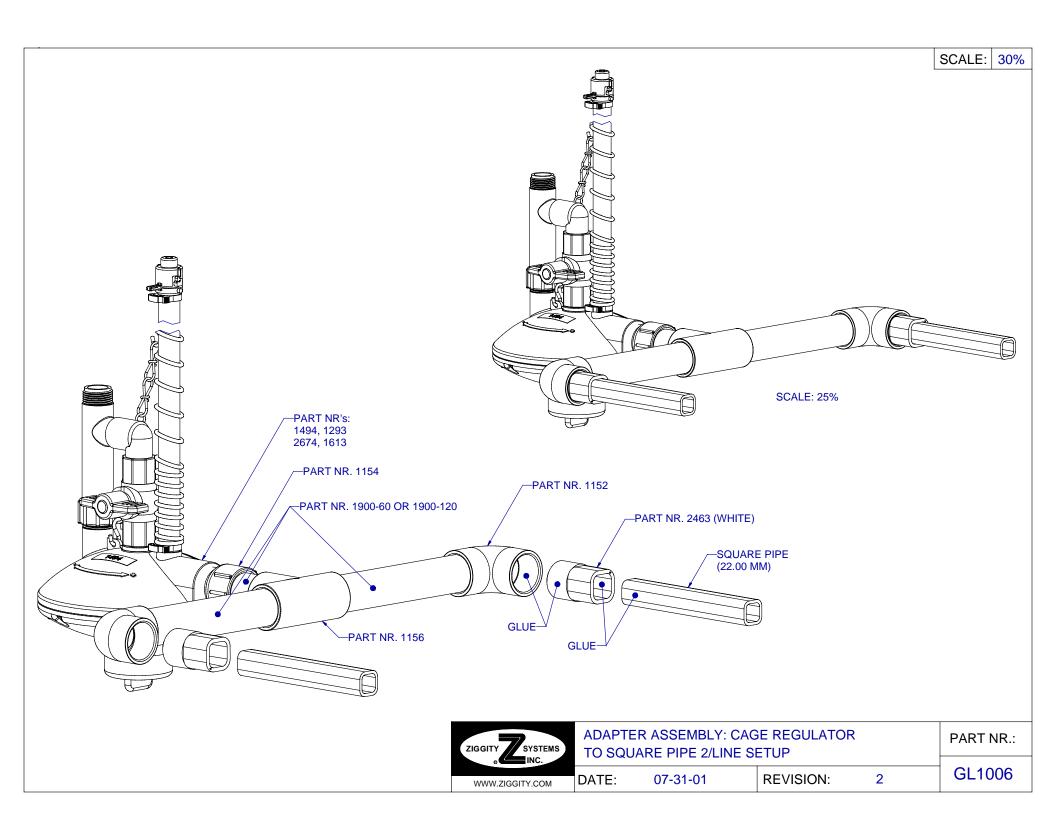

# 2463 - ADAPTER: 1" PVC MALE X SQUARE PIPE - WHITE

**SCALE: 100%** 

USE 2463 WITH 1" PVC FITTINGS OR ONLY WHERE THE INTERFACE IS WITH PART NRS. 1900-60 OR 1900-120

SCALE: AS NOTED

PART NRS. 1494, 1293 2674, 1613 SCALE: 12.5%

PART NR. 1154 SCALE: 37.5%

PART NR. 1084 SCALE: 37.5%

| PART NRS. 2 | 235 & 2463 |
|-------------|------------|
| INTERFACE   |            |

DATE: 07-2

07-26-02

**REVISION:** 

PART NR.:

4