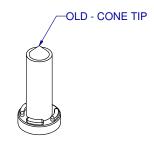

## **OLD AKTIVE MODELS**

1850 - ORANGE 1851 - WHITE 1804 - GOLD 1818 - GRAY 1803 - BLUE