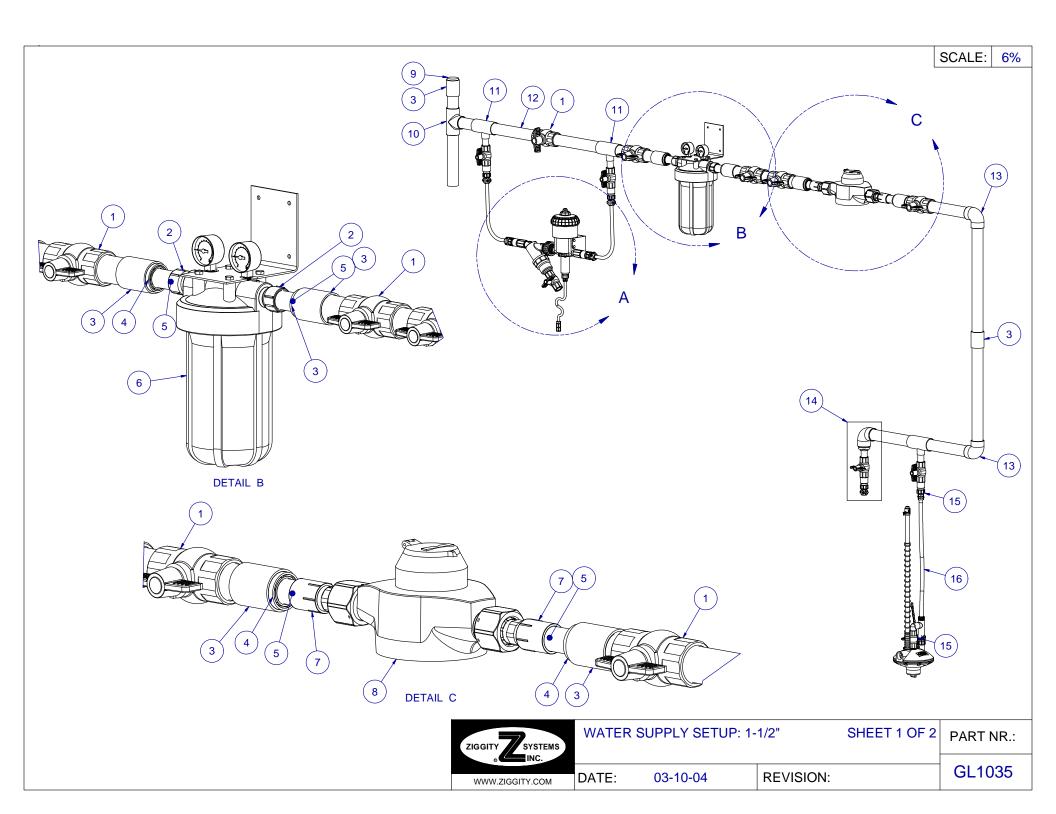

GLUE PROCEDURE FOR 2235 AND 2463

PART NR.:

DATE: (

03-04-04

REVISION:

1

SCALE: 18%

| ITEM | PART NR. | DESCRIPTION                    |
|------|----------|--------------------------------|
| 1    | 1587     | BALL VALVE: 3/4" PVC SLIP      |
| 2    | 1649     | FITTING: PVC MALE ADAPTER 3/4" |
|      |          | X 3/4" MNPT                    |
| 3    | 192      | FILTER: 3/4"                   |
| 4    | 193      | FILTER & METER PANEL: 3/4"     |
| 5    | 1997     | FITTING: PVC ADAPTER 3/4" FNPT |
|      |          | X 3/4" SLIP                    |
| 6    | 1648     | FITTING: PVC TEE 3/4"          |
| 7    | 1899     | REGULATOR SUPPLY VALVE UNIT:   |
|      |          | 3/4" TEE X MHT                 |
| 8    | 1586     | PIPE: 3/4" PVC                 |
| 9    | 1897     | FITTING: PVC COUPLING 3/4"     |
| 10   | 1647     | FITTING: PVC ELBOW 3/4"        |
| 11   | 2003     | REGULATOR SUPPLY VALVE UNIT:   |
|      |          | ELBOW 3/4" PVC                 |
| 12   | 817      | COUPLING: FHT X 1/2" BARB      |
| 13   | 1788     | HOSE: REG WATER SUPPLY 1/2" X  |
|      |          | 60FT/18M                       |
| 14   | 2517     | MEDICATOR HOOK UP ASSEMBLY:    |
|      |          | DOSATRON                       |

ZIGGITY SYSTEMS INC.

WATER SUPPLY SETUP: 3/4"

SHEET 1 OF 2

PART NR.:

www.ziggity.com

DATE: 03-12-04

**REVISION:** 

SCALE: 15%