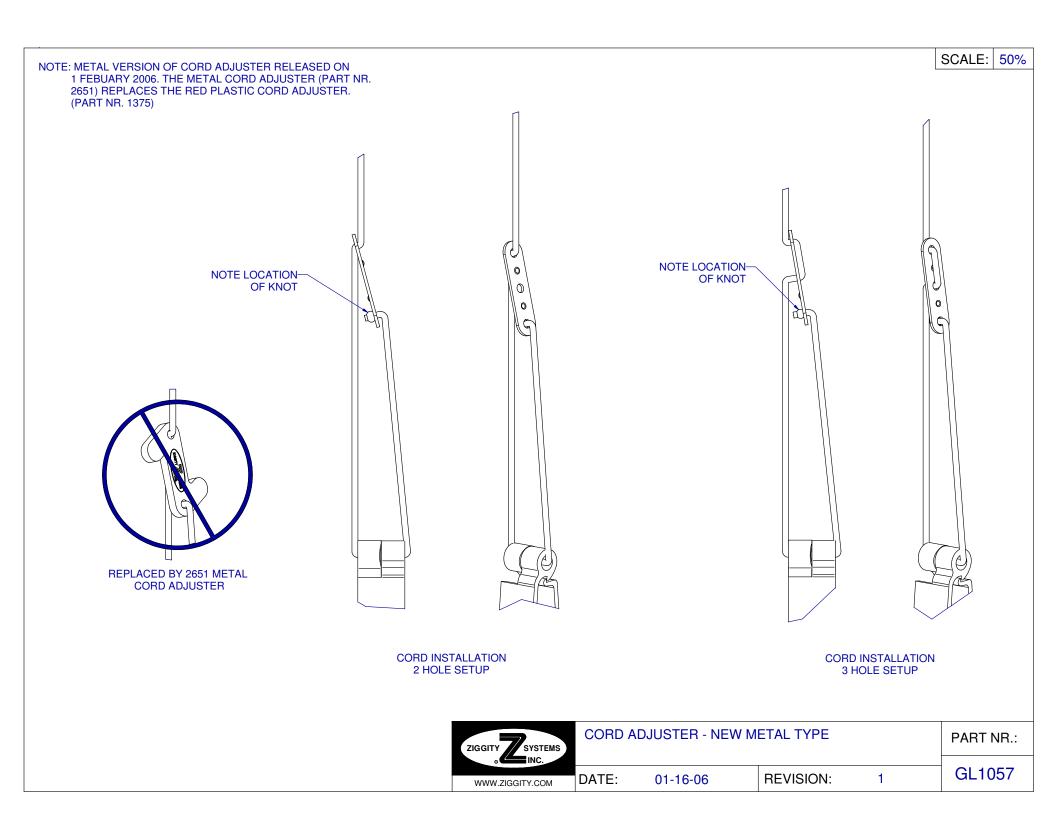

# "GL" Guideline Illustrations Reference Index

- GL1000 Aktive Drinker Installation
- GL1001 Obsolete: see GL1081
- GL1002 Obsolete: see GL1068
- GL1003 Obsolete: see GL1081
- GL1004 Adapter Assembly Cage End to Square Pipe
- GL1005 Adapter Assembly Cage Regulator to Square Pipe for one line per tier setup
- GL1006 Adapter Assembly Cage Regulator to Square Pipe for two line per tier setup
- GL1007 Compatability Clip on Brackets to Big Z and Clip on saddle
- GL1008 Compatability Clip on Brackets to TL and SL saddles
- GL1009 Drinker Manufacturing Date ID Codes
- GL1010 Obsolete: see GL1080
- GL1011 Obsolete: see GL1080
- GL1012 Cage Header Assembly Big Ace Systems
- GL1013 Obsolete: see GL1058GL1014 Obsolete: see GL1058
- GL1015 Obsolete
- GL1016 1733 Floor End Assembly O-Ring Replacement
- GL1017 22mm Sq. Pipe Adapters Interface, nrs.2235 & 2463
- GL1018 Obsolete
- GL1019 Obsolete: see Floor System Installation Manual
- GL1020 Obsolete: see SGL1003
- GL1021 Obsolete: see Floor System Installation Manual
- GL1022 Obsolete: see SGL1004
- GL1023 Maintenance of Solenoid Flush Valve Assy.
- GL1024 Obsolete: see SGL1005GL1025 Obsolete: see SGL1005
- GL1026 Obsolete: see Floor System Installation Manual
- GL1027 Recommended Drain Hose Set-up Floor Systems
- GL1028 Twin Lock & Big Z Drinker: Disassembly/Reassembly
- GL1029 Aktive Drinker: Disassembly/Reassembly
- GL1030 Cage System Filters Set-up
- GL1031 Non-Recommended Drain Hose Set-up (Overhead Lines) – Floor Systems
- GL1032 Glue procedure for Square Pipe Adaptor fittings
- GL1033 Water Supply Line Set-up ¾"
- GL1034 Water Supply Line Set-up 1"
- GL1035 Water Supply Line Set-up 1 ½"
- GL1036 Obsolete: see GL1038
- GL1037 Obsolete: see GL1038
- GL1038 Ace, Big Ace & Big Z Pipe and Weld-on Saddles
- GL1039 Obsolete: see GL1040
- GL1040 Cage Regulator & Flush Ends to ¾" PVC pipe
- GL1041 Floor Regulator & Flush Ends to ¾" PVC pipe
- GL1042 Slope Neutralizer Placement procedure Laser Level
- GL1043 Aktive Drinker Compatibility in Various Val Saddles
- GL1044 Obsolete: see GL1071
- GL1045 Spraying of nr.1705 TL start grow bracket
- GL1046 Obsolete: see SGL1006
- GL1047 Obsolete

- GL1048 Obsolete: see SGL1007
- GL1049 Obsolete: see GL1081
- GL1050 Obsolete: see Floor Systems Installation Manual
- GL1051 Obsolete
- GL1052 Do Not Use Pliers for drinker removal or installation
- GL1053 Obsolete
- GL1054 Obsolete: see GL1077
- GL1055 Support Pipe Separation add self drilling screw
- GL1056 Field Repair Riser Tube Cap Upgrade
- GL1057 Metal Cord Adjuster installation
- GL1058 Field Repair Slope Neutralizer Upgrade
- GL1059 Activator Drinker: Disassembly and Reassembly
- GL1060 Aktive Drinker Change metering pin and cap
- GL1061 Obsolete
- GL1062 Obsolete
- GL1063 Obsolete: see Floor System Installation Manual
- GL1064 Obsolete: see Floor System Installation Manual
- GL1065 Obsolete: see GL1080
- GL1066 Installation: Plasson Saddle Adapter to TL
- GL1067 Obsolete
- GL1068 Proper Pipe Connector Installation re: expansion
- GL1069 Field Fix Loose Floor End Assembly Support Clamp
- GL1070 Drinker Pipe O.D. & Connectors nrs. 260, 896, 2762
- GL1071 Flush End Plumbing on European / Belt Clean cages
- GL1072 Obsolete: see SGL1008
- GL1073 Assembly: T-Max Activator to Big Z Drinker unit
- GL1074 Drinker Pipe and Supply Pipe sizes and capacities
- GL1075 Obsolete: see GL1077
- GL1076 Obsolete: see Pressure Pro Installation Manual
- GL1077 Floor Regulators & End Assemblies to Alum. Profile
- GL1078 T-Max Drinker: Disassembly and Reassembly
- GL1079 Installation: Clip-on Saddles & Saddle Adapters
- GL1080 Installation: Bracket Placement
- GL1081 Floor Regulator and End Assembly to Ziggity Pipes
- GL1082 Installation: Choretime Saddle Adapter to TL
- GL1083 Installation: Ace Pipe to Lubing Aluminum Profile
- GL1084
- GL1085
- GL1086
- GL1087
- GL1088
- GL1089
- GL1090
- GL1091
- GL1092
- GL1093
- GL1094
- GL1095
- GL1096
- GL1097
- GL1098
- GL1099
- GL1100
- GL1101
- GL1102
- GL1103GL1104
- QL110-
- GL1105GL1106
- GL1107
- GL1108