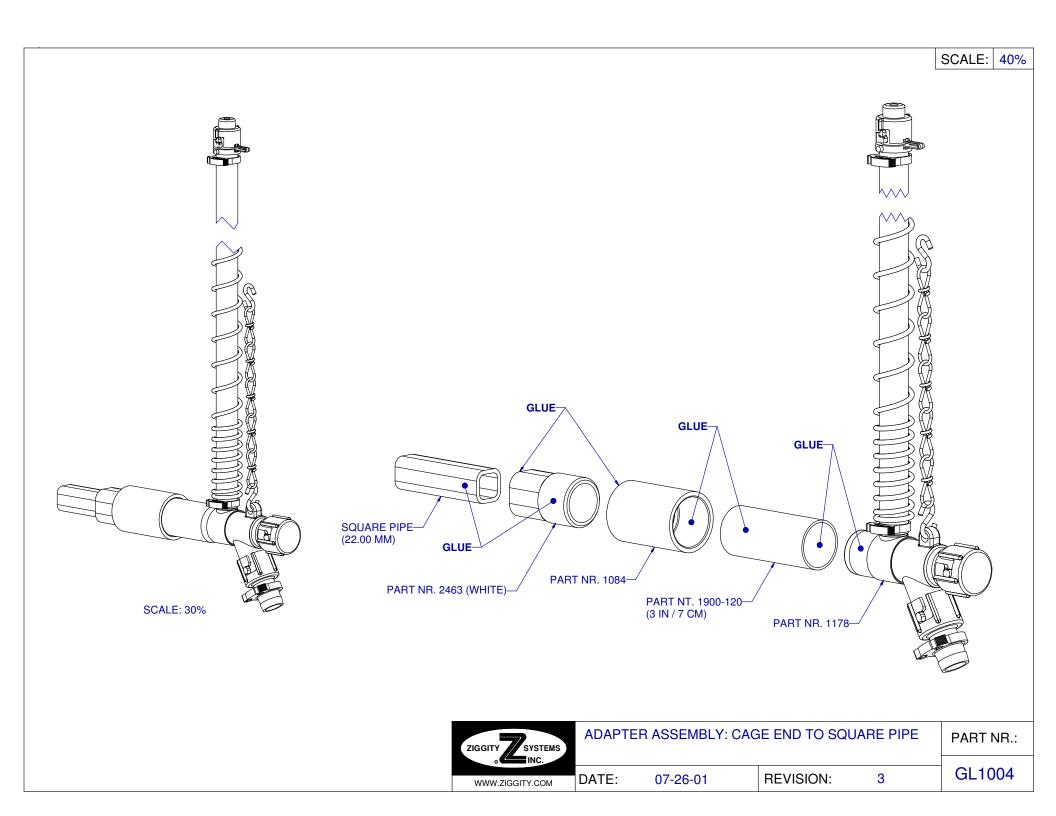

# 2463 - ADAPTER: 1" PVC MALE X SQUARE PIPE - WHITE

**SCALE: 100%** 

USE 2463 WITH 1" PVC FITTINGS OR ONLY WHERE THE INTERFACE IS WITH PART NRS. 1900-60 OR 1900-120

SCALE: AS NOTED

PART NRS. 1494, 1293 2674, 1613 SCALE: 12.5%

PART NR. 1154 SCALE: 37.5%

PART NR. 1084 SCALE: 37.5%

| PART NRS. 2 | 235 & 2463 |
|-------------|------------|
| INTERFACE   |            |

DATE: 07-2

07-26-02

**REVISION:** 

PART NR.:

4