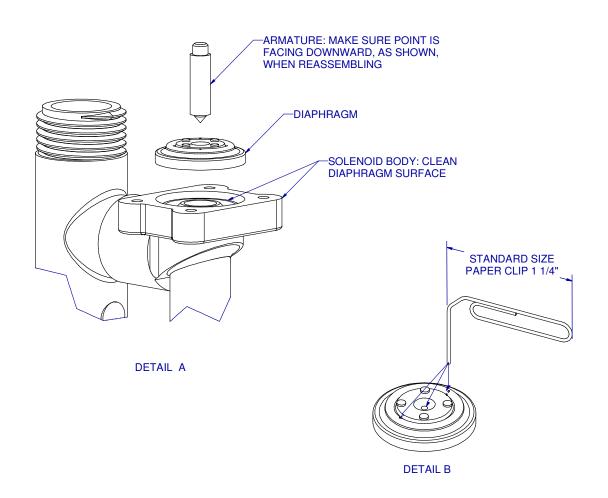

# **DIRECTIONS:**

- 1.) DISASSEMBLE SOLENOID VALVE.
- 2.) CLEAN SOLENOID BODY, DIAPHRAGM, AND ANY OTHER PARTS THAT APPEAR DIRTY WITH WARM SOAPY WATER AND A TOOTHBRUSH. BE CAREFUL NOT TO TEAR THE DIAPHRAGM.
- 3.) IF DIAPHRAGM HOLES ARE PLUGGED, USE A PAPER CLIP TO PUSH DEBRIS OUT. NOTE **DETAIL B.**
- 4.) REASSEMBLE SOLENOID VALVE AS SHOWN.

ZIGGITY SYSTEMS INC.

WWW.ZIGGITY.COM

MAINTENANCE: SOLENOID FLUSH VALVE PT NR. 1573 & 2672

DATE: 06-03-03 REVISION:

PART NR.:

GL1023

2

|                                       |           |           | SCALE:              |
|---------------------------------------|-----------|-----------|---------------------|
| OBSOLETE: SE                          | E SGL1005 |           |                     |
|                                       |           |           |                     |
| ZIGGITY SYSTEMS INC.  WWW.ZIGGITY.COM | DATE:     | REVISION: | PART NR.:<br>GL1024 |