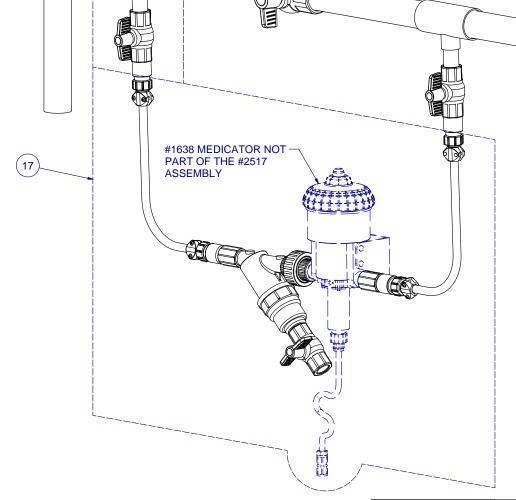

11

12

13

REGULATOR SUPPLY VALVE UNIT: 1721 TEE 1 1/2"

PIPE: 1 1/2" PVC 1352 FITTING: PVC ELBOW 1 1/2" 1333

14 2459 REGULATOR SUPPLY VALVE: ELBOW UNIT 1 1/2" PVC X MHT

60FT/18M

15 817 COUPLING: FHT X 1/2" BARB HOSE: REG WATER SUPPLY 1/2" X 16 1788 17 MEDICATOR HOOK UP ASSEMBLY: 2517 DOSATRON

SYSTEMS

WATER SUPPLY SETUP: 1-1/2"

SHEET 2 OF 2

PART NR.:

DATE: WWW.ZIGGITY.COM

03-12-04

**REVISION:** 

|     |                      |            |           | SCALE:    |
|-----|----------------------|------------|-----------|-----------|
|     |                      |            |           |           |
|     |                      |            |           |           |
|     |                      |            |           |           |
|     |                      |            |           |           |
|     |                      |            |           |           |
|     |                      |            |           |           |
|     |                      |            |           |           |
|     |                      |            |           |           |
|     |                      |            |           |           |
|     |                      | TE 01 4000 |           |           |
| OBS | SOLETE: SE           | E GL1038   |           |           |
|     |                      |            |           |           |
|     |                      |            |           |           |
|     |                      |            |           |           |
|     |                      |            |           |           |
|     |                      |            |           |           |
|     |                      |            |           |           |
|     |                      |            |           |           |
|     |                      |            |           |           |
|     |                      |            |           |           |
|     |                      |            |           |           |
|     |                      |            |           | PART NR.: |
|     | ZIGGITY SYSTEMS INC. |            |           |           |
|     | WWW.ZIGGITY.COM      | DATE:      | REVISION: | GL1036    |