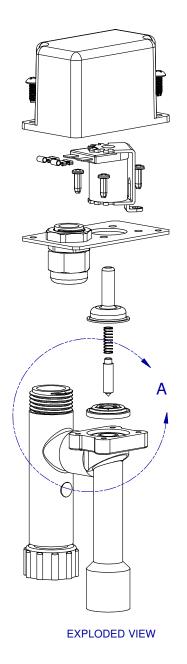

#### **AKTIVE DRINKER INSTALLATION**

- 1.) USING YOUR FINGERS ONLY, BRING THE AKTIVE DRINKER INTO POSITION WITH THE O-RING TOUCHING EVENLY ALL THE WAY AROUND THE SADDLE. (ILLUSTRATION NR. 1)
- 2.) ROTATE THE DRINKER LEFT AND RIGHT WHILE AT THE SAME TIME EXERTING EVEN PRESSURE TO SNAP THE DRINKER J-LOCK OVER THE SADDLE TAB. MAKE CERTAIN THAT THE TAB AND J-HOOK ARE CENTERED. (ILLUSTRATION NR. 2)
- ROTATE DRINKER TOWARDS THE SADDLE TAB. EXERT SUFFICIENT PRESSURE TO SNAP THE DRINKER J-LOCK OVER THE SADDLE TAB. MAKE CERTAIN THAT THE TAB AND J-HOOK ARE CENTERED. (ILLUSTRATION NR. 3)
- 4.) DO NOT TRY TO FORCE THE DRINKER INTO THE SADDLE WITH TILTED FORCE. THIS MAY CAUSE THE O-RING TO COME OUT OF IT'S SLOTTED POSITION AND WATER WILL LEAK AROUND THE O-RING (ILLUSTRATION NR. 4)
- 5.) DO NOT USE DRINKER TOOL (PART NR. 956) FOR STEPS 1 & 2 ABOVE. USE OF DRINKER TOOL FOR STEP 3 IS PERMITTED.
- 6.) IF AN INDIVIDUAL AKTIVE DRINKER IS HARDER THAN NORMAL TO INSTALL INTO THE SADDLE, CHANCES ARE THE O-RING HAS COME OUT OF ITS SLOTTED POSITION. REMOVE DRINKER FULLY FROM THE DRINKER SADDLE, REPOSITION THE O-RING INTO ITS SLOT AND REINSTALL WITH MORE CARE.

#### **AKTIVE DRINKER REMOVAL**

- 1.) UNSNAP THE AKTIVE DRINKER FROM THE SADDLE TAB. (DRINKER TOOL MAY BE USED FOR THIS STEP).
- 2.) GRIP THE AKTIVE DRINKER WITH YOUR FINGERS AND ROTATE BACK AND FORTH WHILE SIMULATANEOUSLY EXERTING DOWNWARD PRESSURE.
- 3.) DO NOT TILT THE DRINKER WHILE REMOVING (NOTE ILLUSTRATION 4).
- 4.) DO NOT USE TOOLS, SUCH AS PLIERS, TO REMOVE THE DRINKERS. DOING SO WILL DAMAGE THE DRINKERS AND CAUSE THEM TO MALFUNCTION.