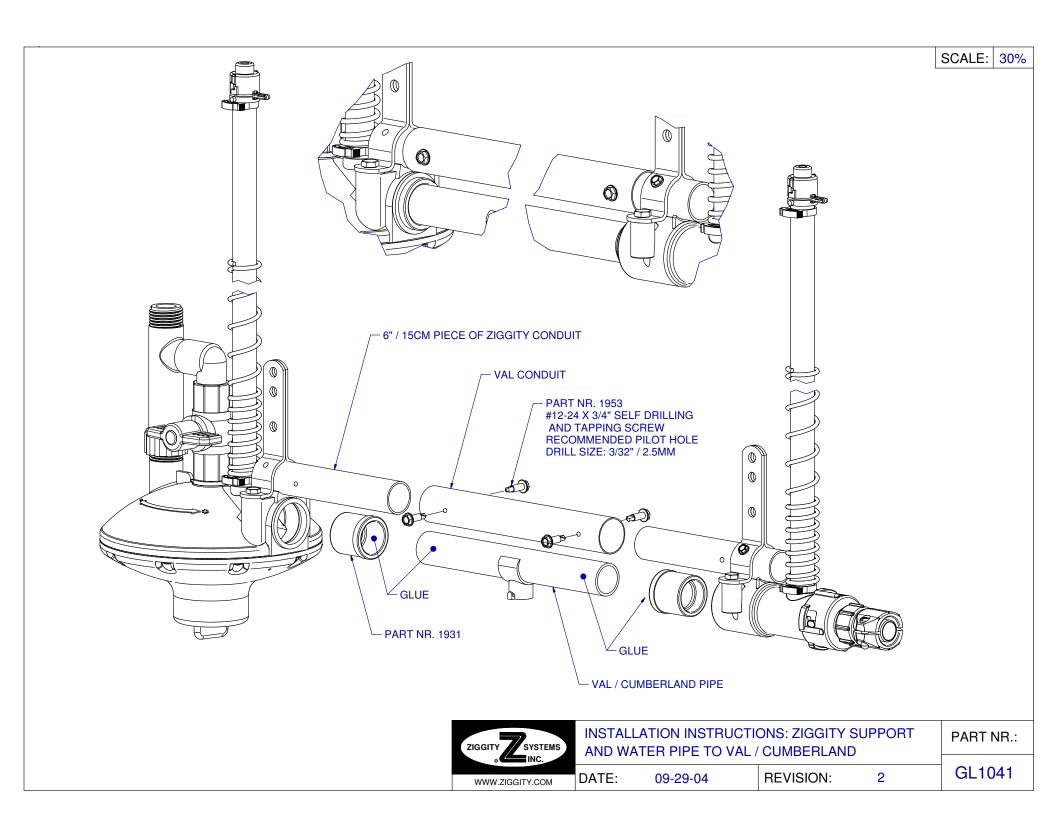

|            |           |           |
|    |                      |            |           |           |
|    |                      |            |           |           |
|    |                      |            |           |           |
|    |                      |            |           |           |
|    |                      |            |           |           |
|    |                      |            |           |           |
|    |                      |            |           |           |
|    |                      |            |           |           |
|    |                      |            |           | DADTAG    |
|    | ZIGGITY SYSTEMS INC. |            |           | PART NR.: |
|    | WWW.ZIGGITY.COM      | DATE:      | REVISION: | GL1039    |









FOLLOW THESE SIMPLE STEPS TO DETERMINE THE PROPER LOCATION FOR THE SLOPE NEUTRALIZERS. PLEASE NOTE: THE ZIGGITY REGULATOR MUST BE INSTALLED AT THE HIGH END OF THE WATERING LINE. TOOLS REQUIRED: TRIPOD MOUNTED LASER AND METER OR YARD STICK.

- 1.) ADJUST THE WINCH DROPS SO THAT THE ENTIRE WATERING LINE IS EXACTLY THE SAME DISTANCE FROM THE FLOOR TO THE UNDERSIDE OF THE WATER PIPE. MAKE SURE THE DEVIATION FROM THE FLOOR TO THE UNDERSIDE OF THE PIPE IS NOT GREATER THAN 3.0 MM OR 1/8". THIS JOB CAN BE MADE SIMPLE AND EASY WITH THE USE OF A METER OR YARD STICK. ALLOW ONE END OF THE STICK TO TOUCH THE FLOOR AND THE OTHER END TOUCH THE UNDERSIDE OF THE WATER PIPE.
- 2.) POSTIION THE TRIPOD MOUNTED LASER DEVICE AT THE REGULATOR END OF THE LINE BUT AT LEAST 4 METERS OR 12 FEET TO THE SIDE.
-