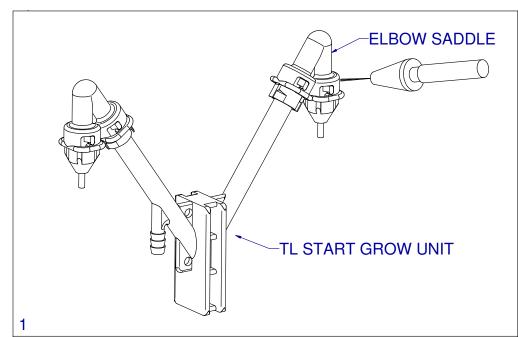

HIGH PRESSURE SPRAYING MAY CAUSE THE ELBOW SADDLE TO ROTATE AND WORK THEIR WAY OFF THE TL START GROW UNIT. NOTE ILLUSTRATIONS 1, 2 & 3.

## **AVOID THIS PROBLEM BY:**

- 1.) USING A WIDER, LESS CONCENTRATED SPRAY PATTERN
- 2.) NOT DIRECTING THE SPRAY DIRECTLY AT THE ELBOW **SADDLE**
- 3.) CREATING SUFFICIENT DISTANCE BETWEEN THE SPRAY **NOZZLE AND ELBOW SADDLES**

**NOTE ILLUSTRATION 4.** 

| ZIGGITY SYSTEMS INC. |       | MENDED SPE<br>RT GROW SY: |
|----------------------|-------|---------------------------|
| WWW.ZIGGITY.COM      | DATE: | 12-03-04                  |