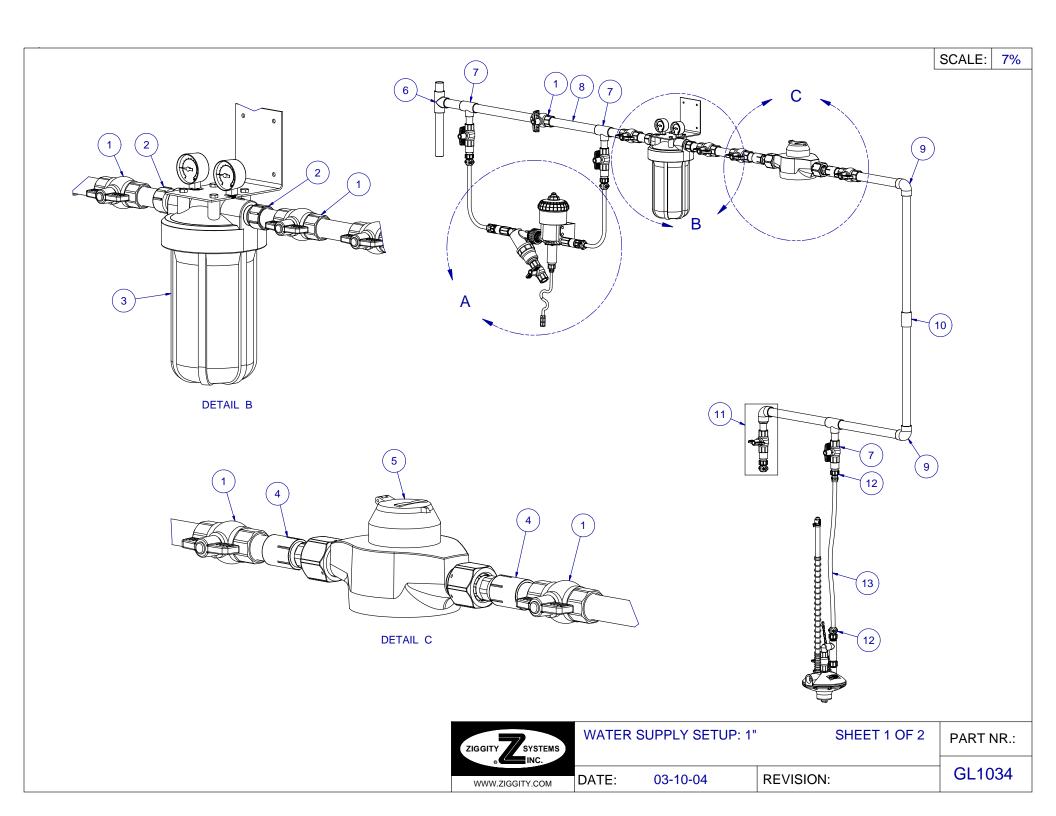

| ITEM | PART NR. | DESCRIPTION                    |
|------|----------|--------------------------------|
| 1    | 1112     | BALL VALVE: 1" PVC SLIP        |
| 2    | 1154     | FITTING: PVC MALE ADAPTER 1" X |
|      |          | 1" MNPT                        |
| 3    | 775      | FILTER: 1"                     |
| 4    | 1581     | FITTING: PVC ADAPTER 1" SLIP X |
|      |          | 1" FNPT                        |
| 5    | 770      | WATER METER: 1" - USG          |
| 6    | 1156     | FITTING: PVC TEE 1"            |
| 7    | 1909     | REGULATOR SUPPLY VALVE UNIT:   |
|      |          | TEE 1" PVC                     |
| 8    | 1900     | PIPE: 1" PVC                   |
| 9    | 1152     | FITTING: PVC ELBOW 1"          |
| 10   | 1084     | FITTING: PVC COUPLING 1"       |
| 11   | 2458     | REGULATOR SUPPLY VALVE UNIT:   |
|      |          | ELBOW 1" PVC                   |
| 12   | 817      | COUPLING: FHT X 1/2" BARB      |
| 13   | 1788     | HOSE: REG WATER SUPPLY 1/2" X  |
|      |          | 60FT/18M                       |
| 14   | 2517     | MEDICATOR HOOK UP ASSEMBLY:    |
|      |          | DOSATRON                       |

ZIGGITY SYSTEMS INC.

WATER SUPPLY SETUP: 1"

SHEET 2 OF 2

PART NR.:

www.ziggity.com DATE:

E: 03-12-04

**REVISION:** 

SCALE: 18%