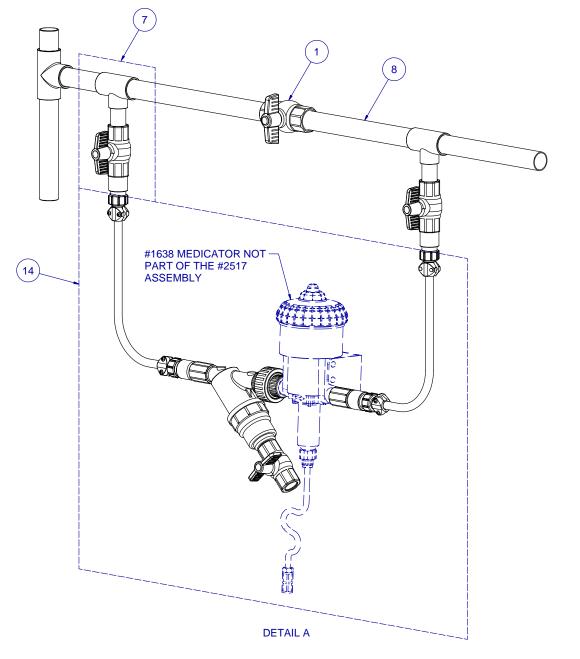

GLUE PROCEDURE FOR 2235 AND 2463

PART NR.:

DATE: (

03-04-04

REVISION:

1

SCALE: 18%

| ITEM | PART NR. | DESCRIPTION                    |
|------|----------|--------------------------------|
| 1    | 1587     | BALL VALVE: 3/4" PVC SLIP      |
| 2    | 1649     | FITTING: PVC MALE ADAPTER 3/4" |
|      |          | X 3/4" MNPT                    |
| 3    | 192      | FILTER: 3/4"                   |
| 4    | 193      | FILTER & METER PANEL: 3/4"     |
| 5    | 1997     | FITTING: PVC ADAPTER 3/4" FNPT |
|      |          | X 3/4" SLIP                    |
| 6    | 1648     | FITTING: PVC TEE 3/4"          |
| 7    | 1899     | REGULATOR SUPPLY VALVE UNIT:   |
|      |          | 3/4" TEE X MHT                 |
| 8    | 1586     | PIPE: 3/4" PVC                 |
| 9    | 1897     | FITTING: PVC COUPLING 3/4"     |
| 10   | 1647     | FITTING: PVC ELBOW 3/4"        |
| 11   | 2003     | REGULATOR SUPPLY VALVE UNIT:   |
|      |          | ELBOW 3/4" PVC                 |
| 12   | 817      | COUPLING: FHT X 1/2" BARB      |
| 13   | 1788     | HOSE: REG WATER SUPPLY 1/2" X  |
|      |          | 60FT/18M                       |
| 14   | 2517     | MEDICATOR HOOK UP ASSEMBLY:    |
|      |          | DOSATRON                       |