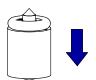

#### **AKTIVE DRINKER INSTALLATION**

- 1.) USING YOUR FINGERS ONLY, BRING THE AKTIVE DRINKER INTO POSITION WITH THE O-RING TOUCHING EVENLY ALL THE WAY AROUND THE SADDLE. (ILLUSTRATION NR. 1)
- 2.) ROTATE THE DRINKER LEFT AND RIGHT WHILE AT THE SAME TIME EXERTING EVEN PRESSURE TO SNAP THE DRINKER J-LOCK OVER THE SADDLE TAB. MAKE CERTAIN THAT THE TAB AND J-HOOK ARE CENTERED. (ILLUSTRATION NR. 2)
- ROTATE DRINKER TOWARDS THE SADDLE TAB. EXERT SUFFICIENT PRESSURE TO SNAP THE DRINKER J-LOCK OVER THE SADDLE TAB. MAKE CERTAIN THAT THE TAB AND J-HOOK ARE CENTERED. (ILLUSTRATION NR. 3)
- 4.) DO NOT TRY TO FORCE THE DRINKER INTO THE SADDLE WITH TILTED FORCE. THIS MAY CAUSE THE O-RING TO COME OUT OF IT'S SLOTTED POSITION AND WATER WILL LEAK AROUND THE O-RING (ILLUSTRATION NR. 4)
- 5.) DO NOT USE DRINKER TOOL (PART NR. 956) FOR STEPS 1 & 2 ABOVE. USE OF DRINKER TOOL FOR STEP 3 IS PERMITTED.
- 6.) IF AN INDIVIDUAL AKTIVE DRINKER IS HARDER THAN NORMAL TO INSTALL INTO THE SADDLE, CHANCES ARE THE O-RING HAS COME OUT OF ITS SLOTTED POSITION. REMOVE DRINKER FULLY FROM THE DRINKER SADDLE, REPOSITION THE O-RING INTO ITS SLOT AND REINSTALL WITH MORE CARE.