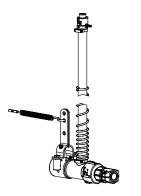

#### **AKTIVE DRINKER INSTALLATION**

- 1.) USING YOUR FINGERS ONLY, BRING THE AKTIVE DRINKER INTO POSITION WITH THE O-RING TOUCHING EVENLY ALL THE WAY AROUND THE SADDLE. (ILLUSTRATION NR. 1)
- 2.) ROTATE THE DRINKER LEFT AND RIGHT WHILE AT THE SAME TIME EXERTING EVEN PRESSURE TO SNAP THE DRINKER J-LOCK OVER THE SADDLE TAB. MAKE CERTAIN THAT THE TAB AND J-HOOK ARE CENTERED. (ILLUSTRATION NR. 2)
- ROTATE DRINKER TOWARDS THE SADDLE TAB. EXERT SUFFICIENT PRESSURE TO SNAP THE DRINKER J-LOCK OVER THE SADDLE TAB. MAKE CERTAIN THAT THE TAB AND J-HOOK ARE CENTERED. (ILLUSTRATION NR. 3)
- 4.) DO NOT TRY TO FORCE THE DRINKER INTO THE SADDLE WITH TILTED FORCE. THIS MAY CAUSE THE O-RING TO COME OUT OF IT'S SLOTTED POSITION AND WATER WILL LEAK AROUND THE O-RING (ILLUSTRATION NR. 4)
- 5.) DO NOT USE DRINKER TOOL (PART NR. 956) FOR STEPS 1 & 2 ABOVE. USE OF DRINKER TOOL FOR STEP 3 IS PERMITTED.
- 6.) IF AN INDIVIDUAL AKTIVE DRINKER IS HARDER THAN NORMAL TO INSTALL INTO THE SADDLE, CHANCES ARE THE O-RING HAS COME OUT OF ITS SLOTTED POSITION. REMOVE DRINKER FULLY FROM THE DRINKER SADDLE, REPOSITION THE O-RING INTO ITS SLOT AND REINSTALL WITH MORE CARE.

#### **AKTIVE DRINKER REMOVAL**

- 1.) UNSNAP THE AKTIVE DRINKER FROM THE SADDLE TAB. (DRINKER TOOL MAY BE USED FOR THIS STEP).
- 2.) GRIP THE AKTIVE DRINKER WITH YOUR FINGERS AND ROTATE BACK AND FORTH WHILE SIMULATANEOUSLY EXERTING DOWNWARD PRESSURE.
- 3.) DO NOT TILT THE DRINKER WHILE REMOVING (NOTE ILLUSTRATION 4).
- 4.) DO NOT USE TOOLS, SUCH AS PLIERS, TO REMOVE THE DRINKERS. DOING SO WILL DAMAGE THE DRINKERS AND CAUSE THEM TO MALFUNCTION.