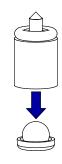

## NOTES: 1.) TL DRINKER SHOWN

PRESS DOWNWARD ON THE DRINKER ONTO A HARD SURFACE TO EJECT THE DRINKER CAPSULE FROM THE DRINKER BODY

COMPONENTS AFTER DISASSEMBLY

INSERT DRINKER CAPSULE INTO DISASSEMBLY TOOL AS SHOWN