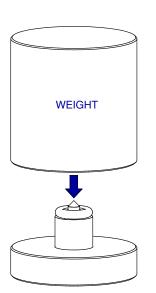

**USE A WEIGHT TO PUSH** DOWNWARD ON METERING PIN

LIFT UPWARD ON DISASSEMBLY TOOL. THIS WILL LEAVE THE BALL IN THE SEAT AS SHOWN, WHILE EJECTING THE METERING PIN LOOSELY.

PLACE METERING PIN INTO THE CAP. PLACE BALL INTO THE SEAT, AS SHOWN. PRESS CAP DOWNWARD ONTO THE BALL/SEAT COMBINATION UNTIL THE CAP **BOTTOMS OUT ONTO A TABLE** OR SMOOTH SURFACE.