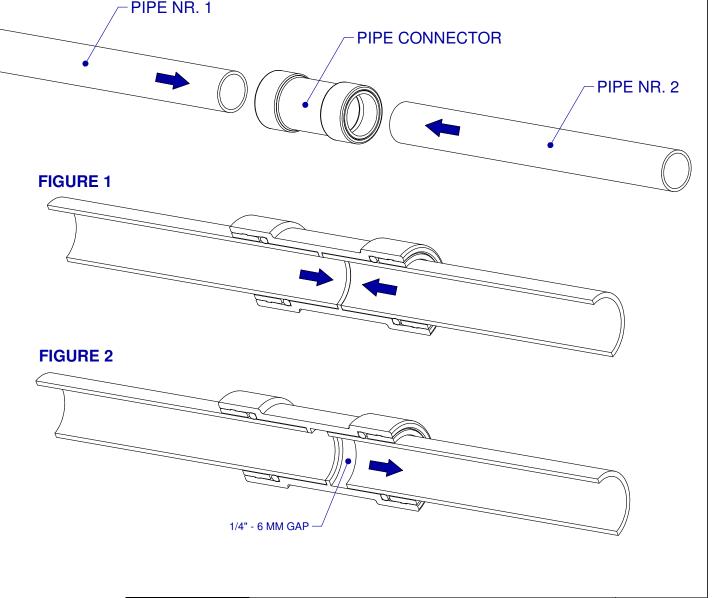

## **VERY IMPORTANT - INSTALLATION GUIDELINE**

ALL ZIGGITY PIPES MUST BE
INSTALLED IN A MANNER SHOWN IN
ORDER TO ACCOMODATE PIPE
EXPANSION AND CONTRACTIONS AS A
RESULT OF TEMPERATURE CHANGES.
FAILURE TO DO SO WILL CAUSE PIPE
SNAKING AND BREAKAGE.

- ° AFFIX PIPE NR. 1 TO SUPPORT PIPE OR CAGE.
- O INSTALL THE PIPE CONNECTOR WITH PIPE NR. 1 AND PIPE NR. 2 ALL OF THE WAY AGAINST THE STOP ON THE INSIDE OF THE PIPE CONNECTOR. SEE FIGURE 1
- ° HOLD ONTO THE PIPE CONNECTOR
  WHILE KEEPING PIPE NR. 1 AGAINST
  THE PIPE CONNECTOR STOP AND PULL
  PIPE NR. 2 AWAY FROM THE PIPE
  CONNECTOR STOP APPROXIMATELY
  1/4 IN OR 6 MM.
  SEE FIGURE 2
- ° AFFIX PIPE NR. 2 TO THE SUPPORT PIPE OR CAGE.
- ° REPEAT THIS PROCESS FOR ALL PIPES AND PIPE CONNECTORS.