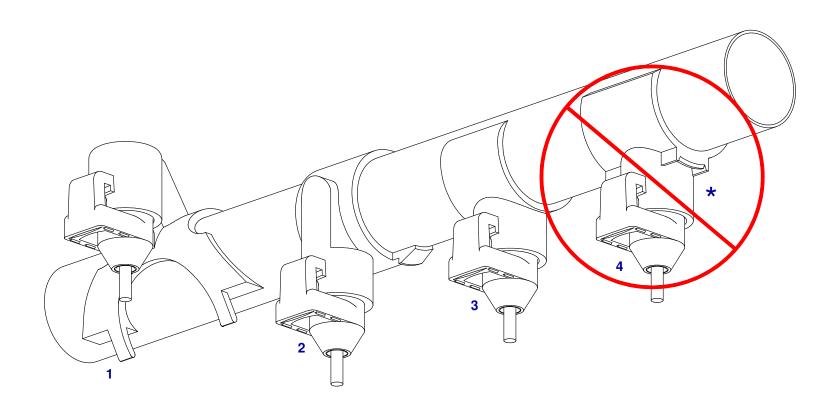

HIGH PRESSURE SPRAYING MAY CAUSE THE ELBOW SADDLE TO ROTATE AND WORK THEIR WAY OFF THE TL START GROW UNIT. NOTE ILLUSTRATIONS 1, 2 & 3.

## **AVOID THIS PROBLEM BY:**

- 1.) USING A WIDER, LESS CONCENTRATED SPRAY PATTERN
- 2.) NOT DIRECTING THE SPRAY DIRECTLY AT THE ELBOW **SADDLE**
- 3.) CREATING SUFFICIENT DISTANCE BETWEEN THE SPRAY **NOZZLE AND ELBOW SADDLES**

**NOTE ILLUSTRATION 4.** 

| ZIGGITY SYSTEMS INC. |       | MENDED SPE<br>RT GROW SY: |
|----------------------|-------|---------------------------|
| WWW.ZIGGITY.COM      | DATE: | 12-03-04                  |