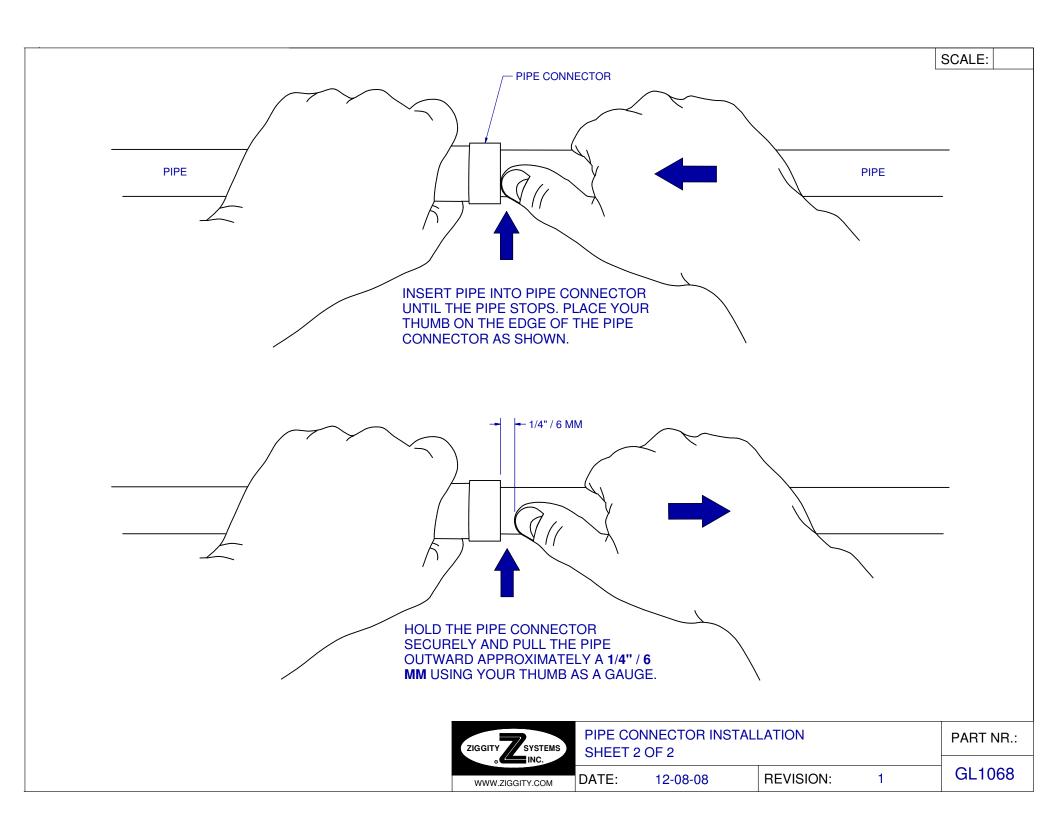

- ° AFFIX PIPE NR. 1 TO SUPPORT PIPE OR CAGE.
- O INSTALL THE PIPE CONNECTOR WITH PIPE NR. 1 AND PIPE NR. 2 ALL OF THE WAY AGAINST THE STOP ON THE INSIDE OF THE PIPE CONNECTOR. SEE FIGURE 1
- ° HOLD ONTO THE PIPE CONNECTOR
  WHILE KEEPING PIPE NR. 1 AGAINST
  THE PIPE CONNECTOR STOP AND PULL
  PIPE NR. 2 AWAY FROM THE PIPE
  CONNECTOR STOP APPROXIMATELY
  1/4 IN OR 6 MM.
  SEE FIGURE 2
- ° AFFIX PIPE NR. 2 TO THE SUPPORT PIPE OR CAGE.
- ° REPEAT THIS PROCESS FOR ALL PIPES AND PIPE CONNECTORS.

PIPE CONNECTOR INSTALLATION SHEET 1 OF 2

PART NR.:

DATE:

12-08-08

REVISION: 1 GL1068

ACE PIPE - BLACK

PART NR. 260 - PIPE CONNECTOR: ACE - WHITE

BIG ACE / BIG Z PIPE - BLACK