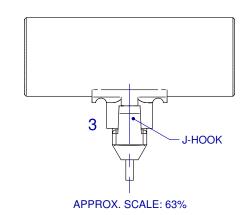

#### **AKTIVE DRINKER INSTALLATION**

- 1.) USING YOUR FINGERS ONLY, BRING THE AKTIVE DRINKER INTO POSITION WITH THE O-RING TOUCHING EVENLY ALL THE WAY AROUND THE SADDLE. (ILLUSTRATION NR. 1)
- 2.) ROTATE THE DRINKER LEFT AND RIGHT WHILE AT THE SAME TIME EXERTING EVEN PRESSURE TO SNAP THE DRINKER J-LOCK OVER THE SADDLE TAB. MAKE CERTAIN THAT THE TAB AND J-HOOK ARE CENTERED. (ILLUSTRATION NR. 2)
- ROTATE DRINKER TOWARDS THE SADDLE TAB. EXERT SUFFICIENT PRESSURE TO SNAP THE DRINKER J-LOCK OVER THE SADDLE TAB. MAKE CERTAIN THAT THE TAB AND J-HOOK ARE CENTERED. (ILLUSTRATION NR. 3)
- 4.) DO NOT TRY TO FORCE THE DRINKER INTO THE SADDLE WITH TILTED FORCE. THIS MAY CAUSE THE O-RING TO COME OUT OF IT'S SLOTTED POSITION AND WATER WILL LEAK AROUND THE O-RING (ILLUSTRATION NR. 4)
- 5.) DO NOT USE DRINKER TOOL (PART NR. 956) FOR STEPS 1 & 2 ABOVE. USE OF DRINKER TOOL FOR STEP 3 IS PERMITTED.
- 6.) IF AN INDIVIDUAL AKTIVE DRINKER IS HARDER THAN NORMAL TO INSTALL INTO THE SADDLE, CHANCES ARE THE O-RING HAS COME OUT OF ITS SLOTTED POSITION. REMOVE DRINKER FULLY FROM THE DRINKER SADDLE, REPOSITION THE O-RING INTO ITS SLOT AND REINSTALL WITH MORE CARE.