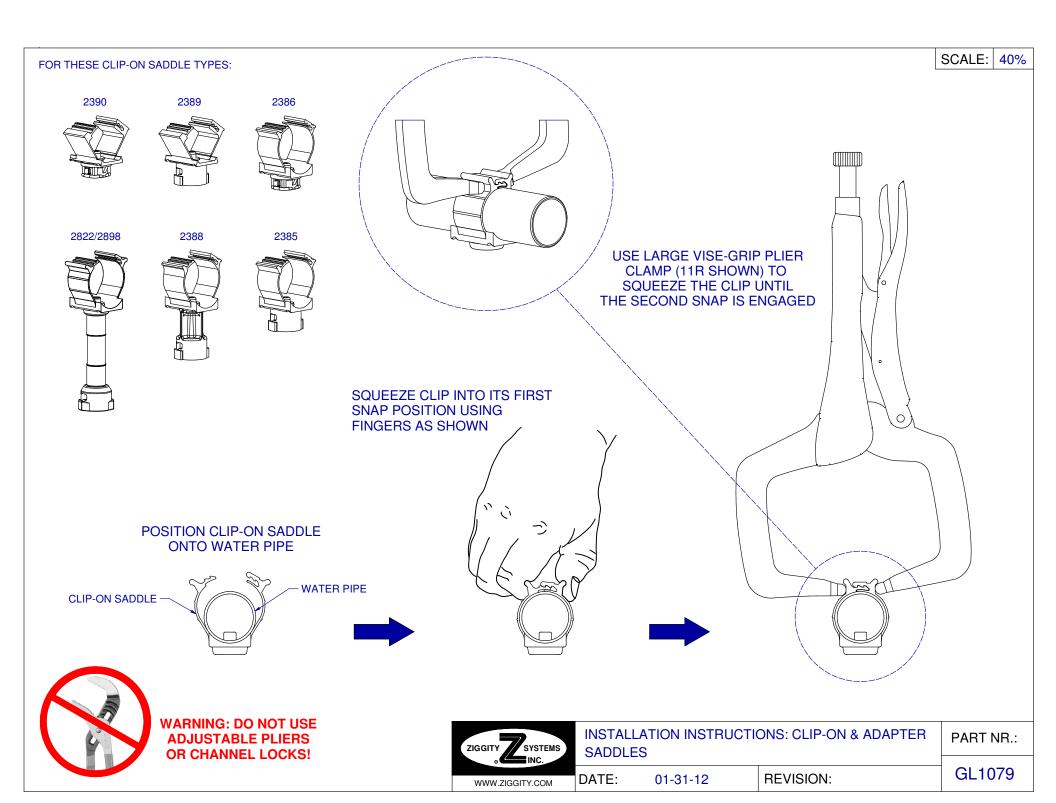

SCALE: 45%

**IMPORTANT: PLEASE READ AND KEEP IN MIND THE** FOLLOWING: IF FOR ANY REASON YOUR ARE NOT SURE WHICH CLIP-ON BRACKET IS REQUIRED PLEASE CONTACT ZIGGITY.

- 1.) CLIP-ON BRACKETS WITH PT. NRS. 1121 & 1123 FIT:
- \* ZIGGITY MANUFACTURED BIG Z PIPE UNITS WITH BIG Z SADDLES.
- \* BIG ACE SIZED PIPE (33.33 MM O.D.) WITH ANY VERSION OF THE CLIP-ON SADDLE WITH GROMMET, PT. NRS.: 2385. 2386, 2388 & 2898.
- \* BIG ACE SIZED PIPE (33.33 MM O.D.) WITH GLUE-ON BIG Z SADDLE (PT. NR. 1835)
- 2.) PT. NR. 1121 & PT. NR. 1123 CLIP-ON BRACKETS DO NOT FIT ON:
- \* ZIGGITY MANUFACTURED BIG ACE PIPE UNITS WITH TWIN LOCK (T/L) OR SINGLE LOCK (S/L) SADDLES.
- \* ANY AND ALL PIPES WITH GLUE-ON T/L (PT. NR. 1829) OR S/L SADDLES (PT. NR. 1924)
- 3.) SELECT EITHER PT. NR. 1121 OR PT. NR. 1123 BASED ON THE OUTSIDE DIAMETER (O.D.) OF THE SUPPORT PIPE:
- \* PT. NR. 1121 FITS SUPPORT PIPE WITH AN O.D. OF 26.67MM(+/-0.13MM) OR 1.050 INCHES(+/-0.005)
- \* PT. NR. 1123 FITS SUPPORT PIPE WITH AN O.D. OF 27.10MM(+/-0.20MM) OR 1.067 INCHES(+/-0.007)

COMPATIBILITY: CLIP-ON BRACKETS TO BIG Z AND CLIP-ON SADDLES

PART NR.:

GL1007

DATE: 08-03-01

9 **REVISION:** 

# NOTES:

IMPORTANT - PLEASE READ AND KEEP IN MIND THE FOLLOWING: IF, FOR ANY REASON, YOU ARE NOT SURE WHICH CLIP-ON BRACKET IS REQUIRED PLEASE CONTACT ZIGGITY.

- 1.) CLIP-ON BRACKETS WITH PT. NRS. 1120 & 1122 FÍT:
- ZIGGITY MANUFACTURED BIG ACE PIPE UNITS WITH EITHER TWIN LOCK (T/L) OR SINGLE LOCK (S/L) SADDLES
- BIG ACE SIZED PIPE (33.33 MM O.D.) WITH GLUE-ON T/L SADDLES (PT. NR. 1829) OR GLUE-ON S.L SADDLES (PT. NR. 1924)
- 2.) PT. NR. 1120 & PT. NR. 1122 CLIP-ON BRACKETS DO NOT FIT ON:
- ZIGGITY MANUFACTURED BIG Z PIPE UNITS WITH BIG Z SADDLES
- ANY PIPE WITH GLUE-ON BIG Z SADDLES (PT. NR. 1835)
- ANY AND ALL PIPE INSTALLED WITH CLIP-ON SADDLES W/GROMMETS (PT. NRS. 2385, 2386, 2387 AND 2388)
- 3.) SELECT EITHER PT. NR. 1120 AND PT. NR. 1122 BASED ON THE OUTSIDE DIAMETER (O.D.) OF THE SUPPORT PIPE:
- PT. NR. 1120 FITS SUPPORT PIPE WITH AN O.D. OF 26.67MM(+/-0.13MM) OR 1.050 INCHES(+/-0.005) - PT. NR. 1122 FITS SUPPORT PIPE WITH AN O.D. OF 27.10MM(+/-0.20MM) OR 1.067 INCHES(+/-0.007)

| Z | IGGIT | Y      | SYSTI   | EMS |
|---|-------|--------|---------|-----|
|   | www   | v.zigo | GITY.CO | М   |

COMPATIBILITY: CLIP-ON BRACKETS TO TL AND SL SADDLES

GL1008 5

DATE:

08-03-01

**REVISION:** 