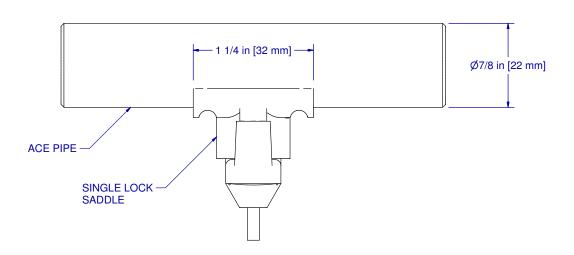

| ZIGG | SYSTEMS INC.   |
|------|----------------|
| WV   | VW.ZIGGITY.COM |

ACE TWIN LOCK AND SINGLE LOCK PIPE - ACTUAL SIZE

SHEET 1 OF 3

PART NR.:

DATE:

09-10-04

REVISION: 2

SYSTEMS WWW.ZIGGITY.COM

LOCK PIPE - ACTUAL SIZE

DATE:

09-10-04

**REVISION:** 2

SCALE: 100%

| ZIGG  | SYSTEMS INC.   |
|-------|----------------|
| 10/10 | /W ZIGGITY COM |

SHEET 3 OF 3

PART NR.: