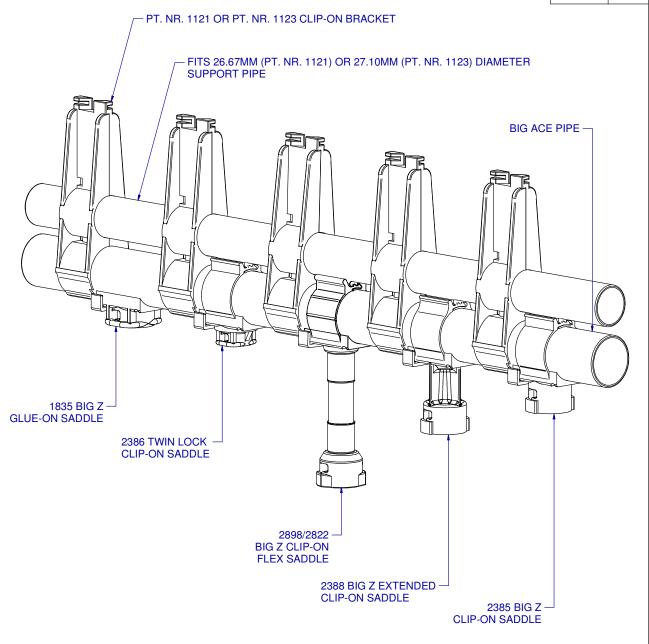

SCALE: 45%

**IMPORTANT: PLEASE READ AND KEEP IN MIND THE** FOLLOWING: IF FOR ANY REASON YOUR ARE NOT SURE WHICH CLIP-ON BRACKET IS REQUIRED PLEASE CONTACT ZIGGITY.

- 1.) CLIP-ON BRACKETS WITH PT. NRS. 1121 & 1123 FIT:
- \* ZIGGITY MANUFACTURED BIG Z PIPE UNITS WITH BIG Z SADDLES.
- \* BIG ACE SIZED PIPE (33.33 MM O.D.) WITH ANY VERSION OF THE CLIP-ON SADDLE WITH GROMMET, PT. NRS.: 2385. 2386, 2388 & 2898.
- \* BIG ACE SIZED PIPE (33.33 MM O.D.) WITH GLUE-ON BIG Z SADDLE (PT. NR. 1835)
- 2.) PT. NR. 1121 & PT. NR. 1123 CLIP-ON BRACKETS DO NOT FIT ON:
- \* ZIGGITY MANUFACTURED BIG ACE PIPE UNITS WITH TWIN LOCK (T/L) OR SINGLE LOCK (S/L) SADDLES.
- \* ANY AND ALL PIPES WITH GLUE-ON T/L (PT. NR. 1829) OR S/L SADDLES (PT. NR. 1924)
- 3.) SELECT EITHER PT. NR. 1121 OR PT. NR. 1123 BASED ON THE OUTSIDE DIAMETER (O.D.) OF THE SUPPORT PIPE:
- \* PT. NR. 1121 FITS SUPPORT PIPE WITH AN O.D. OF 26.67MM(+/-0.13MM) OR 1.050 INCHES(+/-0.005)
- \* PT. NR. 1123 FITS SUPPORT PIPE WITH AN O.D. OF 27.10MM(+/-0.20MM) OR 1.067 INCHES(+/-0.007)