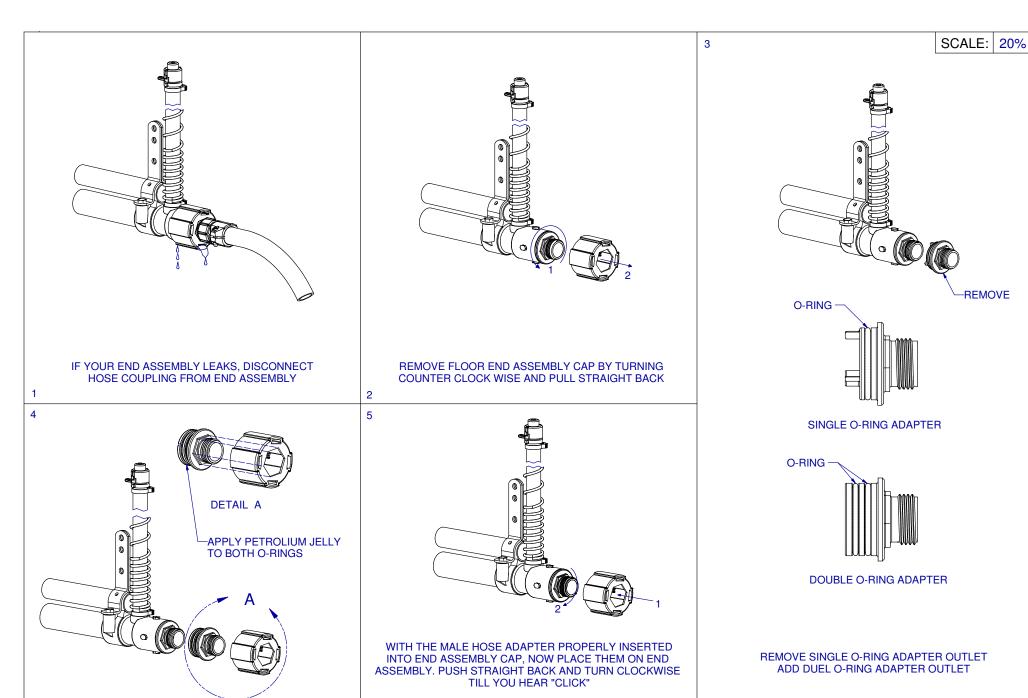

APPLY PETROLIUM JELLY TO BOTH O-RINGS ON HOSE

ADAPTER. INSERT MALE HOSE ADAPTER INTO END ASSEMBLY

CAP. MAKE SURE THE MALE HEXAGON SHAPE ON THE MALE HOSE ADAPTER IS INSERTED PROPERLY INTO THE

FEMALE HEXAGON IN THE END ASSEMBLY CAP

REPLACEMENT: END ASSEMBLY MALE **HOSE ADAPTER OUTLET** 

PART NR.:

DATE:

07-09-02

**REVISION:** 1

ALL FLOOR REGULATORS SCALE: 12.5%

ALL NEUTRALIZERS SCALE: 12.5%

ALL END ASSEMBLIES SCALE: 12.5%