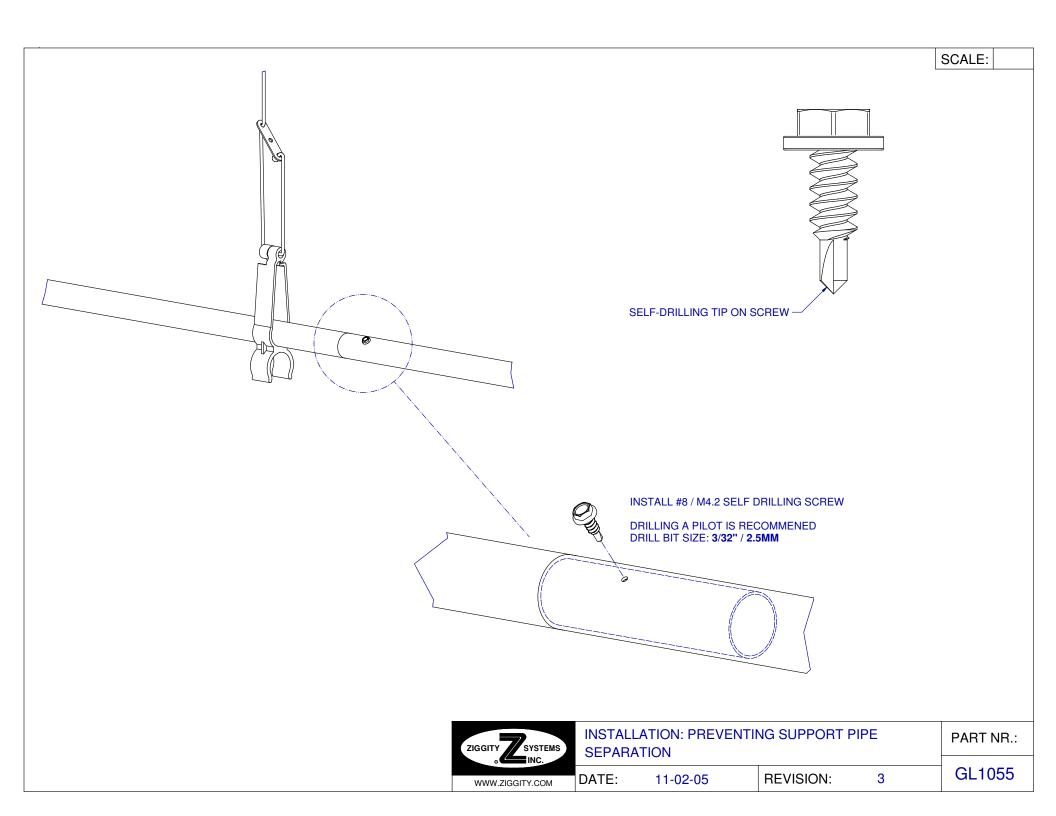

- ° AFFIX PIPE NR. 1 TO SUPPORT PIPE OR CAGE.
- O INSTALL THE PIPE CONNECTOR WITH PIPE NR. 1 AND PIPE NR. 2 ALL OF THE WAY AGAINST THE STOP ON THE INSIDE OF THE PIPE CONNECTOR. SEE FIGURE 1
- ° HOLD ONTO THE PIPE CONNECTOR
  WHILE KEEPING PIPE NR. 1 AGAINST
  THE PIPE CONNECTOR STOP AND PULL
  PIPE NR. 2 AWAY FROM THE PIPE
  CONNECTOR STOP APPROXIMATELY
  1/4 IN OR 6 MM.
  SEE FIGURE 2
- ° AFFIX PIPE NR. 2 TO THE SUPPORT PIPE OR CAGE.
- ° REPEAT THIS PROCESS FOR ALL PIPES AND PIPE CONNECTORS.

PIPE CONNECTOR INSTALLATION SHEET 1 OF 2

PART NR.:

DATE:

12-08-08

REVISION: 1 GL1068

ACE PIPE - BLACK

PART NR. 260 - PIPE CONNECTOR: ACE - WHITE

BIG ACE / BIG Z PIPE - BLACK