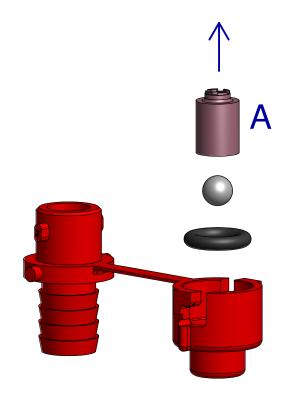

APPLY PETROLIUM JELLY TO BOTH O-RINGS ON HOSE

ADAPTER. INSERT MALE HOSE ADAPTER INTO END ASSEMBLY

CAP. MAKE SURE THE MALE HEXAGON SHAPE ON THE MALE HOSE ADAPTER IS INSERTED PROPERLY INTO THE

FEMALE HEXAGON IN THE END ASSEMBLY CAP

REPLACEMENT: END ASSEMBLY MALE **HOSE ADAPTER OUTLET** 

PART NR.:

DATE:

07-09-02

**REVISION:** 1

ALL FLOOR REGULATORS SCALE: 12.5%

ALL NEUTRALIZERS SCALE: 12.5%

ALL END ASSEMBLIES SCALE: 12.5%