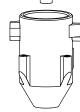

#### **AKTIVE DRINKER INSTALLATION**

- 1.) USING YOUR FINGERS ONLY, BRING THE AKTIVE DRINKER INTO POSITION WITH THE O-RING TOUCHING EVENLY ALL THE WAY AROUND THE SADDLE. (ILLUSTRATION NR. 1)
- 2.) ROTATE THE DRINKER LEFT AND RIGHT WHILE AT THE SAME TIME EXERTING EVEN PRESSURE TO SNAP THE DRINKER J-LOCK OVER THE SADDLE TAB. MAKE CERTAIN THAT THE TAB AND J-HOOK ARE CENTERED. (ILLUSTRATION NR. 2)
- ROTATE DRINKER TOWARDS THE SADDLE TAB. EXERT SUFFICIENT PRESSURE TO SNAP THE DRINKER J-LOCK OVER THE SADDLE TAB. MAKE CERTAIN THAT THE TAB AND J-HOOK ARE CENTERED. (ILLUSTRATION NR. 3)
- 4.) DO NOT TRY TO FORCE THE DRINKER INTO THE SADDLE WITH TILTED FORCE. THIS MAY CAUSE THE O-RING TO COME OUT OF IT'S SLOTTED POSITION AND WATER WILL LEAK AROUND THE O-RING (ILLUSTRATION NR. 4)
- 5.) DO NOT USE DRINKER TOOL (PART NR. 956) FOR STEPS 1 & 2 ABOVE. USE OF DRINKER TOOL FOR STEP 3 IS PERMITTED.
- 6.) IF AN INDIVIDUAL AKTIVE DRINKER IS HARDER THAN NORMAL TO INSTALL INTO THE SADDLE, CHANCES ARE THE O-RING HAS COME OUT OF ITS SLOTTED POSITION. REMOVE DRINKER FULLY FROM THE DRINKER SADDLE, REPOSITION THE O-RING INTO ITS SLOT AND REINSTALL WITH MORE CARE.

#### **AKTIVE DRINKER REMOVAL**

- 1.) UNSNAP THE AKTIVE DRINKER FROM THE SADDLE TAB. (DRINKER TOOL MAY BE USED FOR THIS STEP).
- 2.) GRIP THE AKTIVE DRINKER WITH YOUR FINGERS AND ROTATE BACK AND FORTH WHILE SIMULATANEOUSLY EXERTING DOWNWARD PRESSURE.
- 3.) DO NOT TILT THE DRINKER WHILE REMOVING (NOTE ILLUSTRATION 4).
- 4.) DO NOT USE TOOLS, SUCH AS PLIERS, TO REMOVE THE DRINKERS. DOING SO WILL DAMAGE THE DRINKERS AND CAUSE THEM TO MALFUNCTION.