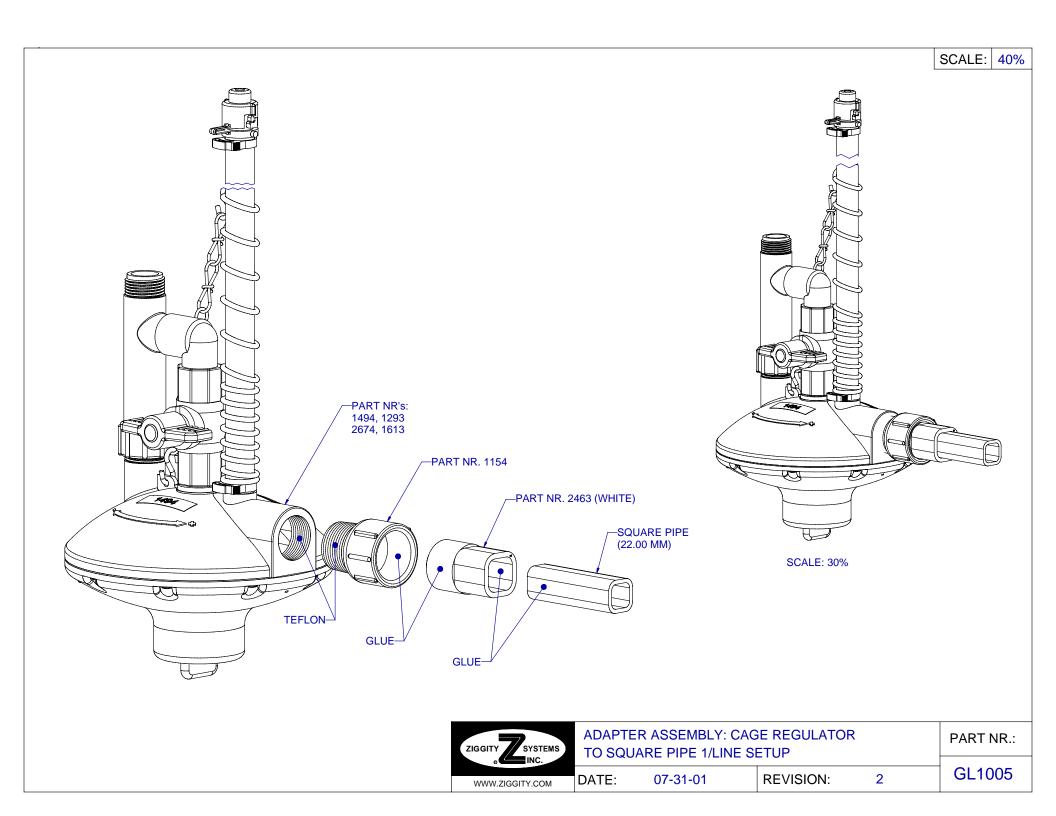

# 2463 - ADAPTER: 1" PVC MALE X SQUARE PIPE - WHITE

**SCALE: 100%** 

USE 2463 WITH 1" PVC FITTINGS OR ONLY WHERE THE INTERFACE IS WITH PART NRS. 1900-60 OR 1900-120

SCALE: AS NOTED

PART NRS. 1494, 1293 2674, 1613 SCALE: 12.5%

PART NR. 1154 SCALE: 37.5%

PART NR. 1084 SCALE: 37.5%

| PART NRS. 2 | 235 & 2463 |
|-------------|------------|
| INTERFACE   |            |

DATE: 07-2

07-26-02

**REVISION:** 

PART NR.:

4