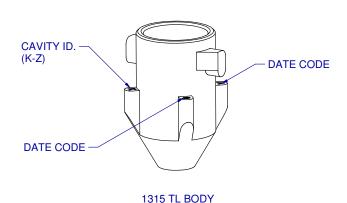

# NOTES:

DATE CODES FOR THE YEAR AND QUARTER OF THE YEAR WHEN THE DRINKER WAS MANUFACTURED CAN BE FOUND ON THE DRINKER BODY. WE RECOMMEND A BRUSH FOR CLEANING DATE CODE AREA AND A MAGNIFYING GLASS. PLEASE NOTE THE FOLLOWING:

#### 1. QUARTERS OF THE YEAR ARE CODED AS FOLLOWS:

- A JANUARY, FEBRUARY & MARCH
- B APRIL, MAY & JUNE
- C JULY, AUGUST & SEPTEMBER
- D OCTOBER, NOVEMBER & DECEMBER

#### 2. YEARS ARE CODED AS FOLLOWS:

- 0 FOR THE YEAR 1990 OR 2000
- 1 FOR THE YEAR 1991 OR 2001
- 2 FOR THE YEAR 1992 OR 2002
- 3 FOR THE YEAR 1993 OR 2003
- 4 FOR THE YEAR 1994 OR 2004
- 5 FOR THE YEAR 1995 OR 2005
- 6 FOR THE YEAR 1996 OR 2006
- 7 FOR THE YEAR 1997 OR 2007
- 8 FOR THE YEAR 1998 OR 2008
- 9 FOR THE YEAR 1999 OR 2009
- 0 FOR THE YEAR 2000 OR 2010
- 1 FOR THE YEAR 2001 OR 2011
- 2 FOR THE YEAR 2002 OR 2012
- 3 FOR THE YEAR 2003 OR 2013
- 4 FOR THE YEAR 2004 OR 2014
- 5 FOR THE YEAR 2005 OR 2015

### 3. PLEASE NOTE THE FOLLOWING:

QUARTER AND YEAR DATE CODES ARE NOT ALWAYS IN THE SAME LOCATION. THEY CAN BE SWITCHED, HOWEVER THEY ARE ALWAYS 1, 2, 3, 4, ETC., FOR YEARS AND A B C & D FOR QUARTER OF THE YEAR. ON T/L AND BIG Z BODIES THE MOLD CAVITY IDENTIFICATION IS WITH LETTERS FROM K - Z ON S/L BODIES THE MOLD CAVITY IDENTIFICATION IS ALWAYS IN THE MIDDLE BETWEEN THE YEAR AND QUARTER CODES.

WHEN TRYING TO DISTINGUISH BETWEEN A "6" AND A "9" ON THE DATE CODE, PLEASE REFER TO YOUR INVOICE DATE FOR FURTHER CLARIFICATION.

1451 SL BODY

38 SL EPDM BODY 1801 SL AKTIVE BODY

2

DRINKER MANUFACTURING DATE CODES