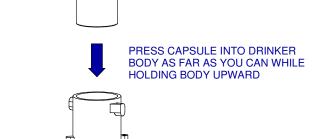

#### **AKTIVE DRINKER INSTALLATION**

- 1.) USING YOUR FINGERS ONLY, BRING THE AKTIVE DRINKER INTO POSITION WITH THE O-RING TOUCHING EVENLY ALL THE WAY AROUND THE SADDLE. (ILLUSTRATION NR. 1)
- 2.) ROTATE THE DRINKER LEFT AND RIGHT WHILE AT THE SAME TIME EXERTING EVEN PRESSURE TO SNAP THE DRINKER J-LOCK OVER THE SADDLE TAB. MAKE CERTAIN THAT THE TAB AND J-HOOK ARE CENTERED. (ILLUSTRATION NR. 2)
- ROTATE DRINKER TOWARDS THE SADDLE TAB. EXERT SUFFICIENT PRESSURE TO SNAP THE DRINKER J-LOCK OVER THE SADDLE TAB. MAKE CERTAIN THAT THE TAB AND J-HOOK ARE CENTERED. (ILLUSTRATION NR. 3)
- 4.) DO NOT TRY TO FORCE THE DRINKER INTO THE SADDLE WITH TILTED FORCE. THIS MAY CAUSE THE O-RING TO COME OUT OF IT'S SLOTTED POSITION AND WATER WILL LEAK AROUND THE O-RING (ILLUSTRATION NR. 4)
- 5.) DO NOT USE DRINKER TOOL (PART NR. 956) FOR STEPS 1 & 2 ABOVE. USE OF DRINKER TOOL FOR STEP 3 IS PERMITTED.
- 6.) IF AN INDIVIDUAL AKTIVE DRINKER IS HARDER THAN NORMAL TO INSTALL INTO THE SADDLE, CHANCES ARE THE O-RING HAS COME OUT OF ITS SLOTTED POSITION. REMOVE DRINKER FULLY FROM THE DRINKER SADDLE, REPOSITION THE O-RING INTO ITS SLOT AND REINSTALL WITH MORE CARE.