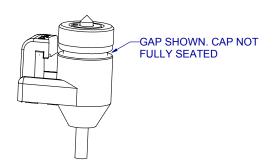

PRESS CAP INTO THE BODY AS FAR AS POSSIBLE USING YOUR FINGERS. SNAP THE CAP INTO PLACE COMPLETLY.

IF YOU ARE UNABLE TO PRESS THE CAP FULLY INTO PLACE USING YOUR FINGERS THEN THE PREFERED WAY IS TO FIND OR MAKE A BLOCK WITH A THROUGH HOLE AND PLACE DRINKER OVER THE HOLE AS SHOWN. PRESS DOWNWARD ON THE BODY UNTIL THE CAP IS IN PLACE.