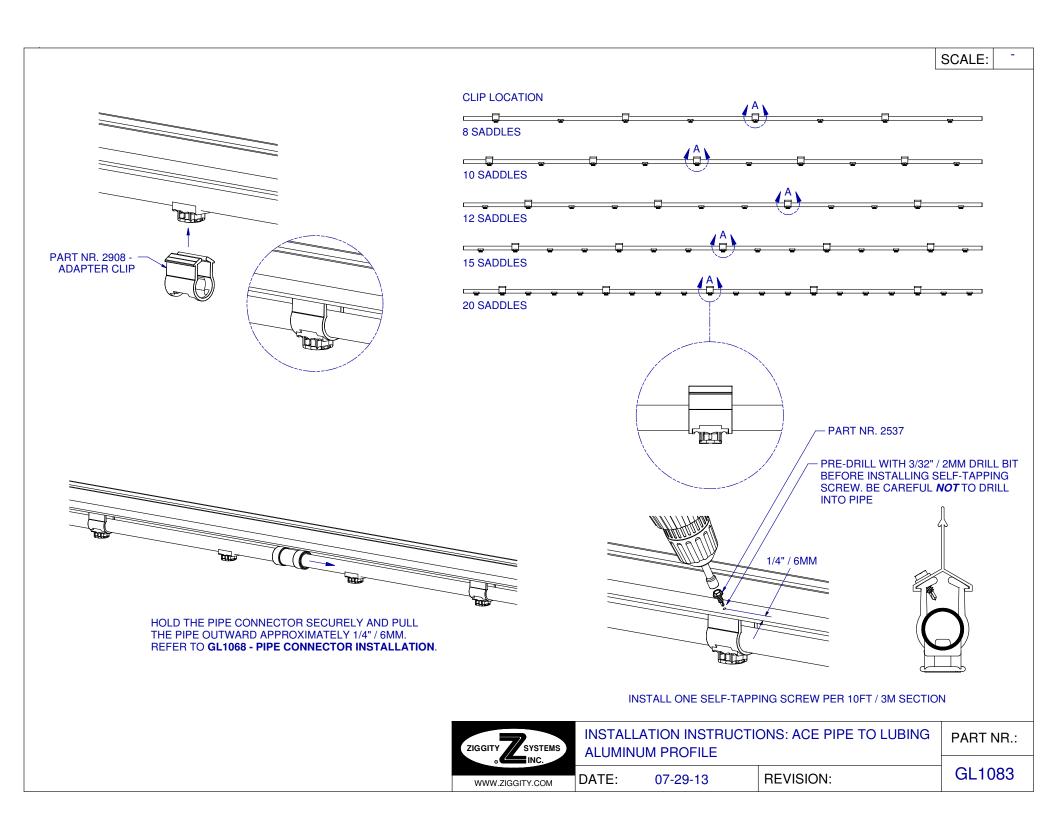

## **VERY IMPORTANT - INSTALLATION GUIDELINE**

ALL ZIGGITY PIPES MUST BE
INSTALLED IN A MANNER SHOWN IN
ORDER TO ACCOMODATE PIPE
EXPANSION AND CONTRACTIONS AS A
RESULT OF TEMPERATURE CHANGES.
FAILURE TO DO SO WILL CAUSE PIPE
SNAKING AND BREAKAGE.

- ° AFFIX PIPE NR. 1 TO SUPPORT PIPE OR CAGE.
- O INSTALL THE PIPE CONNECTOR WITH PIPE NR. 1 AND PIPE NR. 2 ALL OF THE WAY AGAINST THE STOP ON THE INSIDE OF THE PIPE CONNECTOR. SEE FIGURE 1
- ° HOLD ONTO THE PIPE CONNECTOR
  WHILE KEEPING PIPE NR. 1 AGAINST
  THE PIPE CONNECTOR STOP AND PULL
  PIPE NR. 2 AWAY FROM THE PIPE
  CONNECTOR STOP APPROXIMATELY
  1/4 IN OR 6 MM.
  SEE FIGURE 2
- ° AFFIX PIPE NR. 2 TO THE SUPPORT PIPE OR CAGE.
- ° REPEAT THIS PROCESS FOR ALL PIPES AND PIPE CONNECTORS.

PIPE CONNECTOR INSTALLATION SHEET 1 OF 2

PART NR.:

DATE:

12-08-08

REVISION: 1 GL1068

ACE PIPE - BLACK

PART NR. 260 - PIPE CONNECTOR: ACE - WHITE

BIG ACE / BIG Z PIPE - BLACK