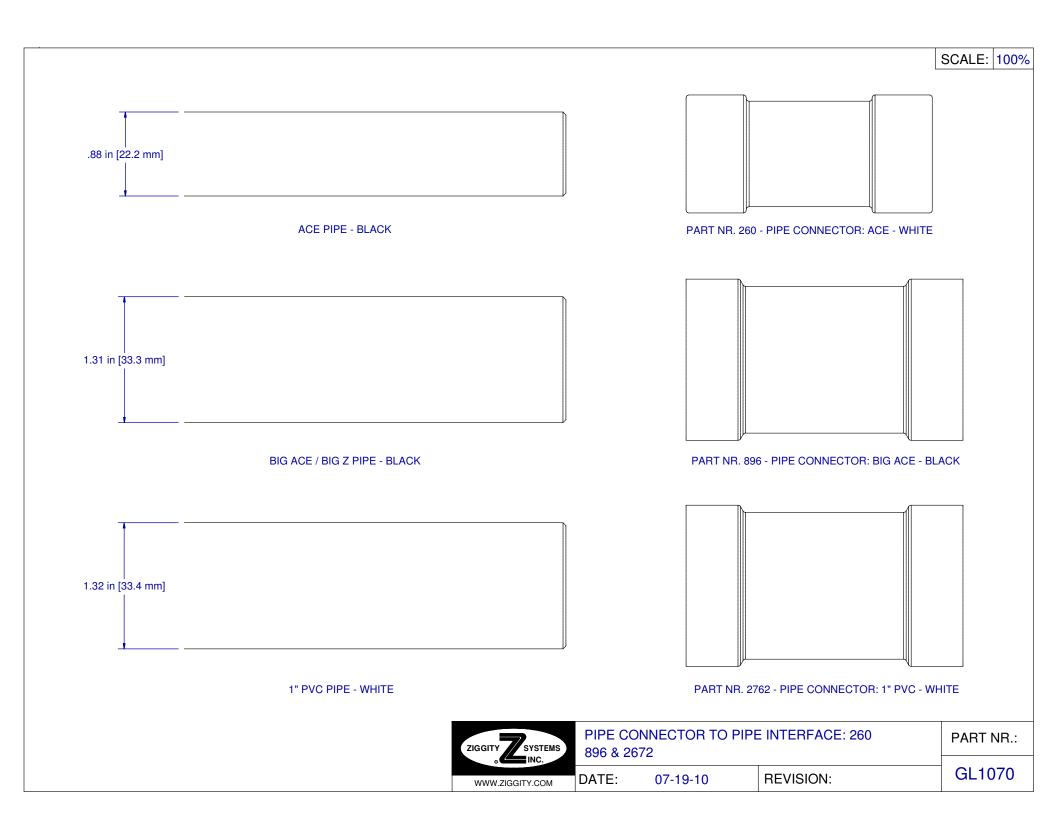

PIPE CONNECTOR INSTALLATION SHEET 1 OF 2

PART NR.:

DATE:

12-08-08

REVISION: 1 GL1068

ACE PIPE - BLACK

PART NR. 260 - PIPE CONNECTOR: ACE - WHITE

BIG ACE / BIG Z PIPE - BLACK

PART NR. 896 - PIPE CONNECTOR: BIG ACE - BLACK

1" PVC PIPE - WHITE

PART NR. 2762 - PIPE CONNECTOR: 1" PVC - WHITE

PIPE CONNECTOR TO PIPE INTERFACE: 260 896 & 2672

07-19-10

**REVISION:** 

PART NR.:

GL1070