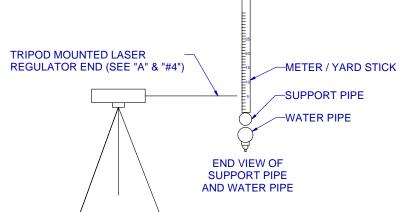

FOLLOW THESE SIMPLE STEPS TO DETERMINE THE PROPER LOCATION FOR THE SLOPE NEUTRALIZERS. PLEASE NOTE: THE ZIGGITY REGULATOR MUST BE INSTALLED AT THE HIGH END OF THE WATERING LINE. TOOLS REQUIRED: TRIPOD MOUNTED LASER AND METER OR YARD STICK.

- 1.) ADJUST THE WINCH DROPS SO THAT THE ENTIRE WATERING LINE IS EXACTLY THE SAME DISTANCE FROM THE FLOOR TO THE UNDERSIDE OF THE WATER PIPE. MAKE SURE THE DEVIATION FROM THE FLOOR TO THE UNDERSIDE OF THE PIPE IS NOT GREATER THAN 3.0 MM OR 1/8". THIS JOB CAN BE MADE SIMPLE AND EASY WITH THE USE OF A METER OR YARD STICK. ALLOW ONE END OF THE STICK TO TOUCH THE FLOOR AND THE OTHER END TOUCH THE UNDERSIDE OF THE WATER PIPE.
- 2.) POSTIION THE TRIPOD MOUNTED LASER DEVICE AT THE REGULATOR END OF THE LINE BUT AT LEAST 4 METERS OR 12 FEET TO THE SIDE.
- 3.) ENSURE THAT IT IS LEVEL AND SET UP PROPERLY
- 4.) PLACE THE METER OR YARD STICK VERTICALLY (STRAIGHT UP) ON TOP OF THE SUPPORT PIPE RIGHT NEXT TO THE END OF LINE REGULATOR. (SEE "A") WINCH THE SYSTEM UP OR DOWN SO THAT THE BEAM HITS EXACTLY THE 5 CM MARK ON THE METER STICK OR 2" ON THE YARD STICK.
- 5.) MOVE DOWN THE LINE WITH THE LASER BEAM (HORIZONTAL SWEEP ONLY NO VERTICAL MOVEMENT OF THE LASER) UNTL YOU ACHIEVE A LASER STRIKE POINT ON THE METER STICK OF EXACTLY 15 CM OR 6 INCHES ON THE YARD STICK. MAKE A MARK ON THE SUPPORT PIPE FOR THE LOCATION OF THE FIRST SLOPE NEUTRALIZER.
- 6.) MOVE EVEN FURTHER DOWN THE LINE UNTIL YOU ACHIEVE A LASER STIKE POINT OF EXACTLY 25 CM OR 10 INCHES ON THE YARD STICK. MARK THE PIPE FOR THE LOCATION OF THE SLOPE NEUTRALIZER NUMBER 2.
- 7.) REPEAT THIS PROCESS UNTIL YOU NO LONGER CAN ACHIEVE AN ADDITIONAL 10 CM OF FALL ON THE METER STICK OR AN ADDITIONAL 4 INCHES ON THE YARD STICK
- 8.) REPEAT THE ABOVE PROCEDURES FOR THE REMAINING LINES.