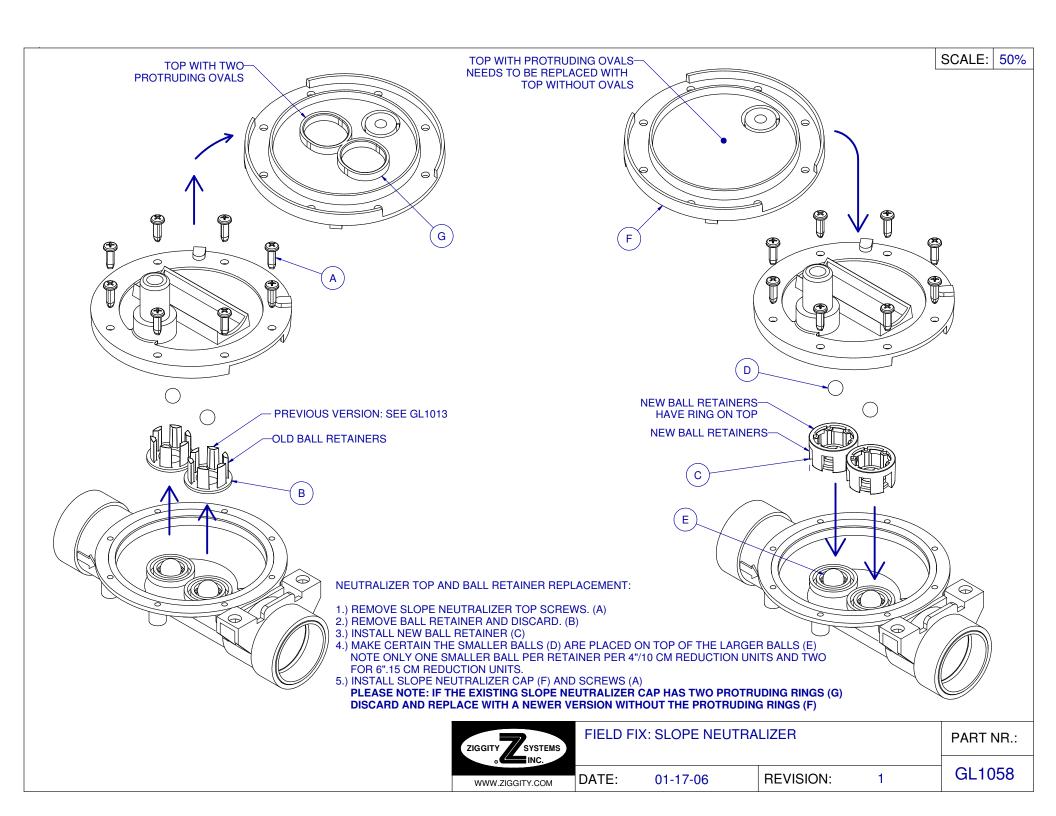

- GL1048 Obsolete: see SGL1007
- GL1049 Obsolete: see GL1081
- GL1050 Obsolete: see Floor Systems Installation Manual
- GL1051 Obsolete
- GL1052 Do Not Use Pliers for drinker removal or installation
- GL1053 Obsolete
- GL1054 Obsolete: see GL1077
- GL1055 Support Pipe Separation add self drilling screw
- GL1056 Field Repair Riser Tube Cap Upgrade
- GL1057 Metal Cord Adjuster installation
- GL1058 Field Repair Slope Neutralizer Upgrade
- GL1059 Activator Drinker: Disassembly and Reassembly
- GL1060 Aktive Drinker Change metering pin and cap
- GL1061 Obsolete
- GL1062 Obsolete
- GL1063 Obsolete: see Floor System Installation Manual
- GL1064 Obsolete: see Floor System Installation Manual
- GL1065 Obsolete: see GL1080
- GL1066 Installation: Plasson Saddle Adapter to TL
- GL1067 Obsolete
- GL1068 Proper Pipe Connector Installation re: expansion
- GL1069 Field Fix Loose Floor End Assembly Support Clamp
- GL1070 Drinker Pipe O.D. & Connectors nrs. 260, 896, 2762
- GL1071 Flush End Plumbing on European / Belt Clean cages
- GL1072 Obsolete: see SGL1008
- GL1073 Assembly: T-Max Activator to Big Z Drinker unit
- GL1074 Drinker Pipe and Supply Pipe sizes and capacities
- GL1075 Obsolete: see GL1077
- GL1076 Obsolete: see Pressure Pro Installation Manual
- GL1077 Floor Regulators & End Assemblies to Alum. Profile
- GL1078 T-Max Drinker: Disassembly and Reassembly
- GL1079 Installation: Clip-on Saddles & Saddle Adapters
- GL1080 Installation: Bracket Placement
- GL1081 Floor Regulator and End Assembly to Ziggity Pipes
- GL1082 Installation: Choretime Saddle Adapter to TL
- GL1083 Installation: Ace Pipe to Lubing Aluminum Profile
- GL1084
- GL1085
- GL1086
- GL1087
- GL1088
- GL1089
- GL1090
- GL1091
- GL1092
- GL1093
- GL1094
- GL1095
- GL1096
- GL1097
- GL1098
- GL1099
- GL1100
- GL1101
- GL1102
- GL1103GL1104
- QL110-
- GL1105GL1106
- GL1107
- GL1108

|     |                      |          |           | SCALE:    |
|-----|----------------------|----------|-----------|-----------|
|     |                      |          |           |           |
|     |                      |          |           |           |
|     |                      |          |           |           |
|     |                      |          |           |           |
|     |                      |          |           |           |
|     |                      |          |           |           |
|     |                      |          |           |           |
|     |                      |          |           |           |
|     |                      |          |           |           |
|     |                      |          |           |           |
| OBS | SOLETE: SE           | E GL1058 |           |           |
|     |                      |          |           |           |
|     |                      |          |           |           |
|     |                      |          |           |           |
|     |                      |          |           |           |
|     |                      |          |           |           |
|     |                      |          |           |           |
|     |                      |          |           |           |
|     |                      |          |           |           |
|     |                      |          |           |           |
|     |                      |          |           |           |
|     |                      |          |           | PART NR.: |
|     | ZIGGITY SYSTEMS INC. |          |           |           |
|     | WWW.ZIGGITY.COM      | DATE:    | REVISION: | GL1013    |

SCALE: **OBSOLETE: SEE GL1058** PART NR.: ZIGGITY GL1014 **REVISION:** DATE: WWW.ZIGGITY.COM

| OBSOLE                                     |       |           | SCALE:              |
|--------------------------------------------|-------|-----------|---------------------|
| ZIGGITY SYSTEMS  ONE INC.  WWW.ZIGGITY.COM | DATE: | REVISION: | PART NR.:<br>GL1015 |