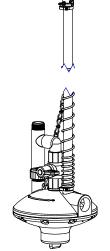

# **DIRECTIONS:**

- 1.) DISASSEMBLE SOLENOID VALVE.
- 2.) CLEAN SOLENOID BODY, DIAPHRAGM, AND ANY OTHER PARTS THAT APPEAR DIRTY WITH WARM SOAPY WATER AND A TOOTHBRUSH. BE CAREFUL NOT TO TEAR THE DIAPHRAGM.
- 3.) IF DIAPHRAGM HOLES ARE PLUGGED, USE A PAPER CLIP TO PUSH DEBRIS OUT. NOTE **DETAIL B.**
- 4.) REASSEMBLE SOLENOID VALVE AS SHOWN.

ZIGGITY SYSTEMS INC.

WWW.ZIGGITY.COM

MAINTENANCE: SOLENOID FLUSH VALVE PT NR. 1573 & 2672

DATE: 06-03-03 REVISION:

PART NR.:

GL1023

2

|                                       |           |           | SCALE:              |
|---------------------------------------|-----------|-----------|---------------------|
| OBSOLETE: SE                          | E SGL1005 |           |                     |
|                                       |           |           |                     |
| ZIGGITY SYSTEMS INC.  WWW.ZIGGITY.COM | DATE:     | REVISION: | PART NR.:<br>GL1024 |