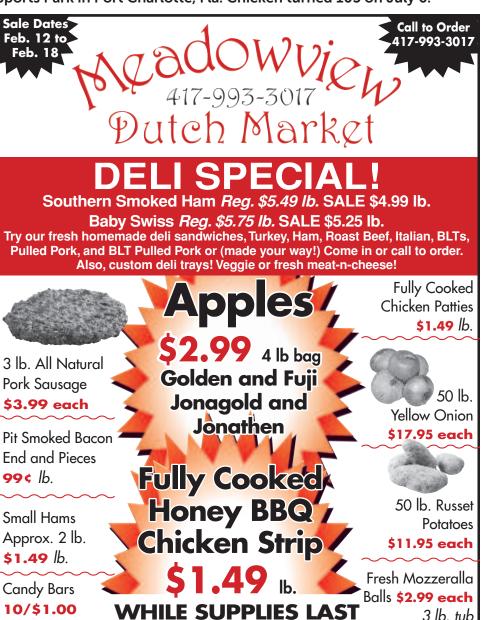

concerning electric rate increases and any other issues. They will start speaking with the public at 6 p.m.

Casey Rash asked the board some questions during citizens' comments, about how the sewer and water system is monitored, and whether the city has a central public exchange system in place. Kenall explained the lift stations and the wells at the water towers are electronically monitored and that each branch of business of the city has its own dedicated telephone line.



PHOTOS COURTESY OF JERRY BEARD, PORT CHARLOTTE SUN Centenarian Grace Chicken throws the first pitch, beside Stone Crabs Vice President Jared Forma, during the St. Lucie Mets at Charlotte Stone Crabs Independence Celebration Game on July 3 at Charlotte Sports Park in Port Charlotte, Fla. Chicken turned 105 on July 6.



Prices good while supplies lasts.

Tunas, MO • 3 miles east on Hwy. E off of Hwy. 73

Mon.- Thurs. & Sat. 8 AM-5 PM • Fri. 8 AM-6 PM

# Chamber meeting now is rescheduled for Feb. 12

The Buffalo Area Chamber of Commerce's February meeting was rescheduled to Wednesday, Feb. 12. The meeting was originally planned for Feb. 5, but because of inclement weather, the meeting was rescheduled.

The meeting will be at noon on Feb.

12 at the Dallas County Alumni Building, north of D.A. Mallory Elementary School on Hickory Street in Buffalo.

The speakers will be Dr. Tim Ryan, Dallas County R-1 School District superintendent, and Hollie Elliott, Dallas County Economic Development director.



417-345-2226

578289b







# A New Year, A Healthier You!

"Words simply cannot express our gratitude to