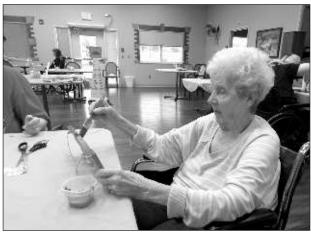

# There's a whole lotta jammin' going on FG Senior Center hosts Jam sessions every Tuesday night

REFLEX PHOTO BY STEVE JOHNSON

Gene Waterman, right, picks his steel guitar while Dave McCallister plays the harmonica at the jam session Tuesday, Feb. 4, at the Fair Grove Senior Center.

BY STEVE JOHNSON

stevej@buffaloreflex.com

Toe-tapping, head-nodding and singing along are some of the reactions of the audience members during the Tuesday night jam sessions at the Fair Grove Senior Center. There is even the occasional two-step shuffler, such as 95-year-

old Noah Adams of Buffalo, moving his feet to the rhythm of the country melodies. The songs are performed by musicians from several surrounding counties who regularly attend to add their unique talents to the sometimes as many as 25 instrumentalists who comprise the band. It appears that everyone present is having a good time full of old-fashioned fun.

A great place for a good time

Yes, the Fair Grove Senior Center becomes a makeshift "opry" auditorium for the collective country orchestra every Tuesday night from 5 until 8 p.m. and on the third Saturday of the month. A potluck dinner is part of the evening's festivities, and admission is by donation.