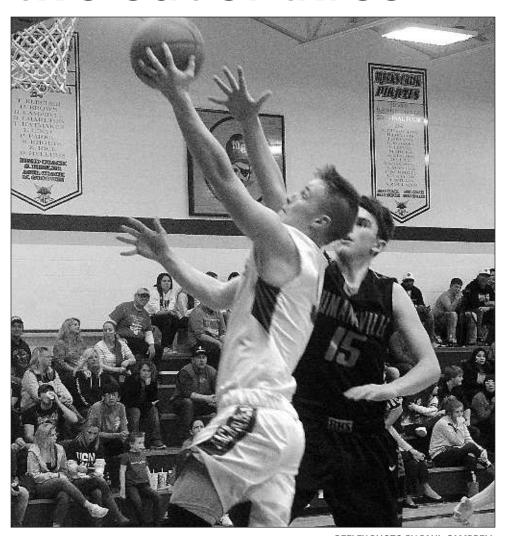

# Bison are on track to win the conference title again

Jamen Smith reaches 1,000-point mark

BY PAUL CAMPBELL

paulc@buffaloreflex.com

With two league games still left on the schedule, the Buffalo boys are in sole possession of first place in the Ozark Highlands Conference with a 5-1 record. Every other team has at least two losses, so the Bison can clinch at least a tie for the title with a victory at El Dorado Springs this Friday.

Butler and El Dorado Springs both are 3-2, a game and a half behind Buffalo, and the Bison's last conference game of the year will be Friday, Feb. 21 against Butler at the Buffalo High School field house. Butler handed the Bison their only league loss early in the season.

The Bison boosted their prospects greatly by winning two conference games with ease over the weekend, thrashing Sherwood 78-49 at home on Friday and pounding Warsaw 66-39 on the road on Saturday afternoon.

In the game against Sherwood, junior Jamen Smith scored 24 points, which put him over the 1,000-point mark for his three-year high school career.

"We knew Jamen was 23 points away from getting his 1,000th point, and the entire team was excited to try and get him there," Coach Kyle Gawlowski said. "The guys were incredibly selfless as they sacrificed some of their own shots in order to feed Jamen the ball."

Jamen Smith was 10 of

Buffalo's full-court press was effective against Warsaw in the third quarter, and here Bode Abraham harasses a Warsaw player while teammate Dominick Miller rushes to help out.

15 from the field and he also brought down a team-high 10 rebounds, as did Bode Abraham.

"I was really happy for Jamen," Gawlowski said. "He is such an incredible student athlete who works incredibly hard."

Buffalo led Sherwood 31-15 at the quarter and 43-24 at the half

Coltin Henderson also had a big night as he tallied 19 points and dished out six assists. Abraham had eight points and Brett Schwanke added seven. Schwanke and Cameron Portis each grabbed four rebounds.

On Saturday afternoon at Warsaw the Bison roared in front 11-2 and led all the way to the end. Jamen Smith hit a fastbreak layup, as did Abraham.

Cody Smith connected on a short set shot to make the score 6-0. Following a Warsaw basket, Abraham cranked in a 3-point shot from the corner and Cody Smith scored a basket underneath on an inbounds pass from Jamen Smith. Buffalo led 18-8 at the quarter.

Warsaw quickly pulled to within five points at the start of the second quarter, but the Bison responded by outscoring the Wildcats 14-7 to post a 32-19 advantage at the half. The Bison rally included Abraham's third 3-pointer of the game, and he had 13 points at the half. The scrappy junior finished with a team-high 21 points along with a team-high six rebounds. He also had six assists. Henderson also

grabbed six rebounds during the contest.

Buffalo instituted a full-court press at the early in the third period, and it resulted in 11 straight points. A quick threeway pass from Jamen Smith to Cody Smith to Henderson resulted in a layup, and Dominick Miller swished a 3-pointer from the corner.

Following a Warsaw basket, Miller hit a driving layup, Abraham got a steal and layup and Jamen Smith hit still another layup. All of a sudden Buffalo led 43-21 to basically put the game away. Buffalo led by as many as 30 points in the fourth quarter and ultimately won by 27.

"This was another game in which our defense dictated the pace and play of the game,"

REFLEX PHOTOS BY PAUL CAMPBELL
Jamen Smith surpassed
1,000 points in his career
Friday night against
Sherwood. He scored 24
points in the game and
made a good start toward
1,500 with 18 points at
Warsaw on Saturday.