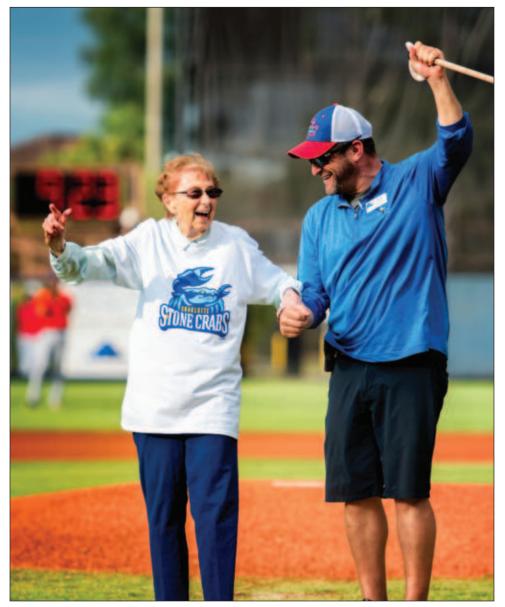

the time of her birthday, the culinary program at the vocational college at the University of South Florida Sarasota-Manatee in Bradenton made a special meal just for Chicken. On Wednesday, July 3, Chicken threw the ball out at the Charlotte Stone Crabs game, something

PHOTOS COURTESY OF JERRY BEARD, PORT CHARLOTTE SUN Centenarian Grace Chicken throws the first pitch, beside Stone Crabs Vice President Jared Forma, during the St. Lucie Mets at Charlotte Stone Crabs Independence Celebration Game on July 3 at Charlotte Sports Park in Port Charlotte, Fla. Chicken turned 105 on July 6.