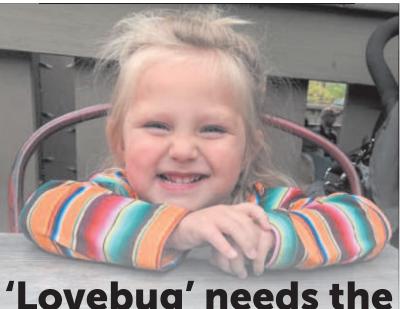

# 'Lovebug' needs the community's help

Local child suffering from rare cancer

CONTRIBUTED PHOTO Fighting a rare form of cancer, "Lovebug" continues to have a smile on her face.

A local child is suffering from diffuse intrinsic pontine glioma. DIPG is a very aggressive tumor on the brain stem.

We will call her "Lovebug" because she is in the process of adoption through foster care. Stating a full name is not permitted. Lovebug is the daughter of Catina and Jennifer Anderson. Her grandparents are Larry and Gayla Anderson, and her greatgrandparents are the late Don and Ruby Bradford.