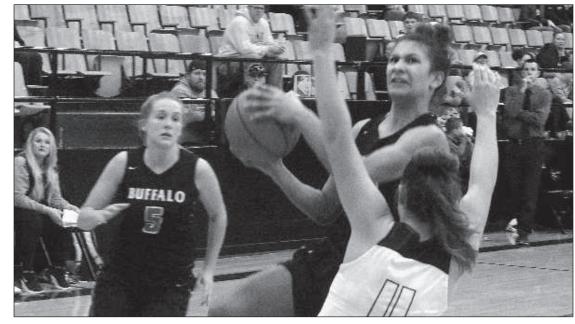

rls came out and took control of this game early," Stokes said of the Sherwood contest. "They played with a lot of intensity on both ends of the floor and were determined to take out some frustrations following several close calls since Christmas."

Balanced scoring was one of the keys, with Madison Andrews leading the attack with 13 points, followed by Bella Lang with 10 and Jaylen Cody nine. Journey Edgington and Bethany Lancaster scored eight points apiece. Bella Young added seven, Raegan Carter six and Audrey

The Lady Bison's red-hot start at Warsaw was similar to the Sherwood game in that Buffalo vaulted to a quick 7-0 advantage on the strength of two baskets underneath by Lancaster and a 3-pointer by Andrews. Warsaw scored the next six points, but then the Lady Bison outscored the



REFLEX PHOTOS BY PAUL CAMPBELL

Bethany Lancaster has been one of the best inside players in the area this year. Warsaw had no answer for her dominance Saturday as she tallied 21 points. She also got 21 against Bolivar on Monday night.



Madison Andrews has improved her shooting tremendously this year and has scored in double figures most of the time since the Christmas break.

Lady Wildcats 11-5 to go in front 18-11 at the end of the quarter.

Andrews had seven points



Jaylen Cody has been red hot from behind the 3-point arc recently and hit four 3-pointers against

at the end of the quarter while Lancaster had six and Cody hit two 3-pointers.

The two teams played even early in the second quarter, but at the four-minute mark the Lady Bison began a 16-3

run that enabled them to post