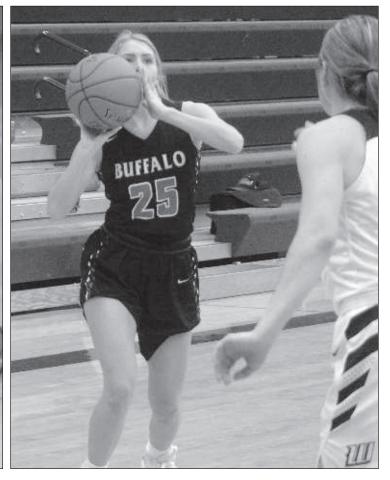

dded seven, Raegan Carter six and Audrey

The Lady Bison's red-hot start at Warsaw was similar to the Sherwood game in that Buffalo vaulted to a quick 7-0 advantage on the strength of two baskets underneath by Lancaster and a 3-pointer by Andrews. Warsaw scored the next six points, but then the Lady Bison outscored the



REFLEX PHOTOS BY PAUL CAMPBELL

Bethany Lancaster has been one of the best inside players in the area this year. Warsaw had no answer for her dominance Saturday as she tallied 21 points. She also got 21 against Bolivar on Monday night.



Madison Andrews has improved her shooting tremendously this year and has scored in double figures most of the time since the Christmas break.

Lady Wildcats 11-5 to go in front 18-11 at the end of the quarter.

Andrews had seven points



Jaylen Cody has been red hot from behind the 3-point arc recently and hit four 3-pointers against

at the end of the quarter while Lancaster had six and Cody hit two 3-pointers.

The two teams played even early in the second quarter, but at the four-minute mark the Lady Bison began a 16-3

run that enabled them to post a 38-18 lead at intermission.

Young hit a layup, Lancaster got a rebound and putback and Andrews swished a set shot. Following a Warsaw free throw, Lancaster hit a basket underneath following a pass from Young, Andrews sank a 3-pointer and Lancaster got a basket underneath

from Young. Following a basket by Warsaw, Cody added insult to injury by banking in a halfcourt shot as the buzzer sounded. The Lady Bison finished the third quarter with a 6-0 run that featured two st