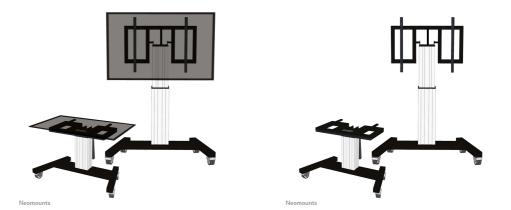

Neomounts by Newstar Mobile Motorised TV/LFD Trolley for 42"-100" screen, with tabletop tilt function, Height Adjustable - Silver

With the Neomounts by Newstar PLASMA-M2500TSILVER automatic height adjustable floor stand you place a large format flat screen on the floor. Get optimal positioning for both standing and seated audiences, in any application, in any part of your location. Perfect to use in a class room, boardroom, presentation room or public entrance.

The PLASMA-M2500TSILVER has a 90 degree tilt function with allows the (touch)screen to be used in table-top mode. The stand is suited for screens between 42" - 100" and has a load capacity of 150 kg. The trolley is suitable for screens with a VESA hole pattern of 400x200 to 800x600 mm. Cables can be guided at the back of the mount.

Easily roll this cart over doorways and thresholds with to the high quality wheels. The mobile electric floor lift is automatically height adjustable over a height of 50 cm with a remote control. From the floor to the center the distance of the screen is variable from 89 cm to 139 cm (vertical) and from 95 cm to 145 cm (horizontal). The trolley features four solid castor wheels, of which the two front wheels are equipped with a brake.

The Neomounts by Newstar PLASMA-M2500TSILVER comes in a silver/white aluminium RAL 9006 color and is a great choice for space saving placement or when wall-, ceiling mounting or desk placement is not an option.