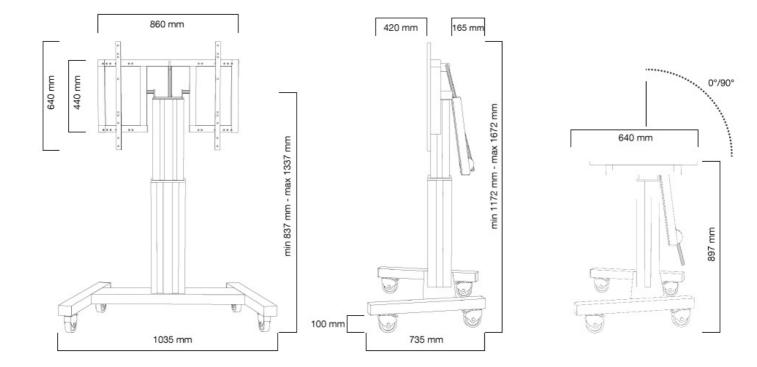

89-139 cm

Lockable - Lock not

104 cm

74 cm

included

Tilt

90° Motorised

#### FUNCTIONALITY

VESA minimum

VESA maximum

| Height adjustment |
|-------------------|
| Width adjustment  |
| Depth adjustment  |
| Туре              |
| Tilt (degrees)    |
| Adjustment type   |
| Lockable          |
|                   |

Easily roll this cart over doorways and thresholds with to the high quality wheels. The mobile electric floor lift is automatically height adjustable over a height of 50 cm with a remote control. From the floor to the center the distance of the screen is variable from 89 cm to 139 cm (vertical) and from 95 cm to 145 cm (horizontal). The trolley features four solid castor wheels, of which the two front wheels are equipped with a brake.