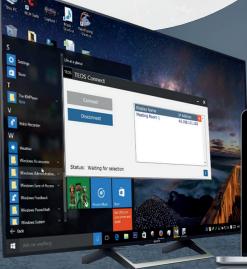

### Connect & collaborate

Great for collaborative work sessions, TEOS Connect makes it easy for employees or guests to present wirelessly from their laptops on BRAVIA Android Professional Displays.

TEOS Connect makes meetings more efficient and less stressful, with quick set-up and no messy wires to worry about. There's no extra hardware needed – the technology's built right into BRAVIA so you're ready to go.