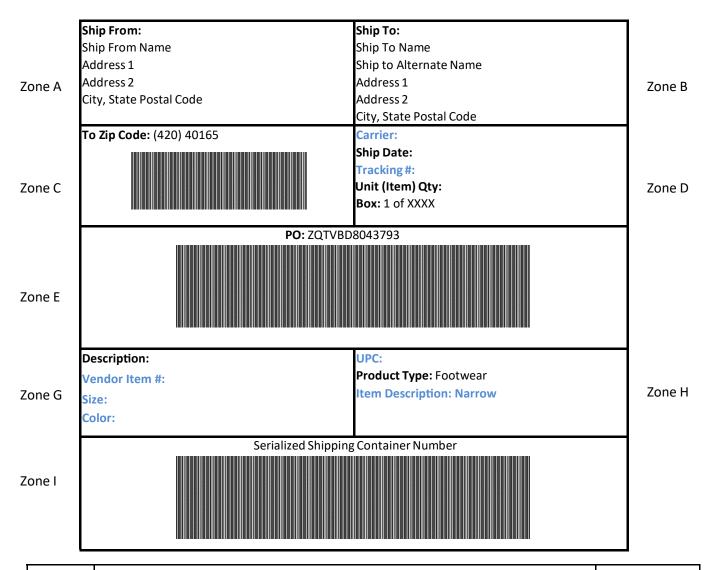

#### **STANDARD GS1-128 LABEL**

### 4" wide x 6" high

FROM:

ABC Company 1234 Distribution 9876 Lucky Star Ave. San Francisco, CA 94111 TO:

Zappos Merchandising LLC c/o Amazon.com KYDC LLC. 376 Amazon.com Blvd. Shepherdsville, KY 40165 USA

TO ZIP CODE:

(420) 40165

CARRIER:

See Carton Label Notes

SHIP DATE: 07072017
UNIT (ITEM) QTY: 12
BOX: 1 of 1

PO: ZQTVBD8043793

**DESCRIPTION:** Mixed Box

STYLE: AI50 SIZE: 8.5 COLOR: BLKIT upc: 123456789012

PRODUCT TYPE: Footwear

ITEM DESCRIPTION: Narrow

SSCC-18

(00) 0 0655024 000197917 8

### **GS1-128 Label - Zone Requirements**

| Zone | Content: FIELDS IN BLUE ARE OPTIONAL                                                                                                                                 |                              |  | Font size                                                                                                        |                  |
|------|----------------------------------------------------------------------------------------------------------------------------------------------------------------------|------------------------------|--|------------------------------------------------------------------------------------------------------------------|------------------|
| Α    | Vendors Ship From name and address                                                                                                                                   |                              |  | 10 to 12 pt font                                                                                                 |                  |
| В    | Ship To name and address. Note: <u>All</u> address fields from the Purchase Order ship to address, <b>including the N201 additional address name</b> , are required. |                              |  |                                                                                                                  | 10 to 12 pt font |
| С    | Ship To postal code and                                                                                                                                              | 10 to 16 pt font             |  |                                                                                                                  |                  |
| D    | Shipment Information:<br>Unit (Item) Quantity, Ca                                                                                                                    | 10 to 16 pt font             |  |                                                                                                                  |                  |
| E    | PO Number (Human-readable format) PO Number barcode                                                                                                                  |                              |  |                                                                                                                  | 10 to 16 pt font |
| G    | Description, Vendor Ite                                                                                                                                              | 10 to 16 pt font             |  |                                                                                                                  |                  |
| Н    | a Zappos provided valu<br>Valid codes are:<br>FW - Footwear AP - A<br>HW - Housewares PC - F<br>EY - Eyewear JE - Je                                                 | e that uniquely i<br>Apparel |  | om the Purchase Order, this is<br>Type as defined by Zappos.<br>EL - Electronics<br>PG - Pet Gear<br>BE - Beauty | 10 to 16 pt font |
| I    | GS1-128 Serial Shipping                                                                                                                                              | 10 to 16 pt font             |  |                                                                                                                  |                  |

# SSCC-18/GS1-128 Carton Label Notes \*Illustration not to scale Actual Size = 4" X 6"