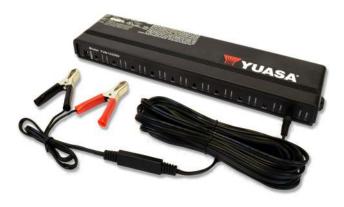

## 10-Bank Battery Maintainer

Part No. YUA122500 - Battery Maintainer + 25 ft. leads Part No. YUA00AC25F - 10 pack of 25 ft. leads

- Maintains up to 10 batteries at a time
- 5-stage maintenance / float charge
- Pre-qualification battery test
- Built-in timer for battery protection
- Suitable for conventional and AGM battery types
- 250 mA per channel
- 1 year limited warranty