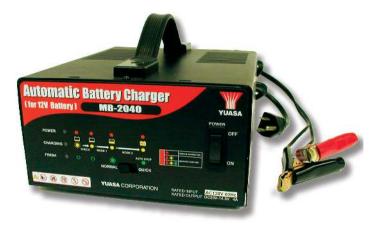

## **MB-2040 Battery Charger**

Part No. YUA1202040

- High output charging current (max 4 amps)
- High voltage (max 20 volts) designed to improve recovery of sulfated batteries
- Switchable Mode operation
  - "Quick Mode" for fast vehicle setup
  - "Normal Mode" ideal for initial activation and deeply discharged batteries
- Commercial grade for dealer / shop use
- Suitable for conventional and AGM batteries
- Automatic shut-off to prevent overcharging
- Reverse polarity protection / spark-free operation (UL / CUL approved)
- 3 year limited warranty