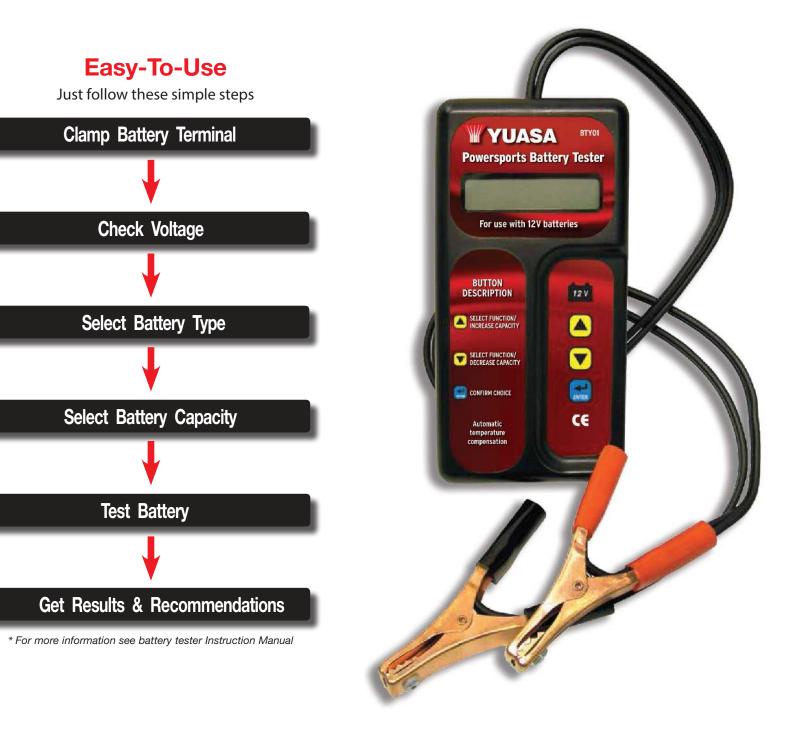

## **Uigital Powersports Battery Tester**

Part No. YUA00BTY01

- · Developed exclusively for powersports batteries
- · Determines battery health and charge status in seconds
- Single load, dynamic resistance technology minimizes battery drain
- Tests both charged and discharged batteries
- 1 year limited warranty