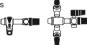

#### **Attachments with Stopcocks**

A0395 Attachment.

one-wav.

with two irrigation ports

A0396 Attachment.

two-way,

with two irrigation ports

A0387 Sealing cap,

A0286

0.7 mm hole,

10 pcs.,

black

Sealing cap, 0.4 mm hole,

kink protection, black