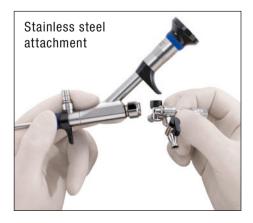

#### **Attachments with Self-Sealing Caps**

WA00395A Attachment,

one-way,

with two irrigation ports

WA00396A Attachment,

two-way,

with two irrigation ports

0.10