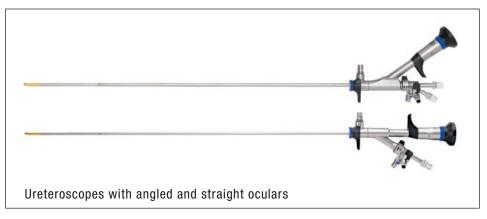

#### **OES Pro Ureteroscopes**

Ureteroscope, 7° direction of view, angled ocular,

WA29040A 6.4/7.8 Fr. x 430 mm, 4.2 Fr. channel WA29041A 6.4/7.8 Fr. x 330 mm, 4.2 Fr. channel WA29042A 8.6/9.8 Fr. x 430 mm, 6.4 Fr. channel

WA29048A 6.4/7.8 Fr. x 430 mm, 4.2 Fr. channel WA29049A 6.4/7.8 Fr. x 330 mm, 4.2 Fr. channel

> Delivery includes: telescope, attachment, instrument tray, sealing caps