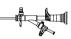

#### **OES Pro Ureteroscopes**

Ureteroscope, 7° direction of view, angled ocular,

WA29040A 6.4/7.8 Fr. x 430 mm, 4.2 Fr. channel WA29041A 6.4/7.8 Fr. x 330 mm, 4.2 Fr. channel WA29042A 8.6/9.8 Fr. x 430 mm, 6.4 Fr. channel

> Delivery includes: telescope, attachment, instrument tray, sealing caps

#### Instrument passage of working channels [Fr.]

Ureteroscope Attachment Attachment one-way two-way WA00395A WA00396A

WA29040A/-41A......3.5 WA29042A......5.4 ..... 5.4 or 3.0 + 2.5

Ureteroscope, 7° direction of view. straight ocular.