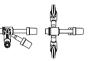

#### **Attachments with Self-Sealing Caps**

WA00395A Attachment,

one-way,

with two irrigation ports

WA00396A Attachment,

two-way,

with two irrigation ports

0.10

WA00387A Sealing cap,

0.7 mm hole, transparent,

10 pcs.,

sterile, single use