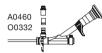

#### **Light-Guide Cable and Adapter**

WA03200A Light-guide cable,

size S, plug-type,

3 m length

Light-guide adapter,

A0460 for OES 4000 light-guide cables O0332

for Wolf light-guide cables