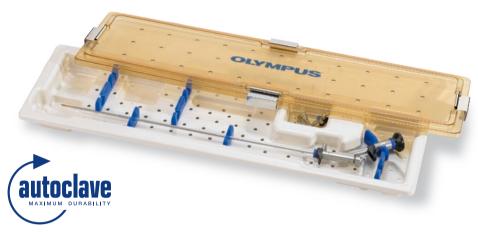

#### **Instrument Tray**

A5961 Instrument tray,

for ureteroscope.

light-quide cable and adapter

> Delivery includes: telescope, attachment, instrument tray, sealing caps