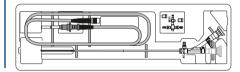

#### **Instrument Tray**

A5961 Instrument tray,

for ureteroscope.

light-quide cable and adapter