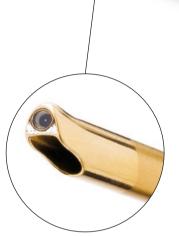

# OES PRO URE

- Number of image fibers increased by 65 %\* (WA29042A only)
- · Extra-slim insertion tube
- 7° direction of view for improved instrument visualization
- Atraumatic tip design
- Ergonomic design
- Made of highly durable and chemically resistant stainless steel
- Autoclavable

### 50,000 FIBERS\* FOR MININ