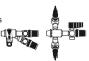

# OES PRO URE

- Number of image fibers increased by 65 %\* (WA29042A only)
- · Extra-slim insertion tube
- 7° direction of view for improved instrument visualization
- Atraumatic tip design
- Ergonomic design
- Made of highly durable and chemically resistant stainless steel
- Autoclavable

#### **OES Pro Ureteroscopes**

Ureteroscope, 7° direction of view, angled ocular,

WA29040A 6.4/7.8 Fr. x 430 mm, 4.2 Fr. channel WA29041A 6.4/7.8 Fr. x 330 mm, 4.2 Fr. channel WA29042A 8.6/9.8 Fr. x 430 mm, 6.4 Fr. channel

WA29048A 6.4/7.8 Fr. x 430 mm, 4.2 Fr. channel WA29049A 6.4/7.8 Fr. x 330 mm, 4.2 Fr. channel

> Delivery includes: telescope, attachment, instrument tray, sealing caps