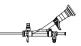

#### **OES Pro Ureteroscopes**

Ureteroscope, 7° direction of view, angled ocular,

WA29040A 6.4/7.8 Fr. x 430 mm, 4.2 Fr. channel WA29041A 6.4/7.8 Fr. x 330 mm, 4.2 Fr. channel WA29042A 8.6/9.8 Fr. x 430 mm, 6.4 Fr. channel

> Delivery includes: telescope, attachment, instrument tray, sealing caps

#### Instrument passage of working channels [Fr.]

Ureteroscope Attachment Attachment one-way two-way WA00395A WA00396A

WA29040A/-41A......3.5 WA29042A......5.4 ..... 5.4 or 3.0 + 2.5

Ureteroscope, 7° direction of view. straight ocular.