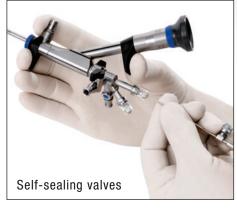

#### **Attachments with Self-Sealing Caps**

WA00395A Attachment,

one-way,

with two irrigation ports

WA00396A Attachment,

two-way,

with two irrigation ports

0.10

WA00387A Sealing cap,

0.7 mm hole, transparent,

10 pcs.,

sterile, single use