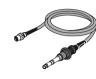

#### **Light-Guide Cable and Adapter**

WA03200A Light-guide cable,

size S, plug-type,

3 m length

Light-guide adapter,

A0460 for OES 4000 light-guide cables O0332

for Wolf light-guide cables