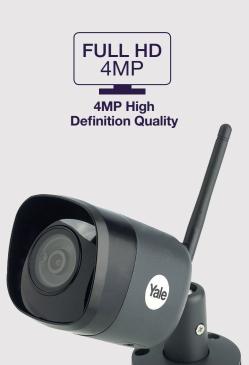

### Specification

- Full HD 4MP Cameras with
  enhanced 30m Night Vision
- Wifi 2.4Ghz
- Viewing Angle 90 Degrees
- Suitable for Indoor or Outdoor
- IP67 Rated
- Operating Power DC 12V/500mA
- 2 Year Guarantee