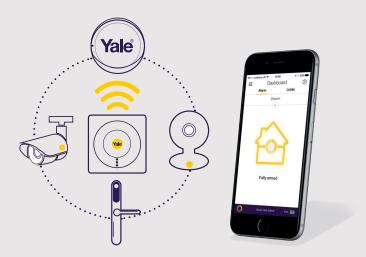

#### Yale Connected

Centring around the Yale Smart Home Hub, all app enabled products in the Yale Smart Living range can work together as part of a connected Smart Home security system. By combining our Smart Door Locks, CCTV, Homeview WiFi Cameras and Smart Home Alarms, you can build a Yale Ecosystem to suit your home, integrated under one seamless, single-point-of-access – the Yale Home App.