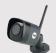

# Smart Home CCTV Wifi Camera.

The Yale Smart Home CCTV WIFI Outdoor Camera gives you the peace of mind that your home is securely protected by allowing you to check in, even when you're out.

The wireless versatile camera can be used as part of a Yale Smart Home CCTV kit or as a standalone camera that records directly to an SD card and can be viewed remotely via the Yale View app.

### Specification

- Full HD 4MP Cameras with
  enhanced 30m Night Vision
- Wifi 2.4Ghz
- Viewing Angle 90 Degrees
- Suitable for Indoor or Outdoor
- IP67 Rated
- Operating Power DC 12V/500mA
- 2 Year Guarantee

#### Smart Home CCTV Wifi Camera

| Features               | SV-DB4MX-B                                                           |
|------------------------|----------------------------------------------------------------------|
| Number of Wifi Cameras | 1                                                                    |
| Number of Channels     | 1                                                                    |
| Resolution             | Full HD 4Mp                                                          |
| Connection Method      | WiFi                                                                 |
| DVR                    | -                                                                    |
| Weatherproof           | IP67                                                                 |
| Night Vision           | 30m                                                                  |
| Expandable             | Can be used as<br>standalone or added to Yale<br>Smart Home CCTV Kit |
| App Enabled            | Yes                                                                  |