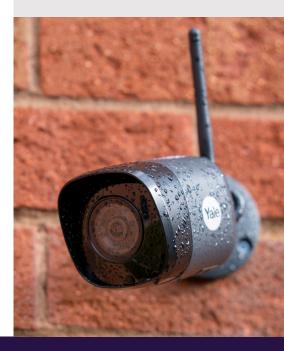

# Smart Home CCTV Wifi Camera.

The Yale Smart Home CCTV WIFI Outdoor Camera gives you the peace of mind that your home is securely protected by allowing you to check in, even when you're out.

The wireless versatile camera can be used as part of a Yale Smart Home CCTV kit or as a standalone camera that records directly to an SD card and can be viewed remotely via the Yale View app.