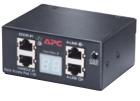

# High-level security option for NetShelter SX

## NetBotz rack access PX — HID system AP9361

- Configure individual HID proximity cards for access or schedule access to equipment for maintenance purposes
- Control and manage rack access privileges from a Web browser
- Perform audit trails on rack access
- Receive alarm notification when the rack is in a compromised security state

AP9361

AP9361

NBPD0171