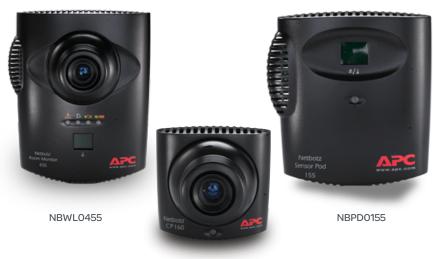

#### Environmental monitoring:

- Wide range of sensor support to monitor the health of your IT assets
- Temperature, humidity, leak, door, smoke, vibration, dew point, airflow, dry contact, 4 20 mA, and 0 5 V

#### Access control:

 Control and manage access privileges for NetShelter SX enclosures over the network

NBPD0160

NBRK0201

NBRK0451