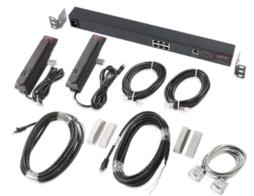

#### Access control:

 Control and manage access privileges for NetShelter SX enclosures over the network

NBPD0160

NBRK0201

NBRK0451

# High-level security option for NetShelter SX

## NetBotz rack access PX — HID system AP9361

- Configure individual HID proximity cards for access or schedule access to equipment for maintenance purposes
- Control and manage rack access privileges from a Web browser
- Perform audit trails on rack access
- Receive alarm notification when the rack is in a compromised security state