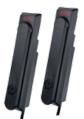

## NetBotz rack access pod 170 - NBPD0171

- Rack access pod connects via A-Link and mounts in the rack basement, minimizing space usage
- Rack access solution scales easily and can be used with any NetShelter SX brand enclosure

AP9361

AP9361

NBPD0171