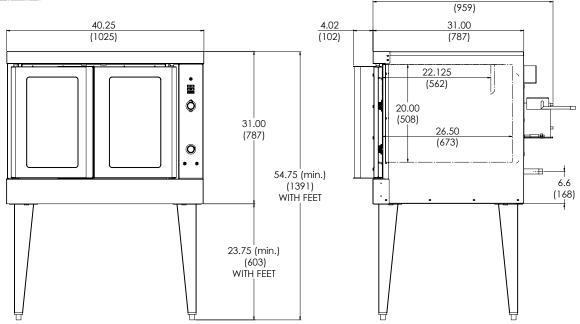

#### **Exterior Dimensions:**

40¼" W x 41¾" D (includes motor & door handles) 40¼" W x 37¾" D (includes motor only) 31" H or 54¾" H on 23¾" legs with feet Legs can adjust an additional 1" in length Legs with casters are adjustable from 28" to 29½" in length

 $40\frac{1}{4}$ " W x  $41\frac{3}{4}$ " D x 31"H (includes motor & door handles)  $40\frac{1}{4}$ " W x  $37\frac{3}{4}$ " D x 31"H (includes motor only)  $54\frac{3}{4}$ " H on  $23\frac{3}{4}$ " legs\* with feet.

\*Legs can adjust an additional 1" in length.

Legs can adjust an additional 1 in length

Oven interior: 29" W x 261/2" D x 20" H