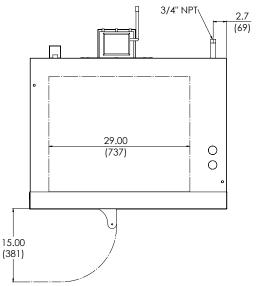

# **Full-Size Single Deck Electric Convection Ovens**

37.75

\*Legs can adjust an additional 1" in length.

Legs can adjust an additional 1 in length

Oven interior: 29" W x 261/2" D x 20" H