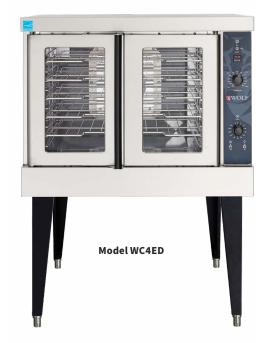

# WC4ED SERIES

Full-Size Single Deck Electric Convection Ovens

### SPECIFIER STATEMENT

Single section, electric convection oven, Wolf Model WC4ED. Stainless steel front, sides, and top. Simultaneous chain driven doors with double pane windows. Non-sag insulation applied to the top, rear, sides, bottom, and doors. Porcelain enamel on steel oven interior measures 29"W x 26½"D x 20"H. Two interior oven lights. Five nickel plated oven racks measure 28¼" x 20½". Eleven position nickel plated rack guides with positive rack stops. Heated by electric solid sheath elements rated at 12 KW. Furnished with a two speed ½ H.P. oven blower-motor. Oven cool switch for rapid cool down. 208 or 240 volt, 60 Hz, 1 or 3 phase.

# STANDARD FEATURES

- Full-size oven with stainless steel front, sides, and top
- Painted legs with bullet feet
- Simultaneous chain driven 50/50 doors with double pane windows
- Five nickel plated grab-and-go oven racks with eleven rack positions
- Oven cool switch for rapid cool down
- Porcelain enamel on steel oven interior
- 12.5 total KW
- ½ H.P. two speed oven blower-motor
- Moisture vent
- One year limited parts and labor warranty