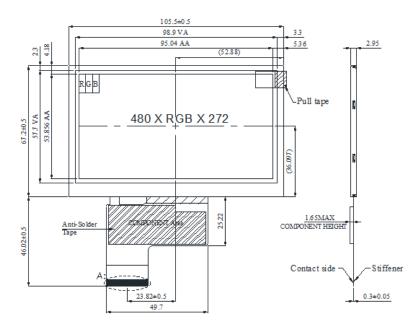

| WF43VTIAEDNN0                  | Dimension                         |
|--------------------------------|-----------------------------------|
| Size                           | 4.3 inch                          |
| Dot Matrix                     | 480 x RGB x 272(TFT) dots         |
| Module dimension               | 105.5(W) x 67.2(H) x 2.95(D) mm   |
| Active area                    | 95.04 x 53.856 mm                 |
| Dot pitch                      | 0.066 x 0.198 mm                  |
| LCD type                       | TFT, Normally White, Transmissive |
| View Direction                 | 12 o'clock                        |
| Gray Scale Inversion Direction | 6 o'clock                         |
| Aspect Ratio                   | 16:9                              |
| TFT Driver IC                  | ST7282-G4-1L                      |
| Interface                      | 24-bit RGB                        |
| Backlight Type                 | LED, Normally White               |
| Brightness                     | 500 cd/m2 (typical value)         |
| Touch Panel                    | PCAP / RTP optional               |
| Surface                        | Glare                             |