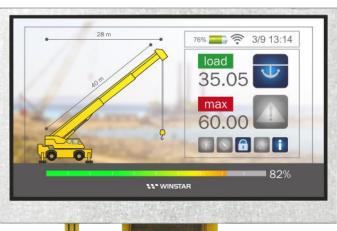

## 4.3" High Brightness TFT-LCD WF43VSIAEDNN0

WF43VSIAEDNN0 is a sunlight readable TFT LCD module with high brightness of 1000 cd/m2 (typical value). WF43VSIAEDNN0 is a color TFT LCD with WQVGA 480x272 resolution, diagonal size 4.3 inch. This TFT model is built in with ST7282-G4-1L driver IC. WF43VSIAEDNN0 supports 24-bit RGB interface; it's available for Resistive Touch Screen (RTP) and Projected Capacitive Touch Screen (PCAP) optional. WF43VSIAEDNN0 is an alternative item to replace WF43HSIAEDNNB which adopted CPT (Chunghwa Picture Tubes Ltd) TFT panel.

The supply voltage for logic (VCC) of WF43VSIAEDNN0 is from 3.1V to 3.5V, typical value 3.3V. It is featured with Glare surface panel, View Direction 12 o'clock, Gray scale inversion 6 o'clock, and aspect ratio 16:9.. It can be operating at temperatures from -20 $^{\circ}$ C to +70 $^{\circ}$ C and storage temperatures from -30 to +80 $^{\circ}$ C. Winstar's sunlight readable TFT LCD is perfect for outdoor measuring equipment, industrial measuring equipment, testing equipment, measuring tools, measuring instruments, etc.