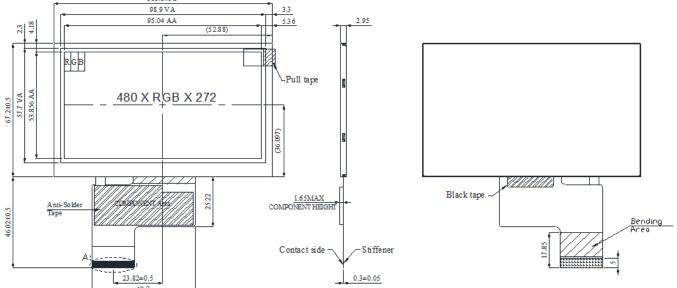

| WF43VTIAEDNN0                  | Dimension                         |
|--------------------------------|-----------------------------------|
| Size                           | 4.3 inch                          |
| Dot Matrix                     | 480 x RGB x 272(TFT) dots         |
| Module dimension               | 105.5(W) x 67.2(H) x 2.95(D) mm   |
| Active area                    | 95.04 x 53.856 mm                 |
| Dot pitch                      | 0.066 x 0.198 mm                  |
| LCD type                       | TFT, Normally White, Transmissive |
| View Direction                 | 12 o'clock                        |
| Gray Scale Inversion Direction | 6 o'clock                         |
| Aspect Ratio                   | 16:9                              |
| TFT Driver IC                  | ST7282-G4-1L                      |
| Interface                      | 24-bit RGB                        |
| Backlight Type                 | LED, Normally White               |
| Brightness                     | 500 cd/m2 (typical value)         |
| Touch Panel                    | PCAP / RTP optional               |
| Surface                        | Glare                             |