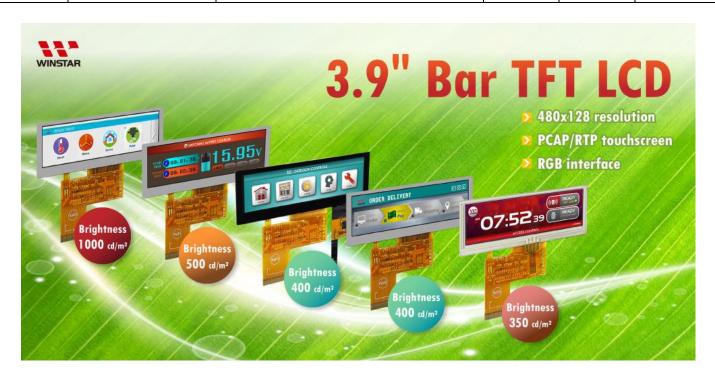

### WF39B Bar TFT Series Quick Selection Guide

Winstar 3.9" Bar type WF39B series TFT display is featured with resolution 480x128 pixels; built in with Driver IC HX8278, it supports RGB interface; 3.3V (typical) power supply; supports Sync mode and DE modem, default Sync mode. The luminance for this series is from 350 ~1000 Nits; contrast ratio of 500:1, view direction 6 o'clock, gray scale inversion direction 12 o'clock.

This panorama widescreen 3.9 inch WF39B TFT-LCD display offers high quality and colorful image; it is especially suitable for server system, audio system and advertising display, auto/aviation/marine equipment, security equipment, Industrial equipment, outdoor intercom systems and control panels, medical equipment, drone controls.