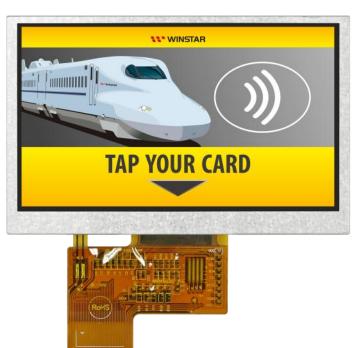

### 4.3" WQVGA (480x272) TFT-LCD WF43VTIAEDNN0

WF43VTIAEDNN0 is a color TFT LCD with WQVGA 480x272 resolution, diagonal size 4.3 inch. This TFT model is built in with ST7282-G4-1L driver IC. WF43VTIAEDNN0 supports 24-bit RGB interface; it's available for Resistive Touch Screen (RTP) and Projected Capacitive Touch Screen (PCAP) optional, as well as high brightness option for this model. WF43VTIAEDNN0 is an alternative item to replace WF43HTIAEDNNB which adopted CPT (Chunghwa Picture Tubes Ltd) TFT panel.

The supply voltage for logic (VCC) of WF43VTIAEDNN0 is from 3.1V to 3.5V, typical value 3.3V. It is featured with Glare surface panel, View Direction 12 o'clock, Gray scale inversion 6 o'clock, and aspect ratio 16:9, brightness 500 nits. It can be operating at temperatures from -20°C to +70 °C and storage temperatures from -30 to +80 °C.