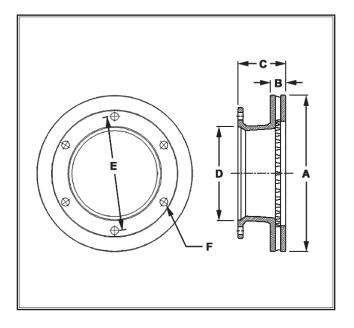

## 54292P

**PART NUMBER:** 54292P

**DESCRIPTION:** Disc Brake Rotor

**SIZE:** 15.00 x 1.435

ESTIMATED WEIGHT: 54 lbs.

|             |        |      | Α        | В         | С       | D        | E           | F          |      |
|-------------|--------|------|----------|-----------|---------|----------|-------------|------------|------|
|             |        |      | Disc     | Disc      | Overall | Pilot    | Bolt Circle | Bolt Holes |      |
| Part Number | Weight | Туре | Diameter | Thickness | Depth   | Diameter | Diameter    | Number     | Size |
| 54292P      | 54     | U    | 15.00    | 1.435     | 6.00    | 9.5      | 11.25       | 10         | .81  |