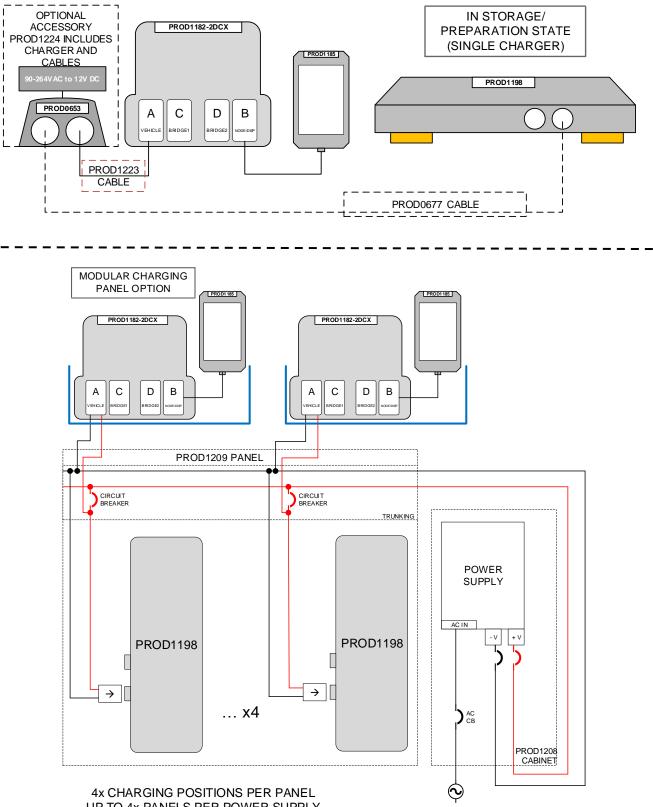

# **Charging Options**

4X CHARGING POSITIONS PER PANEL UP TO 4x PANELS PER POWER SUPPLY 16 CHARGING POSITIONS IN TOTAL

AO

#### Part Number Reference

| PROD1198 series | Portable Radio Unit (PRU)                                                |
|-----------------|--------------------------------------------------------------------------|
| PROD1185        | Display                                                                  |
| PROD1182 series | Light Vehicle Power Control Unit                                         |
| PROD1199        | PCU Power/Charger cable                                                  |
| PROD1215-3M     | Display cable                                                            |
| PROD1208        | Modular charger power supply cabinet                                     |
| PROD1209        | Modular charging panel 4 position                                        |
| PROD1224        | Standalone charger system (includes charger and cables)                  |
| PROD0653        | Charger                                                                  |
| CABL0026        | IEC mains cable (Australian) to suit PROD0653 charger                    |
| PROD0677        | Charger cable (PRU) – for charging PROD1198 directly using PROD0653      |
| PROD1223        | Charger cable (PCU) – for charging PROD1182-2DCX directly using PROD0653 |