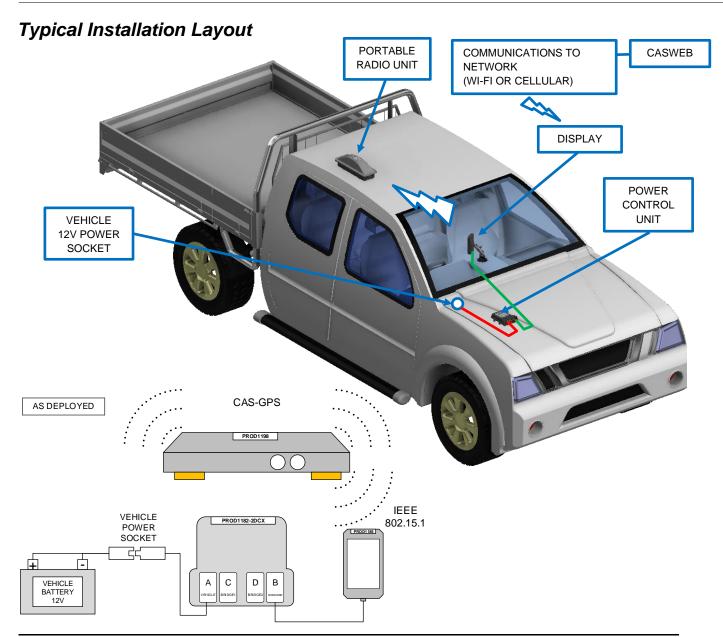

The Portable Light Vehicle System comprises the following key components:

## PROD1185 Light Vehicle Display

Operator interface with colour graphics touchscreen, processor unit, audio system, in-built Wi-Fi and optional cellular for CAS-WEB reporting.

## PROD1198 Portable Radio Unit

A rugged multi-functional and configurable communications unit for collision awareness, location and heading applications. Includes high performance GPS receiver, Vehicle to Vehicle (V2V) radio transceiver optional high accuracy Time-of-Flight (ToF) RF proximity unit and Personal Area Network. Communicates with the Display via IEEE 802.15.1 wireless link. Battery powered with a magnetic base for roof mounting on a light vehicle.

# PROD1182-2DCX Light Vehicle Power Control Unit

Provides an interface and battery back-up between the vehicle power and the Light Vehicle Display.

Included Accessories

ALUM0028 DISPLAY MOUNTING ARM

MISC0347 SUCTION CUP MOUNT