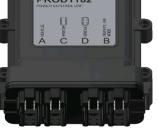

# PROD1182-2DCX Light Vehicle Power Control Unit

Provides an interface and battery back-up between the vehicle power and the Light Vehicle Display.

Included Accessories

ALUM0028 DISPLAY MOUNTING ARM

MISC0347 SUCTION CUP MOUNT

PROD1199 PCU POWER/CHARGER CABLE

PROD1215-3M DISPLAY CABLE