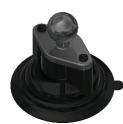

# PROD1182-2DCX Light Vehicle Power Control Unit

Provides an interface and battery back-up between the vehicle power and the Light Vehicle Display.

Included Accessories

ALUM0028 DISPLAY MOUNTING ARM

MISC0347 SUCTION CUP MOUNT