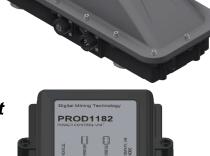

# PROD1182-2DCX Light Vehicle Power Control Unit

Provides an interface and battery back-up between the vehicle power and the Light Vehicle Display.

Included Accessories

ALUM0028 DISPLAY MOUNTING ARM

MISC0347 SUCTION CUP MOUNT