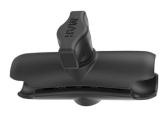

# PROD1182-2DCX Light Vehicle Power Control Unit

Provides an interface and battery back-up between the vehicle power and the Light Vehicle Display.

Included Accessories

ALUM0028 DISPLAY MOUNTING ARM

MISC0347 SUCTION CUP MOUNT