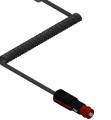

creen, processor unit, audio system, in-built Wi-Fi and optional cellular for CAS-WEB reporting.

## PROD1198 Portable Radio Unit

A rugged multi-functional and configurable communications unit for collision awareness, location and heading applications. Includes high performance GPS receiver, Vehicle to Vehicle (V2V) radio transceiver optional high accuracy Time-of-Flight (ToF) RF proximity unit and Personal Area Network. Communicates with the Display via IEEE 802.15.1 wireless link. Battery powered with a magnetic base for roof mounting on a light vehicle.

# PROD1182-2DCX Light Vehicle Power Control Unit

Provides an interface and battery back-up between the vehicle power and the Light Vehicle Display.

Included Accessories



ALUM0028 DISPLAY MOUNTING ARM



MISC0347 SUCTION CUP MOUNT



PROD1199 PCU POWER/CHARGER CABLE









PROD1215-3M DISPLAY CABLE



# **Charging Options**



4X CHARGING POSITIONS PER PANEL UP TO 4x PANELS PER POWER SUPPLY 16 CHARGING POSITIONS IN TOTAL

AO



# Digital Mining Technology Technical Specification



#### Part Number Reference

| PROD1198 series | Portable Radio Unit (PRU)                                                |
|-----------------|--------------------------------------------------------------------------|
| PROD1185        | Display                                                                  |
| PROD1182 series | Light Vehicle Power Control Unit                                         |
| PROD1199        | PCU Power/Charger cable                                                  |
| PROD1215-3M     | Display cable