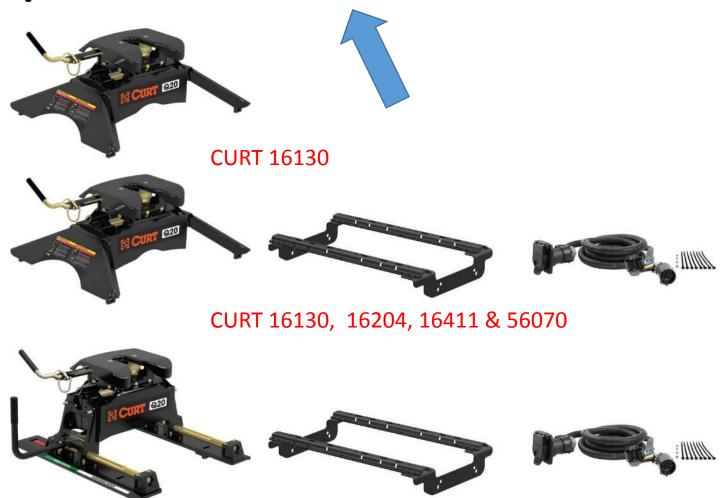

#### GM Part# 19353370

- Q20 with roller, install kit and 7-way wiring harness
- 5<sup>th</sup> wheel roller provides 12" of travel for short-bed trucks

CURT 16530, 16204, 16550, 16411 & 56070