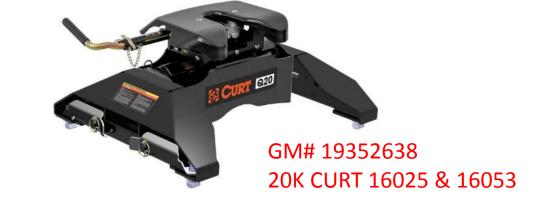

# "Z6A Only" OEM Puck System 5th Wheel Kits legs

#### GM Part# 19352638 and 19352639

- Converts any CURT 5th wheel head to fit GM puck system
- Quarter-turn anchoring system for quick installation and removal
- Anchors can be adjusted to eliminate chucking noise