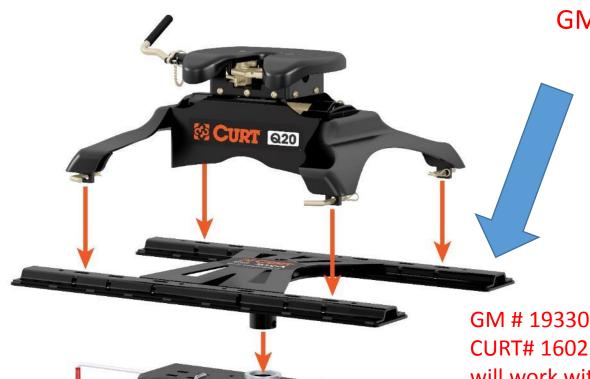

# Q20 5th Wheel Hitch Options "these will not fit Z6A"

#### GM Part# 19330275

- Q20 with legs
- Easily mounts on any industry-standard rails