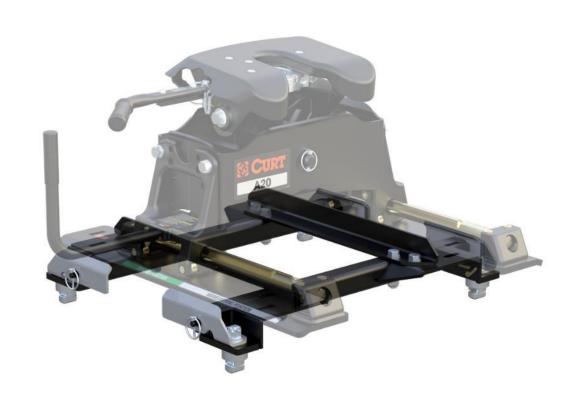

# Q20 5th Wheel Hitch Options "these will not fit Z6A"

#### GM Part# 19330275

- Q20 with legs
- Easily mounts on any industry-standard rails

#### GM Part# 19353369

- Q20 with legs, install kit and 7-way wiring harness
- Vehicle-specific components for easier installation

#### GM Part# 19353370

- Q20 with roller, install kit and 7-way wiring harness
- 5<sup>th</sup> wheel roller provides 12" of travel for short-bed trucks

CURT 16530, 16204, 16550, 16411 & 56070