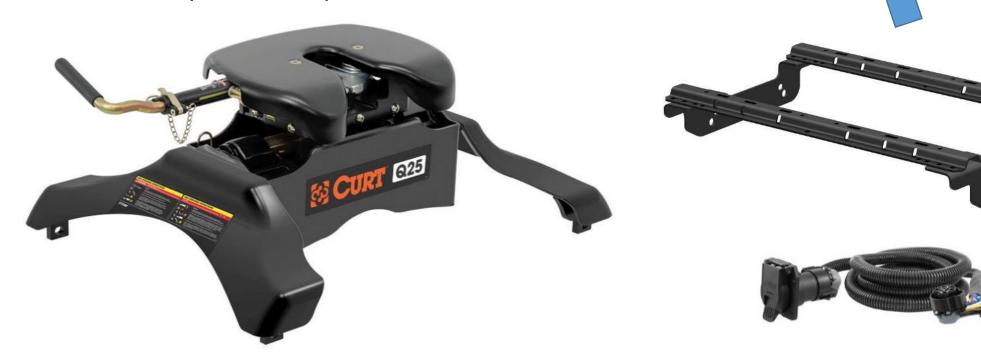

# Q25 5th Wheel Hitch Options "this will not fit Z6A"

GM Part# 19353371, CURT #'s 16265, 16204, 16411 & 56070

- Q25 with legs, install kit and 7-way wiring harness
- Vehicle-specific components for easier installation