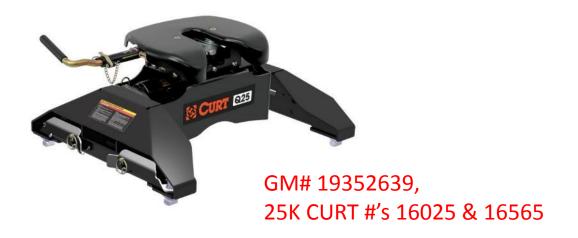

# Q25 5th Wheel Hitch Options "this will not fit Z6A"

GM Part# 19353371, CURT #'s 16265, 16204, 16411 & 56070

- Q25 with legs, install kit and 7-way wiring harness
- Vehicle-specific components for easier installation