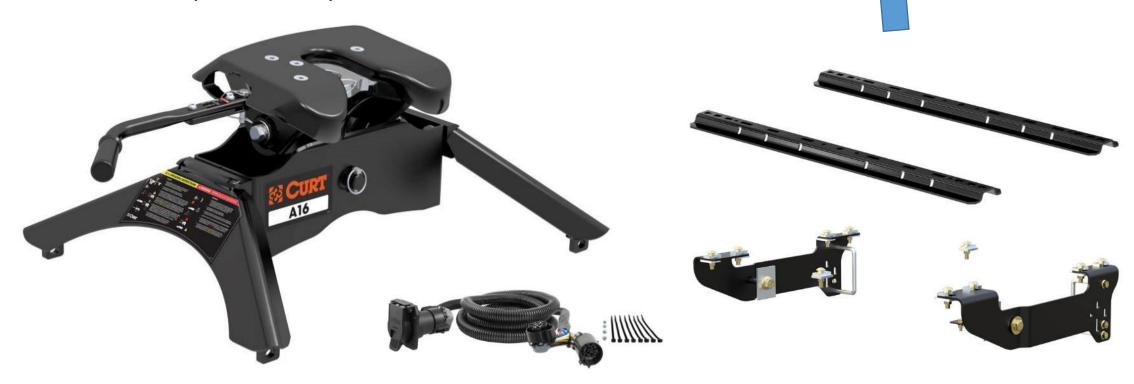

## GM 1500 Light-Duty 5th Wheel Hitch "this will not fit Z6A"

### GM Part# 19354323 CURT #'s 16120, 16400, 16104 & 56070

- A16 with legs, base rails and 7-way wiring harness
- Vehicle-specific components for easier installation