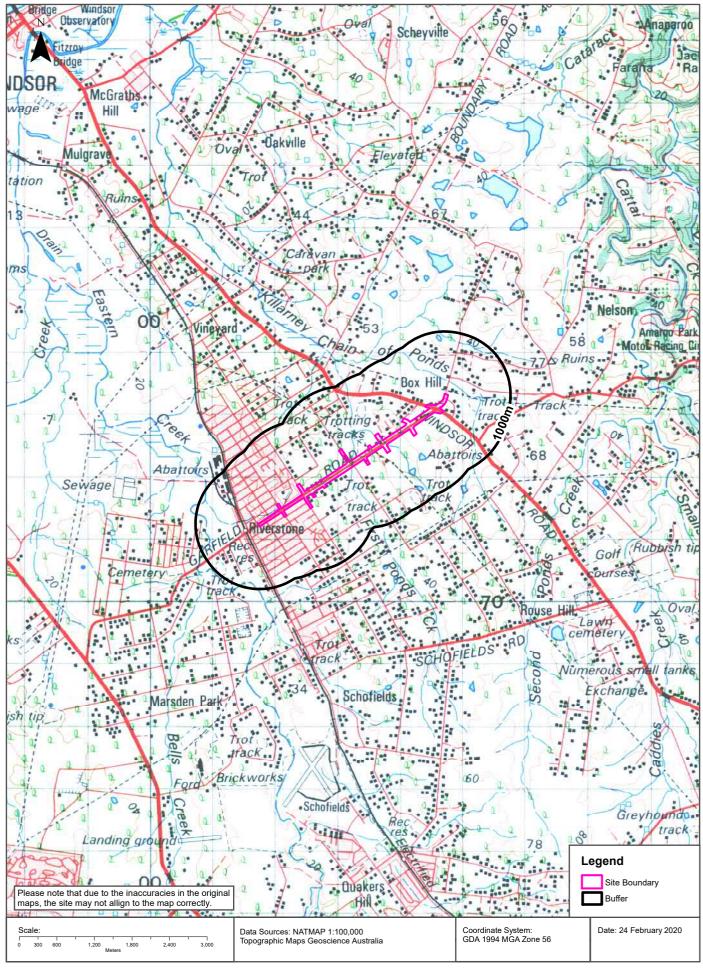

The study area investigated in this report is irregular in shape and includes land on both sides of Garfield Road East, approximately 3.4 km in length, encompassing an area of approximately 0.38 km<sup>2</sup>. The locality and study area are presented in Figure 1a, Appendix A1.

The study area locality and layout are shown on Figure 1a and 1b, Appendix A. Land zoning areas are shown in Figure 2E, Appendix A.