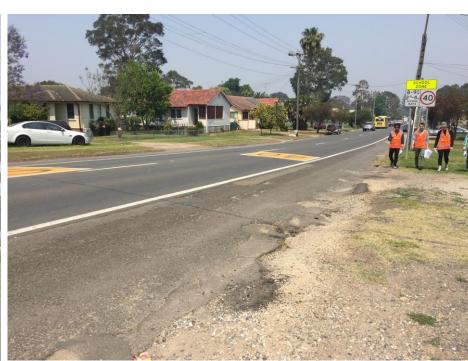

#### 3.2.1 Within Study Area

Based on a review of aerial photography; the study area, especially the area to the southwest of First Ponds Creek has seen development since pre-1955. The study area investigated in this report has seen development and redevelopment with the construction and demolition of numerous structures, mainly associated with residential dwellings. However, a large number of probable farm buildings with associated outbuildings, sheds, tracks and probable water storage tanks have also been observed during the walkthrough of the study area. The study area as a whole has also seen development throughout history, numerous areas of unknown agricultural practices, areas with a history of commercial/ industrial use including service stations, tyre mechanics, lawnmower sales and service, farm infrastructure, a school, a hospital, vehicle repair shops and general industry. There is also the potential for fill of unknown composition to be present throughout the study area due to redevelopment over time.

The general present-day position of Garfield Road East, Windsor Road, Clarke Street, Edmund Street, Hamilton Street, McCulloch Street, Piccadilly Street and Terry Road appears to have remained the same since the 1955/1956 images were taken.

Between 2014 and 2019, the demolition of a number of structures to the southwest of First Ponds Creek is completed, and in their place a new residential housing estate has been constructed.

It is considered that circular features in the vicinity of residential dwellings are likely to be used for water storage.