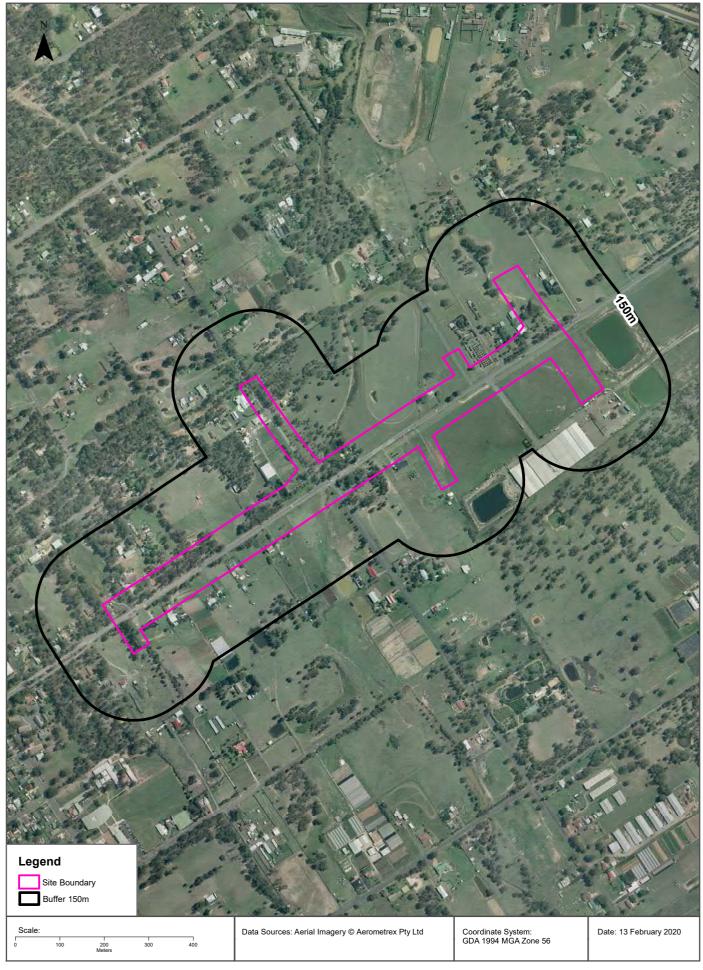

The study area investigated in this report is irregular in shape and includes land on both sides of Garfield Road East, approximately 3.4 km in length, encompassing an area of approximately 0.38 km<sup>2</sup>.

The study area investigated in this report is irregular in shape and includes land on both sides of Garfield Road East, approximately 3.4 km in length, encompassing an area of approximately 0.38 km<sup>2</sup>. The locality and study area are presented in Figure 1a, Appendix A1.