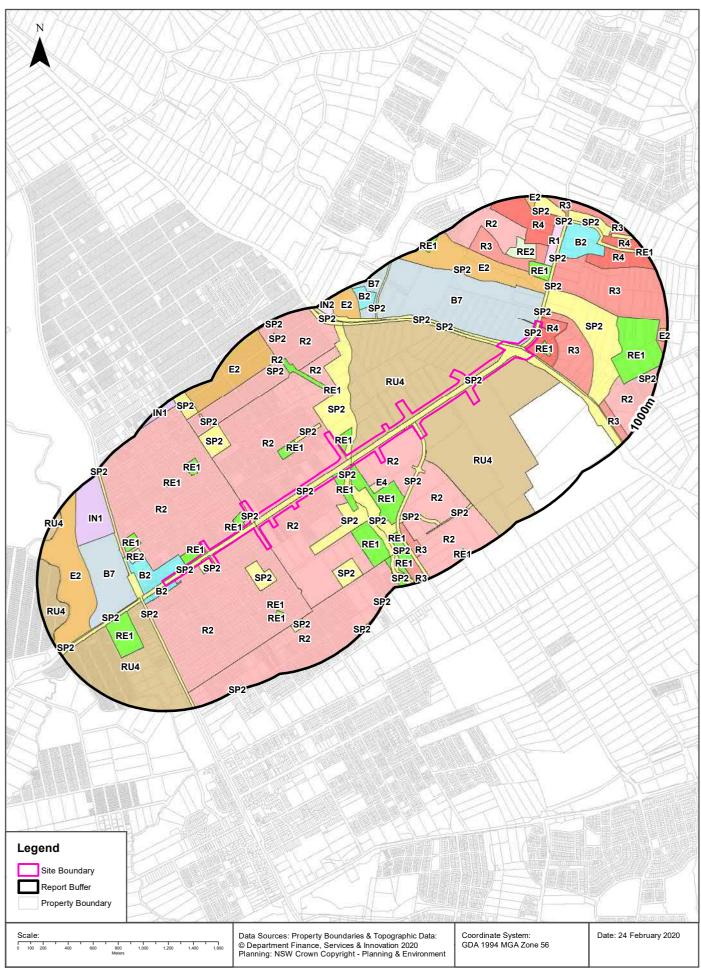

#### 2.1 Study Area and land zoning

The proposal is located in Sydney's North West, primarily within the Blacktown LGA and traverses the suburbs of Riverstone and Box Hill. The northern extent of the proposal extends into The Hills LGA. The study area is within the Riverstone, Riverstone East and Box Hill precincts of the North West Growth Area. First Ponds Creek crosses the central part of the study area near Edmund Street.

The investigation area of the study area includes the following land zonings within the Riverstone, Riverstone East and Box Hill precincts:

- R2 Low Density residential
- B2 Local Centre
- B7 Business Park
- RE1 Public Recreation
- RU4 Primary Production Small Lots
- SP2 Infrastructure (Classified Road, Local Road, Educational Establishment).

The study area locality and layout are shown on Figure 1a and 1b, Appendix A. Land zoning areas are shown in Figure 2E, Appendix A.