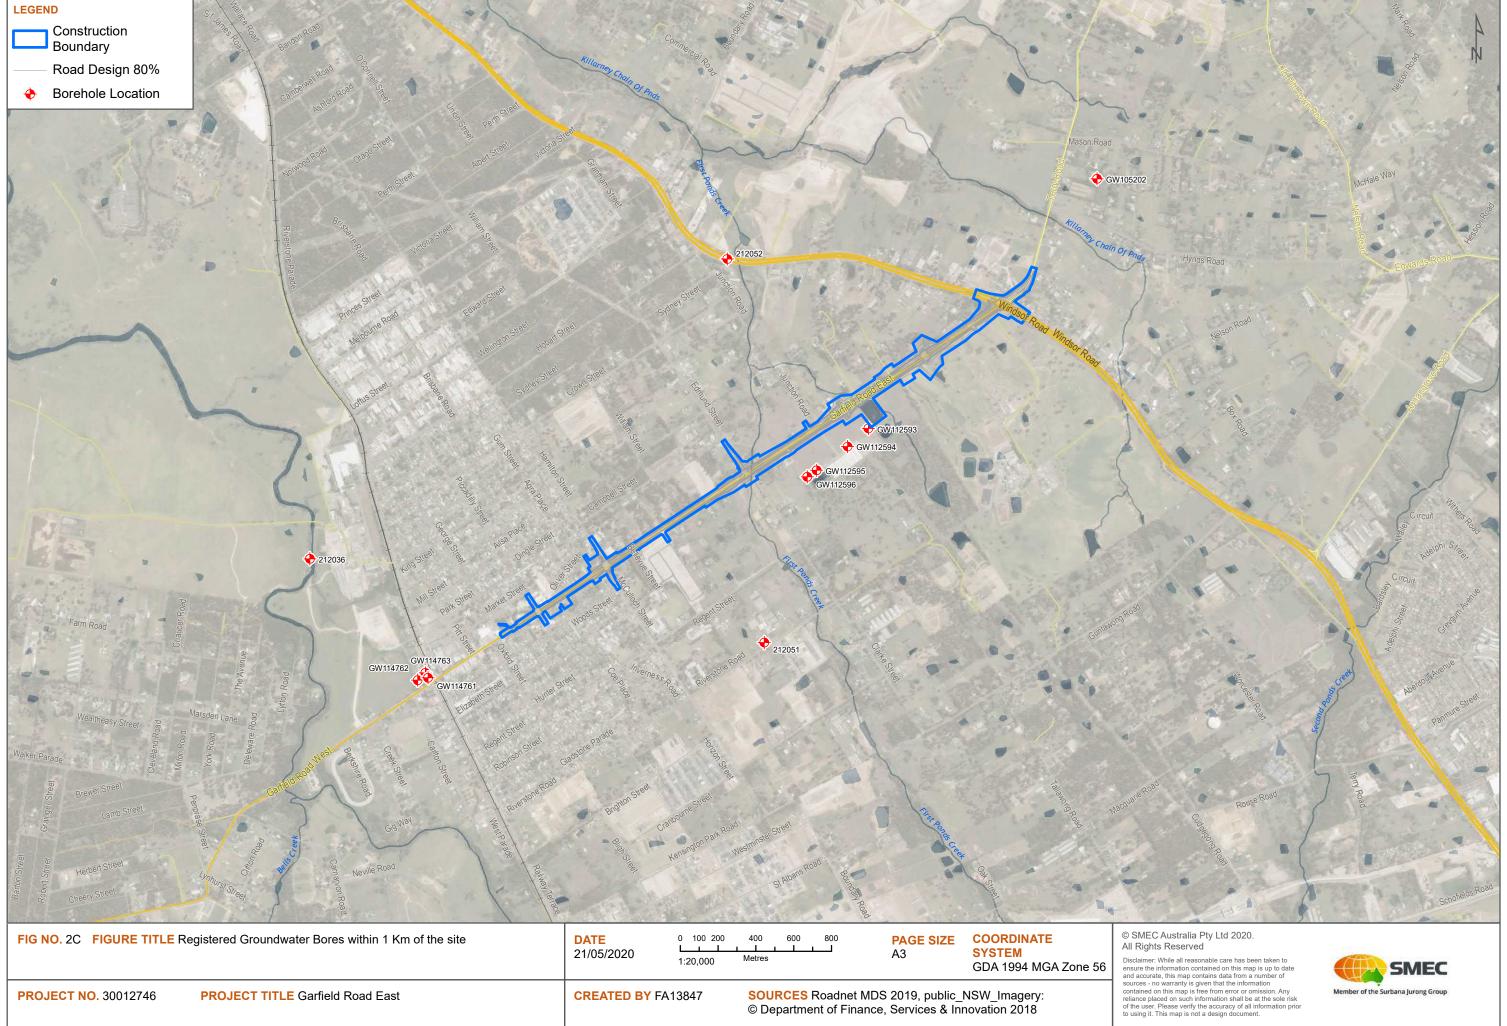

SMEC completed a preliminary search of the Department of Water and Energy Online Database to check for registered groundwater bores within the vicinity of the study area. The search indicated there were eleven bores registered under the database within a one km radius of the study area. Details of the bores are provided in Table 2.1.

The location of the bores are provided spatially in Figure 2c, Appendix A.

Table 2.1 Summary of registered groundwater bores

| Borehole ID | Standing Water<br>Level (m bgl) | Comments                                                                                                                                                   |
|-------------|---------------------------------|------------------------------------------------------------------------------------------------------------------------------------------------------------|
| GW112593    | 2.91                            | Borehole is located approximately 19m east of the study area. The borehole is 4.00m deep. The purpose of the borehole is listed as a monitoring well.      |
| GW112596    | 2.32                            | Borehole is located approximately 36m southeast of the study area. The borehole is 4.00m deep. The purpose of the well is listed as a monitoring well.     |
| GW112595    | 2.35                            | Borehole is located approximately 66m southeast of the study area. The borehole is 4.00m deep. The purpose of the well is listed as a monitoring well.     |
| GW112594    | 2.78                            | Borehole is located approximately 66m east of the study area. The borehole is 4.00m deep. The purpose of the well is listed as a monitoring well.          |
| GW114763    | 9.80                            | Borehole is located approximately 245m southwest of the study area. The borehole is 11.80m deep. The purpose of the well is listed as a monitoring well.   |
| GW114761    | Not recorded                    | Borehole is located approximately 245m southwest of the study area. The borehole is 11.80m deep. The purpose of the well is listed as a monitoring well.   |
| GW114762    | 9.40                            | Borehole is located approximately 298m southwest of the study area. The borehole is 11.80m deep. The purpose of the well is listed as a monitoring well.   |
| GW105202    | 24.00                           | Borehole is located approximately 533m northeast of the study area. The borehole is 150m deep. The purpose of the well is listed as a domestic/ stock use. |

SMEC Internal Ref. 30012746

| Borehole ID | Standing Water<br>Level (m bgl) | Comments                                                                                                                                                                                                                        |
|-------------|---------------------------------|---------------------------------------------------------------------------------------------------------------------------------------------------------------------------------------------------------------------------------|
| 212051      | Not recorded                    | Borehole is located approximately 725m south. The depth and purpose of the borehole are unknown, it is assumed due to the location of this well, in the vicinity of First Ponds Creek, that it is used for monitoring purposes. |
| 212052      | Not recorded                    | Borehole is located approximately 827m north. The depth and purpose of the borehole are unknown, it is assumed due to the location of this well, in the vicinity of First Ponds Creek, that it is used for monitoring purposes. |
| 212036      | Not recorded                    | Borehole is located approximately 970m west. The depth and purpose of the borehole are unknown, it is assumed due to the location of this well, in the vicinity of Eastern Creek, that it is used for monitoring purposes.      |