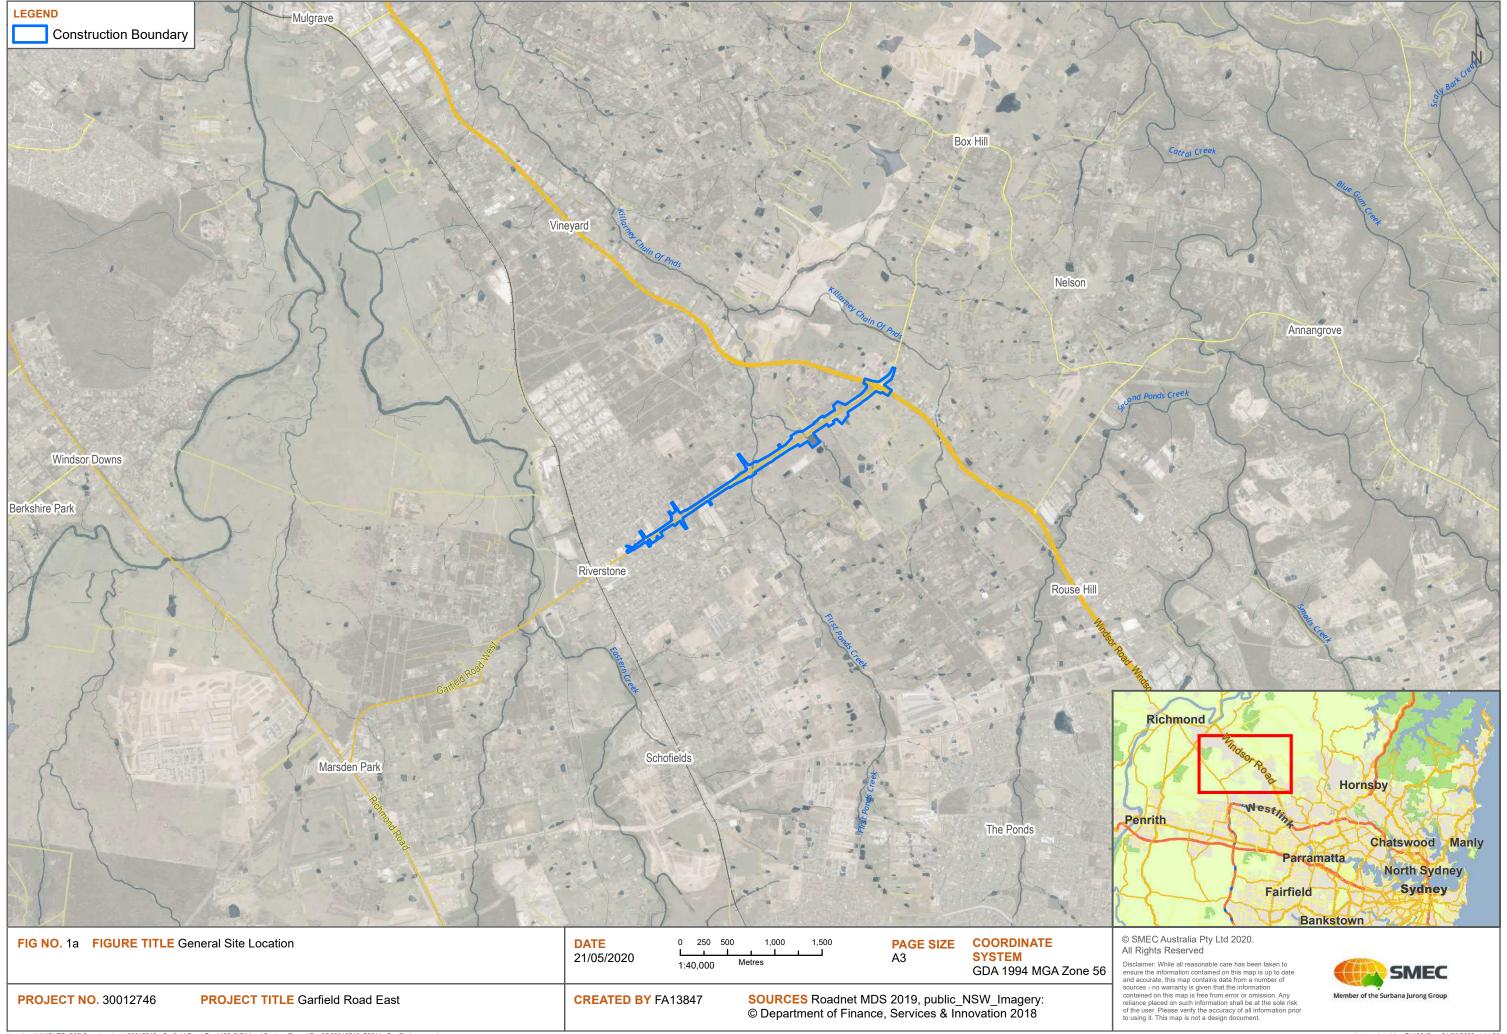

The study area investigated in this report is irregular in shape and includes land on both sides of Garfield Road East, approximately 3.4 km in length, encompassing an area of approximately 0.38 km<sup>2</sup>. The locality and study area are presented in Figure 1a, Appendix A1.

The study area investigated in this report is irregular in shape and includes land on both sides of Garfield Road East, approximately 3.4 km in length, encompassing an area of approximately 0.38 km<sup>2</sup>.