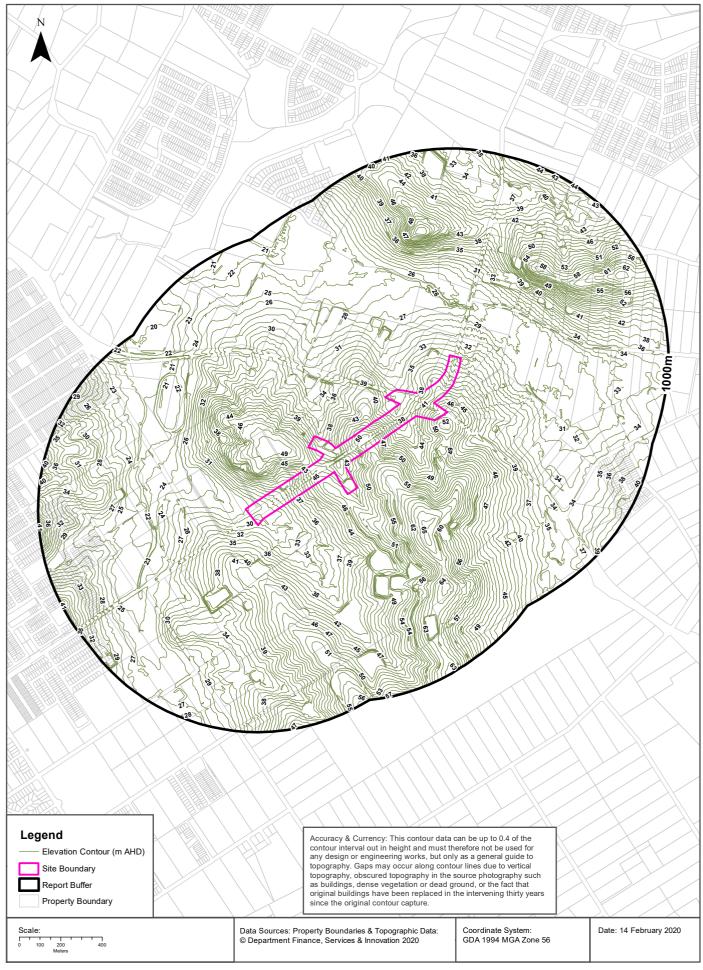

#### 2.3 **Topography and Landforms**

The topographic setting of the study area is predominantly undulating. The profile along the subject area is approximately 35m above Australian Height Datum (AHD) near Terry Road, raising to approximately 49m AHD to the southwest of Windsor Road, then dropping to a lower point of 23m AHD in the vicinity of First Ponds Creek. The topography then raises to a height of approximately 49m AHD in the vicinity of McCulloch Street, before again dropping to a lower of approximately 20m AHD towards Railway Terrace in the southwest.

# 2.7 Hydrology and hydrogeology

The study area can be considered as undulating along the Garfield Road as a whole, with elevation changes between 23m AHD in the southwest to approximately 49m AHD in the northeast.

The general topography suggests that the aforementioned creeks flow in a general northwest direction, and surface water flow would follow the ground contours to these creeks. A topographic contour map is shown in **Appendix A2** as part of the Enviro lite Report.