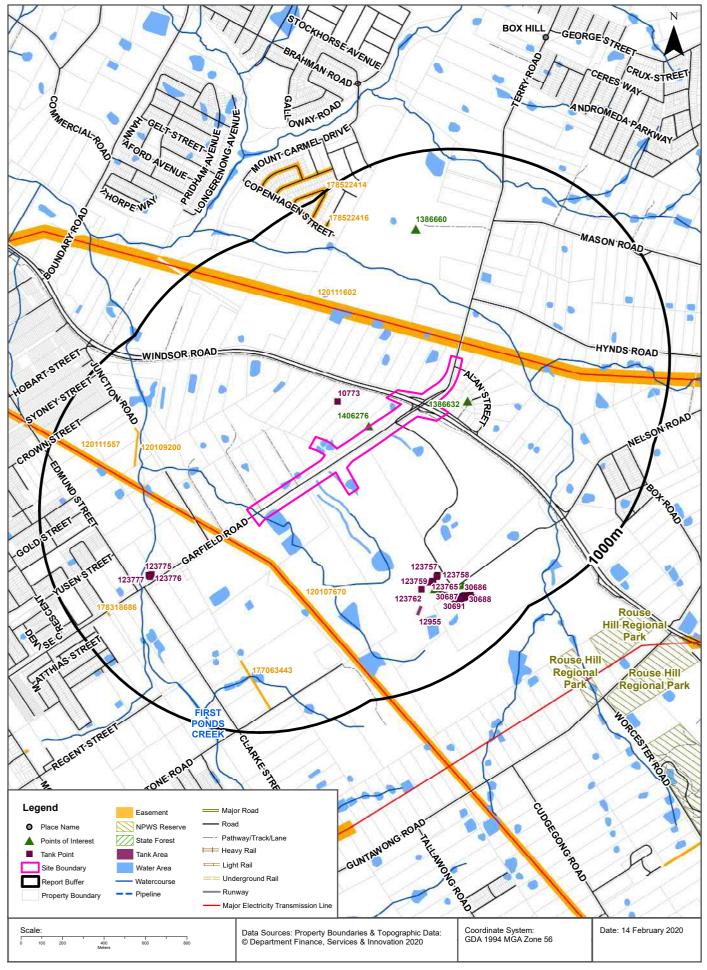

#### 2.1 Study Area and land zoning

The proposal is located in Sydney's North West, primarily within the Blacktown LGA and traverses the suburbs of Riverstone and Box Hill. The northern extent of the proposal extends into The Hills LGA. The study area is within the Riverstone, Riverstone East and Box Hill precincts of the North West Growth Area. First Ponds Creek crosses the central part of the study area near Edmund Street.

The study area locality and layout are shown on Figure 1a and 1b, Appendix A. Land zoning areas are shown in Figure 2E, Appendix A.

#### 2.2 Surrounding land use

The study area is presently surrounded by:

- Residential, commercial and industrial buildings to the southwest of First Ponds Creek, this includes associated infrastructure, schools, hospitals, veterinary practices, swimming pools and public open space
- To the northeast of First Ponds Creek the surrounding land use is probable rural/grazing land, with some associated farm buildings, some areas of commercial/industrial use are also present
- The area surrounding the intersection between Garfield Road East, Terry Road and Windsor Road at the eastern end of the study area is predominantly farm land with some industrial and residential dwellings.