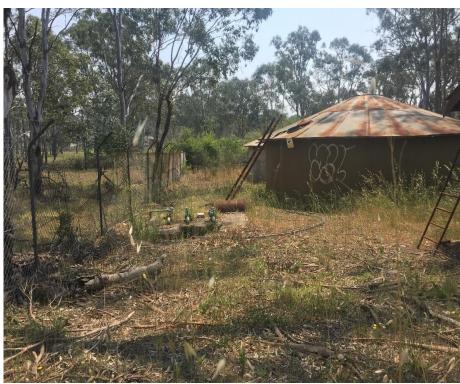

| Table 4.1 Summary of identified AEC and CoPC24                                                                                                       |
|------------------------------------------------------------------------------------------------------------------------------------------------------|
| List of Photos                                                                                                                                       |
| Photo 1 showing a service station (Riverstone Petroleum) and repair garage along Garfield Road East (former Caltex service station)22                |
| Photo 2 showing metal pipe in the vicinity of the service station, possible underground storage tank in the vicinity of pavement                     |
| Photo 3 showing possible water storage tanks in the vicinity of Garfield Road East and First Ponds Creek22                                           |
| Photo 4 looking southeast from Garfield Road East, note the building in disrepair in the background22                                                |
| Photo 5 looking southeast from Garfield Road East showing dam (note the previously identified industrial area in the background (A J Bush & Sons))22 |
| Photo 6 looking northeast from Edmund Street, farm buildings and livestock in the vicinity of Garfield Road East22                                   |
| Photo 7 looking south from Garfield Road East down First Ponds Creek                                                                                 |
| Photo 8 looking east from Garfield Road East, note variety of residential dwelling types in the background23                                         |
| Photo 9 looking southwest down Garfield Road East, note difference between asphalt in road verge and road surface23                                  |

Between 2014 and 2019, the demolition of a number of structures to the southwest of First Ponds Creek is completed, and in their place a new residential housing estate has been constructed.

It is considered that circular features in the vicinity of residential dwellings are likely to be used for water storage.