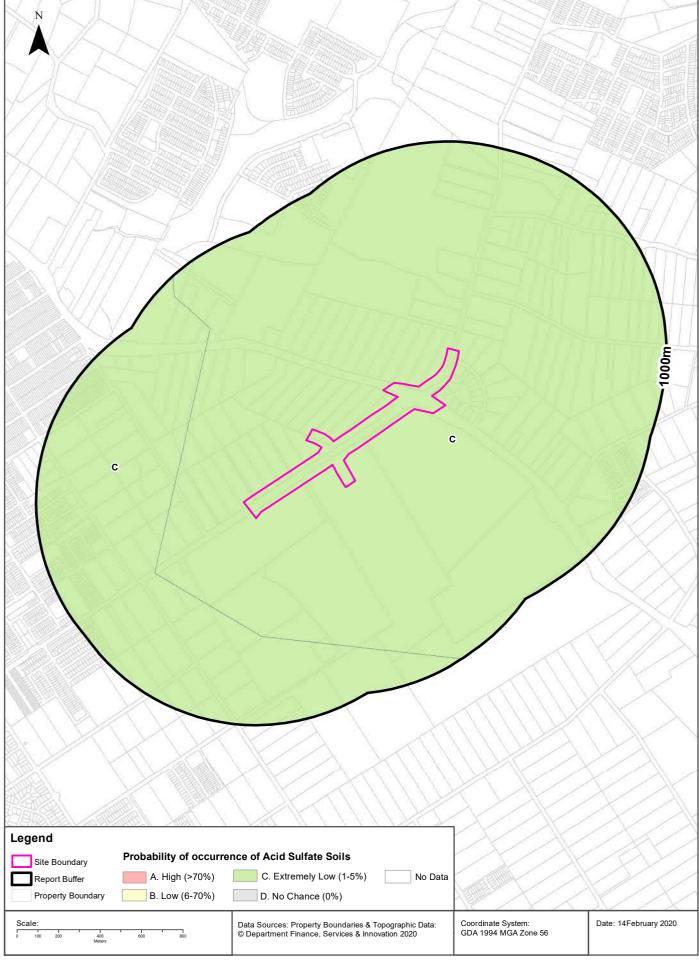

#### 2.8 Acid Sulphate Soils (ASS)

ASS are acidic soil horizons (layers) resulting from the aeration of soil materials rich in iron sulphides. Coastal ASS generally occur within the following locations:

- Marine or estuarine sediments deposited during the Holocene period
- Soils <5m above sea level
- Marine or estuarine settings/environments.

Inland ASS can occur within environments with favourable conditions, but typically not common in western Sydney.

Reference to NSW Government eSPADEv2.0 (accessed 04.03.2020) indicates the study area is outside of areas mapped has having potential coastal ASS and is therefore in an area of no known occurrence.

As mapped by the New South Wales Natural Resource Atlas (OEH 2013) there is a low risk of ASS existing within the southwestern most section of the study area.

An extremely low probability is mapped northeast of the intersection between Garfield Road East and Hamilton Street and McCulloch Street

SMEC Internal Ref. 30012746

27 May 2020

Figure 2d, Appendix A presents the study area in relation to mapped ASS.