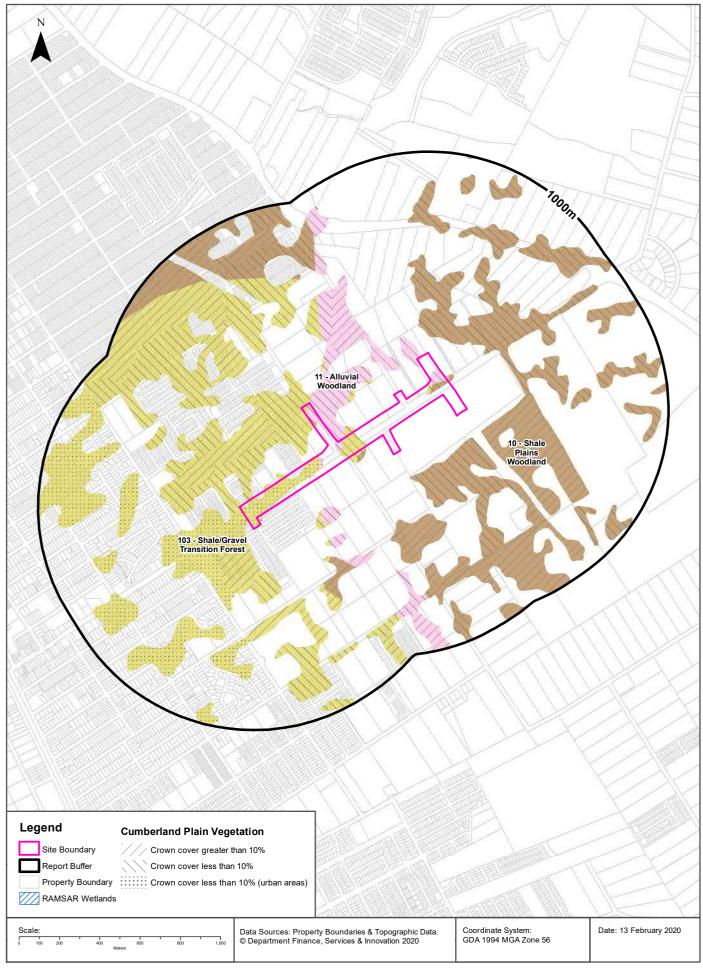

#### 2.4 Vegetation

Established trees, predominantly greater than five metres, shrubs and landscaped areas align the majority of the construction footprint, especially to the northeast of First Ponds Creek. It expected that the majority will need to be removed to facilitate the redevelopment.