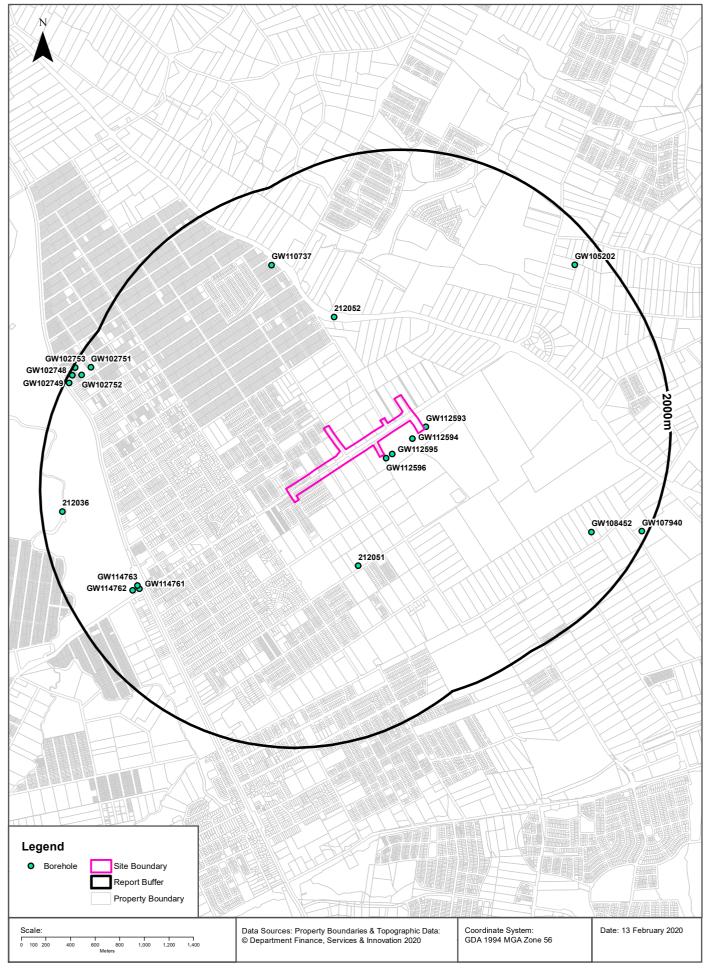

SMEC completed a preliminary search of the Department of Water and Energy Online Database to check for registered groundwater bores within the vicinity of the study area. The search indicated there were eleven bores registered under the database within a one km radius of the study area. Details of the bores are provided in Table 2.1.

The location of the bores are provided spatially in Figure 2c, Appendix A.

Table 2.1 Summary of registered groundwater bores

| Borehole ID | Standing Water<br>Level (m bgl) | Comments                                                                                                                                                   |
|-------------|---------------------------------|------------------------------------------------------------------------------------------------------------------------------------------------------------|
| GW112593    | 2.91                            | Borehole is located approximately 19m east of the study area. The borehole is 4.00m deep. The purpose of the borehole is listed as a monitoring well.      |
| GW112596    | 2.32                            | Borehole is located approximately 36m southeast of the study area. The borehole is 4.00m deep. The purpose of the well is listed as a monitoring well.     |
| GW112595    | 2.35                            | Borehole is located approximately 66m southeast of the study area. The borehole is 4.00m deep. The purpose of the well is listed as a monitoring well.     |
| GW112594    | 2.78                            | Borehole is located approximately 66m east of the study area. The borehole is 4.00m deep. The purpose of the well is listed as a monitoring well.          |
| GW114763    | 9.80                            | Borehole is located approximately 245m southwest of the study area. The borehole is 11.80m deep. The purpose of the well is listed as a monitoring well.   |
| GW114761    | Not recorded                    | Borehole is located approximately 245m southwest of the study area. The borehole is 11.80m deep. The purpose of the well is listed as a monitoring well.   |
| GW114762    | 9.40                            | Borehole is located approximately 298m southwest of the study area. The borehole is 11.80m deep. The purpose of the well is listed as a monitoring well.   |
| GW105202    | 24.00                           | Borehole is located approximately 533m northeast of the study area. The borehole is 150m deep. The purpose of the well is listed as a domestic/ stock use. |

SMEC Internal Ref. 30012746

| Borehole ID | Standing Water<br>Level (m bgl) | Comments                                                                                                                                                                                                                        |
|-------------|---------------------------------|---------------------------------------------------------------------------------------------------------------------------------------------------------------------------------------------------------------------------------|
| 212051      | Not recorded                    | Borehole is located approximately 725m south. The depth and purpose of the borehole are unknown, it is assumed due to the location of this well, in the vicinity of First Ponds Creek, that it is used for monitoring purposes. |
| 212052      | Not recorded                    | Borehole is located approximately 827m north. The depth and purpose of the borehole are unknown, it is assumed due to the location of this well, in the vicinity of First Ponds Creek, that it is used for monitoring purposes. |
| 212036      | Not recorded                    | Borehole is located approximately 970m west. The depth and purpose of the borehole are unknown, it is assumed due to the location of this well, in the vicinity of Eastern Creek, that it is used for monitoring purposes.      |