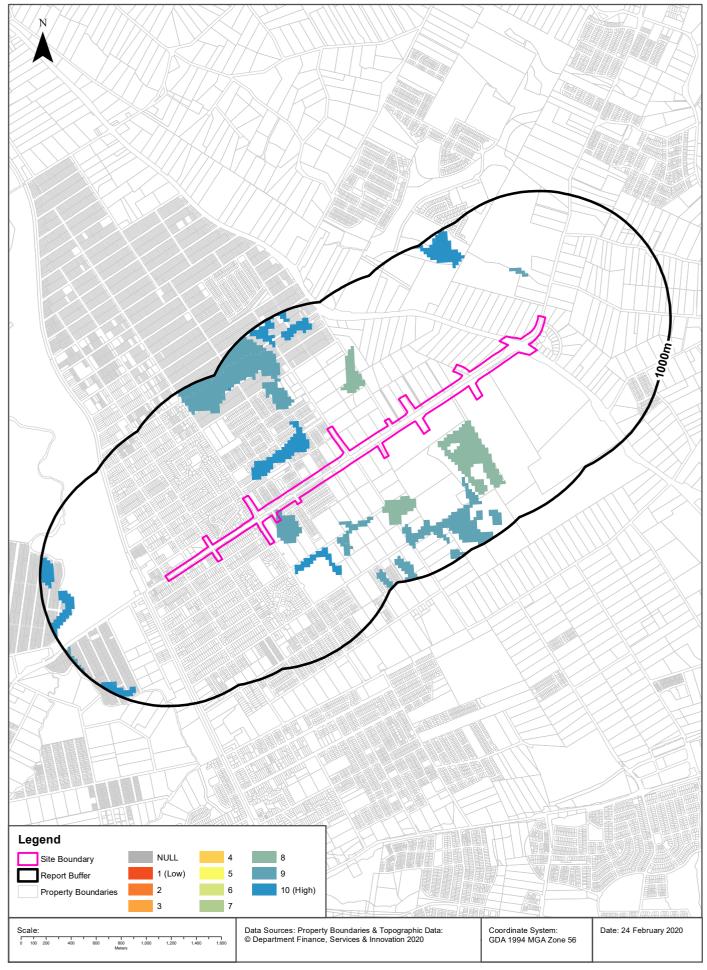

Our qualitative assessment of the potential for contamination to be present within the various identified AECs ranges from low to high. A conceptual site model was developed which indicates that potential contaminants of concern associated with these AECs could impact on media and a range of receptors within and surrounding the study area could be impacted by contamination if it were present, including human receptors and ecological receptors. Some data gaps were noted relating to limitations on the searches that could be performed for a study area of this size and access constraints for during the initial walkover.

Based on the history and observations of the study area, six Areas of Environmental Concern (AECs) and potential contamination sources were identified throughout the study area footprint including:

- AEC 1 Area near current service stations from storage and use of fuels, oils and lubricants, including Underground Storage Tanks (USTs) and associated pipework, and mechanical repairs. Also includes lawnmower sales/service and tyre repair workshop.
- AEC 2 Areas near former building structures/ sheds from weathering and / or ineffective demolition of hazardous building materials.

- AEC 3 Fill materials of unknown composition
- AEC 4— Areas of former possible crop/ agricultural use, including immediately outside of the study areas
- AEC5 Commercial/ industrial land us areas from unknown activities including material/ chemical storage, accidental spillage, disposal of residues etc.
- AEC 6 An area which is part of meat by-product processing, from potential wastewater discharges to land.