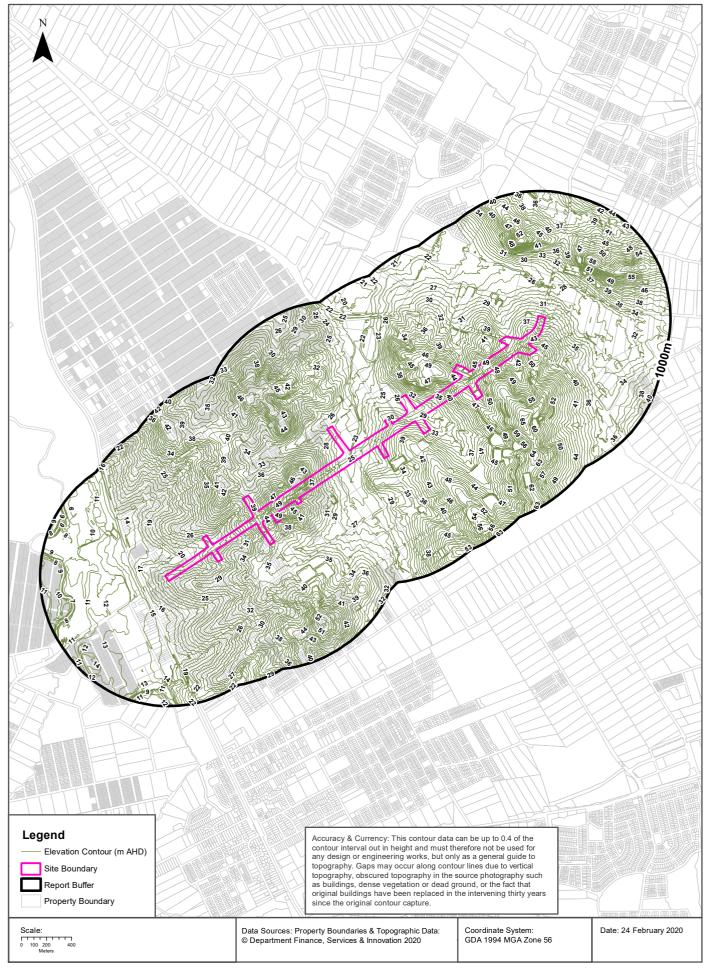

#### 2.3 **Topography and Landforms**

The topographic setting of the study area is predominantly undulating. The profile along the subject area is approximately 35m above Australian Height Datum (AHD) near Terry Road, raising to approximately 49m AHD to the southwest of Windsor Road, then dropping to a lower point of 23m AHD in the vicinity of First Ponds Creek. The topography then raises to a height of approximately 49m AHD in the vicinity of McCulloch Street, before again dropping to a lower of approximately 20m AHD towards Railway Terrace in the southwest.

The general topography suggests that the aforementioned creeks flow in a general northwest direction, and surface water flow would follow the ground contours to these creeks. A topographic contour map is shown in **Appendix A2** as part of the Enviro lite Report.