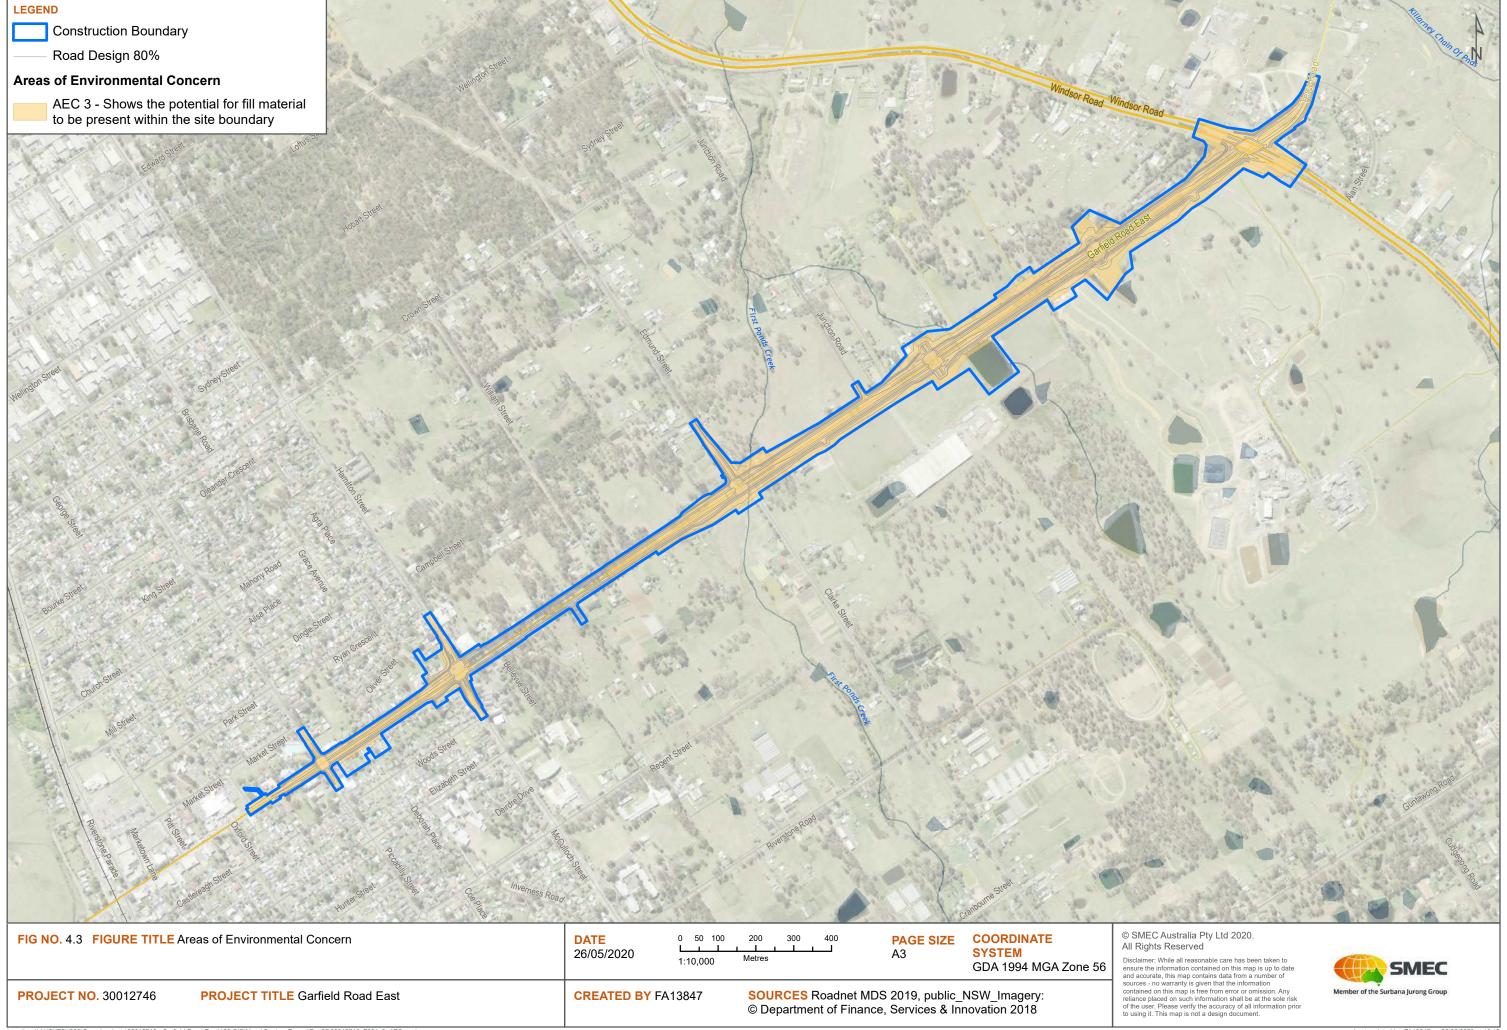

- AEC 3 Fill materials of unknown composition
- AEC 4— Areas of former possible crop/ agricultural use, including immediately outside of the study areas
- AEC5 Commercial/ industrial land us areas from unknown activities including material/ chemical storage, accidental spillage, disposal of residues etc.
- AEC 6 An area which is part of meat by-product processing, from potential wastewater discharges to land.

#### 3.2.1 Within Study Area

Based on a review of aerial photography; the study area, especially the area to the southwest of First Ponds Creek has seen development since pre-1955. The study area investigated in this report has seen development and redevelopment with the construction and demolition of numerous structures, mainly associated with residential dwellings. However, a large number of probable farm buildings with associated outbuildings, sheds, tracks and probable water storage tanks have also been observed during the walkthrough of the study area. The study area as a whole has also seen development throughout history, numerous areas of unknown agricultural practices, areas with a history of commercial/ industrial use including service stations, tyre mechanics, lawnmower sales and service, farm infrastructure, a school, a hospital, vehicle repair shops and general industry. There is also the potential for fill of unknown composition to be present throughout the study area due to redevelopment over time.