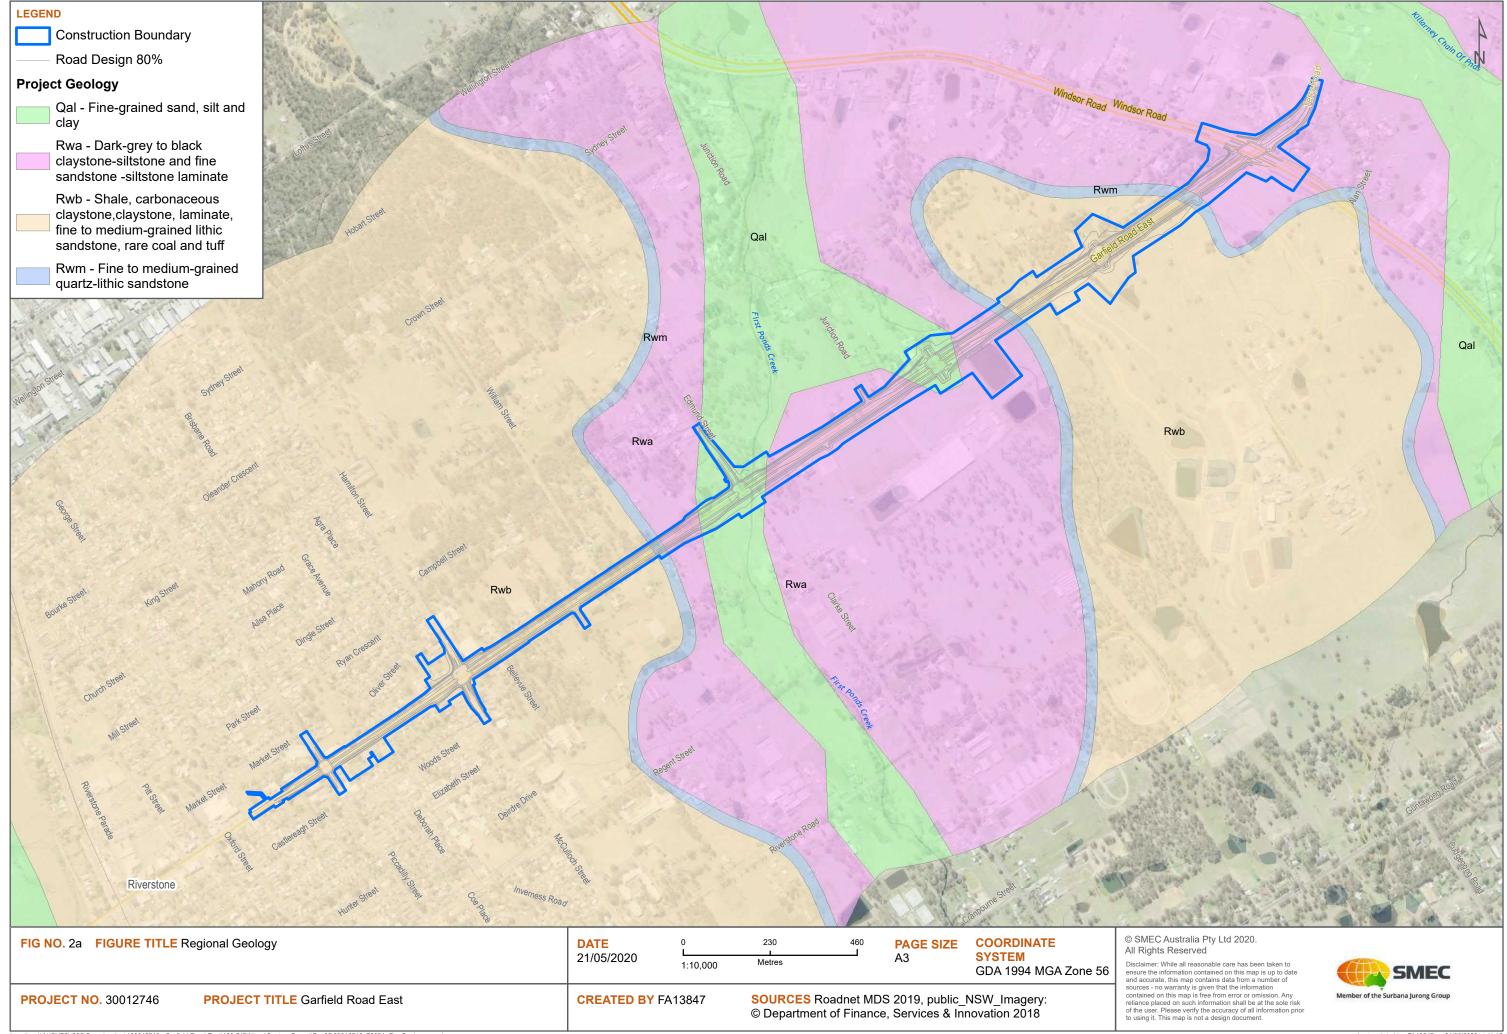

# 2.5 Regional Geology

Reference to the 1:100,000 Geological Series Sheet for Penrith shows the study area to be underlain by several formations.

- **Bringelly Shale** (**Rwb**) The study area is predominantly underlain by Bringelly Shale to the southwest, comprising of shale, carbonaceous claystone, laminate, fine to medium grained lithic sandstone with rare coal and tuff.
- Ashfield Shale (Rwa) —Central and eastern parts of the study area, comprising of dark grey to black claystone, siltstone and fine sandstone siltstone laminate, and Minchinbury Sandstone comprising of fine to medium grained quartz-lithic sandstone are reported.
- **Minchinbury Sandstone** (**Rwm**) Fine to medium-grained quartz-lithic sandstone in a thin band between Ashfield and Bringelly shales
- Quaternary Alluvium (Qal) This formation occurs along the central section of the study area, broadly following the direction of First Ponds Creek, comprising fine grained sand, silt and clay.

**Figure 2a, Appendix A** presents the study area in relation to the regional geology.