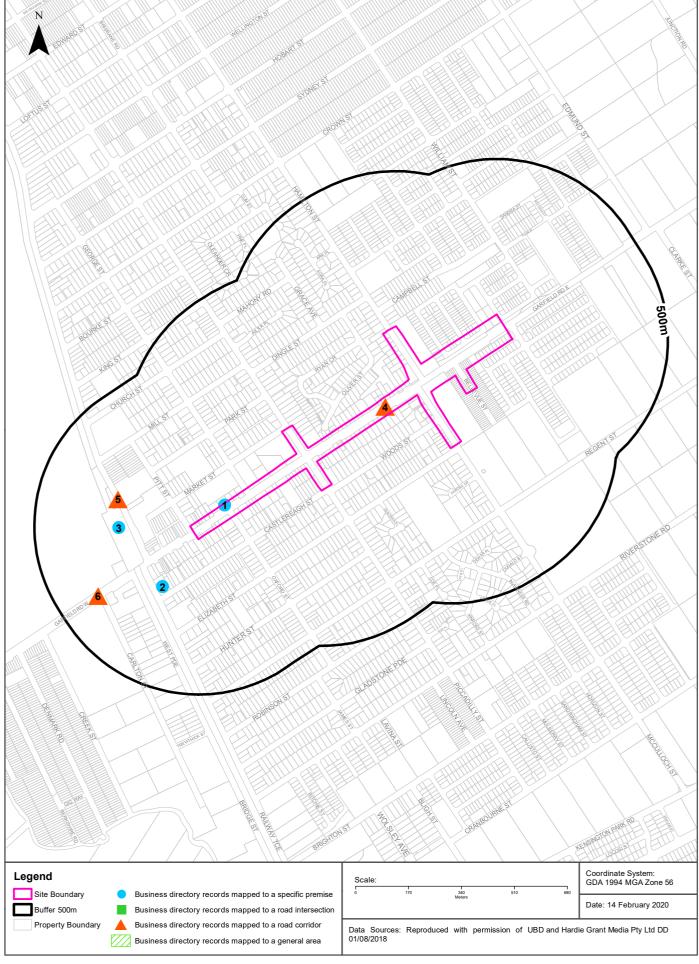

Historically, the further northeast along Garfield Road East saw little in the way of development in the earliest historical images up until circa 1970 when further development along Garfield Road East, and in the vicinity of Terry Road occurred. The type of development that has occurred outside of the study area is similar to that within, with mostly residential or farm related buildings being present. There are however, a number of possible commercial/industrial properties surrounding the study area with full histories unknown, these include, automotive businesses, motor wreckers, brake and clutch specialists, service specialists, tyre dealers and vulcanisers, panel beaters and spray painters, scrap metal merchants, steel fabricators, engineering work, firework manufacturers and/ or wholesalers, farm equipment and agricultural machinery suppliers the stockpiling of unknown materials, and possible storage of hazardous materials and substances.

It is known that the area of tanks highlighted as an industrial area 600m southeast is attributed to A J Bush & Sons, who are licenced under the *Protection of Environmental Operations Act 1997* (POEO Act) for rendering or fat

extraction. Furthermore, vacant commercial land, and a waste management facility, identified as a landfill by the EPA along Terry Road have also been identified.

SMEC Internal Ref. 30012746