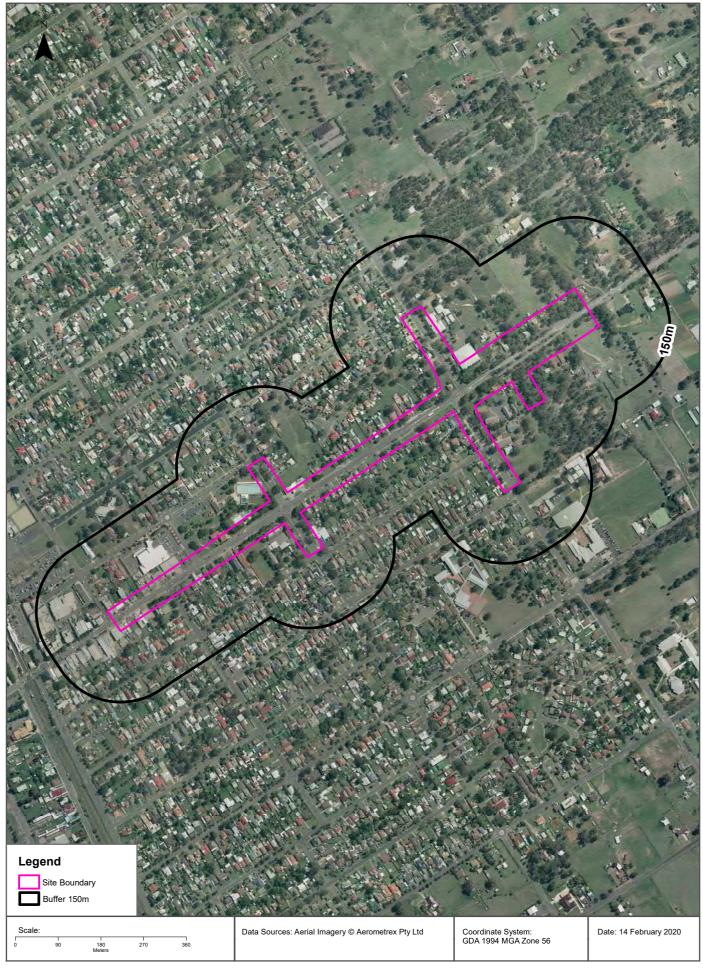

The study area investigated in this report is irregular in shape and includes land on both sides of Garfield Road East, approximately 3.4 km in length, encompassing an area of approximately 0.38 km<sup>2</sup>. The locality and study area are presented in Figure 1a, Appendix A1.

The study area locality and layout are shown on Figure 1a and 1b, Appendix A. Land zoning areas are shown in Figure 2E, Appendix A.