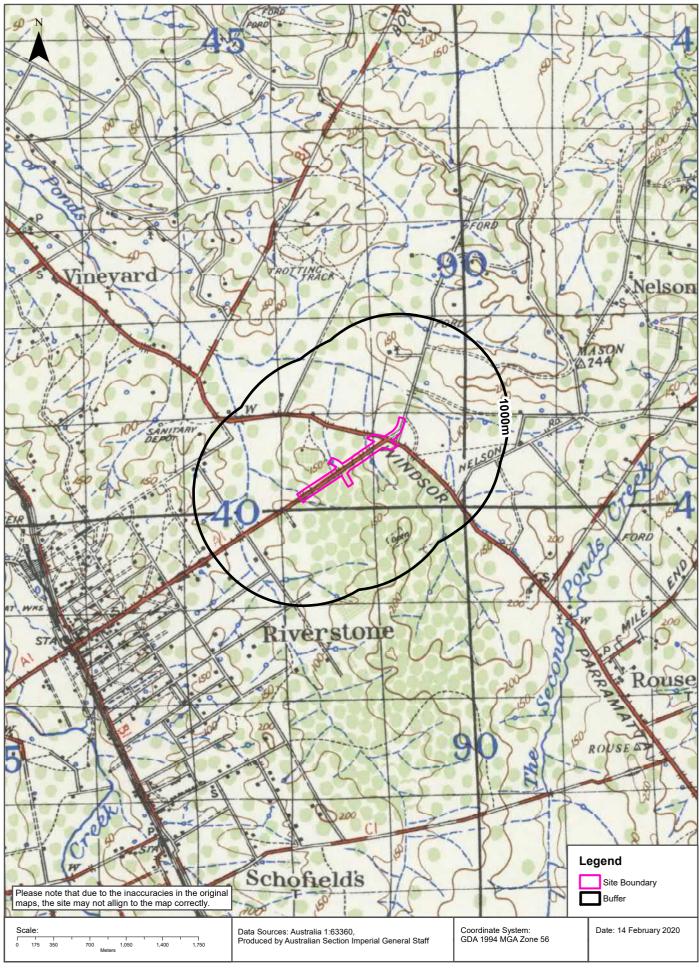

The study area investigated in this report is irregular in shape and includes land on both sides of Garfield Road East, approximately 3.4 km in length, encompassing an area of approximately 0.38 km<sup>2</sup>.

The study area investigated in this report is irregular in shape and includes land on both sides of Garfield Road East, approximately 3.4 km in length, encompassing an area of approximately 0.38 km<sup>2</sup>. The locality and study area are presented in Figure 1a, Appendix A1.