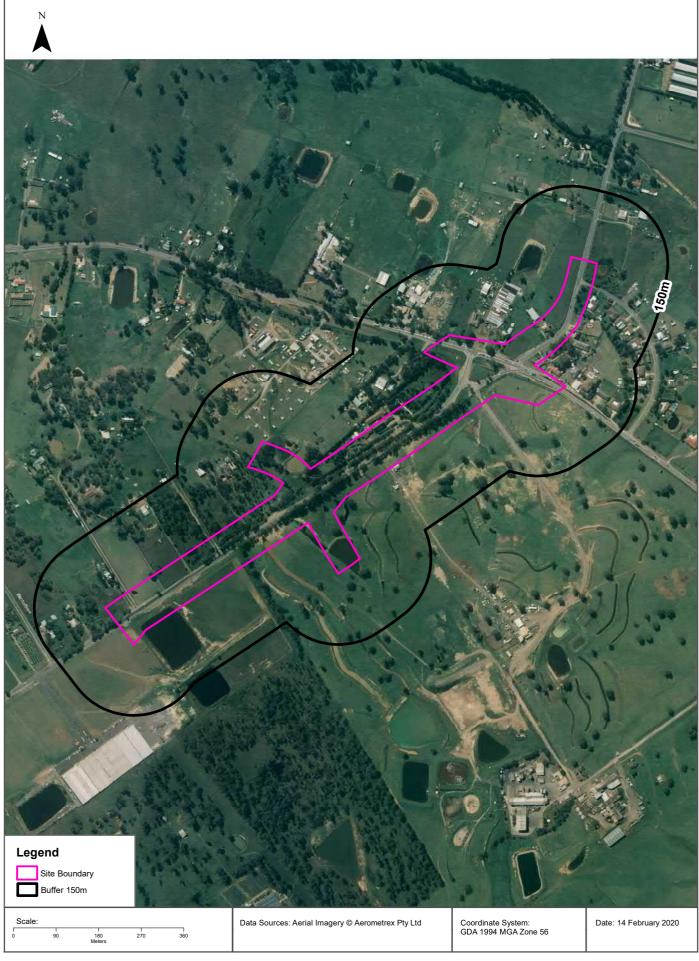

The study area investigated in this report is irregular in shape and includes land on both sides of Garfield Road East, approximately 3.4 km in length, encompassing an area of approximately 0.38 km<sup>2</sup>. The locality and study area are presented in Figure 1a, Appendix A1.

The proposed construction footprint and construction compounds are shown in Figure 1b, Appendix A.

SMEC Internal Ref. 30012746

The study area locality and layout are shown on Figure 1a and 1b, Appendix A. Land zoning areas are shown in Figure 2E, Appendix A.