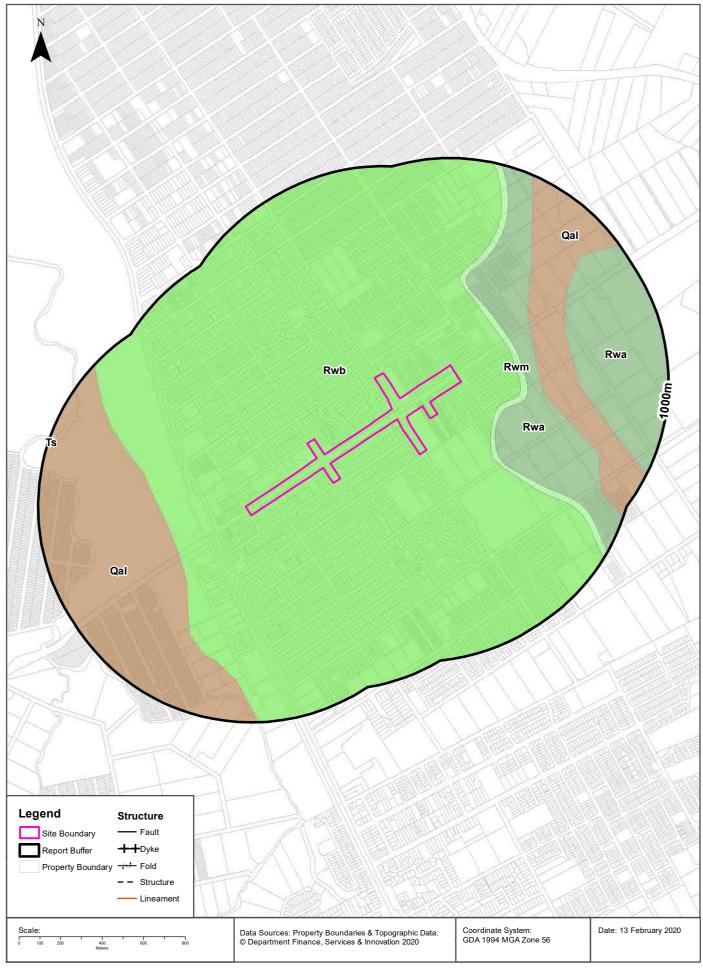

# 2.5 Regional Geology

Reference to the 1:100,000 Geological Series Sheet for Penrith shows the study area to be underlain by several formations.

- **Bringelly Shale** (**Rwb**) The study area is predominantly underlain by Bringelly Shale to the southwest, comprising of shale, carbonaceous claystone, laminate, fine to medium grained lithic sandstone with rare coal and tuff.
- Ashfield Shale (Rwa) —Central and eastern parts of the study area, comprising of dark grey to black claystone, siltstone and fine sandstone siltstone laminate, and Minchinbury Sandstone comprising of fine to medium grained quartz-lithic sandstone are reported.
- **Minchinbury Sandstone** (**Rwm**) Fine to medium-grained quartz-lithic sandstone in a thin band between Ashfield and Bringelly shales
- Quaternary Alluvium (Qal) This formation occurs along the central section of the study area, broadly following the direction of First Ponds Creek, comprising fine grained sand, silt and clay.

**Figure 2a, Appendix A** presents the study area in relation to the regional geology.