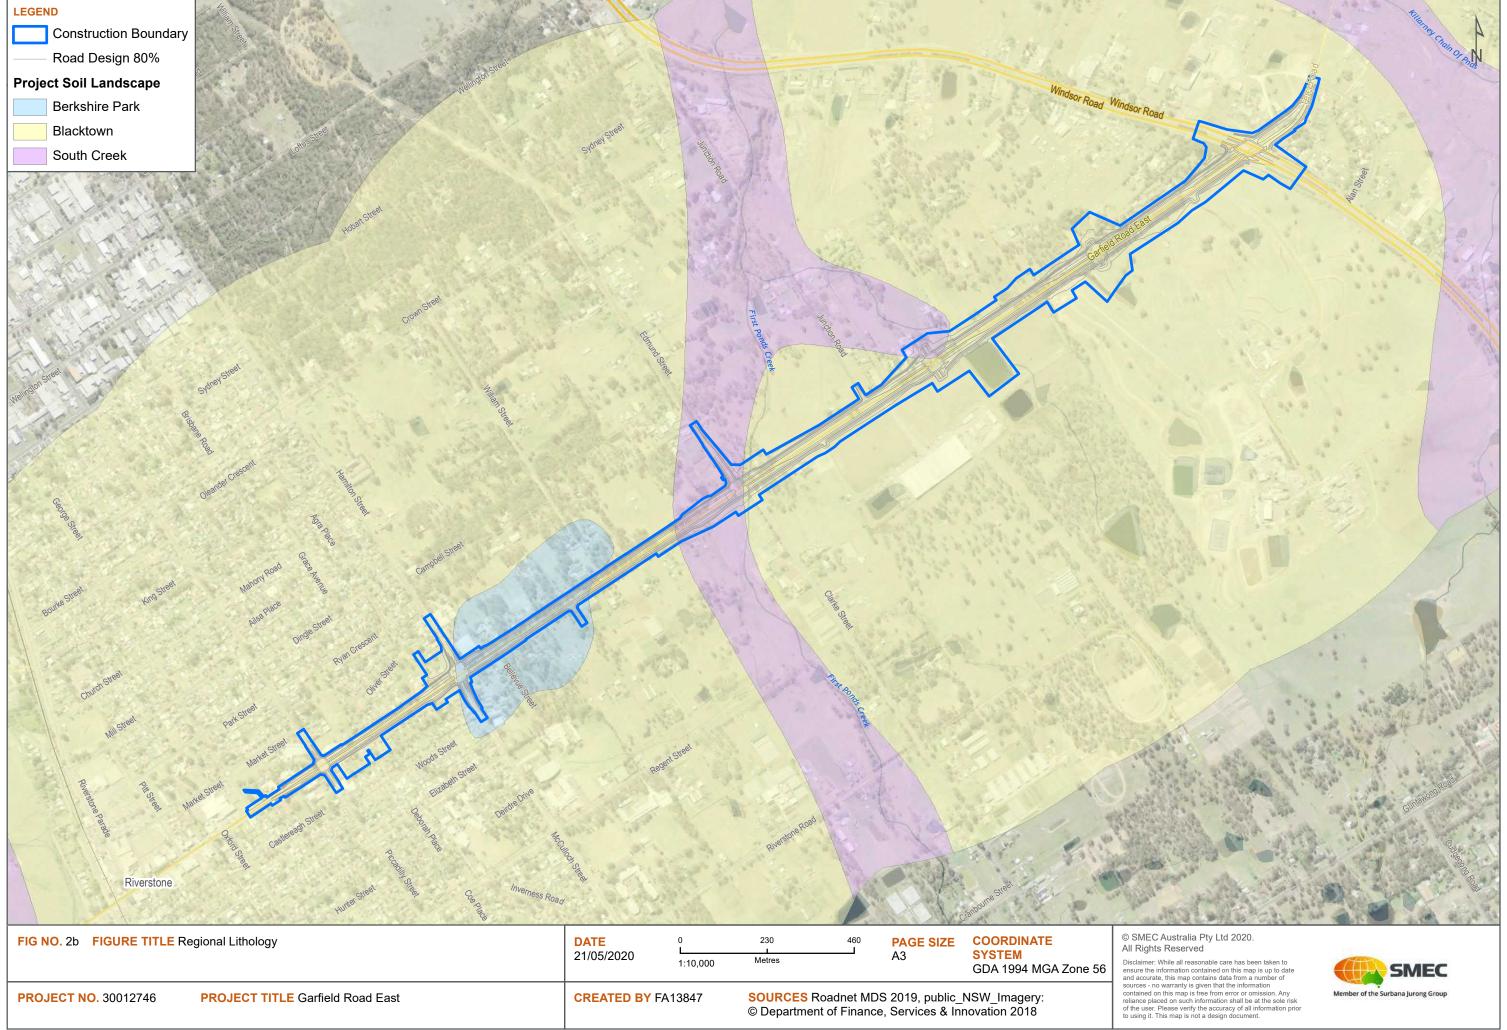

## 2.6 Regional Lithology

Reference to the NSW Office of Environment and Heritage (OEH) eSPADE NSW Soil and Land information Map (viewed 25.02.20) indicates that the study area is situated predominantly within Blacktown Soils with the chance of some South Creek soils and Berkshire Park bridge.

**Figure 2b, Appendix A** presents the study area in relation to the regional lithology.