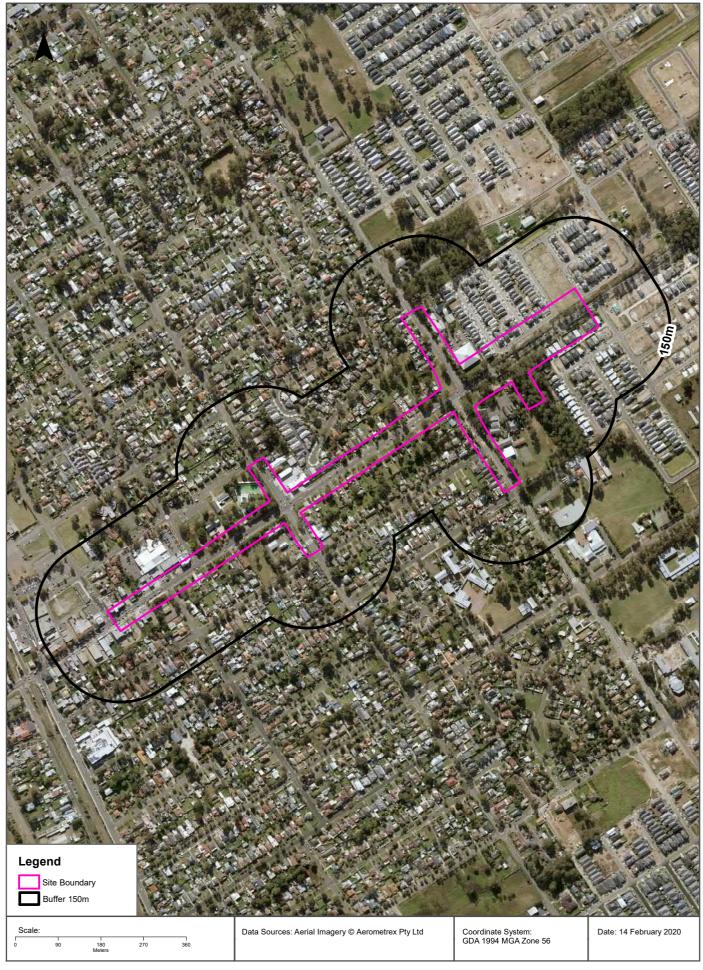

The study area investigated in this report is irregular in shape and includes land on both sides of Garfield Road East, approximately 3.4 km in length, encompassing an area of approximately 0.38 km<sup>2</sup>. The locality and study area are presented in Figure 1a, Appendix A1.

The study area locality and layout are shown on Figure 1a and 1b, Appendix A. Land zoning areas are shown in Figure 2E, Appendix A.