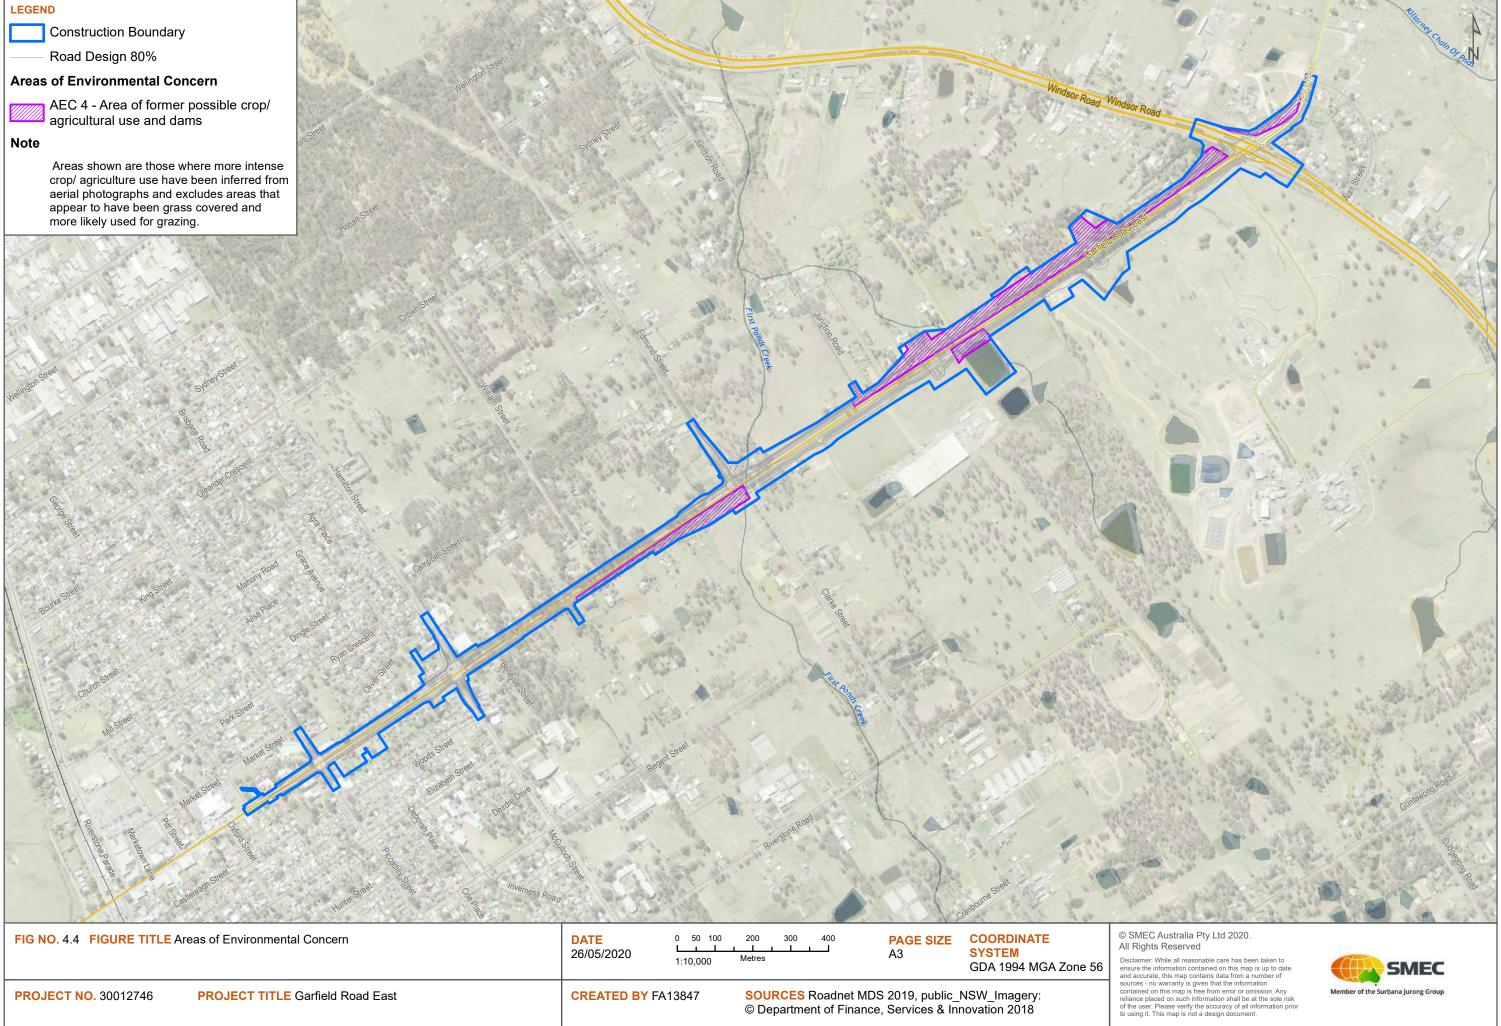

Based on the history and observations of the study area, six Areas of Environmental Concern (AECs) and potential contamination sources were identified throughout the study area footprint including:

- AEC 1 Area near current service stations from storage and use of fuels, oils and lubricants, including Underground Storage Tanks (USTs) and associated pipework, and mechanical repairs. Also includes lawnmower sales/service and tyre repair workshop.
- AEC 2 Areas near former building structures/ sheds from weathering and / or ineffective demolition of hazardous building materials.

- AEC 3 Fill materials of unknown composition
- AEC 4— Areas of former possible crop/ agricultural use, including immediately outside of the study areas
- AEC5 Commercial/ industrial land us areas from unknown activities including material/ chemical storage, accidental spillage, disposal of residues etc.
- AEC 6 An area which is part of meat by-product processing, from potential wastewater discharges to land.

Our qualitative assessment of the potential for contamination to be present within the various identified AECs ranges from low to high. A conceptual site model was developed which indicates that potential contaminants of concern associated with these AECs could impact on media and a range of receptors within and surrounding the study area could be impacted by contamination if it were present, including human receptors and ecological receptors. Some data gaps were noted relating to limitations on the searches that could be performed for a study area of this size and access constraints for during the initial walkover.