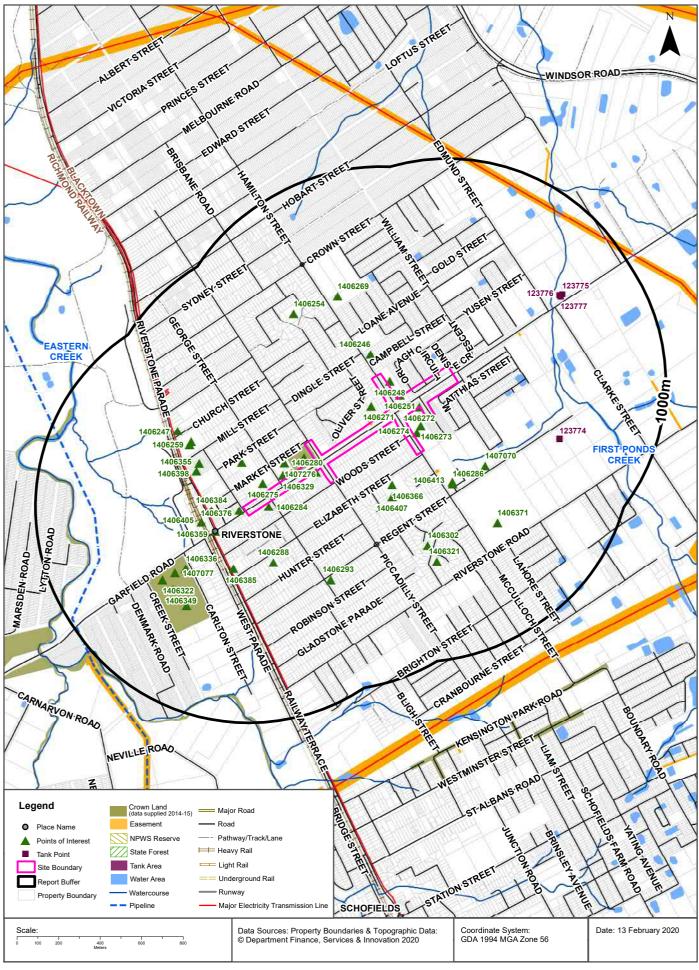

The study area investigated in this report is irregular in shape and includes land on both sides of Garfield Road East, approximately 3.4 km in length, encompassing an area of approximately 0.38 km<sup>2</sup>.

The study area investigated in this report is irregular in shape and includes land on both sides of Garfield Road East, approximately 3.4 km in length, encompassing an area of approximately 0.38 km<sup>2</sup>. The locality and study area are presented in Figure 1a, Appendix A1.

The study area locality and layout are shown on Figure 1a and 1b, Appendix A. Land zoning areas are shown in Figure 2E, Appendix A.