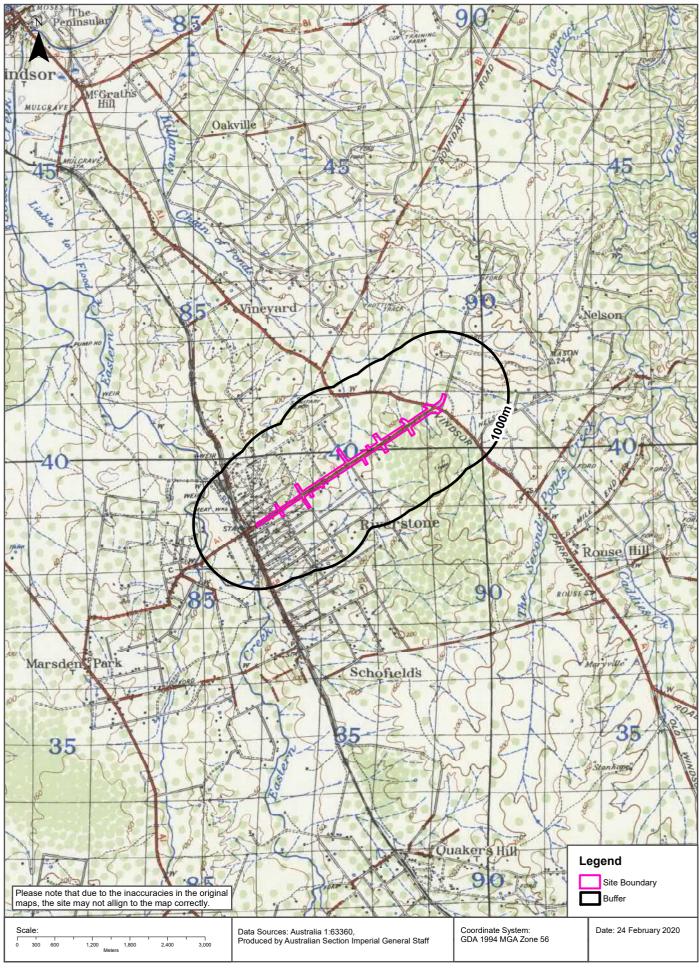

The study area investigated in this report is irregular in shape and includes land on both sides of Garfield Road East, approximately 3.4 km in length, encompassing an area of approximately 0.38 km<sup>2</sup>. The locality and study area are presented in Figure 1a, Appendix A1.

The study area locality and layout are shown on Figure 1a and 1b, Appendix A. Land zoning areas are shown in Figure 2E, Appendix A.