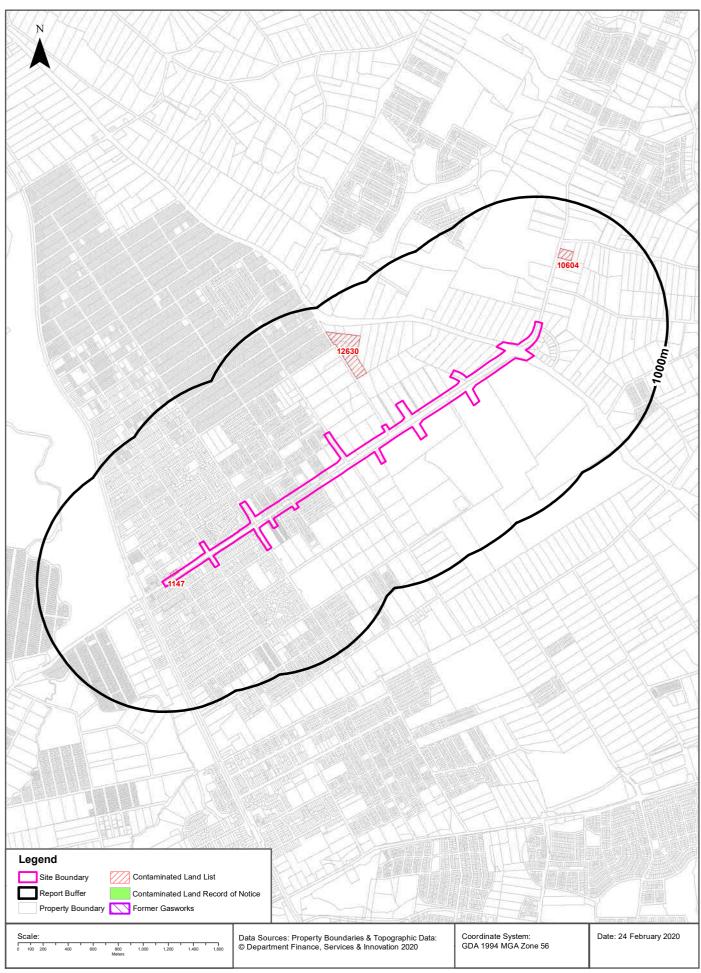

It is known that the area of tanks highlighted as an industrial area 600m southeast is attributed to A J Bush & Sons, who are licenced under the *Protection of Environmental Operations Act 1997* (POEO Act) for rendering or fat

extraction. Furthermore, vacant commercial land, and a waste management facility, identified as a landfill by the EPA along Terry Road have also been identified.

SMEC Internal Ref. 30012746