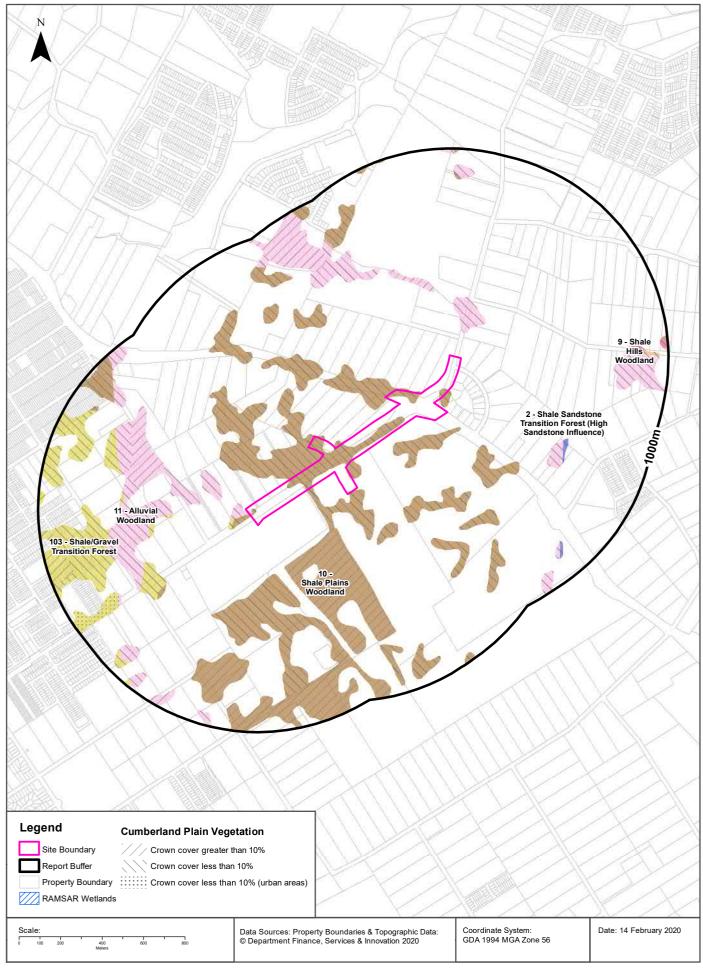

#### 2.4 Vegetation

Established trees, predominantly greater than five metres, shrubs and landscaped areas align the majority of the construction footprint, especially to the northeast of First Ponds Creek. It expected that the majority will need to be removed to facilitate the redevelopment.