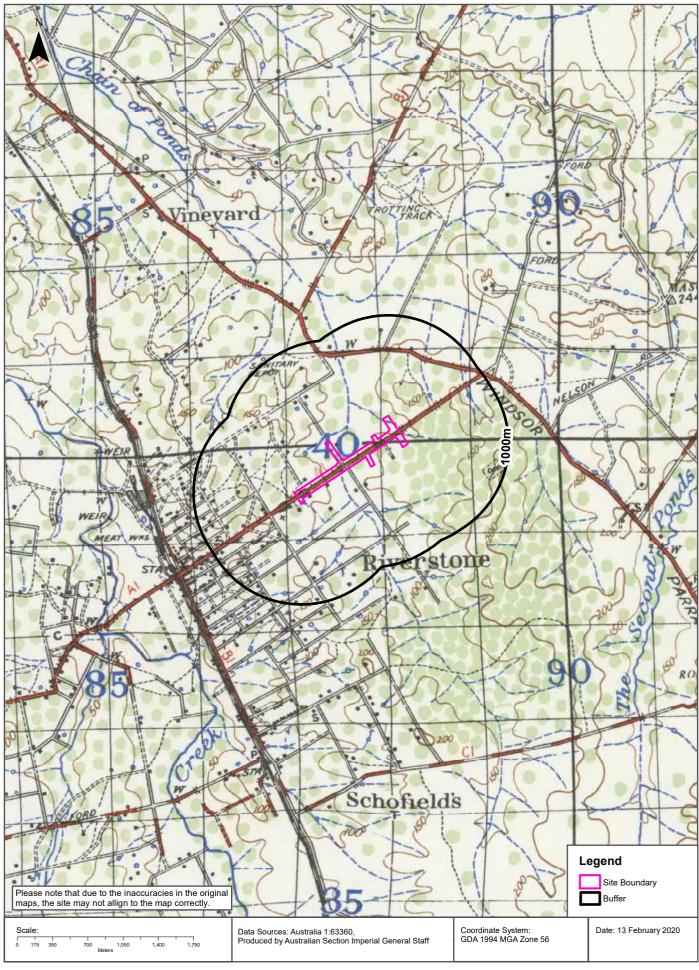

The study area investigated in this report is irregular in shape and includes land on both sides of Garfield Road East, approximately 3.4 km in length, encompassing an area of approximately 0.38 km<sup>2</sup>. The locality and study area are presented in Figure 1a, Appendix A1.