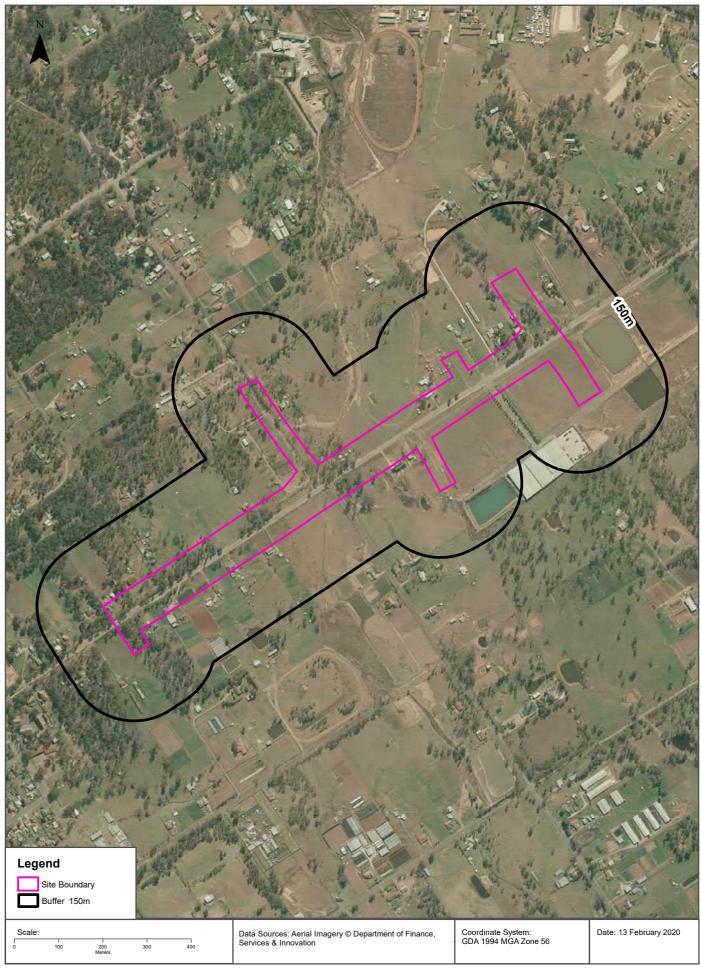

The study area investigated in this report is irregular in shape and includes land on both sides of Garfield Road East, approximately 3.4 km in length, encompassing an area of approximately 0.38 km<sup>2</sup>. The locality and study area are presented in Figure 1a, Appendix A1.

The proposed construction footprint and construction compounds are shown in Figure 1b, Appendix A.

SMEC Internal Ref. 30012746

The study area locality and layout are shown on Figure 1a and 1b, Appendix A. Land zoning areas are shown in Figure 2E, Appendix A.