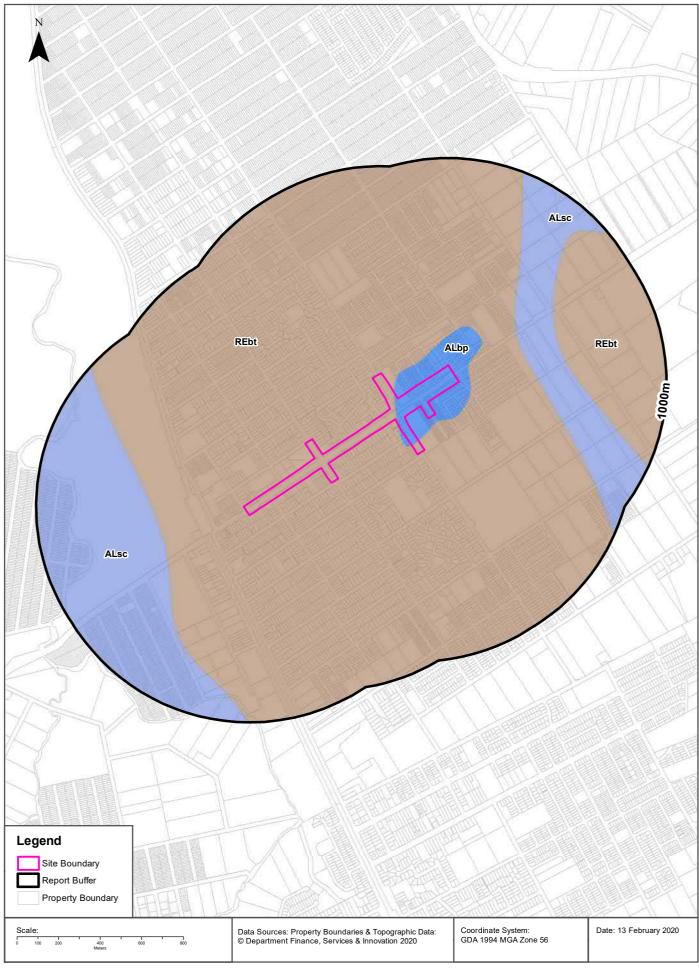

The study area investigated in this report is irregular in shape and includes land on both sides of Garfield Road East, approximately 3.4 km in length, encompassing an area of approximately 0.38 km<sup>2</sup>. The locality and study area are presented in Figure 1a, Appendix A1.

The proposed construction footprint and construction compounds are shown in Figure 1b, Appendix A.

SMEC Internal Ref. 30012746