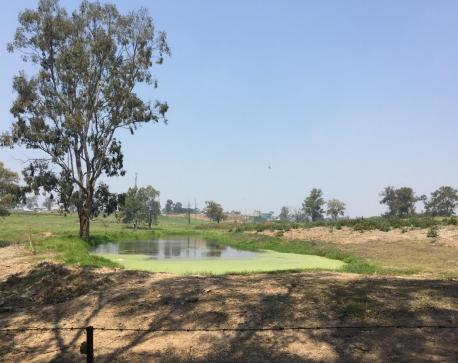

| Table 4.1 Summary of identified AEC and CoPC24                                                                                                       |
|------------------------------------------------------------------------------------------------------------------------------------------------------|
| List of Photos                                                                                                                                       |
| Photo 1 showing a service station (Riverstone Petroleum) and repair garage along Garfield Road East (former Caltex service station)22                |
| Photo 2 showing metal pipe in the vicinity of the service station, possible underground storage tank in the vicinity of pavement                     |
| Photo 3 showing possible water storage tanks in the vicinity of Garfield Road East and First Ponds Creek22                                           |
| Photo 4 looking southeast from Garfield Road East, note the building in disrepair in the background22                                                |
| Photo 5 looking southeast from Garfield Road East showing dam (note the previously identified industrial area in the background (A J Bush & Sons))22 |
| Photo 6 looking northeast from Edmund Street, farm buildings and livestock in the vicinity of Garfield Road East22                                   |
| Photo 7 looking south from Garfield Road East down First Ponds Creek                                                                                 |
| Photo 8 looking east from Garfield Road East, note variety of residential dwelling types in the background23                                         |
| Photo 9 looking southwest down Garfield Road East, note difference between asphalt in road verge and road surface23                                  |