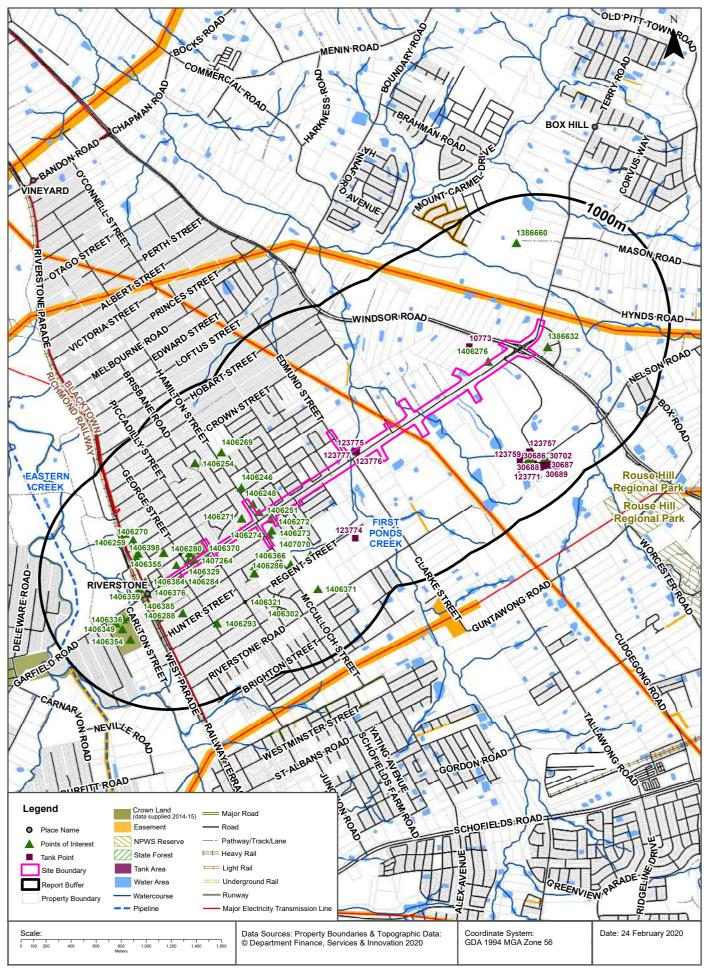

Based on the history and observations of the study area, six Areas of Environmental Concern (AECs) and potential contamination sources were identified throughout the study area footprint including:

- AEC 1 Area near current service stations from storage and use of fuels, oils and lubricants, including Underground Storage Tanks (USTs) and associated pipework, and mechanical repairs. Also includes lawnmower sales/service and tyre repair workshop.
- AEC 2 Areas near former building structures/ sheds from weathering and / or ineffective demolition of hazardous building materials.

- AEC 3 Fill materials of unknown composition
- AEC 4— Areas of former possible crop/ agricultural use, including immediately outside of the study areas
- AEC5 Commercial/ industrial land us areas from unknown activities including material/ chemical storage, accidental spillage, disposal of residues etc.
- AEC 6 An area which is part of meat by-product processing, from potential wastewater discharges to land.

Key features of the proposal are:

- Widening Garfield Road East between Piccadilly Street and Windsor Road and upgrading the existing two lane road to a four lane divided road. The proposal would tie into the existing road West of Piccadilly Street, at about George Street and East of Windsor Road at about Alan Street
- Providing an upgraded crossing over First Ponds Creek
- Upgrading the existing intersections at:
  - Piccadilly Street
  - Hamilton Street / McCulloch Street
  - Edmund Street
  - Windsor Road
- Providing left-in and left-out access to existing roads:
  - Junction Road
  - Galluzzo Street
- Clarke Street would be permanently closed at Garfield Road East with the upgrading of the intersection at Edmund Street

SMEC Internal Ref. 30012746

- Providing new intersections at:
  - About 200 metres north-east of Junction Road
  - About 500 metres south-west of Windsor Road
- Providing new left-in and left-out access at:
  - About 200 metres south-west of Windsor Road
  - About 200 metres south-west of Junction Road
- Providing bus priority lanes at key intersections

• Providing a shared user path along the southern side for the length of the proposal.

The area east of McCulloch Street is characterised by rural residential land that is in transition to low and medium density urban development and associated urban land uses. West of McCulloch Street is characterised by Riverstone town centre. First Ponds Creek crosses the central part of the proposal near Edmund Street.

It is known that the area of tanks highlighted as an industrial area 600m southeast is attributed to A J Bush & Sons, who are licenced under the *Protection of Environmental Operations Act 1997* (POEO Act) for rendering or fat

extraction. Furthermore, vacant commercial land, and a waste management facility, identified as a landfill by the EPA along Terry Road have also been identified.

SMEC Internal Ref. 30012746