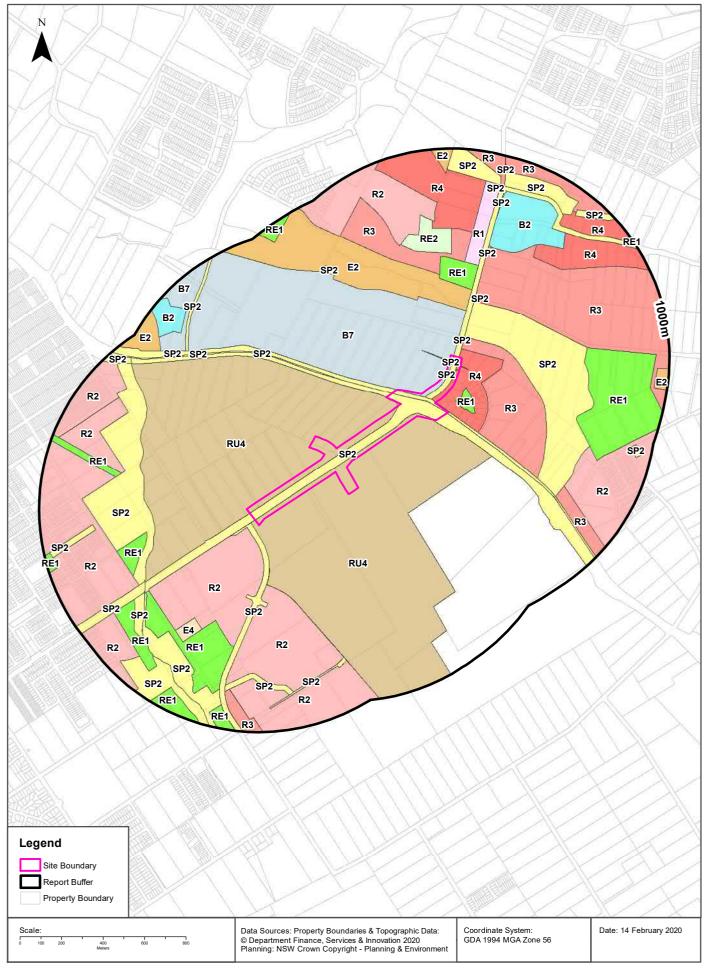

#### 2.1 Study Area and land zoning

The proposal is located in Sydney's North West, primarily within the Blacktown LGA and traverses the suburbs of Riverstone and Box Hill. The northern extent of the proposal extends into The Hills LGA. The study area is within the Riverstone, Riverstone East and Box Hill precincts of the North West Growth Area. First Ponds Creek crosses the central part of the study area near Edmund Street.

The investigation area of the study area includes the following land zonings within the Riverstone, Riverstone East and Box Hill precincts:

- R2 Low Density residential
- B2 Local Centre
- B7 Business Park
- RE1 Public Recreation
- RU4 Primary Production Small Lots
- SP2 Infrastructure (Classified Road, Local Road, Educational Establishment).

The study area locality and layout are shown on Figure 1a and 1b, Appendix A. Land zoning areas are shown in Figure 2E, Appendix A.