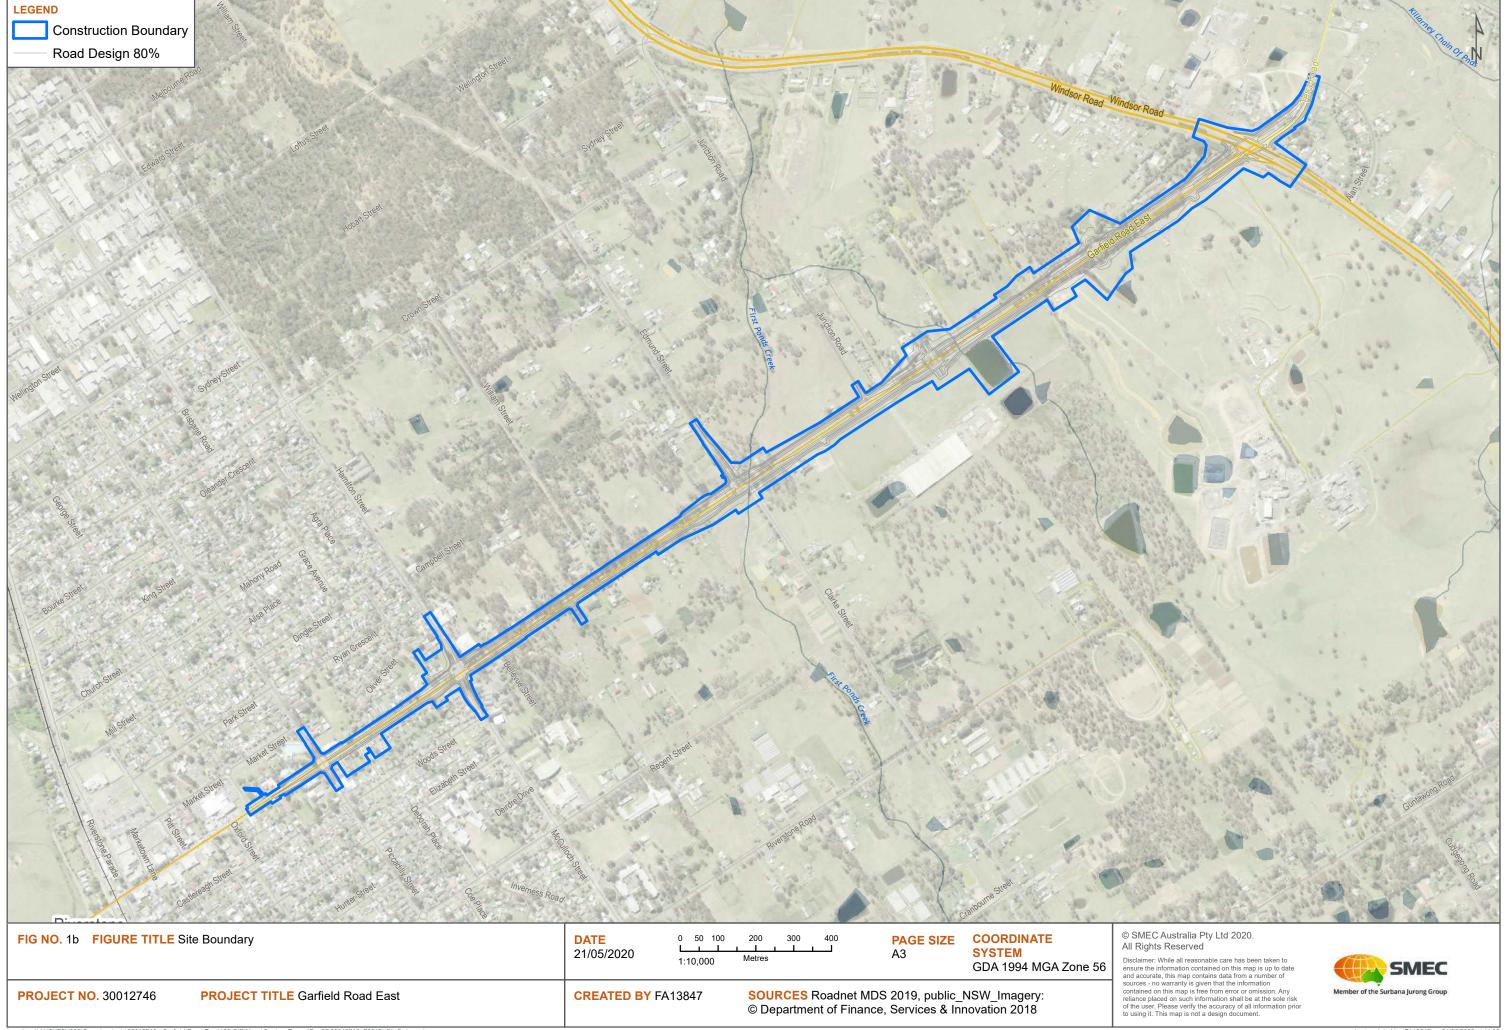

The proposed construction footprint and construction compounds are shown in Figure 1b, Appendix A.

SMEC Internal Ref. 30012746

Key features of the proposal are:

- Widening Garfield Road East between Piccadilly Street and Windsor Road and upgrading the existing two lane road to a four lane divided road. The proposal would tie into the existing road West of Piccadilly Street, at about George Street and East of Windsor Road at about Alan Street
- Providing an upgraded crossing over First Ponds Creek
- Upgrading the existing intersections at:
  - Piccadilly Street
  - Hamilton Street / McCulloch Street
  - Edmund Street
  - Windsor Road
- Providing left-in and left-out access to existing roads:
  - Junction Road
  - Galluzzo Street
- Clarke Street would be permanently closed at Garfield Road East with the upgrading of the intersection at Edmund Street