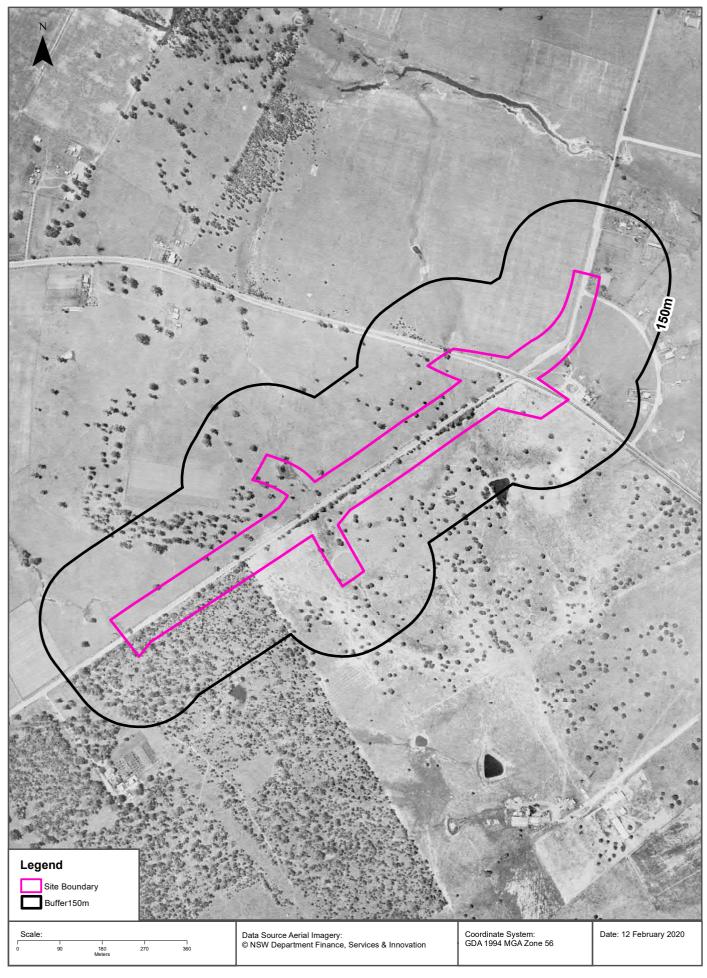

The study area investigated in this report is irregular in shape and includes land on both sides of Garfield Road East, approximately 3.4 km in length, encompassing an area of approximately 0.38 km<sup>2</sup>. The locality and study area are presented in Figure 1a, Appendix A1.

The proposed construction footprint and construction compounds are shown in Figure 1b, Appendix A.

SMEC Internal Ref. 30012746