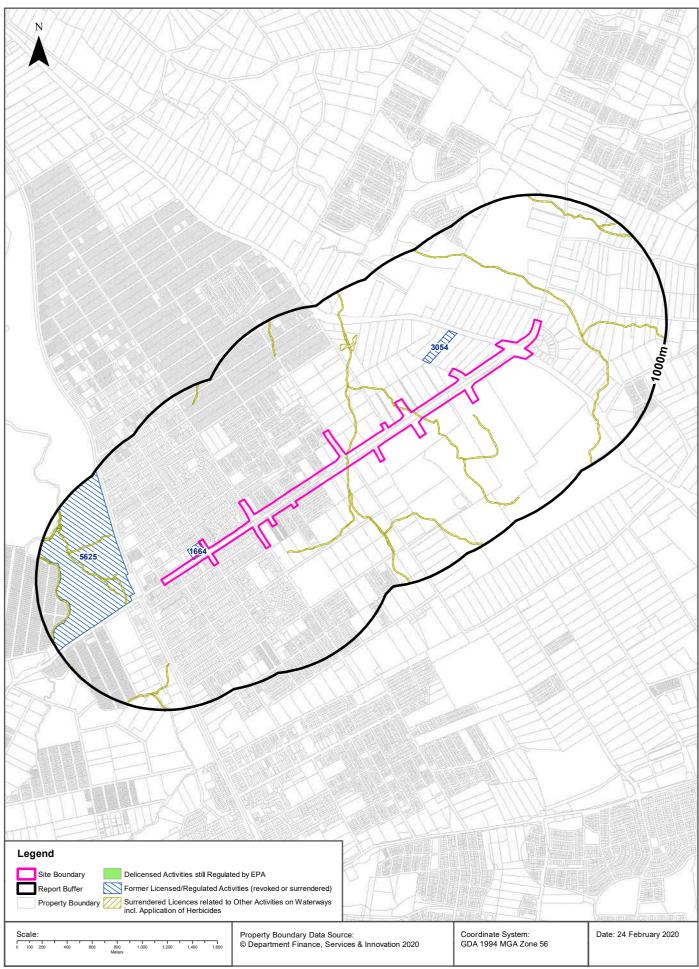

It is known that the area of tanks highlighted as an industrial area 600m southeast is attributed to A J Bush & Sons, who are licenced under the *Protection of Environmental Operations Act 1997* (POEO Act) for rendering or fat

extraction. Furthermore, vacant commercial land, and a waste management facility, identified as a landfill by the EPA along Terry Road have also been identified.

SMEC Internal Ref. 30012746