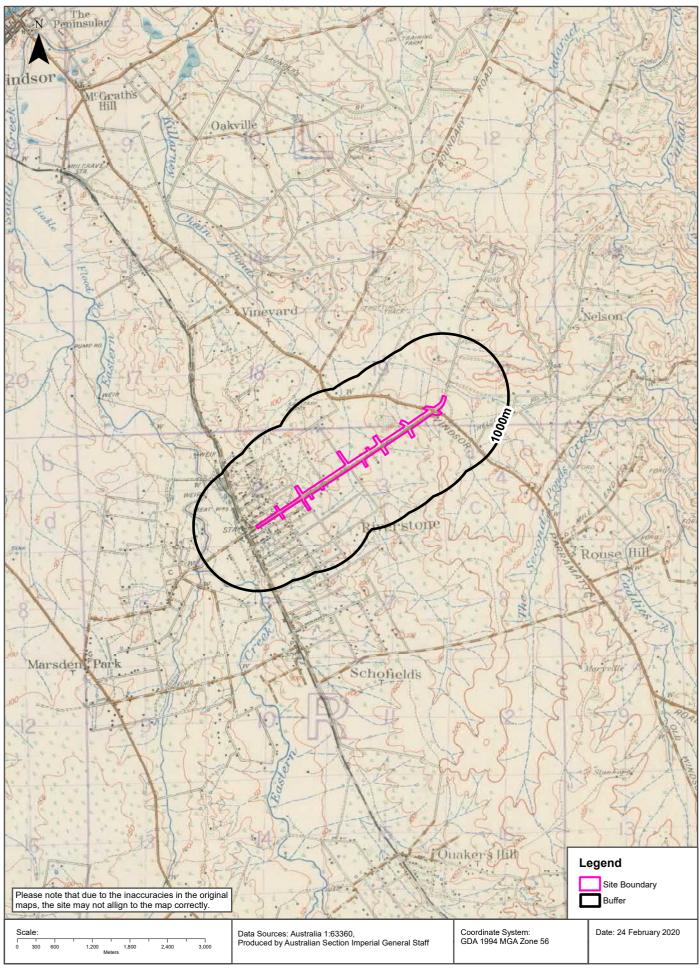

The study area investigated in this report is irregular in shape and includes land on both sides of Garfield Road East, approximately 3.4 km in length, encompassing an area of approximately 0.38 km<sup>2</sup>. The locality and study area are presented in Figure 1a, Appendix A1.

The study area locality and layout are shown on Figure 1a and 1b, Appendix A. Land zoning areas are shown in Figure 2E, Appendix A.