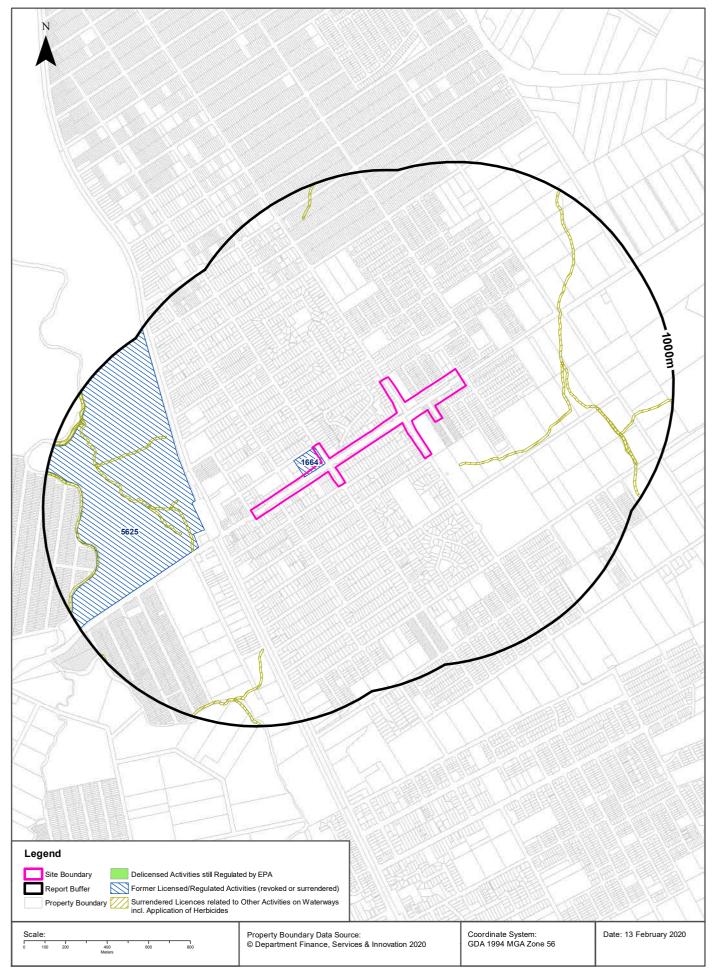

It is known that the area of tanks highlighted as an industrial area 600m southeast is attributed to A J Bush & Sons, who are licenced under the *Protection of Environmental Operations Act 1997* (POEO Act) for rendering or fat

extraction. Furthermore, vacant commercial land, and a waste management facility, identified as a landfill by the EPA along Terry Road have also been identified.

SMEC Internal Ref. 30012746