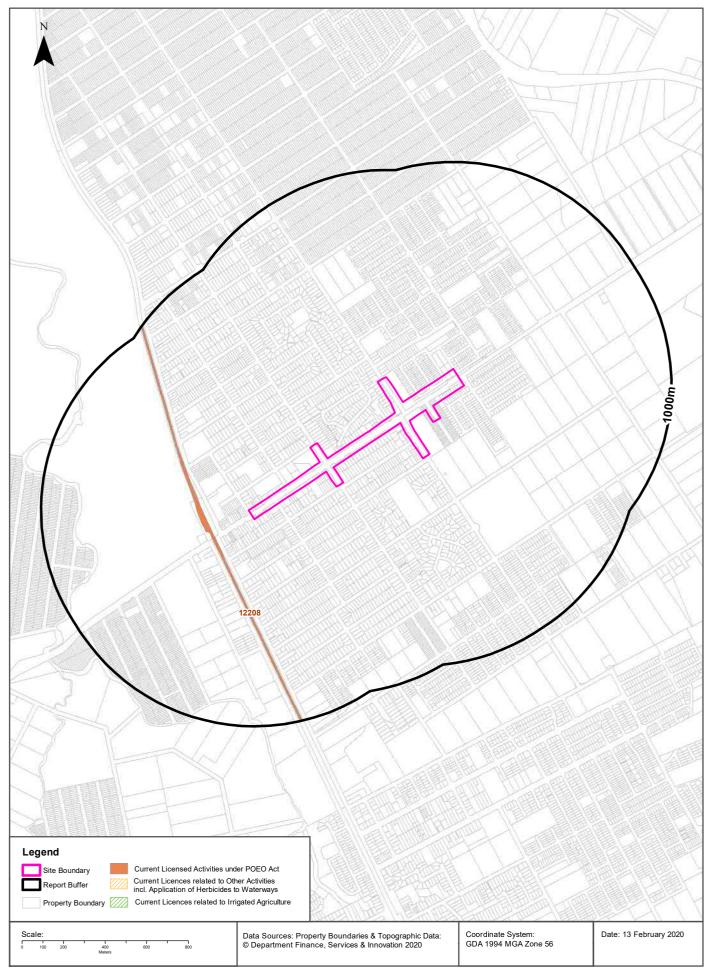

It is known that the area of tanks highlighted as an industrial area 600m southeast is attributed to A J Bush & Sons, who are licenced under the *Protection of Environmental Operations Act 1997* (POEO Act) for rendering or fat

extraction. Furthermore, vacant commercial land, and a waste management facility, identified as a landfill by the EPA along Terry Road have also been identified.

SMEC Internal Ref. 30012746