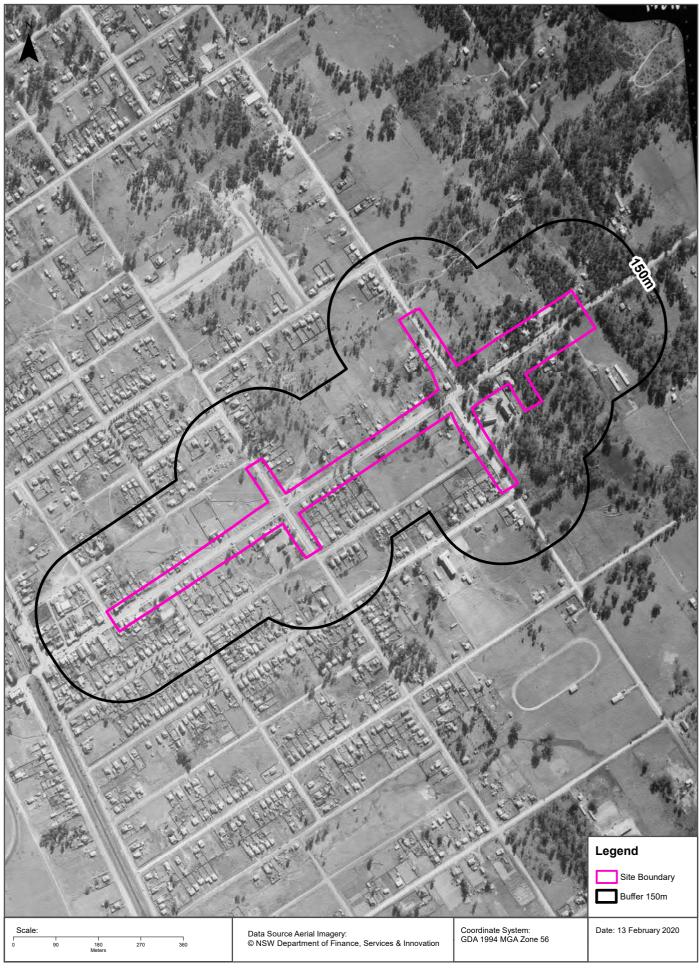

The study area investigated in this report is irregular in shape and includes land on both sides of Garfield Road East, approximately 3.4 km in length, encompassing an area of approximately 0.38 km<sup>2</sup>.

The study area investigated in this report is irregular in shape and includes land on both sides of Garfield Road East, approximately 3.4 km in length, encompassing an area of approximately 0.38 km<sup>2</sup>. The locality and study area are presented in Figure 1a, Appendix A1.