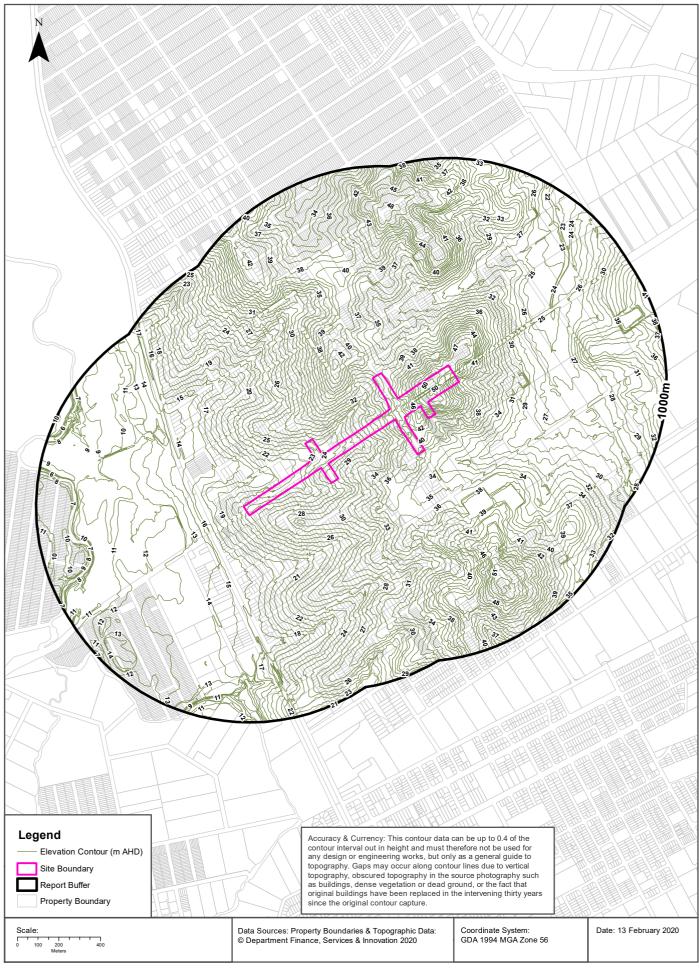

#### 2.3 **Topography and Landforms**

The topographic setting of the study area is predominantly undulating. The profile along the subject area is approximately 35m above Australian Height Datum (AHD) near Terry Road, raising to approximately 49m AHD to the southwest of Windsor Road, then dropping to a lower point of 23m AHD in the vicinity of First Ponds Creek. The topography then raises to a height of approximately 49m AHD in the vicinity of McCulloch Street, before again dropping to a lower of approximately 20m AHD towards Railway Terrace in the southwest.

# 2.7 Hydrology and hydrogeology

The study area can be considered as undulating along the Garfield Road as a whole, with elevation changes between 23m AHD in the southwest to approximately 49m AHD in the northeast.

The general topography suggests that the aforementioned creeks flow in a general northwest direction, and surface water flow would follow the ground contours to these creeks. A topographic contour map is shown in **Appendix A2** as part of the Enviro lite Report.