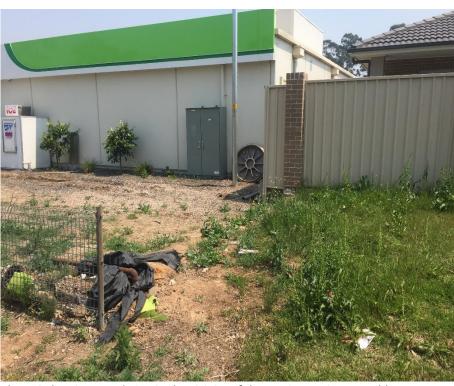

| Table 4.1 Summary of identified AEC and CoPC24                                                                                                       |
|------------------------------------------------------------------------------------------------------------------------------------------------------|
| List of Photos                                                                                                                                       |
| Photo 1 showing a service station (Riverstone Petroleum) and repair garage along Garfield Road East (former Caltex service station)22                |
| Photo 2 showing metal pipe in the vicinity of the service station, possible underground storage tank in the vicinity of pavement                     |
| Photo 3 showing possible water storage tanks in the vicinity of Garfield Road East and First Ponds Creek22                                           |
| Photo 4 looking southeast from Garfield Road East, note the building in disrepair in the background22                                                |
| Photo 5 looking southeast from Garfield Road East showing dam (note the previously identified industrial area in the background (A J Bush & Sons))22 |
| Photo 6 looking northeast from Edmund Street, farm buildings and livestock in the vicinity of Garfield Road East22                                   |
| Photo 7 looking south from Garfield Road East down First Ponds Creek                                                                                 |
| Photo 8 looking east from Garfield Road East, note variety of residential dwelling types in the background23                                         |
| Photo 9 looking southwest down Garfield Road East, note difference between asphalt in road verge and road surface23                                  |