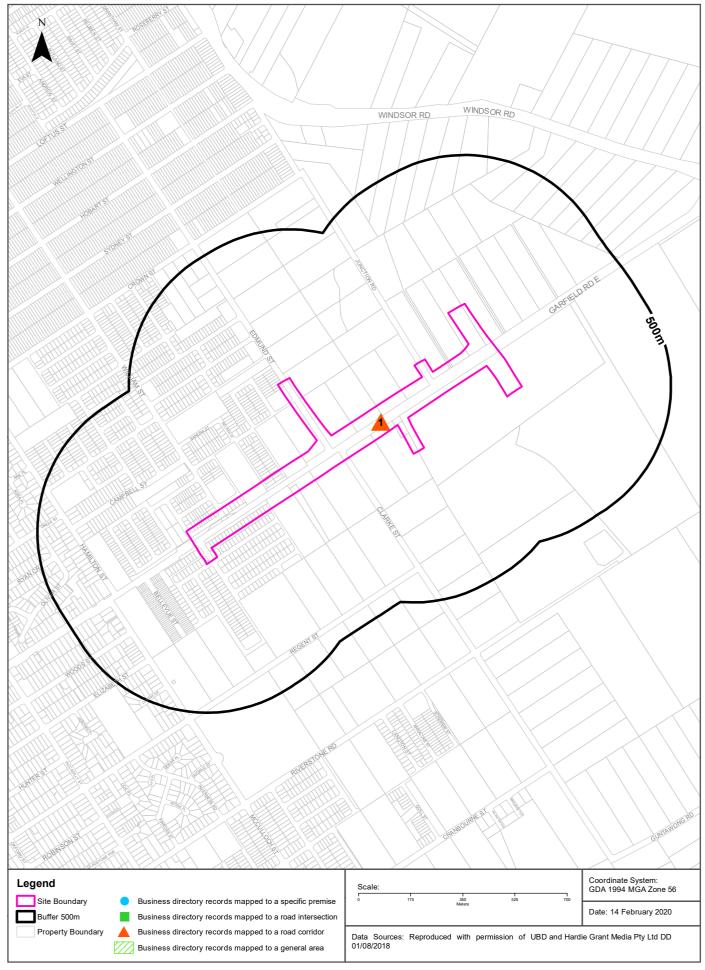

Historically, the further northeast along Garfield Road East saw little in the way of development in the earliest historical images up until circa 1970 when further development along Garfield Road East, and in the vicinity of Terry Road occurred. The type of development that has occurred outside of the study area is similar to that within, with mostly residential or farm related buildings being present. There are however, a number of possible commercial/industrial properties surrounding the study area with full histories unknown, these include, automotive businesses, motor wreckers, brake and clutch specialists, service specialists, tyre dealers and vulcanisers, panel beaters and spray painters, scrap metal merchants, steel fabricators, engineering work, firework manufacturers and/ or wholesalers, farm equipment and agricultural machinery suppliers the stockpiling of unknown materials, and possible storage of hazardous materials and substances.