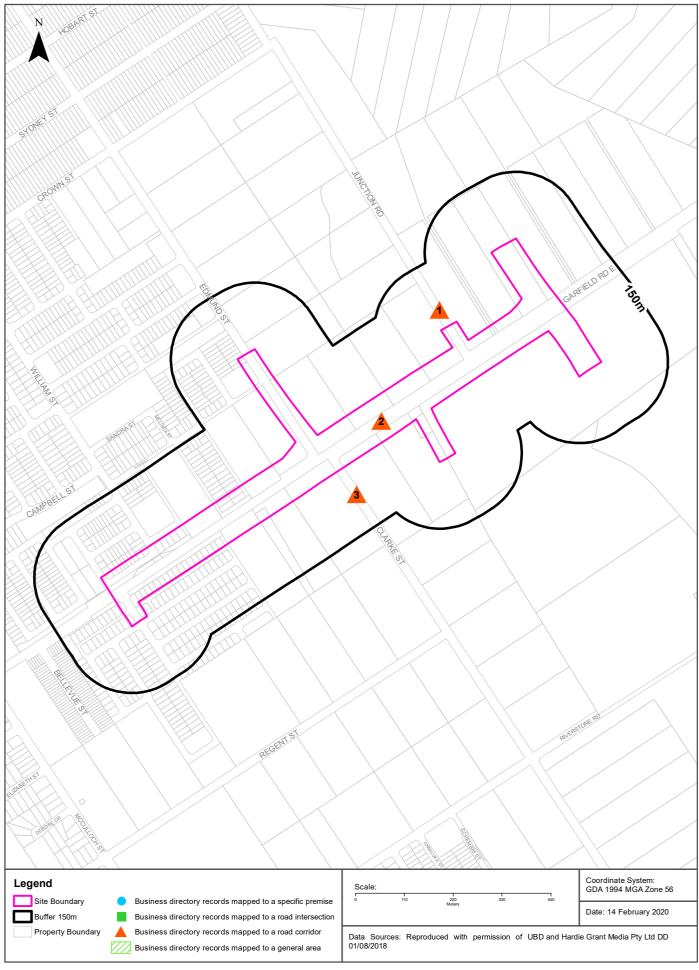

Historically, the further northeast along Garfield Road East saw little in the way of development in the earliest historical images up until circa 1970 when further development along Garfield Road East, and in the vicinity of Terry Road occurred. The type of development that has occurred outside of the study area is similar to that within, with mostly residential or farm related buildings being present. There are however, a number of possible commercial/industrial properties surrounding the study area with full histories unknown, these include, automotive businesses, motor wreckers, brake and clutch specialists, service specialists, tyre dealers and vulcanisers, panel beaters and spray painters, scrap metal merchants, steel fabricators, engineering work, firework manufacturers and/ or wholesalers, farm equipment and agricultural machinery suppliers the stockpiling of unknown materials, and possible storage of hazardous materials and substances.