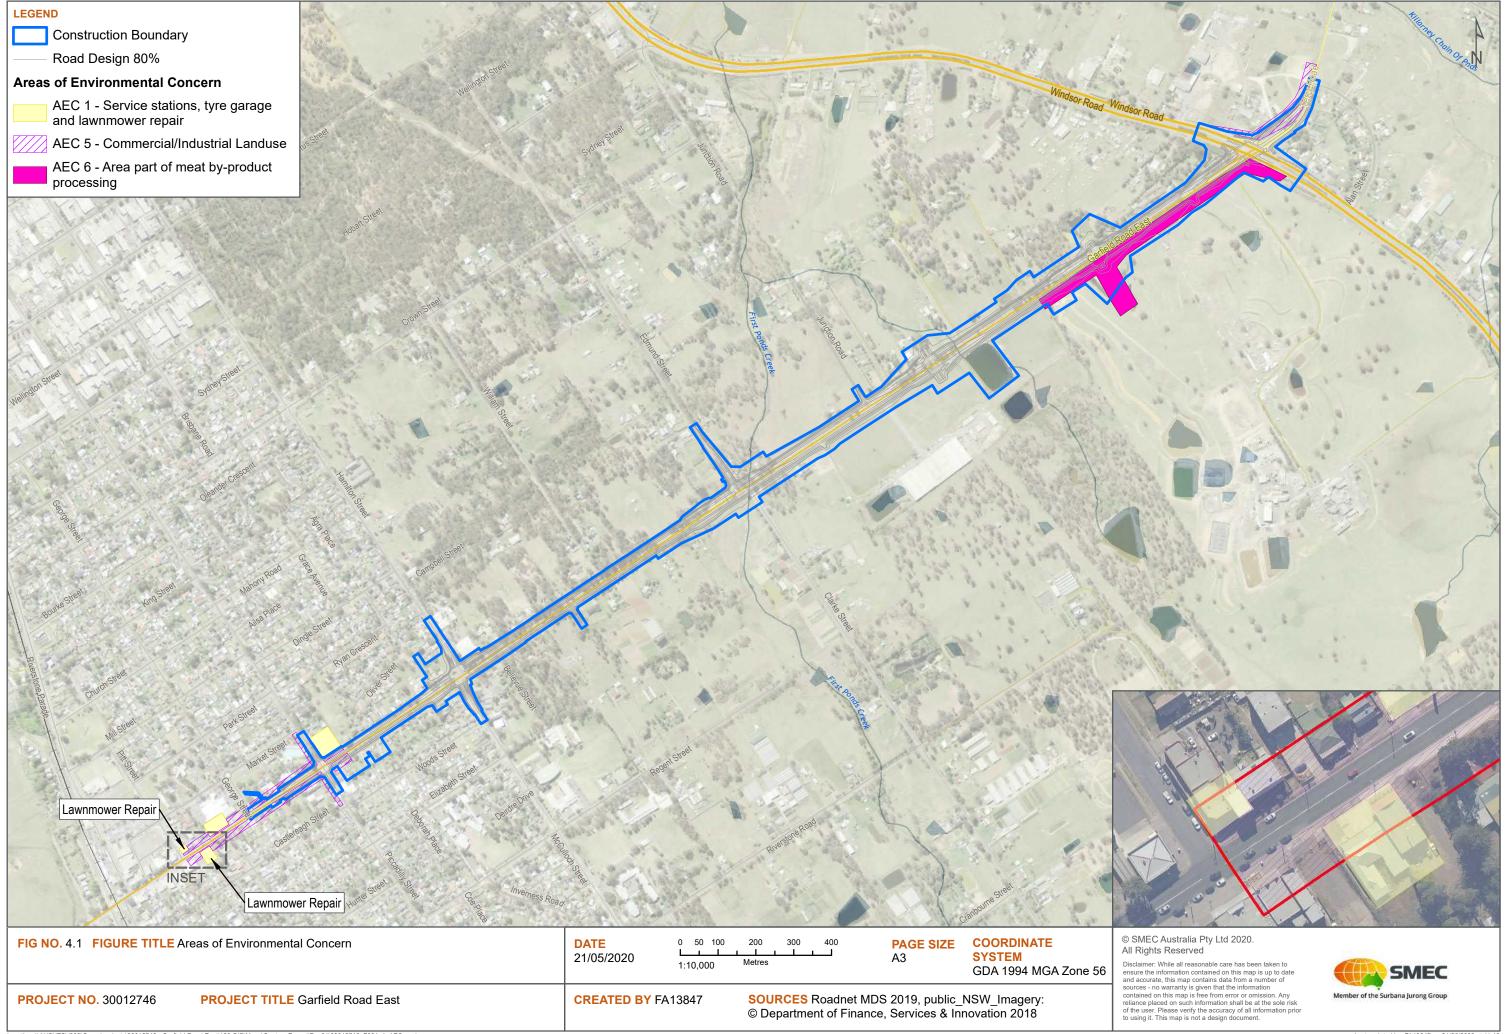

Based on the history and observations of the study area, six Areas of Environmental Concern (AECs) and potential contamination sources were identified throughout the study area footprint including:

- AEC 1 Area near current service stations from storage and use of fuels, oils and lubricants, including Underground Storage Tanks (USTs) and associated pipework, and mechanical repairs. Also includes lawnmower sales/service and tyre repair workshop.
- AEC 2 Areas near former building structures/ sheds from weathering and / or ineffective demolition of hazardous building materials.

- AEC 3 Fill materials of unknown composition
- AEC 4— Areas of former possible crop/ agricultural use, including immediately outside of the study areas
- AEC5 Commercial/ industrial land us areas from unknown activities including material/ chemical storage, accidental spillage, disposal of residues etc.
- AEC 6 An area which is part of meat by-product processing, from potential wastewater discharges to land.

It is known that the area of tanks highlighted as an industrial area 600m southeast is attributed to A J Bush & Sons, who are licenced under the *Protection of Environmental Operations Act 1997* (POEO Act) for rendering or fat

extraction. Furthermore, vacant commercial land, and a waste management facility, identified as a landfill by the EPA along Terry Road have also been identified.

SMEC Internal Ref. 30012746