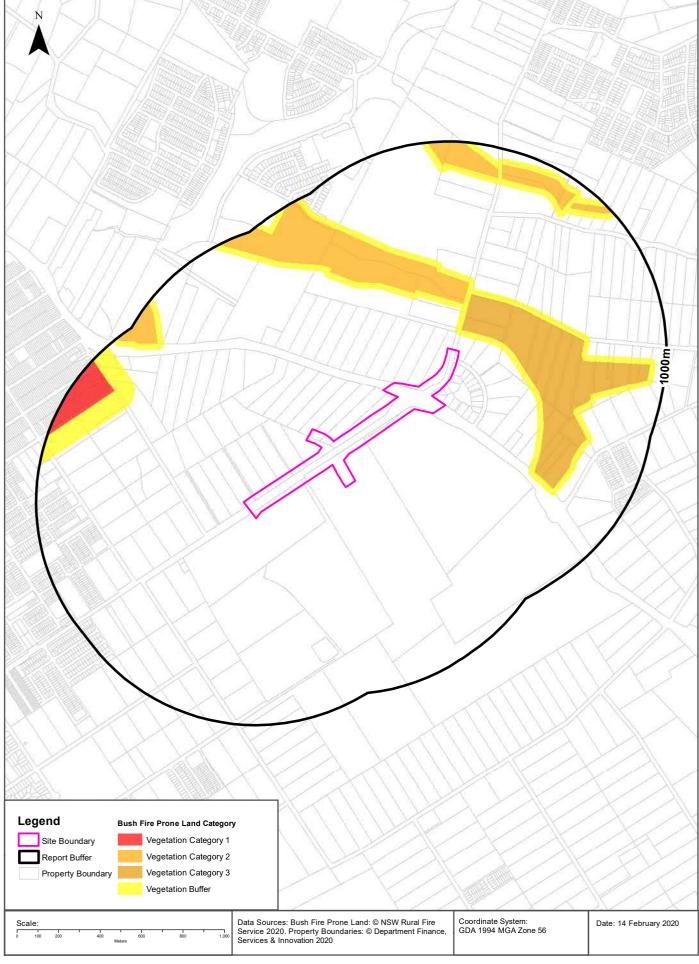

An extremely low probability is mapped northeast of the intersection between Garfield Road East and Hamilton Street and McCulloch Street

SMEC Internal Ref. 30012746

27 May 2020

Figure 2d, Appendix A presents the study area in relation to mapped ASS.