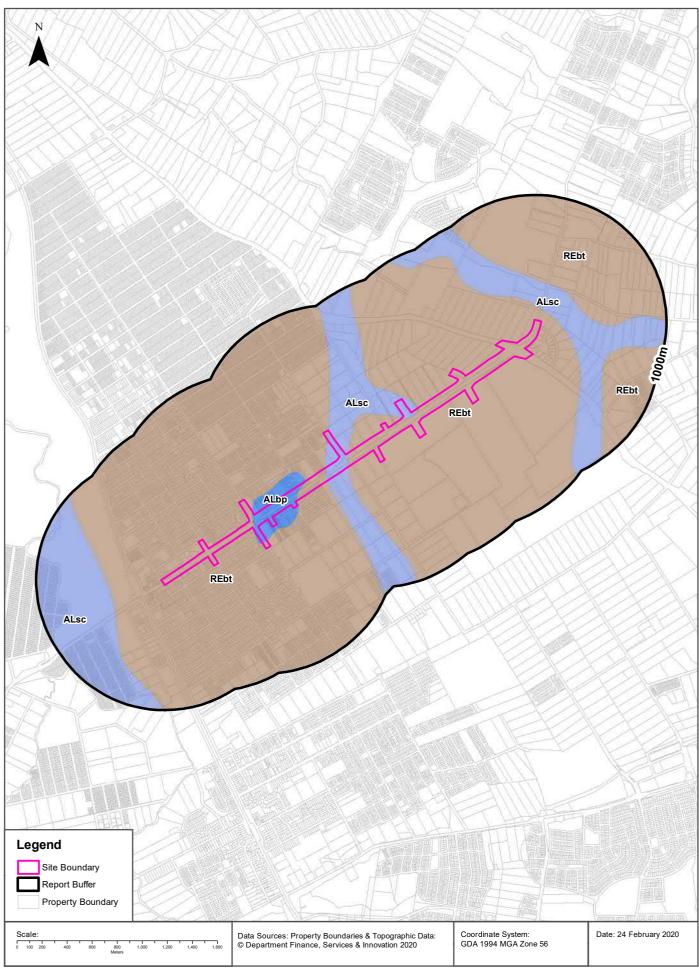

The study area investigated in this report is irregular in shape and includes land on both sides of Garfield Road East, approximately 3.4 km in length, encompassing an area of approximately 0.38 km<sup>2</sup>. The locality and study area are presented in Figure 1a, Appendix A1.

#### 2.1 Study Area and land zoning

The proposal is located in Sydney's North West, primarily within the Blacktown LGA and traverses the suburbs of Riverstone and Box Hill. The northern extent of the proposal extends into The Hills LGA. The study area is within the Riverstone, Riverstone East and Box Hill precincts of the North West Growth Area. First Ponds Creek crosses the central part of the study area near Edmund Street.

The study area locality and layout are shown on Figure 1a and 1b, Appendix A. Land zoning areas are shown in Figure 2E, Appendix A.

#### 2.2 Surrounding land use

The study area is presently surrounded by:

- Residential, commercial and industrial buildings to the southwest of First Ponds Creek, this includes associated infrastructure, schools, hospitals, veterinary practices, swimming pools and public open space
- To the northeast of First Ponds Creek the surrounding land use is probable rural/grazing land, with some associated farm buildings, some areas of commercial/industrial use are also present
- The area surrounding the intersection between Garfield Road East, Terry Road and Windsor Road at the eastern end of the study area is predominantly farm land with some industrial and residential dwellings.