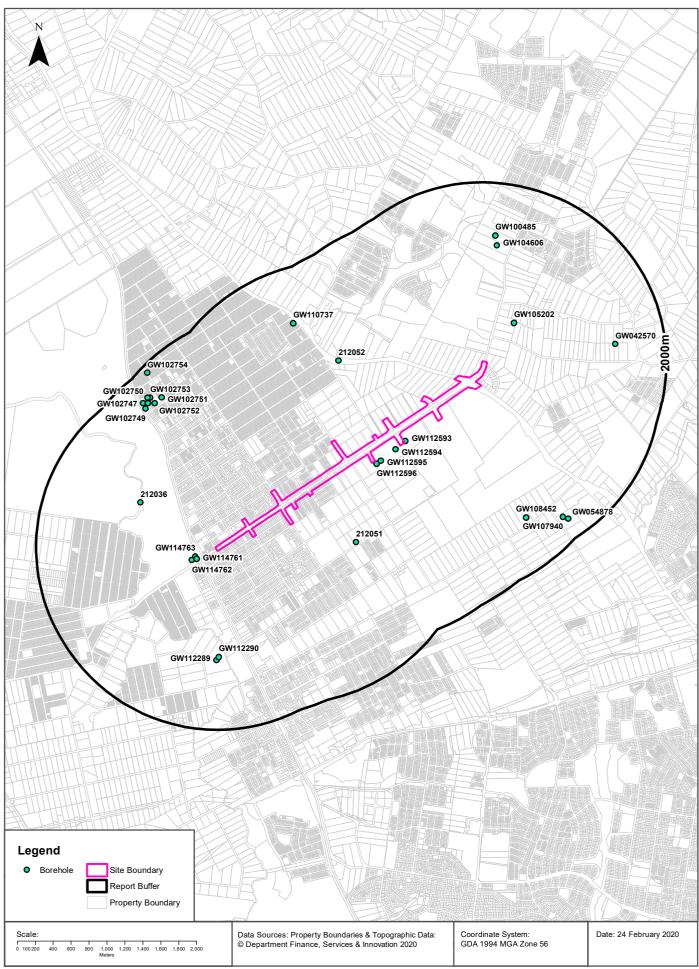

SMEC completed a preliminary search of the Department of Water and Energy Online Database to check for registered groundwater bores within the vicinity of the study area. The search indicated there were eleven bores registered under the database within a one km radius of the study area. Details of the bores are provided in Table 2.1.

The location of the bores are provided spatially in Figure 2c, Appendix A.

Table 2.1 Summary of registered groundwater bores

| Borehole ID | Standing Water<br>Level (m bgl) | Comments                                                                                                                                                   |
|-------------|---------------------------------|------------------------------------------------------------------------------------------------------------------------------------------------------------|
| GW112593    | 2.91                            | Borehole is located approximately 19m east of the study area. The borehole is 4.00m deep. The purpose of the borehole is listed as a monitoring well.      |
| GW112596    | 2.32                            | Borehole is located approximately 36m southeast of the study area. The borehole is 4.00m deep. The purpose of the well is listed as a monitoring well.     |
| GW112595    | 2.35                            | Borehole is located approximately 66m southeast of the study area. The borehole is 4.00m deep. The purpose of the well is listed as a monitoring well.     |
| GW112594    | 2.78                            | Borehole is located approximately 66m east of the study area. The borehole is 4.00m deep. The purpose of the well is listed as a monitoring well.          |
| GW114763    | 9.80                            | Borehole is located approximately 245m southwest of the study area. The borehole is 11.80m deep. The purpose of the well is listed as a monitoring well.   |
| GW114761    | Not recorded                    | Borehole is located approximately 245m southwest of the study area. The borehole is 11.80m deep. The purpose of the well is listed as a monitoring well.   |
| GW114762    | 9.40                            | Borehole is located approximately 298m southwest of the study area. The borehole is 11.80m deep. The purpose of the well is listed as a monitoring well.   |
| GW105202    | 24.00                           | Borehole is located approximately 533m northeast of the study area. The borehole is 150m deep. The purpose of the well is listed as a domestic/ stock use. |

SMEC Internal Ref. 30012746

| Borehole ID | Standing Water<br>Level (m bgl) | Comments                                                                                                                                                                                                                        |
|-------------|---------------------------------|---------------------------------------------------------------------------------------------------------------------------------------------------------------------------------------------------------------------------------|
| 212051      | Not recorded                    | Borehole is located approximately 725m south. The depth and purpose of the borehole are unknown, it is assumed due to the location of this well, in the vicinity of First Ponds Creek, that it is used for monitoring purposes. |
| 212052      | Not recorded                    | Borehole is located approximately 827m north. The depth and purpose of the borehole are unknown, it is assumed due to the location of this well, in the vicinity of First Ponds Creek, that it is used for monitoring purposes. |
| 212036      | Not recorded                    | Borehole is located approximately 970m west. The depth and purpose of the borehole are unknown, it is assumed due to the location of this well, in the vicinity of Eastern Creek, that it is used for monitoring purposes.      |