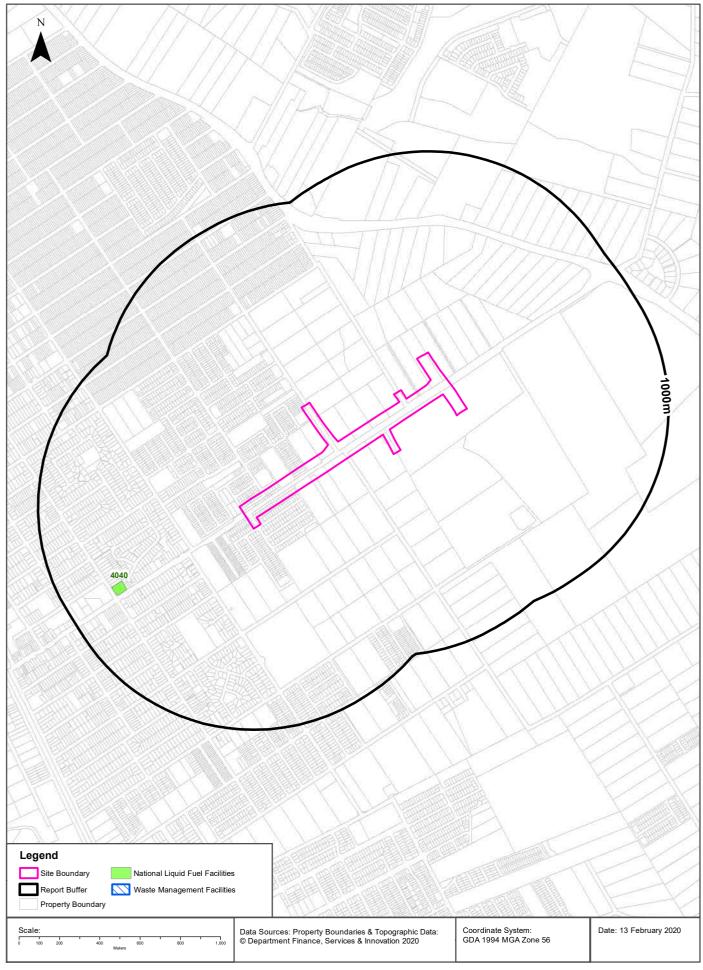

extraction. Furthermore, vacant commercial land, and a waste management facility, identified as a landfill by the EPA along Terry Road have also been identified.

SMEC Internal Ref. 30012746