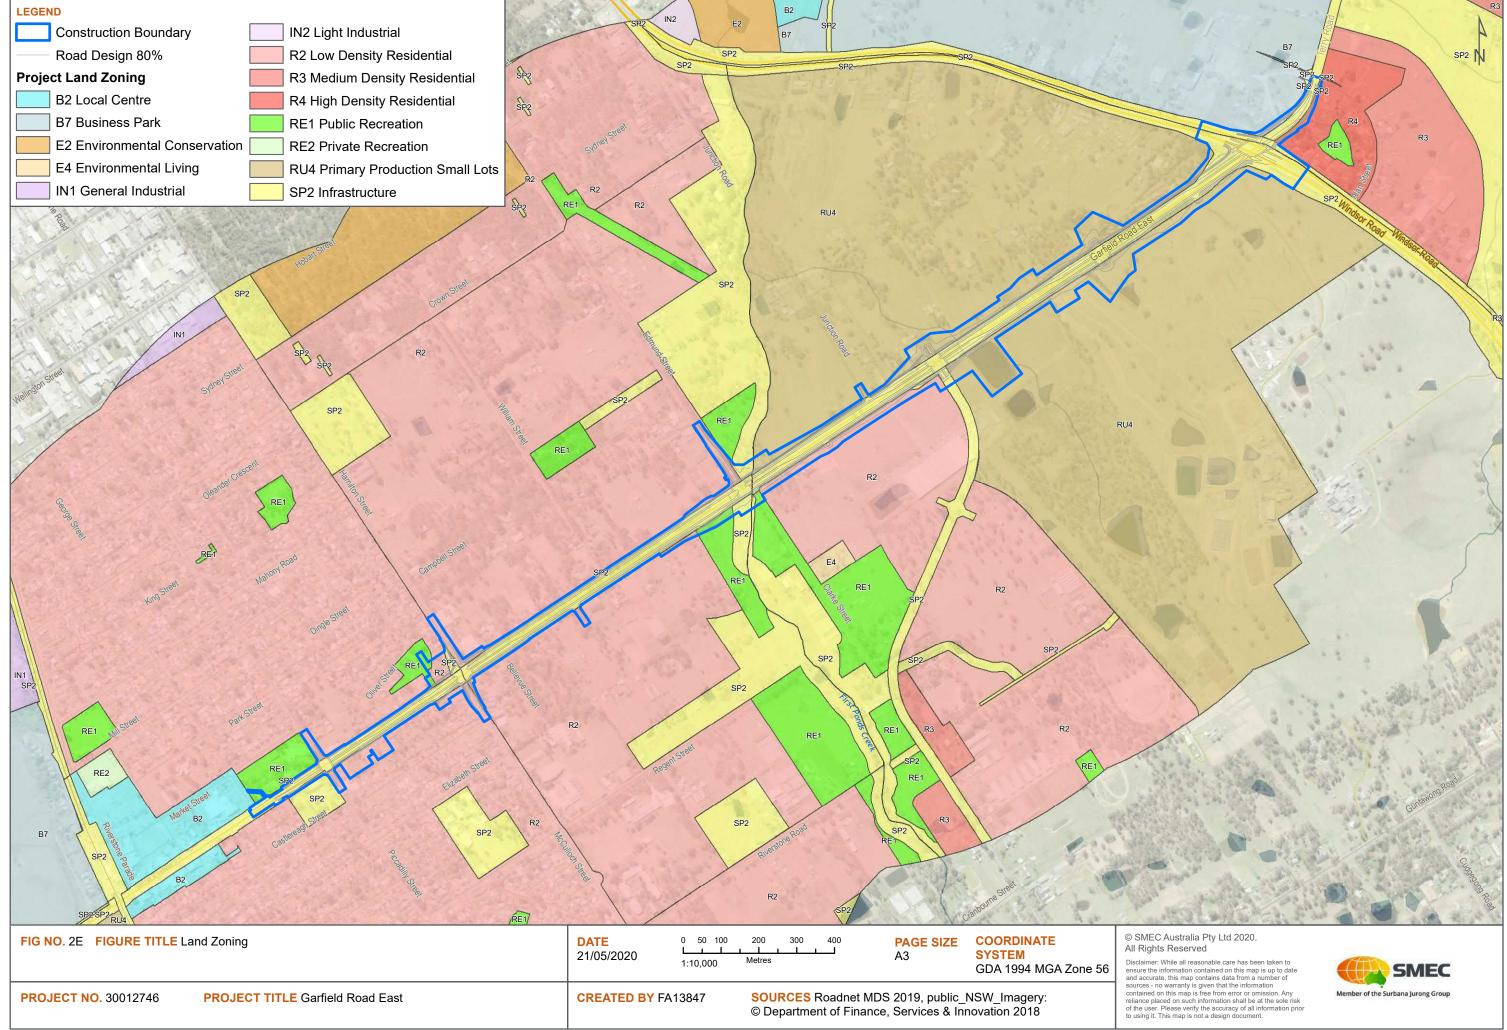

#### 2.1 Study Area and land zoning

The proposal is located in Sydney's North West, primarily within the Blacktown LGA and traverses the suburbs of Riverstone and Box Hill. The northern extent of the proposal extends into The Hills LGA. The study area is within the Riverstone, Riverstone East and Box Hill precincts of the North West Growth Area. First Ponds Creek crosses the central part of the study area near Edmund Street.

The investigation area of the study area includes the following land zonings within the Riverstone, Riverstone East and Box Hill precincts:

- R2 Low Density residential
- B2 Local Centre
- B7 Business Park
- RE1 Public Recreation
- RU4 Primary Production Small Lots
- SP2 Infrastructure (Classified Road, Local Road, Educational Establishment).

The study area locality and layout are shown on Figure 1a and 1b, Appendix A. Land zoning areas are shown in Figure 2E, Appendix A.

#### 2.2 Surrounding land use

The study area is presently surrounded by:

- Residential, commercial and industrial buildings to the southwest of First Ponds Creek, this includes associated infrastructure, schools, hospitals, veterinary practices, swimming pools and public open space
- To the northeast of First Ponds Creek the surrounding land use is probable rural/grazing land, with some associated farm buildings, some areas of commercial/industrial use are also present
- The area surrounding the intersection between Garfield Road East, Terry Road and Windsor Road at the eastern end of the study area is predominantly farm land with some industrial and residential dwellings.