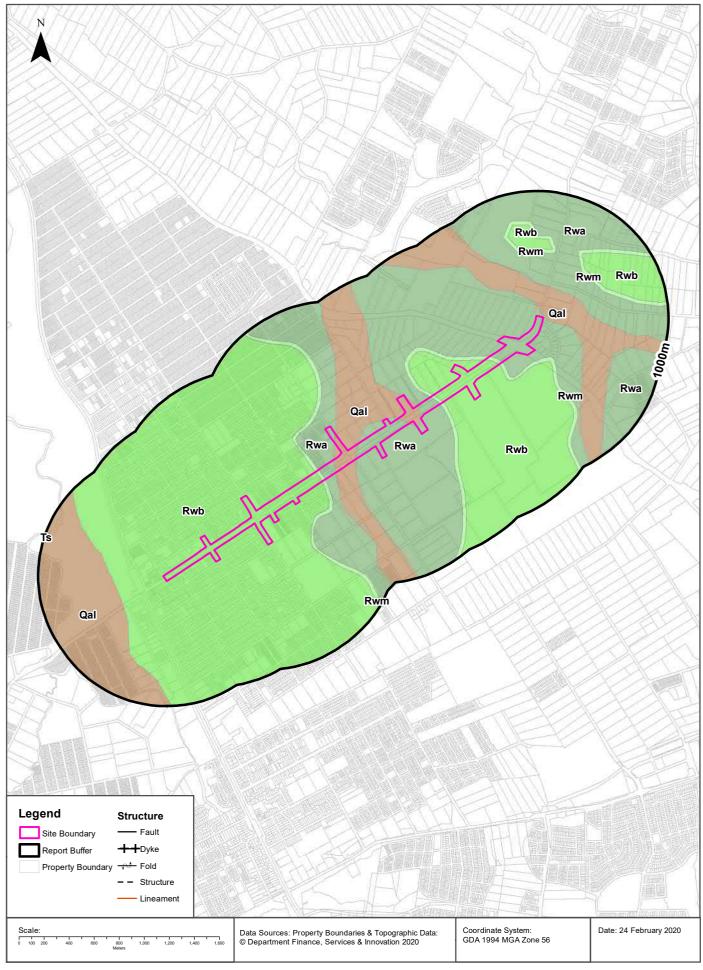

# 2.5 Regional Geology

Reference to the 1:100,000 Geological Series Sheet for Penrith shows the study area to be underlain by several formations.

- **Bringelly Shale** (**Rwb**) The study area is predominantly underlain by Bringelly Shale to the southwest, comprising of shale, carbonaceous claystone, laminate, fine to medium grained lithic sandstone with rare coal and tuff.
- Ashfield Shale (Rwa) —Central and eastern parts of the study area, comprising of dark grey to black claystone, siltstone and fine sandstone siltstone laminate, and Minchinbury Sandstone comprising of fine to medium grained quartz-lithic sandstone are reported.
- **Minchinbury Sandstone** (**Rwm**) Fine to medium-grained quartz-lithic sandstone in a thin band between Ashfield and Bringelly shales
- Quaternary Alluvium (Qal) This formation occurs along the central section of the study area, broadly following the direction of First Ponds Creek, comprising fine grained sand, silt and clay.

**Figure 2a, Appendix A** presents the study area in relation to the regional geology.