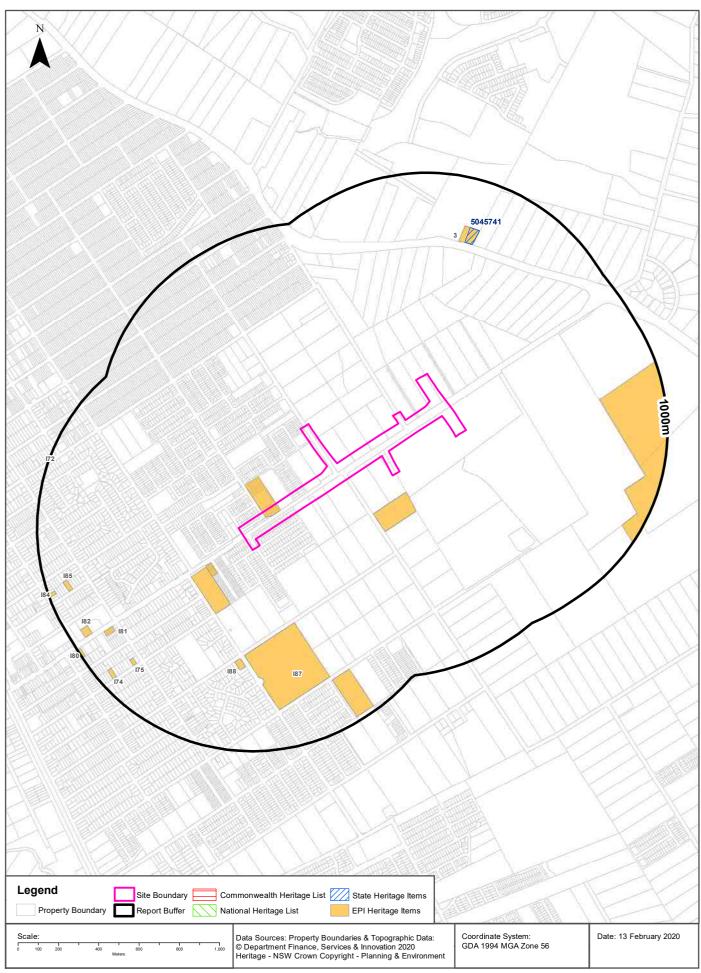

|-------------------|----------------|------------------|--------------------------------------------------------------------------------------------------------------------------------------------------------|----------|-----------|
| SP2  | Infrastructure | Drainage | State Environmental<br>Planning Policy (Sydney<br>Region Growth Centres)<br>2006 | 17/05/2010        | 17/05/2010     | 22/11/2019       | State<br>Environmental<br>Planning<br>Policy (Sydney<br>Region Growth<br>Centres)<br>Amendment<br>(Alex Avenue<br>and Riverstone<br>Precincts)<br>2010 |          | South     |

Environmental Planning Instrument Data Source: NSW Crown Copyright - Planning & Environment Creative Commons 4.0 © Commonwealth of Australia https://creativecommons.org/licenses/by/4.0/

### **Heritage Items**





# Heritage

Garfield Road East, Riverstone, NSW 2765 (Part 2)

#### **Commonwealth Heritage List**

What are the Commonwealth Heritage List Items located within the dataset buffer?

| Place Id | Name                 | Address | Place File No | Class | Status | Register<br>Date | Distance | Direction |
|----------|----------------------|---------|---------------|-------|--------|------------------|----------|-----------|
| N/A      | No records in buffer |         |               |       |        |                  |          |           |

Heritage Data Source: Australian Government Department of the Environment and Energy - Heritage Branch Creative Commons 3.0 © Commonwealth of Australia https://creativecommons.org/licenses/by/3.0/au/deed.en

### **National Heritage List**

What are the