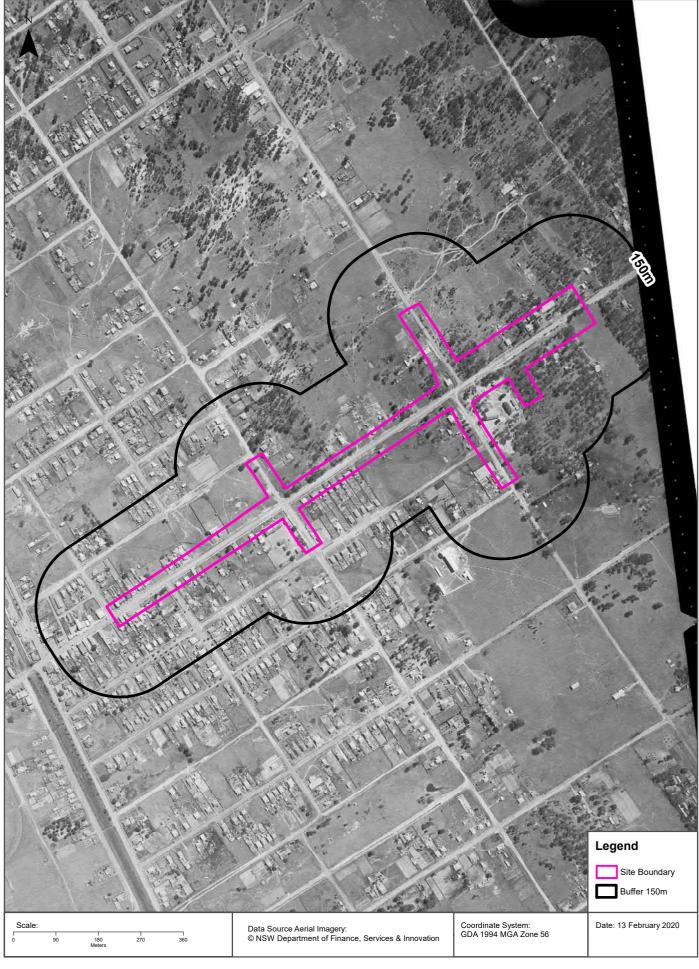

The study area investigated in this report is irregular in shape and includes land on both sides of Garfield Road East, approximately 3.4 km in length, encompassing an area of approximately 0.38 km<sup>2</sup>.

The study area investigated in this report is irregular in shape and includes land on both sides of Garfield Road East, approximately 3.4 km in length, encompassing an area of approximately 0.38 km<sup>2</sup>. The locality and study area are presented in Figure 1a, Appendix A1.