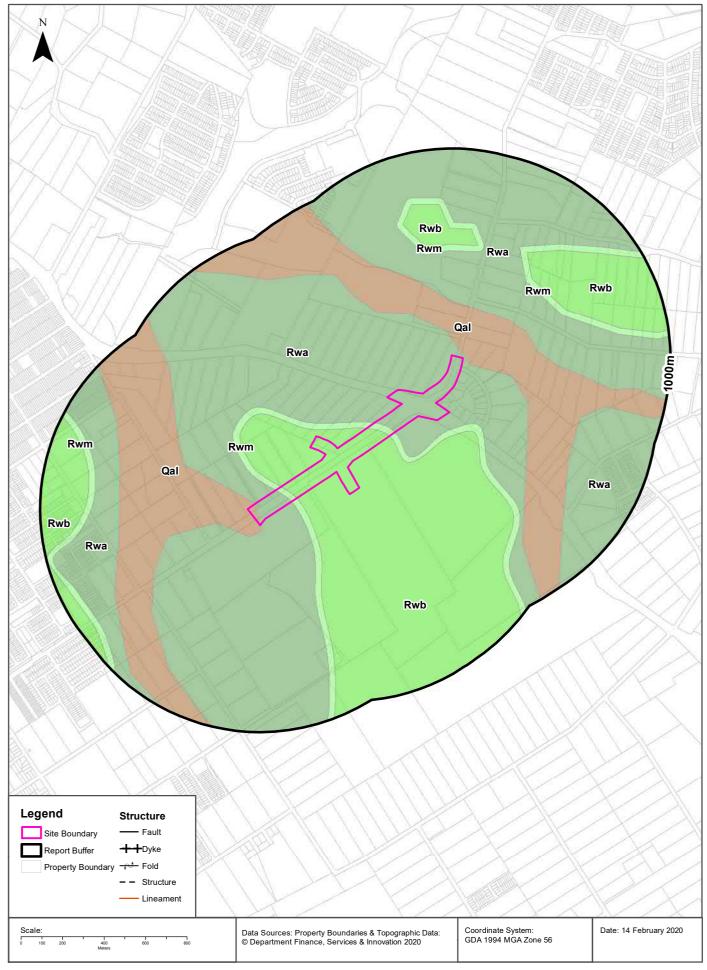

# 2.5 Regional Geology

Reference to the 1:100,000 Geological Series Sheet for Penrith shows the study area to be underlain by several formations.

- **Bringelly Shale** (**Rwb**) The study area is predominantly underlain by Bringelly Shale to the southwest, comprising of shale, carbonaceous claystone, laminate, fine to medium grained lithic sandstone with rare coal and tuff.
- Ashfield Shale (Rwa) —Central and eastern parts of the study area, comprising of dark grey to black claystone, siltstone and fine sandstone siltstone laminate, and Minchinbury Sandstone comprising of fine to medium grained quartz-lithic sandstone are reported.
- **Minchinbury Sandstone** (**Rwm**) Fine to medium-grained quartz-lithic sandstone in a thin band between Ashfield and Bringelly shales
- Quaternary Alluvium (Qal) This formation occurs along the central section of the study area, broadly following the direction of First Ponds Creek, comprising fine grained sand, silt and clay.

**Figure 2a, Appendix A** presents the study area in relation to the regional geology.