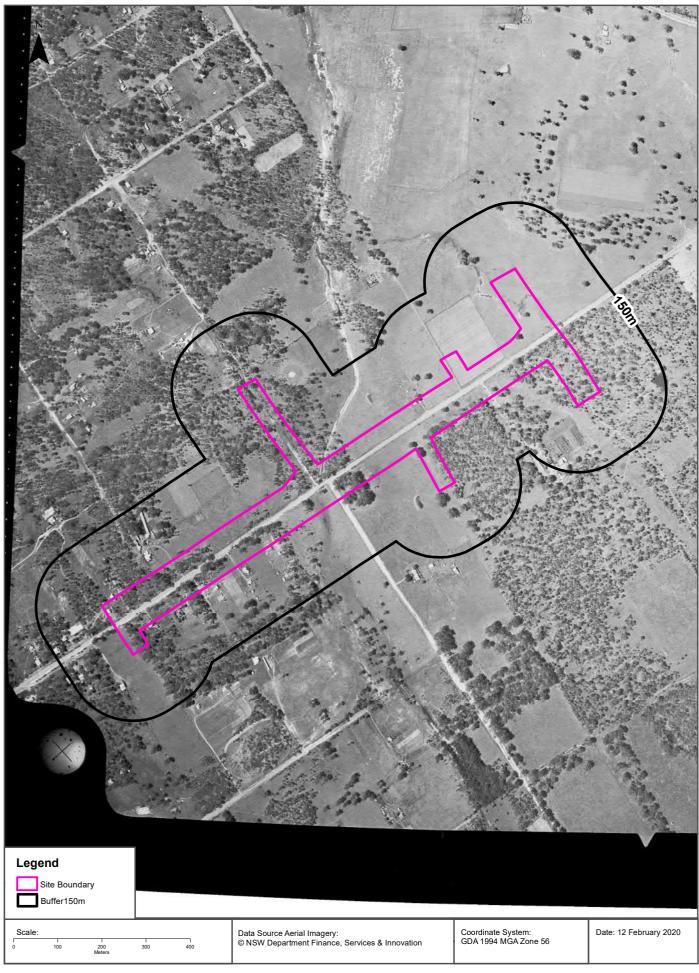

The study area investigated in this report is irregular in shape and includes land on both sides of Garfield Road East, approximately 3.4 km in length, encompassing an area of approximately 0.38 km<sup>2</sup>. The locality and study area are presented in Figure 1a, Appendix A1.

The study area locality and layout are shown on Figure 1a and 1b, Appendix A. Land zoning areas are shown in Figure 2E, Appendix A.