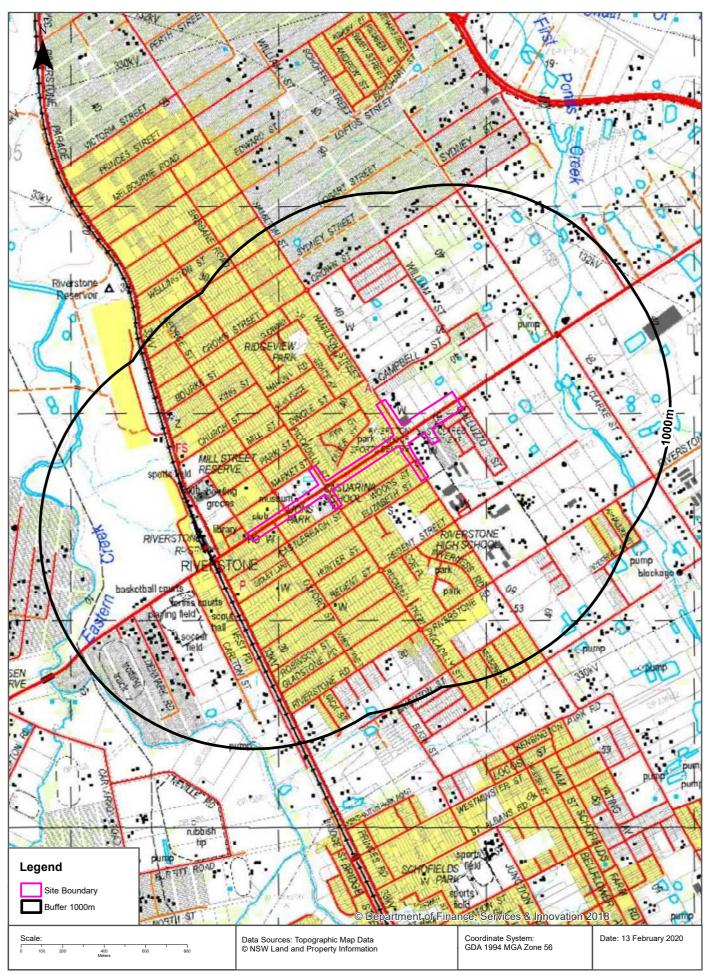

#### 2.1 Study Area and land zoning

The proposal is located in Sydney's North West, primarily within the Blacktown LGA and traverses the suburbs of Riverstone and Box Hill. The northern extent of the proposal extends into The Hills LGA. The study area is within the Riverstone, Riverstone East and Box Hill precincts of the North West Growth Area. First Ponds Creek crosses the central part of the study area near Edmund Street.

#### 2.2 Surrounding land use

The study area is presently surrounded by:

- Residential, commercial and industrial buildings to the southwest of First Ponds Creek, this includes associated infrastructure, schools, hospitals, veterinary practices, swimming pools and public open space
- To the northeast of First Ponds Creek the surrounding land use is probable rural/grazing land, with some associated farm buildings, some areas of commercial/industrial use are also present
- The area surrounding the intersection between Garfield Road East, Terry Road and Windsor Road at the eastern end of the study area is predominantly farm land with some industrial and residential dwellings.