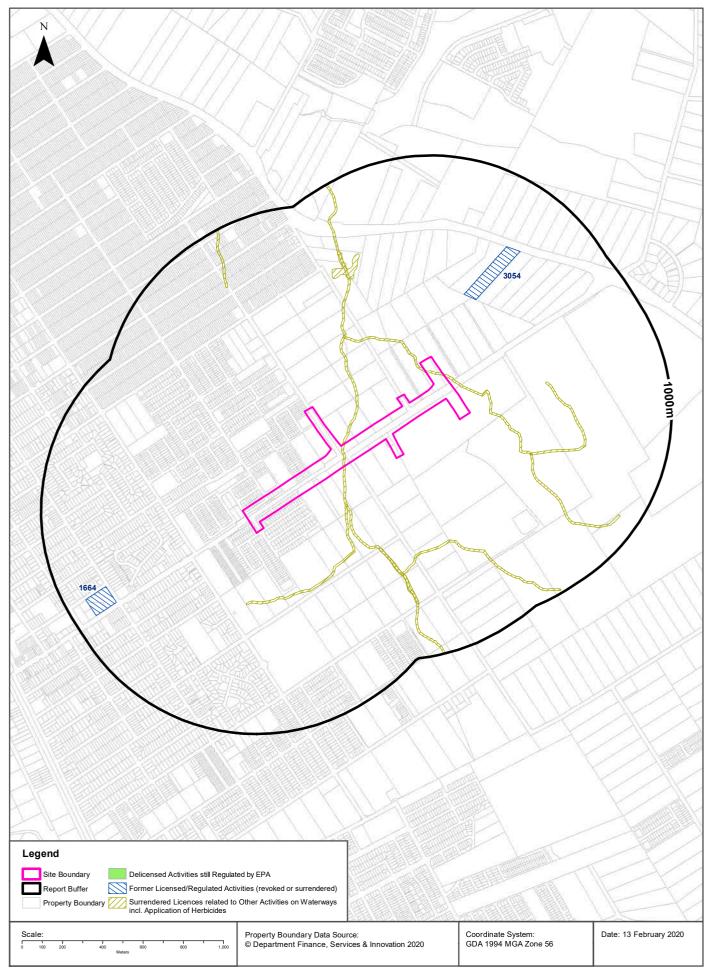

It is known that the area of tanks highlighted as an industrial area 600m southeast is attributed to A J Bush & Sons, who are licenced under the *Protection of Environmental Operations Act 1997* (POEO Act) for rendering or fat

extraction. Furthermore, vacant commercial land, and a waste management facility, identified as a landfill by the EPA along Terry Road have also been identified.

SMEC Internal Ref. 30012746