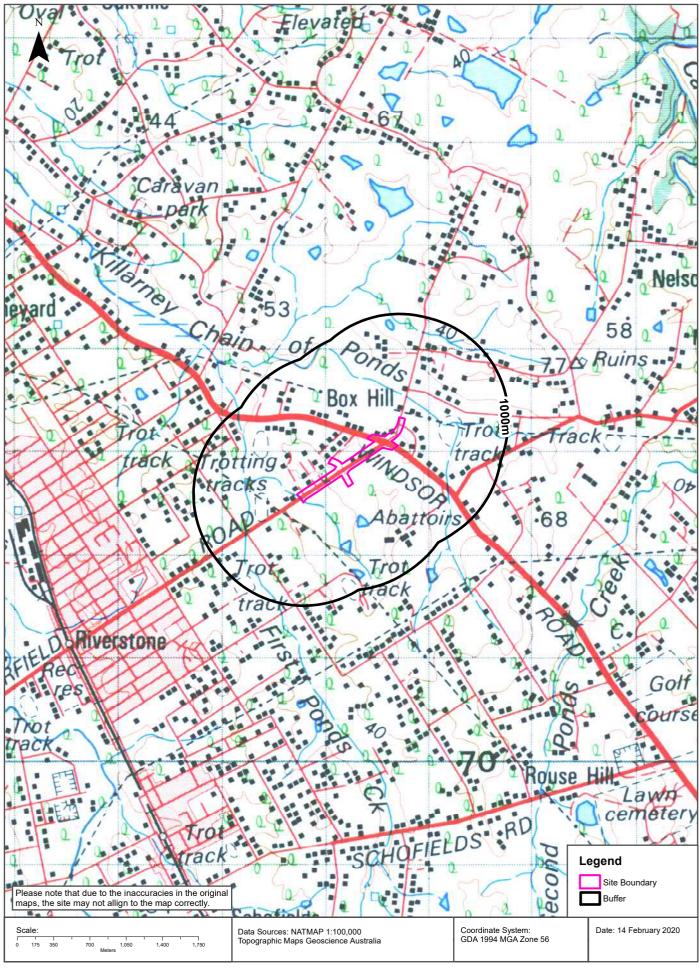

SMEC completed a preliminary search of the Department of Water and Energy Online Database to check for registered groundwater bores within the vicinity of the study area. The search indicated there were eleven bores registered under the database within a one km radius of the study area. Details of the bores are provided in Table 2.1.

The location of the bores are provided spatially in Figure 2c, Appendix A.

Table 2.1 Summary of registered groundwater bores

| Borehole ID | Standing Water<br>Level (m bgl) | Comments                                                                                                                                                   |
|-------------|---------------------------------|------------------------------------------------------------------------------------------------------------------------------------------------------------|
| GW112593    | 2.91                            | Borehole is located approximately 19m east of the study area. The borehole is 4.00m deep. The purpose of the borehole is listed as a monitoring well.      |
| GW112596    | 2.32                            | Borehole is located approximately 36m southeast of the study area. The borehole is 4.00m deep. The purpose of the well is listed as a monitoring well.     |
| GW112595    | 2.35                            | Borehole is located approximately 66m southeast of the study area. The borehole is 4.00m deep. The purpose of the well is listed as a monitoring well.     |
| GW112594    | 2.78                            | Borehole is located approximately 66m east of the study area. The borehole is 4.00m deep. The purpose of the well is listed as a monitoring well.          |
| GW114763    | 9.80                            | Borehole is located approximately 245m southwest of the study area. The borehole is 11.80m deep. The purpose of the well is listed as a monitoring well.   |
| GW114761    | Not recorded                    | Borehole is located approximately 245m southwest of the study area. The borehole is 11.80m deep. The purpose of the well is listed as a monitoring well.   |
| GW114762    | 9.40                            | Borehole is located approximately 298m southwest of the study area. The borehole is 11.80m deep. The purpose of the well is listed as a monitoring well.   |
| GW105202    | 24.00                           | Borehole is located approximately 533m northeast of the study area. The borehole is 150m deep. The purpose of the well is listed as a domestic/ stock use. |