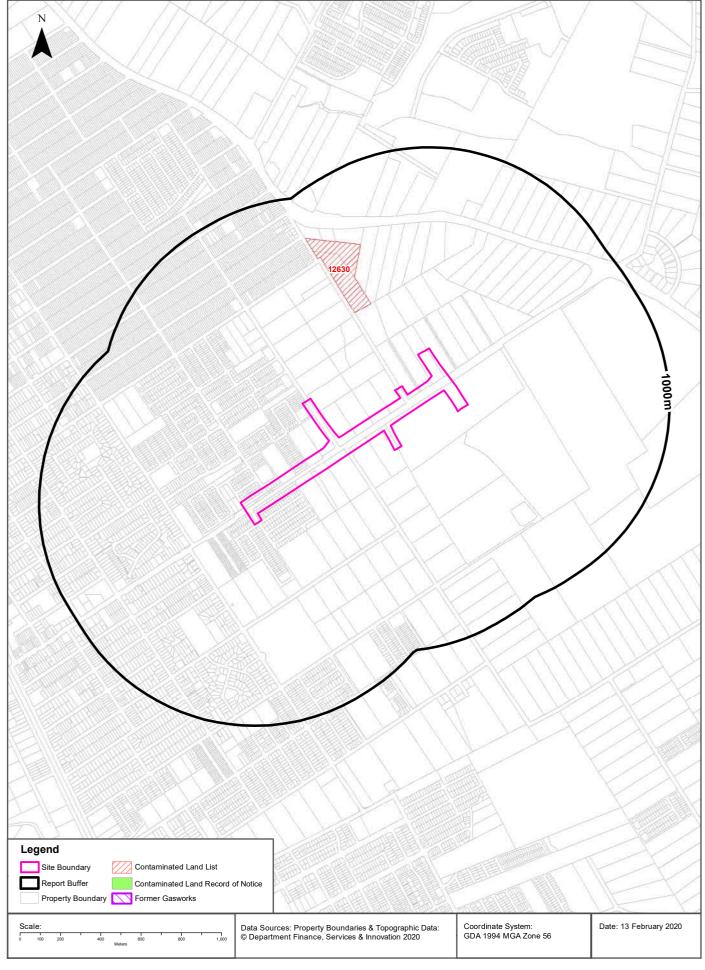

It is known that the area of tanks highlighted as an industrial area 600m southeast is attributed to A J Bush & Sons, who are licenced under the *Protection of Environmental Operations Act 1997* (POEO Act) for rendering or fat

extraction. Furthermore, vacant commercial land, and a waste management facility, identified as a landfill by the EPA along Terry Road have also been identified.

SMEC Internal Ref. 30012746