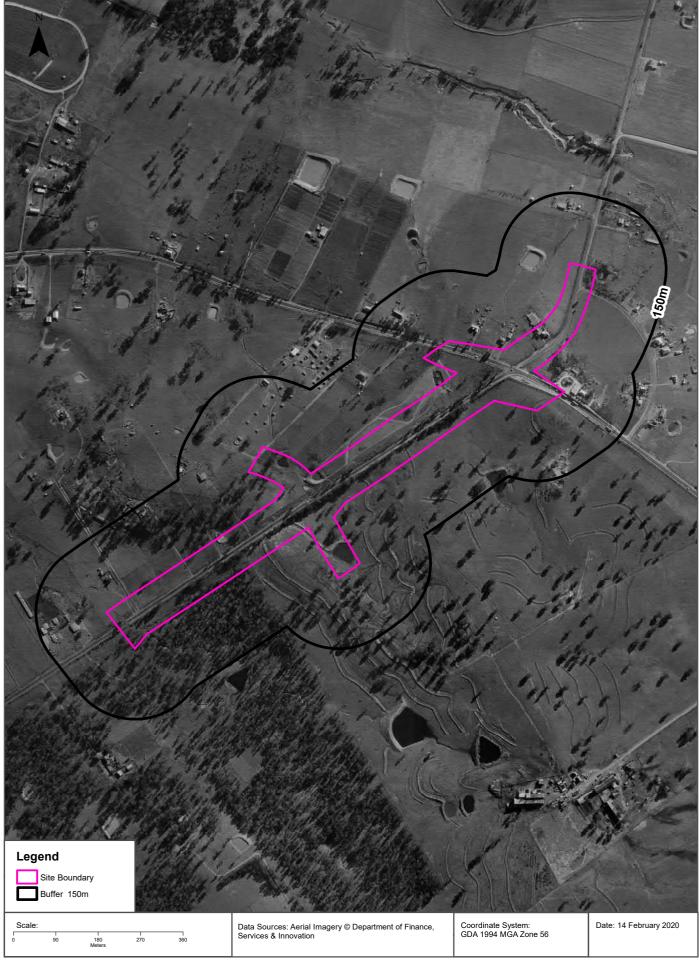

The study area investigated in this report is irregular in shape and includes land on both sides of Garfield Road East, approximately 3.4 km in length, encompassing an area of approximately 0.38 km<sup>2</sup>. The locality and study area are presented in Figure 1a, Appendix A1.

The study area locality and layout are shown on Figure 1a and 1b, Appendix A. Land zoning areas are shown in Figure 2E, Appendix A.