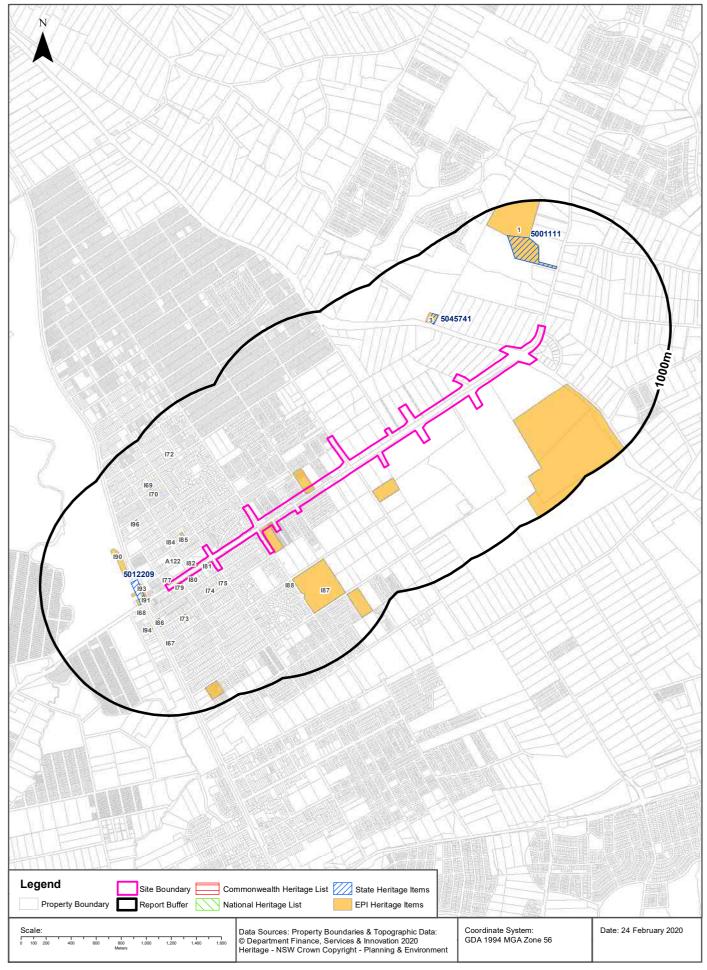

The study area locality and layout are shown on Figure 1a and 1b, Appendix A. Land zoning areas are shown in Figure 2E, Appendix A.

**Figure 2a, Appendix A** presents the study area in relation to the regional geology.

**Figure 2b, Appendix A** presents the study area in relation to the regional lithology.

An extremely low probability is mapped northeast of the intersection between Garfield Road East and Hamilton Street and McCulloch Street

SMEC Internal Ref. 30012746

27 May 2020

Figure 2d, Appendix A presents the study area in relation to mapped ASS.