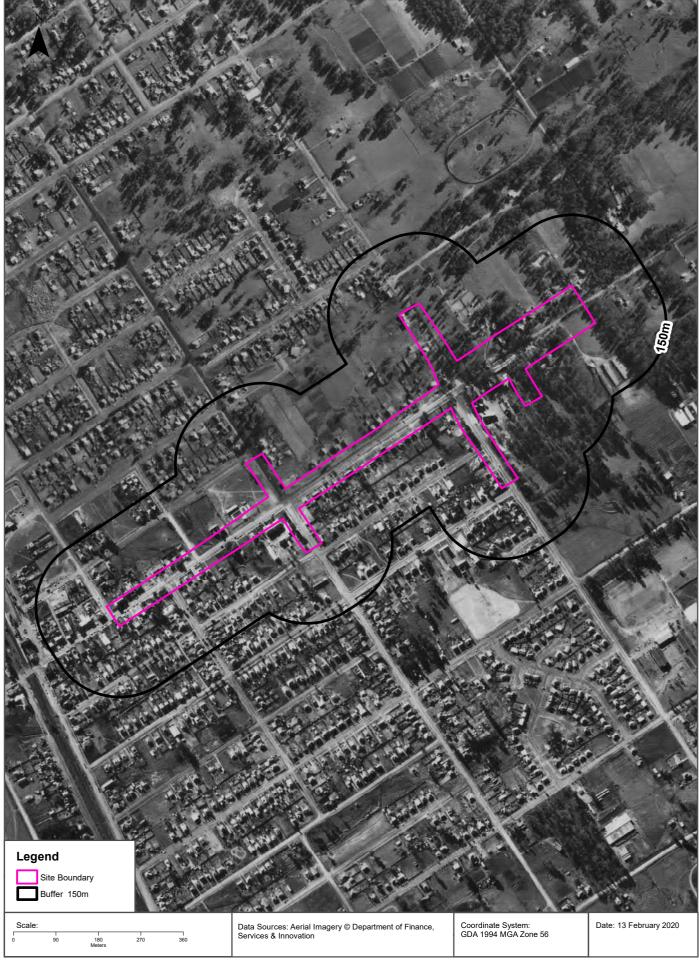

# 3.3 Aerial Photography

Historic aerial photos reviewed during this study are presented in Appendix B as part of the Enviro Lite Report.

Relevant features of the study area and surrounding conditions are summarised in Table 3.1.

Table 3.1 Historical Aerial Photo Review

| Year                                | Description of Study Area and Surrounding Area                                                                                                                                                                                                                                                                                                                                                                                                                                                                                                                                                   |
|-------------------------------------|--------------------------------------------------------------------------------------------------------------------------------------------------------------------------------------------------------------------------------------------------------------------------------------------------------------------------------------------------------------------------------------------------------------------------------------------------------------------------------------------------------------------------------------------------------------------------------------------------|
| Aerial<br>Photo<br>1955/1956<br>B/W | <b>Within:</b> The present-day position of Garfield Road East, Windsor Road, Clarke Street, Edmund Street, Hamilton Street, McCulloch Street, Piccadilly Street and Terry Road appears to have remained the same since these aerial images were taken. Street furniture appears on this image, indicating the road is likely to be sealed. First Ponds Creek can be seen dissecting the study area in a general north-south orientation, at approximately the midway point of the study area.                                                                                                    |
|                                     | There has been development, consisting mainly of residential dwellings or possible rural/farm buildings and larger school, medical buildings with associated outbuildings and probable water collection tanks to the southwest of First Ponds Creek. There is some development towards Windsor Road; however, this is more likely to be associated with farming, a low density of buildings, possible sheds etc. Most of the land northeast of First Ponds Creek appears to be grazing or agricultural land, two dams are observed within the boundary in the eastern section of the study area. |
|                                     | <b>Surrounding area:</b> There is development in the area southwest of McCulloch Street and Hamilton Street, this appears mainly as residential properties; however, there is an area of unknown industrial use to the west of the study area boundary, some probable farm buildings and associated grazing land are observed the southeast of McCulloch Street and Hamilton Street.                                                                                                                                                                                                             |
|                                     | Northeast of First Ponds Creek there is less development, some farm buildings with associated access tracks, outbuildings, probable water storage tanks, agricultural and grazing land is prevalent. A possible industrial area can be seen approximately 600m southeast of the study area, towards Windsor Road.                                                                                                                                                                                                                                                                                |
|                                     | A small number of possible surface water bodies are seen surrounding the study area.                                                                                                                                                                                                                                                                                                                                                                                                                                                                                                             |
|                                     | A train track is observed approximately 200m west of the study area.                                                                                                                                                                                                                                                                                                                                                                                                                                                                                                                             |
| Aerial<br>Photo<br>1961<br>B/W      | <b>Within:</b> The 1961 photo indicates that there is minimal change compared with the 1955 image. There is further construction along Garfield Road East, with some structures possibly associated with farming to the southwest of First Ponds Creek. There has been construction of a small number of possible farm buildings at the northwest end of the study area, in the vicinity of Windsor Road and Terry Road.                                                                                                                                                                         |
|                                     | Some disturbance to ground levels can be seen from aerial photography along the study area corridor, particularly in the vicinity of A J Bush & Sons in the form of cuts into the ground surface.                                                                                                                                                                                                                                                                                                                                                                                                |
|                                     | <b>Surrounding area:</b> There has been some possible demolition of former structures and the erection of new structures. These appear to be residential dwellings, or farm buildings to the southwest of McCulloch Street. There has been general construction of possible farm buildings, with a possible change in land use moving northwest along Garfield Road.                                                                                                                                                                                                                             |
|                                     | There is further evidence of land disturbance outside the study area, one of the previously mentioned surface water bodies now no longer appears.                                                                                                                                                                                                                                                                                                                                                                                                                                                |
| Aerial<br>Photo<br>1965<br>B/W      | <b>Within:</b> The 1965 photo shows further development along Garfield Road East, especially the southwest section of the study area, southwest of First Ponds Creek. Additional road infrastructure is now shown inside and outside the study area. The majority of the development appears to be associated with residential properties and farm buildings; however, there are some larger, possible industrial units to the southwest of Oxford Street observed. Little or no significant change is observed the northeast most section of the study area, towards Windsor Road.              |
|                                     | <b>Surrounding area:</b> This image shows further development to the surrounding land, much of which is associated with residential buildings and rural/farm buildings, the majority of the development has occurred southwest of First Ponds Creek; however, there has been some development, mainly                                                                                                                                                                                                                                                                                            |