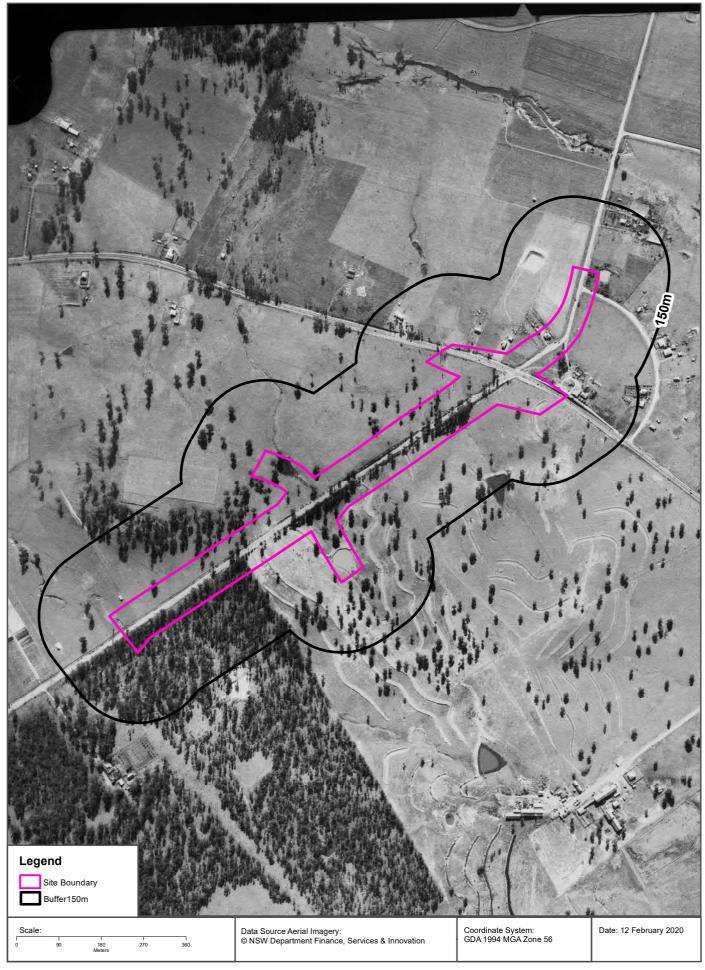

The study area investigated in this report is irregular in shape and includes land on both sides of Garfield Road East, approximately 3.4 km in length, encompassing an area of approximately 0.38 km<sup>2</sup>. The locality and study area are presented in Figure 1a, Appendix A1.

The proposed construction footprint and construction compounds are shown in Figure 1b, Appendix A.

SMEC Internal Ref. 30012746