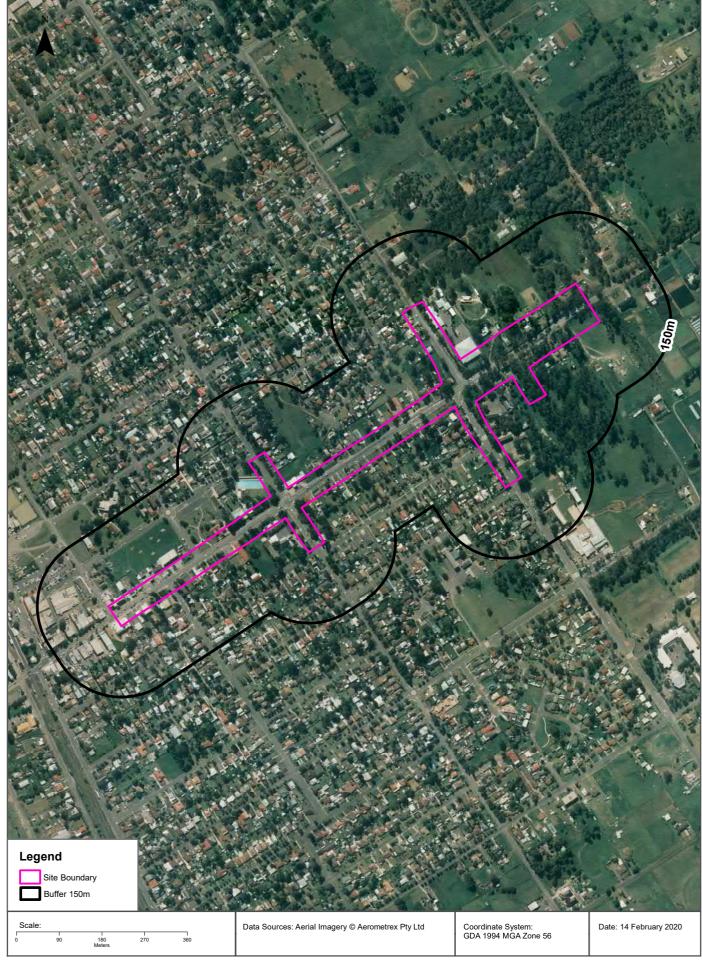

The study area investigated in this report is irregular in shape and includes land on both sides of Garfield Road East, approximately 3.4 km in length, encompassing an area of approximately 0.38 km<sup>2</sup>. The locality and study area are presented in Figure 1a, Appendix A1.

The study area locality and layout are shown on Figure 1a and 1b, Appendix A. Land zoning areas are shown in Figure 2E, Appendix A.