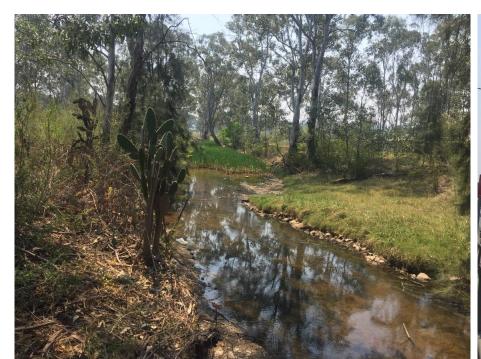

| Table 4.1 Summary of identified AEC and CoPC24                                                                                                       |
|------------------------------------------------------------------------------------------------------------------------------------------------------|
| List of Photos                                                                                                                                       |
| Photo 1 showing a service station (Riverstone Petroleum) and repair garage along Garfield Road East (former Caltex service station)22                |
| Photo 2 showing metal pipe in the vicinity of the service station, possible underground storage tank in the vicinity of pavement                     |
| Photo 3 showing possible water storage tanks in the vicinity of Garfield Road East and First Ponds Creek22                                           |
| Photo 4 looking southeast from Garfield Road East, note the building in disrepair in the background22                                                |
| Photo 5 looking southeast from Garfield Road East showing dam (note the previously identified industrial area in the background (A J Bush & Sons))22 |
| Photo 6 looking northeast from Edmund Street, farm buildings and livestock in the vicinity of Garfield Road East22                                   |
| Photo 7 looking south from Garfield Road East down First Ponds Creek                                                                                 |
| Photo 8 looking east from Garfield Road East, note variety of residential dwelling types in the background23                                         |
| Photo 9 looking southwest down Garfield Road East, note difference between asphalt in road verge and road surface23                                  |