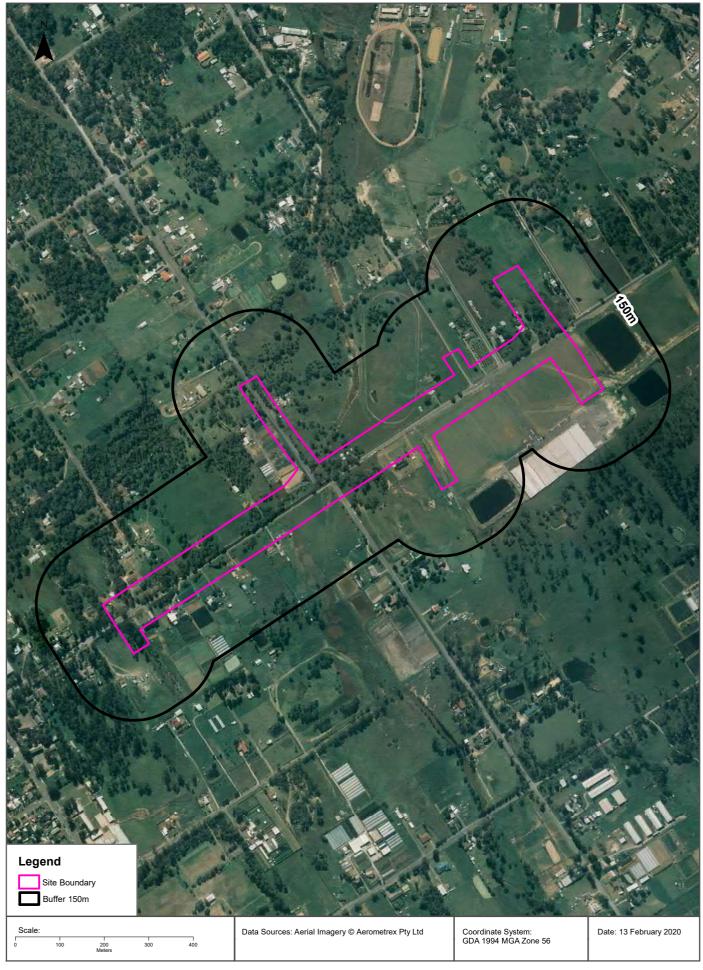

The study area investigated in this report is irregular in shape and includes land on both sides of Garfield Road East, approximately 3.4 km in length, encompassing an area of approximately 0.38 km<sup>2</sup>.

The study area investigated in this report is irregular in shape and includes land on both sides of Garfield Road East, approximately 3.4 km in length, encompassing an area of approximately 0.38 km<sup>2</sup>. The locality and study area are presented in Figure 1a, Appendix A1.