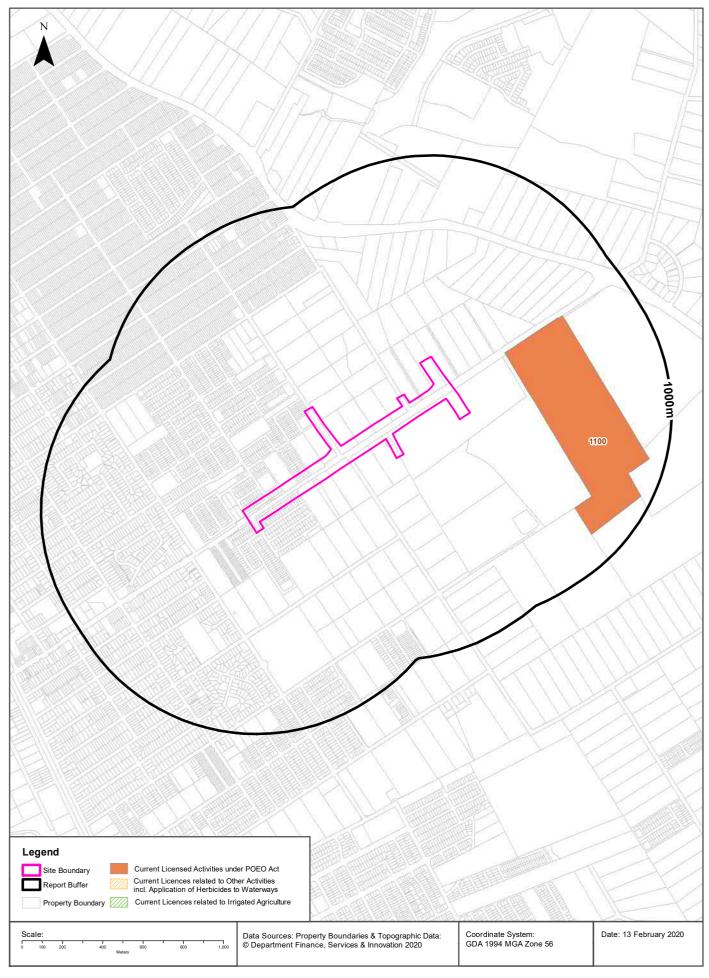

It is known that the area of tanks highlighted as an industrial area 600m southeast is attributed to A J Bush & Sons, who are licenced under the *Protection of Environmental Operations Act 1997* (POEO Act) for rendering or fat

extraction. Furthermore, vacant commercial land, and a waste management facility, identified as a landfill by the EPA along Terry Road have also been identified.

SMEC Internal Ref. 30012746