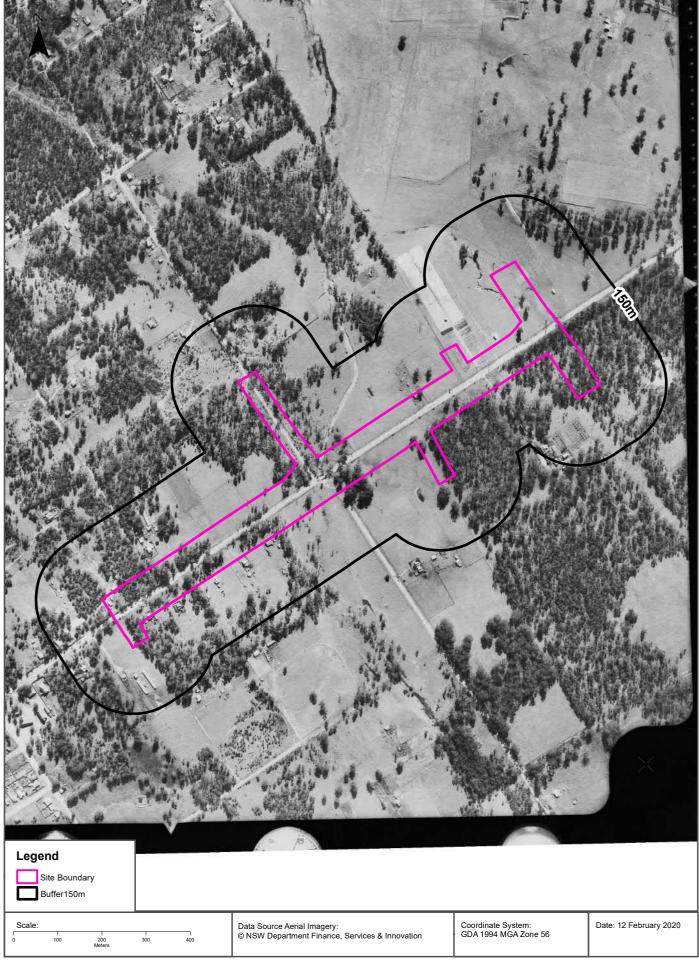

The study area investigated in this report is irregular in shape and includes land on both sides of Garfield Road East, approximately 3.4 km in length, encompassing an area of approximately 0.38 km<sup>2</sup>. The locality and study area are presented in Figure 1a, Appendix A1.

The study area locality and layout are shown on Figure 1a and 1b, Appendix A. Land zoning areas are shown in Figure 2E, Appendix A.