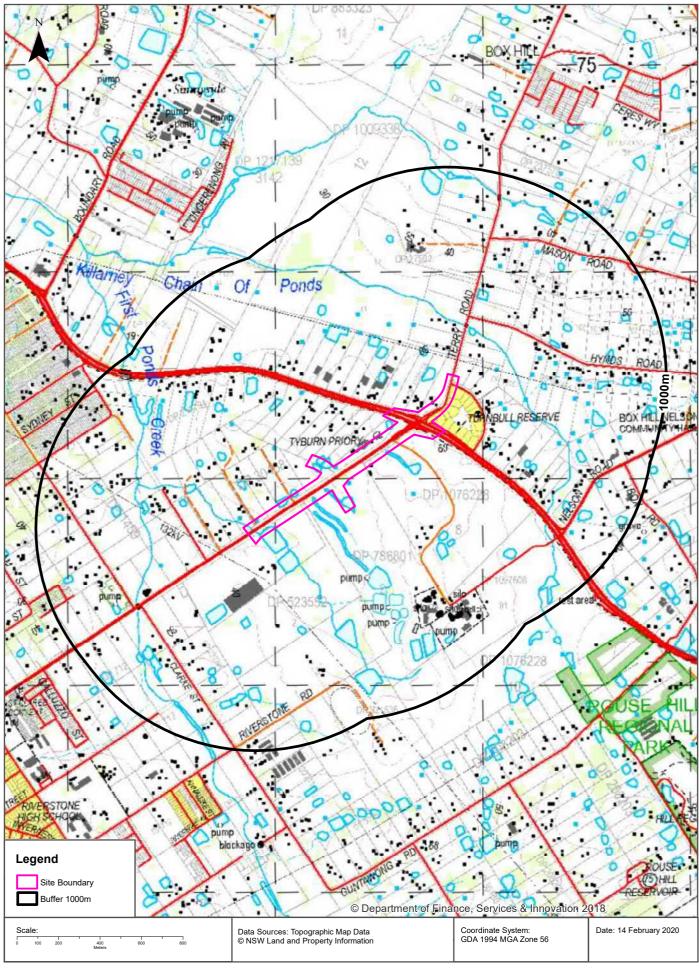

SMEC completed a preliminary search of the Department of Water and Energy Online Database to check for registered groundwater bores within the vicinity of the study area. The search indicated there were eleven bores registered under the database within a one km radius of the study area. Details of the bores are provided in Table 2.1.

The location of the bores are provided spatially in Figure 2c, Appendix A.

Table 2.1 Summary of registered groundwater bores

| Borehole ID | Standing Water<br>Level (m bgl) | Comments                                                                                                                                                   |
|-------------|---------------------------------|------------------------------------------------------------------------------------------------------------------------------------------------------------|
| GW112593    | 2.91                            | Borehole is located approximately 19m east of the study area. The borehole is 4.00m deep. The purpose of the borehole is listed as a monitoring well.      |
| GW112596    | 2.32                            | Borehole is located approximately 36m southeast of the study area. The borehole is 4.00m deep. The purpose of the well is listed as a monitoring well.     |
| GW112595    | 2.35                            | Borehole is located approximately 66m southeast of the study area. The borehole is 4.00m deep. The purpose of the well is listed as a monitoring well.     |
| GW112594    | 2.78                            | Borehole is located approximately 66m east of the study area. The borehole is 4.00m deep. The purpose of the well is listed as a monitoring well.          |
| GW114763    | 9.80                            | Borehole is located approximately 245m southwest of the study area. The borehole is 11.80m deep. The purpose of the well is listed as a monitoring well.   |
| GW114761    | Not recorded                    | Borehole is located approximately 245m southwest of the study area. The borehole is 11.80m deep. The purpose of the well is listed as a monitoring well.   |
| GW114762    | 9.40                            | Borehole is located approximately 298m southwest of the study area. The borehole is 11.80m deep. The purpose of the well is listed as a monitoring well.   |
| GW105202    | 24.00                           | Borehole is located approximately 533m northeast of the study area. The borehole is 150m deep. The purpose of the well is listed as a domestic/ stock use. |