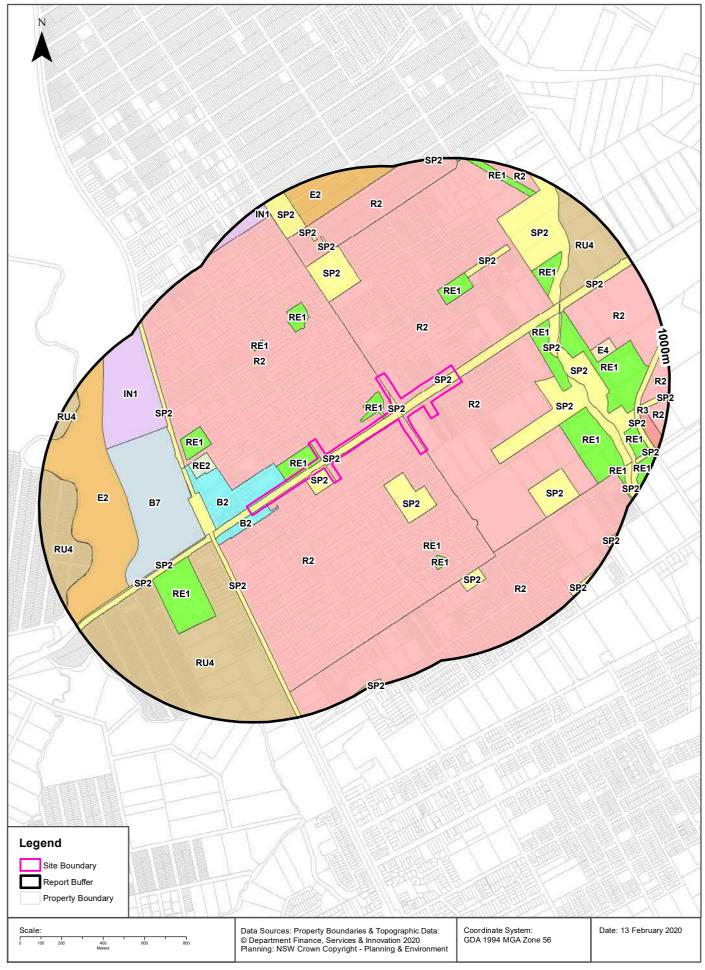

The investigation area of the study area includes the following land zonings within the Riverstone, Riverstone East and Box Hill precincts:

- R2 Low Density residential
- B2 Local Centre
- B7 Business Park
- RE1 Public Recreation
- RU4 Primary Production Small Lots
- SP2 Infrastructure (Classified Road, Local Road, Educational Establishment).

The study area locality and layout are shown on Figure 1a and 1b, Appendix A. Land zoning areas are shown in Figure 2E, Appendix A.