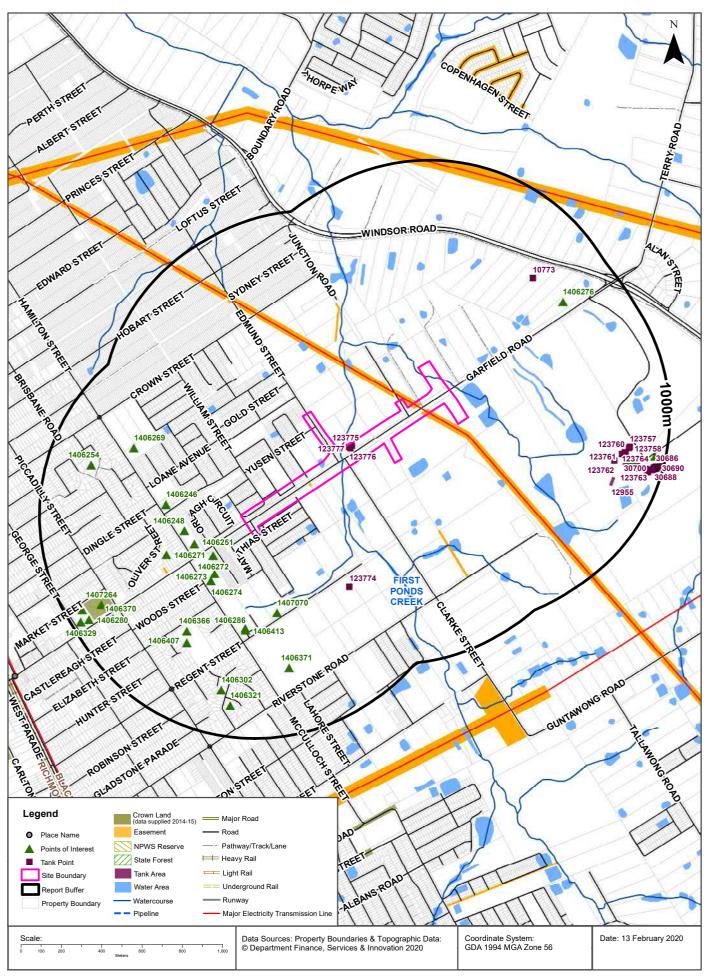

The study area investigated in this report is irregular in shape and includes land on both sides of Garfield Road East, approximately 3.4 km in length, encompassing an area of approximately 0.38 km<sup>2</sup>. The locality and study area are presented in Figure 1a, Appendix A1.

The study area locality and layout are shown on Figure 1a and 1b, Appendix A. Land zoning areas are shown in Figure 2E, Appendix A.

**Figure 2a, Appendix A** presents the study area in relation to the regional geology.

**Figure 2b, Appendix A** presents the study area in relation to the regional lithology.

An extremely low probability is mapped northeast of the intersection between Garfield Road East and Hamilton Street and McCulloch Street

SMEC Internal Ref. 30012746

27 May 2020

Figure 2d, Appendix A presents the study area in relation to mapped ASS.