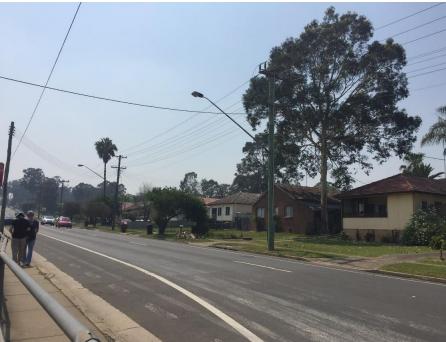

#### 3.2.1 Within Study Area

Based on a review of aerial photography; the study area, especially the area to the southwest of First Ponds Creek has seen development since pre-1955. The study area investigated in this report has seen development and redevelopment with the construction and demolition of numerous structures, mainly associated with residential dwellings. However, a large number of probable farm buildings with associated outbuildings, sheds, tracks and probable water storage tanks have also been observed during the walkthrough of the study area. The study area as a whole has also seen development throughout history, numerous areas of unknown agricultural practices, areas with a history of commercial/ industrial use including service stations, tyre mechanics, lawnmower sales and service, farm infrastructure, a school, a hospital, vehicle repair shops and general industry. There is also the potential for fill of unknown composition to be present throughout the study area due to redevelopment over time.

The general present-day position of Garfield Road East, Windsor Road, Clarke Street, Edmund Street, Hamilton Street, McCulloch Street, Piccadilly Street and Terry Road appears to have remained the same since the 1955/1956 images were taken.

Between 2014 and 2019, the demolition of a number of structures to the southwest of First Ponds Creek is completed, and in their place a new residential housing estate has been constructed.

It is considered that circular features in the vicinity of residential dwellings are likely to be used for water storage.