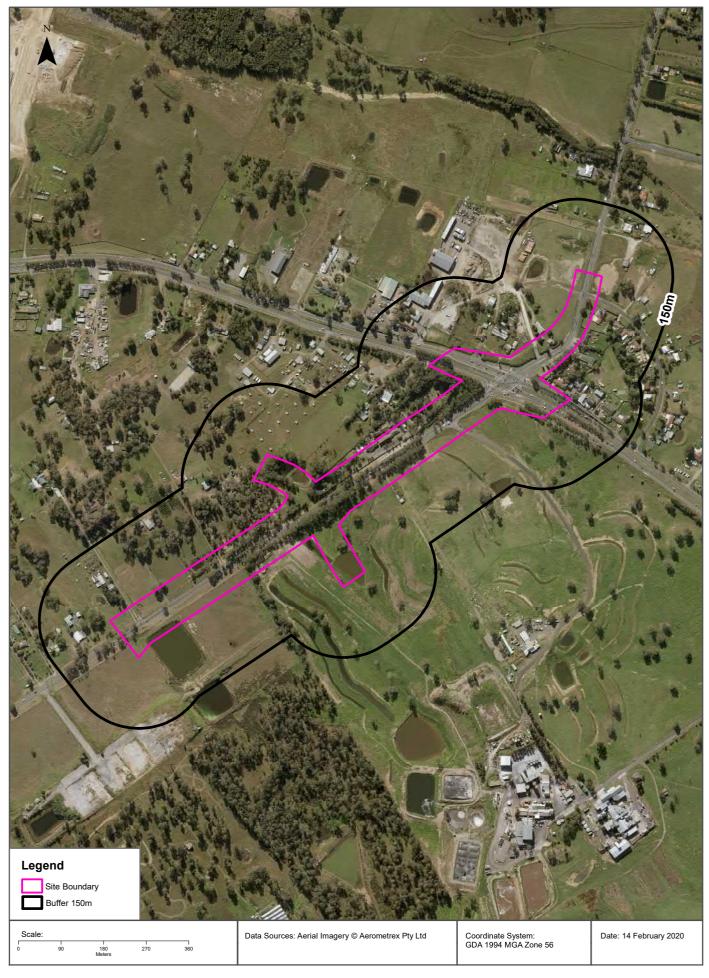

The study area investigated in this report is irregular in shape and includes land on both sides of Garfield Road East, approximately 3.4 km in length, encompassing an area of approximately 0.38 km<sup>2</sup>. The locality and study area are presented in Figure 1a, Appendix A1.

The proposed construction footprint and construction compounds are shown in Figure 1b, Appendix A.

SMEC Internal Ref. 30012746

The study area locality and layout are shown on Figure 1a and 1b, Appendix A. Land zoning areas are shown in Figure 2E, Appendix A.