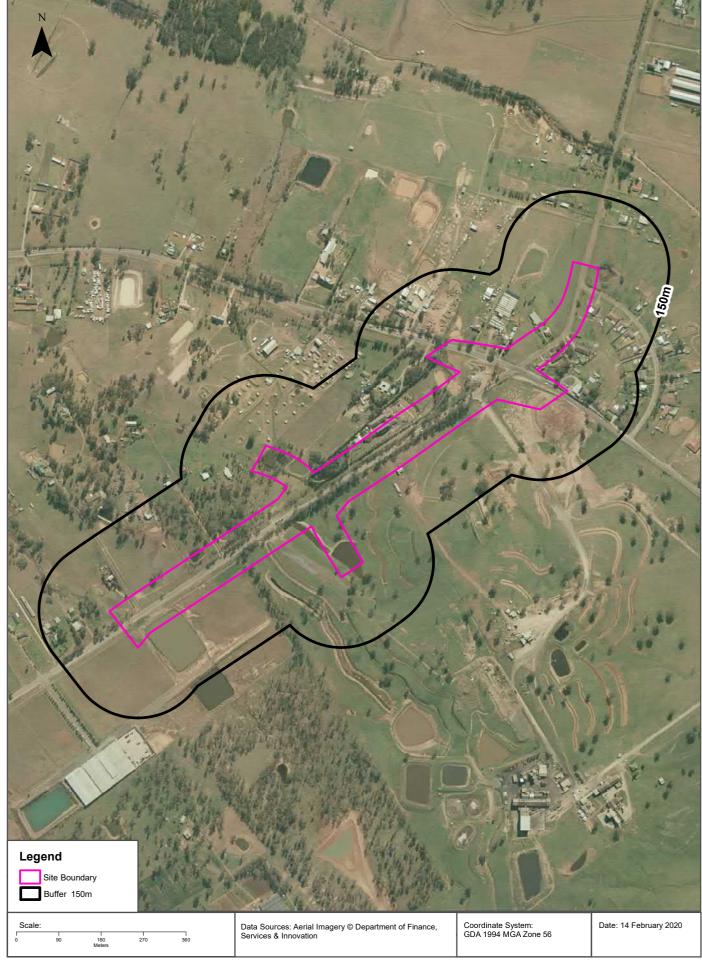

The study area investigated in this report is irregular in shape and includes land on both sides of Garfield Road East, approximately 3.4 km in length, encompassing an area of approximately 0.38 km<sup>2</sup>. The locality and study area are presented in Figure 1a, Appendix A1.

The study area locality and layout are shown on Figure 1a and 1b, Appendix A. Land zoning areas are shown in Figure 2E, Appendix A.