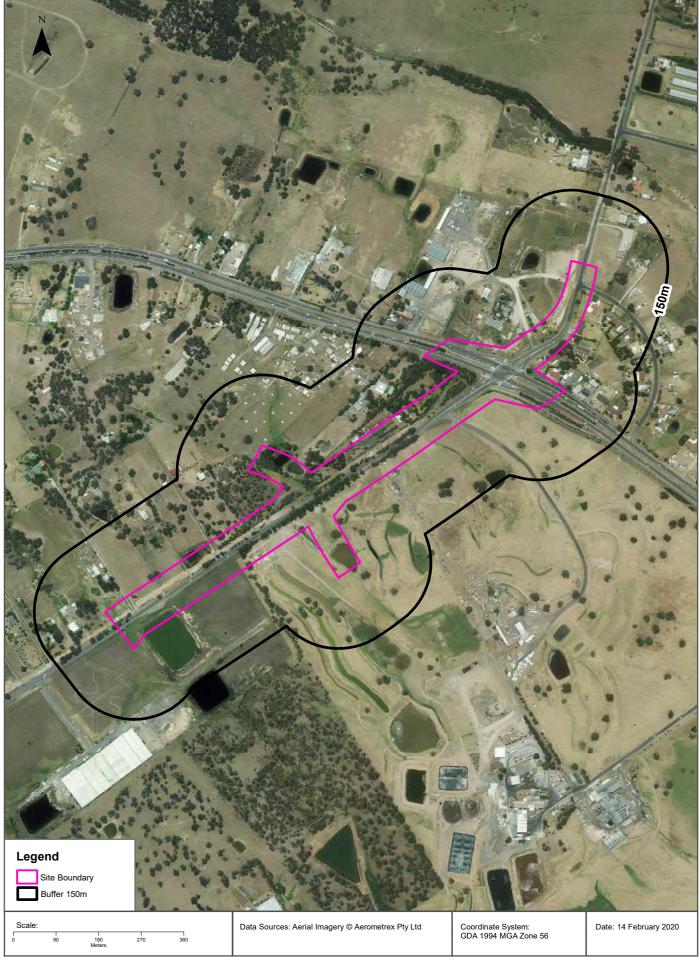

The study area investigated in this report is irregular in shape and includes land on both sides of Garfield Road East, approximately 3.4 km in length, encompassing an area of approximately 0.38 km<sup>2</sup>. The locality and study area are presented in Figure 1a, Appendix A1.

The proposed construction footprint and construction compounds are shown in Figure 1b, Appendix A.

SMEC Internal Ref. 30012746

The study area locality and layout are shown on Figure 1a and 1b, Appendix A. Land zoning areas are shown in Figure 2E, Appendix A.