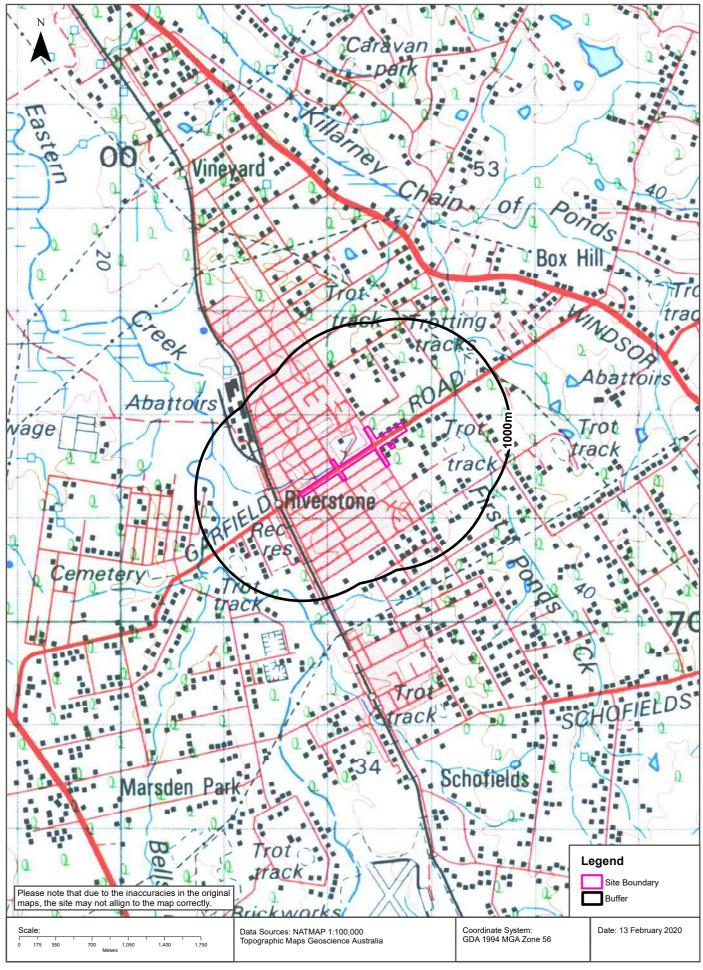

The study area investigated in this report is irregular in shape and includes land on both sides of Garfield Road East, approximately 3.4 km in length, encompassing an area of approximately 0.38 km<sup>2</sup>.

The study area investigated in this report is irregular in shape and includes land on both sides of Garfield Road East, approximately 3.4 km in length, encompassing an area of approximately 0.38 km<sup>2</sup>. The locality and study area are presented in Figure 1a, Appendix A1.