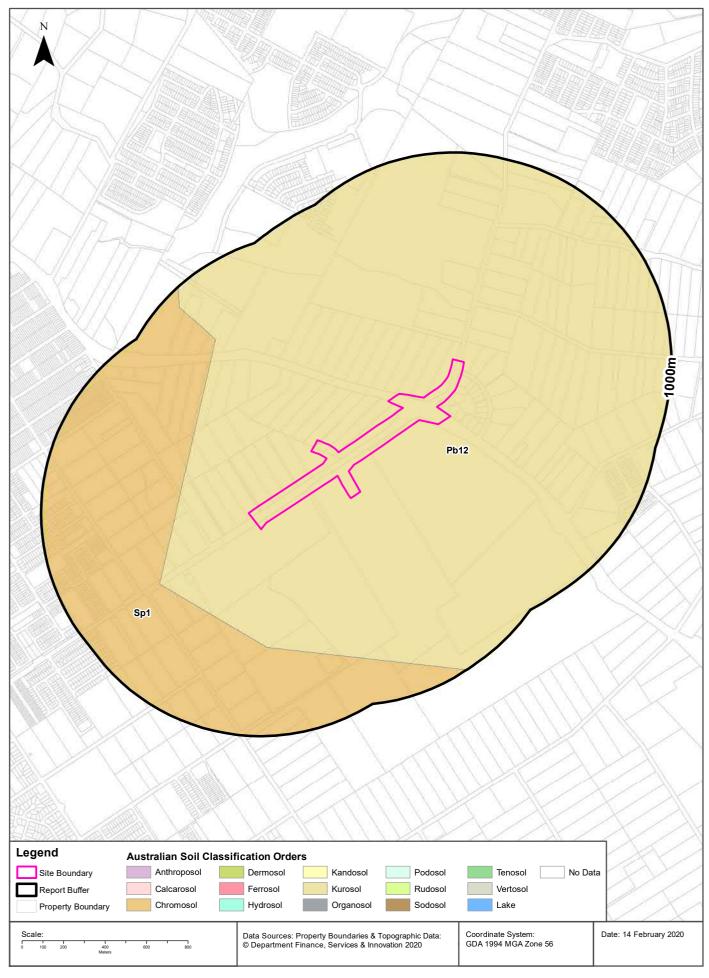

## 2.6 Regional Lithology

Reference to the NSW Office of Environment and Heritage (OEH) eSPADE NSW Soil and Land information Map (viewed 25.02.20) indicates that the study area is situated predominantly within Blacktown Soils with the chance of some South Creek soils and Berkshire Park bridge.

**Figure 2b, Appendix A** presents the study area in relation to the regional lithology.