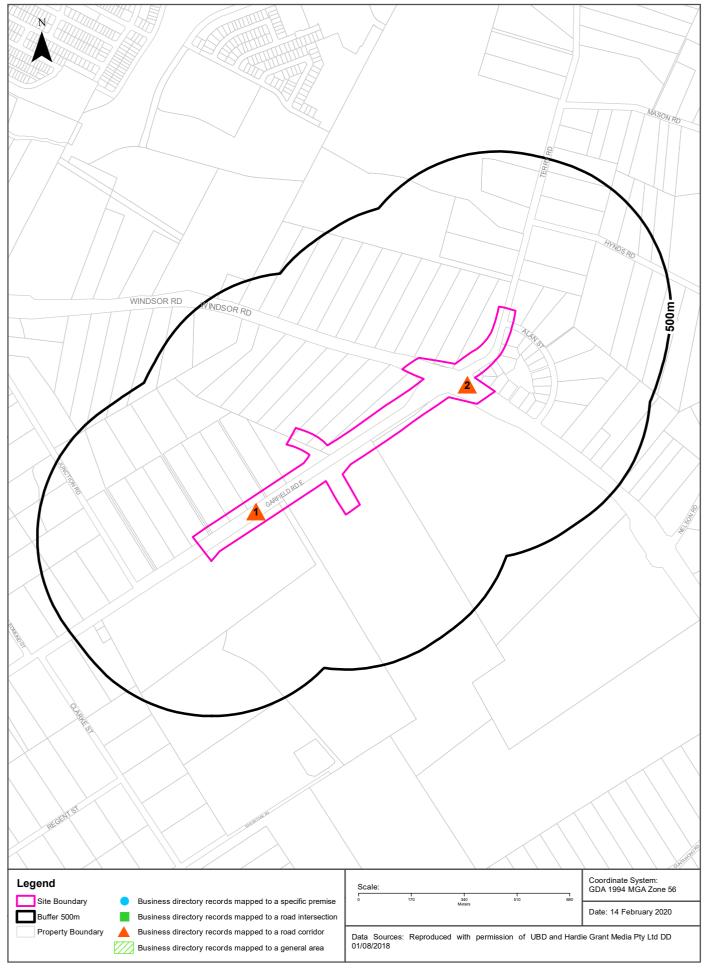

Historically, the further northeast along Garfield Road East saw little in the way of development in the earliest historical images up until circa 1970 when further development along Garfield Road East, and in the vicinity of Terry Road occurred. The type of development that has occurred outside of the study area is similar to that within, with mostly residential or farm related buildings being present. There are however, a number of possible commercial/industrial properties surrounding the study area with full histories unknown, these include, automotive businesses, motor wreckers, brake and clutch specialists, service specialists, tyre dealers and vulcanisers, panel beaters and spray painters, scrap metal merchants, steel fabricators, engineering work, firework manufacturers and/ or wholesalers, farm equipment and agricultural machinery suppliers the stockpiling of unknown materials, and possible storage of hazardous materials and substances.

It is known that the area of tanks highlighted as an industrial area 600m southeast is attributed to A J Bush & Sons, who are licenced under the *Protection of Environmental Operations Act 1997* (POEO Act) for rendering or fat

extraction. Furthermore, vacant commercial land, and a waste management facility, identified as a landfill by the EPA along Terry Road have also been identified.

SMEC Internal Ref. 30012746