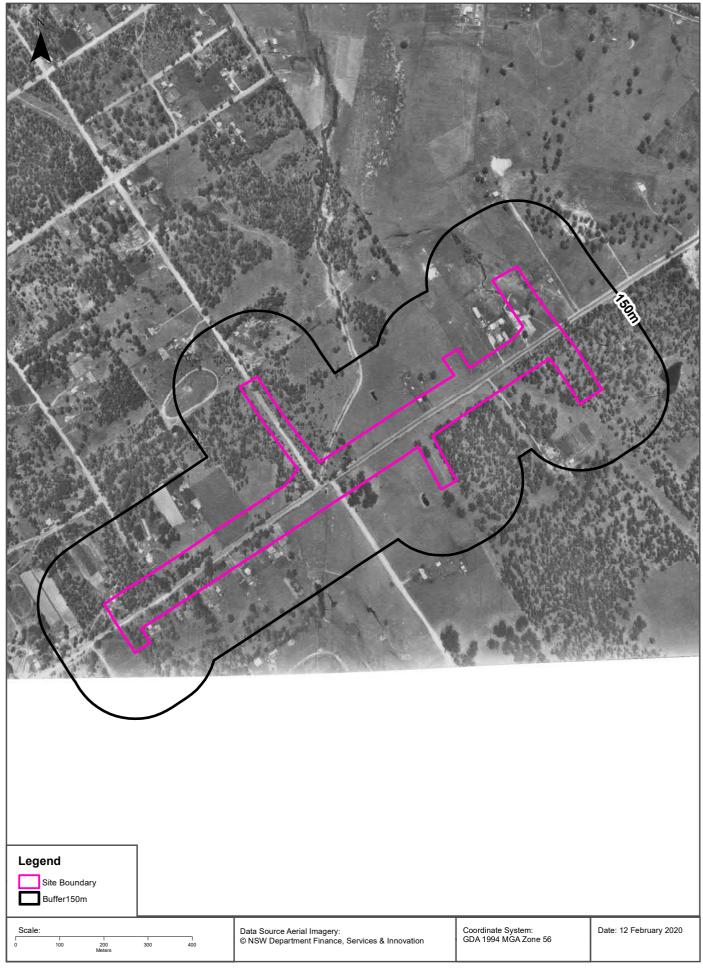

# 3.3 Aerial Photography

Historic aerial photos reviewed during this study are presented in Appendix B as part of the Enviro Lite Report.

Relevant features of the study area and surrounding conditions are summarised in Table 3.1.

Table 3.1 Historical Aerial Photo Review

| Year                                | Description of Study Area and Surrounding Area                                                                                                                                                                                                                                                                                                                                                                                                                                                                                                                                                   |
|-------------------------------------|--------------------------------------------------------------------------------------------------------------------------------------------------------------------------------------------------------------------------------------------------------------------------------------------------------------------------------------------------------------------------------------------------------------------------------------------------------------------------------------------------------------------------------------------------------------------------------------------------|
| Aerial<br>Photo<br>1955/1956<br>B/W | <b>Within:</b> The present-day position of Garfield Road East, Windsor Road, Clarke Street, Edmund Street, Hamilton Street, McCulloch Street, Piccadilly Street and Terry Road appears to have remained the same since these aerial images were taken. Street furniture appears on this image, indicating the road is likely to be sealed. First Ponds Creek can be seen dissecting the study area in a general north-south orientation, at approximately the midway point of the study area.                                                                                                    |
|                                     | There has been development, consisting mainly of residential dwellings or possible rural/farm buildings and larger school, medical buildings with associated outbuildings and probable water collection tanks to the southwest of First Ponds Creek. There is some development towards Windsor Road; however, this is more likely to be associated with farming, a low density of buildings, possible sheds etc. Most of the land northeast of First Ponds Creek appears to be grazing or agricultural land, two dams are observed within the boundary in the eastern section of the study area. |
|                                     | <b>Surrounding area:</b> There is development in the area southwest of McCulloch Street and Hamilton Street, this appears mainly as residential properties; however, there is an area of unknown industrial use to the west of the study area boundary, some probable farm buildings and associated grazing land are observed the southeast of McCulloch Street and Hamilton Street.                                                                                                                                                                                                             |
|                                     | Northeast of First Ponds Creek there is less development, some farm buildings with associated access tracks, outbuildings, probable water storage tanks, agricultural and grazing land is prevalent. A possible industrial area can be seen approximately 600m southeast of the study area, towards Windsor Road.                                                                                                                                                                                                                                                                                |
|                                     | A small number of possible surface water bodies are seen surrounding the study area.                                                                                                                                                                                                                                                                                                                                                                                                                                                                                                             |
|                                     | A train track is observed approximately 200m west of the study area.                                                                                                                                                                                                                                                                                                                                                                                                                                                                                                                             |
| Aerial<br>Photo<br>1961<br>B/W      | <b>Within:</b> The 1961 photo indicates that there is minimal change compared with the 1955 image. There is further construction along Garfield Road East, with some structures possibly associated with farming to the southwest of First Ponds Creek. There has been construction of a small number of possible farm buildings at the northwest end of the study area, in the vicinity of Windsor Road and Terry Road.                                                                                                                                                                         |
|                                     | Some disturbance to ground levels can be seen from aerial photography along the study area corridor, particularly in the vicinity of A J Bush & Sons in the form of cuts into the ground surface.                                                                                                                                                                                                                                                                                                                                                                                                |
|                                     | <b>Surrounding area:</b> There has been some possible demolition of former structures and the erection of new structures. These appear to be residential dwellings, or farm buildings to the southwest of McCulloch Street. There has been general construction of possible farm buildings, with a possible change in land use moving northwest along Garfield Road.                                                                                                                                                                                                                             |
|                                     | There is further evidence of land disturbance outside the study area, one of the previously mentioned surface water bodies now no longer appears.                                                                                                                                                                                                                                                                                                                                                                                                                                                |
| Aerial<br>Photo<br>1965<br>B/W      | <b>Within:</b> The 1965 photo shows further development along Garfield Road East, especially the southwest section of the study area, southwest of First Ponds Creek. Additional road infrastructure is now shown inside and outside the study area. The majority of the development appears to be associated with residential properties and farm buildings; however, there are some larger, possible industrial units to the southwest of Oxford Street observed. Little or no significant change is observed the northeast most section of the study area, towards Windsor Road.              |
|                                     | <b>Surrounding area:</b> This image shows further development to the surrounding land, much of which is associated with residential buildings and rural/farm buildings, the majority of the development has occurred southwest of First Ponds Creek; however, there has been some development, mainly                                                                                                                                                                                                                                                                                            |