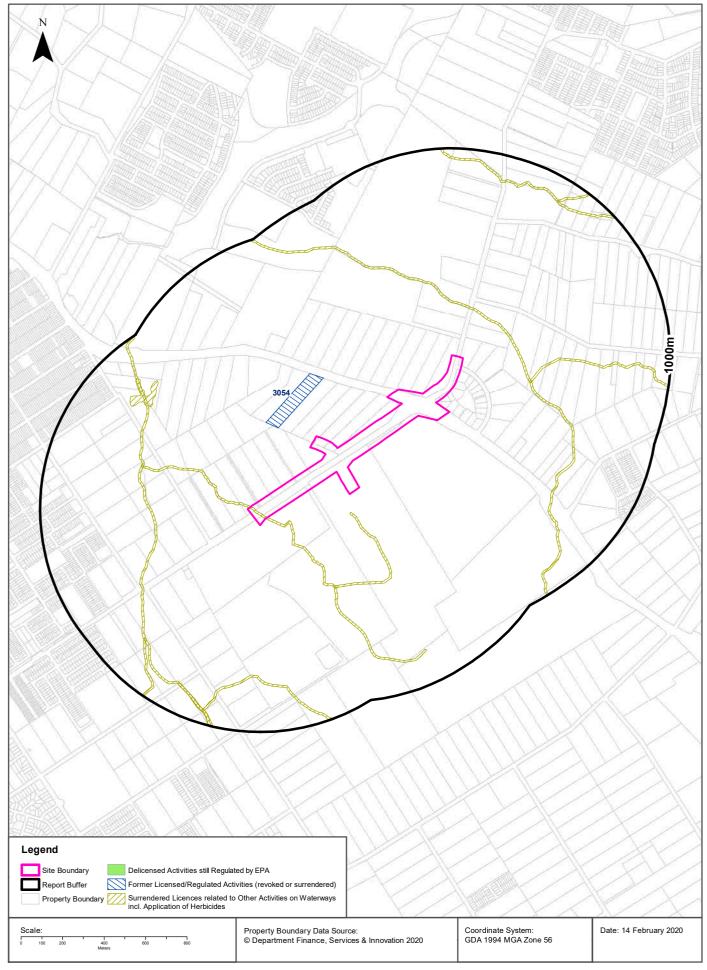

It is known that the area of tanks highlighted as an industrial area 600m southeast is attributed to A J Bush & Sons, who are licenced under the *Protection of Environmental Operations Act 1997* (POEO Act) for rendering or fat

extraction. Furthermore, vacant commercial land, and a waste management facility, identified as a landfill by the EPA along Terry Road have also been identified.

SMEC Internal Ref. 30012746