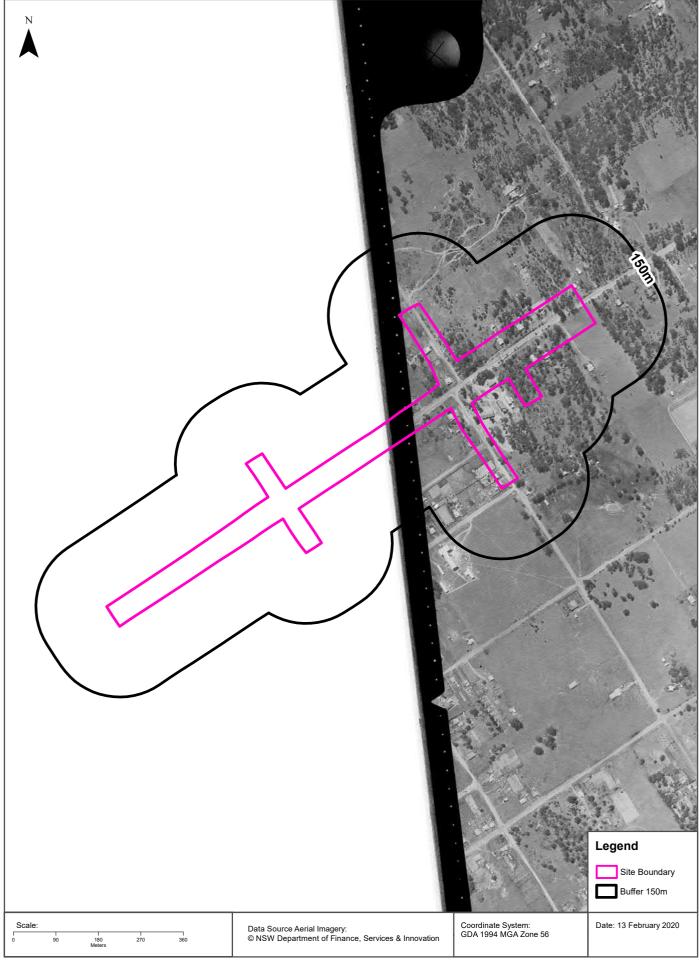

The study area investigated in this report is irregular in shape and includes land on both sides of Garfield Road East, approximately 3.4 km in length, encompassing an area of approximately 0.38 km<sup>2</sup>.

The study area investigated in this report is irregular in shape and includes land on both sides of Garfield Road East, approximately 3.4 km in length, encompassing an area of approximately 0.38 km<sup>2</sup>. The locality and study area are presented in Figure 1a, Appendix A1.