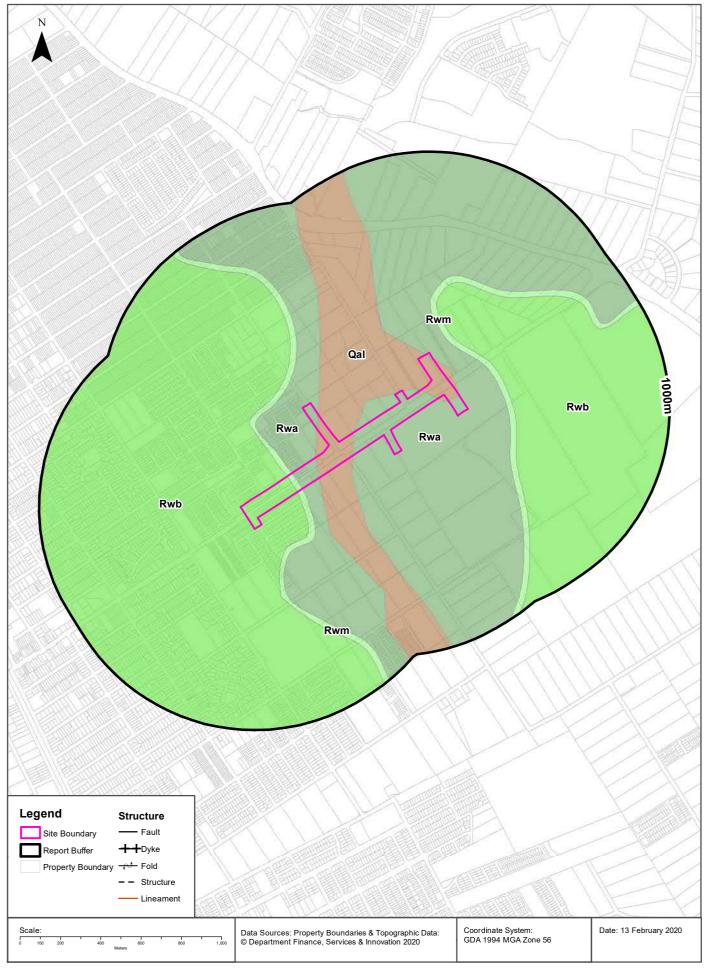

# 2.5 Regional Geology

Reference to the 1:100,000 Geological Series Sheet for Penrith shows the study area to be underlain by several formations.

- **Bringelly Shale** (**Rwb**) The study area is predominantly underlain by Bringelly Shale to the southwest, comprising of shale, carbonaceous claystone, laminate, fine to medium grained lithic sandstone with rare coal and tuff.
- Ashfield Shale (Rwa) —Central and eastern parts of the study area, comprising of dark grey to black claystone, siltstone and fine sandstone siltstone laminate, and Minchinbury Sandstone comprising of fine to medium grained quartz-lithic sandstone are reported.
- **Minchinbury Sandstone** (**Rwm**) Fine to medium-grained quartz-lithic sandstone in a thin band between Ashfield and Bringelly shales
- Quaternary Alluvium (Qal) This formation occurs along the central section of the study area, broadly following the direction of First Ponds Creek, comprising fine grained sand, silt and clay.

**Figure 2a, Appendix A** presents the study area in relation to the regional geology.