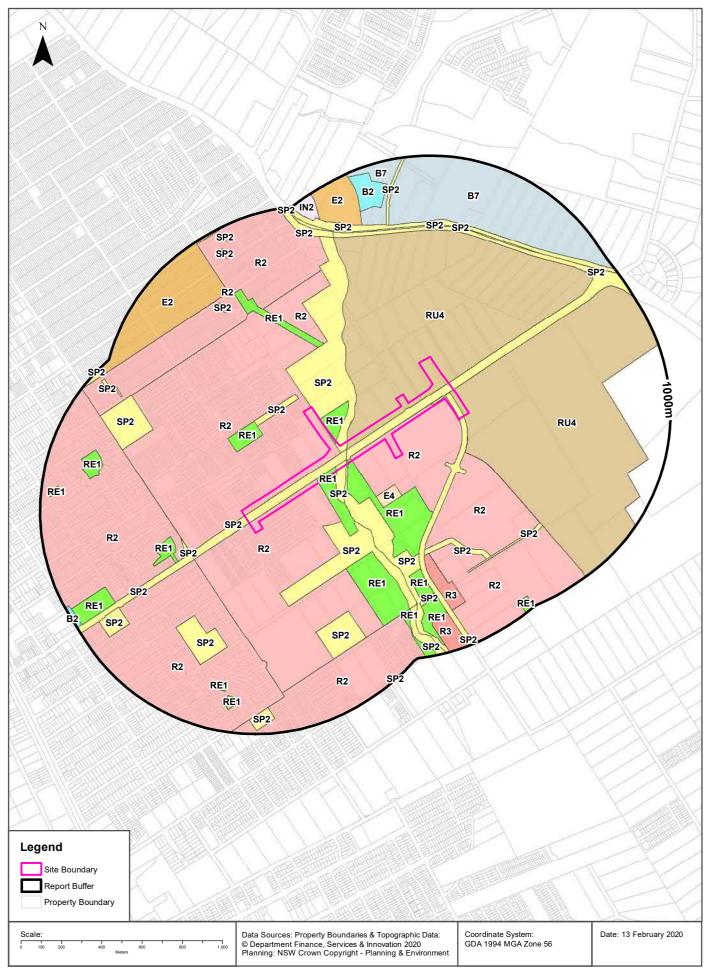

The investigation area of the study area includes the following land zonings within the Riverstone, Riverstone East and Box Hill precincts:

- R2 Low Density residential
- B2 Local Centre
- B7 Business Park
- RE1 Public Recreation
- RU4 Primary Production Small Lots
- SP2 Infrastructure (Classified Road, Local Road, Educational Establishment).

The study area locality and layout are shown on Figure 1a and 1b, Appendix A. Land zoning areas are shown in Figure 2E, Appendix A.