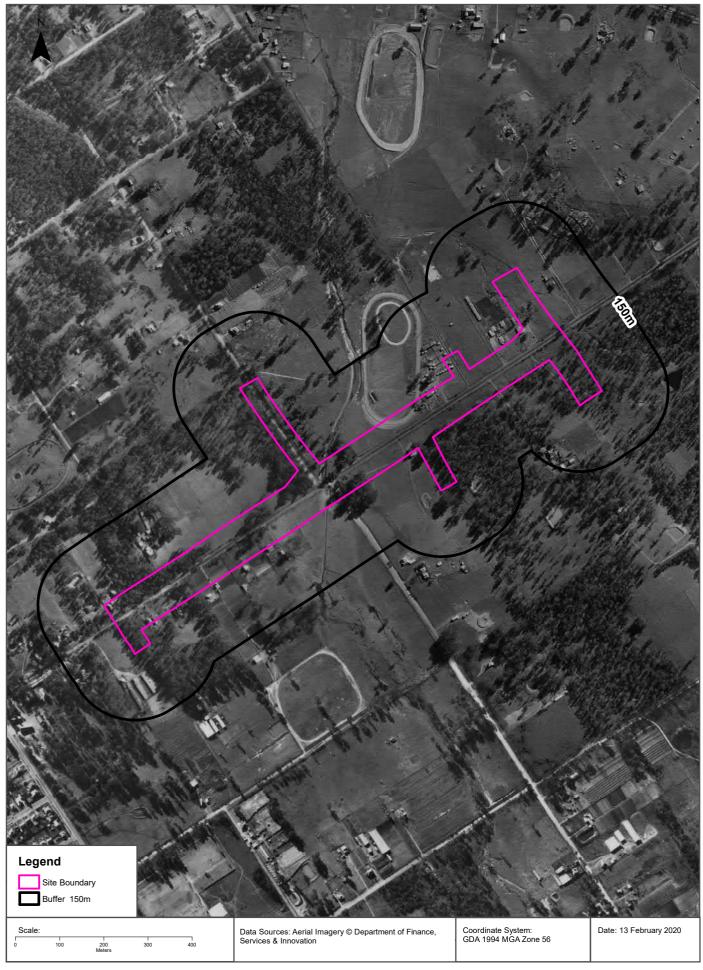

# 3.3 Aerial Photography

Historic aerial photos reviewed during this study are presented in Appendix B as part of the Enviro Lite Report.

Relevant features of the study area and surrounding conditions are summarised in Table 3.1.

Table 3.1 Historical Aerial Photo Review

| Year                                | Description of Study Area and Surrounding Area                                                                                                                                                                                                                                                                                                                                                                                                                                                                                                                                                   |
|-------------------------------------|--------------------------------------------------------------------------------------------------------------------------------------------------------------------------------------------------------------------------------------------------------------------------------------------------------------------------------------------------------------------------------------------------------------------------------------------------------------------------------------------------------------------------------------------------------------------------------------------------|
| Aerial<br>Photo<br>1955/1956<br>B/W | <b>Within:</b> The present-day position of Garfield Road East, Windsor Road, Clarke Street, Edmund Street, Hamilton Street, McCulloch Street, Piccadilly Street and Terry Road appears to have remained the same since these aerial images were taken. Street furniture appears on this image, indicating the road is likely to be sealed. First Ponds Creek can be seen dissecting the study area in a general north-south orientation, at approximately the midway point of the study area.                                                                                                    |
|                                     | There has been development, consisting mainly of residential dwellings or possible rural/farm buildings and larger school, medical buildings with associated outbuildings and probable water collection tanks to the southwest of First Ponds Creek. There is some development towards Windsor Road; however, this is more likely to be associated with farming, a low density of buildings, possible sheds etc. Most of the land northeast of First Ponds Creek appears to be grazing or agricultural land, two dams are observed within the boundary in the eastern section of the study area. |
|                                     | <b>Surrounding area:</b> There is development in the area southwest of McCulloch Street and Hamilton Street, this appears mainly as residential properties; however, there is an area of unknown industrial use to the west of the study area boundary, some probable farm buildings and associated grazing land are observed the southeast of McCulloch Street and Hamilton Street.                                                                                                                                                                                                             |
|                                     | Northeast of First Ponds Creek there is less development, some farm buildings with associated access tracks, outbuildings, probable water storage tanks, agricultural and grazing land is prevalent. A possible industrial area can be seen approximately 600m southeast of the study area, towards Windsor Road.                                                                                                                                                                                                                                                                                |
|                                     | A small number of possible surface water bodies are seen surrounding the study area.                                                                                                                                                                                                                                                                                                                                                                                                                                                                                                             |
|                                     | A train track is observed approximately 200m west of the study area.                                                                                                                                                                                                                                                                                                                                                                                                                                                                                                                             |
| Aerial<br>Photo<br>1961<br>B/W      | <b>Within:</b> The 1961 photo indicates that there is minimal change compared with the 1955 image. There is further construction along Garfield Road East, with some structures possibly associated with farming to the southwest of First Ponds Creek. There has been construction of a small number of possible farm buildings at the northwest end of the study area, in the vicinity of Windsor Road and Terry Road.                                                                                                                                                                         |
|                                     | Some disturbance to ground levels can be seen from aerial photography along the study area corridor, particularly in the vicinity of A J Bush & Sons in the form of cuts into the ground surface.                                                                                                                                                                                                                                                                                                                                                                                                |
|                                     | <b>Surrounding area:</b> There has been some possible demolition of former structures and the erection of new structures. These appear to be residential dwellings, or farm buildings to the southwest of McCulloch Street. There has been general construction of possible farm buildings, with a possible change in land use moving northwest along Garfield Road.                                                                                                                                                                                                                             |
|                                     | There is further evidence of land disturbance outside the study area, one of the previously mentioned surface water bodies now no longer appears.                                                                                                                                                                                                                                                                                                                                                                                                                                                |
| Aerial<br>Photo<br>1965<br>B/W      | <b>Within:</b> The 1965 photo shows further development along Garfield Road East, especially the southwest section of the study area, southwest of First Ponds Creek. Additional road infrastructure is now shown inside and outside the study area. The majority of the development appears to be associated with residential properties and farm buildings; however, there are some larger, possible industrial units to the southwest of Oxford Street observed. Little or no significant change is observed the northeast most section of the study area, towards Windsor Road.              |
|                                     | <b>Surrounding area:</b> This image shows further development to the surrounding land, much of which is associated with residential buildings and rural/farm buildings, the majority of the development has occurred southwest of First Ponds Creek; however, there has been some development, mainly                                                                                                                                                                                                                                                                                            |