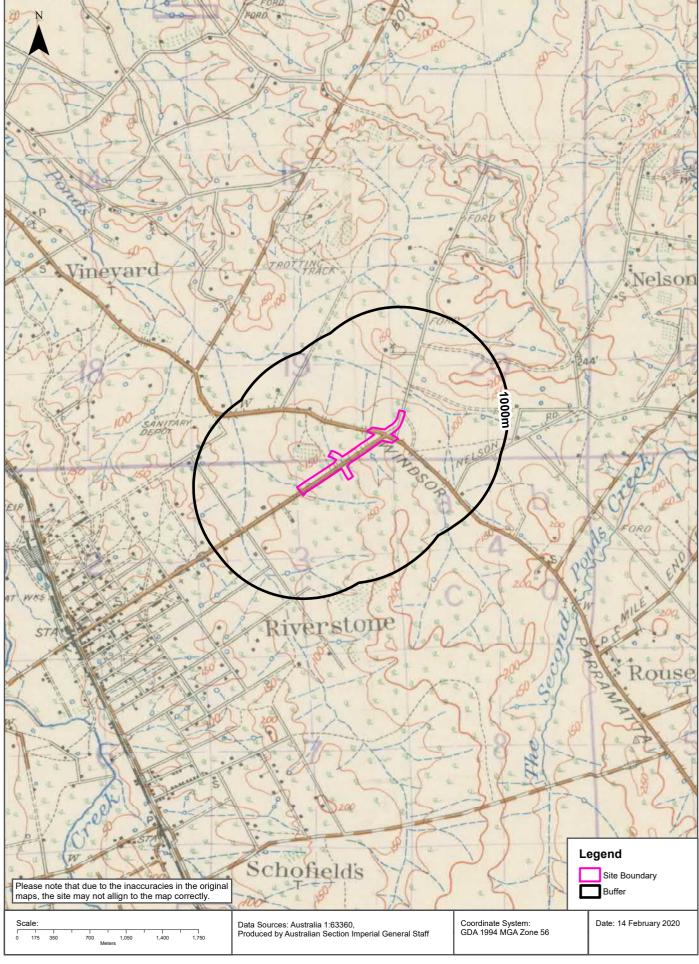

The study area investigated in this report is irregular in shape and includes land on both sides of Garfield Road East, approximately 3.4 km in length, encompassing an area of approximately 0.38 km<sup>2</sup>.

The study area investigated in this report is irregular in shape and includes land on both sides of Garfield Road East, approximately 3.4 km in length, encompassing an area of approximately 0.38 km<sup>2</sup>. The locality and study area are presented in Figure 1a, Appendix A1.