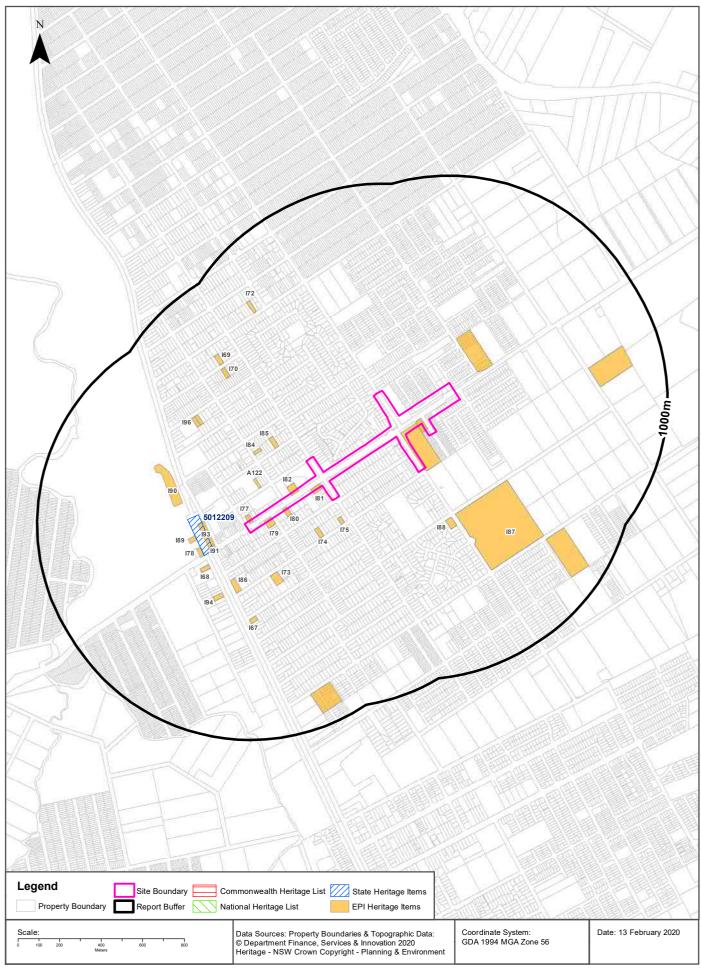

The study area locality and layout are shown on Figure 1a and 1b, Appendix A. Land zoning areas are shown in Figure 2E, Appendix A.

**Figure 2a, Appendix A** presents the study area in relation to the regional geology.

**Figure 2b, Appendix A** presents the study area in relation to the regional lithology.

An extremely low probability is mapped northeast of the intersection between Garfield Road East and Hamilton Street and McCulloch Street

SMEC Internal Ref. 30012746

27 May 2020

Figure 2d, Appendix A presents the study area in relation to mapped ASS.