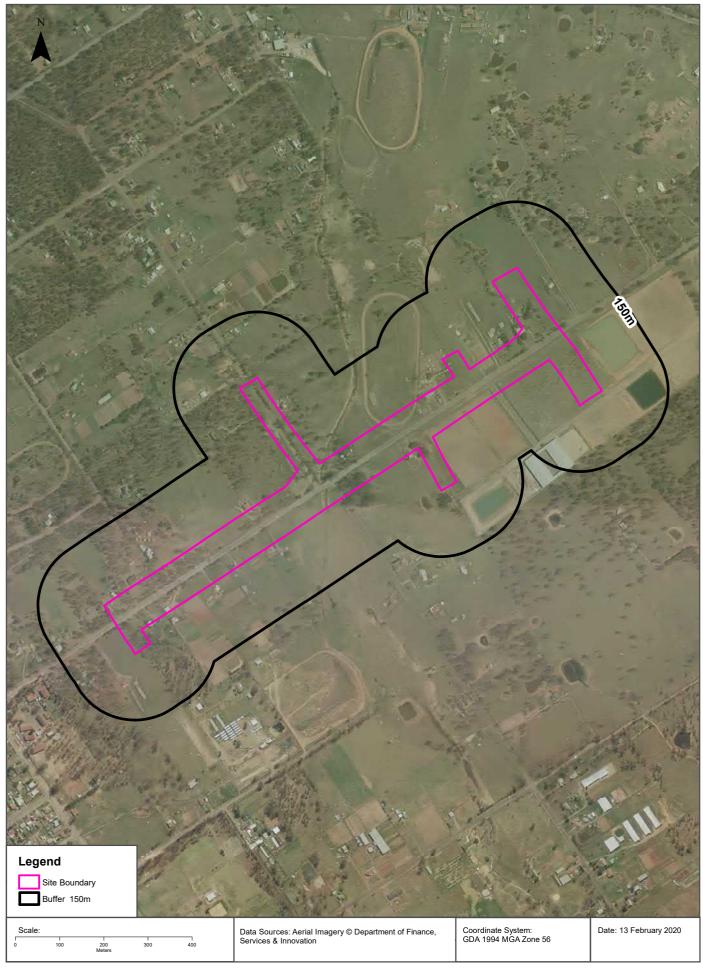

The study area investigated in this report is irregular in shape and includes land on both sides of Garfield Road East, approximately 3.4 km in length, encompassing an area of approximately 0.38 km<sup>2</sup>. The locality and study area are presented in Figure 1a, Appendix A1.

The proposed construction footprint and construction compounds are shown in Figure 1b, Appendix A.

SMEC Internal Ref. 30012746