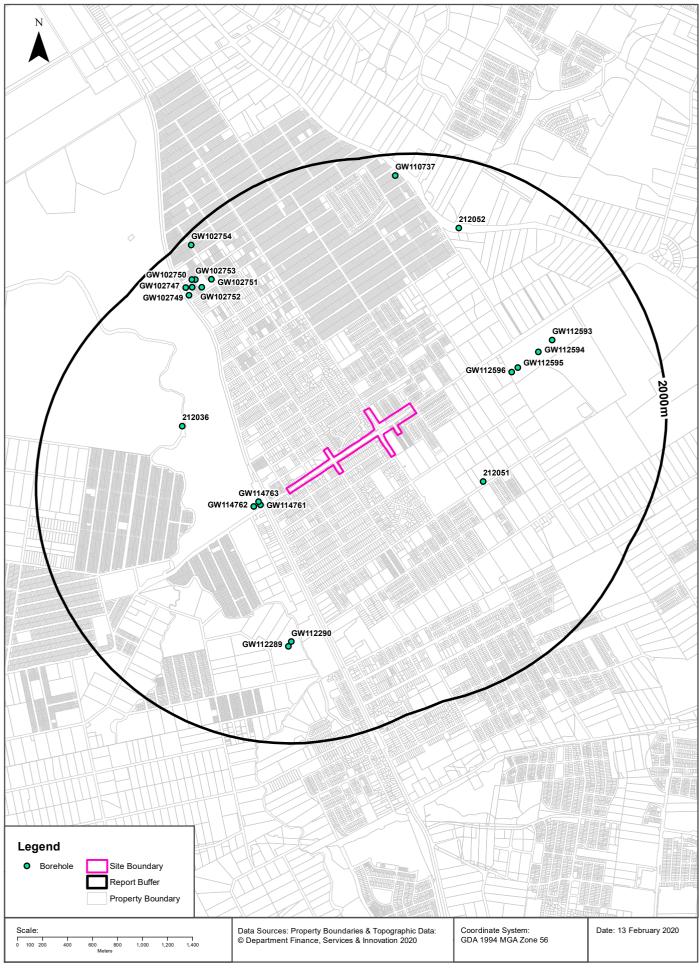

SMEC completed a preliminary search of the Department of Water and Energy Online Database to check for registered groundwater bores within the vicinity of the study area. The search indicated there were eleven bores registered under the database within a one km radius of the study area. Details of the bores are provided in Table 2.1.

The location of the bores are provided spatially in Figure 2c, Appendix A.

Table 2.1 Summary of registered groundwater bores

| Borehole ID | Standing Water<br>Level (m bgl) | Comments                                                                                                                                                   |
|-------------|---------------------------------|------------------------------------------------------------------------------------------------------------------------------------------------------------|
| GW112593    | 2.91                            | Borehole is located approximately 19m east of the study area. The borehole is 4.00m deep. The purpose of the borehole is listed as a monitoring well.      |
| GW112596    | 2.32                            | Borehole is located approximately 36m southeast of the study area. The borehole is 4.00m deep. The purpose of the well is listed as a monitoring well.     |
| GW112595    | 2.35                            | Borehole is located approximately 66m southeast of the study area. The borehole is 4.00m deep. The purpose of the well is listed as a monitoring well.     |
| GW112594    | 2.78                            | Borehole is located approximately 66m east of the study area. The borehole is 4.00m deep. The purpose of the well is listed as a monitoring well.          |
| GW114763    | 9.80                            | Borehole is located approximately 245m southwest of the study area. The borehole is 11.80m deep. The purpose of the well is listed as a monitoring well.   |
| GW114761    | Not recorded                    | Borehole is located approximately 245m southwest of the study area. The borehole is 11.80m deep. The purpose of the well is listed as a monitoring well.   |
| GW114762    | 9.40                            | Borehole is located approximately 298m southwest of the study area. The borehole is 11.80m deep. The purpose of the well is listed as a monitoring well.   |
| GW105202    | 24.00                           | Borehole is located approximately 533m northeast of the study area. The borehole is 150m deep. The purpose of the well is listed as a domestic/ stock use. |

SMEC Internal Ref. 30012746

| Borehole ID | Standing Water<br>Level (m bgl) | Comments                                                                                                                                                                                                                        |
|-------------|---------------------------------|---------------------------------------------------------------------------------------------------------------------------------------------------------------------------------------------------------------------------------|
| 212051      | Not recorded                    | Borehole is located approximately 725m south. The depth and purpose of the borehole are unknown, it is assumed due to the location of this well, in the vicinity of First Ponds Creek, that it is used for monitoring purposes. |
| 212052      | Not recorded                    | Borehole is located approximately 827m north. The depth and purpose of the borehole are unknown, it is assumed due to the location of this well, in the vicinity of First Ponds Creek, that it is used for monitoring purposes. |
| 212036      | Not recorded                    | Borehole is located approximately 970m west. The depth and purpose of the borehole are unknown, it is assumed due to the location of this well, in the vicinity of Eastern Creek, that it is used for monitoring purposes.      |