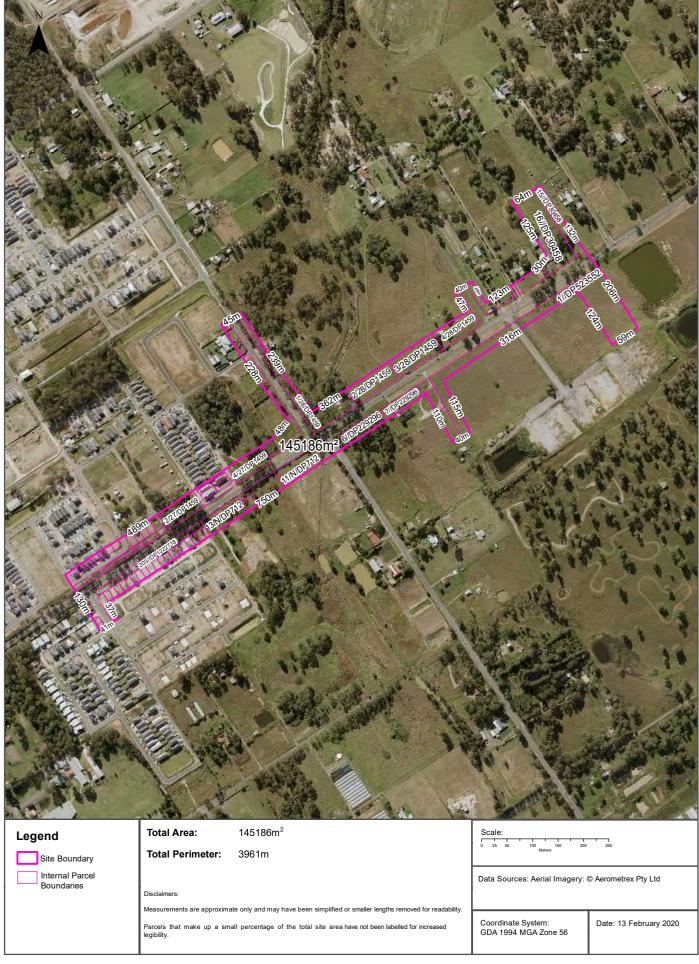

The study area investigated in this report is irregular in shape and includes land on both sides of Garfield Road East, approximately 3.4 km in length, encompassing an area of approximately 0.38 km<sup>2</sup>.

The study area investigated in this report is irregular in shape and includes land on both sides of Garfield Road East, approximately 3.4 km in length, encompassing an area of approximately 0.38 km<sup>2</sup>. The locality and study area are presented in Figure 1a, Appendix A1.