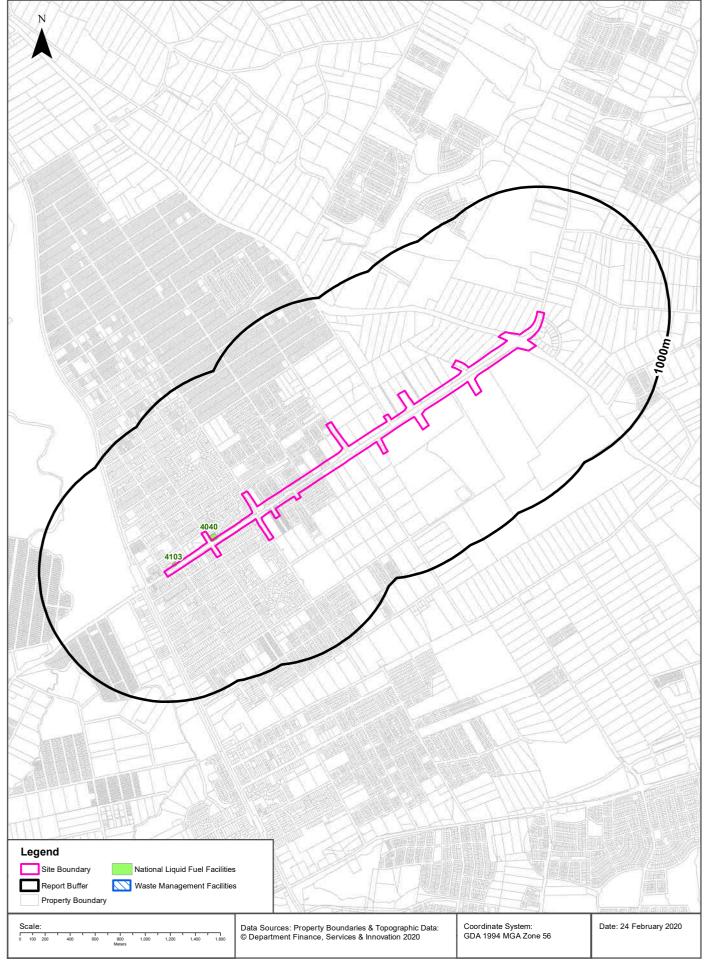

extraction. Furthermore, vacant commercial land, and a waste management facility, identified as a landfill by the EPA along Terry Road have also been identified.

SMEC Internal Ref. 30012746