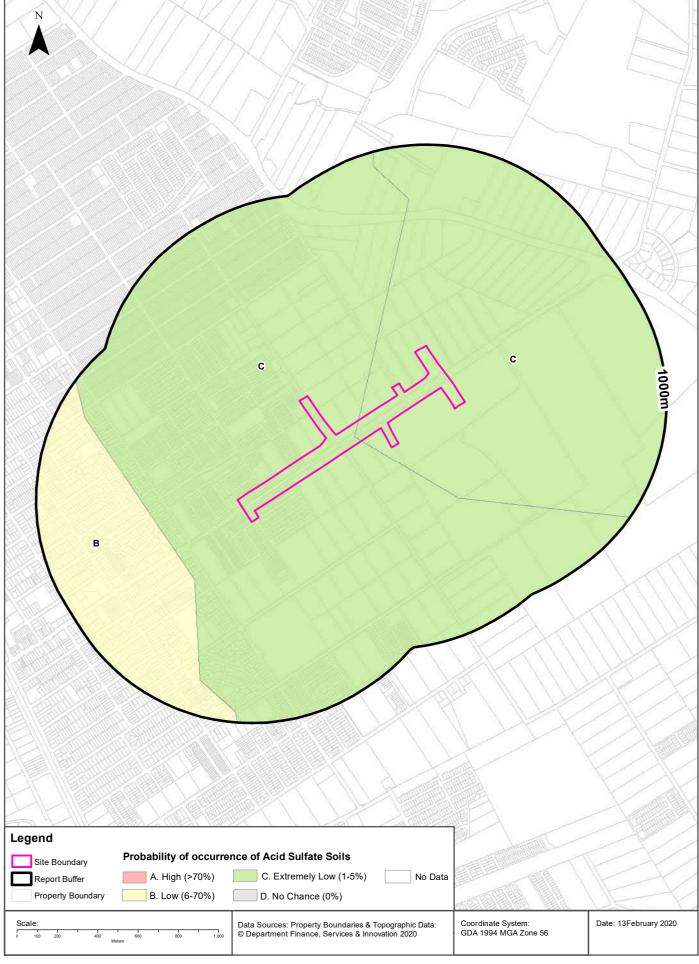

Reference to NSW Government eSPADEv2.0 (accessed 04.03.2020) indicates the study area is outside of areas mapped has having potential coastal ASS and is therefore in an area of no known occurrence.

As mapped by the New South Wales Natural Resource Atlas (OEH 2013) there is a low risk of ASS existing within the southwestern most section of the study area.

An extremely low probability is mapped northeast of the intersection between Garfield Road East and Hamilton Street and McCulloch Street

SMEC Internal Ref. 30012746

27 May 2020

Figure 2d, Appendix A presents the study area in relation to mapped ASS.