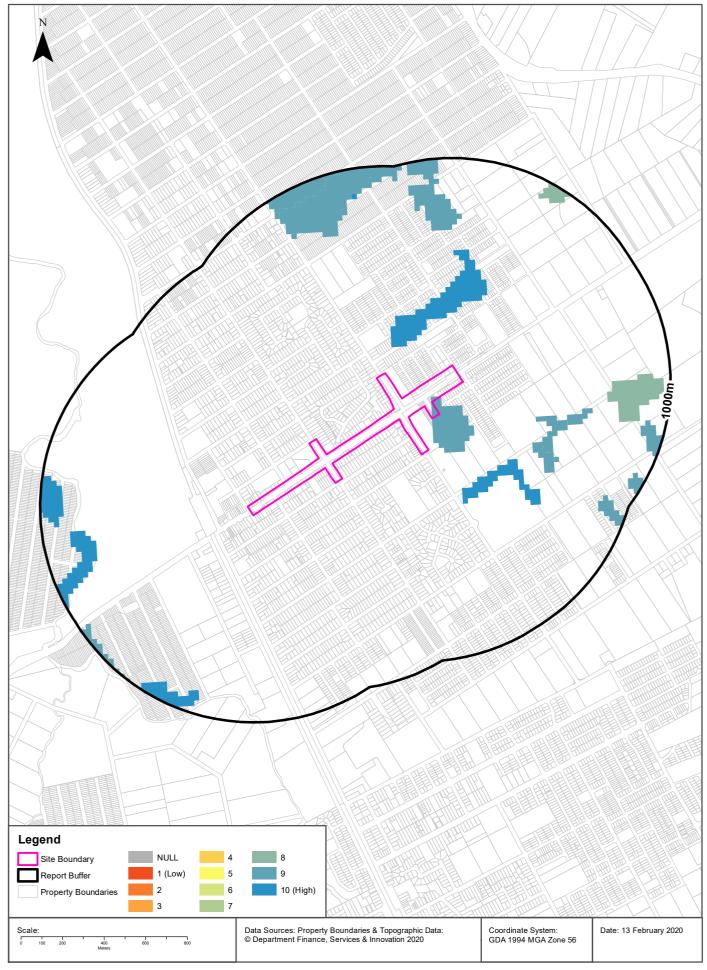

It is known that the area of tanks highlighted as an industrial area 600m southeast is attributed to A J Bush & Sons, who are licenced under the *Protection of Environmental Operations Act 1997* (POEO Act) for rendering or fat

extraction. Furthermore, vacant commercial land, and a waste management facility, identified as a landfill by the EPA along Terry Road have also been identified.

SMEC Internal Ref. 30012746