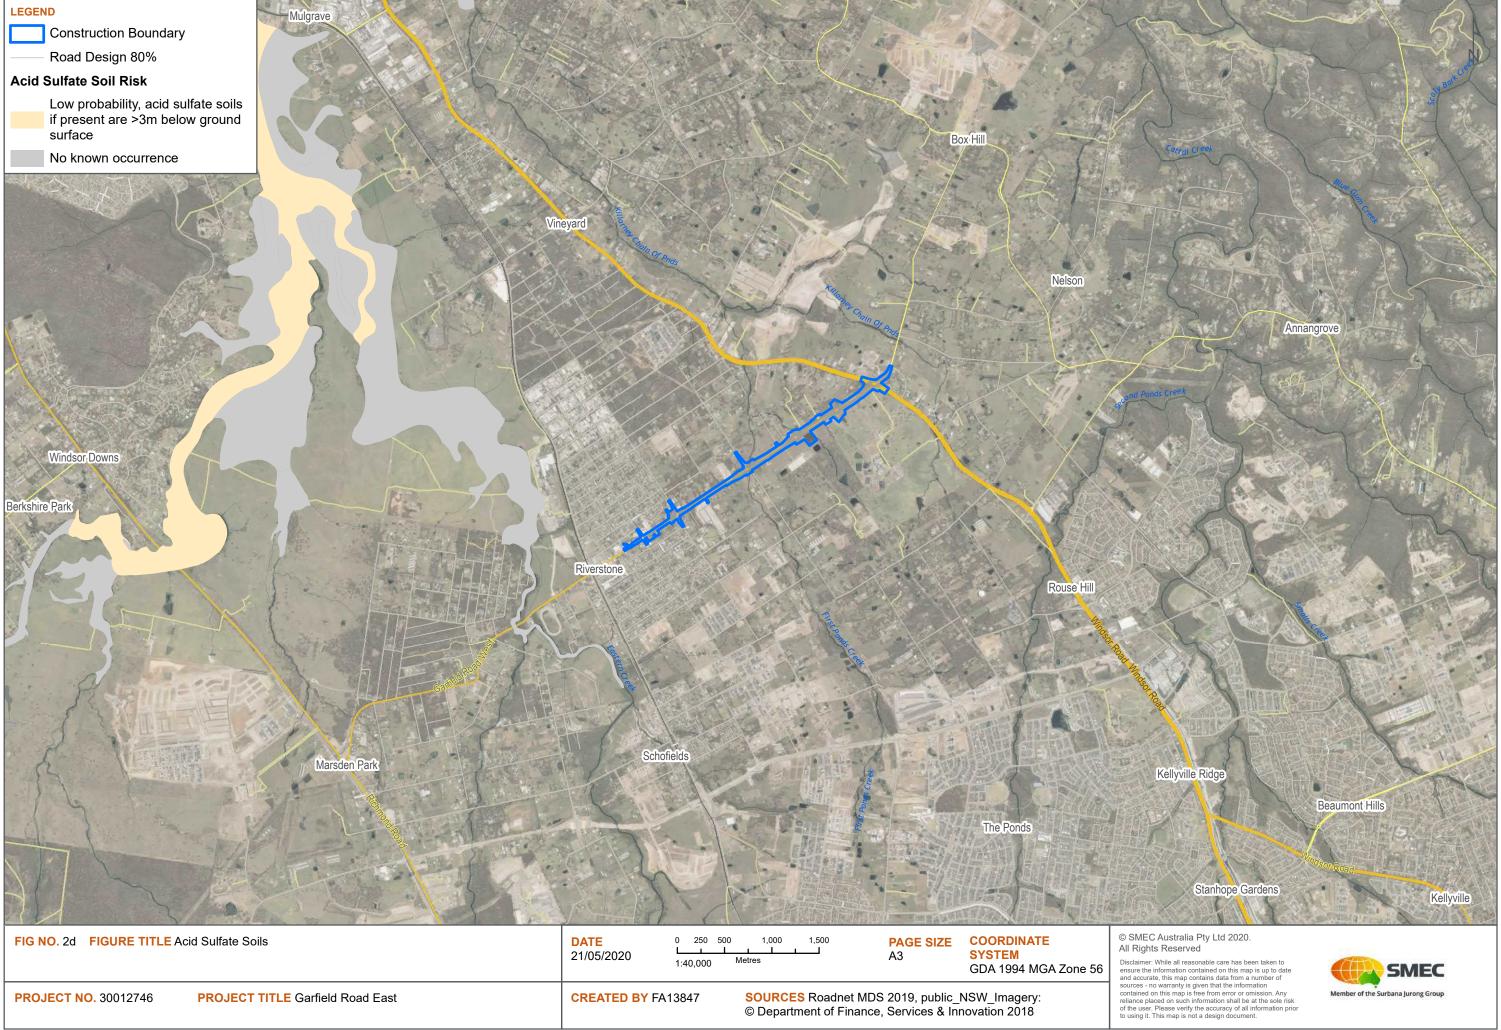

#### 2.8 Acid Sulphate Soils (ASS)

ASS are acidic soil horizons (layers) resulting from the aeration of soil materials rich in iron sulphides. Coastal ASS generally occur within the following locations:

- Marine or estuarine sediments deposited during the Holocene period
- Soils <5m above sea level
- Marine or estuarine settings/environments.

Inland ASS can occur within environments with favourable conditions, but typically not common in western Sydney.

Reference to NSW Government eSPADEv2.0 (accessed 04.03.2020) indicates the study area is outside of areas mapped has having potential coastal ASS and is therefore in an area of no known occurrence.

As mapped by the New South Wales Natural Resource Atlas (OEH 2013) there is a low risk of ASS existing within the southwestern most section of the study area.

An extremely low probability is mapped northeast of the intersection between Garfield Road East and Hamilton Street and McCulloch Street

SMEC Internal Ref. 30012746

27 May 2020

Figure 2d, Appendix A presents the study area in relation to mapped ASS.