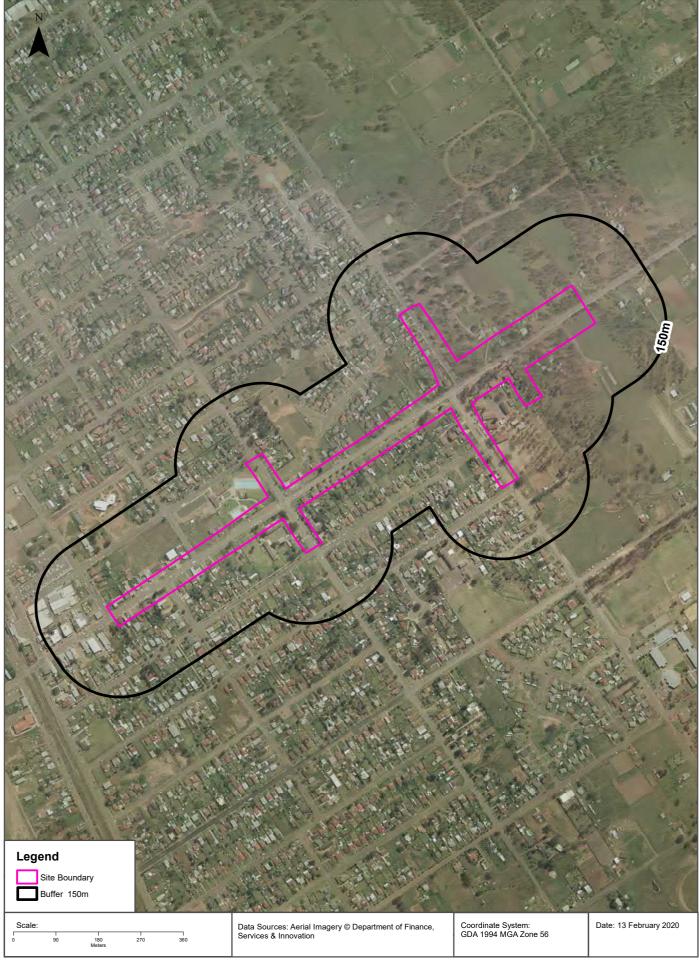

The study area investigated in this report is irregular in shape and includes land on both sides of Garfield Road East, approximately 3.4 km in length, encompassing an area of approximately 0.38 km<sup>2</sup>. The locality and study area are presented in Figure 1a, Appendix A1.

The study area locality and layout are shown on Figure 1a and 1b, Appendix A. Land zoning areas are shown in Figure 2E, Appendix A.