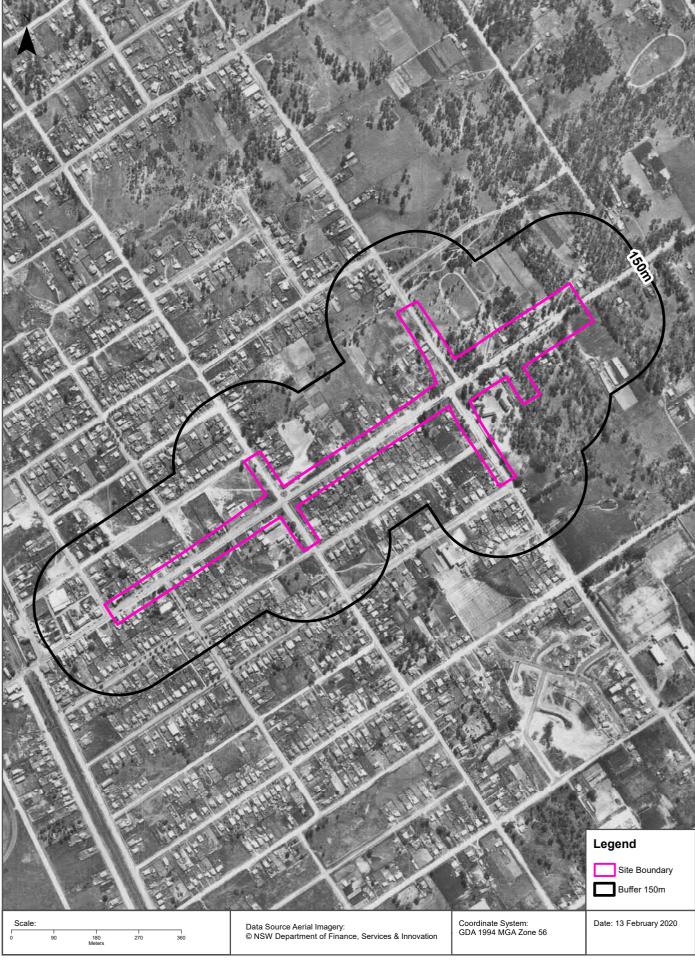

# 3.3 Aerial Photography

Historic aerial photos reviewed during this study are presented in Appendix B as part of the Enviro Lite Report.

Relevant features of the study area and surrounding conditions are summarised in Table 3.1.

Table 3.1 Historical Aerial Photo Review

| Year                                | Description of Study Area and Surrounding Area                                                                                                                                                                                                                                                                                                                                                                                                                                                                                                                                                   |
|-------------------------------------|--------------------------------------------------------------------------------------------------------------------------------------------------------------------------------------------------------------------------------------------------------------------------------------------------------------------------------------------------------------------------------------------------------------------------------------------------------------------------------------------------------------------------------------------------------------------------------------------------|
| Aerial<br>Photo<br>1955/1956<br>B/W | <b>Within:</b> The present-day position of Garfield Road East, Windsor Road, Clarke Street, Edmund Street, Hamilton Street, McCulloch Street, Piccadilly Street and Terry Road appears to have remained the same since these aerial images were taken. Street furniture appears on this image, indicating the road is likely to be sealed. First Ponds Creek can be seen dissecting the study area in a general north-south orientation, at approximately the midway point of the study area.                                                                                                    |
|                                     | There has been development, consisting mainly of residential dwellings or possible rural/farm buildings and larger school, medical buildings with associated outbuildings and probable water collection tanks to the southwest of First Ponds Creek. There is some development towards Windsor Road; however, this is more likely to be associated with farming, a low density of buildings, possible sheds etc. Most of the land northeast of First Ponds Creek appears to be grazing or agricultural land, two dams are observed within the boundary in the eastern section of the study area. |
|                                     | <b>Surrounding area:</b> There is development in the area southwest of McCulloch Street and Hamilton Street, this appears mainly as residential properties; however, there is an area of unknown industrial use to the west of the study area boundary, some probable farm buildings and associated grazing land are observed the southeast of McCulloch Street and Hamilton Street.                                                                                                                                                                                                             |
|                                     | Northeast of First Ponds Creek there is less development, some farm buildings with associated access tracks, outbuildings, probable water storage tanks, agricultural and grazing land is prevalent. A possible industrial area can be seen approximately 600m southeast of the study area, towards Windsor Road.                                                                                                                                                                                                                                                                                |
|                                     | A small number of possible surface water bodies are seen surrounding the study area.                                                                                                                                                                                                                                                                                                                                                                                                                                                                                                             |
|                                     | A train track is observed approximately 200m west of the study area.                                                                                                                                                                                                                                                                                                                                                                                                                                                                                                                             |
| Aerial<br>Photo<br>1961<br>B/W      | <b>Within:</b> The 1961 photo indicates that there is minimal change compared with the 1955 image. There is further construction along Garfield Road East, with some structures possibly associated with farming to the southwest of First Ponds Creek. There has been construction of a small number of possible farm buildings at the northwest end of the study area, in the vicinity of Windsor Road and Terry Road.                                                                                                                                                                         |
|                                     | Some disturbance to ground levels can be seen from aerial photography along the study area corridor, particularly in the vicinity of A J Bush & Sons in the form of cuts into the ground surface.                                                                                                                                                                                                                                                                                                                                                                                                |
|                                     | <b>Surrounding area:</b> There has been some possible demolition of former structures and the erection of new structures. These appear to be residential dwellings, or farm buildings to the southwest of McCulloch Street. There has been general construction of possible farm buildings, with a possible change in land use moving northwest along Garfield Road.                                                                                                                                                                                                                             |
|                                     | There is further evidence of land disturbance outside the study area, one of the previously mentioned surface water bodies now no longer appears.                                                                                                                                                                                                                                                                                                                                                                                                                                                |
| Aerial<br>Photo<br>1965<br>B/W      | <b>Within:</b> The 1965 photo shows further development along Garfield Road East, especially the southwest section of the study area, southwest of First Ponds Creek. Additional road infrastructure is now shown inside and outside the study area. The majority of the development appears to be associated with residential properties and farm buildings; however, there are some larger, possible industrial units to the southwest of Oxford Street observed. Little or no significant change is observed the northeast most section of the study area, towards Windsor Road.              |
|                                     | <b>Surrounding area:</b> This image shows further development to the surrounding land, much of which is associated with residential buildings and rural/farm buildings, the majority of the development has occurred southwest of First Ponds Creek; however, there has been some development, mainly                                                                                                                                                                                                                                                                                            |