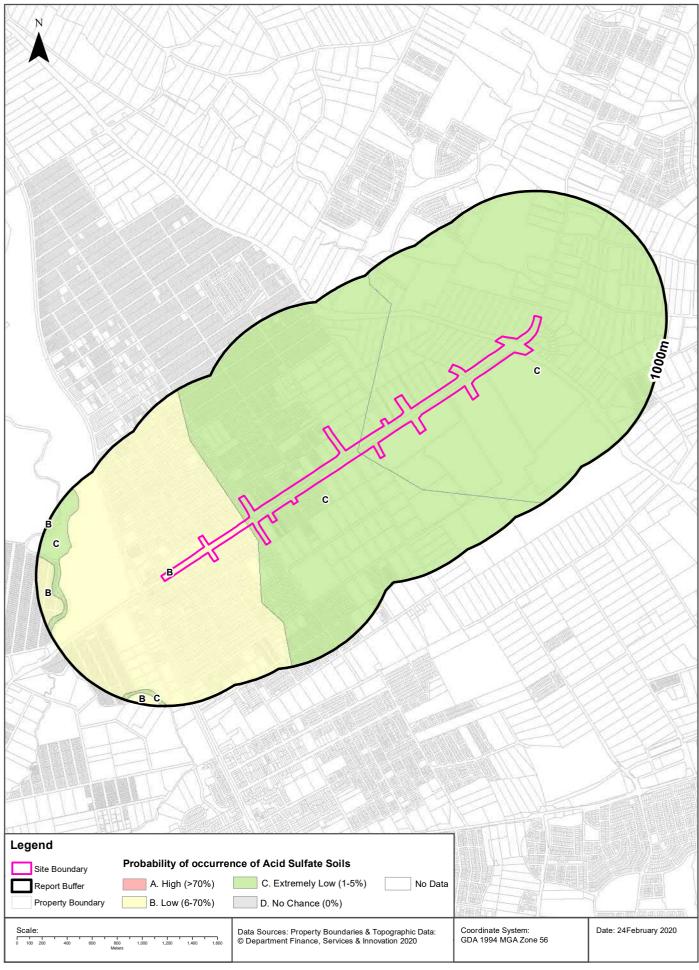

#### 2.8 Acid Sulphate Soils (ASS)

ASS are acidic soil horizons (layers) resulting from the aeration of soil materials rich in iron sulphides. Coastal ASS generally occur within the following locations:

- Marine or estuarine sediments deposited during the Holocene period
- Soils <5m above sea level
- Marine or estuarine settings/environments.

Inland ASS can occur within environments with favourable conditions, but typically not common in western Sydney.

Reference to NSW Government eSPADEv2.0 (accessed 04.03.2020) indicates the study area is outside of areas mapped has having potential coastal ASS and is therefore in an area of no known occurrence.

As mapped by the New South Wales Natural Resource Atlas (OEH 2013) there is a low risk of ASS existing within the southwestern most section of the study area.

An extremely low probability is mapped northeast of the intersection between Garfield Road East and Hamilton Street and McCulloch Street

SMEC Internal Ref. 30012746

27 May 2020

Figure 2d, Appendix A presents the study area in relation to mapped ASS.