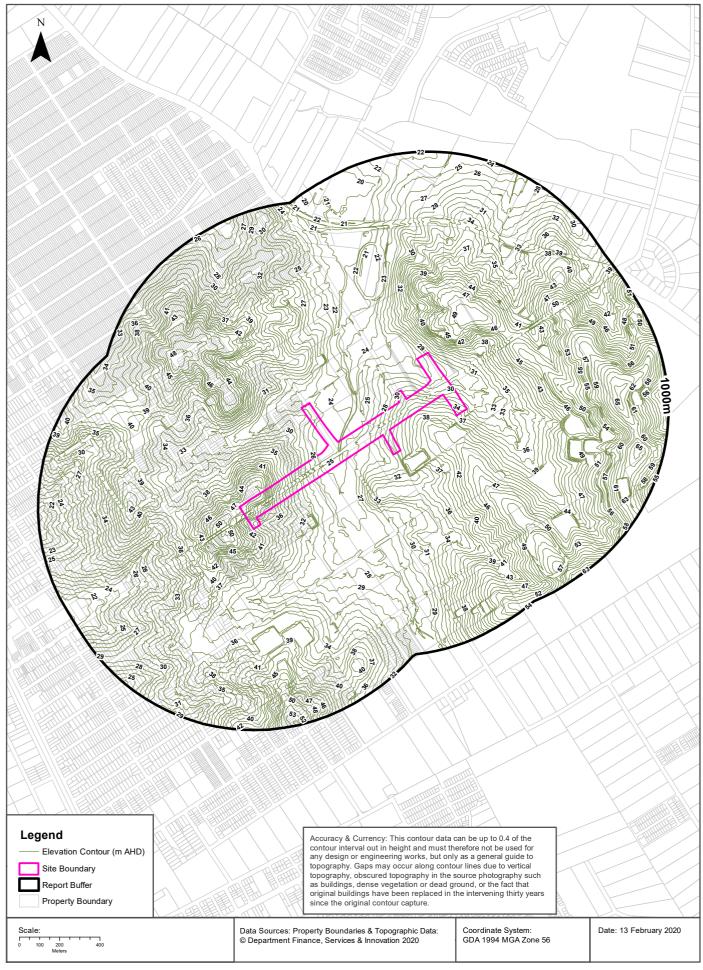

#### 2.3 **Topography and Landforms**

The topographic setting of the study area is predominantly undulating. The profile along the subject area is approximately 35m above Australian Height Datum (AHD) near Terry Road, raising to approximately 49m AHD to the southwest of Windsor Road, then dropping to a lower point of 23m AHD in the vicinity of First Ponds Creek. The topography then raises to a height of approximately 49m AHD in the vicinity of McCulloch Street, before again dropping to a lower of approximately 20m AHD towards Railway Terrace in the southwest.

# 2.7 Hydrology and hydrogeology

The study area can be considered as undulating along the Garfield Road as a whole, with elevation changes between 23m AHD in the southwest to approximately 49m AHD in the northeast.