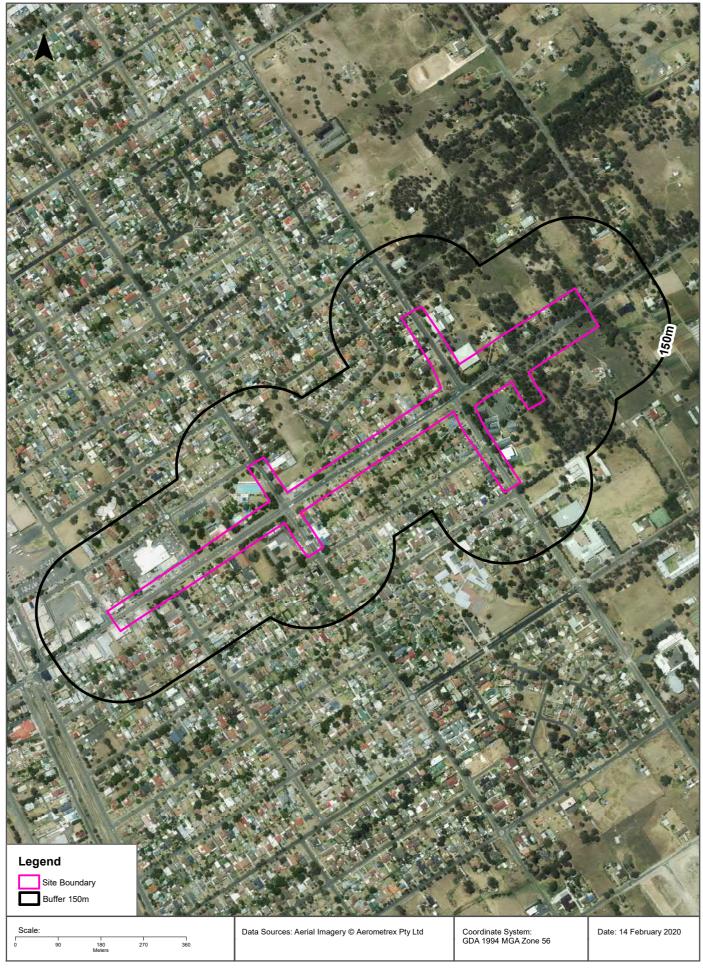

The study area investigated in this report is irregular in shape and includes land on both sides of Garfield Road East, approximately 3.4 km in length, encompassing an area of approximately 0.38 km<sup>2</sup>. The locality and study area are presented in Figure 1a, Appendix A1.

The study area locality and layout are shown on Figure 1a and 1b, Appendix A. Land zoning areas are shown in Figure 2E, Appendix A.