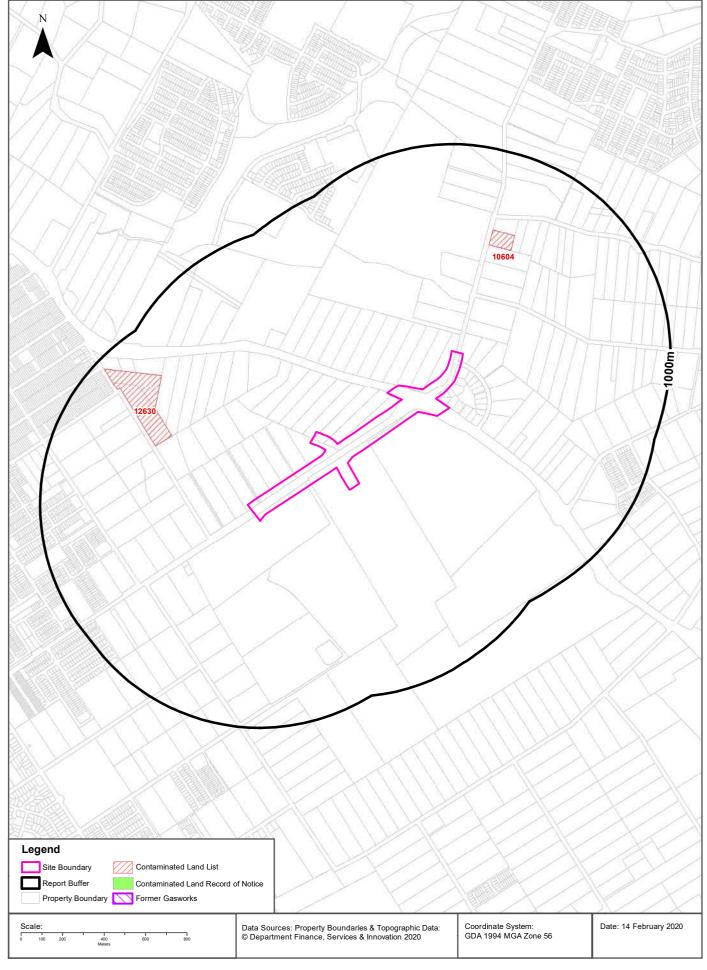

Reference to NSW Government eSPADEv2.0 (accessed 04.03.2020) indicates the study area is outside of areas mapped has having potential coastal ASS and is therefore in an area of no known occurrence.

As mapped by the New South Wales Natural Resource Atlas (OEH 2013) there is a low risk of ASS existing within the southwestern most section of the study area.

An extremely low probability is mapped northeast of the intersection between Garfield Road East and Hamilton Street and McCulloch Street

SMEC Internal Ref. 30012746

27 May 2020

Figure 2d, Appendix A presents the study area in relation to mapped ASS.