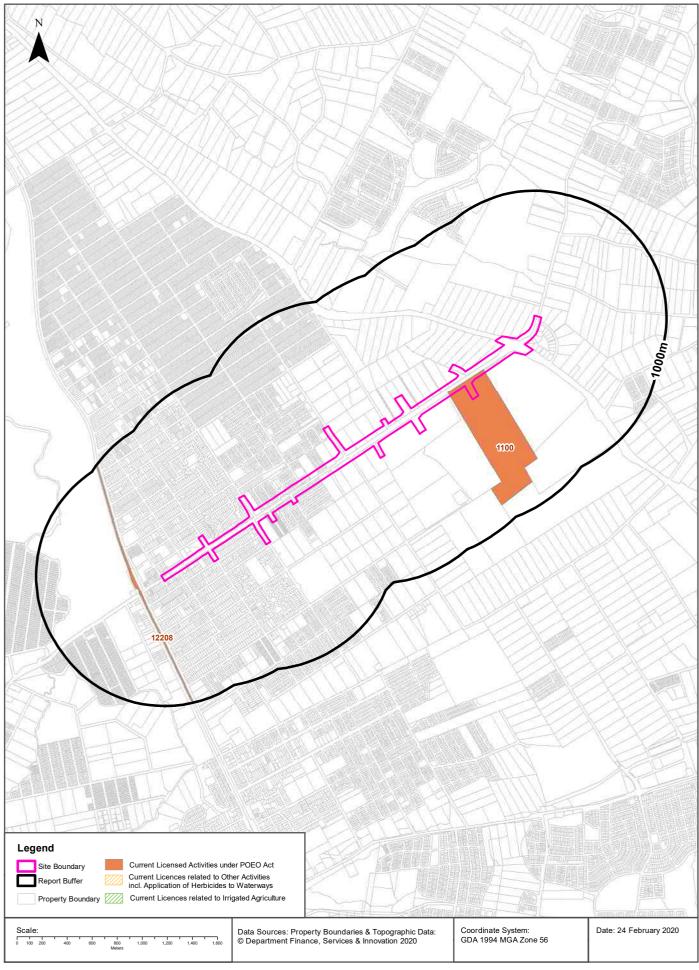

It is known that the area of tanks highlighted as an industrial area 600m southeast is attributed to A J Bush & Sons, who are licenced under the *Protection of Environmental Operations Act 1997* (POEO Act) for rendering or fat

extraction. Furthermore, vacant commercial land, and a waste management facility, identified as a landfill by the EPA along Terry Road have also been identified.

SMEC Internal Ref. 30012746