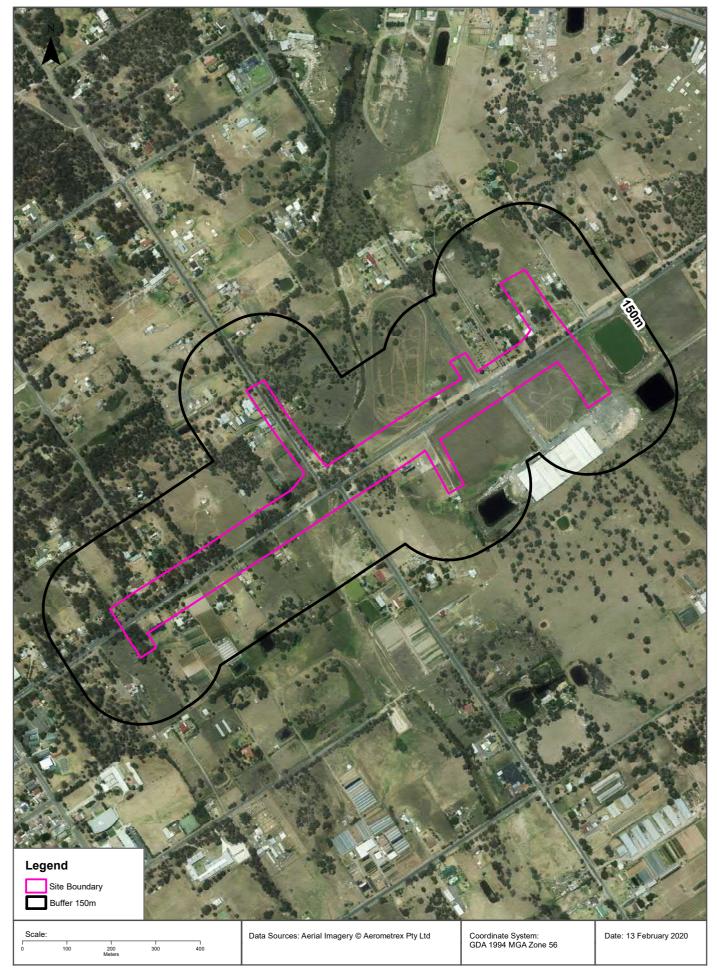

The study area investigated in this report is irregular in shape and includes land on both sides of Garfield Road East, approximately 3.4 km in length, encompassing an area of approximately 0.38 km<sup>2</sup>.

The study area investigated in this report is irregular in shape and includes land on both sides of Garfield Road East, approximately 3.4 km in length, encompassing an area of approximately 0.38 km<sup>2</sup>. The locality and study area are presented in Figure 1a, Appendix A1.