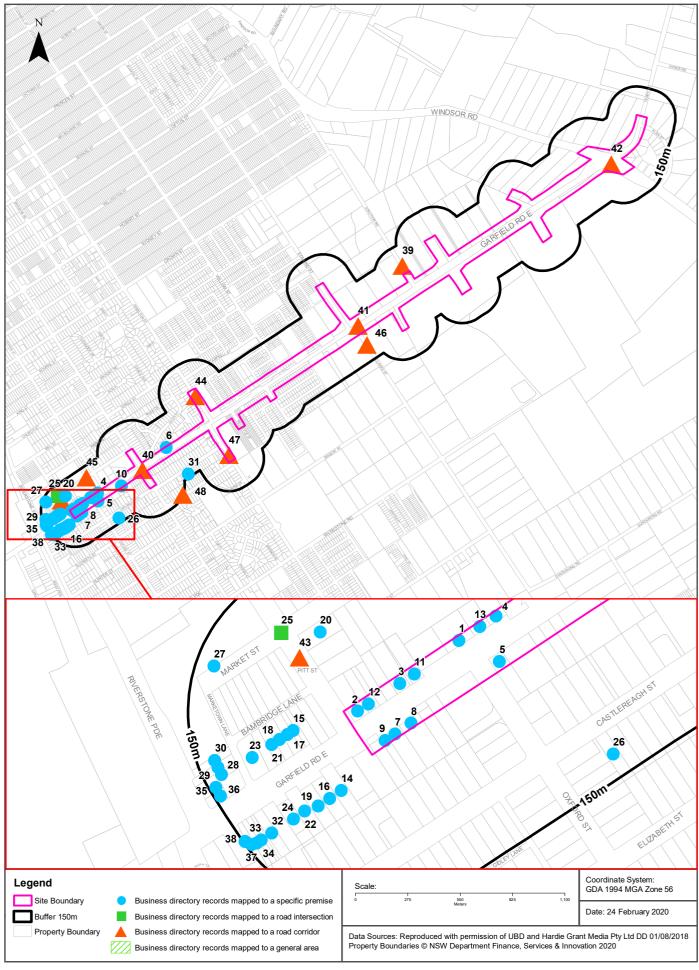

Historically, the further northeast along Garfield Road East saw little in the way of development in the earliest historical images up until circa 1970 when further development along Garfield Road East, and in the vicinity of Terry Road occurred. The type of development that has occurred outside of the study area is similar to that within, with mostly residential or farm related buildings being present. There are however, a number of possible commercial/industrial properties surrounding the study area with full histories unknown, these include, automotive businesses, motor wreckers, brake and clutch specialists, service specialists, tyre dealers and vulcanisers, panel beaters and spray painters, scrap metal merchants, steel fabricators, engineering work, firework manufacturers and/ or wholesalers, farm equipment and agricultural machinery suppliers the stockpiling of unknown materials, and possible storage of hazardous materials and substances.