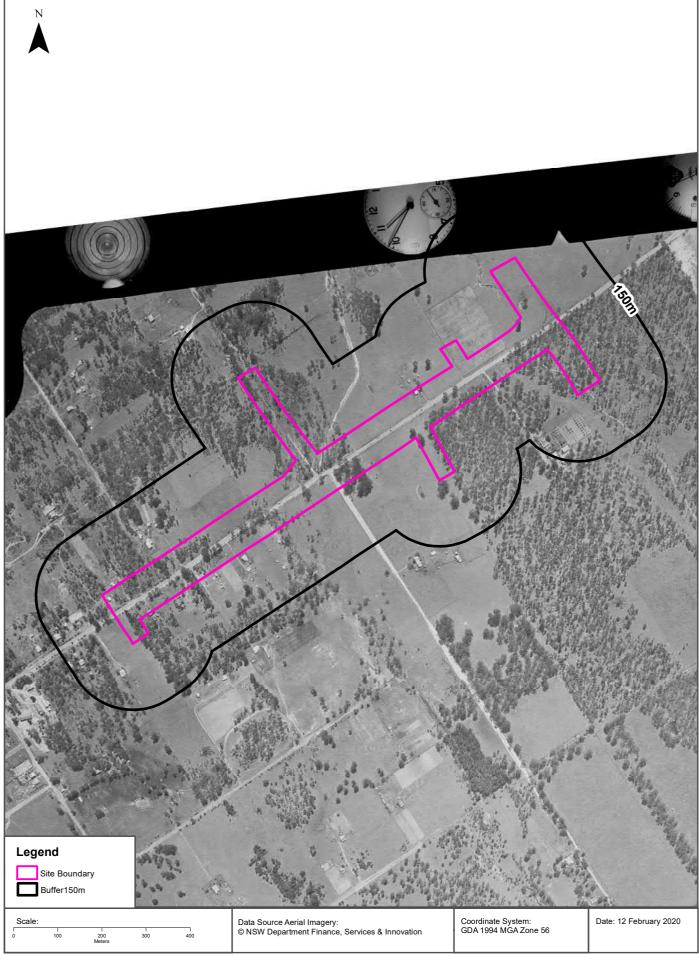

The study area investigated in this report is irregular in shape and includes land on both sides of Garfield Road East, approximately 3.4 km in length, encompassing an area of approximately 0.38 km<sup>2</sup>. The locality and study area are presented in Figure 1a, Appendix A1.

The study area locality and layout are shown on Figure 1a and 1b, Appendix A. Land zoning areas are shown in Figure 2E, Appendix A.