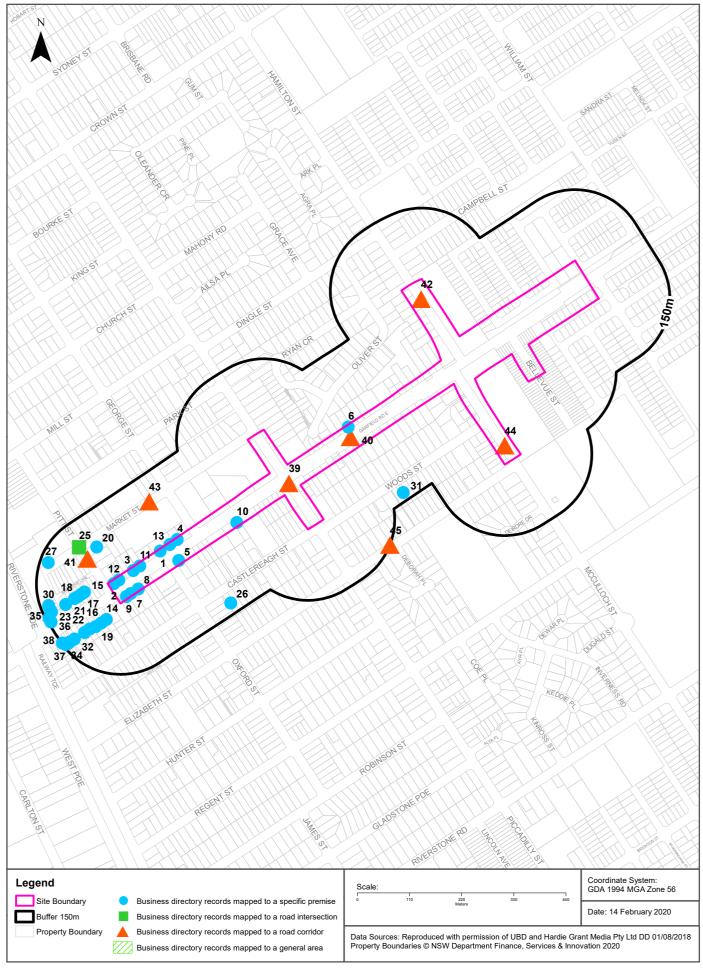

Historically, the further northeast along Garfield Road East saw little in the way of development in the earliest historical images up until circa 1970 when further development along Garfield Road East, and in the vicinity of Terry Road occurred. The type of development that has occurred outside of the study area is similar to that within, with mostly residential or farm related buildings being present. There are however, a number of possible commercial/industrial properties surrounding the study area with full histories unknown, these include, automotive businesses, motor wreckers, brake and clutch specialists, service specialists, tyre dealers and vulcanisers, panel beaters and spray painters, scrap metal merchants, steel fabricators, engineering work, firework manufacturers and/ or wholesalers, farm equipment and agricultural machinery suppliers the stockpiling of unknown materials, and possible storage of hazardous materials and substances.

It is known that the area of tanks highlighted as an industrial area 600m southeast is attributed to A J Bush & Sons, who are licenced under the *Protection of Environmental Operations Act 1997* (POEO Act) for rendering or fat

extraction. Furthermore, vacant commercial land, and a waste management facility, identified as a landfill by the EPA along Terry Road have also been identified.

SMEC Internal Ref. 30012746