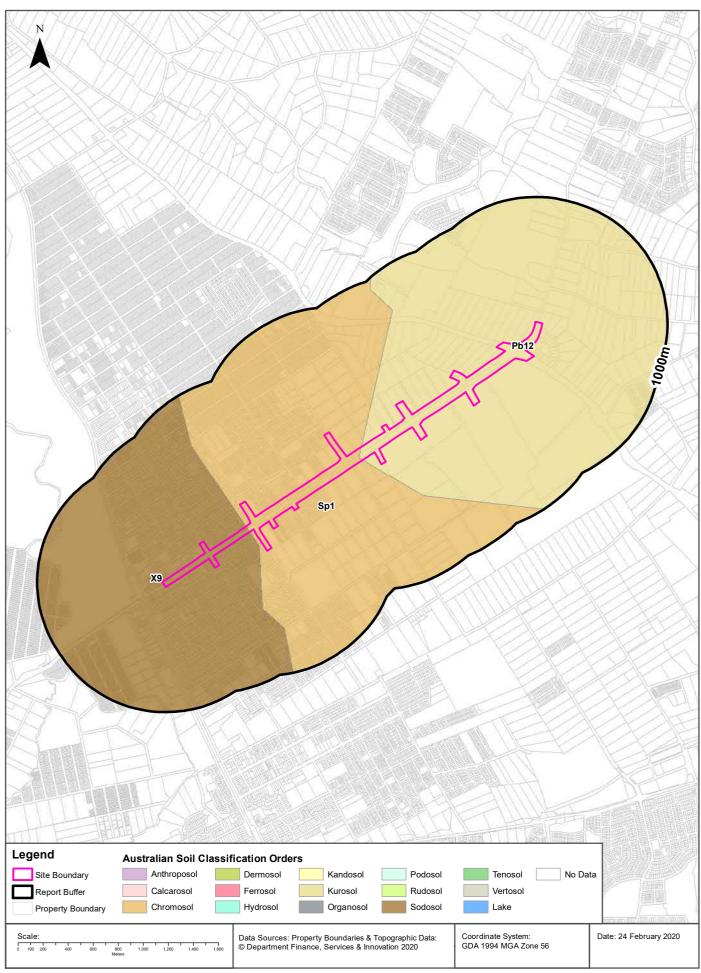

## 2.6 Regional Lithology

Reference to the NSW Office of Environment and Heritage (OEH) eSPADE NSW Soil and Land information Map (viewed 25.02.20) indicates that the study area is situated predominantly within Blacktown Soils with the chance of some South Creek soils and Berkshire Park bridge.

#### **Blacktown Soils**

- Original landscape consists of gently undulating rises on Wianamatta Group shales and Hawkesbury shale, local relief to 30m
- The range of soil types that may be encountered include red brown podzolic soils, yellow podzolic soils and soloths
- The soil limitations are:
  - Moderately reactive, highly plastic subsoil, low fertility and poor soil drainage.

#### **South Creek Soils**

- Original landscape consists of floodplains, valley flats and drainage depressions of the channels on the Cumberland Plain, usually flat with incised channels; mainly cleared.
- The range of soil types that may be encountered include structured plastic clays, structured loams, red and yellow podzolic soils, structured grey clays, leached clay and yellow solodic soils.
- The soil limitations are:
  - Flood hazard, seasonal waterlogging, localised permeant high water tables, localised water erosion hazard, localised surface movement potential.

### **Berkshire Park**

- Original landscape consists of dissected, gently undulating low rises on the Tertiary terraces of the Hawkesbury/ Nepean River system
- The range of soil types that may be encountered include weakly pedal orange heavy clays and clayey sands, often mottled. Ironstone modules are common as well as large silcrete boulders within sand/ clay matrix. Solods, yellow podzolic soils, red podzolic soils, chocolate soils, structured plastic clays and structured clays
- The soil limitations are:
  - Very high wind erosion hazard if cleared. Gully, sheet and rill erosion on dissected areas. Localised seasonal waterlogging, localised flood hazard, impermeable subsoils and low fertility.

**Figure 2b, Appendix A** presents the study area in relation to the regional lithology.