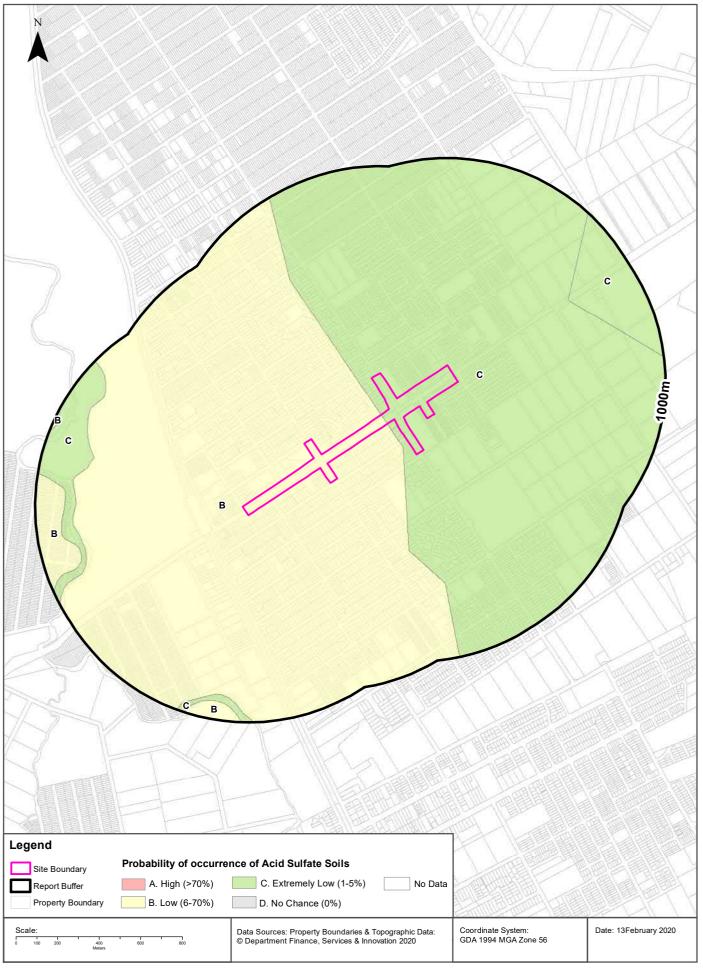

Reference to NSW Government eSPADEv2.0 (accessed 04.03.2020) indicates the study area is outside of areas mapped has having potential coastal ASS and is therefore in an area of no known occurrence.

As mapped by the New South Wales Natural Resource Atlas (OEH 2013) there is a low risk of ASS existing within the southwestern most section of the study area.

An extremely low probability is mapped northeast of the intersection between Garfield Road East and Hamilton Street and McCulloch Street

SMEC Internal Ref. 30012746

27 May 2020

Figure 2d, Appendix A presents the study area in relation to mapped ASS.