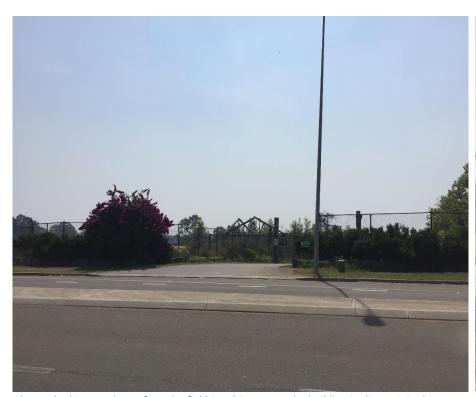

| Table 4.1 Summary of identified AEC and CoPC24                                                                                                       |
|------------------------------------------------------------------------------------------------------------------------------------------------------|
| List of Photos                                                                                                                                       |
| Photo 1 showing a service station (Riverstone Petroleum) and repair garage along Garfield Road East (former Caltex service station)22                |
| Photo 2 showing metal pipe in the vicinity of the service station, possible underground storage tank in the vicinity of pavement                     |
| Photo 3 showing possible water storage tanks in the vicinity of Garfield Road East and First Ponds Creek22                                           |
| Photo 4 looking southeast from Garfield Road East, note the building in disrepair in the background22                                                |
| Photo 5 looking southeast from Garfield Road East showing dam (note the previously identified industrial area in the background (A J Bush & Sons))22 |
| Photo 6 looking northeast from Edmund Street, farm buildings and livestock in the vicinity of Garfield Road East22                                   |
| Photo 7 looking south from Garfield Road East down First Ponds Creek                                                                                 |
| Photo 8 looking east from Garfield Road East, note variety of residential dwelling types in the background23                                         |
| Photo 9 looking southwest down Garfield Road East, note difference between asphalt in road verge and road surface23                                  |