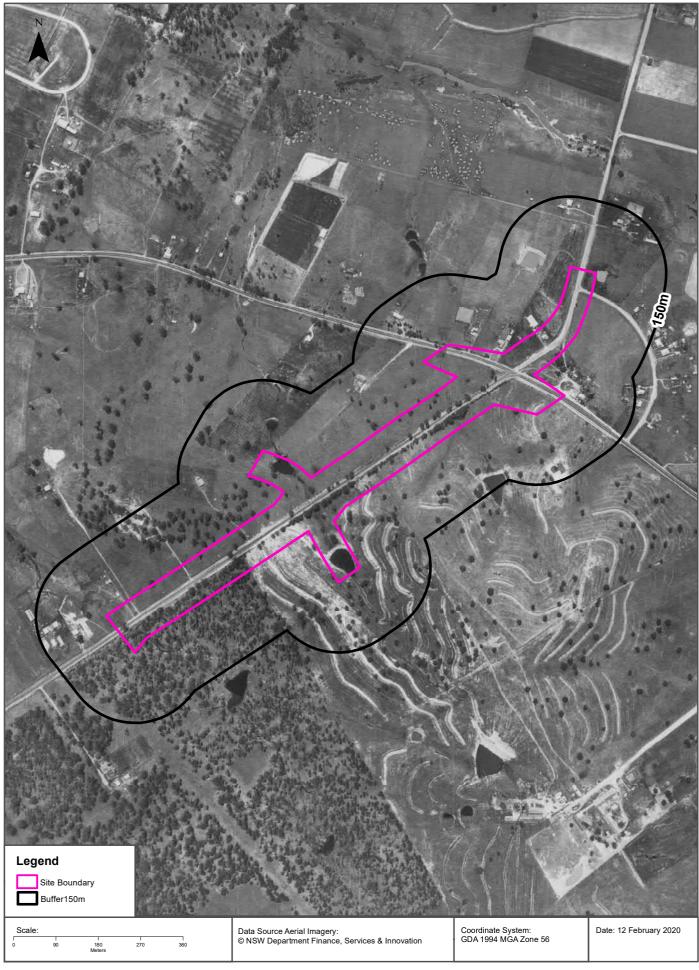

The study area investigated in this report is irregular in shape and includes land on both sides of Garfield Road East, approximately 3.4 km in length, encompassing an area of approximately 0.38 km<sup>2</sup>. The locality and study area are presented in Figure 1a, Appendix A1.

The study area locality and layout are shown on Figure 1a and 1b, Appendix A. Land zoning areas are shown in Figure 2E, Appendix A.