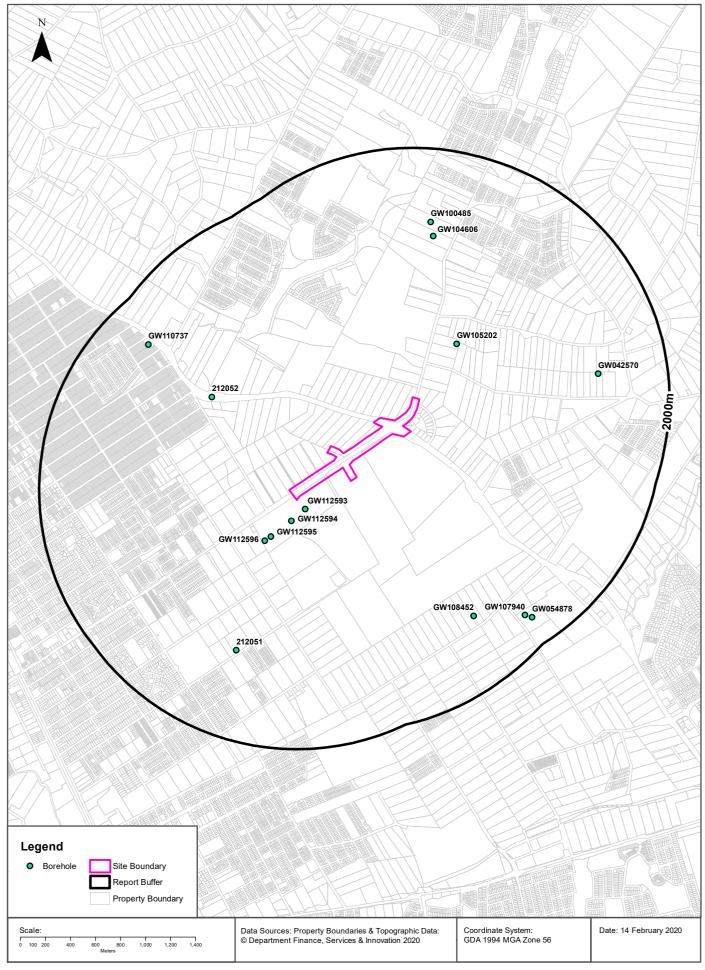

SMEC completed a preliminary search of the Department of Water and Energy Online Database to check for registered groundwater bores within the vicinity of the study area. The search indicated there were eleven bores registered under the database within a one km radius of the study area. Details of the bores are provided in Table 2.1.

The location of the bores are provided spatially in Figure 2c, Appendix A.

Table 2.1 Summary of registered groundwater bores

| Borehole ID | Standing Water<br>Level (m bgl) | Comments                                                                                                                                                   |
|-------------|---------------------------------|------------------------------------------------------------------------------------------------------------------------------------------------------------|
| GW112593    | 2.91                            | Borehole is located approximately 19m east of the study area. The borehole is 4.00m deep. The purpose of the borehole is listed as a monitoring well.      |
| GW112596    | 2.32                            | Borehole is located approximately 36m southeast of the study area. The borehole is 4.00m deep. The purpose of the well is listed as a monitoring well.     |
| GW112595    | 2.35                            | Borehole is located approximately 66m southeast of the study area. The borehole is 4.00m deep. The purpose of the well is listed as a monitoring well.     |
| GW112594    | 2.78                            | Borehole is located approximately 66m east of the study area. The borehole is 4.00m deep. The purpose of the well is listed as a monitoring well.          |
| GW114763    | 9.80                            | Borehole is located approximately 245m southwest of the study area. The borehole is 11.80m deep. The purpose of the well is listed as a monitoring well.   |
| GW114761    | Not recorded                    | Borehole is located approximately 245m southwest of the study area. The borehole is 11.80m deep. The purpose of the well is listed as a monitoring well.   |
| GW114762    | 9.40                            | Borehole is located approximately 298m southwest of the study area. The borehole is 11.80m deep. The purpose of the well is listed as a monitoring well.   |
| GW105202    | 24.00                           | Borehole is located approximately 533m northeast of the study area. The borehole is 150m deep. The purpose of the well is listed as a domestic/ stock use. |

SMEC Internal Ref. 30012746

| Borehole ID | Standing Water<br>Level (m bgl) | Comments                                                                                                                                                                                                                        |
|-------------|---------------------------------|---------------------------------------------------------------------------------------------------------------------------------------------------------------------------------------------------------------------------------|
| 212051      | Not recorded                    | Borehole is located approximately 725m south. The depth and purpose of the borehole are unknown, it is assumed due to the location of this well, in the vicinity of First Ponds Creek, that it is used for monitoring purposes. |
| 212052      | Not recorded                    | Borehole is located approximately 827m north. The depth and purpose of the borehole are unknown, it is assumed due to the location of this well, in the vicinity of First Ponds Creek, that it is used for monitoring purposes. |
| 212036      | Not recorded                    | Borehole is located approximately 970m west. The depth and purpose of the borehole are unknown, it is assumed due to the location of this well, in the vicinity of Eastern Creek, that it is used for monitoring purposes.      |