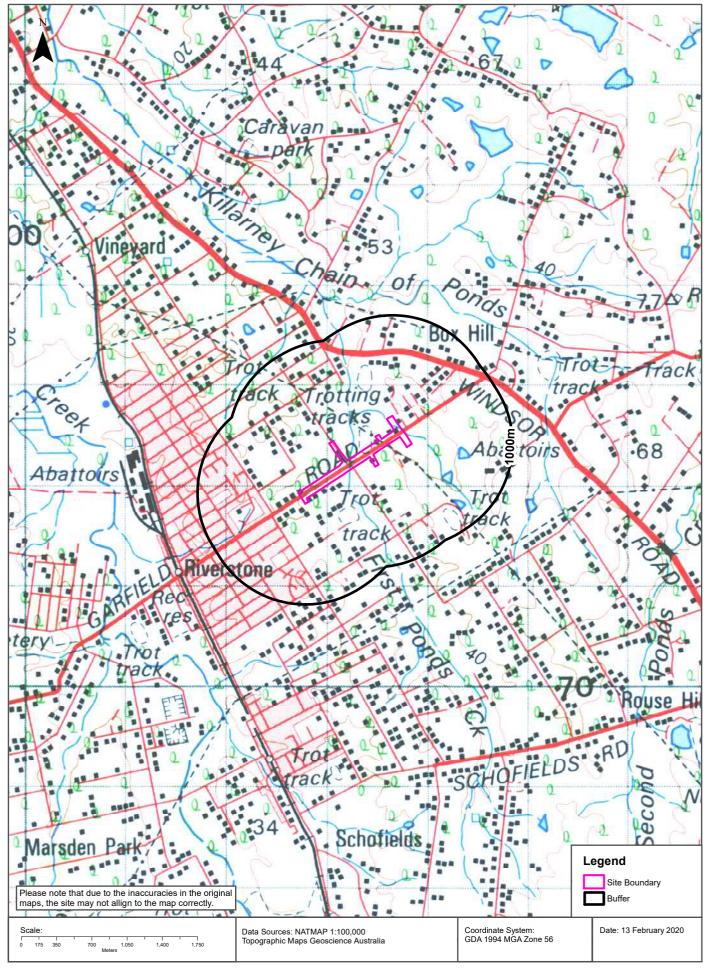

The study area investigated in this report is irregular in shape and includes land on both sides of Garfield Road East, approximately 3.4 km in length, encompassing an area of approximately 0.38 km<sup>2</sup>. The locality and study area are presented in Figure 1a, Appendix A1.