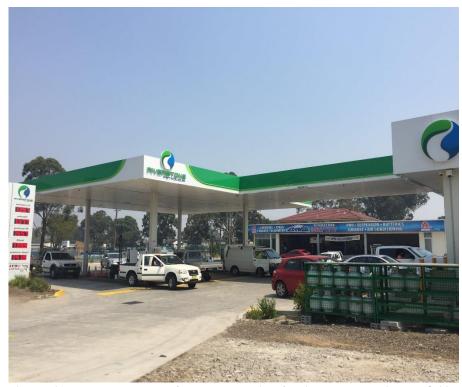

| Table 4.1 Summary of identified AEC and CoPC24                                                                                                       |
|------------------------------------------------------------------------------------------------------------------------------------------------------|
| List of Photos                                                                                                                                       |
| Photo 1 showing a service station (Riverstone Petroleum) and repair garage along Garfield Road East (former Caltex service station)22                |
| Photo 2 showing metal pipe in the vicinity of the service station, possible underground storage tank in the vicinity of pavement                     |
| Photo 3 showing possible water storage tanks in the vicinity of Garfield Road East and First Ponds Creek22                                           |
| Photo 4 looking southeast from Garfield Road East, note the building in disrepair in the background22                                                |
| Photo 5 looking southeast from Garfield Road East showing dam (note the previously identified industrial area in the background (A J Bush & Sons))22 |
| Photo 6 looking northeast from Edmund Street, farm buildings and livestock in the vicinity of Garfield Road East22                                   |
| Photo 7 looking south from Garfield Road East down First Ponds Creek                                                                                 |
| Photo 8 looking east from Garfield Road East, note variety of residential dwelling types in the background23                                         |
| Photo 9 looking southwest down Garfield Road East, note difference between asphalt in road verge and road surface23                                  |