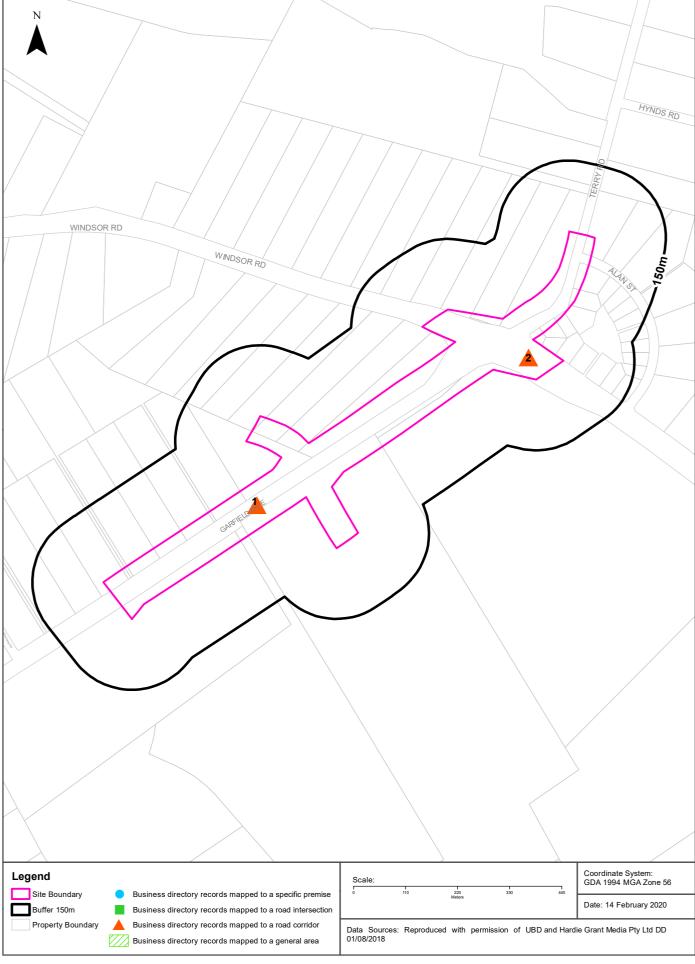

Historically, the further northeast along Garfield Road East saw little in the way of development in the earliest historical images up until circa 1970 when further development along Garfield Road East, and in the vicinity of Terry Road occurred. The type of development that has occurred outside of the study area is similar to that within, with mostly residential or farm related buildings being present. There are however, a number of possible commercial/industrial properties surrounding the study area with full histories unknown, these include, automotive businesses, motor wreckers, brake and clutch specialists, service specialists, tyre dealers and vulcanisers, panel beaters and spray painters, scrap metal merchants, steel fabricators, engineering work, firework manufacturers and/ or wholesalers, farm equipment and agricultural machinery suppliers the stockpiling of unknown materials, and possible storage of hazardous materials and substances.

It is known that the area of tanks highlighted as an industrial area 600m southeast is attributed to A J Bush & Sons, who are licenced under the *Protection of Environmental Operations Act 1997* (POEO Act) for rendering or fat

extraction. Furthermore, vacant commercial land, and a waste management facility, identified as a landfill by the EPA along Terry Road have also been identified.

SMEC Internal Ref. 30012746