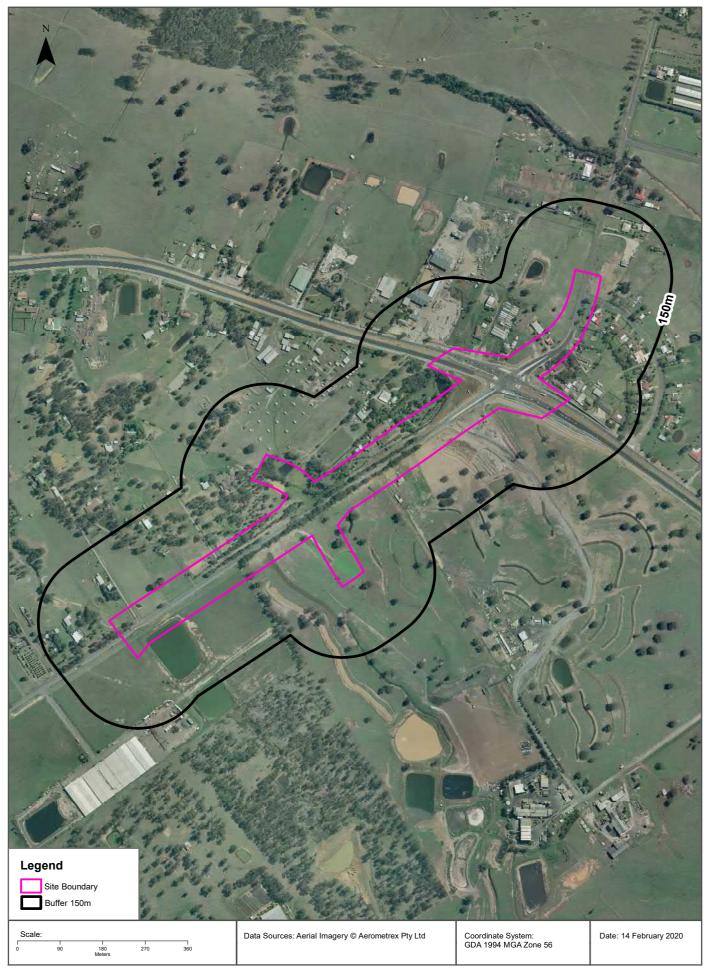

The study area investigated in this report is irregular in shape and includes land on both sides of Garfield Road East, approximately 3.4 km in length, encompassing an area of approximately 0.38 km<sup>2</sup>. The locality and study area are presented in Figure 1a, Appendix A1.

The proposed construction footprint and construction compounds are shown in Figure 1b, Appendix A.

SMEC Internal Ref. 30012746

The study area locality and layout are shown on Figure 1a and 1b, Appendix A. Land zoning areas are shown in Figure 2E, Appendix A.