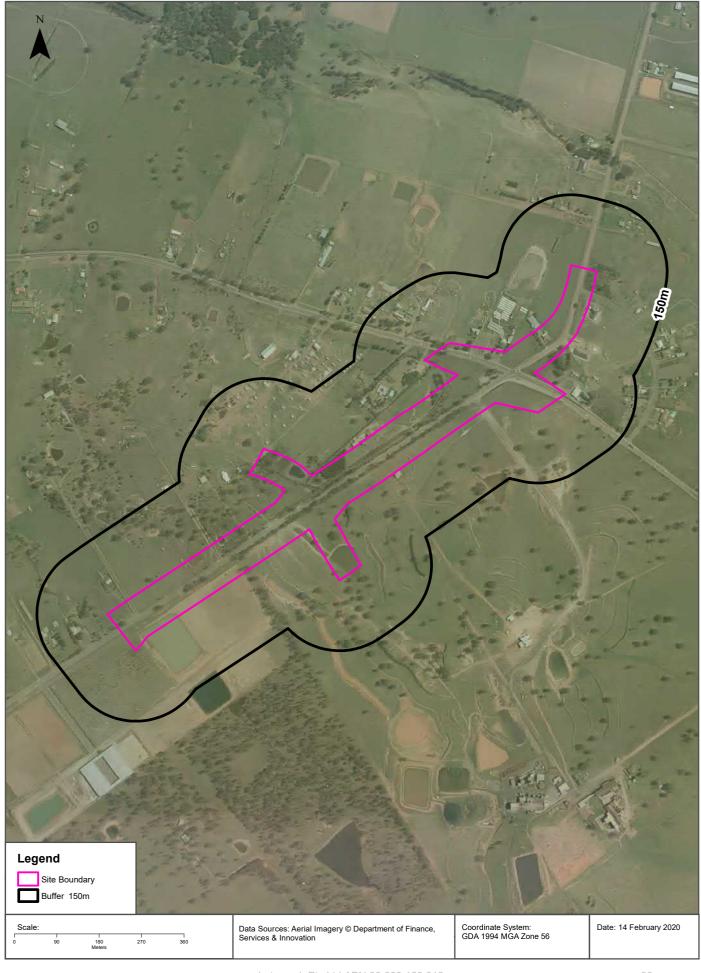

The study area investigated in this report is irregular in shape and includes land on both sides of Garfield Road East, approximately 3.4 km in length, encompassing an area of approximately 0.38 km<sup>2</sup>. The locality and study area are presented in Figure 1a, Appendix A1.

The study area locality and layout are shown on Figure 1a and 1b, Appendix A. Land zoning areas are shown in Figure 2E, Appendix A.