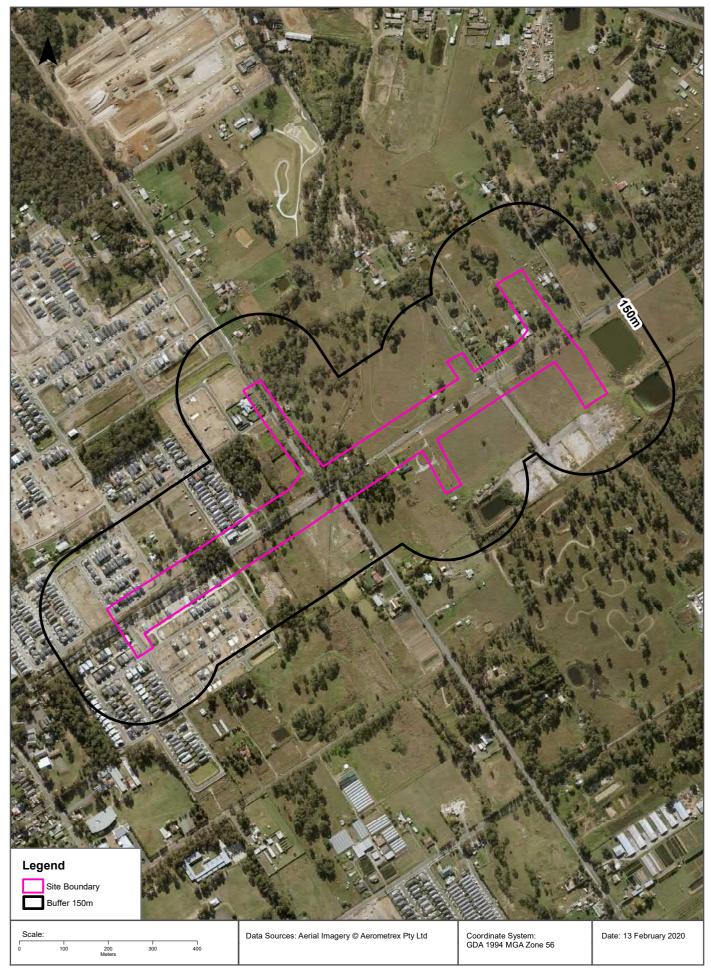

The study area investigated in this report is irregular in shape and includes land on both sides of Garfield Road East, approximately 3.4 km in length, encompassing an area of approximately 0.38 km<sup>2</sup>.

The study area investigated in this report is irregular in shape and includes land on both sides of Garfield Road East, approximately 3.4 km in length, encompassing an area of approximately 0.38 km<sup>2</sup>. The locality and study area are presented in Figure 1a, Appendix A1.

The study area locality and layout are shown on Figure 1a and 1b, Appendix A. Land zoning areas are shown in Figure 2E, Appendix A.