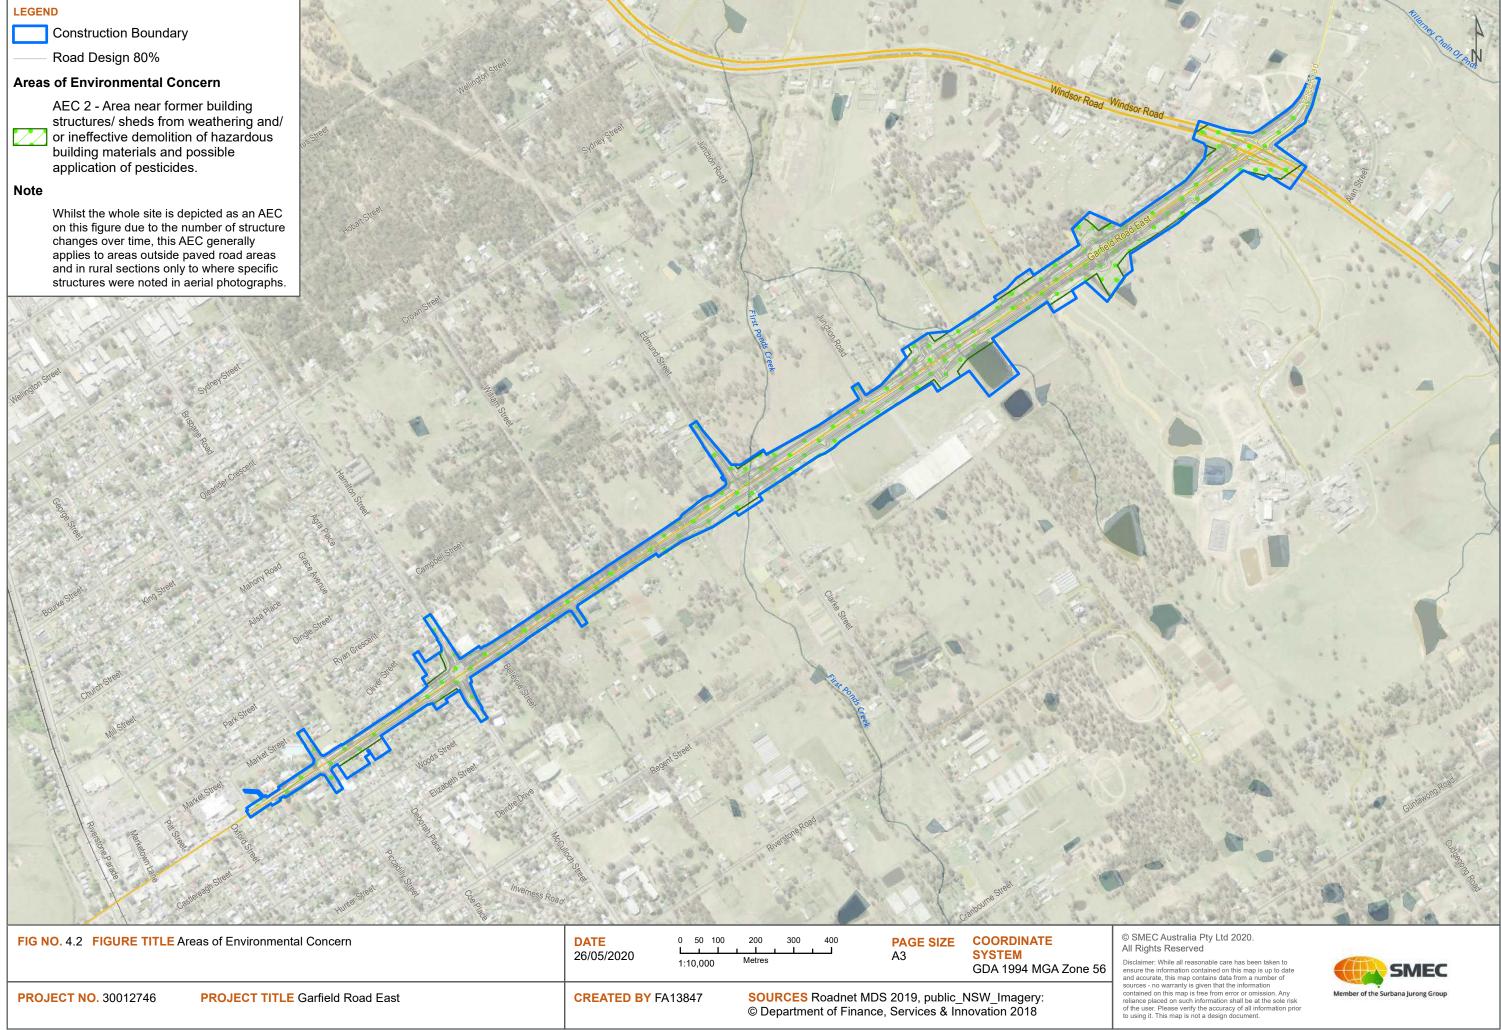

Based on the history and observations of the study area, six Areas of Environmental Concern (AECs) and potential contamination sources were identified throughout the study area footprint including:

- AEC 1 Area near current service stations from storage and use of fuels, oils and lubricants, including Underground Storage Tanks (USTs) and associated pipework, and mechanical repairs. Also includes lawnmower sales/service and tyre repair workshop.
- AEC 2 Areas near former building structures/ sheds from weathering and / or ineffective demolition of hazardous building materials.