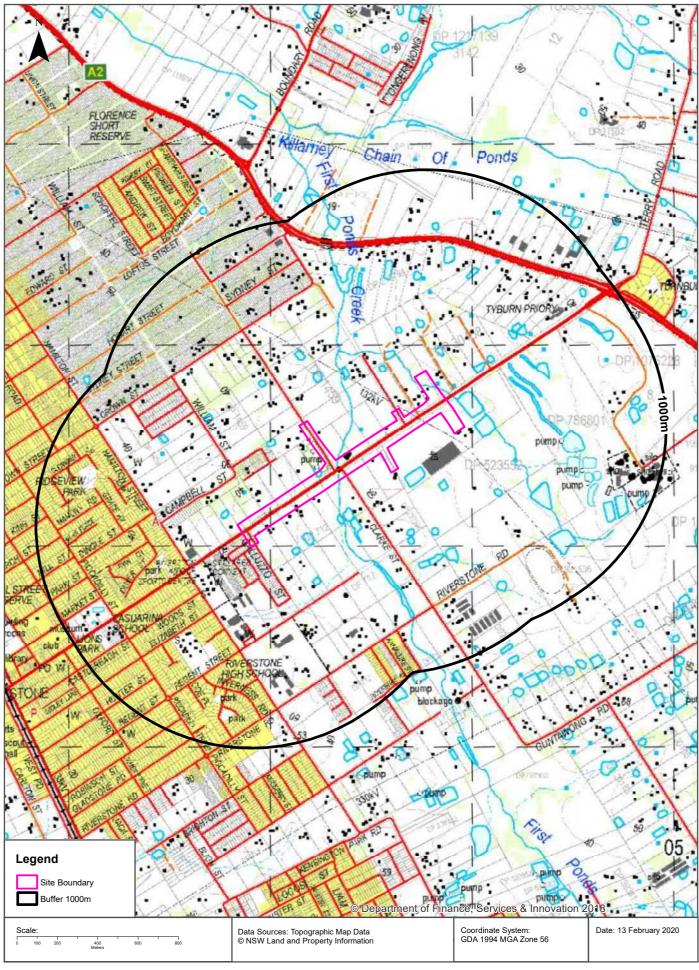

The study area investigated in this report is irregular in shape and includes land on both sides of Garfield Road East, approximately 3.4 km in length, encompassing an area of approximately 0.38 km<sup>2</sup>. The locality and study area are presented in Figure 1a, Appendix A1.

The study area locality and layout are shown on Figure 1a and 1b, Appendix A. Land zoning areas are shown in Figure 2E, Appendix A.

**Figure 2a, Appendix A** presents the study area in relation to the regional geology.

**Figure 2b, Appendix A** presents the study area in relation to the regional lithology.

An extremely low probability is mapped northeast of the intersection between Garfield Road East and Hamilton Street and McCulloch Street

SMEC Internal Ref. 30012746

27 May 2020

Figure 2d, Appendix A presents the study area in relation to mapped ASS.