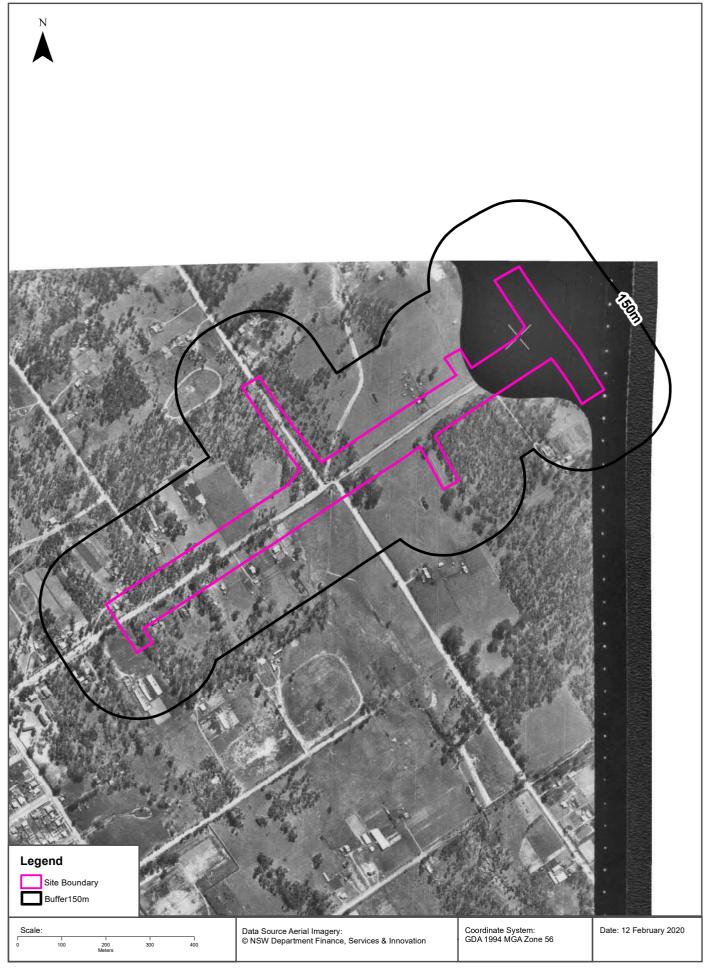

The study area investigated in this report is irregular in shape and includes land on both sides of Garfield Road East, approximately 3.4 km in length, encompassing an area of approximately 0.38 km<sup>2</sup>. The locality and study area are presented in Figure 1a, Appendix A1.

The study area locality and layout are shown on Figure 1a and 1b, Appendix A. Land zoning areas are shown in Figure 2E, Appendix A.

**Figure 2a, Appendix A** presents the study area in relation to the regional geology.

**Figure 2b, Appendix A** presents the study area in relation to the regional lithology.

An extremely low probability is mapped northeast of the intersection between Garfield Road East and Hamilton Street and McCulloch Street

SMEC Internal Ref. 30012746

27 May 2020

Figure 2d, Appendix A presents the study area in relation to mapped ASS.