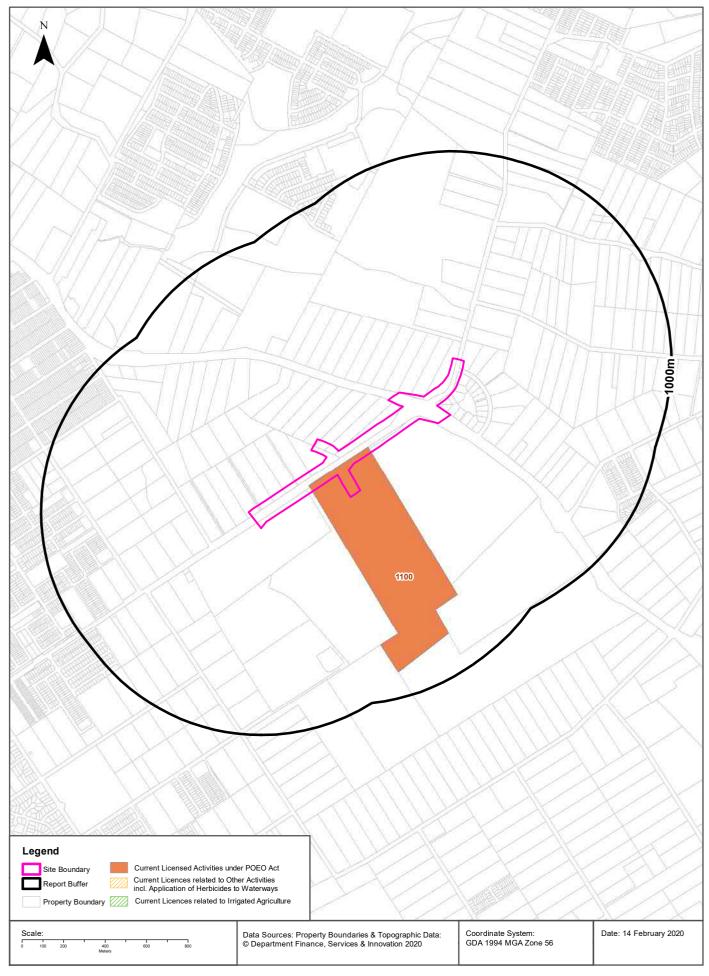

It is known that the area of tanks highlighted as an industrial area 600m southeast is attributed to A J Bush & Sons, who are licenced under the *Protection of Environmental Operations Act 1997* (POEO Act) for rendering or fat

extraction. Furthermore, vacant commercial land, and a waste management facility, identified as a landfill by the EPA along Terry Road have also been identified.

SMEC Internal Ref. 30012746