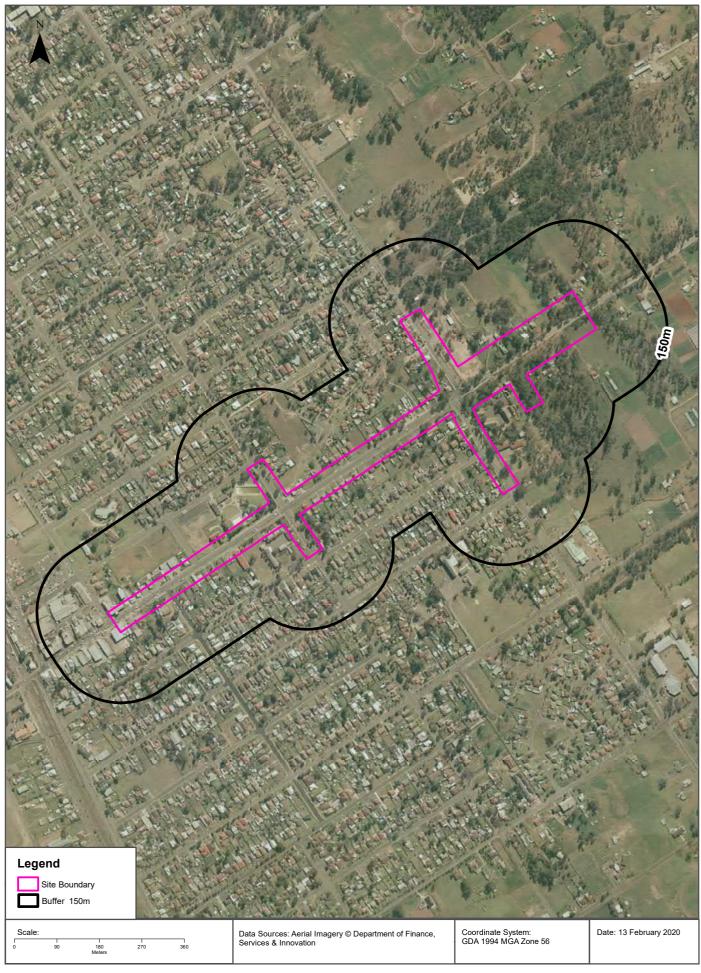

The study area investigated in this report is irregular in shape and includes land on both sides of Garfield Road East, approximately 3.4 km in length, encompassing an area of approximately 0.38 km<sup>2</sup>. The locality and study area are presented in Figure 1a, Appendix A1.

The study area locality and layout are shown on Figure 1a and 1b, Appendix A. Land zoning areas are shown in Figure 2E, Appendix A.