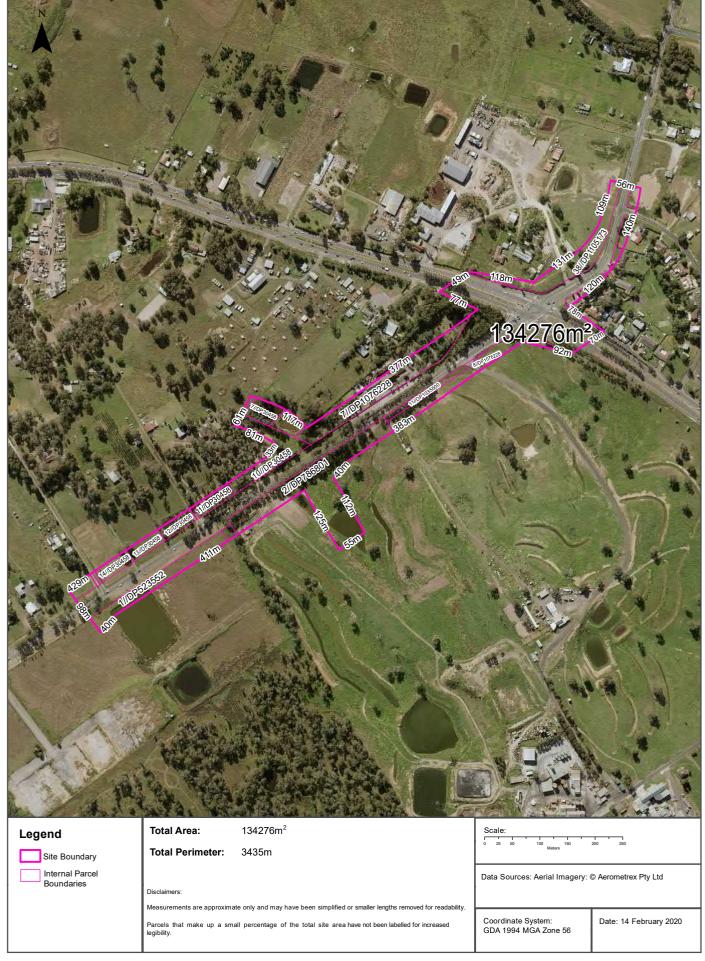

The study area investigated in this report is irregular in shape and includes land on both sides of Garfield Road East, approximately 3.4 km in length, encompassing an area of approximately 0.38 km<sup>2</sup>.

The study area investigated in this report is irregular in shape and includes land on both sides of Garfield Road East, approximately 3.4 km in length, encompassing an area of approximately 0.38 km<sup>2</sup>. The locality and study area are presented in Figure 1a, Appendix A1.