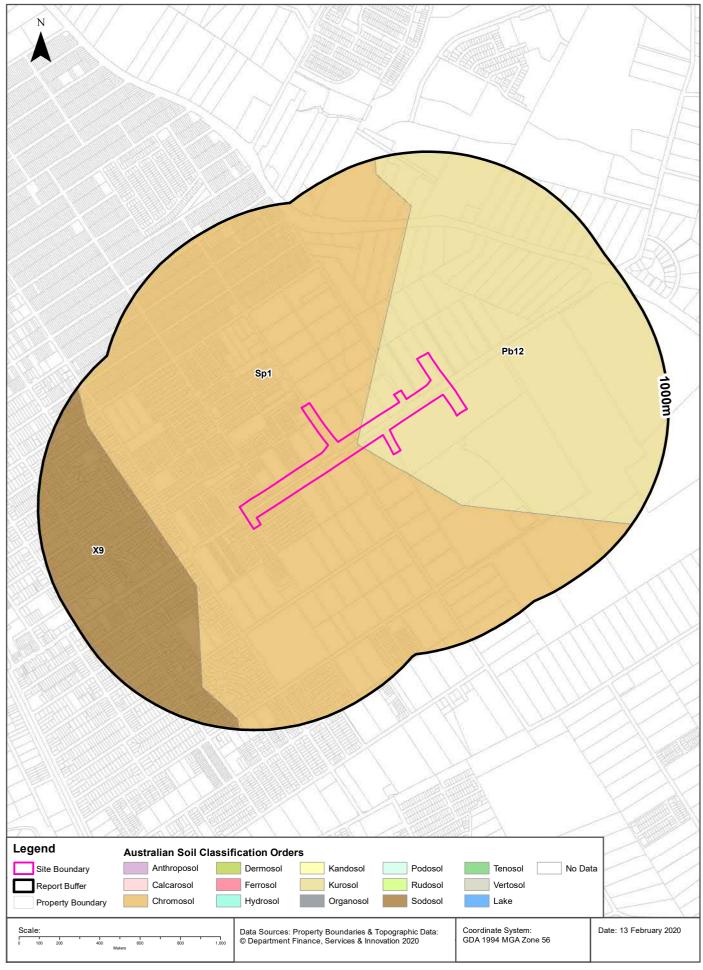

## 2.6 Regional Lithology

Reference to the NSW Office of Environment and Heritage (OEH) eSPADE NSW Soil and Land information Map (viewed 25.02.20) indicates that the study area is situated predominantly within Blacktown Soils with the chance of some South Creek soils and Berkshire Park bridge.

#### **Blacktown Soils**

- Original landscape consists of gently undulating rises on Wianamatta Group shales and Hawkesbury shale, local relief to 30m
- The range of soil types that may be encountered include red brown podzolic soils, yellow podzolic soils and soloths
- The soil limitations are:
  - Moderately reactive, highly plastic subsoil, low fertility and poor soil drainage.

#### **South Creek Soils**

- Original landscape consists of floodplains, valley flats and drainage depressions of the channels on the Cumberland Plain, usually flat with incised channels; mainly cleared.
- The range of soil types that may be encountered include structured plastic clays, structured loams, red and yellow podzolic soils, structured grey clays, leached clay and yellow solodic soils.
- The soil limitations are:
  - Flood hazard, seasonal waterlogging, localised permeant high water tables, localised water erosion hazard, localised surface movement potential.

### **Berkshire Park**

- Original landscape consists of dissected, gently undulating low rises on the Tertiary terraces of the Hawkesbury/ Nepean River system
- The range of soil types that may be encountered include weakly pedal orange heavy clays and clayey sands, often mottled. Ironstone modules are common as well as large silcrete boulders within sand/ clay matrix. Solods, yellow podzolic soils, red podzolic soils, chocolate soils, structured plastic clays and structured clays
- The soil limitations are:
  - Very high wind erosion hazard if cleared. Gully, sheet and rill erosion on dissected areas. Localised seasonal waterlogging, localised flood hazard, impermeable subsoils and low fertility.

**Figure 2b, Appendix A** presents the study area in relation to the regional lithology.