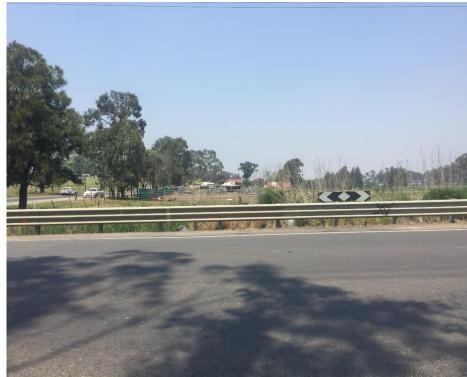

| Table 4.1 Summary of identified AEC and CoPC24                                                                                                       |
|------------------------------------------------------------------------------------------------------------------------------------------------------|
| List of Photos                                                                                                                                       |
| Photo 1 showing a service station (Riverstone Petroleum) and repair garage along Garfield Road East (former Caltex service station)22                |
| Photo 2 showing metal pipe in the vicinity of the service station, possible underground storage tank in the vicinity of pavement                     |
| Photo 3 showing possible water storage tanks in the vicinity of Garfield Road East and First Ponds Creek22                                           |
| Photo 4 looking southeast from Garfield Road East, note the building in disrepair in the background22                                                |
| Photo 5 looking southeast from Garfield Road East showing dam (note the previously identified industrial area in the background (A J Bush & Sons))22 |
| Photo 6 looking northeast from Edmund Street, farm buildings and livestock in the vicinity of Garfield Road East22                                   |
| Photo 7 looking south from Garfield Road East down First Ponds Creek                                                                                 |
| Photo 8 looking east from Garfield Road East, note variety of residential dwelling types in the background23                                         |
| Photo 9 looking southwest down Garfield Road East, note difference between asphalt in road verge and road surface23                                  |