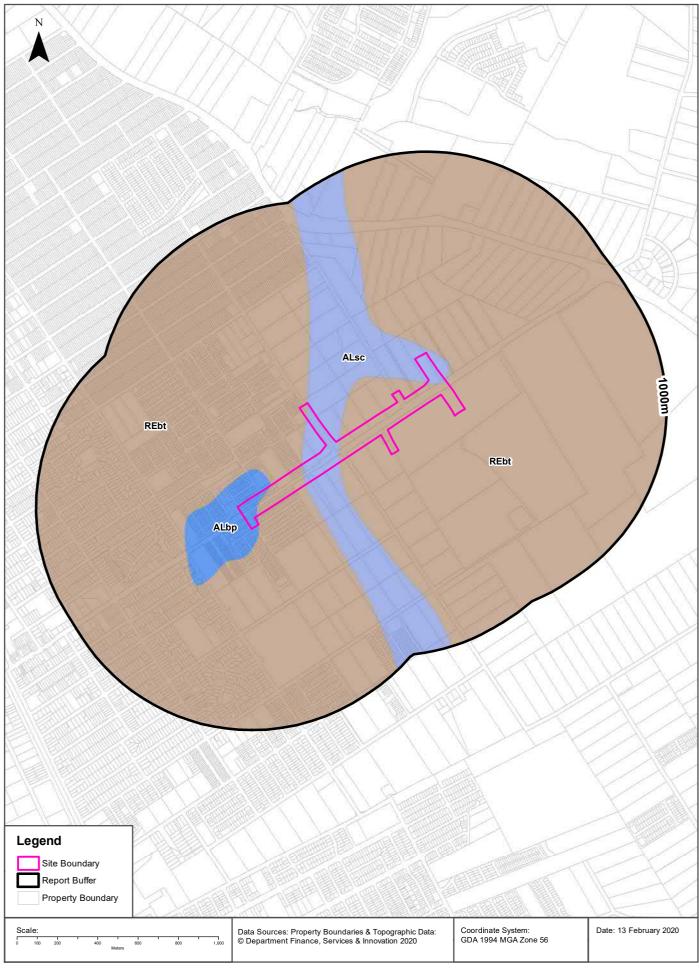

# 2.5 Regional Geology

Reference to the 1:100,000 Geological Series Sheet for Penrith shows the study area to be underlain by several formations.

- **Bringelly Shale** (**Rwb**) The study area is predominantly underlain by Bringelly Shale to the southwest, comprising of shale, carbonaceous claystone, laminate, fine to medium grained lithic sandstone with rare coal and tuff.
- Ashfield Shale (Rwa) —Central and eastern parts of the study area, comprising of dark grey to black claystone, siltstone and fine sandstone siltstone laminate, and Minchinbury Sandstone comprising of fine to medium grained quartz-lithic sandstone are reported.
- **Minchinbury Sandstone** (**Rwm**) Fine to medium-grained quartz-lithic sandstone in a thin band between Ashfield and Bringelly shales
- Quaternary Alluvium (Qal) This formation occurs along the central section of the study area, broadly following the direction of First Ponds Creek, comprising fine grained sand, silt and clay.

**Figure 2a, Appendix A** presents the study area in relation to the regional geology.