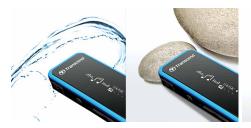

Water and shock resistant

**Built-in sport clip** 

- Vivid all-white OLED screen displays clear text at any angle and in any light
- Supports MP3, WMA, and WAV(IMA\_ADPCM) music files
- Built-in microphone and FM radio recording
- USB flash drive capabilities for data transfer and storage
- Two year limited warranty (Li-polymer battery: six months)\*