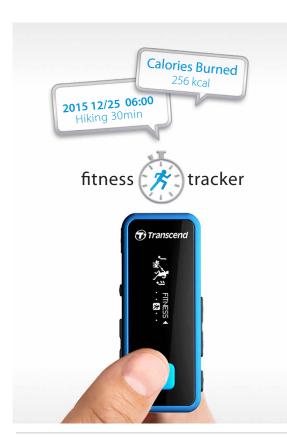

## Digital Music Player | MP350

Combining a stylish yet rugged design, compact size, light weight, built-in sport clip, shock/water resistance, and long battery life, the MP350 boasts an impressive number of features that make it the perfect workout companion. Aside from its excellent physical characteristics, the sporty MP350 includes a handy fitness tracker, giving you that extra motivation to meet your health and fitness goals.