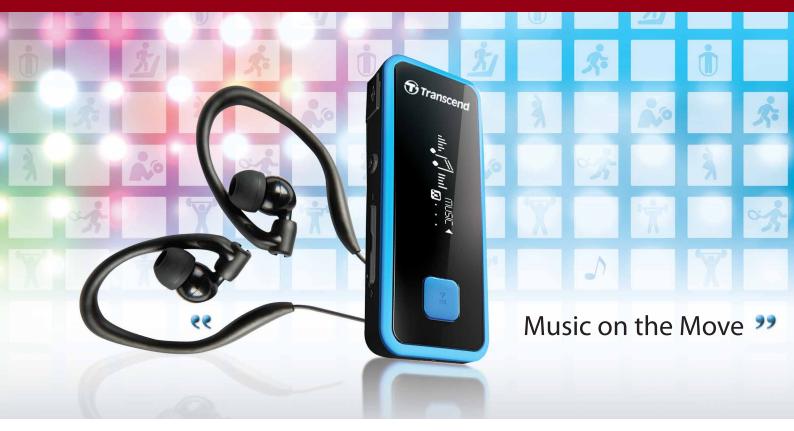

## Digital Music Player | MP350

Combining a stylish yet rugged design, compact size, light weight, built-in sport clip, shock/water resistance, and long battery life, the MP350 boasts an impressive number of features that make it the perfect workout companion. Aside from its excellent physical characteristics, the sporty MP350 includes a handy fitness tracker, giving you that extra motivation to meet your health and fitness goals.

Water and shock resistant

**Built-in sport clip** 

- Vivid all-white OLED screen displays clear text at any angle and in any light
- Supports MP3, WMA, and WAV(IMA\_ADPCM) music files
- Built-in microphone and FM radio recording
- USB flash drive capabilities for data transfer and storage
- Two year limited warranty (Li-polymer battery: six months)\*