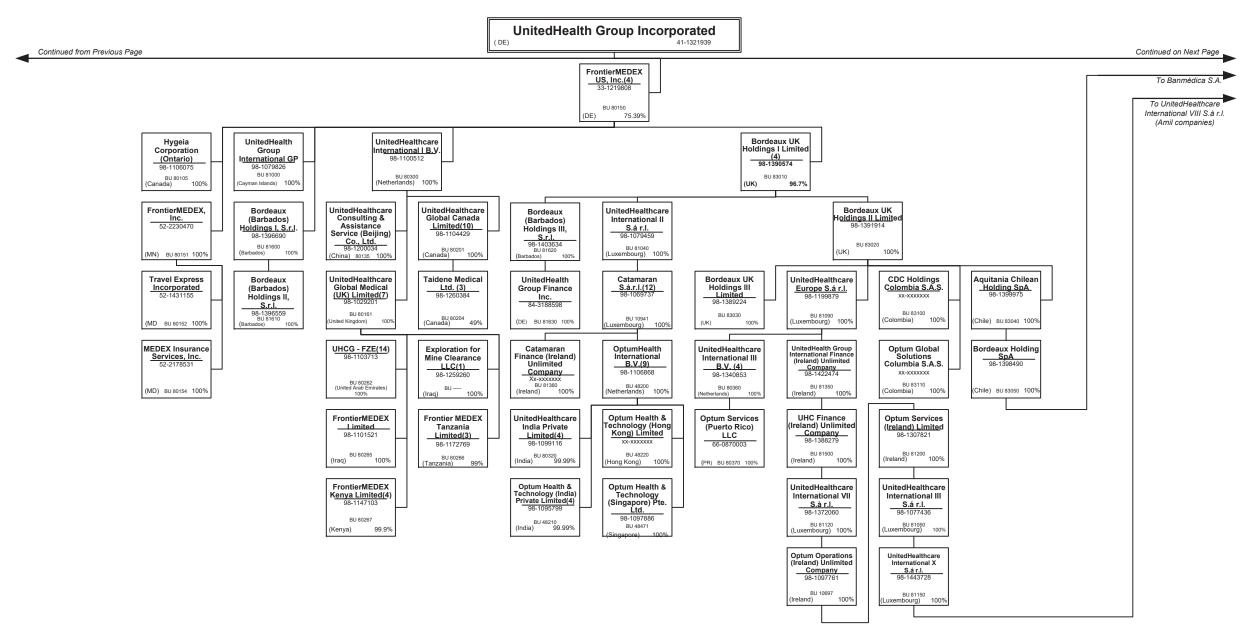

---------------------------------------------------|
| L - Licensed or Chartered - Licensed Insurance carrier or domiciled RRG                     | R - Registered - Non-domiciled RRGs0               |
| E - Eligible - Reporting entities eligible or approved to write surplus lines in the state0 | Q - Qualified - Qualified or accredited reinsurer0 |
| N - None of the above - Not allowed to write business in the state                          |                                                    |

0

0

XXX

above)

0

0

0

0

0

0

### SCHEDULE Y – INFORMATION CONCERNING ACTIVITIES OF INSURER MEMBERS OF A HOLDING COMPANY GROUP

PART 1 – ORGANIZATIONAL CHART



### SCHEDULE Y – INFORMATION CONCERNING ACTIVITIES OF INSURER MEMBERS OF A HOLDING COMPANY GROUP

PART 1 – ORGANIZATIONAL CHART













































PART 1 – ORGANIZATIONAL CHART

Physician Owned Entities

| Entity Name                                           | Juris. | Federal Tax ID | Entity Name                                     | Juris. | Federal Tax ID |
|-------------------------------------------------------|--------|----------------|-------------------------------------------------|--------|----------------|
| 4C Medical Group, PLC                                 | AZ     | 45-2402948     | INSPIRIS of New York Medical Services, P.C.     | NY     | 13-4168739     |
| A.G. Dikengil, Inc.                                   | NJ     | 22-3149900     | INSPIRIS of Pennsylvania Medical Services, P.C. | PA     | 26-2895670     |
| AbleTo Behavioral Health Services, P.C.               | CT