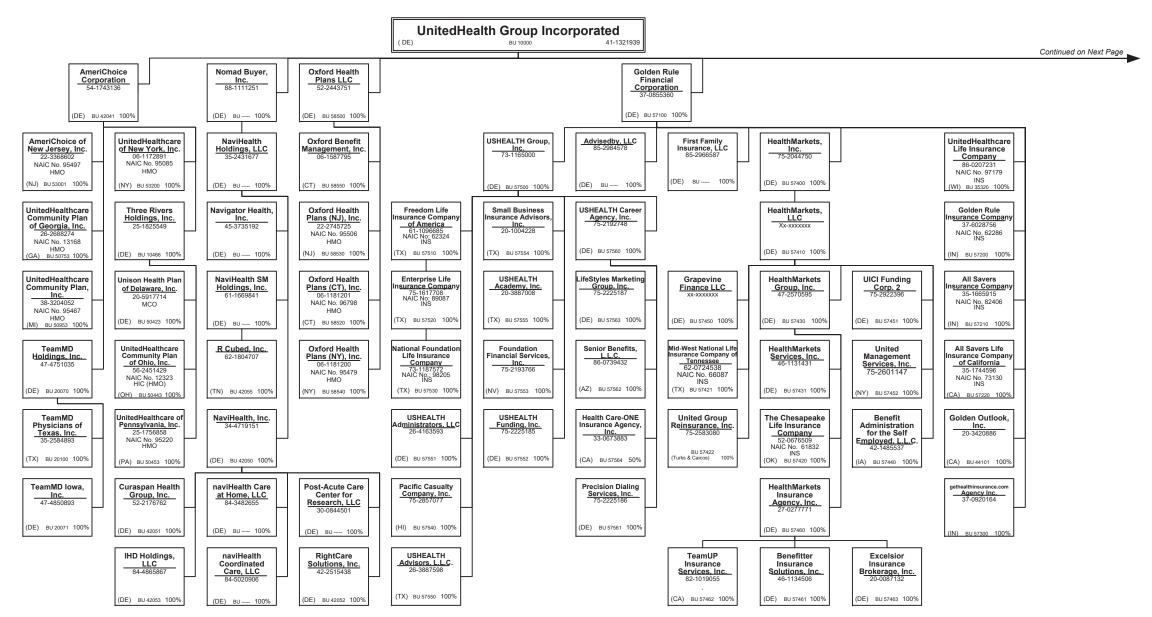

|
|---------------------------------------------------------------------------------------------|----------------------------------------------------|
| L - Licensed or Chartered - Licensed Insurance carrier or domiciled RRG                     | R - Registered - Non-domiciled RRGs0               |
| E - Eligible - Reporting entities eligible or approved to write surplus lines in the state0 | Q - Qualified - Qualified or accredited reinsurer0 |
| N - None of the above - Not allowed to write business in the state                          |                                                    |

0

0

XXX

above)

0

0

0

0

0

0

### SCHEDULE Y – INFORMATION CONCERNING ACTIVITIES OF INSURER MEMBERS OF A HOLDING COMPANY GROUP

PART 1 – ORGANIZATIONAL CHART



### SCHEDULE Y – INFORMATION CONCERNING ACTIVITIES OF INSURER MEMBERS OF A HOLDING COMPANY GROUP

PART 1 – ORGANIZATIONAL CHART













































PART 1 – ORGANIZATIONAL CHART

Physician Owned Entities

| Entity Name                                           | Juris. | Federal Tax ID | Entity Name                                     | Juris. | Federal Tax ID |
|-------------------------------------------------------|--------|----------------|-------------------------------------------------|--------|----------------|
| 4C Medical Group, PLC                                 | AZ     | 45-2402948     | INSPIRIS of New York Medical Services, P.C.     | NY     | 13-4168739     |
| A.G. Dikengil, Inc.                                   | NJ     | 22-3149900     | INSP