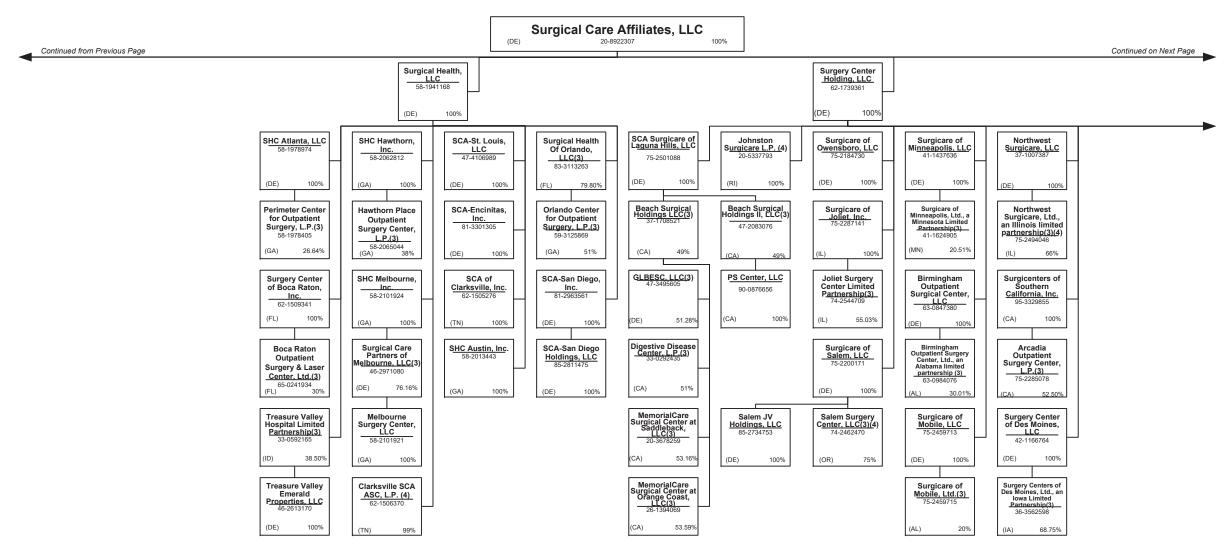

-----------------------|
| L - Licensed or Chartered - Licensed Insurance carrier or domiciled RRG                     | R - Registered - Non-domiciled RRGs0               |
| E - Eligible - Reporting entities eligible or approved to write surplus lines in the state0 | Q - Qualified - Qualified or accredited reinsurer0 |
| N - None of the above - Not allowed to write business in the state                          |                                                    |

0

0

XXX

above)

0

0

0

0

0

0

### SCHEDULE Y – INFORMATION CONCERNING ACTIVITIES OF INSURER MEMBERS OF A HOLDING COMPANY GROUP

PART 1 – ORGANIZATIONAL CHART



### SCHEDULE Y – INFORMATION CONCERNING ACTIVITIES OF INSURER MEMBERS OF A HOLDING COMPANY GROUP

PART 1 – ORGANIZATIONAL CHART













































PART 1 – ORGANIZATIONAL CHART

Physician Owned Entities

| Entity Name                                           | Juris. | Federal Tax ID | Entity Name                                     | Juris. | Federal Tax ID |
|-------------------------------------------------------|--------|----------------|-------------------------------------------------|--------|----------------|
| 4C Medical Group, PLC                                 | AZ     | 45-2402948     | INSPIRIS of New York Medical Services, P.C.     | NY     | 13-4168739     |
| A.G. Dikengil, Inc.                                   | NJ     | 22-3149900     | INSPIRIS of Pennsylvania Medical Services, P.C. | PA     | 26-2895670     |
| AbleTo Behavioral Health Services, P.C.               | CT     | 47-5519672     | Level