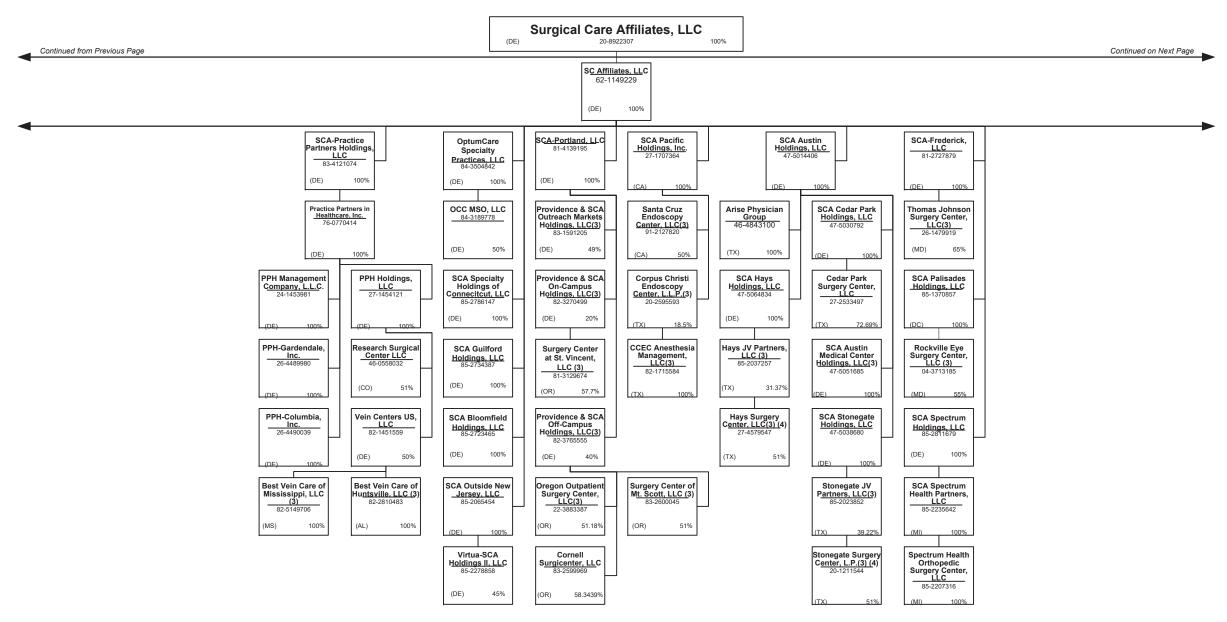

-------------|
| L - Licensed or Chartered - Licensed Insurance carrier or domiciled RRG                     | R - Registered - Non-domiciled RRGs0               |
| E - Eligible - Reporting entities eligible or approved to write surplus lines in the state0 | Q - Qualified - Qualified or accredited reinsurer0 |
| N - None of the above - Not allowed to write business in the state                          |                                                    |

0

0

XXX

above)

0

0

0

0

0

0

### SCHEDULE Y – INFORMATION CONCERNING ACTIVITIES OF INSURER MEMBERS OF A HOLDING COMPANY GROUP

PART 1 – ORGANIZATIONAL CHART



### SCHEDULE Y – INFORMATION CONCERNING ACTIVITIES OF INSURER MEMBERS OF A HOLDING COMPANY GROUP

PART 1 – ORGANIZATIONAL CHART













































PART 1 – ORGANIZATIONAL CHART

Physician Owned Entities

| Entity Name                                           | Juris. | Federal Tax ID | Entity Name                                     | Juris. | Federal Tax ID |
|-------------------------------------------------------|--------|----------------|-------------------------------------------------|--------|----------------|
| 4C Medical Group, PLC                                 | AZ     | 45-2402948     | INSPIRIS of New York Medical Services, P.C.     | NY     | 13-4168739     |
| A.G. Dikengil, Inc.                                   | NJ     | 22-3149900     | INSPIRIS of Pennsylvania Medical Services, P.C. | PA     | 26-2895670     |
| AbleTo Behavioral Health Services, P.C.               | CT     | 47-5519672     | Level 2 Medical