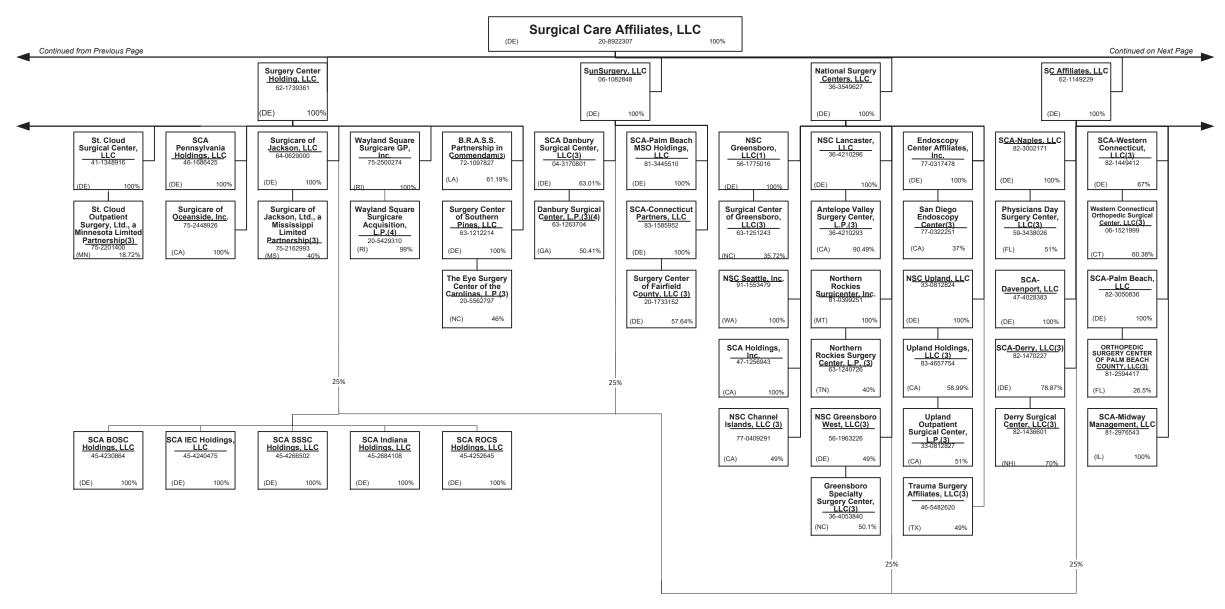

---------------------|
| L - Licensed or Chartered - Licensed Insurance carrier or domiciled RRG                     | R - Registered - Non-domiciled RRGs0               |
| E - Eligible - Reporting entities eligible or approved to write surplus lines in the state0 | Q - Qualified - Qualified or accredited reinsurer0 |
| N - None of the above - Not allowed to write business in the state                          |                                                    |

0

0

XXX

above)

0

0

0

0

0

0

### SCHEDULE Y – INFORMATION CONCERNING ACTIVITIES OF INSURER MEMBERS OF A HOLDING COMPANY GROUP

PART 1 – ORGANIZATIONAL CHART



### SCHEDULE Y – INFORMATION CONCERNING ACTIVITIES OF INSURER MEMBERS OF A HOLDING COMPANY GROUP

PART 1 – ORGANIZATIONAL CHART













































PART 1 – ORGANIZATIONAL CHART

Physician Owned Entities

| Entity Name                                           | Juris. | Federal Tax ID | Entity Name                                     | Juris. | Federal Tax ID |
|-------------------------------------------------------|--------|----------------|-------------------------------------------------|--------|----------------|
| 4C Medical Group, PLC                                 | AZ     | 45-2402948     | INSPIRIS of New York Medical Services, P.C.     | NY     | 13-4168739     |
| A.G. Dikengil, Inc.                                   | NJ     | 22-3149900     | INSPIRIS of Pennsylvania Medical Services, P.C. | PA     | 26-2895670     |
| AbleTo Behavioral Health Services, P.C.               | CT     | 47-5519672     | Level 2