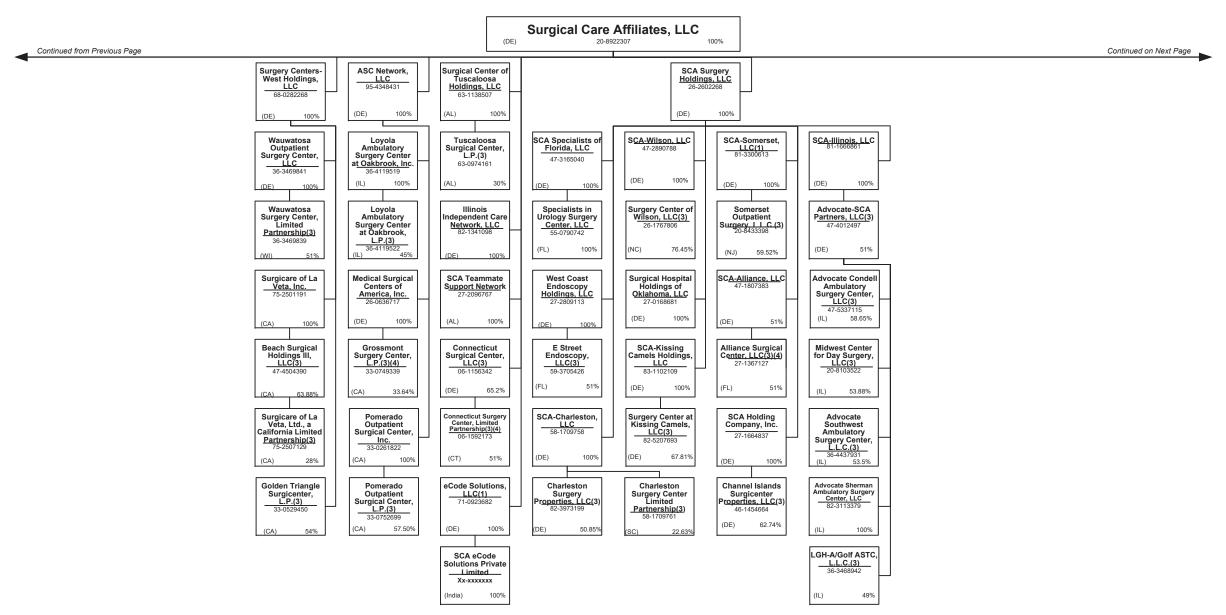

-------------------------|
| L - Licensed or Chartered - Licensed Insurance carrier or domiciled RRG                     | R - Registered - Non-domiciled RRGs0               |
| E - Eligible - Reporting entities eligible or approved to write surplus lines in the state0 | Q - Qualified - Qualified or accredited reinsurer0 |
| N - None of the above - Not allowed to write business in the state                          |                                                    |

0

0

XXX

above)

0

0

0

0

0

0

### SCHEDULE Y – INFORMATION CONCERNING ACTIVITIES OF INSURER MEMBERS OF A HOLDING COMPANY GROUP

PART 1 – ORGANIZATIONAL CHART



### SCHEDULE Y – INFORMATION CONCERNING ACTIVITIES OF INSURER MEMBERS OF A HOLDING COMPANY GROUP

PART 1 – ORGANIZATIONAL CHART













































PART 1 – ORGANIZATIONAL CHART

Physician Owned Entities

| Entity Name                                           | Juris. | Federal Tax ID | Entity Name                                     | Juris. | Federal Tax ID |
|-------------------------------------------------------|--------|----------------|-------------------------------------------------|--------|----------------|
| 4C Medical Group, PLC                                 | AZ     | 45-2402948     | INSPIRIS of New York Medical Services, P.C.     | NY     | 13-4168739     |
| A.G. Dikengil, Inc.                                   | NJ     | 22-3149900     | INSPIRIS of Pennsylvania Medical Services, P.C. | PA     | 26-2895670     |
| AbleTo Behavioral Health Services, P.C.               | CT     | 47-5519672     | Lev