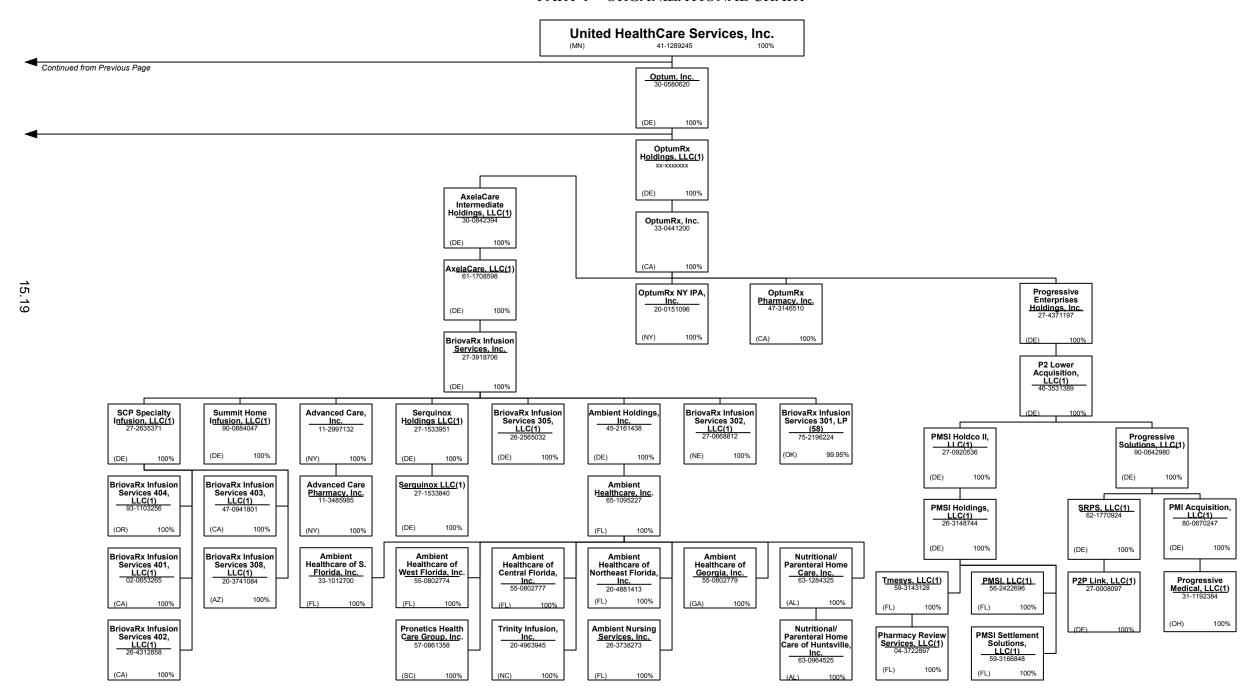

|                        |                         |                       |                     |                  |                      |                        |                           |

<sup>(</sup>a) Insert the number of L responses except for Canada and Other Alien.

All premiums are allocated based upon geographic market.

## SCHEDULE Y – INFORMATION CONCERNING ACTIVITIES OF INSURER MEMBERS OF A HOLDING COMPANY GROUP

PART 1 – ORGANIZATIONAL CHART



## SCHEDULE Y – INFORMATION CONCERNING ACTIVITIES OF INSURER MEMBERS OF A HOLDING COMPANY GROUP

PART 1 – ORGANIZATIONAL CHART



## SCHEDULE Y – INFORMATION CONCERNING ACTIVITIES OF INSURER MEMBERS OF A HOLDING COMPANY GROUP

PART 1 – ORGANIZATIONAL CHART





































#### PART 1 – ORGANIZATIONAL CHART

#### Notes

All legal entities on the Organization Chart are Corporations unless otherwise indicated.

- (1) Entity is a Limited Liability Company
- Entity is a Partnership
- Entity is a Non-Profit Corporation
- Control of the Foundation is based on sole membership, not the ownership of voting
- COI Participações S.A. is 89.10289% owned by Esho Empresa de Serviços Hospitalares S.A. and 10.8971% owned by COIPAR Participações S.A.
- Health Net Services is a company duly incorporated under the laws of Bermuda and holds a Bermuda insurer license.
- UnitedHealthcare India Private Limited is 99.9935% owned by UnitedHealthcare International II B.V. and 0.0065% owned by UnitedHealth International. Inc.
- General partnership interests are held by United HealthC