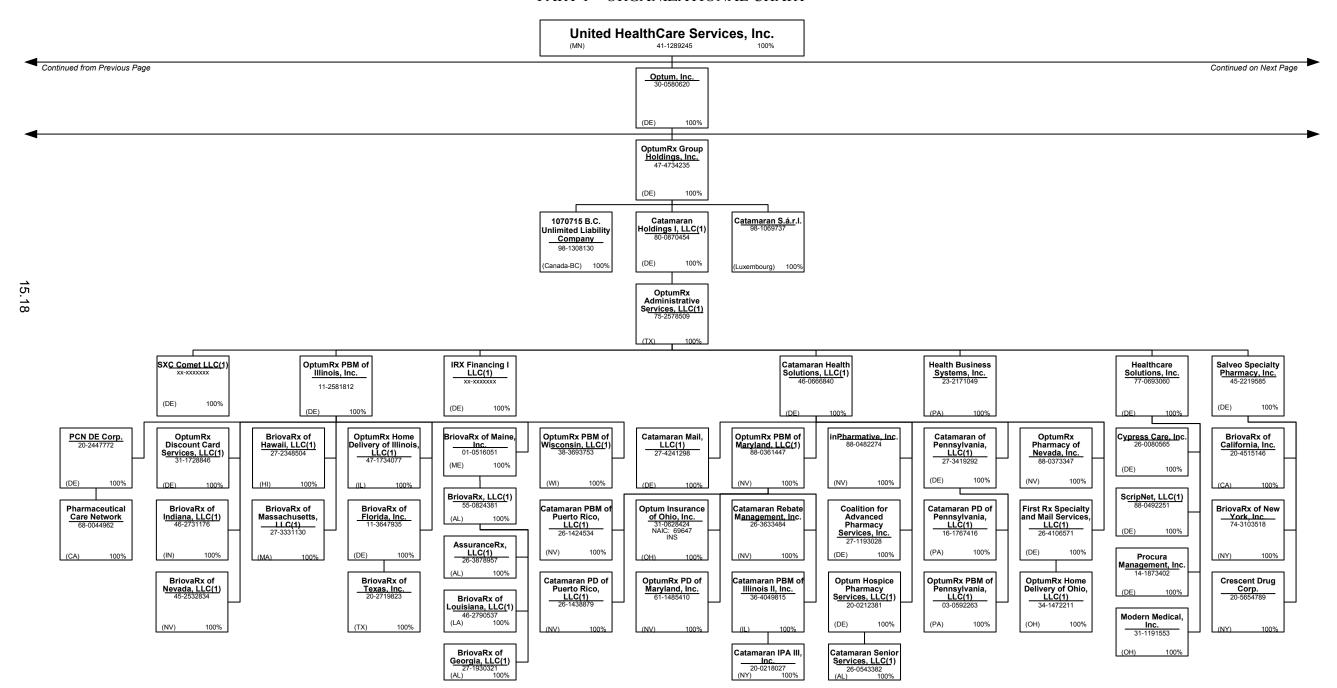

|                        |                         |                       |                     |                  |                      |                        |                           |

<sup>(</sup>a) Insert the number of L responses except for Canada and Other Alien.

All premiums are allocated based upon geographic market.

## SCHEDULE Y – INFORMATION CONCERNING ACTIVITIES OF INSURER MEMBERS OF A HOLDING COMPANY GROUP

PART 1 – ORGANIZATIONAL CHART



## SCHEDULE Y – INFORMATION CONCERNING ACTIVITIES OF INSURER MEMBERS OF A HOLDING COMPANY GROUP

PART 1 – ORGANIZATIONAL CHART



## SCHEDULE Y – INFORMATION CONCERNING ACTIVITIES OF INSURER MEMBERS OF A HOLDING COMPANY GROUP

PART 1 – ORGANIZATIONAL CHART





































#### PART 1 – ORGANIZATIONAL CHART

#### Notes

All legal entities on the Organization Chart are Corporations unless otherwise indicated.

- (1) Entity is a Limited Liability Company
- Entity is a Partnership
- Entity is a Non-Profit Corporation
- Control of the Foundation is based on sole membership, not the ownership of voting
- COI Participações S.A. is 89.10289% owned by Esho Empresa de Serviços Hospitalares S.A. and 10.8971% owned by COIPAR Participações S.A.
- Health Net Services is a company duly incorporated under the laws of Bermuda and holds a Bermuda insurer license.
- UnitedHealthcare India Private Limited is 99.9935% owned by UnitedHealthcare International II B.V. and 0.0065% owned by UnitedHealth International. Inc.
- General partnership interests are held by United Healt