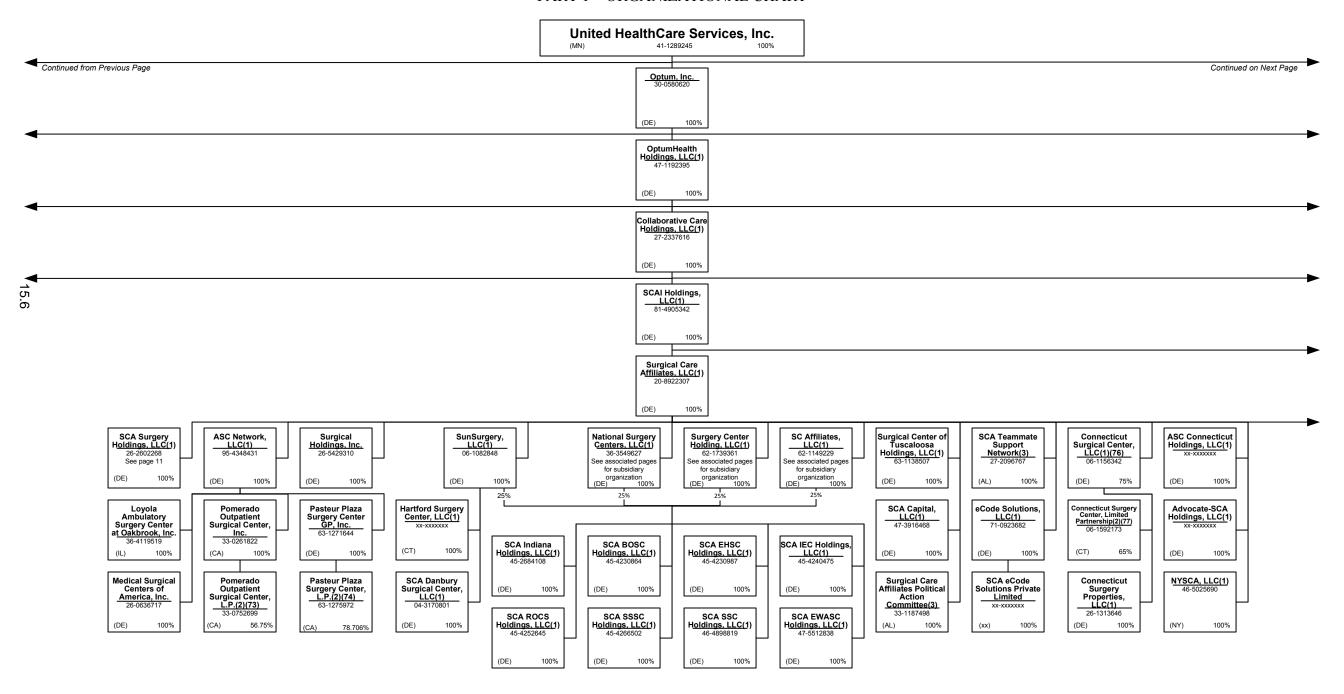

|                        |                         |                       |                     |                  |                      |                        |                           |

<sup>(</sup>a) Insert the number of L responses except for Canada and Other Alien.

All premiums are allocated based upon geographic market.

## SCHEDULE Y – INFORMATION CONCERNING ACTIVITIES OF INSURER MEMBERS OF A HOLDING COMPANY GROUP

PART 1 – ORGANIZATIONAL CHART



## SCHEDULE Y – INFORMATION CONCERNING ACTIVITIES OF INSURER MEMBERS OF A HOLDING COMPANY GROUP

PART 1 – ORGANIZATIONAL CHART



## SCHEDULE Y – INFORMATION CONCERNING ACTIVITIES OF INSURER MEMBERS OF A HOLDING COMPANY GROUP

PART 1 – ORGANIZATIONAL CHART





































#### PART 1 – ORGANIZATIONAL CHART

#### Notes

All legal entities on the Organization Chart are Corporations unless otherwise indicated.

- (1) Entity is a Limited Liability Company
- Entity is a Partnership
- Entity is a Non-Profit Corporation
- Control of the Foundation is based on sole membership, not the ownership of voting
- COI Participações S.A. is 89.10289% owned by Esho Empresa de Serviços Hospitalares S.A. and 10.8971% owned by COIPAR Participações S.A.
- Health Net Services is a company duly incorporated under the laws of Bermuda and holds a Bermuda insurer license.
- UnitedHealthcare India Private Limited is 99.9935% owned by UnitedHealthcare International II B.V. and 0.0065% owned by UnitedHealth International. Inc.
- General partnership interests