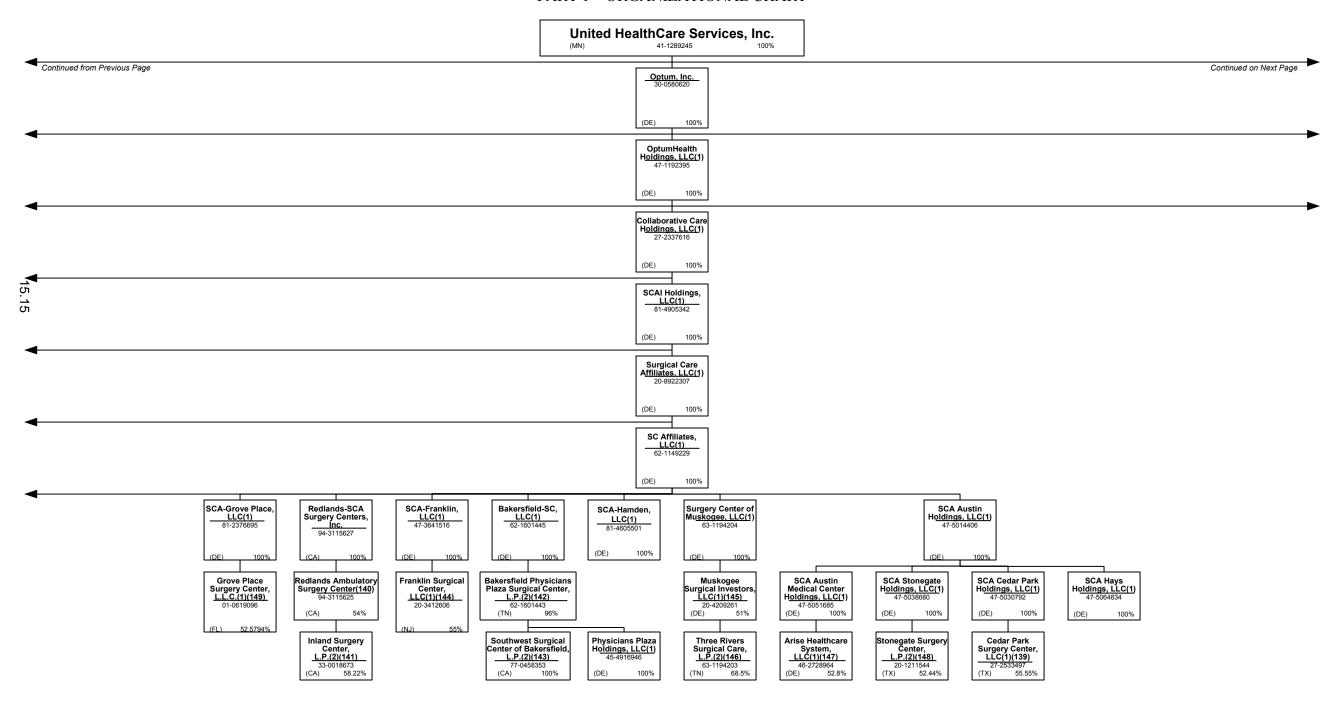

|                        |                         |                       |                     |                  |                      |                        |                           |

<sup>(</sup>a) Insert the number of L responses except for Canada and Other Alien.

All premiums are allocated based upon geographic market.

## SCHEDULE Y – INFORMATION CONCERNING ACTIVITIES OF INSURER MEMBERS OF A HOLDING COMPANY GROUP

PART 1 – ORGANIZATIONAL CHART



## SCHEDULE Y – INFORMATION CONCERNING ACTIVITIES OF INSURER MEMBERS OF A HOLDING COMPANY GROUP

PART 1 – ORGANIZATIONAL CHART



## SCHEDULE Y – INFORMATION CONCERNING ACTIVITIES OF INSURER MEMBERS OF A HOLDING COMPANY GROUP

PART 1 – ORGANIZATIONAL CHART





































#### PART 1 – ORGANIZATIONAL CHART

#### Notes

All legal entities on the Organization Chart are Corporations unless otherwise indicated.

- (1) Entity is a Limited Liability Company
- Entity is a Partnership
- Entity is a Non-Profit Corporation
- Control of the Foundation is based on sole membership, not the ownership of voting
- COI Participações S.A. is 89.10289% owned by Esho Empresa de Serviços Hospitalares S.A. and 10.8971% owned by COIPAR Participações S.A.
- Health Net Services is a company duly incorporated under the laws of Bermuda and holds a Bermuda insurer license.
- UnitedHealthcare India Private Limited is 99.9935% owned by UnitedHealthcare International II B.V. and 0.0065% owned by UnitedHealth International. Inc.
- General partnership interests are held by United