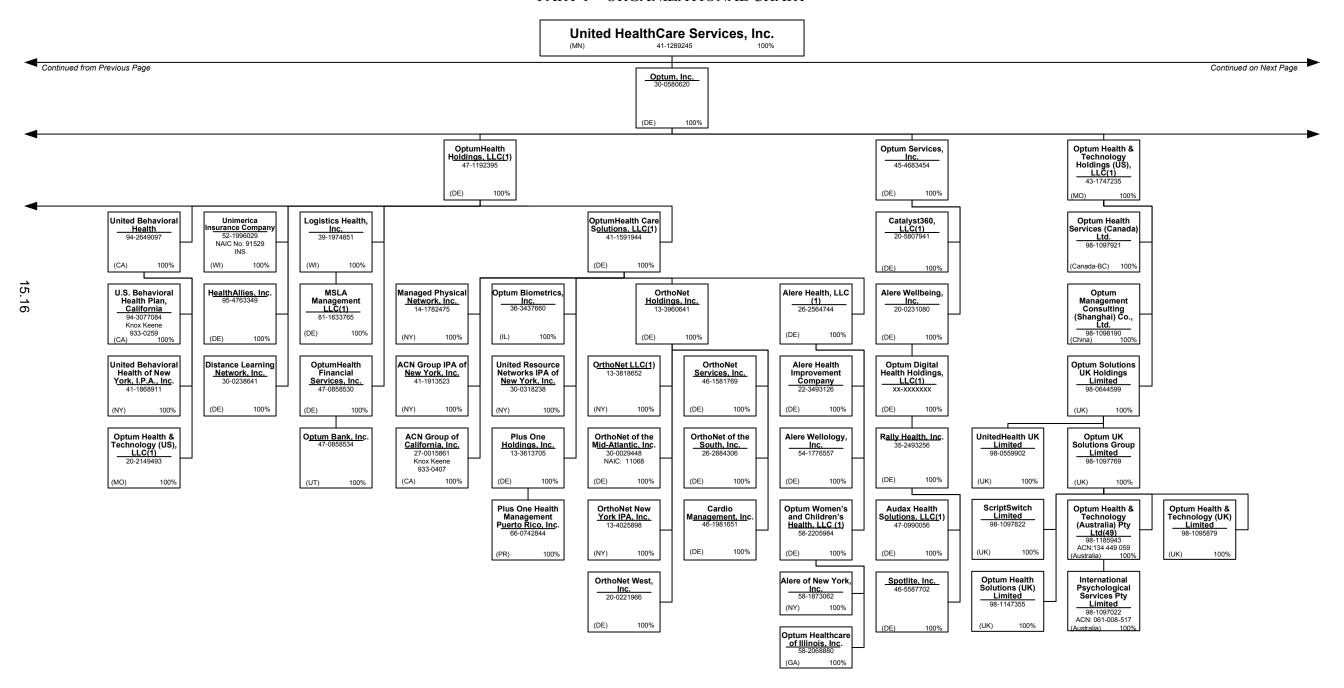

|                        |                         |                       |                     |                  |                      |                        |                           |

<sup>(</sup>a) Insert the number of L responses except for Canada and Other Alien.

All premiums are allocated based upon geographic market.

## SCHEDULE Y – INFORMATION CONCERNING ACTIVITIES OF INSURER MEMBERS OF A HOLDING COMPANY GROUP

PART 1 – ORGANIZATIONAL CHART



## SCHEDULE Y – INFORMATION CONCERNING ACTIVITIES OF INSURER MEMBERS OF A HOLDING COMPANY GROUP

PART 1 – ORGANIZATIONAL CHART



## SCHEDULE Y – INFORMATION CONCERNING ACTIVITIES OF INSURER MEMBERS OF A HOLDING COMPANY GROUP

PART 1 – ORGANIZATIONAL CHART





































#### PART 1 – ORGANIZATIONAL CHART

#### Notes

All legal entities on the Organization Chart are Corporations unless otherwise indicated.

- (1) Entity is a Limited Liability Company
- Entity is a Partnership
- Entity is a Non-Profit Corporation
- Control of the Foundation is based on sole membership, not the ownership of voting
- COI Participações S.A. is 89.10289% owned by Esho Empresa de Serviços Hospitalares S.A. and 10.8971% owned by COIPAR Participações S.A.
- Health Net Services is a company duly incorporated under the laws of Bermuda and holds a Bermuda insurer license.
- UnitedHealthcare India Private Limited is 99.9935% owned by UnitedHealthcare International II B.V. and 0.0065% owned by UnitedHealth International. Inc.
- General partnership interests are held by United H