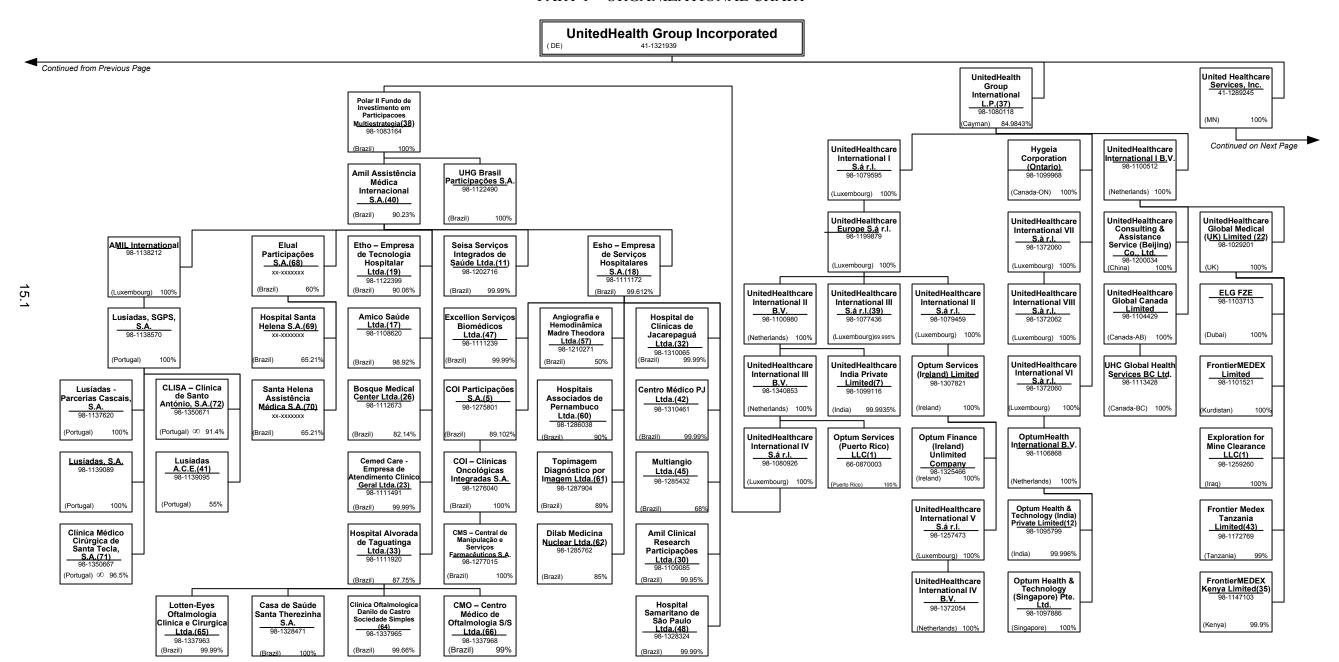

| 0                         |
|            | sed or Chartered - Licensed Insi                           |                                                                                    |                        |                         |                       |                     |                  |                      |                        |                           |

<sup>(</sup>a) Insert the number of L responses except for Canada and Other Alien.

All premiums are allocated based upon geographic market.

## SCHEDULE Y – INFORMATION CONCERNING ACTIVITIES OF INSURER MEMBERS OF A HOLDING COMPANY GROUP

PART 1 – ORGANIZATIONAL CHART



## SCHEDULE Y – INFORMATION CONCERNING ACTIVITIES OF INSURER MEMBERS OF A HOLDING COMPANY GROUP

PART 1 – ORGANIZATIONAL CHART



## SCHEDULE Y – INFORMATION CONCERNING ACTIVITIES OF INSURER MEMBERS OF A HOLDING COMPANY GROUP

PART 1 – ORGANIZATIONAL CHART





































#### PART 1 – ORGANIZATIONAL CHART

#### Notes

All legal entities on the Organization Chart are Corporations unless otherwise indicated.

- (1) Entity is a Limited Liability Company
- Entity is a Partnership
- Entity is a Non-Profit Corporation
- Control of the Foundation is based on sole membership, not the ownership of voting
- COI Participações S.A. is 89.10289% owned by Esho Empresa de Serviços Hospitalares S.A. and 10.8971% owned by COIPAR Participações S.A.
- Health Net Services is a company duly incorporated under the laws of Bermuda and holds a Bermuda insurer license.
- UnitedHealthcare India Private Limited is 99.99