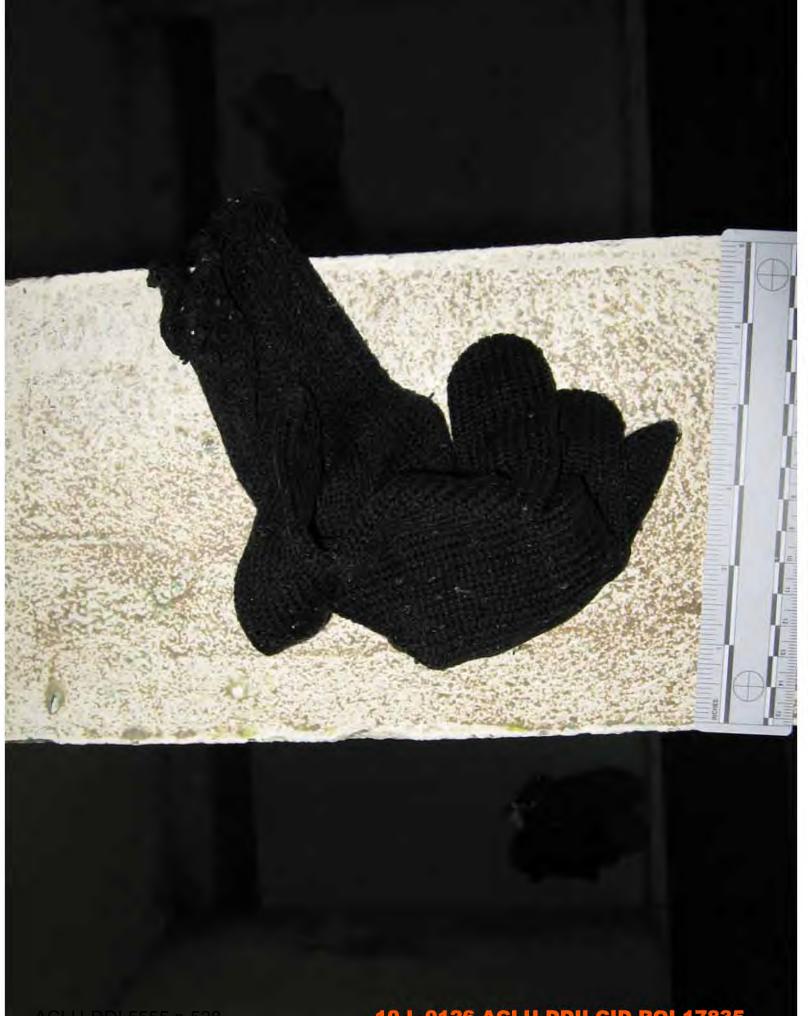

|
|--------|--------------------------------------------------------------|
| 68     | Photograph depicting body-bag with Victim inside.            |
| 69     | Photograph depicting front side of Victim from overhead.     |
| 70     | Photograph depicting backside of Victim from overhead.       |
| 71     | Photograph depicting Victim's identification band.           |
| 72     | Photograph depicting ligature mark on back of Victim's neck. |
| 73     | Photograph depicting Victim's face.                          |
| 74     | Photograph depicting Victim's forehead injury.               |
| 75     | Photograph depicting ligature mark on side of Victim's neck. |

**10-L-0126 ACLU DDII CID ROI 17742** FOR OFFICIAL USE ONLY – LAW ENFORCEMENT SENSITIVE ACLU-RDI 5555 p.526 000544



ACLU-RDI <u>5555</u> p.528

10-L-0126 ACLU DDII CID ROI 17835









10-L-0126 ACLU DDII CID ROI 17847

10-L-0126 ACLU DDII CID ROI 17850

ACLU-RDI 5555 p.538

R





















10-L-0126 ACLU DDII CID ROI 17867

to any second second

ACLU-RDI 5555 p.549





ACLU-RDI 5555 p.552





# 10-L-0126 ACLU DDII CID ROI 17889

ACLU-RDI 5555 p.555

ACLU-RDI 5555 p.556

| 4 · · // |
|----------|
| <br>     |

|                       |                              | m see AR 190-45 and AR 195-5; the p                                                                                                                                                          | proponent agency is US Army