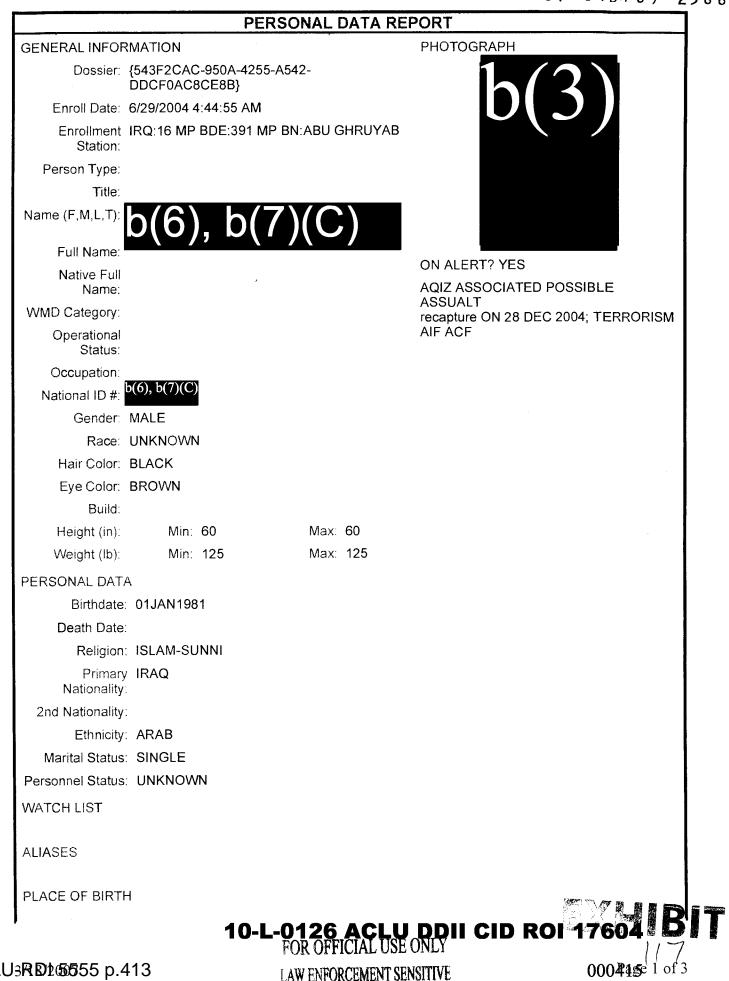

#### Non-Adverse

| Agency             | Referred | Responded |
|--------------------|----------|-----------|
| Family Advocacy    |          |           |
| Drug/Alcohol Abuse |          |           |
| Special Referral   |          |           |
| Equal Opportunity  |          |           |
| Legal Office       |          |           |
| Mental Health      |          |           |
| Relief Agency      |          |           |