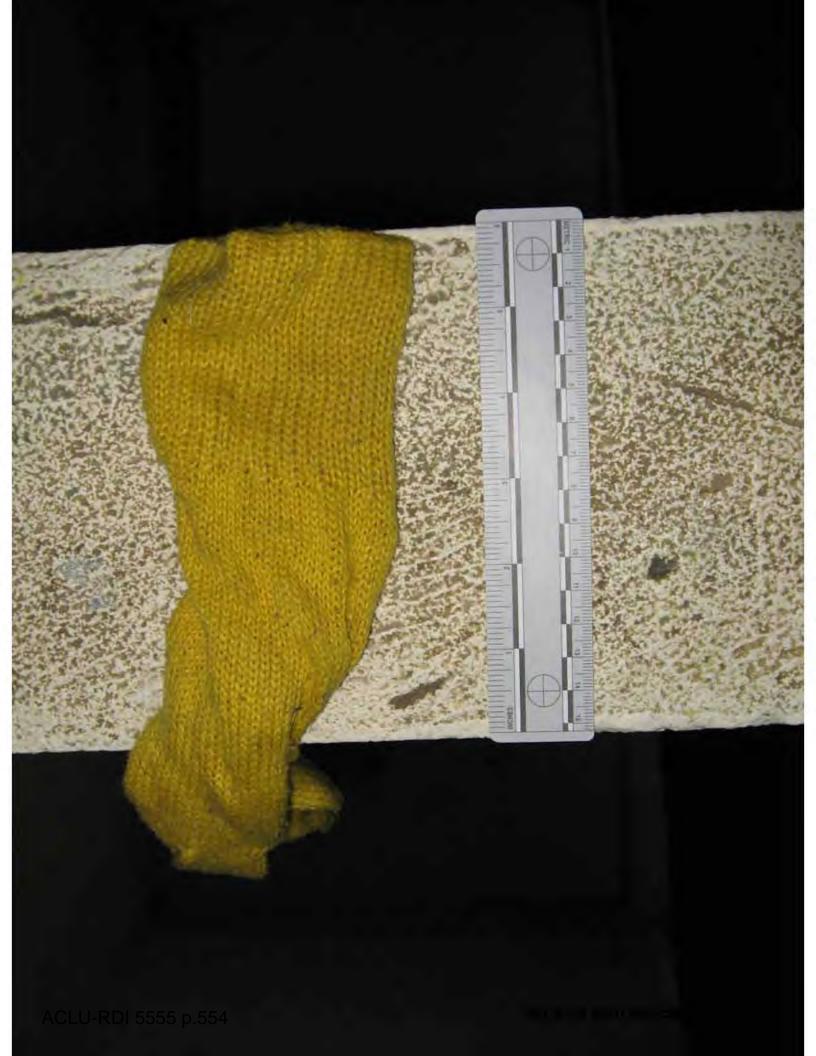

om overhead.       |
| 71     | Photograph depicting Victim's identification band.           |
| 72     | Photograph depicting ligature mark on back of Victim's neck. |
| 73     | Photograph depicting Victim's face.                          |
| 74     | Photograph depicting Victim's forehead injury.               |
| 75     | Photograph depicting ligature mark on side of Victim's neck. |

**10-L-0126 ACLU DDII CID ROI 17742** FOR OFFICIAL USE ONLY – LAW ENFORCEMENT SENSITIVE ACLU-RDI 5555 p.526 000544



ACLU-RDI <u>5555</u> p.528

10-L-0126 ACLU DDII CID ROI 17835









10-L-0126 ACLU DDII CID ROI 17847

10-L-0126 ACLU DDII CID ROI 17850

ACLU-RDI 5555 p.538

R





















10-L-0126 ACLU DDII CID ROI 17867

to any second second

ACLU-RDI 5555 p.549





ACLU-RDI 5555 p.552





# 10-L-0126 ACLU DDII CID ROI 17889

ACLU-RDI 5555 p.555

ACLU-RDI 5555 p.556

| 4 · · // |
|----------|
| <br>     |

|                       |                              | m see AR 190-45 and AR 195-5; the p                                                                                                                                                          | proponent agency is US Army                                                                                                                                                                                                                      | 23666                  |                                                              |  |
|-----------------------|------------------------------|-----------------------------------------