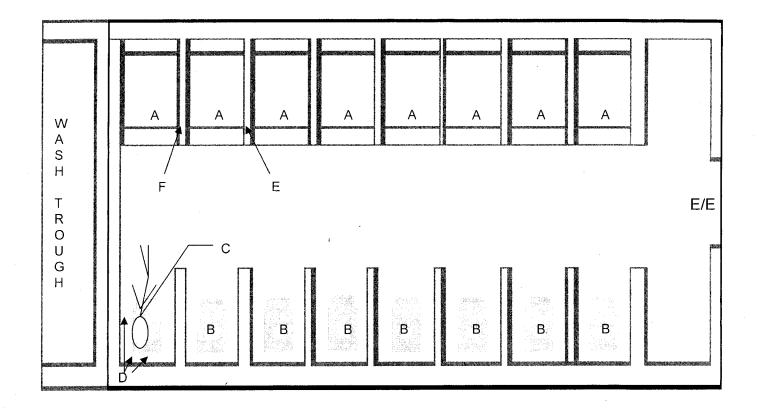

earch beyond the scene for items of evidentiary value met with negative results.

The evidence was collected on Evidence/Property Custody Documents, Document Numbers 0170-07 and 0171-07 (See EPCDs)///Last Entry///

| $\frac{f(b)(6)}{(b)(6)}, (b)(7)(C), (b)(7)(F)$ | organization<br>86 <sup>TH</sup> MP DET (CID)(FWD)( | -), CCI, APO AE 09342 |
|------------------------------------------------|-----------------------------------------------------|-----------------------|
| SIGNA                                          | DATE 2 Mar 07                                       | EXHIBIT<br>Z          |

CID FORM 94-E (Automated)

#### FOR OFFICIAL USE ONLY 10-Law Enforcement Sensitive PROTECTIVE MARKING SEXCLUDED FROM CID ROI 17232

AUTOMATIC TERMINATION (Para 13, AR 34-16)

ACLU-RDI 5555 p.55





#### LEGEND

- A. Urinal Trough
- B. Defecation Hole
- C. Location of Ligature (Uniform Pants)
- **D.** Blood Spatter
- E. Black Glove
- F. Yellow Glove

#### TITLE BLOCK

Case Number: 0006-07-CID789-23666 Offense: Murder Scene Portrayed: Water Closet, Compound 3C, Camp Remembrance II Location: Camp Cropper, Iraq APO AE 09342 Victim: MOHAMMAD, KHAYRI NAIM; ISN: USb(6), b(7)(C) Time and Date Began: 0500, 2 Mar 07 Sketched By: SA b(6), b(7)(C) Verified By: SA b(6), b(7)(C)

Ν

NOT TO SCALE For Official Use Only Exhibit 3 10-L-0126 ACISUSIDDII CID ROI 17233

## FOR OFFIC. I USE ONLY - LAW ENFORCEM INT SENSITIVE

0006-07-CID789-23666



PHOTOGRAPH PACKET



| NUMBER | DESCRIPTION OF PHOTOGRAPHS                                                        |
|--------|-------------------------------