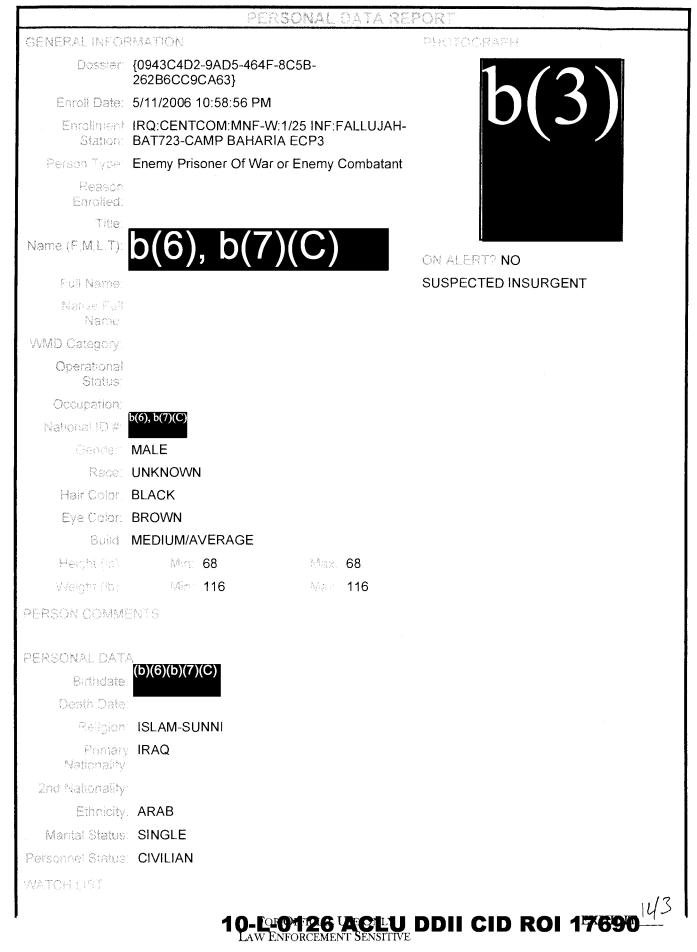

#### Non-Adverse

| Agency             | Referred | Responded |
|--------------------|----------|-----------|
| Family Advocacy    |          |           |
| Drug/Alcohol Abuse |          |           |
| Special Referral   |          |           |
| Equal Opportunity  |          |           |
| Legal Office       |          |           |
| Mental Health      |          |           |
| Relief Agency      |          |           |