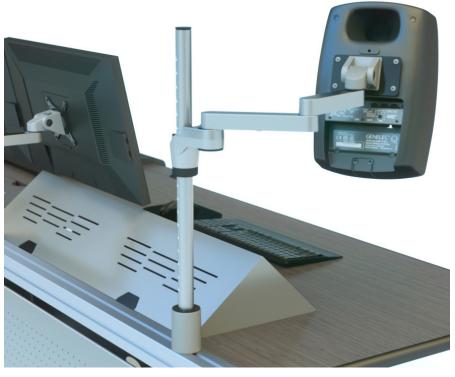

## **SM-C-DM** – Direct Mounted Speaker Arm

## PRODUCT DESCRIPTION:

The SM-C-DM is an adjustable desktop or Trac mountable speaker arm with a swiveling head that adjusts from 0 to 90°.

Arm can fit in about 2" of space and extend out over 16".

Cables can be tucked under the forearm and main arm to keep the desktop free of cables.

## **FEATURES:**

Low profile arm accommodates up to 20 lbs.

Arm rotates 360° at 3 joints.

VESA plate tilt mechanism can tilt over 100°.

Adjustable tension at all joints.

Standard with 14" pole, 28" and 36" also available.

## **TYPICAL APPLICATIONS:**

SmartTrac: Front Trac or desktop mounted

IntelliTrac: Front or rear trac mounted

ControlTrac: Rear trac mounted

Note: SM-C-DM can also be through mounted on any desktop up to 2" thick