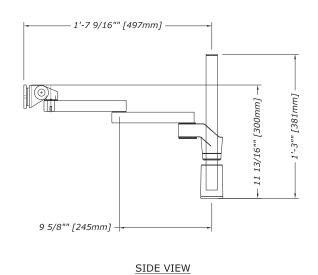

## PRODUCT DESCRIPTION:

The SM-C-DM is an adjustable desktop or Trac mountable speaker arm with a swiveling head that adjusts from 0 to 90°.

Arm can fit in about 2" of space and extend out over 16".

Cables can be tucked under the forearm and main arm to keep the desktop free of cables.

## **FEATURES:**

Low profile arm accommodates up to 20 lbs.

Arm rotates 360° at 3 joints.

VESA plate tilt mechanism can tilt over 100°.

Adjustable tension at all joints.

Standard with 14" pole, 28" and 36" also available.