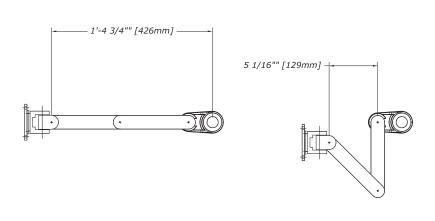

VESA mount for compatible speakers or other accessories such as phones.

PLAN VIEW - EXTENDED

PLAN VIEW - FOLDED