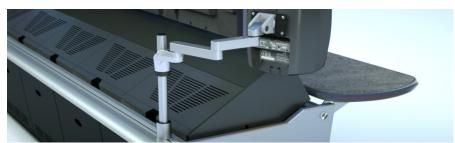

## **SM-C-DM** – Direct Mounted Speaker Arm

## PRODUCT DESCRIPTION:

The SM-C-DM is an adjustable desktop or Trac mountable speaker arm with a swiveling head that adjusts from 0 to 90°.

Arm can fit in about 2" of space and extend out over 16".

Cables can be tucked under the forearm and main arm to keep the desktop free of cables.

## **TYPICAL APPLICATIONS:**

SmartTrac: Front Trac or desktop mounted

IntelliTrac: Front or rear trac mounted

ControlTrac: Rear trac mounted

Note: SM-C-DM can also be through mounted on any desktop up to 2" thick