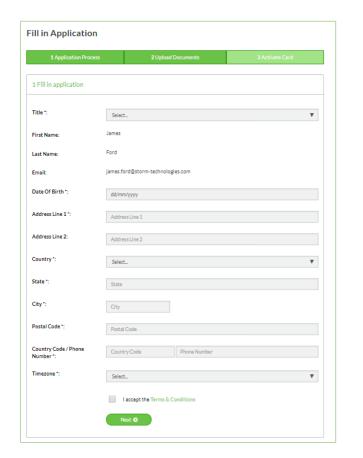

## My Lenovo Mastercard - Application process

To apply for your Lenovo Mastercard, go to "My LEAP" and choose the last option: "My Lenovo Mastercard". Once there, complete the application form and submit a copy of your identification for the bank to process your request, and you will receive it to the mailing address you provide within the next 28 days.