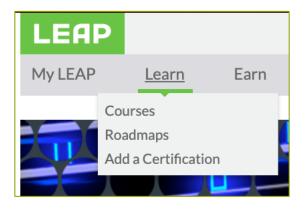

#### **LEARN** menu

In this menu you will find the available training courses and rodmaps. Also the Add certification page to enter any passed certifications into your LEAP account.