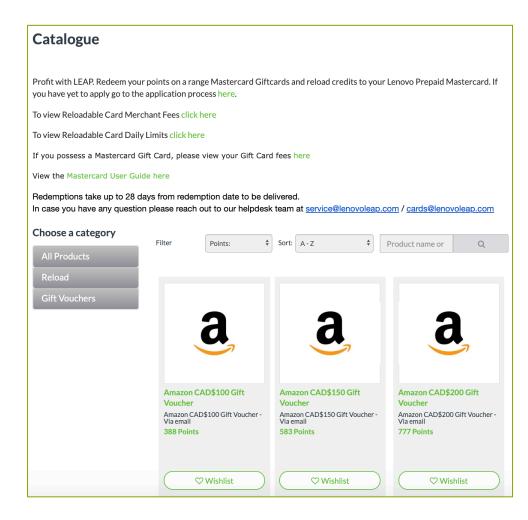

#### **Profit menu**

Provides Access to the Catalog page with all options to redeem your LEAP points and the Rewards a colleague tool in case you need to Split earned points with a partner.

### Redeem your LEAP points

Now the fun part, redeem those earned points.

We have several options available for you to redeem your LEAP points: online vouchers from local stores, Mastercard Giftcards and the Lenovo reloadable Mastercard which allows you to redeem your points for cash.

## Catalogue

To access your LEAP catalogue, go to the "Profit" menu and select "Catalog"
There you will find all the options available for you.