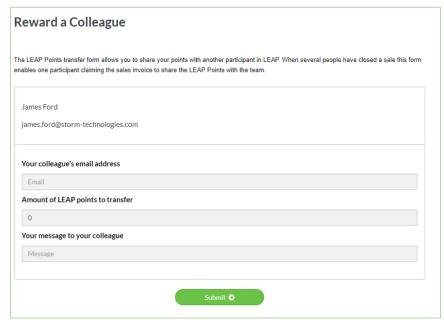

### Split a claimed invoice

If you share a sale with a colleague, not a problem! You can claim the invoice and provide him with the amount of points corresponding to his proportion of the sale using the "Reward a colleague" tool located on the "Benefit" menu. Just add the email address registered on your colleague's LEAP account and the amount of points you would like to transfer. You can also include a message with a reference of the invoice in question.