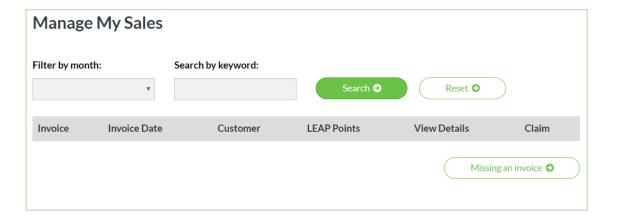

#### Claim a sale

To claim a sale, go to your "Manage my sales" page under the "Earn" menu. Identify the sales you've made and claim them to obtain the points for your invoices. Please consider the points take 10 days to become available on your account.