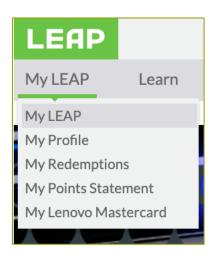

### My LEAP menu

In this menu you will find all revlevent information from your LEAP account. Profile information, summary of points earned and redemprions placed and the Lenovo Mastercard page with all transactions made and available balance.

#### **LEARN** menu

In this menu you will find the available training courses and rodmaps. Also the Add certification page to enter any passed certifications into your LEAP account.

#### **EARN** menu

This menu provides Access to the Managa my sales page where all eligible invoices are loaded to be claimed.

Also the Current promotions are listed in this menú.

The products and Points table shows all eligible PN's and the points value they are worth in LEAP.

#### **Profit menu**

Provides Access to the Catalog page with all options to redeem your LEAP points and the Rewards a colleague tool in case you need to Split earned points with a partner.