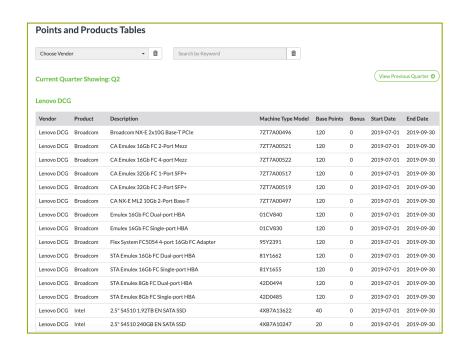

#### **EARN** menu

This menu provides Access to the Managa my sales page where all eligible invoices are loaded to be claimed.

Also the Current promotions are listed in this menú.

The products and Points table shows all eligible PN's and the points value they are worth in LEAP.

#### **Products and Points table**

If you have any doubt in regards to the eligibility of any part number, refer to the Products and Points table on the Earn menu, to find the list of participant products and the points value. Also you will be able to validate any products with available promotional points.