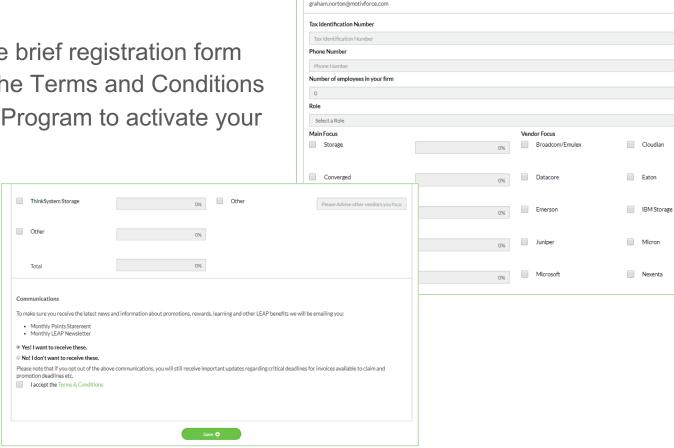

## Registration

Complete the brief registration form and accept the Terms and Conditions of the LEAP Program to activate your account.

Registration

Graham Norton