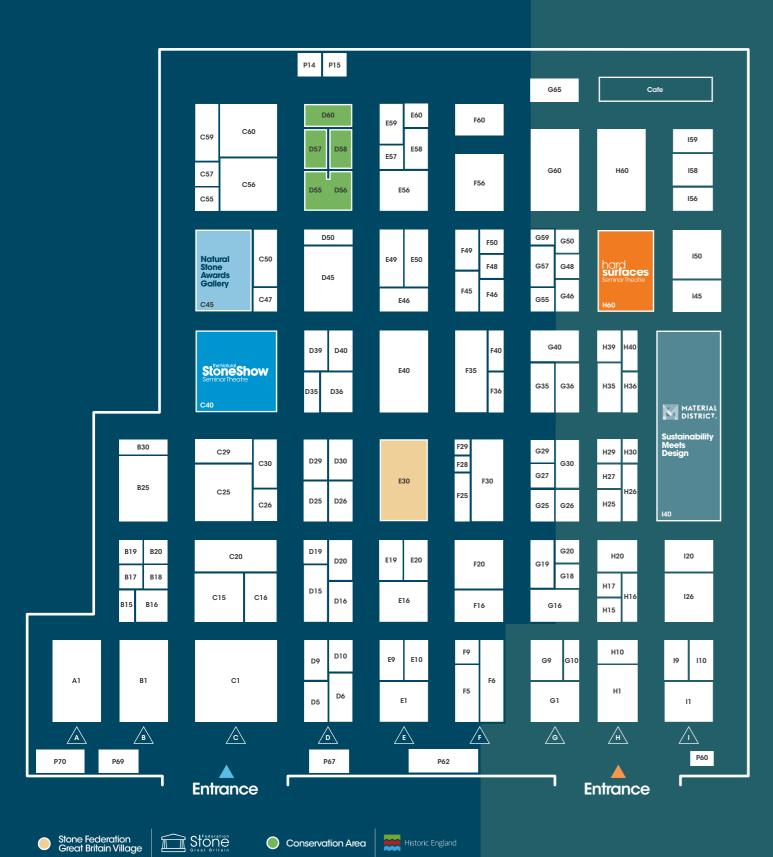

One is the presentation of an Industry Choice Award from among the Stone Federation category winners in the Natural Stone Awards, which were presented in London in December. Over the past few months, the industry has been invited to choose its overall favourite and the winner will be announced at the Show on the first day, after Pecha Kucha-style presentations about the award-winning projects from the architects that designed them.