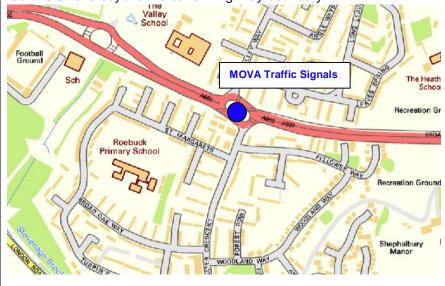

The scheme pro-formas are all presented in **Appendix C**, but in summary they include the following proposals outlined in Table 6.1.

Table 6.1 Summary of Mitigation Proposals

| Ref.  | Problem Location                                                    | Improvement                                                                                                                                                  |
|-------|---------------------------------------------------------------------|--------------------------------------------------------------------------------------------------------------------------------------------------------------|
| HM2   | A505 / B655 Pirton Road                                             | Change to a signal controlled junction                                                                                                                       |
| НМ3   | Payne's Park                                                        | Change to a signal controlled junction                                                                                                                       |
| HM4   | A602 / B656 London Road (Hitchin Hill)                              | Widen approach arms and signalise the St John's Road approach                                                                                                |
| HM5.1 | Hitchin Industrial Area / Cadwell Lane                              | Connect Wilbury Way and Cadwell Lane to the north of the industrial area; Redesign Cadwell Lane junction movements                                           |
| HM5.2 | A505 Cambridge Road / Woolgrove<br>Road / Willian Road              | Implement a MOVA signal controlled system at<br>the junction, enabling the signals to respond<br>and adjust according to traffic levels.                     |
| HM7   | Fishers Green Road                                                  | Add an additional southbound lane on the northern approach                                                                                                   |
| HM10  | A602 Hitchin Road / A1072 Gunnels<br>Wood Road (westbound approach) | Implement a MOVA signal control system; Widen the westbound approach to 3 lanes at the junction stop line (if possible within the existing highway boundary) |
| HM11  | A115 Fairlands Way / Grace Way                                      | Introduce a segregated straight on lane (westbound) at the roundabout, with a merge provided on exit                                                         |
| HM12  | Six Hills Way / Homestead Moat                                      | Signalised T-junctions at staggered junctions, with the introduction of MOVA operated signals                                                                |
| HM13  | A602 / Monkswood Way                                                | Implement a MOVA signal controlled system at the roundabout                                                                                                  |
| HM14  | B197 London Road / Monkswood Way                                    | Extend flared length on southern approach                                                                                                                    |
| HM15  | A602 / Stevenage Road                                               | Ban the left turn movement from the A602 eastern approach arm to rural Ashbrook Road                                                                         |
| HM18  | Six Hills Way/ Valley Way roundabout                                | Change to a signal controlled T-Junction, with a 2 car right turn flare on the western approach                                                              |