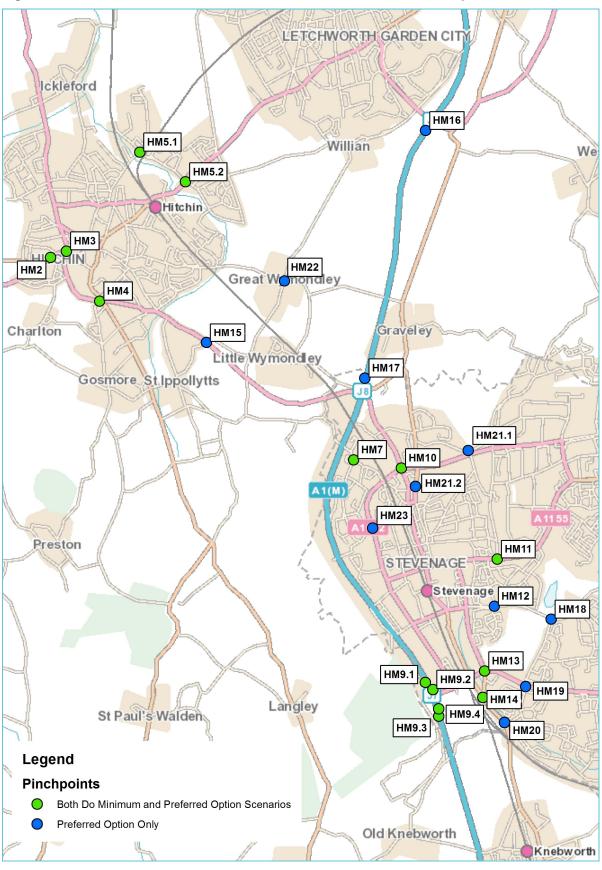

Figure 5.1 identifies where the modelling of Preferred Option demand has indicated that in 2031 there is a problem with network operation in addition to the pinch points addressed in the Do Minimum scenario. This has been identified through modelling indicators which show there are still more than 100 vehicles queuing at a junction at the end of the AM or PM peak hour. There are a whole range of indicators that could be used, but queuing traffic at particular locations at the end of the modelled peak hour enables us to focus on the worst performing pinch points on the network and identify in more detail what the issues

This information is also shown in tabular form in Table 5.1. The table, for each of the identified problem locations, provides information on when the problem occurs (i.e. morning peak, evening peak or both) and cross-references against the Do Minimum scenario. The table indicates in both scenarios there are operational issues at the same locations across the network.

Table 5.1 Identified Problem Locations in 2031

|       |                                                                             | Developmer    | nt Scenario         |
|-------|-----------------------------------------------------------------------------|---------------|---------------------|
| Ref.  | Problem Location                                                            | Do<br>Minimum | Preferred<br>Option |
| HM2   | A505 / B655 Pirton Road                                                     | ✓             | ✓                   |
| НМ3   | Payne's Park                                                                | ✓             | ✓                   |
| HM4   | A602 / B656 London Road (Hitchin Hill)                                      | ✓             | ✓                   |
| HM5.1 | Hitchin Industrial Area / Cadwell Lane                                      | ✓             | ✓                   |
| HM5.2 | A505 Cambridge Road / Woolgrove Road / Willian Road                         | ✓             | ✓                   |
| HM7   | Fishers Green Road                                                          | ✓             | ✓                   |
| HM9.1 | A1(M) Junction 7 Northbound Onslip                                          | ✓             | ✓                   |
| HM9.2 | A1(M) Junction 7 Roundabout (southbound offslip)                            | ✓             | ✓                   |
| HM9.3 | A1(M) Junction 7 Northbound mainline (from Junction 6)                      | ✓             | ✓                   |
| HM9.4 | A1(M) Junction 7 Southbound Onslip                                          | ✓             | ✓                   |
| HM10  | A602 Hitchin Road / A1072 Gunnels Wood Road Roundabout (westbound approach) | ✓             | ✓                   |
| HM11  | A115 Fairlands Way / Grace Way                                              | ✓             | ✓                   |
| HM12  | Six Hills Way / Homestead Moat                                              | ×             | ✓                   |
| HM13  | A602 / Monkswood Way                                                        | ✓             | ✓                   |

|          |                                                        | Developmer    | nt Scenario         |  |
|----------|--------------------------------------------------------|---------------|---------------------|--|
| Ref.     | Problem Location                                       | Do<br>Minimum | Preferred<br>Option |  |
| HM14     | B197 London Road / Monkswood Way                       | ✓             | ✓                   |  |
| HM15     | A602 / Stevenage Road                                  | ×             | ✓                   |  |
| HM16     | A1(M) Junction 9 Northbound Mainline (from Junction 8) | ×             | ✓                   |  |
| HM17     | A1(M) Junction 8 Northbound Onslip                     | ×             | ✓                   |  |
| HM18     | Six Hills Way/ Valley Way roundabout                   | ×             | ✓                   |  |
| HM19     | A602/Valley Way/ Broadwater Crescent Roundabout        | ×             | ✓                   |  |
| HM20     | London Road/Toby Carvery Junction                      | ×             | ✓                   |  |
| HM21.1   | Rectory Lane/Weston Road                               | ×             | ✓                   |  |
| HM21.2   | B197 North Road/A602 Lytton Way                        | ×             | ✓                   |  |
| HM22     | Arch Road/Hitchin Road                                 | ×             | ✓                   |  |
| HM23     | A1072 Gunnels Wood Road/Clovelly Way                   | ×             | ✓                   |  |
| <b>✓</b> | Problem location in the morning peak only              |               |                     |  |
| ✓        | Problem location in the evening peak only              |               |                     |  |
| ✓        | Problem location in both morning and evening peak      |               |                     |  |

In total, twenty five pinch points have been identified across the two scenarios. Seven of these pinch points were first identified in the Stevenage Local Plan Testing Report, produced by AECOM in 2013, and found to still be an issue within the Do Minimum scenario. For comparison purposes the reference numbers for these pinch points have been retained. These are pinch points HM5.1, HM5.2, HM7, MH9.1 – 9.3, and HM10.

Eleven pinch point junctions occur as a result of the full housing demand contained within the Preferred Option scenario. Notably the majority of these occur in or around the Stevenage area or the A1(M) which is reflective of the fact that the most sizable developments are located within Stevenage or outside the model area so route along the A1(M), as shown in **Table 5.2**.

**Table 5.1** also indicates that the AM peak is the most congested time period with twelve of the junctions only occurring in the AM peak, and five occurring in both peak periods.

Figure 5.1 Problem locations in 2031 in the Do Minimum and Preferred Option Scenarios