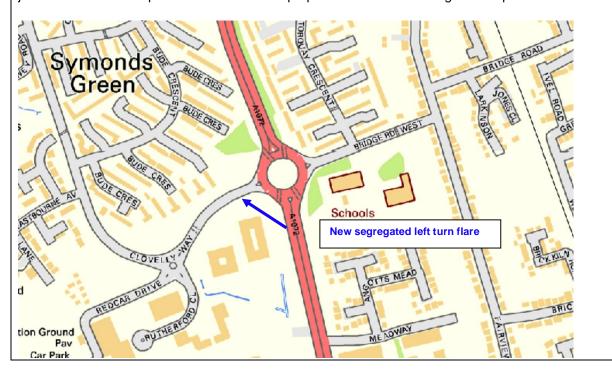

| Ref.                   | Problem Location                                              | Improvement                                                                                                                                         |
|------------------------|---------------------------------------------------------------|-----------------------------------------------------------------------------------------------------------------------------------------------------|
|                        |                                                               | and a 2 car left turn flare on the southern approach                                                                                                |
| HM19                   | A602/Valley Way/ Broadwater Crescent Roundabout               | Implement a MOVA signal controlled system at the roundabout                                                                                         |
| HM20                   | London Road/Toby Carvery Junction                             | Change to a signal controlled junction                                                                                                              |
| HM 21.1<br>&<br>HM21.2 | Rectory Lane/Weston Road & B197<br>North Road/A602 Lytton Way | Implement a 3 car flare to enable 2 lanes of traffic onto the circulatory from the B197 North Road approach                                         |
| HM22                   | Arch Road/Hitchin Road                                        | Change the priority of the junction to make Arch Road southern approach and Hitchin Road the major arms and Arch Road north approach the minor arm. |
| HM23                   | A1072 Gunnels Wood Road/Clovelly<br>Way                       | Introduce a segregated left turn lane from Gunnels Wood Road to Clovelly Way.                                                                       |