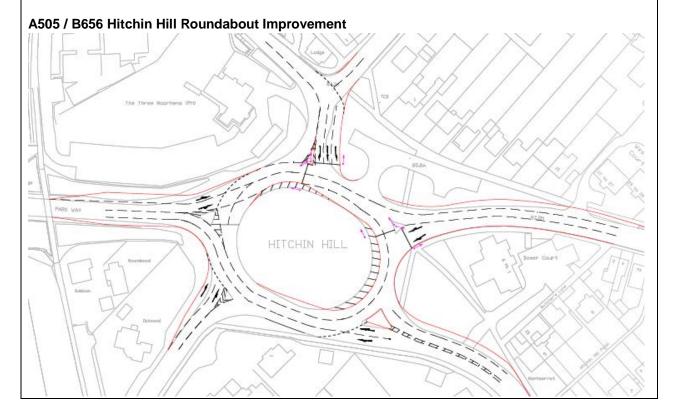

The scheme pro-formas are all presented in **Appendix C**, but in summary they include the following proposals outlined in Table 6.1.

Table 6.1 Summary of Mitigation Proposals

| Ref.  | Problem Location                                                    | Improvement                                                                                                                                                  |
|-------|---------------------------------------------------------------------|--------------------------------------------------------------------------------------------------------------------------------------------------------------|
| HM2   | A505 / B655 Pirton Road                                             | Change to a signal controlled junction                                                                                                                       |
| НМ3   | Payne's Park                                                        | Change to a signal controlled junction                                                                                                                       |
| HM4   | A602 / B656 London Road (Hitchin Hill)                              | Widen approach arms and signalise the St John's Road approach                                                                                                |
| HM5.1 | Hitchin Industrial Area / Cadwell Lane                              | Connect Wilbury Way and Cadwell Lane to the north of the industrial area; Redesign Cadwell Lane junction movements                                           |
| HM5.2 | A505 Cambridge Road / Woolgrove<br>Road / Willian Road              | Implement a MOVA signal controlled system at<br>the junction, enabling the signals to respond<br>and adjust according to traffic levels.                     |
| HM7   | Fishers Green Road                                                  | Add an additional southbound lane on the northern approach                                                                                                   |
| HM10  | A602 Hitchin Road / A1072 Gunnels<br>Wood Road (westbound approach) | Implement a MOVA signal control system; Widen the westbound approach to 3 lanes at the junction stop line (if possible within the existing highway boundary) |
| HM11  | A115 Fairlands Way / Grace Way                                      | Introduce a segregated straight on lane (westbound) at the roundabout, with a merge provided on exit                                                         |
| HM12  | Six Hills Way / Homestead Moat                                      | Signalised T-junctions at staggered junctions, with the introduction of MOVA operated signals                                                                |
| HM13  | A602 / Monkswood Way                                                | Implement a MOVA signal controlled system at the roundabout                                                                                                  |
| HM14  | B197 London Road / Monkswood Way                                    | Extend flared length on southern approach                                                                                                                    |
| HM15  | A602 / Stevenage Road                                               | Ban the left turn movement from the A602 eastern approach arm to rural Ashbrook Road                                                                         |
| HM18  | Six Hills Way/ Valley Way roundabout                                | Change to a signal controlled T-Junction, with a 2 car right turn flare on the western approach                                                              |