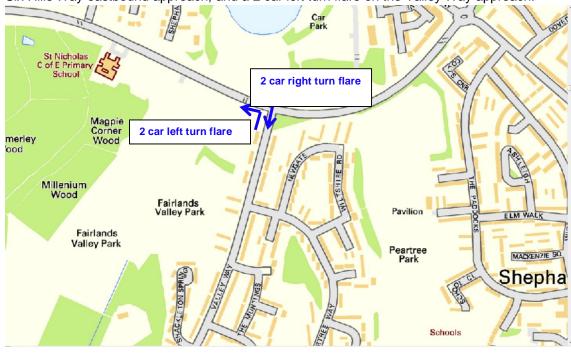

The scheme pro-formas are all presented in **Appendix C**, but in summary they include the following proposals outlined in Table 6.1.

Table 6.1 Summary of Mitigation Proposals

| Ref.  | Problem Location                                                    | Improvement                                                                                                                                                  |
|-------|---------------------------------------------------------------------|--------------------------------------------------------------------------------------------------------------------------------------------------------------|
| HM2   | A505 / B655 Pirton Road                                             | Change to a signal controlled junction                                                                                                                       |
| НМ3   | Payne's Park                                                        | Change to a signal controlled junction                                                                                                                       |
| HM4   | A602 / B656 London Road (Hitchin Hill)                              | Widen approach arms and signalise the St John's Road approach                                                                                                |
| HM5.1 | Hitchin Industrial Area / Cadwell Lane                              | Connect Wilbury Way and Cadwell Lane to the north of the industrial area; Redesign Cadwell Lane junction movements                                           |
| HM5.2 | A505 Cambridge Road / Woolgrove<br>Road / Willian Road              | Implement a MOVA signal controlled system at<br>the junction, enabling the signals to respond<br>and adjust according to traffic levels.                     |
| HM7   | Fishers Green Road                                                  | Add an additional southbound lane on the northern approach                                                                                                   |
| HM10  | A602 Hitchin Road / A1072 Gunnels<br>Wood Road (westbound approach) | Implement a MOVA signal control system; Widen the westbound approach to 3 lanes at the junction stop line (if possible within the existing highway boundary) |
| HM11  | A115 Fairlands Way / Grace Way                                      | Introduce a segregated straight on lane (westbound) at the roundabout, with a merge provided on exit                                                         |
| HM12  | Six Hills Way / Homestead Moat                                      | Signalised T-junctions at staggered junctions, with the introduction of MOVA operated signals                                                                |
| HM13  | A602 / Monkswood Way                                                | Implement a MOVA signal controlled system at the roundabout                                                                                                  |
| HM14  | B197 London Road / Monkswood Way                                    | Extend flared length on southern approach                                                                                                                    |
| HM15  | A602 / Stevenage Road                                               | Ban the left turn movement from the A602 eastern approach arm to rural Ashbrook Road                                                                         |
| HM18  | Six Hills Way/ Valley Way roundabout                                | Change to a signal controlled T-Junction, with a 2 car right turn flare on the western approach                                                              |

| Ref.                   | Problem Location                                              | Improvement                                                                                                                                         |
|------------------------|---------------------------------------------------------------|-----------------------------------------------------------------------------------------------------------------------------------------------------|
|                        |                                                               | and a 2 car left turn flare on the southern approach                                                                                                |
| HM19                   | A602/Valley Way/ Broadwater Crescent Roundabout               | Implement a MOVA signal controlled system at the roundabout                                                                                         |
| HM20                   | London Road/Toby Carvery Junction                             | Change to a signal controlled junction                                                                                                              |
| HM 21.1<br>&<br>HM21.2 | Rectory Lane/Weston Road & B197<br>North Road/A602 Lytton Way | Implement a 3 car flare to enable 2 lanes of traffic onto the circulatory from the B197 North Road approach                                         |
| HM22                   | Arch Road/Hitchin Road                                        | Change the priority of the junction to make Arch Road southern approach and Hitchin Road the major arms and Arch Road north approach the minor arm. |
| HM23                   | A1072 Gunnels Wood Road/Clovelly<br>Way                       | Introduce a segregated left turn lane from Gunnels Wood Road to Clovelly Way.                                                                       |