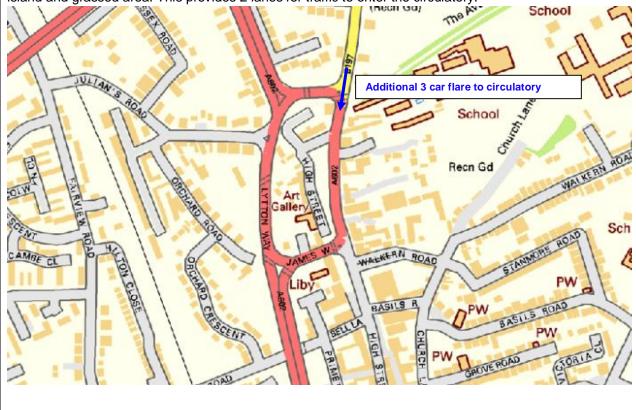

| Ref.                   | Problem Location                                              | Improvement                                                                                                                                         |
|------------------------|---------------------------------------------------------------|-----------------------------------------------------------------------------------------------------------------------------------------------------|
|                        |                                                               | and a 2 car left turn flare on the southern approach                                                                                                |
| HM19                   | A602/Valley Way/ Broadwater Crescent Roundabout               | Implement a MOVA signal controlled system at the roundabout                                                                                         |
| HM20                   | London Road/Toby Carvery Junction                             | Change to a signal controlled junction                                                                                                              |
| HM 21.1<br>&<br>HM21.2 | Rectory Lane/Weston Road & B197<br>North Road/A602 Lytton Way | Implement a 3 car flare to enable 2 lanes of traffic onto the circulatory from the B197 North Road approach                                         |
| HM22                   | Arch Road/Hitchin Road                                        | Change the priority of the junction to make Arch Road southern approach and Hitchin Road the major arms and Arch Road north approach the minor arm. |
| HM23                   | A1072 Gunnels Wood Road/Clovelly<br>Way                       | Introduce a segregated left turn lane from Gunnels Wood Road to Clovelly Way.                                                                       |