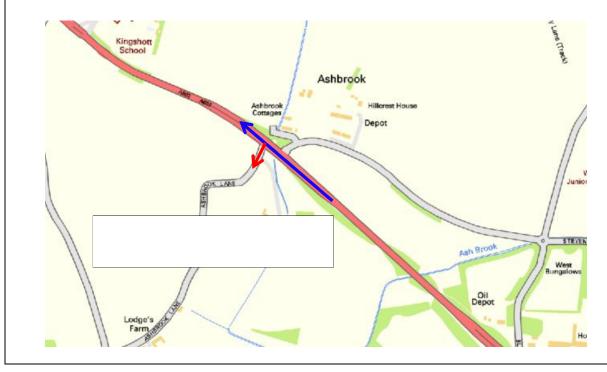

The scheme pro-formas are all presented in **Appendix C**, but in summary they include the following proposals outlined in Table 6.1.

Table 6.1 Summary of Mitigation Proposals

| Ref.  | Problem Location                                                    | Improvement                                                                                                                                                  |
|-------|---------------------------------------------------------------------|--------------------------------------------------------------------------------------------------------------------------------------------------------------|
| HM2   | A505 / B655 Pirton Road                                             | Change to a signal controlled junction                                                                                                                       |
| НМ3   | Payne's Park                                                        | Change to a signal controlled junction                                                                                                                       |
| HM4   | A602 / B656 London Road (Hitchin Hill)                              | Widen approach arms and signalise the St John's Road approach                                                                                                |
| HM5.1 | Hitchin Industrial Area / Cadwell Lane                              | Connect Wilbury Way and Cadwell Lane to the north of the industrial area; Redesign Cadwell Lane junction movements                                           |
| HM5.2 | A505 Cambridge Road / Woolgrove<br>Road / Willian Road              | Implement a MOVA signal controlled system at<br>the junction, enabling the signals to respond<br>and adjust according to traffic levels.                     |
| HM7   | Fishers Green Road                                                  | Add an additional southbound lane on the northern approach                                                                                                   |
| HM10  | A602 Hitchin Road / A1072 Gunnels<br>Wood Road (westbound approach) | Implement a MOVA signal control system; Widen the westbound approach to 3 lanes at the junction stop line (if possible within the existing highway boundary) |
| HM11  | A115 Fairlands Way / Grace Way                                      | Introduce a segregated straight on lane (westbound) at the roundabout, with a merge provided on exit                                                         |
| HM12  | Six Hills Way / Homestead Moat                                      | Signalised T-junctions at staggered junctions, with the introduction of MOVA operated signals                                                                |
| HM13  | A602 / Monkswood Way                                                | Implement a MOVA signal controlled system at the roundabout                                                                                                  |
| HM14  | B197 London Road / Monkswood Way                                    | Extend flared length on southern approach                                                                                                                    |
| HM15  | A602 / Stevenage Road                                               | Ban the left turn movement from the A602 eastern approach arm to rural Ashbrook Road                                                                         |
| HM18  | Six Hills Way/ Valley Way roundabout                                | Change to a signal controlled T-Junction, with a 2 car right turn flare on the western approach                                                              |