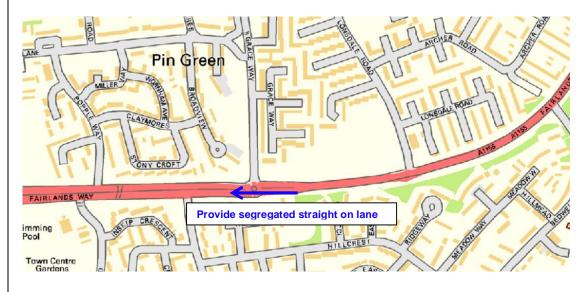

The scheme pro-formas are all presented in **Appendix C**, but in summary they include the following proposals outlined in Table 6.1.

Table 6.1 Summary of Mitigation Proposals

| Ref.  | Problem Location                                                    | Improvement                                                                                                                                                  |
|-------|---------------------------------------------------------------------|--------------------------------------------------------------------------------------------------------------------------------------------------------------|
| HM2   | A505 / B655 Pirton Road                                             | Change to a signal controlled junction                                                                                                                       |
| НМ3   | Payne's Park                                                        | Change to a signal controlled junction                                                                                                                       |
| HM4   | A602 / B656 London Road (Hitchin Hill)                              | Widen approach arms and signalise the St John's Road approach                                                                                                |
| HM5.1 | Hitchin Industrial Area / Cadwell Lane                              | Connect Wilbury Way and Cadwell Lane to the north of the industrial area; Redesign Cadwell Lane junction movements                                           |
| HM5.2 | A505 Cambridge Road / Woolgrove<br>Road / Willian Road              | Implement a MOVA signal controlled system at<br>the junction, enabling the signals to respond<br>and adjust according to traffic levels.                     |
| HM7   | Fishers Green Road                                                  | Add an additional southbound lane on the northern approach                                                                                                   |
| HM10  | A602 Hitchin Road / A1072 Gunnels<br>Wood Road (westbound approach) | Implement a MOVA signal control system; Widen the westbound approach to 3 lanes at the junction stop line (if possible within the existing highway boundary) |
| HM11  | A115 Fairlands Way / Grace Way                                      | Introduce a segregated straight on lane (westbound) at the roundabout, with a merge provided on exit                                                         |
| HM12  | Six Hills Way / Homestead Moat                                      | Signalised T-junctions at staggered junctions, with the introduction of MOVA operated signals                                                                |
| HM13  | A602 / Monkswood Way                                                | Implement a MOVA signal controlled system at the roundabout                                                                                                  |
| HM14  | B197 London Road / Monkswood Way                                    | Extend flared length on southern approach                                                                                                                    |
| HM15  | A602 / Stevenage Road                                               | Ban the left turn movement from the A602 eastern approach arm to rural Ashbrook Road                                                                         |
| HM18  | Six Hills Way/ Valley Way roundabout                                | Change to a signal controlled T-Junction, with a 2 car right turn flare on the western approach                                                              |