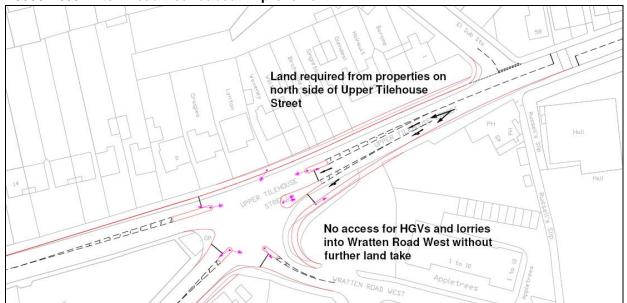

The scheme pro-formas are all presented in **Appendix C**, but in summary they include the following proposals outlined in Table 6.1.

Table 6.1 Summary of Mitigation Proposals

| Ref.  | Problem Location                                                    | Improvement                                                                                                                                                  |
|-------|---------------------------------------------------------------------|--------------------------------------------------------------------------------------------------------------------------------------------------------------|
| HM2   | A505 / B655 Pirton Road                                             | Change to a signal controlled junction                                                                                                                       |
| НМ3   | Payne's Park                                                        | Change to a signal controlled junction                                                                                                                       |
| HM4   | A602 / B656 London Road (Hitchin Hill)                              | Widen approach arms and signalise the St John's Road approach                                                                                                |
| HM5.1 | Hitchin Industrial Area / Cadwell Lane                              | Connect Wilbury Way and Cadwell Lane to the north of the industrial area; Redesign Cadwell Lane junction movements                                           |
| HM5.2 | A505 Cambridge Road / Woolgrove<br>Road / Willian Road              | Implement a MOVA signal controlled system at<br>the junction, enabling the signals to respond<br>and adjust according to traffic levels.                     |
| HM7   | Fishers Green Road                                                  | Add an additional southbound lane on the northern approach                                                                                                   |
| HM10  | A602 Hitchin Road / A1072 Gunnels<br>Wood Road (westbound approach) | Implement a MOVA signal control system; Widen the westbound approach to 3 lanes at the junction stop line (if possible within the existing highway boundary) |
| HM11  | A115 Fairlands Way / Grace Way                                      | Introduce a segregated straight on lane (westbound) at the roundabout, with a merge provided on exit                                                         |
| HM12  | Six Hills Way / Homestead Moat                                      | Signalised T-junctions at staggered junctions, with the introduction of MOVA operated signals                                                                |
| HM13  | A602 / Monkswood Way                                                | Implement a MOVA signal controlled system at the roundabout                                                                                                  |
| HM14  | B197 London Road / Monkswood Way                                    | Extend flared length on southern approach                                                                                                                    |
| HM15  | A602 / Stevenage Road                                               | Ban the left turn movement from the A602 eastern approach arm to rural Ashbrook Road                                                                         |
| HM18  | Six Hills Way/ Valley Way roundabout                                | Change to a signal controlled T-Junction, with a 2 car right turn flare on the western approach                                                              |