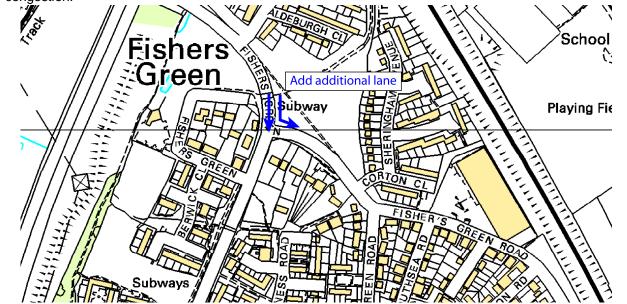

The scheme pro-formas are all presented in **Appendix C**, but in summary they include the following proposals outlined in Table 6.1.

Table 6.1 Summary of Mitigation Proposals

| Ref.  | Problem Location                                                    | Improvement                                                                                                                                                  |
|-------|---------------------------------------------------------------------|--------------------------------------------------------------------------------------------------------------------------------------------------------------|
| HM2   | A505 / B655 Pirton Road                                             | Change to a signal controlled junction                                                                                                                       |
| НМ3   | Payne's Park                                                        | Change to a signal controlled junction                                                                                                                       |
| HM4   | A602 / B656 London Road (Hitchin Hill)                              | Widen approach arms and signalise the St John's Road approach                                                                                                |
| HM5.1 | Hitchin Industrial Area / Cadwell Lane                              | Connect Wilbury Way and Cadwell Lane to the north of the industrial area; Redesign Cadwell Lane junction movements                                           |
| HM5.2 | A505 Cambridge Road / Woolgrove<br>Road / Willian Road              | Implement a MOVA signal controlled system at<br>the junction, enabling the signals to respond<br>and adjust according to traffic levels.                     |
| HM7   | Fishers Green Road                                                  | Add an additional southbound lane on the northern approach                                                                                                   |
| HM10  | A602 Hitchin Road / A1072 Gunnels<br>Wood Road (westbound approach) | Implement a MOVA signal control system; Widen the westbound approach to 3 lanes at the junction stop line (if possible within the existing highway boundary) |
| HM11  | A115 Fairlands Way / Grace Way                                      | Introduce a segregated straight on lane (westbound) at the roundabout, with a merge provided on exit                                                         |
| HM12  | Six Hills Way / Homestead Moat                                      | Signalised T-junctions at staggered junctions, with the introduction of MOVA operated signals                                                                |
| HM13  | A602 / Monkswood Way                                                | Implement a MOVA signal controlled system at the roundabout                                                                                                  |
| HM14  | B197 London Road / Monkswood Way                                    | Extend flared length on southern approach                                                                                                                    |
| HM15  | A602 / Stevenage Road                                               | Ban the left turn movement from the A602 eastern approach arm to rural Ashbrook Road                                                                         |
| HM18  | Six Hills Way/ Valley Way roundabout                                | Change to a signal controlled T-Junction, with a 2 car right turn flare on the western approach                                                              |