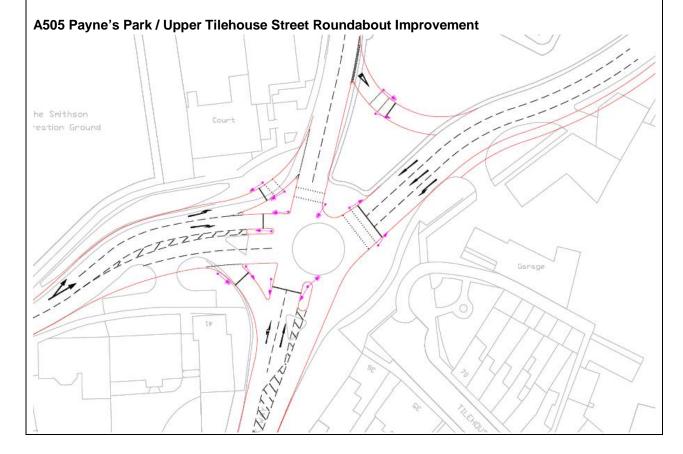

The scheme pro-formas are all presented in **Appendix C**, but in summary they include the following proposals outlined in Table 6.1.

Table 6.1 Summary of Mitigation Proposals

| Ref.  | Problem Location                                                    | Improvement                                                                                                                                                  |
|-------|---------------------------------------------------------------------|--------------------------------------------------------------------------------------------------------------------------------------------------------------|
| HM2   | A505 / B655 Pirton Road                                             | Change to a signal controlled junction                                                                                                                       |
| НМ3   | Payne's Park                                                        | Change to a signal controlled junction                                                                                                                       |
| HM4   | A602 / B656 London Road (Hitchin Hill)                              | Widen approach arms and signalise the St John's Road approach                                                                                                |
| HM5.1 | Hitchin Industrial Area / Cadwell Lane                              | Connect Wilbury Way and Cadwell Lane to the north of the industrial area; Redesign Cadwell Lane junction movements                                           |
| HM5.2 | A505 Cambridge Road / Woolgrove<br>Road / Willian Road              | Implement a MOVA signal controlled system at<br>the junction, enabling the signals to respond<br>and adjust according to traffic levels.                     |
| HM7   | Fishers Green Road                                                  | Add an additional southbound lane on the northern approach                                                                                                   |
| HM10  | A602 Hitchin Road / A1072 Gunnels<br>Wood Road (westbound approach) | Implement a MOVA signal control system; Widen the westbound approach to 3 lanes at the junction stop line (if possible within the existing highway boundary) |
| HM11  | A115 Fairlands Way / Grace Way                                      | Introduce a segregated straight on lane (westbound) at the roundabout, with a merge provided on exit                                                         |
| HM12  | Six Hills Way / Homestead Moat                                      | Signalised T-junctions at staggered junctions, with the introduction of MOVA operated signals                                                                |
| HM13  | A602 / Monkswood Way                                                | Implement a MOVA signal controlled system at the roundabout                                                                                                  |
| HM14  | B197 London Road / Monkswood Way                                    | Extend flared length on southern approach                                                                                                                    |
| HM15  | A602 / Stevenage Road                                               | Ban the left turn movement from the A602 eastern approach arm to rural Ashbrook Road                                                                         |
| HM18  | Six Hills Way/ Valley Way roundabout                                | Change to a signal controlled T-Junction, with a 2 car right turn flare on the western approach                                                              |