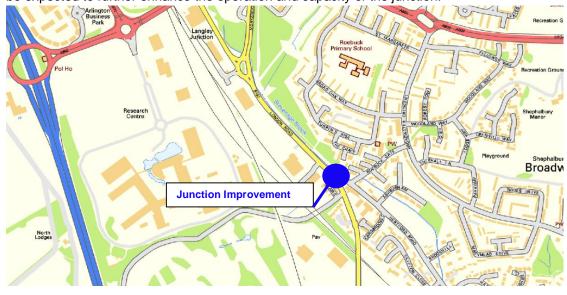

The scheme pro-formas are all presented in **Appendix C**, but in summary they include the following proposals outlined in Table 6.1.

Table 6.1 Summary of Mitigation Proposals

| Ref.  | Problem Location                                                    | Improvement                                                                                                                                                  |
|-------|---------------------------------------------------------------------|--------------------------------------------------------------------------------------------------------------------------------------------------------------|
| HM2   | A505 / B655 Pirton Road                                             | Change to a signal controlled junction                                                                                                                       |
| НМ3   | Payne's Park                                                        | Change to a signal controlled junction                                                                                                                       |
| HM4   | A602 / B656 London Road (Hitchin Hill)                              | Widen approach arms and signalise the St John's Road approach                                                                                                |
| HM5.1 | Hitchin Industrial Area / Cadwell Lane                              | Connect Wilbury Way and Cadwell Lane to the north of the industrial area; Redesign Cadwell Lane junction movements                                           |
| HM5.2 | A505 Cambridge Road / Woolgrove<br>Road / Willian Road              | Implement a MOVA signal controlled system at<br>the junction, enabling the signals to respond<br>and adjust according to traffic levels.                     |
| HM7   | Fishers Green Road                                                  | Add an additional southbound lane on the northern approach                                                                                                   |
| HM10  | A602 Hitchin Road / A1072 Gunnels<br>Wood Road (westbound approach) | Implement a MOVA signal control system; Widen the westbound approach to 3 lanes at the junction stop line (if possible within the existing highway boundary) |
| HM11  | A115 Fairlands Way / Grace Way                                      | Introduce a segregated straight on lane (westbound) at the roundabout, with a merge provided on exit                                                         |
| HM12  | Six Hills Way / Homestead Moat                                      | Signalised T-junctions at staggered junctions, with the introduction of MOVA operated signals                                                                |
| HM13  | A602 / Monkswood Way                                                | Implement a MOVA signal controlled system at the roundabout                                                                                                  |
| HM14  | B197 London Road / Monkswood Way                                    | Extend flared length on southern approach                                                                                                                    |
| HM15  | A602 / Stevenage Road                                               | Ban the left turn movement from the A602 eastern approach arm to rural Ashbrook Road                                                                         |
| HM18  | Six Hills Way/ Valley Way roundabout                                | Change to a signal controlled T-Junction, with a 2 car right turn flare on the western approach                                                              |