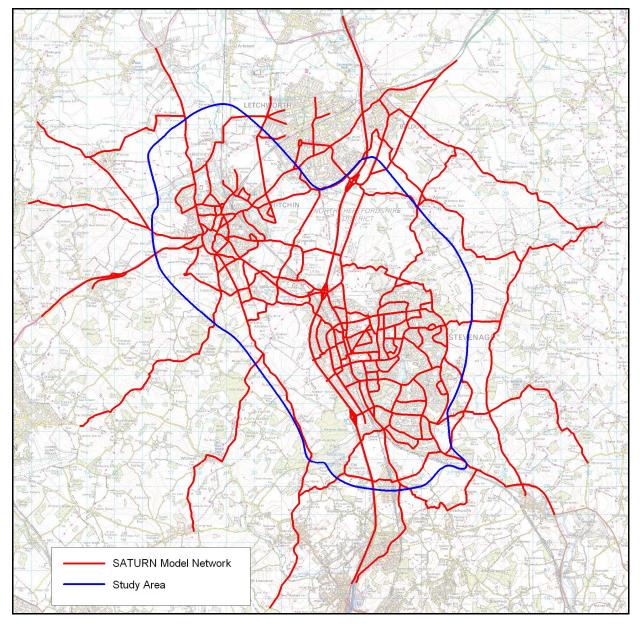

This assessment focuses primarily on the local road network in the SHUM model area shown in *Figure* 3.1 below. The impact of the housing allocations on the A1(M) is observed but no mitigation has been proposed as the A1(M) road improvements are the subject of other more focused studies.

### 3.0 Network Development

This section discusses the extent of the future year highway network, including constructed and committed infrastructure.

As discussed, the basis for the model forecasting was SHUM, which covers Hitchin and Stevenage, and the A1(M) motorway including junctions 7,8, and 9. The North Hertfordshire towns of Letchworth and Baldock are on the periphery of the model area but the model does not extend as far as the town of Royston. The extent of the highway network is shown in *Figure 3.1*.

Figure 3.1 SHUM Highway Network