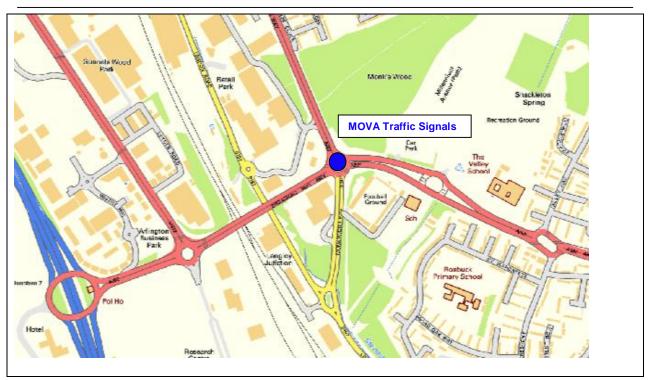

The scheme pro-formas are all presented in **Appendix C**, but in summary they include the following proposals outlined in Table 6.1.

Table 6.1 Summary of Mitigation Proposals

| Ref.  | Problem Location                                                    | Improvement                                                                                                                                                  |
|-------|---------------------------------------------------------------------|--------------------------------------------------------------------------------------------------------------------------------------------------------------|
| HM2   | A505 / B655 Pirton Road                                             | Change to a signal controlled junction                                                                                                                       |
| НМ3   | Payne's Park                                                        | Change to a signal controlled junction                                                                                                                       |
| HM4   | A602 / B656 London Road (Hitchin Hill)                              | Widen approach arms and signalise the St John's Road approach                                                                                                |
| HM5.1 | Hitchin Industrial Area / Cadwell Lane                              | Connect Wilbury Way and Cadwell Lane to the north of the industrial area; Redesign Cadwell Lane junction movements                                           |
| HM5.2 | A505 Cambridge Road / Woolgrove<br>Road / Willian Road              | Implement a MOVA signal controlled system at<br>the junction, enabling the signals to respond<br>and adjust according to traffic levels.                     |
| HM7   | Fishers Green Road                                                  | Add an additional southbound lane on the northern approach                                                                                                   |
| HM10  | A602 Hitchin Road / A1072 Gunnels<br>Wood Road (westbound approach) | Implement a MOVA signal control system; Widen the westbound approach to 3 lanes at the junction stop line (if possible within the existing highway boundary) |
| HM11  | A115 Fairlands Way / Grace Way                                      | Introduce a segregated straight on lane (westbound) at the roundabout, with a merge provided on exit                                                         |
| HM12  | Six Hills Way / Homestead Moat                                      | Signalised T-junctions at staggered junctions, with the introduction of MOVA operated signals                                                                |
| HM13  | A602 / Monkswood Way                                                | Implement a MOVA signal controlled system at the roundabout                                                                                                  |
| HM14  | B197 London Road / Monkswood Way                                    | Extend flared length on southern approach                                                                                                                    |
| HM15  | A602 / Stevenage Road                                               | Ban the left turn movement from the A602 eastern approach arm to rural Ashbrook Road                                                                         |
| HM18  | Six Hills Way/ Valley Way roundabout                                | Change to a signal controlled T-Junction, with a 2 car right turn flare on the western approach                                                              |