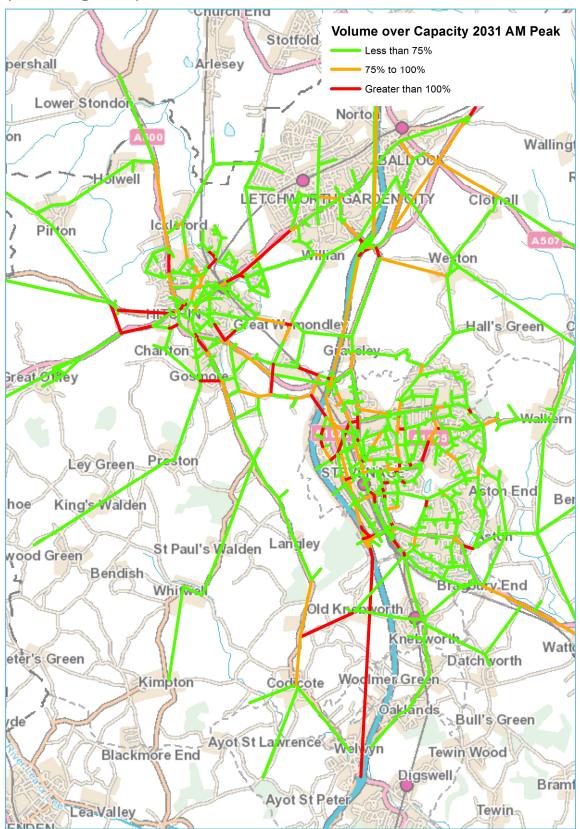

The final matrices were run through the modelled highway network in December 2014 and stress plots were produced, as shown in *Appendix B*. These plots show the links where there are capacity constraints – those highlighted in red are links where the volume over capacity is over 100% indicating that the design capacity of the highway network configuration cannot cope with the levels of demand.