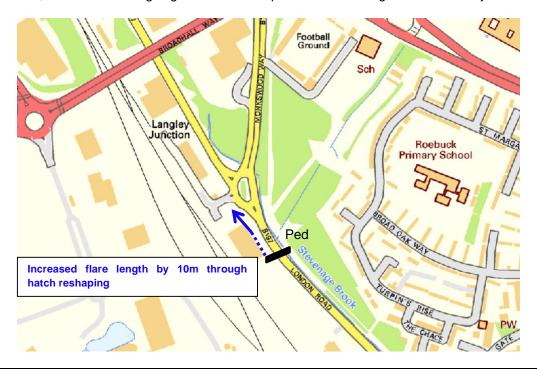

The scheme pro-formas are all presented in **Appendix C**, but in summary they include the following proposals outlined in Table 6.1.

Table 6.1 Summary of Mitigation Proposals

| Ref.  | Problem Location                                                    | Improvement                                                                                                                                                  |
|-------|---------------------------------------------------------------------|--------------------------------------------------------------------------------------------------------------------------------------------------------------|
| HM2   | A505 / B655 Pirton Road                                             | Change to a signal controlled junction                                                                                                                       |
| НМ3   | Payne's Park                                                        | Change to a signal controlled junction                                                                                                                       |
| HM4   | A602 / B656 London Road (Hitchin Hill)                              | Widen approach arms and signalise the St John's Road approach                                                                                                |
| HM5.1 | Hitchin Industrial Area / Cadwell Lane                              | Connect Wilbury Way and Cadwell Lane to the north of the industrial area; Redesign Cadwell Lane junction movements                                           |
| HM5.2 | A505 Cambridge Road / Woolgrove<br>Road / Willian Road              | Implement a MOVA signal controlled system at<br>the junction, enabling the signals to respond<br>and adjust according to traffic levels.                     |
| HM7   | Fishers Green Road                                                  | Add an additional southbound lane on the northern approach                                                                                                   |
| HM10  | A602 Hitchin Road / A1072 Gunnels<br>Wood Road (westbound approach) | Implement a MOVA signal control system; Widen the westbound approach to 3 lanes at the junction stop line (if possible within the existing highway boundary) |
| HM11  | A115 Fairlands Way / Grace Way                                      | Introduce a segregated straight on lane (westbound) at the roundabout, with a merge provided on exit                                                         |
| HM12  | Six Hills Way / Homestead Moat                                      | Signalised T-junctions at staggered junctions, with the introduction of MOVA operated signals                                                                |
| HM13  | A602 / Monkswood Way                                                | Implement a MOVA signal controlled system at the roundabout                                                                                                  |
| HM14  | B197 London Road / Monkswood Way                                    | Extend flared length on southern approach                                                                                                                    |
| HM15  | A602 / Stevenage Road                                               | Ban the left turn movement from the A602 eastern approach arm to rural Ashbrook Road                                                                         |
| HM18  | Six Hills Way/ Valley Way roundabout                                | Change to a signal controlled T-Junction, with a 2 car right turn flare on the western approach                                                              |