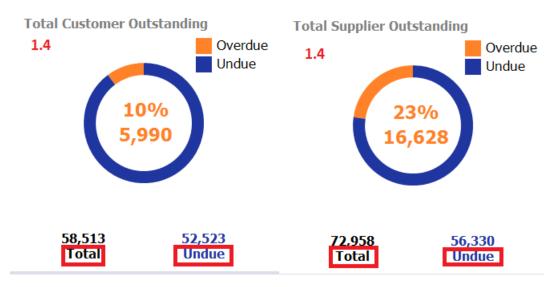

### 1.4 Total Supplier Outstanding and Total Customer Outstanding

Total Supplier and Total Customer outstanding balance is summarised in this dashboard.

- i) You can click on the "Total" or "Undue" words, and if will bring you to the supplier/customer due document listing.
- ii) You will be able to generate a more detailed report from the Supplier/Customer Due Document Listing.

#### **Total Customer Outstanding:**

- i) The amount undue is RM52,523.00. The current working date is 15/07/2021.
- ii) When refer back to the customer due document listing report. It is shown that the amount is RM52.522.50. the amount has been rounded up.

 iii) The total amount is RM58,513.00. Total amount is a combination of both overdue and under due amount. The amount in the Customer Due Document listing report is RM58,512.50. The amount is rounded up.