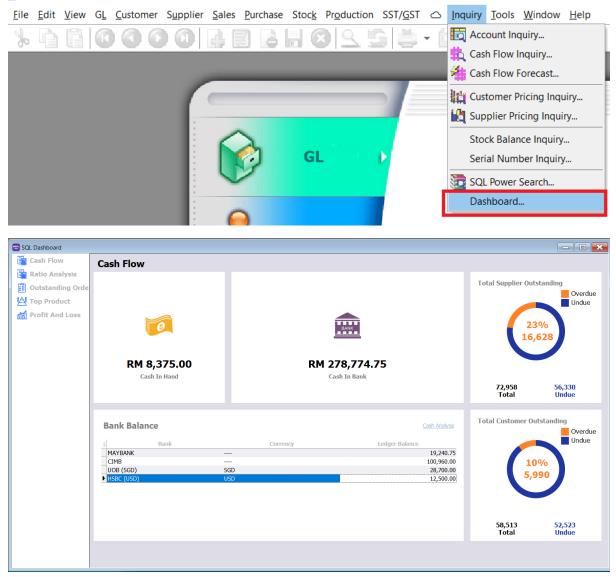

#### How to access SQL Dashboard?

#### Inquiry -> Dashboard

SQL Account Enterprise Edition - Testing Company

### 1. Cash Flow :

- i) You can see the latest balance for all Cash at hand and the Cash at Bank account balance.
- ii) The cash flow date is open dated.
- iii) The amounts are directly derived from the general ledger.

| Cash Flow                          |                                      |
|------------------------------------|--------------------------------------|
| 1.1                                | 1.2                                  |
| <b>I</b>                           | BANK                                 |
| <b>RM 8,375.00</b><br>Cash In Hand | <b>RM 278,774.75</b><br>Cash In Bank |

#### 1.3 Bank Balance

You can also see the current cash in bank balance for each bank account in your system.

| Bank Balance 1.4 |     |          |   | Cash Analysis  |
|------------------|-----|----------|---|----------------|
| 3 Bank           |     | Currency | / | Ledger Balance |
| MAYBANK          |     |          |   | 19,240.75      |
| CIMB             |     |          |   | 100,960.00     |
| UOB (SGD)        | SGD |          |   | 28,700.00      |
| HSBC (USD)       | USD |          |   | 12,500.00      |

### 1.4 Total Supplier Outstanding and Total Customer Outstanding

Total Supplier and Total Customer outstanding balance is summarised in this dashboard.

- i) You can click on the "Total" or "Undue" words, and if will bring you to the supplier/customer due document listing.
- ii) You will be able to generate a more detailed report from the Supplier/Customer Due Document Listing.