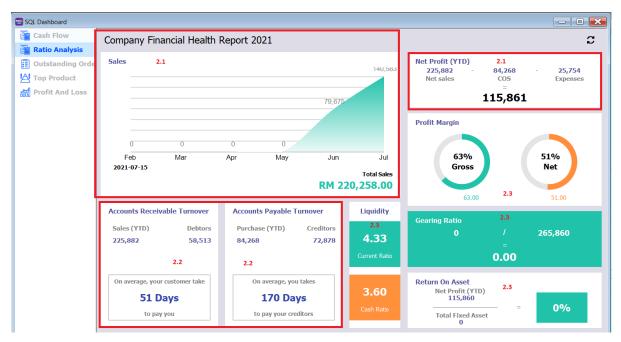

#### How to access SQL Dashboard?

#### Inquiry -> Dashboard

SQL Account Enterprise Edition - Testing Company