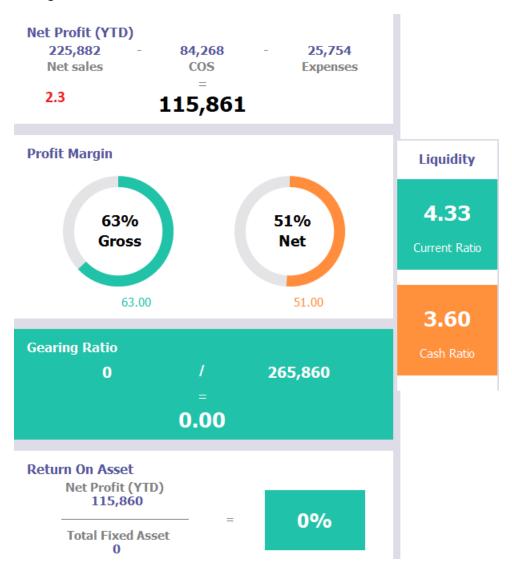

#### How to access SQL Dashboard?

#### Inquiry -> Dashboard

SQL Account Enterprise Edition - Testing Company