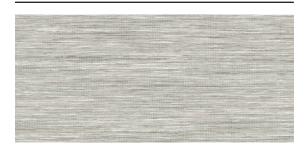

# WOOOW

### **COLORS**



Cotton



Linum



Silver



**Biscuit** 

### **AVAILABLE SIZES**

12" x 24"



2" x 2" Cotton Mosaic



2" x 2" Linum Mosaic



2" x 2" Biscuit Mosaic



2" x 2" Silver Mosaic



2" x 2" Mix Mosaic

## **FINISH**

MATTE RECTIFIED

## **THICKNESS**

9 mm

#### **TRIM**

3" x 24" Bullnose 4" x 24" Listello

4" x 4" Insert

## **INSTALLATION & MAINTENANCE**

Recommended Grout Size - 1/8"

For regular cleaning, use a neutral liquid detergent with a soft sponge or microfiber cloth. Persistent stains can be removed with a slightly abrasive sponge; if necessary, use a specially formulated stain remover.

# **TECHNICAL DATA**



D.C.O.F. WET > **0.42** 

ANSI A 137.1

WATER
ABSORPTION
< 0.5%

ASTM C373

CHEMICAL RESISTANCE **RESISTANT** ASTM C650

FROST
RESISTANCE

STANT

RESISTANT

ASTM C1026