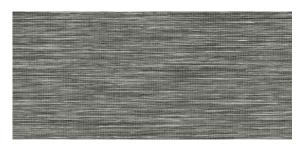

# WOOOW

### **COLORS**



Cotton



Linum



Silver



**Biscuit** 

### **AVAILABLE SIZES**

12" x 24"



2" x 2" Cotton Mosaic



2" x 2" Linum Mosaic



2" x 2" Biscuit Mosaic



2" x 2" Silver Mosaic



2" x 2" Mix Mosaic

## **FINISH**

MATTE RECTIFIED

## **THICKNESS**

9 mm

#### **TRIM**

3" x 24" Bullnose 4" x 24" Listello

4" x 4" Insert

## **INSTALLATION & MAINTENANCE**

Recommended Grout Size - 1/8"

For regular cleaning, use a neutral liquid detergent with a soft sponge or microfiber cloth. Persistent stains can be removed with a slightly abrasive sponge; if necessary, use a specially formulated stain remover.

# **TECHNICAL DATA**



D.C.O.F. WET > **0.42** 

ANSI A 137.1

WATER
ABSORPTION
< 0.5%

ASTM C373

CHEMICAL RESISTANCE **RESISTANT** ASTM C650

FROST
RESISTANCE

STANT

RESISTANT

ASTM C1026

BREAKING STRENGTH