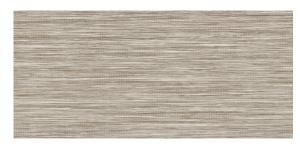

# WOOOW

### **COLORS**



Cotton



Linum



Silver



**Biscuit** 

### **AVAILABLE SIZES**

12" x 24"



2" x 2" Cotton Mosaic



2" x 2" Linum Mosaic



2" x 2" Biscuit Mosaic



2" x 2" Silver Mosaic



2" x 2" Mix Mosaic

## **FINISH**

MATTE RECTIFIED

## **THICKNESS**

9 mm

#### **TRIM**

3" x 24" Bullnose 4" x 24" Listello

4" x 4" Insert

## **INSTALLATION & MAINTENANCE**

Recommended Grout Size - 1/8"

For regular cleaning, use a neutral liquid detergent with a soft sponge or microfiber cloth. Persistent stains can be removed with a slightly abrasive sponge; if necessary, use a specially formulated stain remover.

# **TECHNICAL DATA**



D.C.O.F. WET > **0.42** 

ANSI A 137.1

WATER
ABSORPTION
< 0.5%

ASTM C373

CHEMICAL RESISTANCE **RESISTANT** ASTM C650

FROST
RESISTANCE

STANT

RESISTANT

ASTM C1026

BREAKING