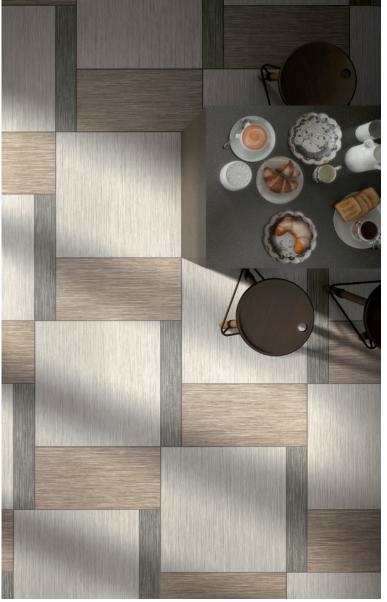

### **COLORS**

Cotton

Linum

Silver

**Biscuit** 

### **AVAILABLE SIZES**

12" x 24"

2" x 2" Cotton Mosaic

2" x 2" Linum Mosaic

2" x 2" Biscuit Mosaic

2" x 2" Silver Mosaic

2" x 2" Mix Mosaic

## **FINISH**

MATTE RECTIFIED