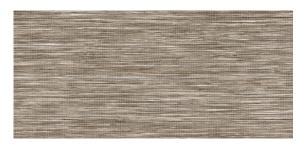

# WOOOW

### **COLORS**



Cotton



Linum



Silver



**Biscuit** 

### **AVAILABLE SIZES**

12" x 24"



2" x 2" Cotton Mosaic



2" x 2" Linum Mosaic



2" x 2" Biscuit Mosaic



2" x 2" Silver Mosaic



2" x 2" Mix Mosaic

## **FINISH**

MATTE RECTIFIED

## **THICKNESS**

9 mm

#### **TRIM**

3" x 24" Bullnose 4" x 24" Listello

4" x 4" Insert

## **INSTALLATION & MAINTENANCE**

Recommended Grout Size - 1/8"

For regular cleaning, use a neutral liquid detergent with a soft sponge or microfiber cloth. Persistent stains can be removed with a slightly abrasive sponge; if necessary, use a specially formulated stain remover.

# **TECHNICAL DATA**



D.C.O.F. WET > **0.42** 

ANSI A 137.1

WATER
ABSORPTION
< 0.5%

ASTM C373

CHEMICAL RESISTANCE **RESISTANT** ASTM C650

FROST
RESISTANCE

STANT

RESISTANT

ASTM C1026

BREAKING STRENGTH ≥ 300 LBF