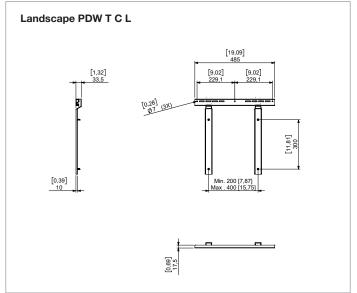

## **Technical Drawings**

### **Technical Specifications**

| PRODUCT INFORMATION                                                                                |                                                                                                                             |
|----------------------------------------------------------------------------------------------------|-----------------------------------------------------------------------------------------------------------------------------|
| ORDER CODES                                                                                        |                                                                                                                             |
| Landscape                                                                                          | 100014861                                                                                                                   |
| Portrait                                                                                           | 100014862                                                                                                                   |
| MECHANICALS                                                                                        |                                                                                                                             |
| Orientation                                                                                        | Landscape & Portrait                                                                                                        |
| Weight L / P [Kg]                                                                                  | 2,1 / 2,5                                                                                                                   |
| Vesa standards [mm]                                                                                | 300 x 300                                                                                                                   |
| Min. depth [mm]                                                                                    | 10                                                                                                                          |
| Max. weight capacity [kg]*                                                                         | 30                                                                                                                          |
| SHIPPING DIMENSIONS [mm]                                                                           |                                                                                                                             |
| Landscape                                                                                          | 710 x 85 x 50                                                                                                               |
| Portrait                                                                                           | 710 x 85 x 50                                                                                                               |
| SHIPPING WEIGHT [kg]                                                                               |                                                                                                                             |
| Landscape                                                                                          | 2,8                                                                                                                         |
| Portrait                                                                                           | 3                                                                                                                           |
| SHIPPING CONTENT                                                                                   |                                                                                                                             |
| Landscape                                                                                          | 1 x Horizontal wall plate, 1 x Lock plate, 2 x Vertical VESA bars , 4 x M6x16 Screws                                        |
| Portrait                                                                                           | 1 x Horizontal wall plate, 1 x Lock plate, 2 x Vertical VESA bars , 4 x M6x16 Screws                                        |
| SUPPORTED DISPLAYS                                                                                 | 43", 50" and 55" NEC Large Format Displays C Series                                                                         |
| WARANTY                                                                                            | 3 years                                                                                                                     |
| *Performance and experience is bound                                                               | I to the wall construction. For this NEC does not take responsibility. Please cosult your local vendor if advise is needed. |
| For additional pictures and Solutions overview,<br>Visit www.nec-display-solutions.com for details |                                                                                                                             |