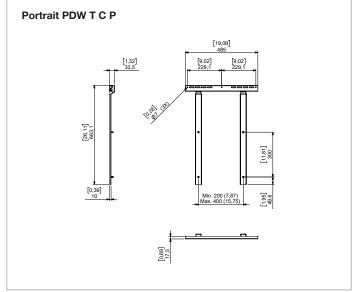

## **Technical Drawings**

### **Technical Specifications**

| PRODUCT INFORMATION                                                                                |                                                                                                                             |
|----------------------------------------------------------------------------------------------------|-----------------------------------------------------------------------------------------------------------------------------|
| ORDER CODES                                                                                        |                                                                                                                             |
| Landscape                                                                                          | 100014861                                                                                                                   |
| Portrait                                                                                           | 100014862                                                                                                                   |
| MECHANICALS                                                                                        |                                                                                                                             |
| Orientation                                                                                        | Landscape & Portrait                                                                                                        |
| Weight L / P [Kg]                                                                                  | 2,1 / 2,5                                                                                                                   |
| Vesa standards [mm]                                                                                | 300 x 300                                                                                                                   |
| Min. depth [mm]                                                                                    | 10                                                                                                                          |
| Max. weight capacity [kg]*                                                                         | 30                                                                                                                          |
| SHIPPING DIMENSIONS [mm]                                                                           |                                                                                                                             |
| Landscape                                                                                          | 710 x 85 x 50                                                                                                               |
| Portrait                                                                                           | 710 x 85 x 50                                                                                                               |
| SHIPPING WEIGHT [kg]                                                                               |                                                                                                                             |
| Landscape                                                                                          | 2,8                                                                                                                         |
| Portrait                                                                                           | 3                                                                                                                           |
| SHIPPING CONTENT                                                                                   |                                                                                                                             |
| Landscape                                                                                          | 1 x Horizontal wall plate, 1 x Lock plate, 2 x Vertical VESA bars , 4 x M6x16 Screws                                        |
| Portrait                                                                                           | 1 x Horizontal wall plate, 1 x Lock plate, 2 x Vertical VESA bars , 4 x M6x16 Screws                                        |
| SUPPORTED DISPLAYS                                                                                 | 43", 50" and 55" NEC Large Format Displays C Series                                                                         |
| WARANTY                                                                                            | 3 years                                                                                                                     |
| *Performance and experience is bound                                                               | I to the wall construction. For this NEC does not take responsibility. Please cosult your local vendor if advise is needed. |
| For additional pictures and Solutions overview,<br>Visit www.nec-display-solutions.com for details |                                                                                                                             |