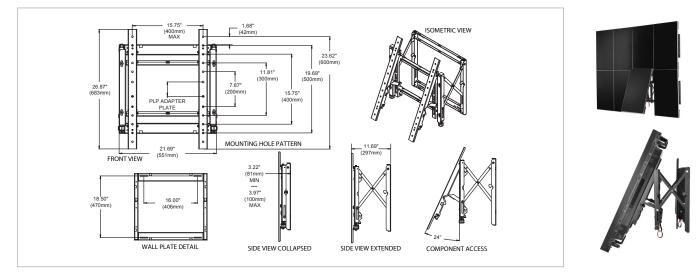

# **Technical Drawings**

### Landscape PD02VW MFS 46 55 L

### Portrait PD02VW MFS 46 55 P