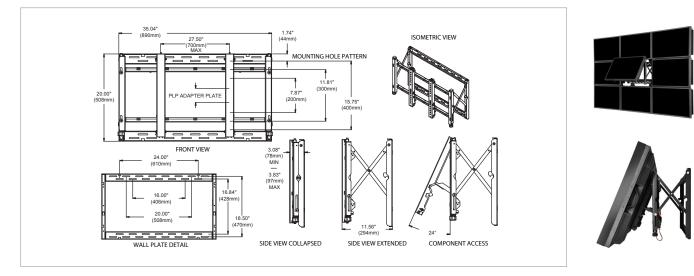

# **Technical Drawings**

### Landscape PD02VW MFS 46 55 L

### Portrait PD02VW MFS 46 55 P