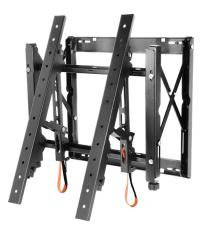

pe PD02VW MFS 46 55 L

## **Delivering Genuine Benefits**

- Supports an unlimited number of displays without configuration limitation
- Connector Kits eliminate guesswork and on-site installation calculations
- Tool-less micro adjustments at 8 points seamlessly align the displays
- Displays click securely into place against the wall with spring loaded mechanism
- Displays and mounts sit flush against the wall for a clean side appearance
- Pull-out/Prop-open mechanism provides quick service
  access
- Integrated cable management tie-backs make display-todisplay cabling simple
- Included security hardware prevents the mount from extending out from the wall
- Optional Cable Release Kit for larger videowall installations
- Ready-to-install right out of the box



Portrait PD02VW MFS 46 55 P



#### **Tool-less micro adjustment**



# **Technical Drawings**

### Landscape PD02VW MFS 46 55 L



### Portrait PD02VW MFS 46 55 P



# **Connector Kits**

### Connector Kits for NEC Large Format Displays

| Orientation | Connector Kits   | Supported NEC Displays |  |  |
|-------------|------------------|------------------------|--|--|
| Portrait    | CK02XUN MFS 46 P | 46" XUN/S/V            |  |  |
|             | CK02XUN MFS 55 P | 55" XUN/S/V            |  |  |
|             | CK02UN551S MFS P | UN551S/VS              |  |  |
| Landscape   | CK02XUN MFS 46 L | 46" XUN/S/V            |  |  |
|             | CK02XUN MFS 55 L | 55" XUN/S/V            |  |  |
|             | CK02UN551S MFS L | UN551S/VS              |  |  |

### Number of Connector Kits required

|