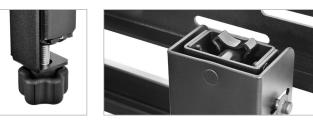

Genuine Benefits**

- Supports an unlimited number of displays without configuration limitation
- Connector Kits eliminate guesswork and on-site installation calculations
- Tool-less micro adjustments at 8 points seamlessly align the displays
- Displays click securely into place against the wall with spring loaded mechanism
- Displays and mounts sit flush against the wall for a clean side appearance
- Pull-out/Prop-open mechanism provides quick service
  access
- Integrated cable management tie-backs make display-todisplay cabling simple
- Included security hardware prevents the mount from extending out from the wall
- Optional Cable Release Kit for larger videowall installations
- Ready-to-install right out of the box



Portrait PD02VW MFS 46 55 P



#### **Tool-less micro adjustment**



# **Technical Drawings**

### Landscape PD02VW MFS 46 55 L



### Portrait PD02VW MFS 46 55 P



# **Connector Kits**

### Connector Kits for NEC Large Format Displays

| Orientation | Connector Kits   | Supported NEC Displays |  |  |
|-------------|------------------|------------------------|--|--|
| Portrait    | CK02XUN MFS 46 P | 46" XUN/S/V            |  |  |
|             | CK02XUN MFS 55 P | 55" XUN/S/V            |  |  |
|             | CK02UN551S MFS P | UN551S/VS              |  |  |
| Landscape   | CK02XUN MFS 46 L | 46" XUN/S/V            |  |  |
|             | CK02XUN MFS 55 L | 55" XUN/S/V            |  |  |
|             | CK02UN551S MFS L | UN551S/VS              |  |  |

### Number of Connector Kits required

|                             | Number of Horizontal Displays