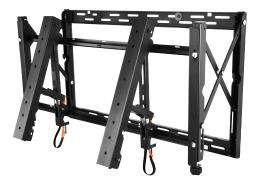

rait orientation.

#### Landscape PD02VW MFS 46 55 L

## **Delivering Genuine Benefits**

- Supports an unlimited number of displays without configuration limitation
- Connector Kits eliminate guesswork and on-site installation calculations
- Tool-less micro adjustments at 8 points seamlessly align the displays
- Displays click securely into place against the wall with spring loaded mechanism
- Displays and mounts sit flush against the wall for a clean side appearance
- Pull-out/Prop-open mechanism provides quick service
  access
- Integrated cable management tie-backs make display-todisplay cabling simple
- Included security hardware prevents the mount from extending out from the wall
- Optional Cable Release Kit for larger videowall installations
- Ready-to-install right out of the box



Portrait PD02VW MFS 46 55 P



#### **Tool-less micro adjustment**



# **Technical Drawings**

### Landscape PD02VW MFS 46 55 L



### Portrait PD02VW MFS 46 55 P



# **Connector Kits**

### Connector Kits for NEC Large Format Displays

| Orientation | Connector Kits   | Supported NEC Displays |  |  |
|-------------|------------------|------------------------|--|--|
| Portrait    | CK02XUN MFS 46 P | 46" XUN/S/V            |  |  |
|             | CK02XUN MFS 55 P | 55" XUN/S/V            |  |  |
|             | CK02UN551S MFS P | UN551S/VS              |  |  |
| Landscape   | CK02XUN MFS 46 L | 46" XUN/S/V            |  |  |
|             | CK02XUN MFS 55 L | 55" XUN/S/V            |  |  |
|             | CK02UN551S MFS L | UN551S/VS              |  |  |

### Number of Connector Kits r