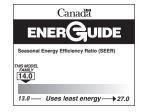

### **ENERGY SAVINGS**

SEER2 (Seasonal Energy Efficiency Ratio) measures the cooling efficiency of air conditioners and heat pumps during an average cooling season. EER2 (Energy Efficiency Ratio) measures cooling efficiency during a set temperature (95° F). HSPF2 (Heating Seasonal Performance Factor) measures the heating efficiency of heat pumps. For each of these ratings, the higher the number, the greater the potential for energy savings. Performance System heat pumps offer 13.4 SEER2/10.3 EER2 and 6.7 HSPF2.