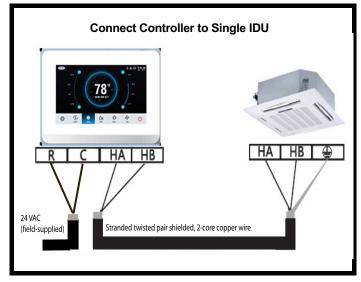

# VRF Controls and Accessories 40VM900005 - Touch Screen Wired Controller



# **Submittal Data**

| Job Name_ | <br>Location |  |
|-----------|--------------|--|
| Tag       |              |  |



### 40VM900005 - Touch Screen Wired Remote Controller (Programmable) Features

- Display is 800\*480 resolution
- ON/OFF
- Group Control (Max 16 IDU)
- · Mode setting: cool, heat, dry, fan, and auto
- Fan speed setting
- Set-point display
- Swing setting
- Addressing capability
- Back light
- Dual set-point control
- Set temperature range limiting (62°F to 88°F)
- Room temperature display
- Error display
- Clock
- Weekly scheduling
- Touch screen
- 1°F temperature indication

## **WIRING DIAGRAM**





#### NOTES:

· Ground cable shielding at indoor unit

## NOTES:

- · Connect up to 16 units.
- Ground cable shielding at indoor unit

# DIMENSIONAL DRAWING 40VM900005 TOUCH SCREEN WIRED CONTROLLER