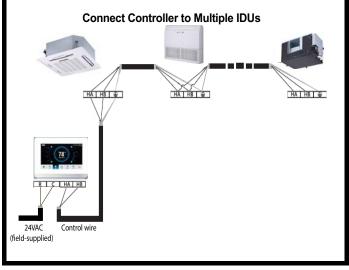

## **WIRING DIAGRAM**

## NOTES:

- · Connect up to 16 units.
- Ground cable shielding at indoor unit