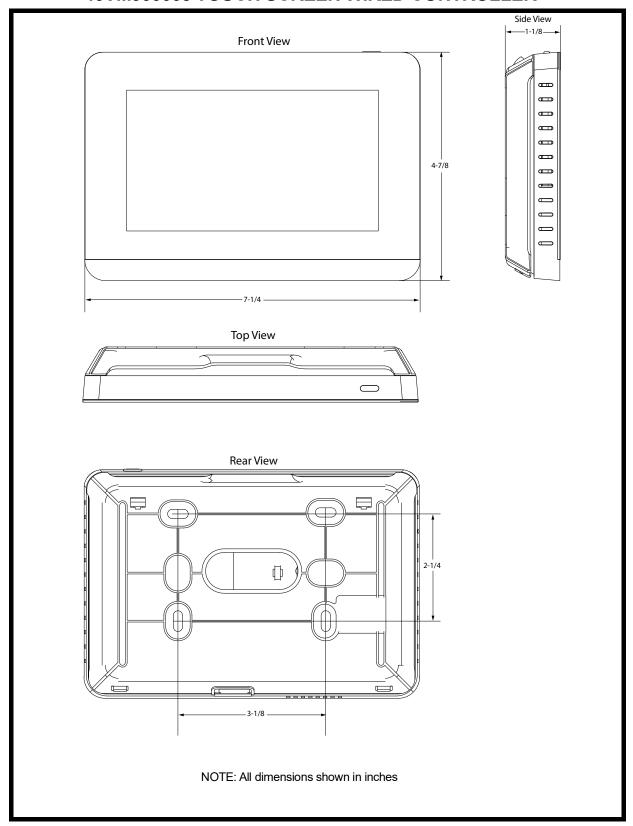

Name_ | <br>Location |  |
|-----------|--------------|--|
| Tag       |              |  |



### 40VM900005 - Touch Screen Wired Remote Controller (Programmable) Features

- Display is 800\*480 resolution
- ON/OFF
- Group Control (Max 16 IDU)
- · Mode setting: cool, heat, dry, fan, and auto
- Fan speed setting
- Set-point display
- Swing setting
- Addressing capability
- Back light
- Dual set-point control
- Set temperature range limiting (62°F to 88°F)
- Room temperature display
- Error display
- Clock
- Weekly scheduling
- Touch screen
- 1°F temperature indication

## **WIRING DIAGRAM**





#### NOTES:

· Ground cable shielding at indoor unit

## NOTES:

- · Connect up to 16 units.
- Ground cable shielding at indoor unit

# DIMENSIONAL DRAWING 40VM900005 TOUCH SCREEN WIRED CONTROLLER