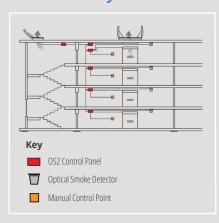

# Tamper Proof Manual Control Point (MCP)





## **Tamper Proof Manual Control Point (MCP)**

The Tamper Proof MCP is designed to eliminate nuisance activation of the Smoke Control System whilst delivering the full functionality required of an MCP in accordance with prEN12101-9.

The orange (RAL 2011) MCP displays system and vent status visibly through three LEDs, "power, fault and activated" (all requirements of the prEN standard).

#### **Accreditations**





## **Applications**



# **Technical Drawing**



# **OSLoop Control System**



# **OS2 Control System**



## **Technical Data**

| Device details                                  | Tested prEN12101-9                                                                                                       |
|-------------------------------------------------|--------------------------------------------------------------------------------------------------------------------------|
|                                                 | Provided in orange (RAL 2011) as required as part of prEN12101-9                                                         |
|                                                 | The device has the capabilities of providing auditable signals and faults along with having a silence button out of view |
|                                                 | The device continuously