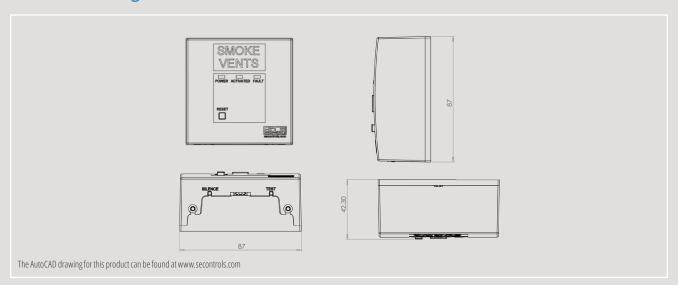

# Tamper Proof Manual Control Point (MCP)





## **Tamper Proof Manual Control Point (MCP)**

The Tamper Proof MCP is designed to eliminate nuisance activation of the Smoke Control System whilst delivering the full functionality required of an MCP in accordance with prEN12101-9.

The orange (RAL 2011) MCP displays system and vent status visibly through three LEDs, "power, fault and activated" (all requirements of the prEN standard).

#### **Accreditations**





## **Applications**



# **Technical Drawing**



# **OSLoop Control System**



# **OS2 Control System**



## **Technical Data**

| Device details                                  | Tested prEN12101-9                                                                                                       |
|-------------------------------------------------|--------------------------------------------------------------------------------------------------------------------------|
|                                                 | Provided in orange (RAL 2011) as required as part of prEN12101-9                                                         |
|                                                 | The device has the capabilities of providing auditable signals and faults along with having a silence button out of view |
|