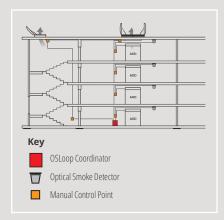

# Tamper Proof Manual Control Point (MCP)





## **Tamper Proof Manual Control Point (MCP)**

The Tamper Proof MCP is designed to eliminate nuisance activation of the Smoke Control System whilst delivering the full functionality required of an MCP in accordance with prEN12101-9.

The orange (RAL 2011) MCP displays system and vent status visibly through three LEDs, "power, fault and activated" (all requirements of the prEN standard).

#### **Accreditations**





## **Applications**



# **Technical Drawing**



# **OSLoop Control System**



# **OS2 Control System**



## **Technical Data**

| Device details                                  | Tested prEN12101-9                                                                                                       |
|-------------------------------------------------|--------------------------------------------------------------------------------------------------------------------------|
|                                                 | Provided in orange (RAL 2011) as required as part of prEN12101-9                                                         |
|                                                 | The device has the capabilities of providing auditable signals and faults along with having a silence button out of view |
|