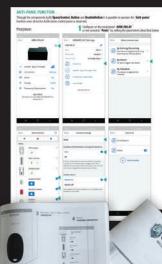

#### MODULAR AJAX READY

If needed, it is possible to activate manually the Fogging System, thank to the keyfob with **SpaceControl** antipanic button, the **DoubleButton** emergency button and the **Button** antipanic button, when the system is not armed