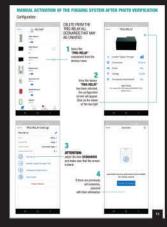

#### MODULAR AJAX READY

If needed, it is possible to activate manually the Fogging System, thank to the keyfob with **SpaceControl** antipanic button, the **DoubleButton** emergency button and the **Button** antipanic button, when the system is not armed