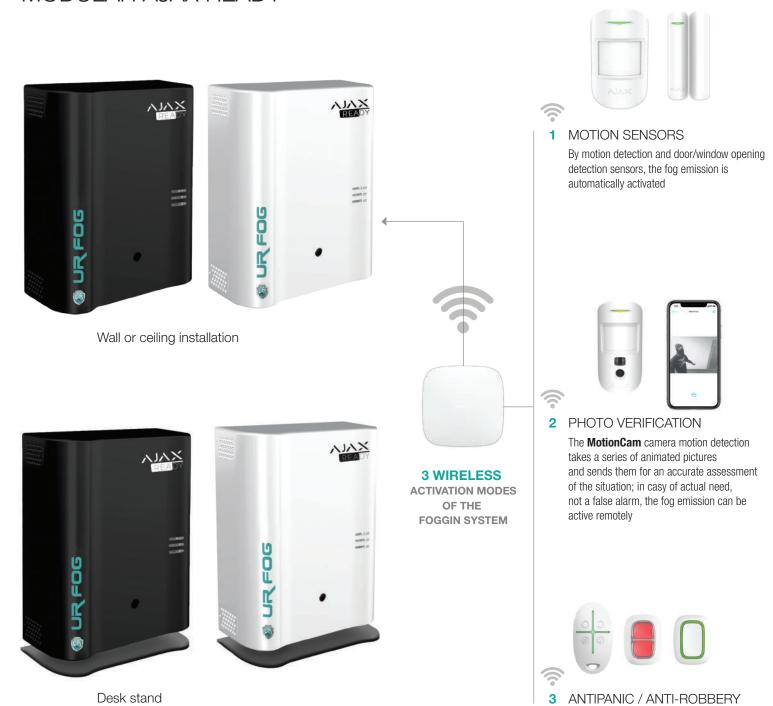

#### MODULAR AJAX READY

If needed, it is possible to activate manually the Fogging System, thank to the keyfob with **SpaceControl** antipanic button, the **DoubleButton** emergency button and the **Button** antipanic button, when the system is not armed

#### **QUICK INSTALLATION!**

No cables or connections required. Ready for wireless use. Excellent high-tech solution at lowest price.