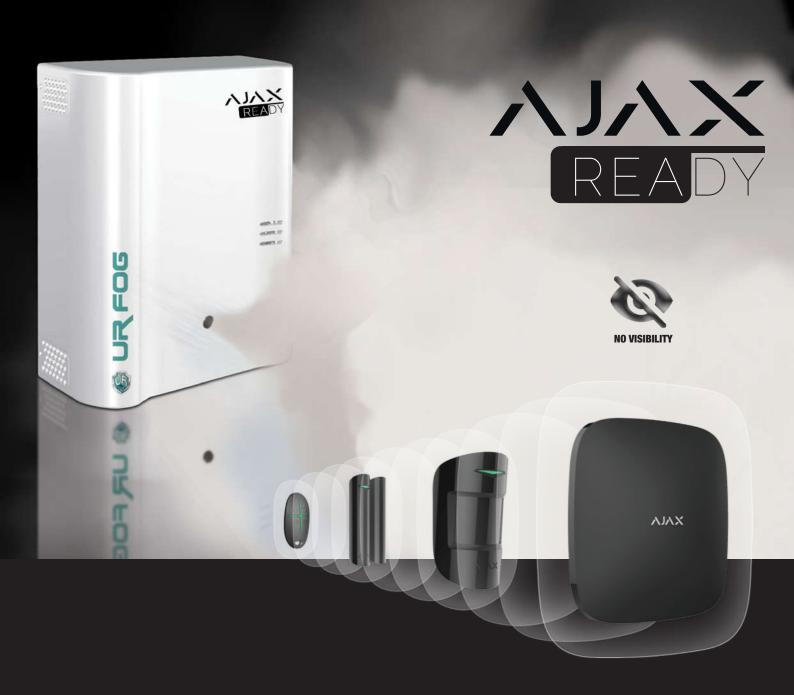

# SECURITY FOGGING SYSTEMS MODULAR AJAX READY

Anti intrusion system needs to be connected to a central alarm. A central alarm system increases the security due to the installation of the anti intrusion fogging system.

#### **QUICK INSTALLATION!**

No cables or connections required. Ready for wireless use. Excellent high-tech solution at lowest price.