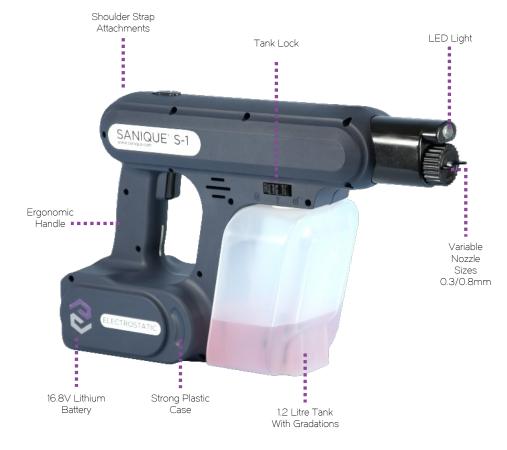

#### **FEATURES**

#### **PACKAGE**

- 16.8V Handheld Electrostatic Ready-to-Spray Sprayer
- 1.2 ltr Tank With Gradations
- 2No. 0.3mm & 1No. 0.8mm Interchangeable Nozzles
- 2No. 14.8V Li-on 2500mAh Battery
- Intelligent Charger
- International Power Adapter
- Hard case

#### **SPECIFICATION**

Theoretical Coverage..........Up To 350 m

Tank Capacity......1.2 ltr standard

Long Range Back Pack Available

Nozzle.....Full cone

Approx Nozzle Sizes......0.3(40μm)/0.8 mm(100μm+)

Power Supply......14.8 volt Li-on battery

Battery Run Time......7-8 Hours\*

Dimensions (mm)......393(L) x 243(H) x 108(W)

Weight, No Battery......1.6 kg

Weight, With Battery.....1.7 kg

Weight RTU......2.7 kg

Warranty.....12 Months

\*Battery Run Time May Vary Depending On Conditions Of Use