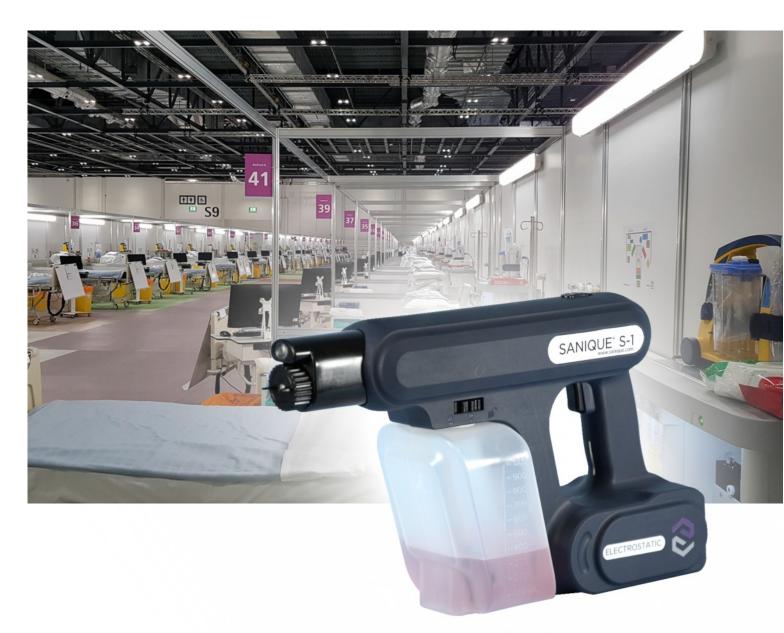

## Electrostatic Handheld Sprayer For the professional cleaner

CARE HOMES, HOSPITALS. DOCTORS & **DENTAL SURGERIES** 

**OFFICE COMPLEXES** 

GYMS & **LEISURE** CENTRES

SCHOOL. **UNIVERSITIES** & COLLEGES

**AUTOMOTIVE** INDUSTRY & **FACTORIES** 

The S-1 MkII is a professional electrostatic sprayer that uses the principle of electrostatic induction to distribute sanitising solutions effectively and uniformly across a variety of surfaces.

The upgraded ergonomic design of the S-1 MkII coupled with its light weight ensures that it remains comfortable to hold over extended periods. This is a critical feature, given that the lithium battery power source has a run time of several hours.

With a spray pattern that can be adjusted the S-1 is suitable for a large number of applications using various sanitising solutions. The S-1 atomises the solution to such a degree that it becomes a mist spray - extremely small and light drops. Through the electrostatic charge generated by the sprayer these drops are attracted by the targeted surface and, as they lay down they create a sanitizing coating, which effectively reaches every point of the area to be treated.