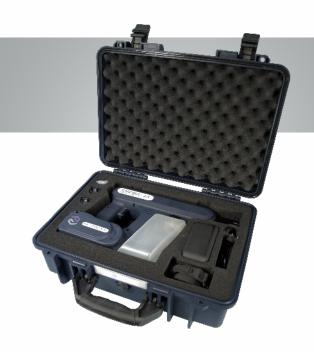

#### **PACKAGE**

- 16.8V Handheld Electrostatic Ready-to-Spray Sprayer
- 1.2 ltr Tank With Gradations
- 2No. 0.3mm & 1No. 0.8mm Interchangeable Nozzles
- 2No. 14.8V Li-on 2500mAh Battery
- Intelligent Charger
- International Power Adapter
- Hard case