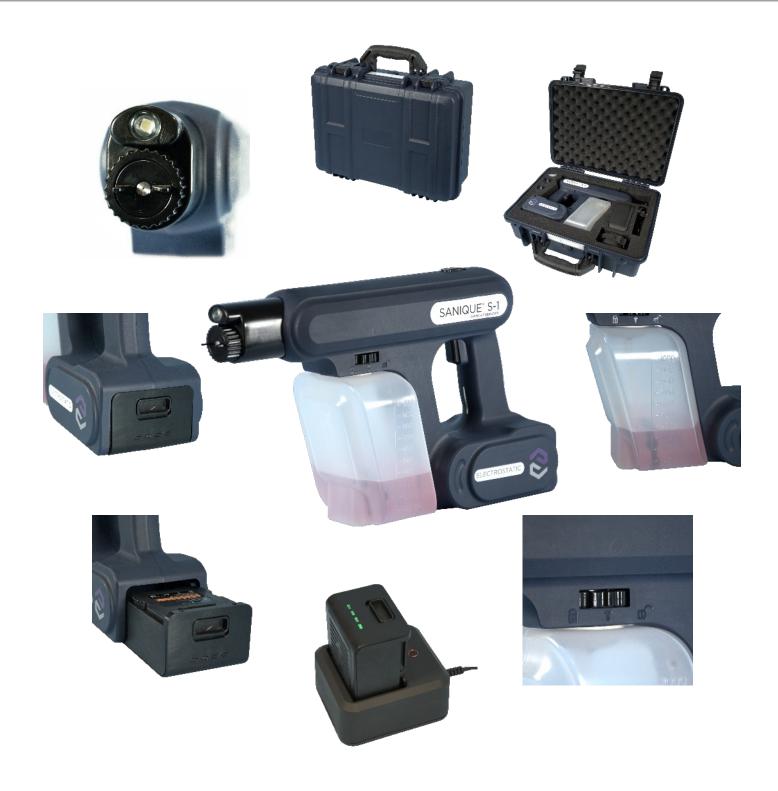

### S-1 MkII Electrostatic Handheld Sprayer

### **Professional Specification**

- Electrostatic Wrap Technology
- 2 X Rechargeable Batteries
- •1.2L Removable Tank
- •12 Months Warranty

#### **PACKAGE**

- 16.8V Handheld Electrostatic Ready-to-Spray Sprayer
- 1.2 ltr Tank With Gradations
- 2No. 0.3mm & 1No. 0.8mm Interchangeable Nozzles
- 2No. 14.8V Li-on 2500mAh Battery
- Intelligent Charger
- International Power Adapter
- Hard case

#### **SPECIFICATION**

Theoretical Coverage..........Up To 350 m

Tank Capacity......1.2 ltr standard

Long Range Back Pack Available

Nozzle.....Full cone

Approx Nozzle Sizes......0.3(40μm)/0.8 mm(100μm+)

Power Supply......14.8 volt Li-on battery

Battery Run Time......7-8 Hours\*

Dimensions (mm)......393(L) x 243(H) x 108(W)

Weight, No Battery......1.6 kg

Weight, With Battery.....1.7 kg

Weight RTU......2.7 kg

Warranty.....12 Months

\*Battery Run Time May Vary Depending On Conditions Of Use