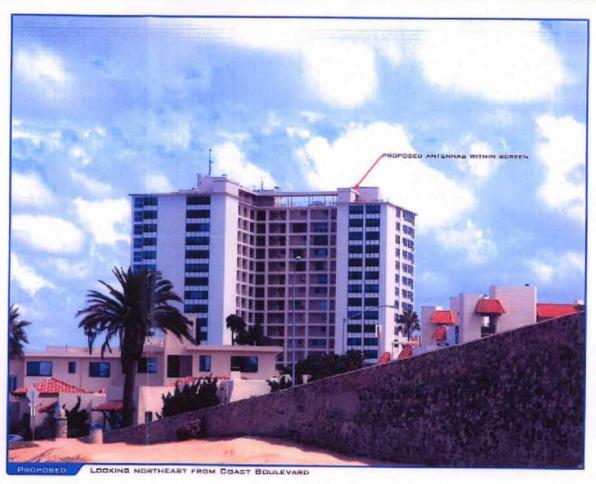

The Wireless Communication Facilities regulations identify this proposal as a Process 4, Conditional Use Permit due to the fact that it is located on a residential use within a residential zone. The project complies with the Wireless Communication Facilities Regulations which require a facility to use all reasonable means to conceal and minimize the visual impacts through architectural integration, landscape and siting solutions. The proposed antennas and equipment will be completely concealed inside the existing stairwell and penthouse and will not be visible to the public (Attachment 7).

The proposed wireless communication facility will be completely concealed and camouflaged from the surrounding residential and commercial areas, therefore this facility is consistent with the recommendations contained within the La Jolla Community Plan.

The wireless communication antenna regulations require project applicants to integrate their wireless projects into the architecture of the existing buildings or environment. Wireless communication technology is dependent on clear lines of site and the height where the antennas are proposed is needed to provide coverage to the surrounding area. Staff supports the proposed design as it has been determined that it will not cause any visual impacts to the surrounding community.