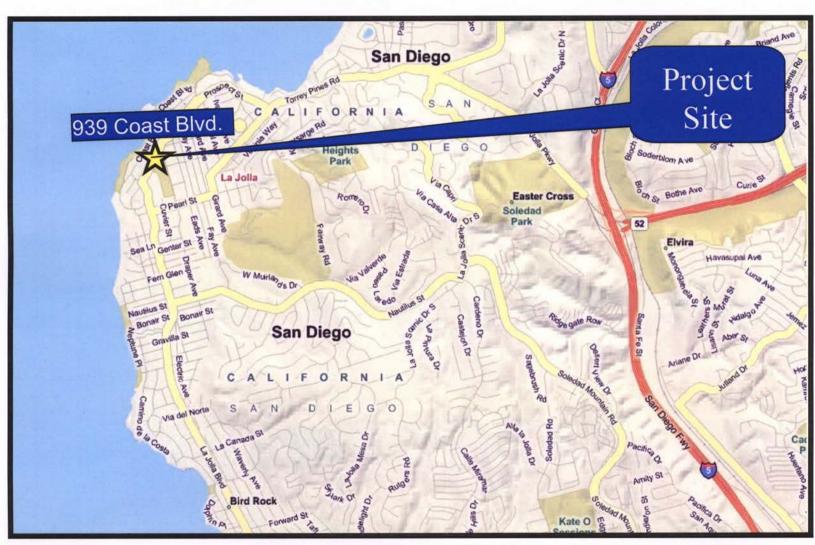

**Project Location Map** 

<u>SPRINT NEXTEL - 939 COAST BLVD - PROJECT NO. 140684</u> 939 COAST BLVD, LA JOLLA, CA 92037