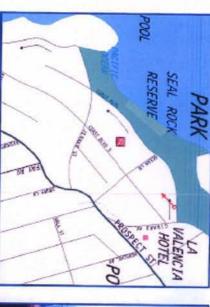

**Project Location Map** 

<u>SPRINT NEXTEL - 939 COAST BLVD - PROJECT NO. 140684</u> 939 COAST BLVD, LA JOLLA, CA 92037

The project site is zoned LJPD-5 and is designated for residential use in the La Jolla Community Plan (Attachments 2). The site is adjacent to multi-family units to the north, south and east of the property and Ellen Scripps Browning Park to the west (Attachment 1).