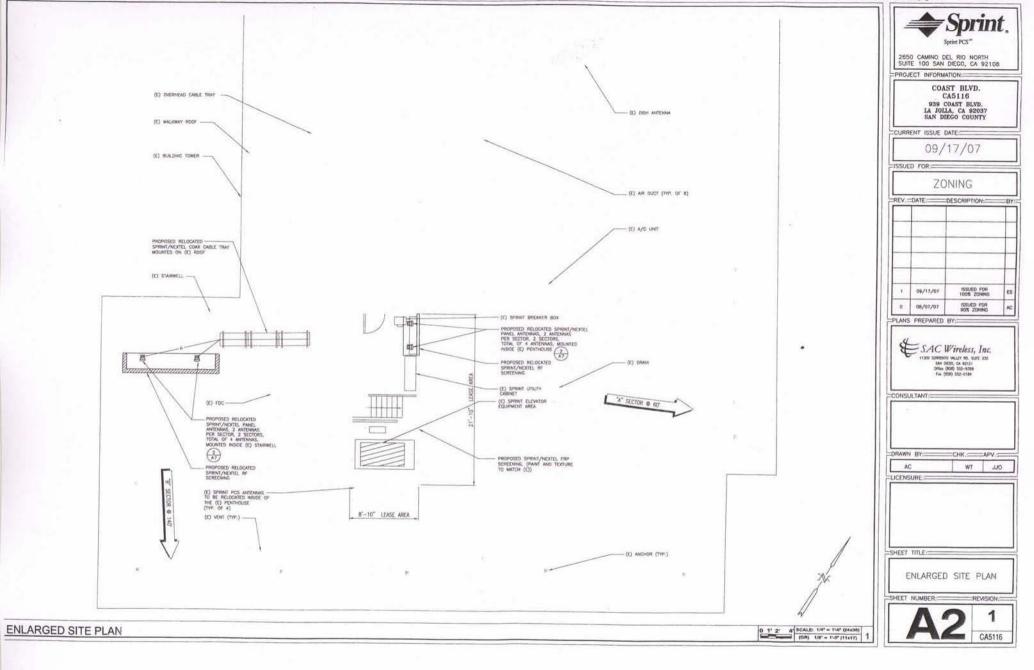

The Wireless Communication Facilities regulations identify this proposal as a Process 4, Conditional Use Permit due to the fact that it is located on a residential use within a residential zone. The project complies with the Wireless Communication Facilities Regulations which require a facility to use all reasonable means to conceal and minimize the visual impacts through architectural integration, landscape and siting solutions. The proposed antennas and equipment will be completely concealed inside the existing stairwell and penthouse and will not be visible to the public (Attachment 7).

#### **Project Description:**

Sprint Nextel proposes to install two (2) wireless communication antennas inside an existing stairwell and two (2) wireless communication antennas inside an existing penthouse for a total of four (4) antennas. The associated Sprint Nextel equipment is located inside the rooftop penthouse, not visible to the public.

The project shall include:

- a. A wireless communication facility consisting of two (2) antennas concealed inside the existing stairwell and two (2) antennas concealed inside the existing penthouse for a total of four (4) antennas. The antennas are located behind RF transparent materials painted and textured to match the existing structures. The associated equipment is also located inside an existing penthouse; and
- b. Accessory improvements determined by the Development Services Department to be consistent with the land use and development standards in effect for this site per the adopted community plan, California Environmental Quality Act Guidelines, public and

#### PLANNING/DESIGN REQUIREMENTS:

- 14. There shall be compliance with the regulations of the underlying zone(s) unless a deviation or variance to a specific regulation(s) is approved or granted as a condition of approval of this Permit. Where there is a conflict (including exhibits) of this Permit and a regulation of the underlying zone, the regulation shall prevail unless the condition provides for a deviation or variance from the regulations. Where a condition (including exhibits) for this Permit establishes a provision which is more restrictive than the corresponding regulation of the underlying zone, then the condition shall prevail.
- 15. The building materials and paint used for the RF transparent screen shall not result in any noticeable lines or edges in the transition as illustrated in the approved Exhibit "A".
- 16. A total of four (4) BTS equipment cabinets shall be located inside an existing penthouse, completely concealed from the public as illustrated in the approved Exhibit "A".