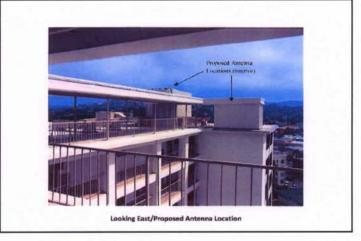

The Wireless Communication Facilities regulations identify this proposal as a Process 4, Conditional Use Permit due to the fact that it is located on a residential use within a residential zone. The project complies with the Wireless Communication Facilities Regulations which require a facility to use all reasonable means to conceal and minimize the visual impacts through architectural integration, landscape and siting solutions. The proposed antennas and equipment will be completely concealed inside the existing stairwell and penthouse and will not be visible to the public (Attachment 7).

#### **Project Description:**

Sprint Nextel proposes to install two (2) wireless communication antennas inside an existing stairwell and two (2) wireless communication antennas inside an existing penthouse for a total of four (4) antennas. The associated Sprint Nextel equipment is located inside the rooftop penthouse, not visible to the public.

#### **Project-Related Issues:**

The project proposes to install wireless communication facility inside an existing rooftop stairwell inside an existing rooftop penthouse. The addition of the proposed wireless communication facility would allow Sprint Nextel to meet their current coverage and capacity demands in the La Jolla Community area. The proposed project would also include three (3) BTS equipment cabinets inside an existing rooftop penthouse and therefore it will not create any additional visual impact at the site.

The project is located within the Coastal Height Limitation Overlay Zone, which has a maximum allowable height of 30 feet. However, this is a previously conforming structure and the proposed wireless communication facility will be completely recessed within the structural envelope. As a result, the project will not be violating the Coastal Height Limit Overlay Zone as discussed in the Memorandum of Law dated March 6, 2006 (Attachment 14).