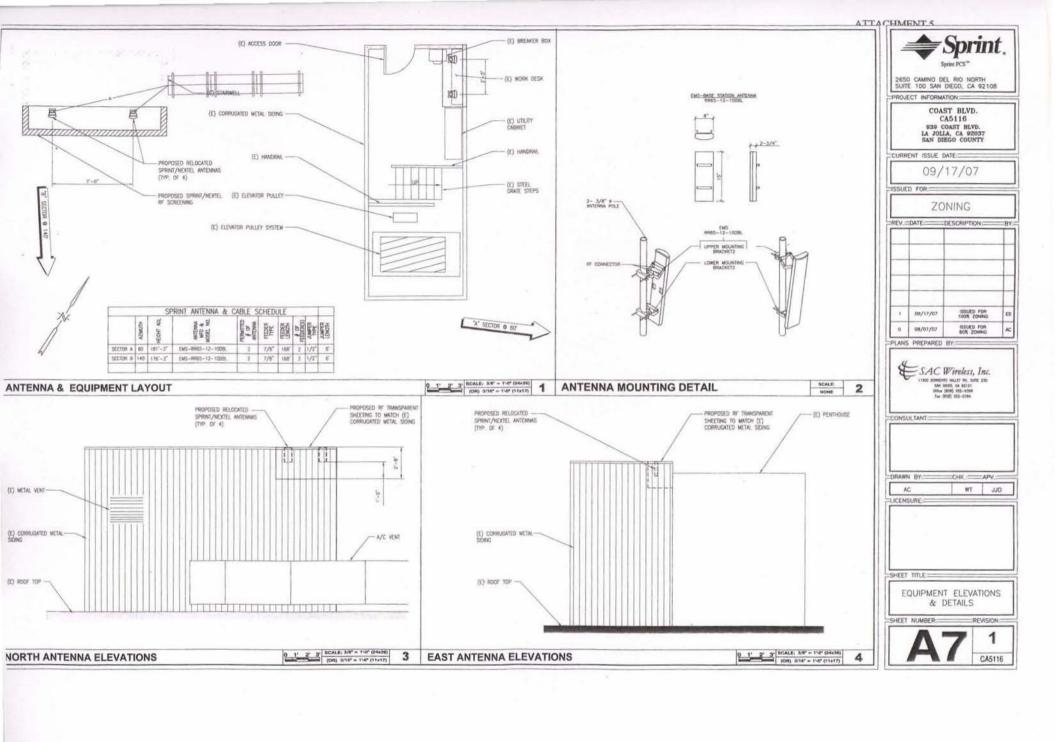

The Wireless Communication Facilities regulations identify this proposal as a Process 4, Conditional Use Permit due to the fact that it is located on a residential use within a residential zone. The project complies with the Wireless Communication Facilities Regulations which require a facility to use all reasonable means to conceal and minimize the visual impacts through architectural integration, landscape and siting solutions. The proposed antennas and equipment will be completely concealed inside the existing stairwell and penthouse and will not be visible to the public (Attachment 7).

#### **Project Description:**

Sprint Nextel proposes to install two (2) wireless communication antennas inside an existing stairwell and two (2) wireless communication antennas inside an existing penthouse for a total of four (4) antennas. The associated Sprint Nextel equipment is located inside the rooftop penthouse, not visible to the public.

#### **Project-Related Issues:**

The project proposes to install wireless communication facility inside an existing rooftop stairwell inside an existing rooftop penthouse. The addition of the proposed wireless communication facility would allow Sprint Nextel to meet their current coverage and capacity demands in the La Jolla Community area. The proposed project would also include three (3) BTS equipment cabinets inside an existing rooftop penthouse and therefore it will not create any additional visual impact at the site.

The project shall include:

- a. A wireless communication facility consisting of two (2) antennas concealed inside the existing stairwell and two (2) antennas concealed inside the existing penthouse for a total of four (4) antennas. The antennas are located behind RF transparent materials painted and textured to match the existing structures. The associated equipment is also located inside an existing penthouse; and
- b. Accessory improvements determined by the Development Services Department to be consistent with the land use and development standards in effect for this site per the adopted community plan, California Environmental Quality Act Guidelines, public and

#### PLANNING/DESIGN REQUIREMENTS:

- 14. There shall be compliance with the regulations of the underlying zone(s) unless a deviation or variance to a specific regulation(s) is approved or granted as a condition of approval of this Permit. Where there is a conflict (including exhibits) of this Permit and a regulation of the underlying zone, the regulation shall prevail unless the condition provides for a deviation or variance from the regulations. Where a condition (including exhibits) for this Permit establishes a provision which is more restrictive than the corresponding regulation of the underlying zone, then the condition shall prevail.
- 15. The building materials and paint used for the RF transparent screen shall not result in any noticeable lines or edges in the transition as illustrated in the approved Exhibit "A".
- 16. A total of four (4) BTS equipment cabinets shall be located inside an existing penthouse, completely concealed from the public as illustrated in the approved Exhibit "A".

- 17. All cables and conduits shall be concealed inside the cable tray to the satisfactory of the City Manager.
- 18. The photosimulation(s) for the proposed project must be printed (not stapled) on the building plans. This is to ensure the construction team building the project is aware of what the completed design was approved to look like.
- 19. The height(s) of the building(s) or structure(s) shall not exceed those heights set forth in the conditions and exhibits (including, but not limited to, elevations, and cross sections) or the maximum permitted building height of the underlying zone, whichever is lower, unless a deviation or variance to the height limit has been granted as a specific condition of this permit.
- 20. A topographical survey conforming to the provisions of the SDMC may be required if it is determined, during construction, that there may be a conflict between the building(s) under construction and a condition of this Permit or a regulation of the underlying zone. The cost of any such survey shall be borne by the Owner/Permittee.
- 21. Any future requested amendments to this Permit shall be reviewed for compliance with the regulations of the underlying zone(s) which are in effect on the date of the submittal of the requested amendment.
- 22. No mechanical equipment, tank, duct, elevator, cooling tower, mechanical ventilator or air conditioner shall be erected, constructed, converted, established, altered, or enlarged on the roof of any building, unless all such equipment and appurtenances are contained within a completely enclosed, architecturally integrated structure whose top and sides may include grillwork, louvers, and latticework.
- 23. Prior to the issuance of a construction permit, the telecommunication provider shall provide a certified cumulative radio frequency model study demonstrating compliance with the Federal Communications Commission's Radio Frequency Guidelines. All significant contributors to the ambient RF environment should be considered in the radio frequency model study.
- 24. Prior to obtaining a Construction Permit the following items must be illustrated on the construction drawings; coax cable tray, meters, telco, A/C units, generator receptacles, cable runs, bridges, dog houses and external ports. These appurtenances must be minimized visually so as to avoid the effect of changing the outward appearance of the project from what was approved on the exhibits.
- 25. Sprint Nextel is responsible for notifying the city prior to the sale or takeover of this site to any other provider.