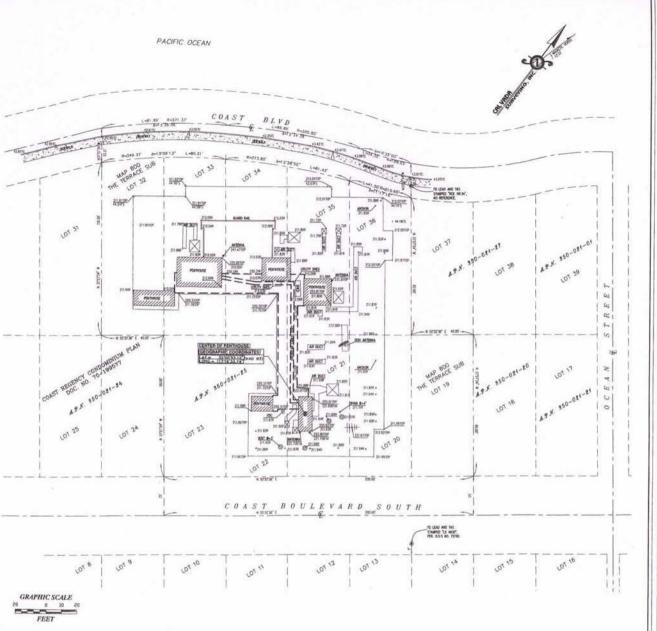

The project site is zoned LJPD-5 and is designated for residential use in the La Jolla Community Plan (Attachments 2). The site is adjacent to multi-family units to the north, south and east of the property and Ellen Scripps Browning Park to the west (Attachment 1).

# **Aerial Photo**

<u>SPRINT NEXTEL - 939 COAST BLVD - PROJECT NO. 140684</u> 939 COAST BLVD, LA JOLLA, CA 92037

Community Land Use Map (LA JOLLA)

<u>SPRINT NEXTEL - 939 COAST BLVD - PROJECT NO. 140684</u> 939 COAST BLVD, LA JOLLA, CA 92037

**Project Location Map** 

<u>SPRINT NEXTEL - 939 COAST BLVD - PROJECT NO. 140684</u> 939 COAST BLVD, LA JOLLA, CA 92037