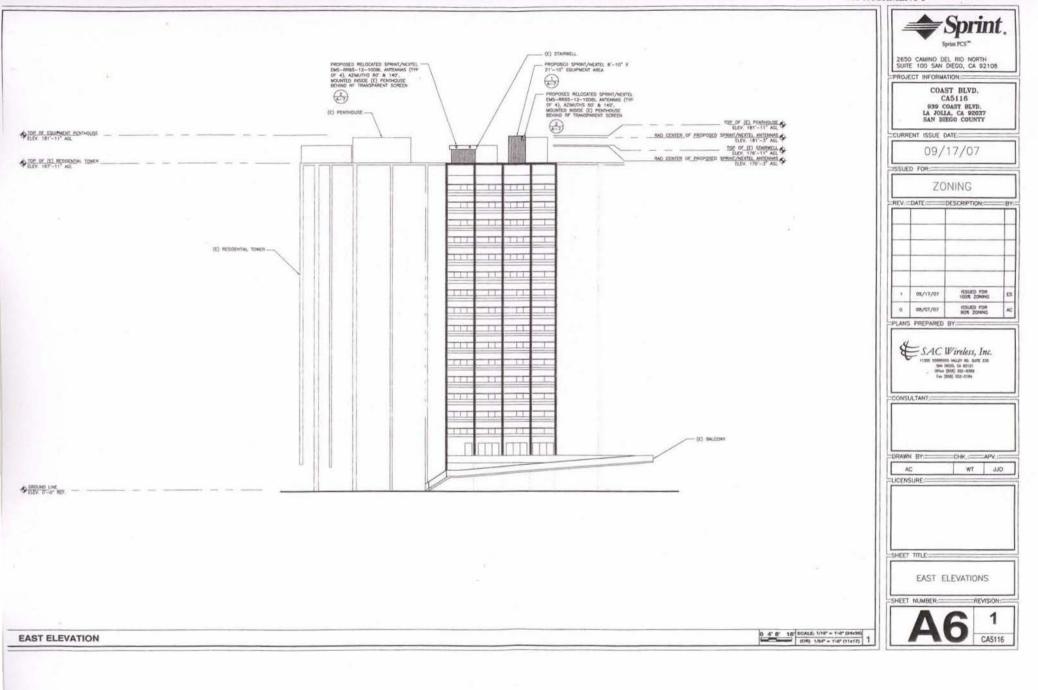

The Wireless Communication Facilities regulations identify this proposal as a Process 4, Conditional Use Permit due to the fact that it is located on a residential use within a residential zone. The project complies with the Wireless Communication Facilities Regulations which require a facility to use all reasonable means to conceal and minimize the visual impacts through architectural integration, landscape and siting solutions. The proposed antennas and equipment will be completely concealed inside the existing stairwell and penthouse and will not be visible to the public (Attachment 7).

#### **Project Description:**

Sprint Nextel proposes to install two (2) wireless communication antennas inside an existing stairwell and two (2) wireless communication antennas inside an existing penthouse for a total of four (4) antennas. The associated Sprint Nextel equipment is located inside the rooftop penthouse, not visible to the public.

#### PROJECT TEAM

SHEET DESCRIPTION T1 TITLE SHEET, SITE INFORMATION, A VICINITY WAP LS1 SITE SURVEY A1 STE PLAN ENLANCED SITE PLAN A3 44 WEST ELEVATERS A5 SOUTH TUDWINGS A6 EAST ELEVATION COUPMENT SLEVATIONS & DETAILS SHEET INDEX MISUED FOR ZONING

The project shall include:

- a. A wireless communication facility consisting of two (2) antennas concealed inside the existing stairwell and two (2) antennas concealed inside the existing penthouse for a total of four (4) antennas. The antennas are located behind RF transparent materials painted and textured to match the existing structures. The associated equipment is also located inside an existing penthouse; and
- b. Accessory improvements determined by the Development Services Department to be consistent with the land use and development standards in effect for this site per the adopted community plan, California Environmental Quality Act Guidelines, public and