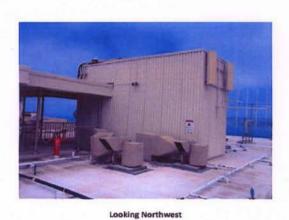

The Wireless Communication Facilities regulations identify this proposal as a Process 4, Conditional Use Permit due to the fact that it is located on a residential use within a residential zone. The project complies with the Wireless Communication Facilities Regulations which require a facility to use all reasonable means to conceal and minimize the visual impacts through architectural integration, landscape and siting solutions. The proposed antennas and equipment will be completely concealed inside the existing stairwell and penthouse and will not be visible to the public (Attachment 7).

#### **Project Description:**

Sprint Nextel proposes to install two (2) wireless communication antennas inside an existing stairwell and two (2) wireless communication antennas inside an existing penthouse for a total of four (4) antennas. The associated Sprint Nextel equipment is located inside the rooftop penthouse, not visible to the public.

#### **Project-Related Issues:**

The project proposes to install wireless communication facility inside an existing rooftop stairwell inside an existing rooftop penthouse. The addition of the proposed wireless communication facility would allow Sprint Nextel to meet their current coverage and capacity demands in the La Jolla Community area. The proposed project would also include three (3) BTS equipment cabinets inside an existing rooftop penthouse and therefore it will not create any additional visual impact at the site.