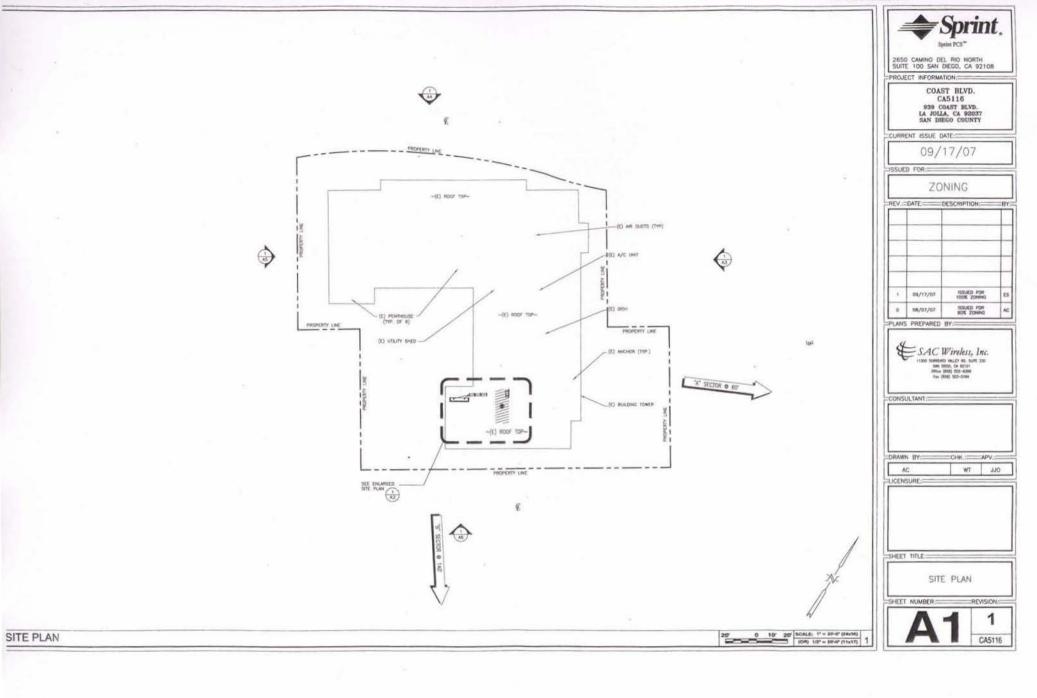

The Wireless Communication Facilities regulations identify this proposal as a Process 4, Conditional Use Permit due to the fact that it is located on a residential use within a residential zone. The project complies with the Wireless Communication Facilities Regulations which require a facility to use all reasonable means to conceal and minimize the visual impacts through architectural integration, landscape and siting solutions. The proposed antennas and equipment will be completely concealed inside the existing stairwell and penthouse and will not be visible to the public (Attachment 7).

#### **Project Description:**

Sprint Nextel proposes to install two (2) wireless communication antennas inside an existing stairwell and two (2) wireless communication antennas inside an existing penthouse for a total of four (4) antennas. The associated Sprint Nextel equipment is located inside the rooftop penthouse, not visible to the public.

#### **Project-Related Issues:**

The project proposes to install wireless communication facility inside an existing rooftop stairwell inside an existing rooftop penthouse. The addition of the proposed wireless communication facility would allow Sprint Nextel to meet their current coverage and capacity demands in the La Jolla Community area. The proposed project would also include three (3) BTS equipment cabinets inside an existing rooftop penthouse and therefore it will not create any additional visual impact at the site.