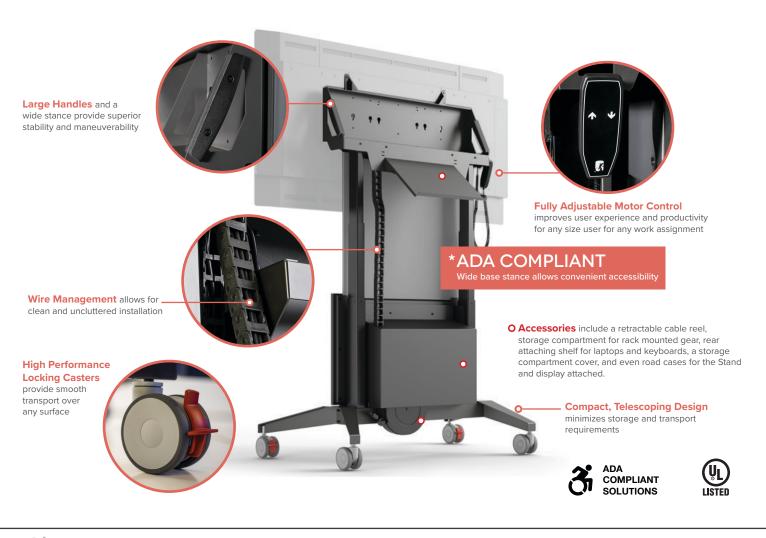

- Provide accessible, comfortable and ergonomically correct touchscreen positioning that enhances the user experience and improves productivity. Range of travel, Center of screen: Min – 33.33" (847 mm) and Max 58.92" (1497 mm)
- Durable construction. Made in USA of powder coated steel, Linak Motor components, Powder coated and/or veneered MDF panels
- Limited Lifetime Warranty

# Fixed Height, Mobile Carts

- Superior mobility. High quality commercial grade locking casters and integrated handles provide easy maneuverability and transport
- Fully concealed cable management allows clean, secure and uncluttered installation
- Internal storage for rack mounted (2RU) electronic components, peripherals and accessories
- Options available for peripheral equipment mounting, retractable cable reel, keyboard tray and more
- Limited Lifetime Warranty
- Center of screen: Min 48.28" (1226 mm) and Max 58.28 (1480 mm)