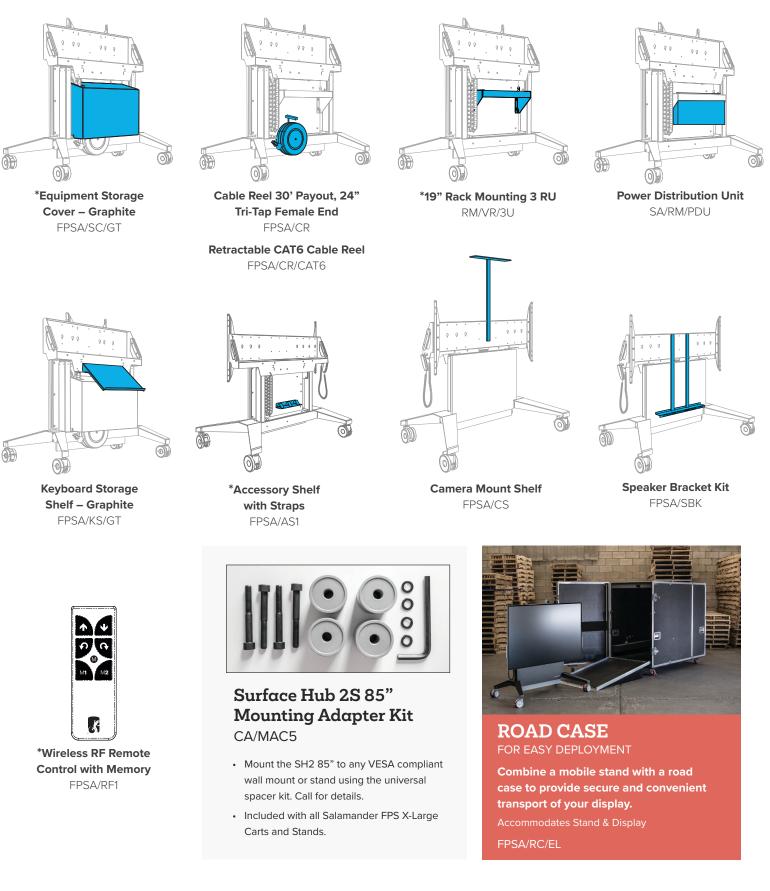

truction
- Charge battery and operate stand with minimal effort by adding our standard cable reel accessory
- Product Dimensions 16.2" W (411 mm) x 24.16" H (614mm) x 3.76" D (95mm)
- Enjoy total peace of mind with our Lifetime Limited Warranty
- Not compatible with the following accessories; Keyboard Shelf, 3U or 5U Racks or Storage Covers

### Battery Storage Case for Surface Hub 2S

#### FPSA/MSB



# APC Smart-UPS Charge Mobile Battery for Surface Hub 2

Lithium-ion battery system designed to power Microsoft Surface Hub 2 on-the-go for over 100 minutes, so you stay connected regardless of the location.

#### Part# CSH2

\*Only Compatible with Surface Hub 2S 50"

#### Contact Schneider Electric for pricing.



# Mobile Cart Accessories

#### \*Compatible with Electric Lift Carts only.



# Strut 170, Fixed Height Wall Stands



The Strut Wall Stand is a sleek, streamlined solution for supporting AV/IT technology. Featuring ultralow-impact installation with no wall construction or down time, the modular design supports video displays while securely concealing small electronics, computers and cables. Ultra-simple installation allows the Strut 170 Wall Stand to be affixed to any wall without special preparation and is ideal for every application from entryway and retail digital signage, to training, video conferencing and beyond.

• Adjustable Center Line of Screen: 54-68"





### **Electric Lift Wall Stand**

- · Motorized electric lift with wired remote
- Range of travel, Center of screen: Min 34.01" (863.8 mm) and Max 59.6" (1513.8 mm)
- Interior equipment mounting area