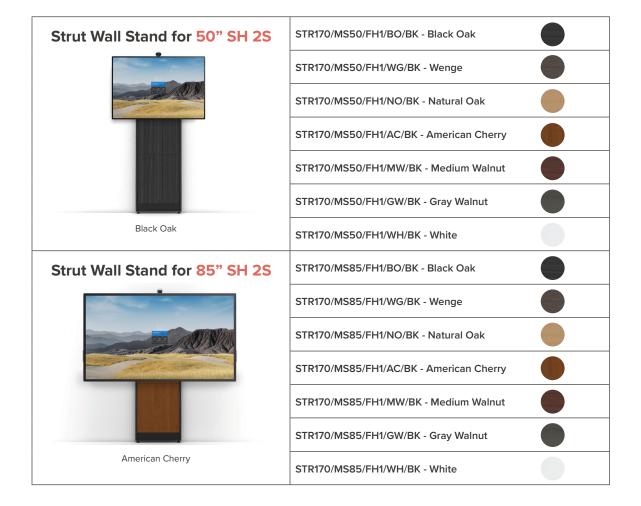

# Strut 170, Fixed Height Wall Stands

The Strut Wall Stand is a sleek, streamlined solution for supporting AV/IT technology. Featuring ultralow-impact installation with no wall construction or down time, the modular design supports video displays while securely concealing small electronics, computers and cables. Ultra-simple installation allows the Strut 170 Wall Stand to be affixed to any wall without special preparation and is ideal for every application from entryway and retail digital signage, to training, video conferencing and beyond.

• Adjustable Center Line of Screen: 54-68"