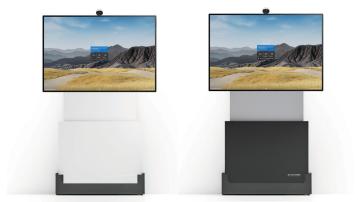

# Salamander Designs Surface Hub 2S Mounting Solutions

Fully authorized and certified by Microsoft, Salamander Designs delivers exclusive FPS Stands for Surface Hub 2S. Offering fixed and adjustable heights, storage for all AV components/wiring, these are the only Electric Stands built to integrate seamlessly with Surface Hub 2S, while offering a mobile, ADA-compliant solution. Available in both fixed and adjustable heights, our precision ergonomics allow for optimal productivity, flexibility and collaboration.

- Provide accessible, comfortable and ergonomically correct touchscreen positioning that enhances the user experience and improves productivity. Range of travel, Center of screen: Min – 33.33" (847 mm) and Max 58.92" (1497 mm)
- Durable construction. Made in USA of powder coated steel, Linak Motor components, Powder coated and/or veneered MDF panels
- Limited Lifetime Warranty

# Fixed Height, Mobile Carts

- Superior mobility. High quality commercial grade locking casters and integrated handles provide easy maneuverability and transport
- Fully concealed cable management allows clean, secure and uncluttered installation
- Internal storage for rack mounted (2RU) electronic components, peripherals and accessories
- Options available for peripheral equipment mounting, retractable cable reel, keyboard tray and more
- Limited Lifetime Warranty
- Center of screen: Min 48.28" (1226 mm) and Max 58.28 (1480 mm)