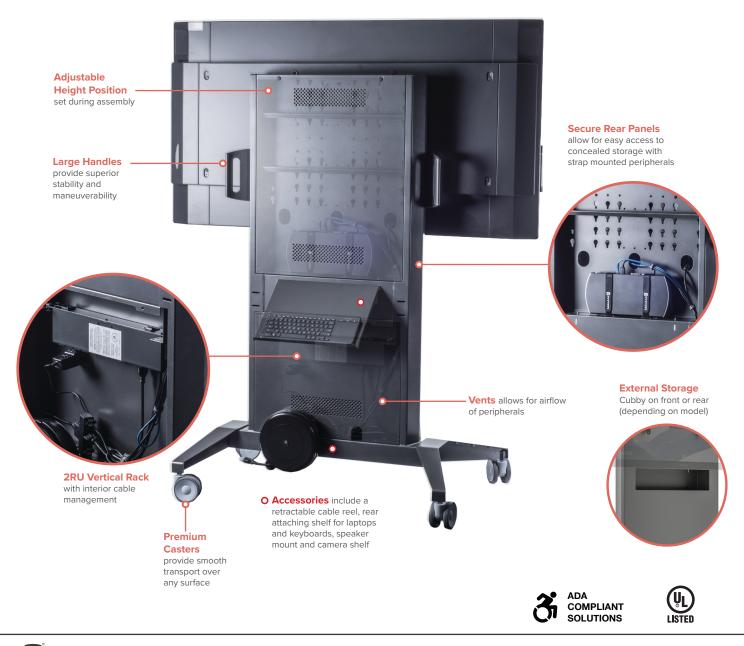

# Salamander Designs Surface Hub 2S Mounting Solutions

Fully authorized and certified by Microsoft, Salamander Designs delivers exclusive FPS Stands for Surface Hub 2S. Offering fixed and adjustable heights, storage for all AV components/wiring, these are the only Electric Stands built to integrate seamlessly with Surface Hub 2S, while offering a mobile, ADA-compliant solution. Available in both fixed and adjustable heights, our precision ergonomics allow for optimal productivity, flexibility and collaboration.

- Provide accessible, comfortable and ergonomically correct touchscreen positioning that enhances the user experience and improves productivity. Range of travel, Center of screen: Min – 33.33" (847 mm) and Max 58.92" (1497 mm)
- Durable construction. Made in USA of powder coated steel, Linak Motor components, Powder coated and/or veneered MDF panels
- Limited Lifetime Warranty

# Fixed Height, Mobile Carts

- Superior mobility. High quality commercial grade locking casters and integrated handles provide easy maneuverability and transport
- Fully concealed cable management allows clean, secure and uncluttered installation
- Internal storage for rack mounted (2RU) electronic components, peripherals and accessories
- Options available for peripheral equipment mounting, retractable cable reel, keyboard tray and more
- Limited Lifetime Warranty
- Center of screen: Min 48.28" (1226 mm) and Max 58.28 (1480 mm)