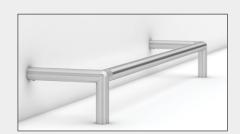

### ADA Rail System One

ADA compliant detectable barrier that solves protrusion issues caused by wall mounted video displays. Modular system designed for displays 55-86" with durable, long lasting, brushed stainless steel finish. Easy to install to wall, no floor drilling required.