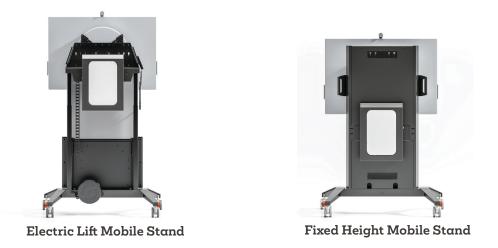

| for   Edet Lift, Mobile Cart for 50" SH 2S Market PRSZ/EL/MS/VB For PRSZ/EL                                                                                                                                                                                                                                                                                                                                                                                                                                                                                                                       | Electric Lift, Mobile Carts                                                    | Fixed Height, Mobile Carts              |
|---------------------------------------------------------------------------------------------------------------------------------------------------------------------------------------------------------------------------------------------------------------------------------------------------------------------------------------------------------------------------------------------------------------------------------------------------------------------------------------------------------------------------------------------------------------------------------------------------------------------------------------------------------------------------------------------------------------------------------------------------------------------------------------------------------------------------------------------------------------------------------------------------------------------------------------------------------------------------------------------------------------------------------------------------------------------------------------------------------------------------------------------------------------------------------------------------------------------------------------------------------------------------------------------------------------------------------------------------------------------------------------------------------------------------------------------------------------------------------------------------------------------------------------------------------------------------------------------------------------------------------------------------------------------------------------------------------------------------------------------------------------------------------------------------------------------------------------------------------------------------------------------------------------------------------------------------------------------------------------------------------------------------------------------|--------------------------------------------------------------------------------|-----------------------------------------|
| White - FPS2/EL/MS/VW         Gray - FPS2/EL/MS/GG         Image: State of the |                                                                                |                                         |
| Gray - FPS2/EL/MS/GG<br>50°<br>Electric Lift & Tilt, Mobile Cart for 50° SH 2S<br>White - FPS2/ELT/MS/VW<br>Gray - FPS2/ELT/MS/GG                                                                                                                                                                                                                                                                                                                                                                                                                                                                                                                                                                                                                                                                                                                                                                                                                                                                                                                                                                                                                                                                                                                                                                                                                                                                                                                                                                                                                                                                                                                                                                                                                                                                                                                                                                                                                                                                                                           | Electric Lift, Mobile Cart for 50" SH 2S                                       | Fixed Height, Mobile Cart for 50" SH 2S |
| Join 1000       Join 1000         State       Join 1000         Electric Lift & Tilt, Mobile Cart for 50" SH 2S         White - FPS2/ELT/MS/VW         Gray - FPS2/ELT/MS/GG                                                                                                                                                                                                                                                                                                                                                                                                                                                                                                                                                                                                                                                                                                                                                                                                                                                                                                                                                                                                                                                                                                                                                                                                                                                                                                                                                                                                                                                                                                                                                                                                                                                                                                                                                                                                                                                                | White - FPS2/EL/MS/VW                                                          | Gray - FPS1/FH/MS/GG                    |
|                                                                                                                                                                                                                                                                                                                                                                                                                                                                                                                                                                                                                                                                                                                                                                                                                                                                                                                                                                                                                                                                                                                                                                                                                                                                                                                                                                                                                                                                                                                                                                                                                                                                                                                                                                                                                                                                                                                                                                                                                                             | Electric Lift & Tilt, Mobile Cart for 50" SH 2S         White - FPS2/ELT/MS/VW | 0"                                      |
| XL Electric Lift, Mobile Cart for 85" SH 2S       XL Fixed Height, Mobile Cart for 85" SH 2S                                                                                                                                                                                                                                                                                                                                                                                                                                                                                                                                                                                                                                                                                                                                                                                                                                                                                                                                                                                                                                                                                                                                                                                                                                                                                                                                                                                                                                                                                                                                                                                                                                                                                                                                                                                                                                                                                                                                                |                                                                                |                                         |
| White - FPS1XL/EL/MS/VW     Gray - FPS1XL/FH/MS/GG                                                                                                                                                                                                                                                                                                                                                                                                                                                                                                                                                                                                                                                                                                                                                                                                                                                                                                                                                                                                                                                                                                                                                                                                                                                                                                                                                                                                                                                                                                                                                                                                                                                                                                                                                                                                                                                                                                                                                                                          | White - FPS1XL/EL/MS/VW                                                        | Gray - FPS1XL/FH/MS/GG                  |
| Gray - FPS1XL/EL/MS/GG                                                                                                                                                                                                                                                                                                                                                                                                                                                                                                                                                                                                                                                                                                                                                                                                                                                                                                                                                                                                                                                                                                                                                                                                                                                                                                                                                                                                                                                                                                                                                                                                                                                                                                                                                                                                                                                                                                                                                                                                                      | Gray - FPS1XL/EL/MS/GG                                                         |                                         |