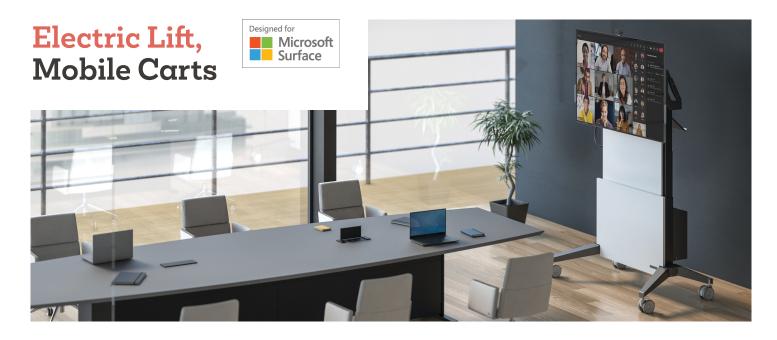

# Salamander Designs Surface Hub 2S Mounting Solutions

Fully authorized and certified by Microsoft, Salamander Designs delivers exclusive FPS Stands for Surface Hub 2S. Offering fixed and adjustable heights, storage for all AV components/wiring, these are the only Electric Stands built to integrate seamlessly with Surface Hub 2S, while offering a mobile, ADA-compliant solution. Available in both fixed and adjustable heights, our precision ergonomics allow for optimal productivity, flexibility and collaboration.

- Provide accessible, comfortable and ergonomically correct touchscreen positioning that enhances the user experience and improves productivity. Range of travel, Center of screen: Min – 33.33" (847 mm) and Max 58.92" (1497 mm)
- Durable construction. Made in USA of powder coated steel, Linak Motor components, Powder coated and/or veneered MDF panels
- Limited Lifetime Warranty