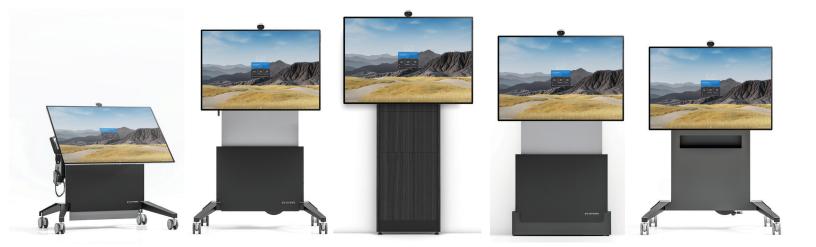

| for   Edet Lift, Mobile Cart for 50" SH 2S Market PRSZ/EL/MS/VB For PRSZ/EL                                                                                                                                                                                                                                                                                                                                                                                                                                                                                                                       | Electric Lift, Mobile Carts                                                    | Fixed Height, Mobile Carts              |
|---------------------------------------------------------------------------------------------------------------------------------------------------------------------------------------------------------------------------------------------------------------------------------------------------------------------------------------------------------------------------------------------------------------------------------------------------------------------------------------------------------------------------------------------------------------------------------------------------------------------------------------------------------------------------------------------------------------------------------------------------------------------------------------------------------------------------------------------------------------------------------------------------------------------------------------------------------------------------------------------------------------------------------------------------------------------------------------------------------------------------------------------------------------------------------------------------------------------------------------------------------------------------------------------------------------------------------------------------------------------------------------------------------------------------------------------------------------------------------------------------------------------------------------------------------------------------------------------------------------------------------------------------------------------------------------------------------------------------------------------------------------------------------------------------------------------------------------------------------------------------------------------------------------------------------------------------------------------------------------------------------------------------------------------|--------------------------------------------------------------------------------|-----------------------------------------|
| White - FPS2/EL/MS/VW         Gray - FPS2/EL/MS/GG         Image: State of the |                                                                                |                                         |
| Gray - FPS2/EL/MS/GG<br>50°<br>Electric Lift & Tilt, Mobile Cart for 50° SH 2S<br>White - FPS2/ELT/MS/VW<br>Gray - FPS2/ELT/MS/GG                                                                                                                                                                                                                                                                                                                                                                                                                                                                                                                                                                                                                                                                                                                                                                                                                                                                                                                                                                                                                                                                                                                                                                                                                                                                                                                                                                                                                                                                                                                                                                                                                                                                                                                                                                                                                                                                                                           | Electric Lift, Mobile Cart for 50" SH 2S                                       | Fixed Height, Mobile Cart for 50" SH 2S |
| Join 1000       Join 1000         State       Join 1000         Electric Lift & Tilt, Mobile Cart for 50" SH 2S         White - FPS2/ELT/MS/VW         Gray - FPS2/ELT/MS/GG                                                                                                                                                                                                                                                                                                                                                                                                                                                                                                                                                                                                                                                                                                                                                                                                                                                                                                                                                                                                                                                                                                                                                                                                                                                                                                                                                                                                                                                                                                                                                                                                                                                                                                                                                                                                                                                                | White - FPS2/EL/MS/VW                                                          | Gray - FPS1/FH/MS/GG                    |
|                                                                                                                                                                                                                                                                                                                                                                                                                                                                                                                                                                                                                                                                                                                                                                                                                                                                                                                                                                                                                                                                                                                                                                                                                                                                                                                                                                                                                                                                                                                                                                                                                                                                                                                                                                                                                                                                                                                                                                                                                                             | Electric Lift & Tilt, Mobile Cart for 50" SH 2S         White - FPS2/ELT/MS/VW | 0"                                      |
| XL Electric Lift, Mobile Cart for 85" SH 2S       XL Fixed Height, Mobile Cart for 85" SH 2S                                                                                                                                                                                                                                                                                                                                                                                                                                                                                                                                                                                                                                                                                                                                                                                                                                                                                                                                                                                                                                                                                                                                                                                                                                                                                                                                                                                                                                                                                                                                                                                                                                                                                                                                                                                                                                                                                                                                                |                                                                                |                                         |
| White - FPS1XL/EL/MS/VW     Gray - FPS1XL/FH/MS/GG                                                                                                                                                                                                                                                                                                                                                                                                                                                                                                                                                                                                                                                                                                                                                                                                                                                                                                                                                                                                                                                                                                                                                                                                                                                                                                                                                                                                                                                                                                                                                                                                                                                                                                                                                                                                                                                                                                                                                                                          | White - FPS1XL/EL/MS/VW                                                        | Gray - FPS1XL/FH/MS/GG                  |
| Gray - FPS1XL/EL/MS/GG                                                                                                                                                                                                                                                                                                                                                                                                                                                                                                                                                                                                                                                                                                                                                                                                                                                                                                                                                                                                                                                                                                                                                                                                                                                                                                                                                                                                                                                                                                                                                                                                                                                                                                                                                                                                                                                                                                                                                                                                                      | Gray - FPS1XL/EL/MS/GG                                                         |                                         |