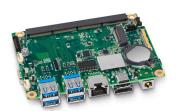

## Intel® NUC Board/Assembly Elements

Intel® NUC Board/Assembly Elements are ideal for providers creating integrated systems. Available as modular boards or as assemblies with added rack and thermal solutions, they are qualified for 24/7 sustained operations and feature and an internal DC connector.

#### Intel® NUC Board/Assembly Elements

Available as a carrier board only or with a thermal solution

CMB2GB & CMA2GB: Compatible with Intel NUC 11 Compute Element and beyond

CMB1BB & CMA1BB: Compatible with 8th gen and 11th gen Intel NUC Compute Elements