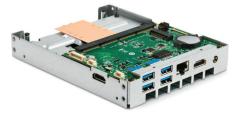

### Intel® NUC Chassis Elements

Each Intel® NUC Chassis Element is designed to deliver years of nonstop performance in a variety of business, educational, and industrial environments. Every chassis is compatible with any Intel NUC Compute Element, making it easy to upgrade to more powerful processors as needs change.

The Intel® NUC Rugged Chassis Element is designed for harsh and extreme environments with one of three integrated rugged boards. The Intel® NUC Pro Chassis Element comes in two space-saving, I/O-rich designs to support all-day collaboration.

#### Intel® NUC Pro Chassis Elements

Available in two chassis designs with integrated I/O board: Base Design and a Video Capture and Audio Design (with added HDMI video capture)