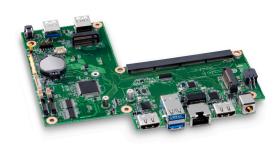

## Intel® NUC Board/Assembly Elements

Intel® NUC Board/Assembly Elements are ideal for providers creating integrated systems. Available as modular boards or as assemblies with added rack and thermal solutions, they are qualified for 24/7 sustained operations and feature and an internal DC connector.

#### Intel NUC Board and Assembly Available Products

- · CMB2GB-Board
- CMA2GB–Assembly
- CMB1BB-Board
- CMA1BB–Assembly

#### Intel® NUC Board/Assembly Elements

Available as a carrier board only or with a thermal solution

CMB2GB & CMA2GB: Compatible with Intel NUC 11 Compute Element and beyond

CMB1BB & CMA1BB: Compatible with 8th gen and 11th gen Intel NUC Compute Elements