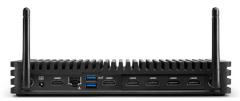

### Intel® NUC Chassis Elements

Each Intel® NUC Chassis Element is designed to deliver years of nonstop performance in a variety of business, educational, and industrial environments. Every chassis is compatible with any Intel NUC Compute Element, making it easy to upgrade to more powerful processors as needs change.

The Intel® NUC Rugged Chassis Element is designed for harsh and extreme environments with one of three integrated rugged boards. The Intel® NUC Pro Chassis Element comes in two space-saving, I/O-rich designs to support all-day collaboration.