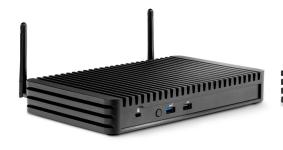

#### Intel® NUC Rugged Board Elements

Available with three design options: Expandable, Dual LAN, and Multi HDMI

#### Intel® NUC Rugged Chassis Elements

Available in three chassis designs with integrated I/O board: Expandable, Dual LAN, and Multi HDMI