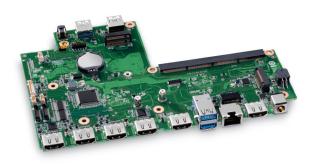

## Intel® NUC Board/Assembly Elements

Intel® NUC Board/Assembly Elements are ideal for providers creating integrated systems. Available as modular boards or as assemblies with added rack and thermal solutions, they are qualified for 24/7 sustained operations and feature and an internal DC connector.

Pair an Intel NUC Board/Assembly Element with a compatible Intel NUC Compute Element to build a small, integrated, high-performance system for a range of verticals.

#### Intel NUC Board and Assembly Available Products

- · CMB2GB-Board
- CMA2GB–Assembly
- CMB1BB-Board
- CMA1BB–Assembly

#### Intel® NUC Board/Assembly Elements

Available as a carrier board only or with a thermal solution

CMB2GB & CMA2GB: Compatible with Intel NUC 11 Compute Element and beyond

CMB1BB & CMA1BB: Compatible with 8th gen and 11th gen Intel NUC Compute Elements