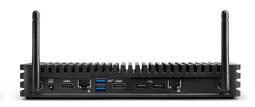

#### Intel® NUC Rugged Board Elements

Available with three design options: Expandable, Dual LAN, and Multi HDMI

#### Intel® NUC Rugged Chassis Elements

Available in three chassis designs with integrated I/O board: Expandable, Dual LAN, and Multi HDMI