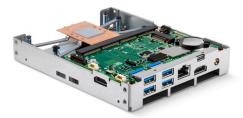

### Intel® NUC Chassis Elements

Each Intel® NUC Chassis Element is designed to deliver years of nonstop performance in a variety of business, educational, and industrial environments. Every chassis is compatible with any Intel NUC Compute Element, making it easy to upgrade to more powerful processors as needs change.

The Intel® NUC Rugged Chassis Element is designed for harsh and extreme environments with one of three integrated rugged boards. The Intel® NUC Pro Chassis Element comes in two space-saving, I/O-rich designs to support all-day collaboration.

#### Intel® NUC Pro Chassis Elements

Available in two chassis designs with integrated I/O board: Base Design and a Video Capture and Audio Design (with added HDMI video capture)