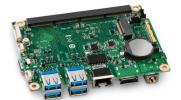

## Intel® NUC Board/Assembly Elements

Intel® NUC Board/Assembly Elements are ideal for providers creating integrated systems. Available as modular boards or as assemblies with added rack and thermal solutions, they are qualified for 24/7 sustained operations and feature and an internal DC connector.

#### Intel NUC Board and Assembly Available Products

- · CMB2GB-Board
- CMA2GB–Assembly
- CMB1BB-Board
- CMA1BB–Assembly

#### Intel® NUC Board/Assembly Elements

Available as a carrier board only or with a thermal solution

CMB2GB & CMA2GB: Compatible with Intel NUC 11 Compute Element and beyond

CMB1BB & CMA1BB: Compatible with 8th gen and 11th gen Intel NUC Compute Elements