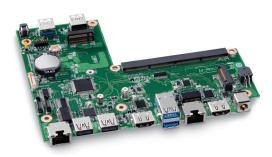

## Intel® NUC Board/Assembly Elements

Intel® NUC Board/Assembly Elements are ideal for providers creating integrated systems. Available as modular boards or as assemblies with added rack and thermal solutions, they are qualified for 24/7 sustained operations and feature and an internal DC connector.

#### Intel NUC Board and Assembly Available Products

- · CMB2GB-Board
- CMA2GB–Assembly
- CMB1BB-Board
- CMA1BB–Assembly

#### Intel® NUC Board/Assembly Elements

Available as a carrier board only or with a thermal solution

CMB2GB & CMA2GB: Compatible with Intel NUC 11 Compute Element and beyond

CMB1BB & CMA1BB: Compatible with 8th gen and 11th gen Intel NUC Compute Elements