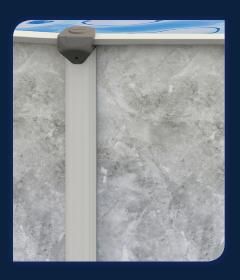

## **Quality Features**

- Wrap-around 8" resin top rails and 8" resin verticals.
- Sophisticated, cool gray colored resin top connectors.
- 52", hot dipped galvanized copper bearing steel wall.
- Texture-molded top connectors are corrosion resistant and feature our textured pebble-grain design.