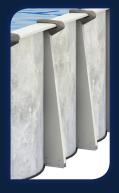

## **Quality Features**

- Wrap-around 8" resin top rails and 8" resin verticals.
- Sophisticated, cool gray colored resin top connectors.
- 52", hot dipped galvanized copper bearing steel wall.
- Texture-molded top connectors are corrosion resistant and feature our textured pebble-grain design.