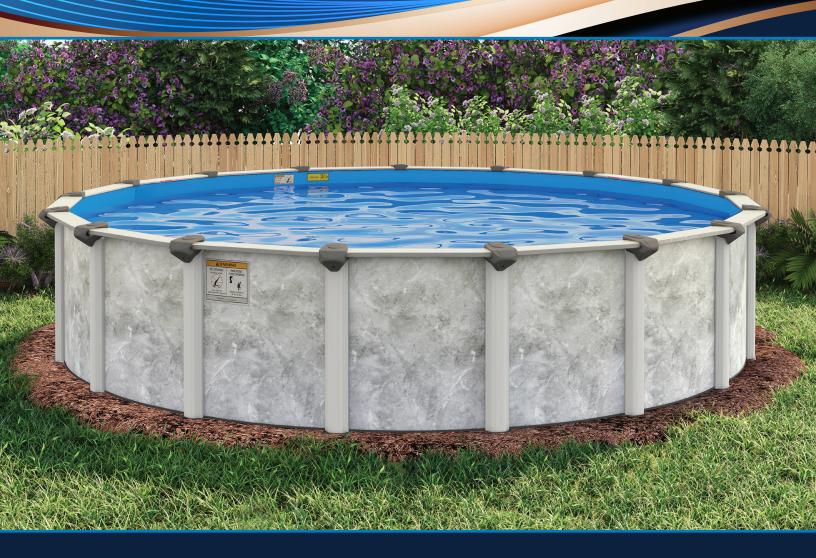

## ROYAL RETREAT

"SALT FRIENDLY POOL"

This stunning wall pattern with a soft curved frame creates a luxurious feel – the perfect match for your backyard.

The manufacturer of Doughboy, Lomart & Embassy PoolCo for over 70 years

## **Quality Features**

- Wrap-around 8" resin top rails and 8" resin verticals.
- Sophisticated, cool gray colored resin top connectors.
- 52", hot dipped galvanized copper bearing steel wall.
- Texture-molded top connectors are corrosion resistant and feature our textured pebble-grain design.

• All oval pools come with space-saver side supports.

Staggered bolt wall closure provides maximum strength and wall stability.

Rounds: 12', 15', 18', 21', 24', 27', 30', 33'

Ovals:  $12' \times 20'$ ,  $12' \times 24'$ ,  $15' \times 30'$ ,  $16' \times 28'$ ,  $16' \times 32'$ ,  $18' \times 34'$ ,  $21' \times 41'$ 