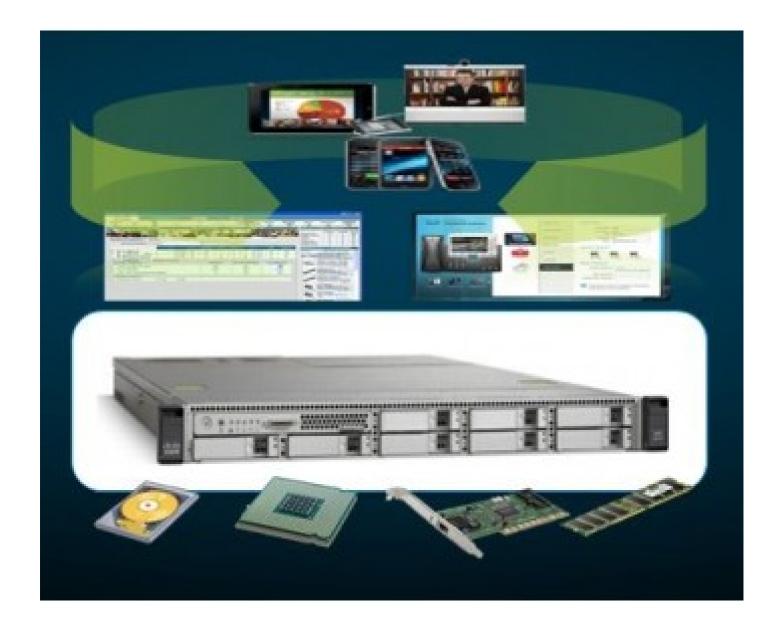

### Overview

Cisco BE6K-ST-BDL-K9 Cisco Business Edition 6000M Server (Restricted Export Software). It is designed for the company less than 1000 employees and offers the total collaboration solution with voice and video for cooperation internal network. Cisco BE6000 platforms are built on virtualized Cisco Unified Computing System (Cisco UCS) and equipped with powerful components to provide call control administration and management messages instant messaging and presence, license management virtualization, all integrated on a powerful UCS C220 M3 rack server.

BE6000M integrate in manages to voice, mobility, messaging, conferencing, in advanced video for telepresence, 100 contact center agency, it is the total unified communication solution for the customer and employees.