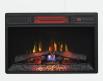

## AVAILABLE INSERTS

26" Firebox InfraRed Quartz heat with a traditional fireplace & straight glass front