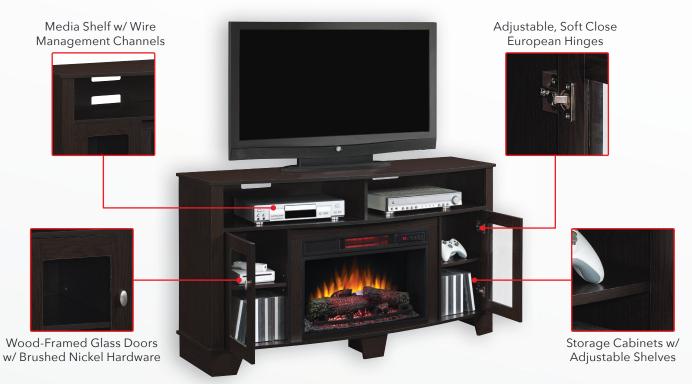

#### **Partitioned Full Length Media Shelf**

Ideal for sound bars and media components Measures: 30.5"W X 16.25"D X 7.25"H

#### 2 Display Cabinets

Display storage with wood-framed glass doors Measures: 12.25"W X 15"D X 27"H

#### Adjustable Shelving

Shelves can be readjusted or removed completely for added space

### **Soft Close European Hinges**

Concealed, soft close, 3-way adjustable, euro hinges

#### **Brushed Nickel Hardware**

Lightly brushed nickel hardware provides an updated look with timeless elegance