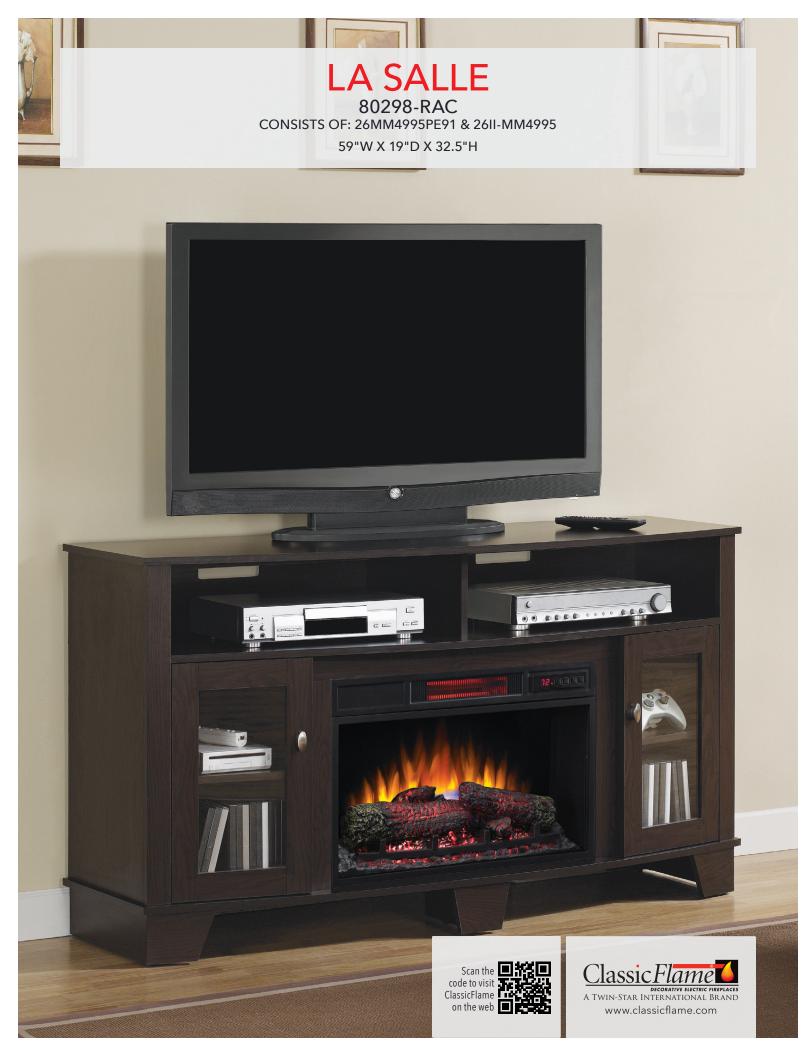

# LA SALLE 80298-RAC

#### CONSISTS OF: 26MM4995PE91 & 26II-MM4995

#### **Partitioned Full Length Media Shelf**

Ideal for sound bars and media components Measures: 30.5"W X 16.25"D X 7.25"H

#### 2 Display Cabinets

Display storage with wood-framed glass doors Measures: 12.25"W X 15"D X 27"H

## AVAILABLE INSERTS

26" Firebox InfraRed Quartz heat with a traditional fireplace & straight glass front