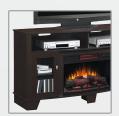

# LA SALLE 80298-RAC

#### CONSISTS OF: 26MM4995PE91 & 26II-MM4995

#### **Partitioned Full Length Media Shelf**

Ideal for sound bars and media components Measures: 30.5"W X 16.25"D X 7.25"H

#### 2 Display Cabinets

Display storage with wood-framed glass doors Measures: 12.25"W X 15"D X 27"H