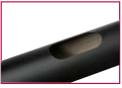

# PSTA-028(-W) PSTK-028(-W)

FEATURES

- Sliding carriage design allows projector mount to glide into place at any location on the short throw arm
- Access slots allow for all internal cable management
- Double stud wall plate allows for 6" (152 mm) of lateral adjustment for precise alignment of the ultra-short throw projector
- Pre-installed security screws lockdown short throw arm and prevent tampering
- Kitted with Peerless' Universal Precision Gear Projector Mount (PRG-UNV), patentpending precision gears that provide exact projector image alignment
- Specifications: Tilt: ±20°
  Roll: ±10°
  Swivel: ±15°

# **Short Throw Projector Mounting Solution** For ultra-short throw projectors up to 50 lb (22 Kg)

This Universal Ultra-Short Throw Projector Mount (PSTK models) provides flexibility to install to a single stud or a double stud application and gives up to 6" (152 mm) of lateral adjustment for perfect projector placement any time. In addition, the universal sliding carriage design of the arm is easily adjustable to accommodate ultra-short throw projector distance requirements. Complementary to the universal design of the ultra-short throw projector arm, this comprehensive package comes with Peerless' Universal Precision Gear Projector Mount that makes image alignment as easy as a simple turn of a knob. Tying the installation together is its internal cable management system that is the oasis of a clean clutter-free installation. Peerless delivers a comprehensive solution in one package for any ultra-short throw projector installation.