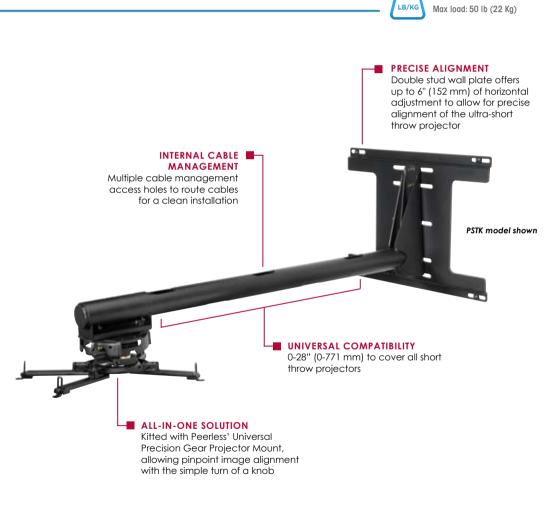

# PSTA-028(-W) PSTK-028(-W)

FEATURES

- Sliding carriage design allows projector mount to glide into place at any location on the short throw arm
- Access slots allow for all internal cable management
- Double stud wall plate allows for 6" (152 mm) of lateral adjustment for precise alignment of the ultra-short throw projector
- Pre-installed security screws lockdown short throw arm and prevent tampering
- Kitted with Peerless' Universal Precision Gear Projector Mount (PRG-UNV), patentpending precision gears that provide exact projector image alignment
- Specifications: Tilt: ±20°
  Roll: ±10°
  Swivel: ±15°

# **Short Throw Projector Mounting Solution** For ultra-short throw projectors up to 50 lb (22 Kg)

This Universal Ultra-Short Throw Projector Mount (PSTK models) provides flexibility to install to a single stud or a double stud application and gives up to 6" (152 mm) of lateral adjustment for perfect projector placement any time. In addition, the universal sliding carriage design of the arm is easily adjustable to accommodate ultra-short throw projector distance requirements. Complementary to the universal design of the ultra-short throw projector arm, this comprehensive package comes with Peerless' Universal Precision Gear Projector Mount that makes image alignment as easy as a simple turn of a knob. Tying the installation together is its internal cable management system that is the oasis of a clean clutter-free installation. Peerless delivers a comprehensive solution in one package for any ultra-short throw projector installation.