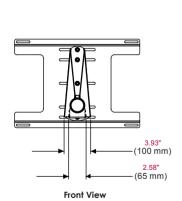

Post-installation lateral adjustment for optimal arm alignment

Cable management access holes provide internal cable management

0.42" (11 mm)

Wall Plate Detail