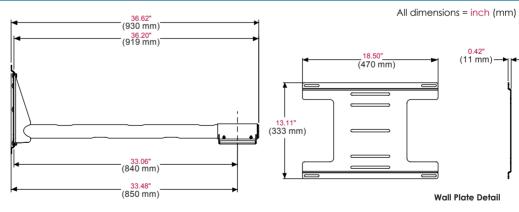

Post-installation lateral adjustment for optimal arm alignment

Cable management access holes provide internal cable management

0.42" (11 mm)

Wall Plate Detail

### **Product Specifications**

|            | DIMENSIONS (W x H x D)                           | PRODUCT WEIGHT | LOAD CAPACITY | FINISH                           | AVAILABLE COLORS |
|------------|--------------------------------------------------|----------------|---------------|----------------------------------|------------------|
| PSTA-028   | 3.93" x 11" x 36.20"<br>(100 x 279 x 919 mm)     | 11 lb (4 Kg)   | 50 lb (22 Kg) | Scratch-resistant<br>fused epoxy | Black and White  |
| PSTK-028   | 18.50" x 13.11" x 36.62"<br>(470 x 333 x 930 mm) | 16 lb (7 Kg)   |               |                                  |                  |
| PSTA-028-W | 3.93" x 11" x 36.20"<br>(100 x 279 x 919 mm)     | 11 lb (4 Kg)   |               |                                  |                  |
| PSTK-028-W | 18.50" x 13.11" x 36.62"<br>(470 x 333 x 930 mm) | 16 lb (7 Kg)   |               |                                  |                  |