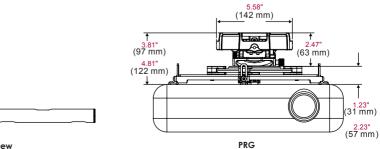

### **Product Specifications**

|            | DIMENSIONS (W x H x D)                           | PRODUCT WEIGHT | LOAD CAPACITY | FINISH                           | AVAILABLE COLORS |
|------------|--------------------------------------------------|----------------|---------------|----------------------------------|------------------|
| PSTA-028   | 3.93" x 11" x 36.20"<br>(100 x 279 x 919 mm)     | 11 lb (4 Kg)   | 50 lb (22 Kg) | Scratch-resistant<br>fused epoxy | Black and White  |
| PSTK-028   | 18.50" x 13.11" x 36.62"<br>(470 x 333 x 930 mm) | 16 lb (7 Kg)   |               |                                  |                  |
| PSTA-028-W | 3.93" x 11" x 36.20"<br>(100 x 279 x 919 mm)     | 11 lb (4 Kg)   |               |                                  |                  |
| PSTK-028-W | 18.50" x 13.11" x 36.62"<br>(470 x 333 x 930 mm) | 16 lb (7 Kg)   |               |                                  |                  |