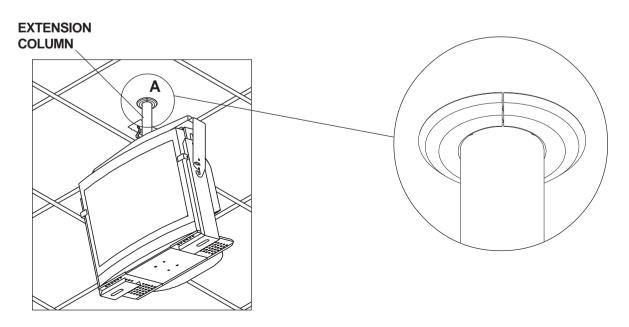

Unlock escutheon ring (A) by lifting tab from latch.

Wrap escutheon ring (A) around extension column and snap into place to cover hole in ceiling tile.