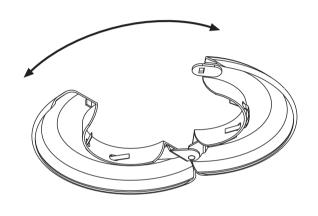

Unlock escutheon ring (A) by lifting tab from latch.

Wrap escutheon ring (A) around extension column and snap into place to cover hole in ceiling tile.