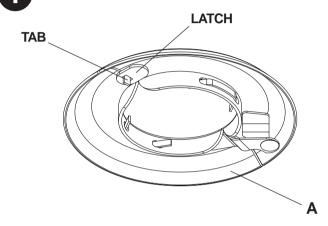

Unlock escutheon ring (A) by lifting tab from latch.

Wrap escutheon ring (A) around extension column and snap into place to cover hole in ceiling tile.