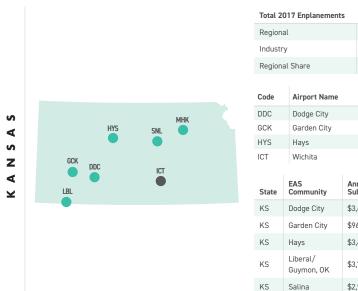

b(s)<br>Served |
| IL       | Decatur                 | \$2,9  | 15,273                        |       | Cape A | vir            | 02/01/18     | 01/31/2   | 0       | 2017-12-2 | 20  | ORD/STL          |
| IL       | IL Marion/Herrin \$2,8  |        | 40,958                        |       | Cape A | ir             | 12/01/15     | 11/30/1   | 9       | 2015-10-1 | 19  | STL              |
| IL       | Quincy/<br>Hannibal. MO | \$2.6  | 59,328                        |       | SkyWe  | st             | 12/01/17     | 11/30/19  | 9       | 2017-8-25 | 5   | ORD              |

Total 2017 Enplanements

Airport Name

Idaho Falls

Lewiston

Boise

Regional

Industry

Code

BOI

IDA

LWS

Regional Share

1,300,128

2,208,088

% Pax.

52%

72%

% Depts.

69%

89%

100% 100%

59%





۷

≥

0

-



-

| its |           |          | Total 201 | 7 Departures |        |          |  |  |  |  |
|-----|-----------|----------|-----------|--------------|--------|----------|--|--|--|--|
|     | 1,969,599 |          | Regional  |              | 42,541 |          |  |  |  |  |
|     | 5,239,145 |          | Industry  |              | 69,538 |          |  |  |  |  |
|     | 38%       |          | Regional  | Share        | 61%    |          |  |  |  |  |
|     |           |          |           |              |        |          |  |  |  |  |
|     | % Pax.    | % Depts. | Code      | Airport Name | % Pax. | % Depts. |  |  |  |  |
|     | 81%       | 92%      | IND       | Indianapolis | 30%    | 50%      |  |  |  |  |
|     | 78%       | 93%      | SBN       | South Bend   | 67%    | 88%