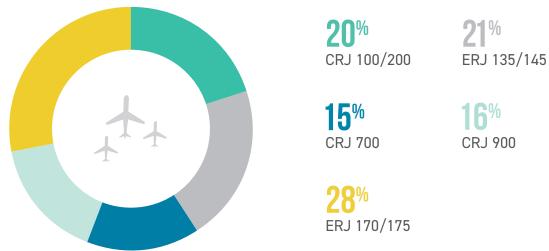

3         3         3         3         3         3         3         3         3         3         3         3         3         3         3         3         3 <t< td=""><td>0</td><td></td><td></td><td></td><td></td><td></td></t<> |              | 0                                      |                |                |                                                                                                                                                                                                                                              |              |               |

RAA Member Airlines shown in **bold**.

# U.S. REGIONAL AIRCRAFT FLEET (CONT.)

# Composition of Regional Airline Fleet (select aircraft)



Composition of Regional Airline Fleet 2018 (select aircraft)



# Composition of Regional Airline Fleet (select aircraft)



# Composition of Regional Airline Fleet (select aircraft)



USARPORIS BREGIONAL BERICE

The following section includes both industry and regional airline specific departure statistics at the nation's Top 50 U.S. airports (both in chart and map form) as well as a map showing those U.S. airports served exclusively by regional airlines. The Essential Air Service program (EAS) is a critical program put in place to guarantee that small communities, that were served by certificated air carriers before airline deregulation, maintain a minimum level of scheduled air service. The U.S. Department of Transportation is mandated to provide eligible EAS communities with access to the National Air Transportation System. This is generally acc