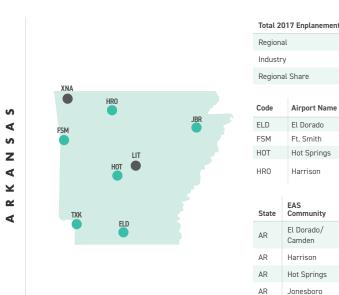

### **U.S. AIRPORTS** & REGIONAL SERVICE

36

| Top 50 U.S. Airports (by Total Departures)            | 38   |
|-------------------------------------------------------|------|
| U.S. Airports Served Exclusively by Regional Airlines | 39   |
| Top 50 U.S. Airports (by Regional Departures) 40      | )-41 |
| Shortest and Longest Regional Routes (Lower 48)       | 42   |
| Regional Airline Transborder Service                  | 42   |
| Passenger Service in U.S.—State by State Analysis 43  | 3-61 |