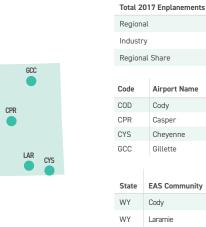

### **U.S. AIRPORTS** & REGIONAL SERVICE

36

| Top 50 U.S. Airports (by Total Departures)            | 38   |
|-------------------------------------------------------|------|
| U.S. Airports Served Exclusively by Regional Airlines | 39   |
| Top 50 U.S. Airports (by Regional Departures) 40      | )-41 |
| Shortest and Longest Regional Routes (Lower 48)       | 42   |
| Regional Airline Transborder Service                  | 42   |
| Passenger Service in U.S.—State by State Analysis 43  | 3-61 |