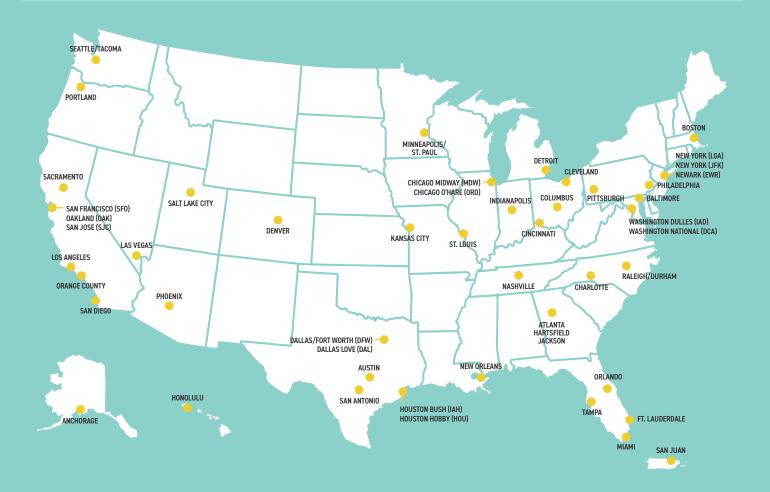

### **U.S. AIRPORTS** & REGIONAL SERVICE

36

| Top 50 U.S. Airports (by Total Departures)            | 38   |
|-------------------------------------------------------|------|
| U.S. Airports Served Exclusively by Regional Airlines | 39   |
| Top 50 U.S. Airports (by Regional Departures) 40      | )-41 |
| Shortest and Longest Regional Routes (Lower 48)       | 42   |
| Regional Airline Transborder Service                  | 42   |
| Passenger Service in U.S.—State by State Analysis 43  | 3-61 |

Each day, tens of thousands of Americans board regional airlines as we honor our commitment to keep them safely connected. Our core value of continuously advancing aviation safety is woven throughout the fabric of every step we take, every flight we operate. Over 40 percent of our nation's commercial flights are operated by regional airlines; in fact, RAA members provide the only commercial air service to 63% of U.S. airports.

**Bryan Bedford** Chairman of the Board, Regional Airline Association

Regional airlines are the only source of air service to nearly two-thirds of U.S. airports and provide numerous transborder links, playing a vital role in keeping travelers connected in North America.

96%

provided service.

Percentage of U.S. airports with scheduled passenger service in 2017 to which regional airlines

Percentage of all scheduled passenger flights in 2017 operated by regional airlines.

Percentage of U.S. airports with scheduled passenger service to which regional airlines provide the only passenger air service.

# **2017 Departures and Enplanements**

RAA Regional Airlines Non-RAA Regional Airlines Non-Regional Airlines

Service at U.S. Airports

63% of U.S. airports with scheduled passenger air service get their ONLY source of air service from regional airports.