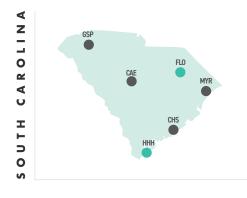

# **2017 Departures and Enplanements**

RAA Regional Airlines Non-RAA Regional Airlines Non-Regional Airlines

Service at U.S. Airports

63% of U.S. airports with scheduled passenger air service get their ONLY source of air service from regional airports.