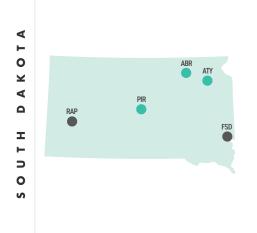

# **2017 Departures and Enplanements**

RAA Regional Airlines Non-RAA Regional Airlines Non-Regional Airlines

Service at U.S. Airports

63% of U.S. airports with scheduled passenger air service get their ONLY source of air service from regional airports.