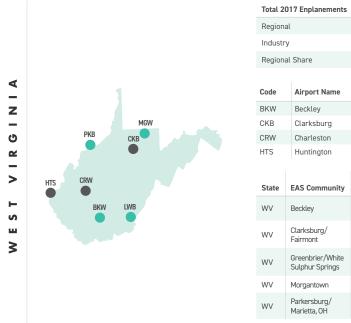

|        |      |                  |
| State    | EAS<br>Community |         | al Contract<br>dy Rates 9/1 | /17  | EAS Car | rier     | Start                 | Expirat | tion   | Order  |      | Hub(s)<br>Served |
| WI       | Eau Claire       | \$2,464 | 4,972                       |      | SkyWest |          | 02/01/18              | 01/31/  | 20     | 2017-1 | 1-17 | ORD              |
| WI       | Rhinelander      | \$1,714 | 4,307                       |      | SkyWest |          | 02/01/17              | 01/31/  | 19     | 2016-1 | 2-19 | MSP              |
|          |                  |         |                             |      |         |          |                       |         |        |        |      |                  |

Total 2017 Departures

Total 2017 Enplanements



COD

RKS

RIW

JAC

G

Z -V

0

 $\mathbf{H}$ 

≥





2 C - X

| its |         |          | Total 201 | 7 Departures |        |          |  |  |
|-----|---------|----------|-----------|--------------|--------|----------|--|--|
|     | 227,626 |          | Regional  |              | 10,783 |          |  |  |
|     | 344,357 |          | Industry  |              | 11,744 |          |  |  |
|     | 66%     |          | Regional  | Share        | 92%    |          |  |  |
|     |         |          |           |              |        |          |  |  |
|     | % Pax.  | % Depts. | Code      | Airport Name | % Pax. | % Depts. |  |  |
|     | 100%    | 100%     | LWB       | Greenbrier   | 100%   | 100%     |  |  |
|     | 12%     | 75%      | MGW       | Morgantown   | 100%   | 100%     |  |