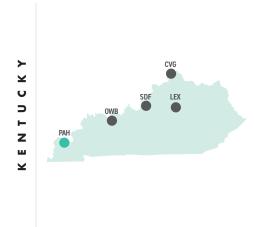

al Contract<br>Subsidy Rates 9/1/17 | EAS Carrier  | Start    | Expiration | Order      | Hub(s)<br>Served |
|-----------------------------------------|--------------|----------|------------|------------|------------------|
| \$3,621,182                             | Boutique Air | 01/01/18 | 01/31/20   | 2017-10-13 | DEN              |
| \$968,313                               | American     | 08/01/16 | 07/31/18   | 2016-6-11  | DFW              |
| \$3,482,353                             | SkyWest      | 08/01/16 | 07/31/18   | 2016-6-11  | DEN              |
| \$3,747,998                             | SkyWest      | 01/01/18 | 01/31/20   | 2017-10-13 | DEN              |
| \$2,995,087                             | SkyWest      | 04/01/18 | 03/31/20   | 2017-12-22 | DEN/ORD          |



| Total 20 | 17 Enplanements  | 5      |                               |       |        | Total 20 | 17 Departur | es        |      |          |     |                  |
|----------|------------------|--------|-------------------------------|-------|--------|----------|-------------|-----------|------|----------|-----|------------------|
| Regiona  | ıl               | :      | 2,786,631                     |       |        | Regiona  | ıl          |           | 62,5 | 549      |     |                  |
| Industr  | /                |        | 6,132,199                     |       |        | Industry | /           |           | 89,5 | 555      |     |                  |
| Regiona  | Il Share         | 4      | 45%                           |       |        | Regiona  | Il Share    |