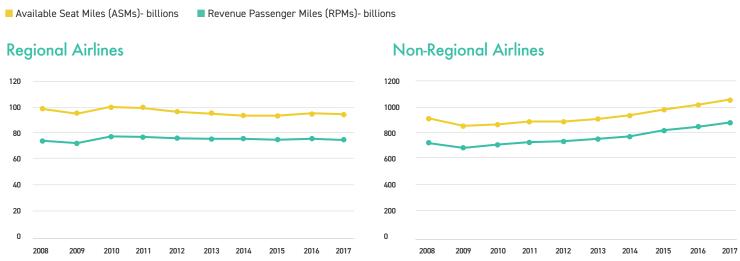

# **REGIONAL AIRLINE STATISTICS**

|                                          | 2008   | 2009   | 2010   | 2011   | 2012   | 2013   | 2014   | 2015   | 2016   | 2017   |
|------------------------------------------|--------|--------|--------|--------|--------|--------|--------|--------|--------|--------|
| U.S. Regional<br>Certificated Carriers   | 71     | 67     | 66     | 68     | 66     | 63     | 65     | 64     | 67     | 65     |
| Departures<br>Completed<br>(millions)    | 4.89   | 4.66   | 4.69   | 4.59   | 4.46   | 4.34   | 4.11   | 3.87   | 3.81   | 3.68   |
| Average Daily<br>Departures              | 13,411 | 12,767 | 12,843 | 12,570 | 12,209 | 11,898 | 11,260 | 10,613 | 10,452 | 10,081 |
| Average Seating<br>Capacity              | 53     | 55     | 56     | 56     | 56     | 56     | 58     | 61     | 62     | 64     |
| Passengers<br>Enplaned (millions)        | 158.73 | 157.66 | 164.1  | 162.18 | 161.34 | 159.13 | 157.56 | 156.56 | 154.92 | 153.25 |
| Average Passenger<br>Trip Length (miles) | 462    | 459    | 467    | 471    | 469    | 471    | 477    | 478    | 488    | 487    |
| Average Load<br>Factor                   | 73.94% | 74.92% | 76.56% | 76.40% | 78.01% | 78.33% | 79.94% | 80.55% | 79.56% | 78.78% |
| Fleet Flying Hours<br>(thousands)        | 5,330  | 5,002  | 5,048  | 5,021  | 4,853  | 4,782  | 4,522  | 4,302  | 4,255  | 4,137  |
| Revenue Passenger<br>Miles (billions)    | 73.22  | 72.29  | 76.62  | 76.24  | 75.60  | 74.94  | 75.11  | 74.75  | 75.46  | 74.49  |
| Available Seat Miles<br>(billions)       | 99.03  | 96.49  | 100.07 | 99.78  | 96.90  | 95.67  | 93.95  | 92.80  | 94.84  | 94.55  |

# **Revenue Passenger Miles (RPMs) and Available Seat Miles (ASMs)**