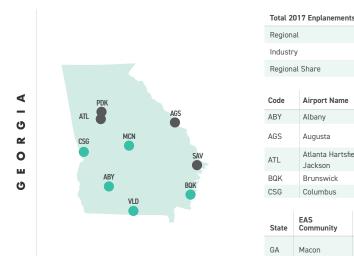

### **U.S. AIRPORTS** & REGIONAL SERVICE

36

| Top 50 U.S. Airports (by Total Departures)            | 38   |
|-------------------------------------------------------|------|
| U.S. Airports Served Exclusively by Regional Airlines | 39   |
| Top 50 U.S. Airports (by Regional Departures) 40      | )-41 |
| Shortest and Longest Regional Routes (Lower 48)       | 42   |
| Regional Airline Transborder Service                  | 42   |
| Passenger Service in U.S.—State by State Analysis 43  | 3-61 |