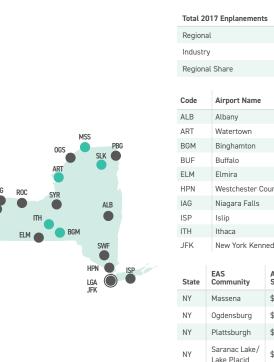

# **2017 Departures and Enplanements**

RAA Regional Airlines Non-RAA Regional Airlines Non-Regional Airlines

Service at U.S. Airports

63% of U.S. airports with scheduled passenger air service get their ONLY source of air service from regional airports.

41% of scheduled passenger departures were operated by U.S. regional airlines.