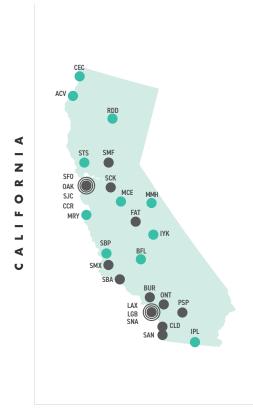

### **U.S. AIRPORTS** & REGIONAL SERVICE

36

| Top 50 U.S. Airports (by Total Departures)            | 38   |
|-------------------------------------------------------|------|
| U.S. Airports Served Exclusively by Regional Airlines | 39   |
| Top 50 U.S. Airports (by Regional Departures) 40      | )-41 |
| Shortest and Longest Regional Routes (Lower 48)       | 42   |
| Regional Airline Transborder Service                  | 42   |
| Passenger Service in U.S.—State by State Analysis 43  | 3-61 |