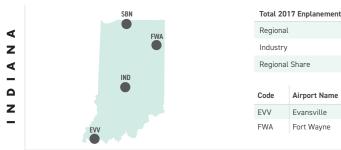

r     |     | Hub(s)<br>Served |
| IL       | Decatur                 | \$2,9  | 15,273                        |       | Cape A | vir            | 02/01/18     | 01/31/2   | 0       | 2017-12-2 | 20  | ORD/STL          |
| IL       | IL Marion/Herrin \$2,8  |        | 40,958                        |       | Cape A | ir             | 12/01/15     | 11/30/1   | 9       | 2015-10-1 | 19  | STL              |
| IL       | Quincy/<br>Hannibal. MO | \$2.6  | 59,328                        |       | SkyWe  | st             | 12/01/17     | 11/30/19  | 9       | 2017-8-25 | 5   | ORD              |

Total 2017 Enplanements

Airport Name

Idaho Falls

Lewiston

Boise

Regional

Industry

Code

BOI

IDA

LWS

Regional Share

1,300,128

2,208,088

% Pax.

52%

72%

% Depts.

69%

89%

100% 100%

59%





۷

≥

0

-



-

| its |           |          | Total 201 | 7 Departures |        |          |  |  |  |  |
|-----|-----------|----------|-----------|--------------|--------|----------|--|--|--|--|
|     | 1,969,599 |          | Regional  |              | 42,541 |          |  |  |  |  |
|     | 5,239,145 |          | Industry  |              | 69,538 |          |  |  |  |  |
|     | 38%       |          | Regional  | Share        | 61%    |          |  |  |  |  |
|     |           |          |           |              |        |          |  |  |  |  |
|     | % Pax.    | % Depts. | Code      | Airport Name | % Pax. | % Depts. |  |  |  |  |
|     | 81%       | 92%      | IND       | Indianapolis | 30%    | 50%      |  |  |  |  |
|     | 78%       | 93%      | SBN       | South Bend   | 6