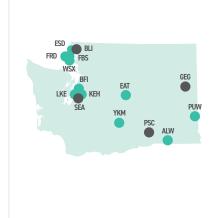

| ORF Norfolk<br>Wmbg     | c/Va. Beach/ | 38%                          | 64%  |          |           |                               |                    |      |        |      |                  |
|                         |              |                              |      |          |           |                               |                    |      |        |      |                  |
| State Commu             |              | al Contract<br>dy Rates 9/1, | /17  | EAS Car  | rier      | Start                         | Expirat            | tion | Order  |      | Hub(s)<br>Served |
| VA Staunton             | \$2,992      | 2,903                        |      | SkyWest  |           | 04/01/18                      | 03/31/             | 20   | 2017-1 | 1-16 | IAD/ORD          |





| Total 20 | 17 Enplanements             |            |          | Total 201 | 7 Departures                |         |          |
|----------|-----------------------------|------------|----------|-----------|-----------------------------|---------|----------|
| Regional |                             | 5,313,606  |          | Regional  |                             | 96,914  |          |
| Industry |                             | 24,215,197 |          | Industry  |                             | 230,830 |          |
| Regional | Share                       | 22%        |          | Regional  | Share                       | 42%     |          |
|          |                             |            |          |           |                             |         |          |
| Code     | Airpo