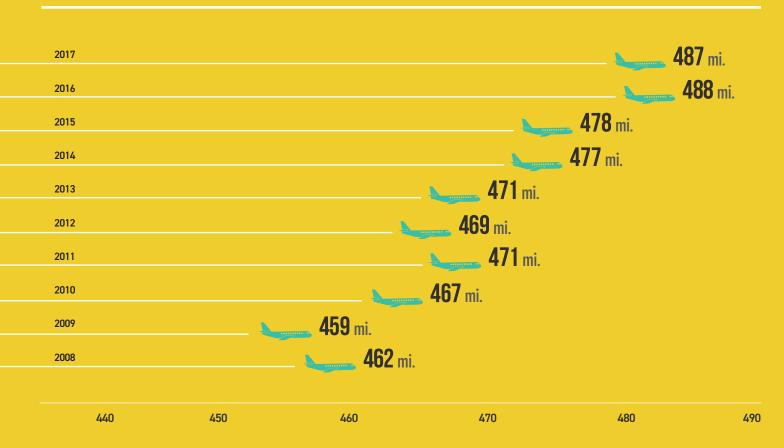

# **REGIONAL AIRLINE STATISTICS**

|                                          | 2008   | 2009   | 2010   | 2011   | 2012   | 2013   | 2014   | 2015   | 2016   | 2017   |
|------------------------------------------|--------|--------|--------|--------|--------|--------|--------|--------|--------|--------|
| U.S. Regional<br>Certificated Carriers   | 71     | 67     | 66     | 68     | 66     | 63     | 65     | 64     | 67     | 65     |
| Departures<br>Completed<br>(millions)    | 4.89   | 4.66   | 4.69   | 4.59   | 4.46   | 4.34   | 4.11   | 3.87   | 3.81   | 3.68   |
| Average Daily<br>Departures              | 13,411 | 12,767 | 12,843 | 12,570 | 12,209 | 11,898 | 11,260 | 10,613 | 10,452 | 10,081 |
| Average Seating<br>Capacity              | 53     | 55     | 56     | 56     | 56     | 56     | 58     | 61     | 62     | 64     |
| Passengers<br>Enplaned (millions)        | 158.73 | 157.66 | 164.1  | 162.18 | 161.34 | 159.13 | 157.56 | 156.56 | 154.92 | 153.25 |
| Average Passenger<br>Trip Length (miles) | 462    | 459    | 467    | 471    | 469    | 471    | 477    | 478    | 488    | 487    |
| Average Load<br>Factor                   | 73.94% | 74.92% | 76.56% | 76.40% | 78.01% | 78.33% | 79.94% | 80.55% | 79.56% | 78.78% |
| Fleet Flying Hours<br>(thousands)        | 5,330  | 5,002  | 5,048  | 5,021  | 4,853  | 4,782  | 4,522  | 4,302  | 4,255  | 4,137  |
| Revenue Passenger<br>Miles (billions)    | 73.22  | 72.29  | 76.62  | 76.24  | 75.60  | 74.94  | 75.11  | 74.75  | 75.46  | 74.49  |
| Available Seat Miles<br>(billions)       | 99.03  | 96.49  | 100.07 | 99.78  | 96.90  | 95.67  | 93.95  | 92.80  | 94.84  | 94.55  |

# **Average Passenger Trip Length**

17 ĸ

# Average Passenger Trip Length (Miles)