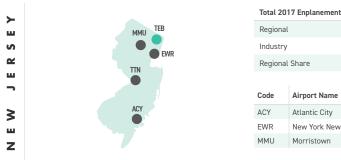

# **2017 Departures and Enplanements**

RAA Regional Airlines Non-RAA Regional Airlines Non-Regional Airlines

Service at U.S. Airports

63% of U.S. airports with scheduled passenger air service get their ONLY source of air service from regional airports.

41% of scheduled passenger departures were operated by U.S. regional airlines.