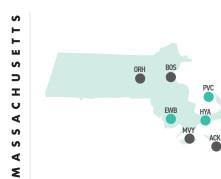

### **U.S. AIRPORTS** & REGIONAL SERVICE

36

| Top 50 U.S. Airports (by Total Departures)            | 38   |
|-------------------------------------------------------|------|
| U.S. Airports Served Exclusively by Regional Airlines | 39   |
| Top 50 U.S. Airports (by Regional Departures) 40      | )-41 |
| Shortest and Longest Regional Routes (Lower 48)       | 42   |
| Regional Airline Transborder Service                  | 42   |
| Passenger Service in U.S.—State by State Analysis 43  | 3-61 |