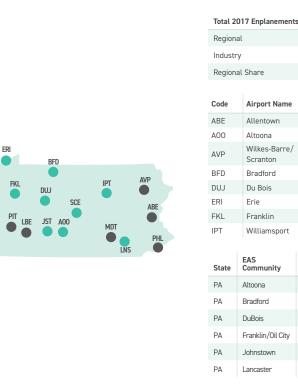

ional              | Regional     |        | 22,128   |  |
| Industry       |                 | 3,422,651 | 3,422,651 |                       |              | 42,909 |          |  |
| Regional Share |                 | 33%       | 33%       |                       | Share        | 52%    |          |  |
|                |                 |           |           |                       |              |        |          |  |
| Code           | Airport Name    | % Pax.    | % Depts.  | Code                  | Airport Name | % Pax. | % Depts. |  |
| LAW Lawton     |                 | 100%      | 100%      | SW0                   | Stillwater   | 100%   | 100%     |  |
| OKC            | Oklahoma City   | 36%       | 53%       | TUL                   | Tulsa        | 27%    | 44%      |  |







NSYLVANIA

Ζ

ш

Δ.

ISLAND

DE

0

I

2

ERI

FKL

| Total 20       | 17 Enplanements |           |          | Total 2017 Departures |                |        |          |  |
|----------------|-----------------|-----------|----------|-----------------------|----------------|--------|----------|--|
| Regional       |                 | 399,074   |          | Regional              |                | 7,267  |          |  |
| Industry       |                 | 1,914,350 |          | Industry              |                | 20,099 |          |  |
| Regional Share |                 | 21%       | 21%      |                       | Regional Share |        | 36%      |  |
|                |                 |           |          |                       |                |        |          |  |