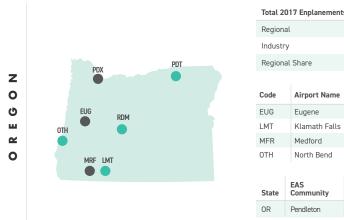

egional              | Regional     |        | 22,128   |  |
| Industry       |                 | 3,422,651 | 3,422,651 |                       |              | 42,909 |          |  |
| Regional Share |                 | 33%       | 33%       |                       | Share        | 52%    |          |  |
|                |                 |           |           |                       |              |        |          |  |
| Code           | Airport Name    | % Pax.    | % Depts.  | Code                  | Airport Name | % Pax. | % Depts. |  |
| LAW Lawton     |                 | 100%      | 100%      | SW0                   | Stillwater   | 100%   | 100%     |  |
| OKC            | Oklahoma City   | 36%       | 53%       | TUL                   | Tulsa        | 27%    | 44%      |  |







NSYLVANIA

Ζ

ш

Δ.

ISLAND

DE

0

I

2

ERI

FKL

| Total 20       | 17 Enplanements |           |          | Total 2017 Departures |                |        |          |  |
|----------------|-----------------|-----------|----------|-----------------------|----------------|--------|----------|--|
| Regional       |                 | 399,074   |          | Regional              |                | 7,267  |          |  |
| Industry       |                 | 1,914,350 |          | Industry              |                | 20,099 |          |  |
| Regional Share |                 | 21%       | 21%      |                       | Regional Share |        | 36%      |  |
|                |                 |           |          |                       |                |        |          |