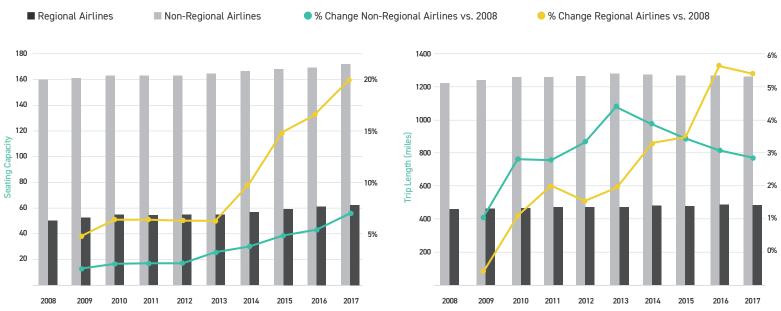

# **REGIONAL AIRLINE STATISTICS**

|                                          | 2008   | 2009   | 2010   | 2011   | 2012   | 2013   | 2014   | 2015   | 2016   | 2017   |
|------------------------------------------|--------|--------|--------|--------|--------|--------|--------|--------|--------|--------|
| U.S. Regional<br>Certificated Carriers   | 71     | 67     | 66     | 68     | 66     | 63     | 65     | 64     | 67     | 65     |
| Departures<br>Completed<br>(millions)    | 4.89   | 4.66   | 4.69   | 4.59   | 4.46   | 4.34   | 4.11   | 3.87   | 3.81   | 3.68   |
| Average Daily<br>Departures              | 13,411 | 12,767 | 12,843 | 12,570 | 12,209 | 11,898 | 11,260 | 10,613 | 10,452 | 10,081 |
| Average Seating<br>Capacity              | 53     | 55     | 56     | 56     | 56     | 56     | 58     | 61     | 62     | 64     |
| Passengers<br>Enplaned (millions)        | 158.73 | 157.66 | 164.1  | 162.18 | 161.34 | 159.13 | 157.56 | 156.56 | 154.92 | 153.25 |
| Average Passenger<br>Trip Length (miles) | 462    | 459    | 467    | 471    | 469    | 471    | 477    | 478    | 488    | 487    |
| Average Load<br>Factor                   | 73.94% | 74.92% | 76.56% | 76.40% | 78.01% | 78.33% | 79.94% | 80.55% | 79.56% | 78.78% |
| Fleet Flying Hours<br>(thousands)        | 5,330  | 5,002  | 5,048  | 5,021  | 4,853  | 4,782  | 4,522  | 4,302  | 4,255  | 4,137  |
| Revenue Passenger<br>Miles (billions)    | 73.22  | 72.29  | 76.62  | 76.24  | 75.60  | 74.94  | 75.11  | 74.75  | 75.46  | 74.49  |
| Available Seat Miles<br>(billions)       | 99.03  | 96.49  | 100.07 | 99.78  | 96.90  | 95.67  | 93.95  | 92.80  | 94.84  | 94.55  |

# **Average Seating Capacity**

Source: RAA Analysis of Bureau of Transportation Statistics, Air Carrier Statistics Form 41 Traffic: T-100 Segment (U.S. Carriers Only)