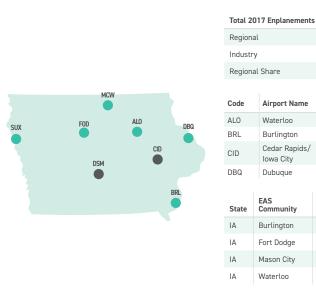

|     | Hub(s)<br>Served |
| IL       | Decatur                 | \$2,9  | 15,273                        |       | Cape A | vir            | 02/01/18     | 01/31/2   | 0       | 2017-12-2 | 20  | ORD/STL          |
| IL       | IL Marion/Herrin \$2,8  |        | 40,958                        |       | Cape A | ir             | 12/01/15     | 11/30/1   | 9       | 2015-10-1 | 19  | STL              |
| IL       | Quincy/<br>Hannibal. MO | \$2.6  | 59,328                        |       | SkyWe  | st             | 12/01/17     | 11/30/19  | 9       | 2017-8-25 | 5   | ORD              |

Total 2017 Enplanements

Airport Name

Idaho Falls

Lewiston

Boise

Regional

Industry

Code

BOI

IDA

LWS

Regional Share

1,300,128

2,208,088

% Pax.

52%

72%

% Depts.

69%

89%

100% 100%

59%





۷

≥

0

-



-

| its |           |          | Total 201 | 7 Departures |        |          |  |  |  |  |
|-----|-----------|----------|-----------|--------------|--------|----------|--|--|--|--|
|     | 1,969,599 |          | Regional  |              | 42,541 |          |  |  |  |  |
|     | 5,239,145 |          | Industry  |              | 69,538 |          |  |  |  |  |
|     | 38%       |          | Regional  | Share        | 61%    |          |  |  |  |  |
|     |           |          |           |              |        |          |  |  |  |  |
|     | % Pax.    | % Depts. | Code      | Airport Name | % Pax. | % Depts. |  |  |  |  |
|     | 81%       | 92%      | IND       | Indianapolis | 30%    | 50%      |  |  |  |  |
|     | 78%       | 93%      | SBN       | South Bend   | 67%