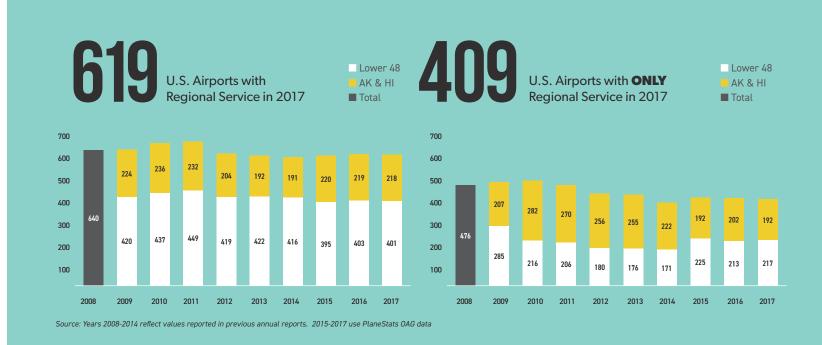

### **U.S. AIRPORTS** & REGIONAL SERVICE

36

| Top 50 U.S. Airports (by Total Departures)            | 38   |
|-------------------------------------------------------|------|
| U.S. Airports Served Exclusively by Regional Airlines | 39   |
| Top 50 U.S. Airports (by Regional Departures) 40      | )-41 |
| Shortest and Longest Regional Routes (Lower 48)       | 42   |
| Regional Airline Transborder Service                  | 42   |
| Passenger Service in U.S.—State by State Analysis 43  | 3-61 |