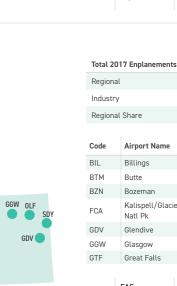

### **U.S. AIRPORTS** & REGIONAL SERVICE

36

| Top 50 U.S. Airports (by Total Departures)            | 38   |
|-------------------------------------------------------|------|
| U.S. Airports Served Exclusively by Regional Airlines | 39   |
| Top 50 U.S. Airports (by Regional Departures) 40      | )-41 |
| Shortest and Longest Regional Routes (Lower 48)       | 42   |
| Regional Airline Transborder Service                  | 42   |
| Passenger Service in U.S.—State by State Analysis 43  | 3-61 |