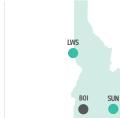

### **U.S. AIRPORTS** & REGIONAL SERVICE

36

| Top 50 U.S. Airports (by Total Departures)            | 38   |
|-------------------------------------------------------|------|
| U.S. Airports Served Exclusively by Regional Airlines | 39   |
| Top 50 U.S. Airports (by Regional Departures) 40      | )-41 |
| Shortest and Longest Regional Routes (Lower 48)       | 42   |
| Regional Airline Transborder Service                  | 42   |
| Passenger Service in U.S.—State by State Analysis 43  | 3-61 |