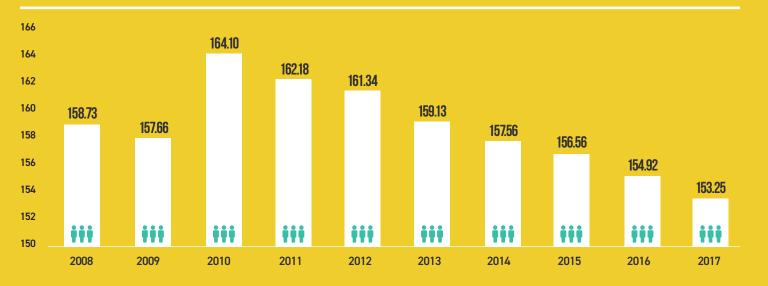

# **Passengers Enplaned** (Millions)

# **REGIONAL AIRLINE STATISTICS**

|                                          | 2008   | 2009   | 2010   | 2011   | 2012   | 2013   | 2014   | 2015   | 2016   | 2017   |
|------------------------------------------|--------|--------|--------|--------|--------|--------|--------|--------|--------|--------|
| U.S. Regional<br>Certificated Carriers   | 71     | 67     | 66     | 68     | 66     | 63     | 65     | 64     | 67     | 65     |
| Departures<br>Completed<br>(millions)    | 4.89   | 4.66   | 4.69   | 4.59   | 4.46   | 4.34   | 4.11   | 3.87   | 3.81   | 3.68   |
| Average Daily<br>Departures              | 13,411 | 12,767 | 12,843 | 12,570 | 12,209 | 11,898 | 11,260 | 10,613 | 10,452 | 10,081 |
| Average Seating<br>Capacity              | 53     | 55     | 56     | 56     | 56     | 56     | 58     | 61     | 62     | 64     |
| Passengers<br>Enplaned (millions)        | 158.73 | 157.66 | 164.1  | 162.18 | 161.34 | 159.13 | 157.56 | 156.56 | 154.92 | 153.25 |
| Average Passenger<br>Trip Length (miles) | 462    | 459    | 467    | 471    | 469    | 471    | 477    | 478    | 488    | 487    |
| Average Load<br>Factor                   | 73.94% | 74.92% | 76.56% | 76.40% | 78.01% | 78.33% | 79.94% | 80.55% | 79.56% | 78.78% |
| Fleet Flying Hours<br>(thousands)        | 5,330  | 5,002  | 5,048  | 5,021  | 4,853  | 4,782  | 4,522  | 4,302  | 4,255  | 4,137  |
| Revenue Passenger<br>Miles (billions)    | 73.22  | 72.29  | 76.62  | 76.24  | 75.60  | 74.94  | 75.11  | 74.75  | 75.46  | 74.49  |
| Available Seat Miles<br>(billions)       | 99.03  | 96.49  | 100.07 | 99.78  | 96.90  | 95.67  | 93.95  | 92.80  | 94.84  | 94.55  |