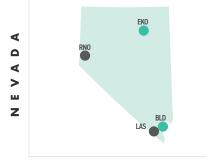

# **2017 Departures and Enplanements**

RAA Regional Airlines Non-RAA Regional Airlines Non-Regional Airlines

Service at U.S. Airports

63% of U.S. airports with scheduled passenger air service get their ONLY source of air service from regional airports.

41% of scheduled passenger departures were operated by U.S. regional airlines.