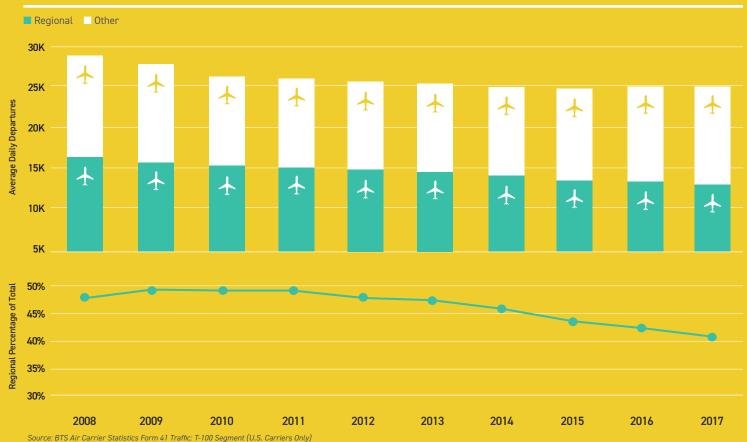

# **Average Daily Departures**

# **REGIONAL AIRLINE STATISTICS**

|                                          | 2008   | 2009   | 2010   | 2011   | 2012   | 2013   | 2014   | 2015   | 2016   | 2017   |
|------------------------------------------|--------|--------|--------|--------|--------|--------|--------|--------|--------|--------|
| U.S. Regional<br>Certificated Carriers   | 71     | 67     | 66     | 68     | 66     | 63     | 65     | 64     | 67     | 65     |
| Departures<br>Completed<br>(millions)    | 4.89   | 4.66   | 4.69   | 4.59   | 4.46   | 4.34   | 4.11   | 3.87   | 3.81   | 3.68   |
| Average Daily<br>Departures              | 13,411 | 12,767 | 12,843 | 12,570 | 12,209 | 11,898 | 11,260 | 10,613 | 10,452 | 10,081 |
| Average Seating<br>Capacity              | 53     | 55     | 56     | 56     | 56     | 56     | 58     | 61     | 62     | 64     |
| Passengers<br>Enplaned (millions)        | 158.73 | 157.66 | 164.1  | 162.18 | 161.34 | 159.13 | 157.56 | 156.56 | 154.92 | 153.25 |
| Average Passenger<br>Trip Length (miles) | 462    | 459    | 467    | 471    | 469    | 471    | 477    | 478    | 488    | 487    |
| Average Load<br>Factor                   | 73.94% | 74.92% | 76.56% | 76.40% | 78.01% | 78.33% | 79.94% | 80.55% | 79.56% | 78.78% |
| Fleet Flying Hours<br>(thousands)        | 5,330  | 5,002  | 5,048  | 5,021  | 4,853  | 4,782  | 4,522  | 4,302  | 4,255  | 4,137  |
| Revenue Passenger<br>Miles (billions)    | 73.22  | 72.29  | 76.62  | 76.24  | 75.60  | 74.94  | 75.11  | 74.75  | 75.46  | 74.49  |
| Available Seat Miles<br>(billions)       | 99.03  | 96.49  | 100.07 | 99.78  | 96.90  | 95.67  | 93.95  | 92.80  | 94.84  | 94.55  |