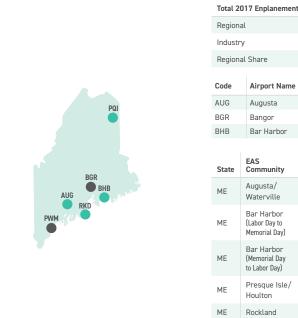

### **U.S. AIRPORTS** & REGIONAL SERVICE

36

| Top 50 U.S. Airports (by Total Departures)            | 38   |
|-------------------------------------------------------|------|
| U.S. Airports Served Exclusively by Regional Airlines | 39   |
| Top 50 U.S. Airports (by Regional Departures) 40      | )-41 |
| Shortest and Longest Regional Routes (Lower 48)       | 42   |
| Regional Airline Transborder Service                  | 42   |
| Passenger Service in U.S.—State by State Analysis 43  | 3-61 |