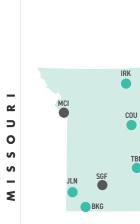

# **2017 Departures and Enplanements**

RAA Regional Airlines Non-RAA Regional Airlines Non-Regional Airlines

Service at U.S. Airports

63% of U.S. airports with scheduled passenger air service get their ONLY source of air service from regional airports.

41% of scheduled passenger departures were operated by U.S. regional airlines.