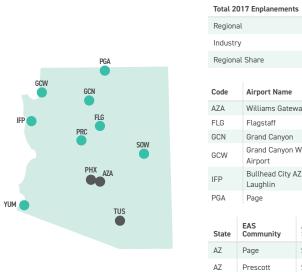

### **U.S. AIRPORTS** & REGIONAL SERVICE

36

| Top 50 U.S. Airports (by Total Departures)            | 38   |
|-------------------------------------------------------|------|
| U.S. Airports Served Exclusively by Regional Airlines | 39   |
| Top 50 U.S. Airports (by Regional Departures) 40      | )-41 |
| Shortest and Longest Regional Routes (Lower 48)       | 42   |
| Regional Airline Transborder Service                  | 42   |
| Passenger Service in U.S.—State by State Analysis 43  | 3-61 |