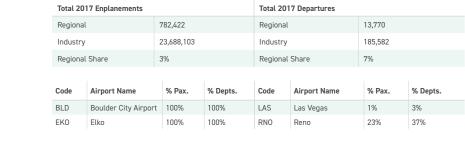

# **2017 Departures and Enplanements**

RAA Regional Airlines Non-RAA Regional Airlines Non-Regional Airlines

Service at U.S. Airports

63% of U.S. airports with scheduled passenger air service get their ONLY source of air service from regional airports.

41% of scheduled passenger departures were operated by U.S. regional airlines.