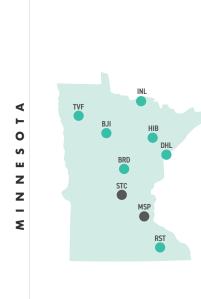

### **U.S. AIRPORTS** & REGIONAL SERVICE

36

| Top 50 U.S. Airports (by Total Departures)            | 38   |
|-------------------------------------------------------|------|
| U.S. Airports Served Exclusively by Regional Airlines | 39   |
| Top 50 U.S. Airports (by Regional Departures) 40      | )-41 |
| Shortest and Longest Regional Routes (Lower 48)       | 42   |
| Regional Airline Transborder Service                  | 42   |
| Passenger Service in U.S.—State by State Analysis 43  | 3-61 |