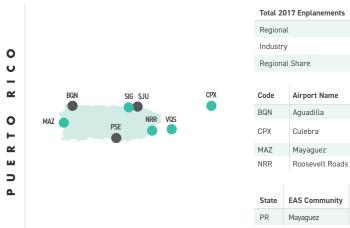

### **U.S. AIRPORTS** & REGIONAL SERVICE

36

| Top 50 U.S. Airports (by Total Departures)            | 38   |
|-------------------------------------------------------|------|
| U.S. Airports Served Exclusively by Regional Airlines | 39   |
| Top 50 U.S. Airports (by Regional Departures) 40      | )-41 |
| Shortest and Longest Regional Routes (Lower 48)       | 42   |
| Regional Airline Transborder Service                  | 42   |
| Passenger Service in U.S.—State by State Analysis 43  | 3-61 |