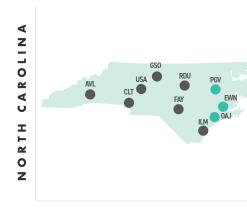

9/1/17 | EAS Carrier  | Start    | Expiration | Order          | Hub(s)<br>Served |
|-----------------------------------------|--------------|----------|------------|----------------|------------------|
| \$2,870,608                             | Boutique Air | 04/01/17 | 03/31/19   | 2017-2-6       | ALB/BWI          |
| \$2,721,962                             | Cape Air     | 04/01/15 | 03/31/19   | 2015-1-1       | ALB/BOS          |
| \$3,068,490                             | PenAir       | 07/01/16 | 06/30/18   | 2016-4-10      | BOS              |
| \$2,045,854                             | Cape Air     | 03/01/18 | 02/28/22   | 2018-1-15      | BOS              |
| \$3,949,646                             | American     | 02/01/18 | 01/31/20   | 2017-<br>10-17 | PHL              |



КОТА

۷ ۵

RТН

0

Ζ

0 | H

0

|  | Total 201                         | 7 Enplanements |            |          | Total 201      | 7 Departures     |         |          |
|--|-----------------------------------|----------------|------------|----------|----------------|------------------|---------|----------|
|  | Regional                          |                | 10,087,520 |          | Regional       |                  | 203,802 |          |
|  | Industry                          |                | 30,290,334 |          | Industry       |                  | 364,345 |          |
|  | Regional Share Code Airport Name  |                | 33%        |          | Regional Share |                  | 56%     |          |
|  |                                   |                |            |