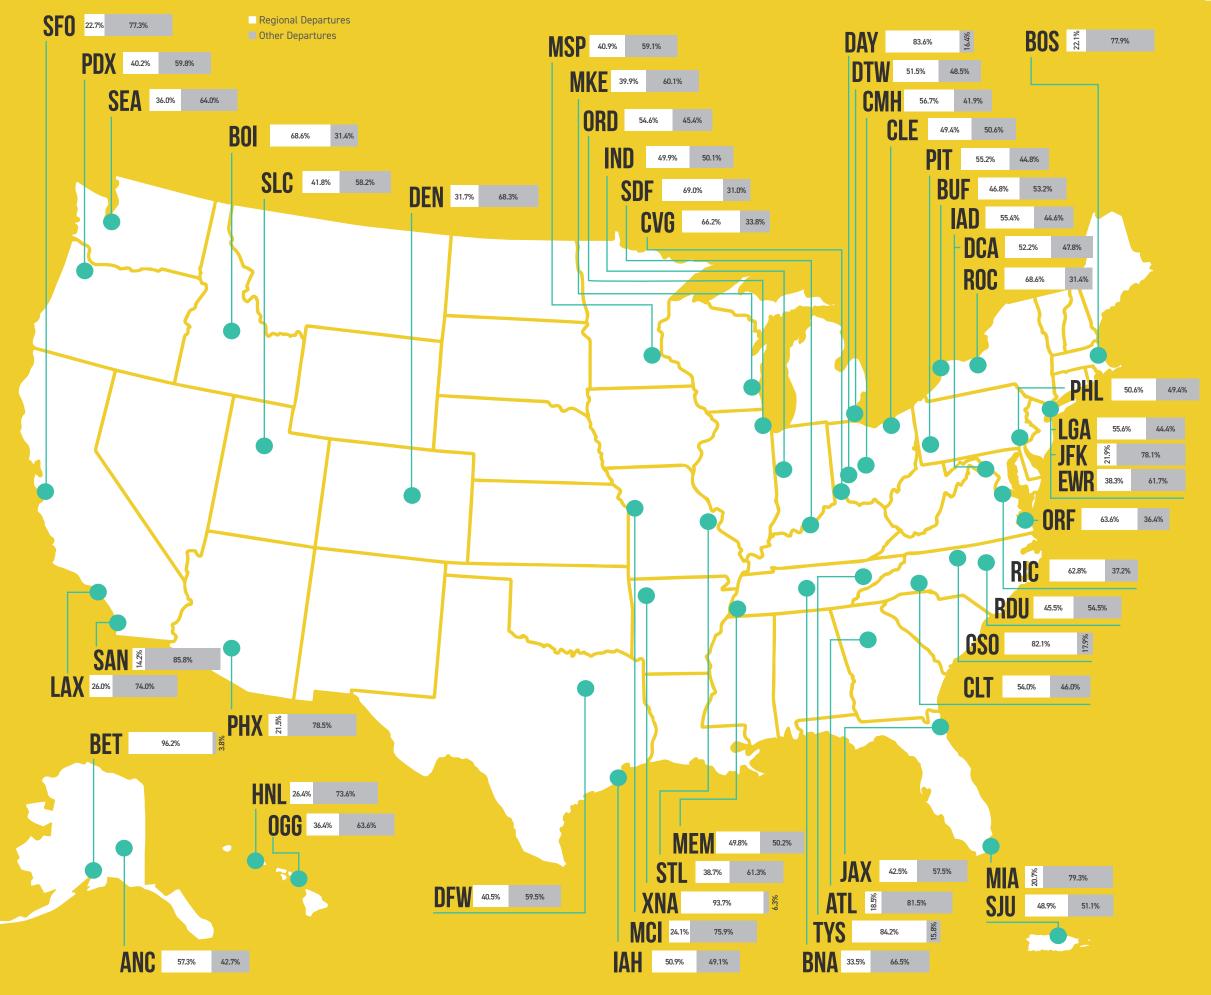

# **2017 Departures and Enplanements**

RAA Regional Airlines Non-RAA Regional Airlines Non-Regional Airlines

Service at U.S. Airports

63% of U.S. airports with scheduled passenger air service get their ONLY source of air service from regional airports.

41% of scheduled passenger departures were operated by U.S. regional airlines.