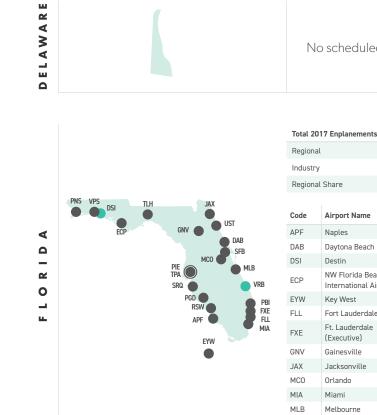

3,118,881 |          | Industry              |              | 32,223 |          |  |  |
| Regional                        | Share           | 16%       |          | Regional              | Share        | 33%    |          |  |  |
|                                 |                 |           |          |                       |              |        |          |  |  |
| Code                            | Airport Name    | % Pax.    | % Depts. | Code                  | Airport Name | % Pax. | % Depts. |  |  |
| BDL Hartford Ct/<br>Springfield |                 | 15%       | 31%      | HVN                   | New Haven    | 100%   | 100%     |  |  |
|                                 |                 |           |          |                       |              |        |          |  |  |





No scheduled passenger air service in 2017.

| ts               |            |          | Total 201 | 7 Departures           |         |          |  |  |  |
|------------------|------------|----------|-----------|------------------------|---------|----------|--|--|--|
|                  | 4,330,062  |          | Regional  |                        | 99,577  |          |  |  |  |
|                  | 76,242,617 |          | Industry  |                        | 643,046 |          |  |  |  |
|                  | 6%         |          | Regional  | Share                  | 15%     |          |  |  |  |
|                  |            |          |           |                        |         |          |  |  |  |
|                  | % Pax.     | % Depts. | Code      | Airport Name