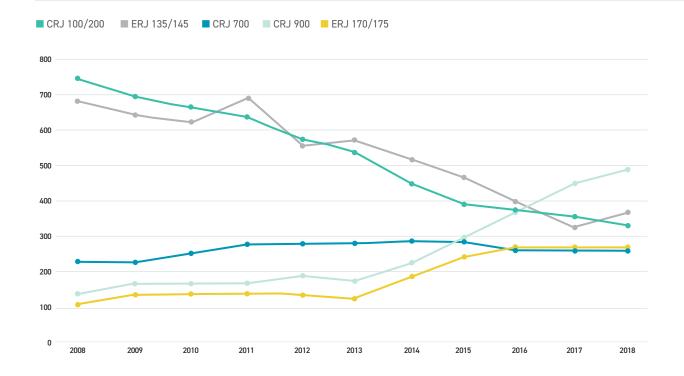

# **REGIONAL AIRCRAFT STATISTICS**

| Average Seating Capacity of Regional Aircraft | 30    |
|-----------------------------------------------|-------|
| RAA Member Airline Fleet                      | 30    |
| RAA Member Airline Fleet Details              | 31    |
| Regional Airline Fleet Details                | 32-33 |
| Composition of Regional Airline Fleet         | 34-35 |
|                                               |       |

# **Average Seating Capacity**

Source: RAA Analysis of Bureau of Transportation Statistics, Air Carrier Statistics Form 41 Traffic: T-100 Segment (U.S. Carriers Only)