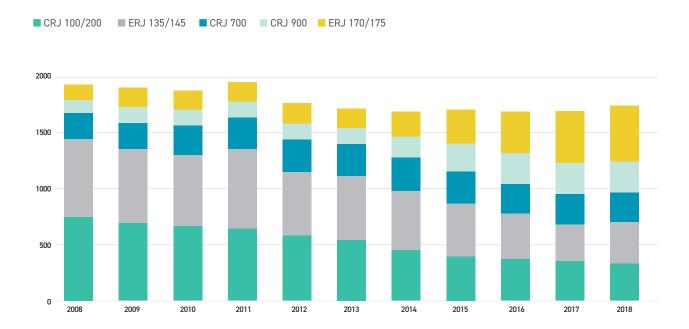

3         3         3         3         3         3         3         3         3         3         3         3         3         3         3         3         3         3         3         3         3         3         3 <t< td=""><td>0</td><td></td><td></td><td></td><td></td><td></td></t<> |              | 0                                      |                |                |                                                                                                                                                                                                                                              |              |               |

RAA Member Airlines shown in **bold**.

# U.S. REGIONAL AIRCRAFT FLEET (CONT.)

# Composition of Regional Airline Fleet (select aircraft)



Composition of Regional Airline Fleet 2018 (select aircraft)



# Composition of Regional Airline Fleet (select aircraft)



# Composition of Regional Airline Fleet (select aircraft)



USARPORIS BREGIONAL BERICE

The following section includes both industry and regional airline specific departure statistics at the nation's Top 50 U.S. airports (both in chart and map form) as well as a map showing those U.S. airports served exclusively by regional airlines. The Essential Air Service program (EAS) is a critical program put in place to guarantee that small communities, that were served by certificated air carriers before airline deregulation, maintain a minimum level of scheduled air service. The U.S. Department of Transportation is mandated to provide eligible EAS communities with access