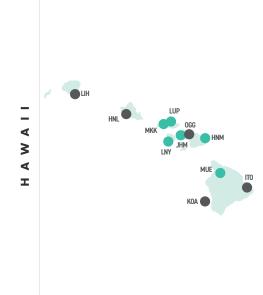

### **U.S. AIRPORTS** & REGIONAL SERVICE

36

| Top 50 U.S. Airports (by Total Departures)            | 38   |
|-------------------------------------------------------|------|
| U.S. Airports Served Exclusively by Regional Airlines | 39   |
| Top 50 U.S. Airports (by Regional Departures) 40      | )-41 |
| Shortest and Longest Regional Routes (Lower 48)       | 42   |
| Regional Airline Transborder Service                  | 42   |
| Passenger Service in U.S.—State by State Analysis 43  | 3-61 |