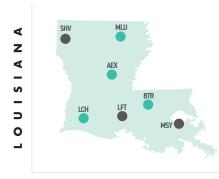

### **U.S. AIRPORTS** & REGIONAL SERVICE

36

| Top 50 U.S. Airports (by Total Departures)            | 38   |
|-------------------------------------------------------|------|
| U.S. Airports Served Exclusively by Regional Airlines | 39   |
| Top 50 U.S. Airports (by Regional Departures) 40      | )-41 |
| Shortest and Longest Regional Routes (Lower 48)       | 42   |
| Regional Airline Transborder Service                  | 42   |
| Passenger Service in U.S.—State by State Analysis 43  | 3-61 |