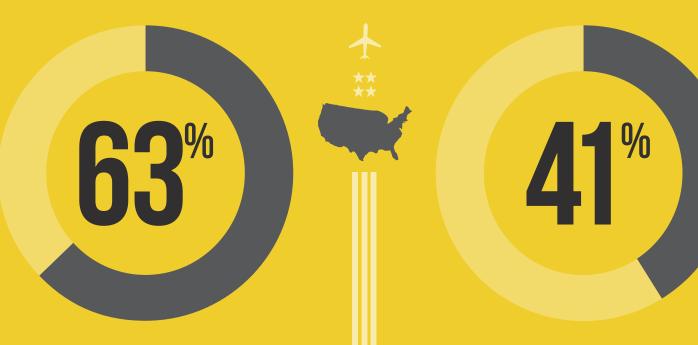

Each day, tens of thousands of Americans board regional airlines as we honor our commitment to keep them safely connected. Our core value of continuously advancing aviation safety is woven throughout the fabric of every step we take, every flight we operate. Over 40 percent of our nation's commercial flights are operated by regional airlines; in fact, RAA members provide the only commercial air service to 63% of U.S. airports.

# **2017 Departures and Enplanements**

RAA Regional Airlines Non-RAA Regional Airlines Non-Regional Airlines

Service at U.S. Airports

63% of U.S. airports with scheduled passenger air service get their ONLY source of air service from regional airports.

41% of scheduled passenger departures were operated by U.S. regional airlines.