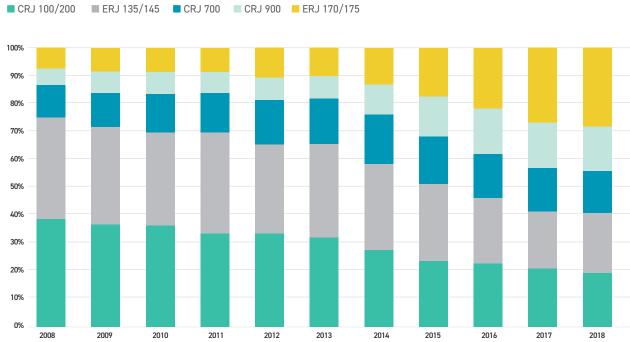

# **REGIONAL AIRCRAFT STATISTICS**

| Average Seating Capacity of Regional Aircraft | 30    |
|-----------------------------------------------|-------|
| RAA Member Airline Fleet                      | 30    |
| RAA Member Airline Fleet Details              | 31    |
| Regional Airline Fleet Details                | 32-33 |
| Composition of Regional Airline Fleet         | 34-35 |
|                                               |       |

# **Average Seating Capacity**

Source: RAA Analysis of Bureau of Transportation Statistics, Air Carrier Statistics Form 41 Traffic: T-100 Segment (U.S. Carriers Only)