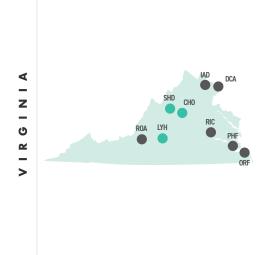

### **U.S. AIRPORTS** & REGIONAL SERVICE

36

| Top 50 U.S. Airports (by Total Departures)            | 38   |
|-------------------------------------------------------|------|
| U.S. Airports Served Exclusively by Regional Airlines | 39   |
| Top 50 U.S. Airports (by Regional Departures) 40      | )-41 |
| Shortest and Longest Regional Routes (Lower 48)       | 42   |
| Regional Airline Transborder Service                  | 42   |
| Passenger Service in U.S.—State by State Analysis 43  | 3-61 |