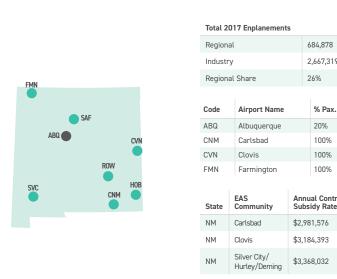

# **2017 Departures and Enplanements**

RAA Regional Airlines Non-RAA Regional Airlines Non-Regional Airlines

Service at U.S. Airports

63% of U.S. airports with scheduled passenger air service get their ONLY source of air service from regional airports.

41% of scheduled passenger departures were operated by U.S. regional airlines.