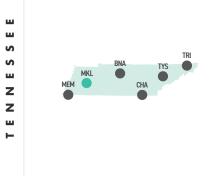

### **U.S. AIRPORTS** & REGIONAL SERVICE

36

| Top 50 U.S. Airports (by Total Departures)            | 38   |
|-------------------------------------------------------|------|
| U.S. Airports Served Exclusively by Regional Airlines | 39   |
| Top 50 U.S. Airports (by Regional Departures) 40      | )-41 |
| Shortest and Longest Regional Routes (Lower 48)       | 42   |
| Regional Airline Transborder Service                  | 42   |
| Passenger Service in U.S.—State by State Analysis 43  | 3-61 |