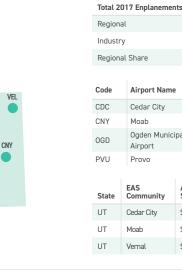

### **U.S. AIRPORTS** & REGIONAL SERVICE

36

| Top 50 U.S. Airports (by Total Departures)            | 38   |
|-------------------------------------------------------|------|
| U.S. Airports Served Exclusively by Regional Airlines | 39   |
| Top 50 U.S. Airports (by Regional Departures) 40      | )-41 |
| Shortest and Longest Regional Routes (Lower 48)       | 42   |
| Regional Airline Transborder Service                  | 42   |
| Passenger Service in U.S.—State by State Analysis 43  | 3-61 |