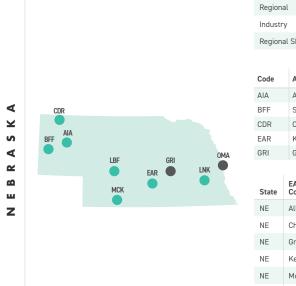

# **2017 Departures and Enplanements**

RAA Regional Airlines Non-RAA Regional Airlines Non-Regional Airlines

Service at U.S. Airports

63% of U.S. airports with scheduled passenger air service get their ONLY source of air service from regional airports.

41% of scheduled passenger departures were operated by U.S. regional airlines.