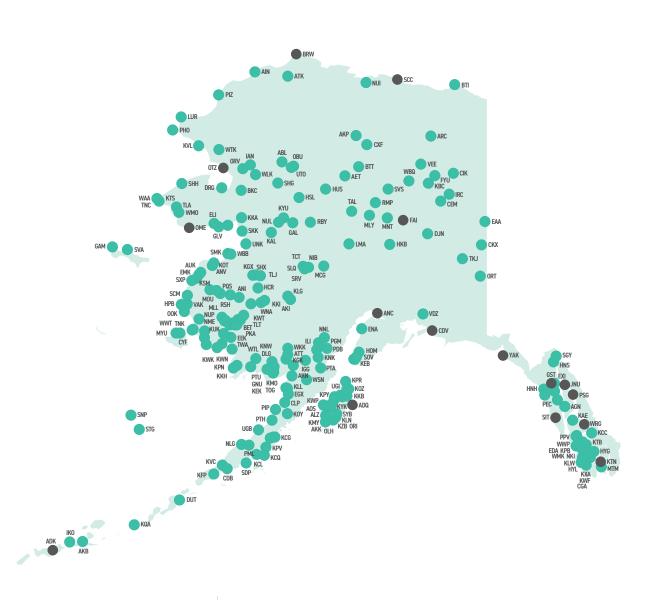

### **U.S. AIRPORTS** & REGIONAL SERVICE

36

| Top 50 U.S. Airports (by Total Departures)            | 38   |
|-------------------------------------------------------|------|
| U.S. Airports Served Exclusively by Regional Airlines | 39   |
| Top 50 U.S. Airports (by Regional Departures) 40      | )-41 |
| Shortest and Longest Regional Routes (Lower 48)       | 42   |
| Regional Airline Transborder Service                  | 42   |
| Passenger Service in U.S.—State by State Analysis 43  | 3-61 |