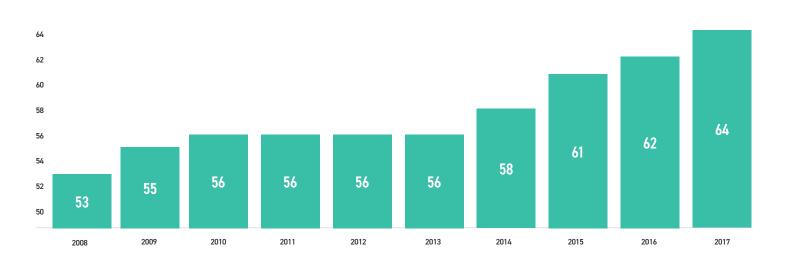

# **Average Seating Capacity**

Source: RAA Analysis of Bureau of Transportation Statistics, Air Carrier Statistics Form 41 Traffic: T-100 Segment (U.S. Carriers Only)

# **REGIONAL AIRLINE STATISTICS**

|                                          | 2008   | 2009   | 2010   | 2011   | 2012   | 2013   | 2014   | 2015   | 2016   | 2017   |
|------------------------------------------|--------|--------|--------|--------|--------|--------|--------|--------|--------|--------|
| U.S. Regional<br>Certificated Carriers   | 71     | 67     | 66     | 68     | 66     | 63     | 65     | 64     | 67     | 65     |
| Departures<br>Completed<br>(millions)    | 4.89   | 4.66   | 4.69   | 4.59   | 4.46   | 4.34   | 4.11   | 3.87   | 3.81   | 3.68   |
| Average Daily<br>Departures              | 13,411 | 12,767 | 12,843 | 12,570 | 12,209 | 11,898 | 11,260 | 10,613 | 10,452 | 10,081 |
| Average Seating<br>Capacity              | 53     | 55     | 56     | 56     | 56     | 56     | 58     | 61     | 62     | 64     |
| Passengers<br>Enplaned (millions)        | 158.73 | 157.66 | 164.1  | 162.18 | 161.34 | 159.13 | 157.56 | 156.56 | 154.92 | 153.25 |
| Average Passenger<br>Trip Length (miles) | 462    | 459    | 467    | 471    | 469    | 471    | 477    | 478    | 488    | 487    |
| Average Load<br>Factor                   | 73.94% | 74.92% | 76.56% | 76.40% | 78.01% | 78.33% | 79.94% | 80.55% | 79.56% | 78.78% |
| Fleet Flying Hours<br>(thousands)        | 5,330  | 5,002  | 5,048  | 5,021  | 4,853  | 4,782  | 4,522  | 4,302  | 4,255  | 4,137  |
| Revenue Passenger<br>Miles (billions)    | 73.22  | 72.29  | 76.62  | 76.24  | 75.60  | 74.94  | 75.11  | 74.75  | 75.46  | 74.49  |
| Available Seat Miles<br>(billions)       | 99.03  | 96.49  | 100.07 | 99.78  | 96.90  | 95.67  | 93.95  | 92.80  | 94.84  | 94.55  |