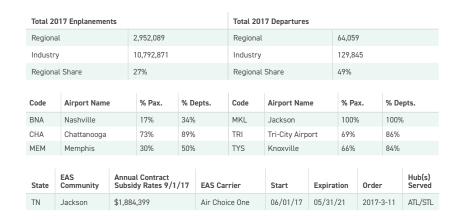

en                     | \$1,38  | 9,795                       |                    | SkyWest     |                | 03/01/18     | 02/29, | /20    | 2017-1 | 2-15 | MSP              |
| SD       | Pierre \$4,524,131           |         |                             | Aerodyna           | amics       | 08/01/16       | 07/31,       | /18    | 2016-6 | 5-2    | DEN  |                  |
| SD       | Watertown                    | \$2,268 | 8,256                       |                    | Aerodyna    | amics          | 08/01/16     | 07/31, | /18    | 2016-6 | 5-2  | DEN              |
|          |                              |         |                             |                    |             |                |              |        |        |        |      |                  |







OGD SLC

CDC

BTV

RUT

SGU

Т

٩

E l

D

 $\vdash$ 

Ζ 0 ٤

2 ш > PVU



0%

\$1,360,481

0%

| Total 2 | 017 Enplanemen   | 1 |
|---------|------------------|---|
| Region  | al               |   |
| Industr | у                |   |
| Region  | al Share         |   |
|         |                  |   |
| Code    | Airport Name     | ; |
| BTV     | Burlington       |   |
| MVL     | Stowe            |   |
|         |                  |   |
| State   | EAS<br>Community |   |
| ) /T    | Rutland          |   |
| VT      | Ruttahu          |   |



| ts     |                               |      |                      | Total 201 | 7 Departures  |         |        |        |      |                  |
|--------|-------------------------------|------|----------------------|-----------|---