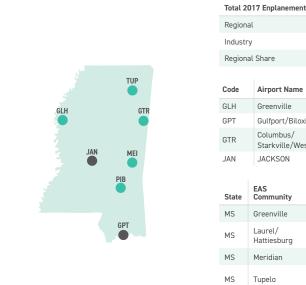

### **U.S. AIRPORTS** & REGIONAL SERVICE

36

| Top 50 U.S. Airports (by Total Departures)            | 38   |
|-------------------------------------------------------|------|
| U.S. Airports Served Exclusively by Regional Airlines | 39   |
| Top 50 U.S. Airports (by Regional Departures) 40      | )-41 |
| Shortest and Longest Regional Routes (Lower 48)       | 42   |
| Regional Airline Transborder Service                  | 42   |
| Passenger Service in U.S.—State by State Analysis 43  | 3-61 |