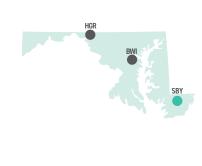

### **U.S. AIRPORTS** & REGIONAL SERVICE

36

| Top 50 U.S. Airports (by Total Departures)            | 38   |
|-------------------------------------------------------|------|
| U.S. Airports Served Exclusively by Regional Airlines | 39   |
| Top 50 U.S. Airports (by Regional Departures) 40      | )-41 |
| Shortest and Longest Regional Routes (Lower 48)       | 42   |
| Regional Airline Transborder Service                  | 42   |
| Passenger Service in U.S.—State by State Analysis 43  | 3-61 |