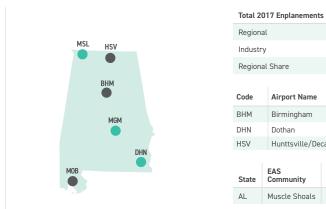

### **U.S. AIRPORTS** & REGIONAL SERVICE

36

| Top 50 U.S. Airports (by Total Departures)            | 38   |
|-------------------------------------------------------|------|
| U.S. Airports Served Exclusively by Regional Airlines | 39   |
| Top 50 U.S. Airports (by Regional Departures) 40      | )-41 |
| Shortest and Longest Regional Routes (Lower 48)       | 42   |
| Regional Airline Transborder Service                  | 42   |
| Passenger Service in U.S.—State by State Analysis 43  | 3-61 |