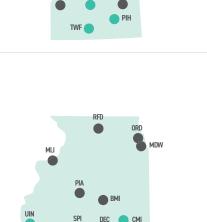

### **U.S. AIRPORTS** & REGIONAL SERVICE

36

| Top 50 U.S. Airports (by Total Departures)            | 38   |
|-------------------------------------------------------|------|
| U.S. Airports Served Exclusively by Regional Airlines | 39   |
| Top 50 U.S. Airports (by Regional Departures) 40      | )-41 |
| Shortest and Longest Regional Routes (Lower 48)       | 42   |
| Regional Airline Transborder Service                  | 42   |
| Passenger Service in U.S.—State by State Analysis 43  | 3-61 |