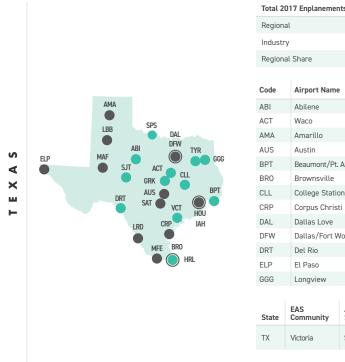

### **U.S. AIRPORTS** & REGIONAL SERVICE

36

| Top 50 U.S. Airports (by Total Departures)            | 38   |
|-------------------------------------------------------|------|
| U.S. Airports Served Exclusively by Regional Airlines | 39   |
| Top 50 U.S. Airports (by Regional Departures) 40      | )-41 |
| Shortest and Longest Regional Routes (Lower 48)       | 42   |
| Regional Airline Transborder Service                  | 42   |
| Passenger Service in U.S.—State by State Analysis 43  | 3-61 |