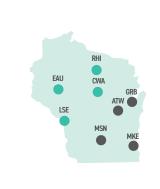

0%     |
| BLI      | Bellingham                  | 29%        | 50%      | PSC       | Pasco                       | 81%     | 92%      |
| EAT      | Wenatchee                   | 100%       | 100%     | PUW       | Pullman                     | 100%    | 100%     |
| ESD      | Eastsound                   | 100%       | 100%     | SEA       | Seattle/Tacoma              | 19%     | 36%      |
| FBS      | Friday Harbor<br>(Seaplane) | 100%       | 100%     | WSX       | Westsound                   | 100%    | 100%     |
| FRD      | Friday Harbor               | 100%       | 100%     | YKM       | Yakima                      | 100%    | 100%     |
| GEG      | Spokane                     | 37%        | 55%      |           |                             |         |          |

ISCONSIN



| Regiona  | ι                |         | 1,724,519                   |      |         | Regional |                       |         | 39,024 |        |      |                  |
|----------|------------------|---------|-----------------------------|------|---------|----------|-----------------------|---------|--------|--------|------|------------------|
| Industry |                  |         | 5,154,067                   |      |         | Industry |                       |         | 67,761 |        |      |                  |
| Regiona  | l Share          |         | 33%                         |      |         | Regional | Share                 |         | 58%    |        |      |                  |
|          |                  |         |                             |      |