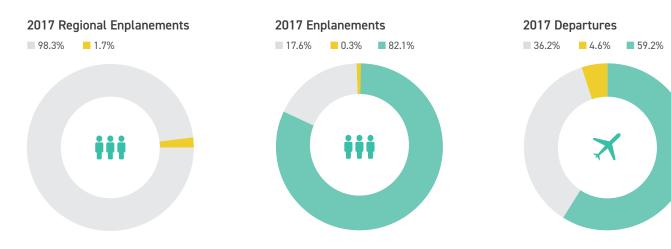

# **2017 Departures and Enplanements**

RAA Regional Airlines Non-RAA Regional Airlines Non-Regional Airlines

Service at U.S. Airports

63% of U.S. airports with scheduled passenger air service get their ONLY source of air service from regional airports.

41% of scheduled passenger departures were operated by U.S. regional airlines.