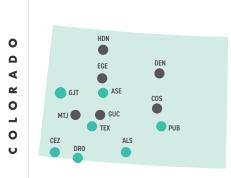

| ual Contract<br>sidy Rates 9/ | 1/17   | EAS Ca | arrier                | Start           | Expiratio     | n          | Order   |          | Hub(s)<br>Served |
| CA      | Crescent City      | \$3,3        | 10,503                        | 503    |        | ate<br>ontour         | 04/01/18        | 09/30/2       | 20 2018-2- |         | 17       | OAK              |
| CA      | El Centro          | \$2,4        | 88,824                        |        | Mokule | ele                   | 05/01/18        | 04/30/2       | 2          | 2018-3- | 6        | LAX              |
| CA      | Merced \$2,991,546 |              |                               | Boutiq | ue Air | 08/01/17              | 07/31/2         | /21 2017-6-19 |            | 19      | LAX/OAK  |                  |



| Total 20 | 17 Enplanements  | 5      |                              |       |        | Total 2017 Departures |                     |           |         |         |     |                  |  |
|----------|------------------|--------|------------------------------|-------|--------|-----------------------|---------------------|-----------|---------|---------|-----|------------------|--|
| Regiona  | ι                | L      | 4,997,390                    |       |        | Regiona               | ι                   |           | 115,224 |         |     |                  |  |
| Industry | /                | 3      | 31,593,155                   |       |        | Industry              | /                   |           | 306     | ,755    |     |                  |  |
| Regiona  | l Sha