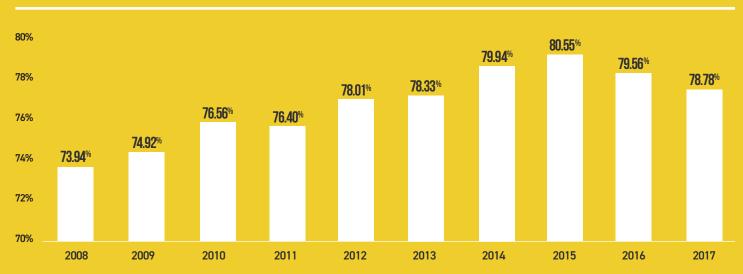

# **Average Load Factor**

# **REGIONAL AIRLINE STATISTICS**

|                                          | 2008   | 2009   | 2010   | 2011   | 2012   | 2013   | 2014   | 2015   | 2016   | 2017   |
|------------------------------------------|--------|--------|--------|--------|--------|--------|--------|--------|--------|--------|
| U.S. Regional<br>Certificated Carriers   | 71     | 67     | 66     | 68     | 66     | 63     | 65     | 64     | 67     | 65     |
| Departures<br>Completed<br>(millions)    | 4.89   | 4.66   | 4.69   | 4.59   | 4.46   | 4.34   | 4.11   | 3.87   | 3.81   | 3.68   |
| Average Daily<br>Departures              | 13,411 | 12,767 | 12,843 | 12,570 | 12,209 | 11,898 | 11,260 | 10,613 | 10,452 | 10,081 |
| Average Seating<br>Capacity              | 53     | 55     | 56     | 56     | 56     | 56     | 58     | 61     | 62     | 64     |
| Passengers<br>Enplaned (millions)        | 158.73 | 157.66 | 164.1  | 162.18 | 161.34 | 159.13 | 157.56 | 156.56 | 154.92 | 153.25 |
| Average Passenger<br>Trip Length (miles) | 462    | 459    | 467    | 471    | 469    | 471    | 477    | 478    | 488    | 487    |
| Average Load<br>Factor                   | 73.94% | 74.92% | 76.56% | 76.40% | 78.01% | 78.33% | 79.94% | 80.55% | 79.56% | 78.78% |
| Fleet Flying Hours<br>(thousands)        | 5,330  | 5,002  | 5,048  | 5,021  | 4,853  | 4,782  | 4,522  | 4,302  | 4,255  | 4,137  |
| Revenue Passenger<br>Miles (billions)    | 73.22  | 72.29  | 76.62  | 76.24  | 75.60  | 74.94  | 75.11  | 74.75  | 75.46  | 74.49  |
| Available Seat Miles<br>(billions)       | 99.03  | 96.49  | 100.07 | 99.78  | 96.90  | 95.67  | 93.95  | 92.80  | 94.84  | 94.55  |