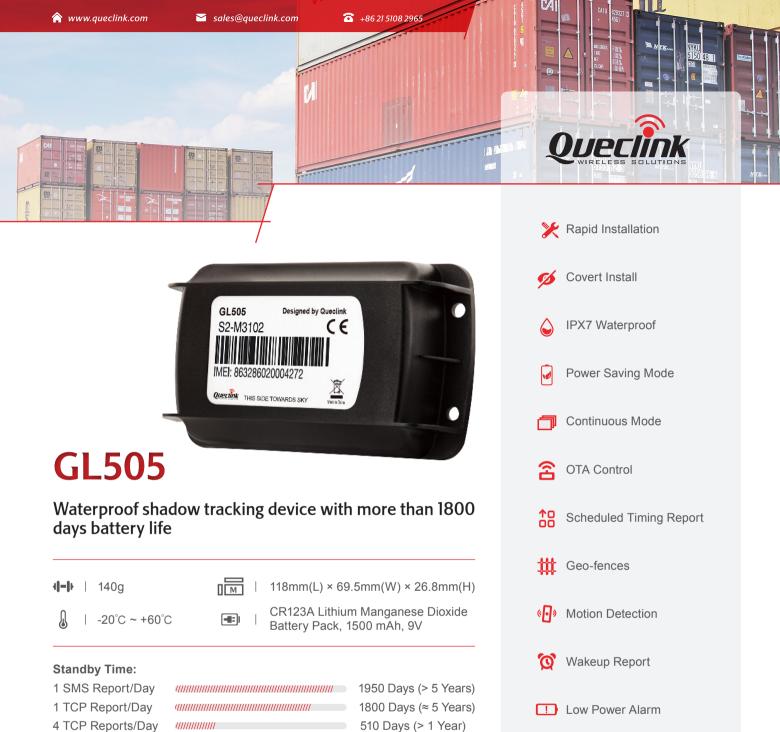

The GL505 is a waterproof GNSS tracker that is designed for fixed asset tracking applications. The model is powered by an internal battery pack allowing more than 1800 days standby time. It supports a flexible switch between continuous mode (real time monitoring) and power save mode which periodically confirms asset status.