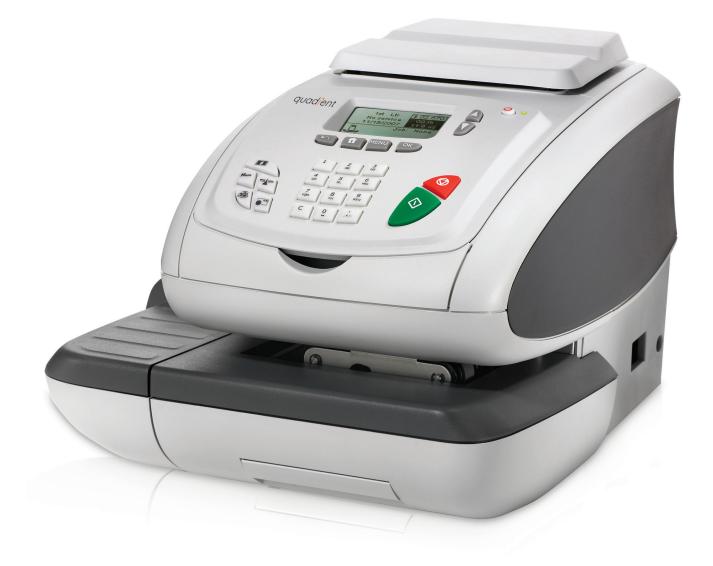

## DESKTOP MAILING SYSTEM CONVENIENT, SMART AND FRIENDLY

Growing businesses count on smart productivity tools to keep their offices running smoothly. The Quadient IS-330 is a powerhouse professional that makes it simple to weigh, rate, post and track your mail with accuracy.

Easy to operate and convenient to use, the highly capable IS-330 with whisper-quiet operation is designed to integrate smoothly into your office environment and process mail efficiently.

With its state-of-the-art technology and online services you can be sure to have the best in class solution to meet your demanding needs.

> Experience seamless downloads with a high speed internet connection - great for refilling postage funds, downloading the latest USPS® rate and system features

FAST ACCURATE, WEIGHING AND RATING

Differential weighing and Smart Start technology help provide a simple mail processing experience with the IS-330. When using differential weighing, simply place mixed weight mail on the weighing platform, remove an envelope and the correct rate is calculated. With Smart Start technology, each time an envelope is removed from the weighing platform in differential mode, the powerfeeder starts and is ready to process mail.

Smooth, powerfeed provides fast batch processing Optional automatic moistener with easy access reservoir ensures a perfect envelope seal

STAND OUT FROM THE REST

Personalize items and help promote your business with ad slogans, custom text messages, QR codes and company logos.