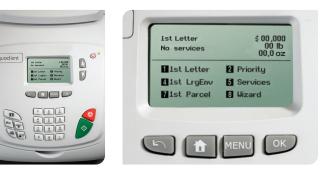

#### UNDERSTANDING RATES HAS NEVER BEEN EASIER

The Rate Wizard simplifies the process of selecting the correct postal rate and class for your items. With concise step-by-step instructions, the selection process has never been easier. Shortcut keys save time and eliminate keystrokes too. From single envelopes to larger packages, you have the flexibility to weigh and manage mail with ease.

Save time and eliminate

shortcut keys

keystrokes with the IS-330

#### Display provides

clear descriptions