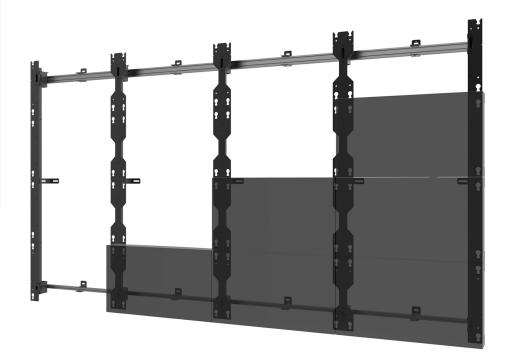

### Peerless-AV® LED Mounting System

### **HEIGHT ADJUSTMENT**

Overcomes installation irregularities to assure the LED pixels are aligned

### **DEPTH ADJUSTMENT**

The entire mount creates one flat plane, regardless of wall imperfections

### LIGHTWEIGHT DESIGN

Aluminium frame is easier to install and minimizes the wall load

### QUICK ASSEMBLY

Predetermined adaptor rail locations speed up the assembly and minimise the errors

### **MODULAR DESIGN**

Unlimited video wall display configurations available

### PRECISION ENGINEERING

Tight tolerances and wall plate spacers assure the cabinets are properly positioned

LED MOUNTING SYSTEMS
COMPATIBILITY CHART

Acclaim 1.2 Acclaim 1.5

Acclaim 1.9

Acclaim 2.5

Acclaim 3.8