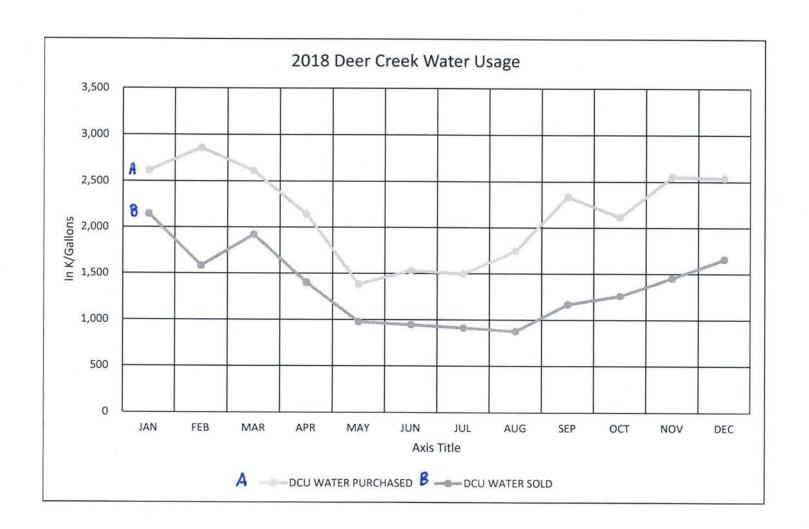

- d. Average hours are between 80-85 hours per bi-weekly billing cycle.
- e. No, the job descriptions are the same.
- 9. Purchased Water Variance Deer Creek is primarily a 55+ residential community. There are a significant number of residences that are only occupied in the winter months. Water usage can drop of dramatically in the summer months, especially during wet summers that reduce irrigation and overall water usage even further. Attachment F provides a graph that depicts water purchased versus water sold which illustrates that the amount of water sold drops in proportion to the amount of water purchased for the periods referenced.