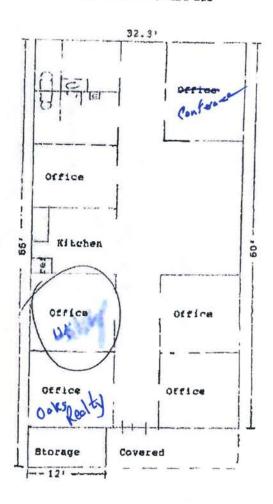

# 12. Rent Expense

- a. The difference between 2017 and 2018 rent expense is due to the fact that no rent expense was included in the 2017 Annual Report. DCU did not receive its Certificate until November 17, 2017. Rent Expense is included for 2018 in order to capture the Utility's actual cost for providing water and wastewater services.
- b. See Attachment J for the Utility's lease agreement.
- c. The lease amount was determined based on the square footage occupied by the Utility Supervisors office. The price per square foot was determined by using an existing lease between Deer Creek (parent) and a non-related third-party lessee, Oaks Realty, that is located in the same building. Include with the lease amount of \$600 per month is a \$300 per month allocation for office supplies and the use of office equipment such as facsimile, printers, scanners, copiers, telephones, etcetera. Also include is the use of common areas such as bathroom, kitchen and conference room.