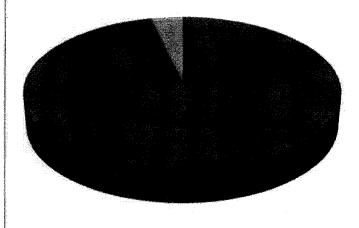

# **Total water usage for Deer Creek 2018**

- Billed Water 63%
- Water loss through areas other than Regal Ridge 24%
- Water Loss through Regal Ridge meter 13%