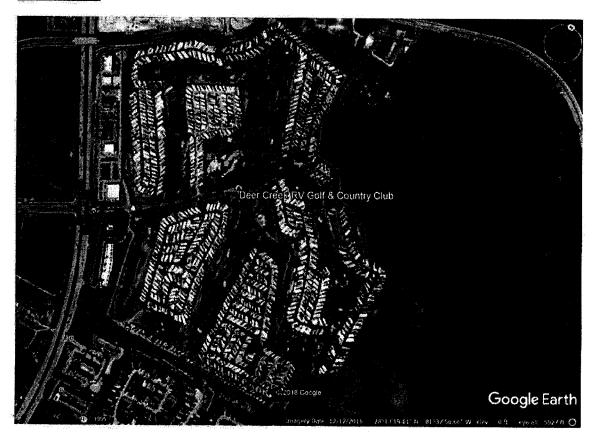

#### **SCOPE OF WORK**

GPRS understands the scope of work to be locating any detectable water lines that are existing within the Deer Creek communities, which are shown in a Google Earth image on the next page. Per information from the client, there is roughly 3.4 miles of existing pathway(s) that we will be locating along. The property is currently unaware of where a large portion of water is going on a monthly basis. Therefore, our goal is to locate proposed water lines, and any potential lines that may not be currently known. GPRS will attempt to trace any water lines for which there are structures visible from the work area. The client will be responsible to provide drawings or notify GPRS of any utilities known to be entering the work area for which there are no apparent surface features or structures that are visible from the work area. The areas should be laid out, marked, and cleared of obstructions prior to our arrival in order to avoid additional charges. Please notify GPRS in advance should additional reporting or records be required beyond field markings and our standard job summary. Please visit <a href="https://www.simspec.org">www.simspec.org</a> for an overview of our industry-leading best practices that will be applied to this project.