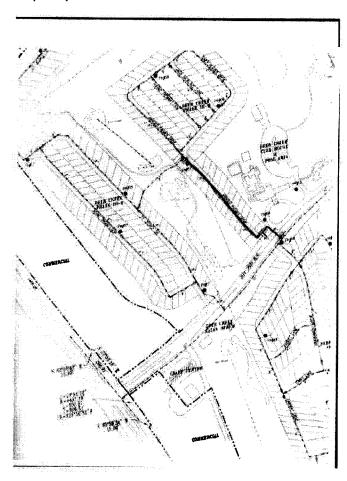

# Two options for removal of back flow preventer device located in front of the main clubhouse.

1.) Shut down 2 valves in the water system, one is located on the south side of Deer Creek Blvd across from the bpd. The other valve is located at the intersection of Arnold Palmer and Gary Player Dr. in Eagles View. The valve locations are marked in pink on the map below. This will isolate the bpd along with 26 customers located on Arnold Palmer beginning at the gate and continuing to the intersection with Gary Player from the main water system. The isolated main would be drained of pressure and bpd and removal would be made. The expected time frame for completing repairs is approximately two hours. Boil alerts would need to be issued to 26 residents until water sample testing is complete. Although this is the *preferred* method it will only succeed if the existing water maps are accurate for that area. In the event that the water maps are *not* accurate for that area we would need to go to option 2.

# Map of option #1

2.) This would involve shutting down the entire park at the main meter across from the bank. This action would need to take place at a time so as not to interfere with the businesses in the south commercial development. Sunday night after all business are closed would be preferred. (perhaps midnight) This plan would need to be coordinated with Deer Creek maintenance and utility staff and Polk County Water.