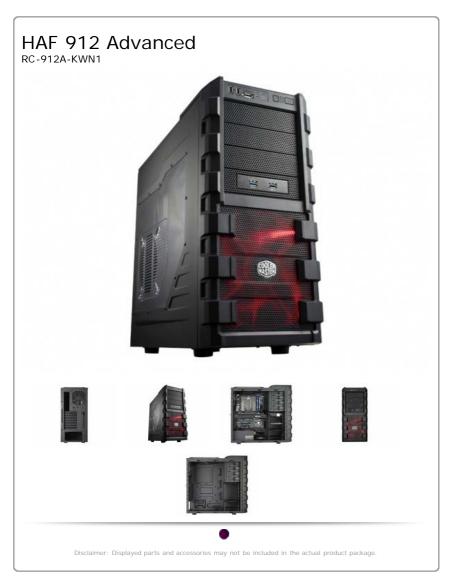

## DESCRIPTION

Cooler Master adds another new member to the HAF series, the HAF 912 Advanced. To carry the mission of providing the best thermal solutions, HAF 912 Advanced supports two 120 mm for external radiator and high-end CPU coolers. Furthermore, the spacious interior accommodates two 200mm fans and two-- 120mm fans for better and superior airflow yet, enough to fit 12 devices and high-end GPUs such as Radeon HD5970 and Nvidia GTX 480. HAF 912 Advanced features rugged looks, massive air cooling and trademark interior that signifies performance and makes it a killer machine.

## eatures:

- HAF 912 Advanced is built in aggressive design and stylish interior black coating.
- The compact interior able to accommodates 12 devices.
- Supports long graphics cards including ATI Radeon HD 5970 and NVIDIA Geforce GTX 480
- $\bullet\,$  Superior cooling performance support up to two 200 mm and two 120 mm fans.
- Front 200mm fan with brilliant Red LED provides the best airflow to HDDs.
- Removable 3.5"HDD cage provides enthusiasts more convenient installation.
- Customized neat cable management.
- Front I/O for easy access.

## SPECS

| Model                          | RC-912A-KWN1                                                                                                                                                                                                                                                     |
|--------------------------------|------------------------------------------------------------------------------------------------------------------------------------------------------------------------------------------------------------------------------------------------------------------|
| Available Color                | Black                                                                                                                                                                                                                                                            |
| Material                       | Case Body: Steel / Front bezel: Plastic and mesh                                                                                                                                                                                                                 |
| Dimension                      | Main unit: 230 x 480 x 496 mm / 9.1 x 18.9 x 19.5 inch (with stand)                                                                                                                                                                                              |
| Weight                         | Net: 8.7 kg / 19.2 lbs                                                                                                                                                                                                                                           |
| М/В Туре                       | Micro-ATX / ATX                                                                                                                                                                                                                                                  |
| 5.25" Drive Bay                | 4 Exposed (one could be converted to 3.5" bay)                                                                                                                                                                                                                   |
| 3.5" Drive Bay                 | 1 Exposed (converted from 5.25" bay) / 6 Hidden                                                                                                                                                                                                                  |
| I/O Panel                      | USB 3.0 X2, USB 2.0 x 2, e-SATA x1,Audio x 1, Mic x 1                                                                                                                                                                                                            |
| Expansion Slots                | 7+1                                                                                                                                                                                                                                                              |
| Cooling System                 | Front: 200 mm red LED fan x 1,<br>700RPM,19dBA (can be swapped for two<br>120mm fans)<br>Top: 200 mm black fan x 1,700RPM,19dBA<br>(can be swapped for two 120mm fans)<br>Rear: 120 mm black fan x 1, 1200 RPM, 17<br>dBA<br>Side: 120/140 mm fan x 1 (optional) |
| Power Supply                   | Bottom -mounted / ATX PS2 / EPS 12V                                                                                                                                                                                                                              |
| 2.5"/3.5" - SATA HDD Drive Bay | 4 Hidden (two converted from 3.5" bay)                                                                                                                                                                                                                           |
| Maximum Compatibility          | VGA Card length :270.0mm (with HDD cage)                                                                                                                                                                                                                         |