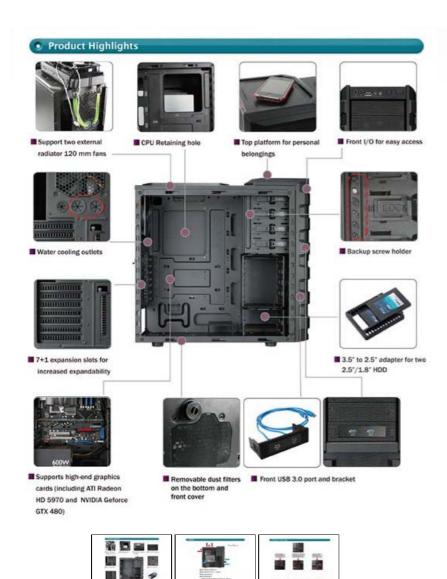

## DESCRIPTION

Cooler Master adds another new member to the HAF series, the HAF 912 Advanced. To carry the mission of providing the best thermal solutions, HAF 912 Advanced supports two 120 mm for external radiator and high-end CPU coolers. Furthermore, the spacious interior accommodates two 200mm fans and two-- 120mm fans for better and superior airflow yet, enough to fit 12 devices and high-end GPUs such as Radeon HD5970 and Nvidia GTX 480. HAF 912 Advanced features rugged looks, massive air cooling and trademark interior that signifies performance and makes it a killer machine.

## eatures:

- HAF 912 Advanced is built in aggressive design and stylish interior black coating.
- The compact interior able to accommodates 12 devices.
- Supports long graphics cards including ATI Radeon HD 5970 and NVIDIA Geforce GTX 480
- $\bullet\,$  Superior cooling performance support up to two 200 mm and two 120 mm fans.
- Front 200mm fan with brilliant Red LED provides the best airflow to HDDs.
- Removable 3.5"HDD cage provides enthusiasts more convenient installation.
- Customized neat cable management.
- Front I/O for easy access.

## SPECS

| Model                          | RC-912A-KWN1                                                                                                                                                                                                                                                     |
|--------------------------------|------------------------------------------------------------------------------------------------------------------------------------------------------------------------------------------------------------------------------------------------------------------|
| Available Color                | Black                                                                                                                                                                                                                                                            |
| Material                       | Case Body: Steel / Front bezel: Plastic and mesh                                                                                                                                                                                                                 |
| Dimension                      | Main unit: 230 x 480 x 496 mm / 9.1 x 18.9 x 19.5 inch (with stand)                                                                                                                                                                                              |
| Weight                         | Net: 8.7 kg / 19.2 lbs                                                                                                                                                                                                                                           |
| М/В Туре                       | Micro-ATX / ATX                                                                                                                                                                                                                                                  |
| 5.25" Drive Bay                | 4 Exposed (one could be converted to 3.5" bay)                                                                                                                                                                                                                   |
| 3.5" Drive Bay                 | 1 Exposed (converted from 5.25" bay) / 6 Hidden                                                                                                                                                                                                                  |
| I/O Panel                      | USB 3.0 X2, USB 2.0 x 2, e-SATA x1,Audio x 1, Mic x 1                                                                                                                                                                                                            |
| Expansion Slots                | 7+1                                                                                                                                                                                                                                                              |
| Cooling System                 | Front: 200 mm red LED fan x 1,<br>700RPM,19dBA (can be swapped for two<br>120mm fans)<br>Top: 200 mm black fan x 1,700RPM,19dBA<br>(can be swapped for two 120mm fans)<br>Rear: 120 mm black fan x 1, 1200 RPM, 17<br>dBA<br>Side: 120/140 mm fan x 1 (optional) |
| Power Supply                   | Bottom -mounted / ATX PS2 / EPS 12V                                                                                                                                                                                                                              |
| 2.5"/3.5" - SATA HDD Drive Bay | 4 Hidden (two converted from 3.5" bay)                                                                                                                                                                                                                           |
| Maximum Compatibility          | VGA Card length :270.0mm (with HDD cage)                                                                                                                                                                                                                         |