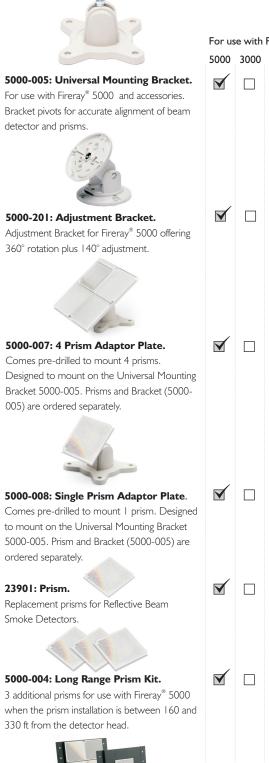

## Accessories Overview

5000-006: Prism Wall Bracket.

Reflector Wall Bracket comes pre-drilled to

mount I (Up to 160 ft) or 4 (160 to 330 ft)

prisms. Hole pattern on side mounting flange

similar to Unistrut. Prisms ordered separately.

| r us | e with | Fireray<br>50R/<br>100R |   |                                                                                                                          | For us         |                | Fireray<br>50R/<br>100R |
|------|--------|-------------------------|---|--------------------------------------------------------------------------------------------------------------------------|----------------|----------------|-------------------------|
|      | П      |                         | П | 3000-201: Adjustment Bracket.                                                                                            | $ \mathbf{V} $ | $ \mathbf{V} $ | $ \mathbf{V} $          |
|      |        |                         |   | Adjustment Bracket for Fireray® 3000 offering                                                                            |                |                |                         |
|      |        |                         |   | 360° rotation plus 180° adjustment; can also                                                                             |                |                |                         |
|      |        |                         |   | be used with Prism Adaptor Plates.                                                                                       |                |                |                         |
|      |        | <b>A</b>                |   | 3000-202: Flush Mount Plate.                                                                                             |                | $ \checkmark $ |                         |
|      |        |                         |   | Flush Mount Plate for Fireray® 3000.                                                                                     |                |                |                         |
|      |        |                         |   |                                                                                                                          |                |                |                         |
|      | Ш      |                         | Ш | 3000-203: Flush Mount Plate.                                                                                             | Ш              | $\mathbf{M}$   | Ш                       |
|      |        |                         |   | Flush Mount Plate with 4" square back-plate for Fireray® 3000.                                                           |                |                |                         |
|      |        |                         |   |                                                                                                                          |                |                |                         |
|      |        | $\blacksquare$          |   | 1000-019: Protective Wire Cage.                                                                                          | $\checkmark$   |                |                         |
|      |        |                         |   | Fireray® 5000 Controller Protective Wire Cage.                                                                           |                |                |                         |
|      |        |                         |   | Made to mount to a flat surface. Includes 4 Philips                                                                      |                |                |                         |
|      |        |                         |   | Head screws and mounting hardware.                                                                                       |                |                |                         |
| 1    |        | <b>V</b>                |   |                                                                                                                          |                |                |                         |
|      |        | <b>V</b>                |   | 1000-018: Protective Wire Cage. Fireray® 3000 & 5000 Detector Protective Wire Cage. Made to mount to either the 5000-011 | V              | V              |                         |
|      |        |                         |   | Uni-Box or to a flat surface. Includes 4 Philips Head screws and mounting hardware.                                      |                |                |                         |
|      |        | ,                       |   | ricad screws and mounting hardware.                                                                                      |                |                |                         |