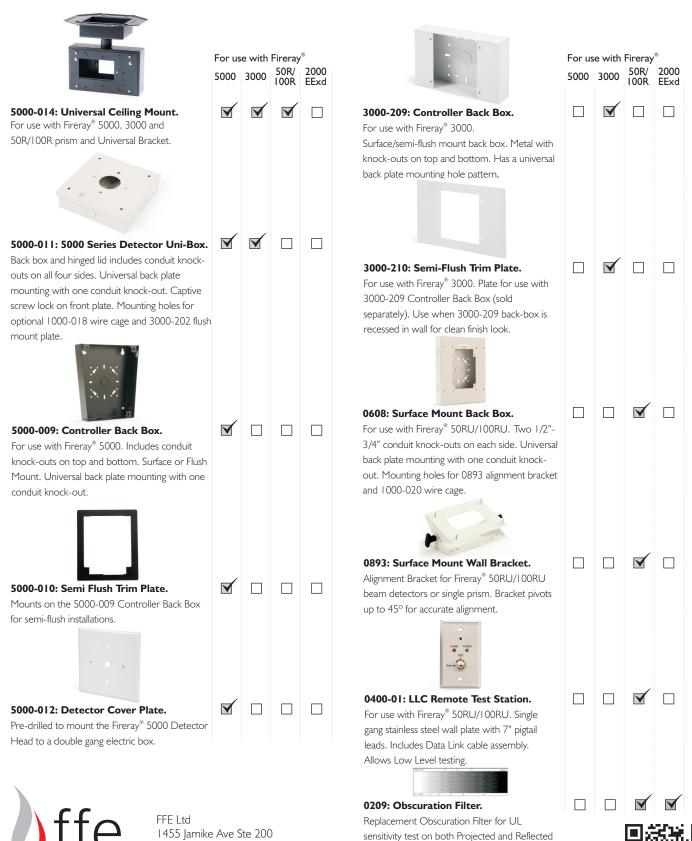

| r us | e with | Fireray<br>50R/<br>100R |   |                                                                                                                          | For us         |                | Fireray<br>50R/<br>100R |
|------|--------|-------------------------|---|--------------------------------------------------------------------------------------------------------------------------|----------------|----------------|-------------------------|
|      | П      |                         | П | 3000-201: Adjustment Bracket.                                                                                            | $ \mathbf{V} $ | $ \mathbf{V} $ | $ \mathbf{V} $          |
|      |        |                         |   | Adjustment Bracket for Fireray® 3000 offering                                                                            |                |                |                         |
|      |        |                         |   | 360° rotation plus 180° adjustment; can also                                                                             |                |                |                         |
|      |        |                         |   | be used with Prism Adaptor Plates.                                                                                       |                |                |                         |
|      |        | <b>A</b>                |   | 3000-202: Flush Mount Plate.                                                                                             |                | $ \checkmark $ |                         |
|      |        |                         |   | Flush Mount Plate for Fireray® 3000.                                                                                     |                |                |                         |
|      |        |                         |   |                                                                                                                          |                |                |                         |
|      | Ш      |                         | Ш | 3000-203: Flush Mount Plate.                                                                                             | Ш              | $\mathbf{M}$   | Ш                       |
|      |        |                         |   | Flush Mount Plate with 4" square back-plate for Fireray® 3000.                                                           |                |                |                         |
|      |        |                         |   |                                                                                                                          |                |                |                         |
|      |        | $\blacksquare$          |   | 1000-019: Protective Wire Cage.                                                                                          | $\checkmark$   |                |                         |
|      |        |                         |   | Fireray® 5000 Controller Protective Wire Cage.                                                                           |                |                |                         |
|      |        |                         |   | Made to mount to a flat surface. Includes 4 Philips                                                                      |                |                |                         |
|      |        |                         |   | Head screws and mounting hardware.                                                                                       |                |                |                         |
| 1    |        | <b>V</b>                |   |                                                                                                                          |                |                |                         |
|      |        | <b>V</b>                |   | 1000-018: Protective Wire Cage. Fireray® 3000 & 5000 Detector Protective Wire Cage. Made to mount to either the 5000-011 | V              | V              |                         |
|      |        |                         |   | Uni-Box or to a flat surface. Includes 4 Philips Head screws and mounting hardware.                                      |                |                |                         |
|      |        | ,                       |   | ricad screws and mounting hardware.                                                                                      |                |                |                         |

1000-020: Protective Wire Cage.

screws and mounting hardware.

Fireray® 50/100 RU Detector Protective Wire

Cage. Made to mount to either the 0608 back

box or to a flat surface. Includes 4 Philips Head

FFE Ltd 1455 Jamike Ave Ste 200 Erlanger, KY 41018-3147 USA