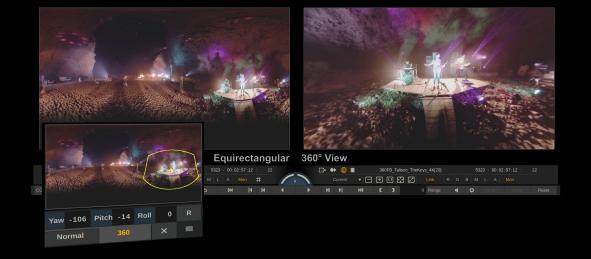

The SCRATCH VR® Suite 8.5 is the only professional VR end-to-end, realtime workflow with an all-inclusive toolset for working naturally within a 360 environment -- dailies, conform, color grading, playback, composting, cloud-based review and collaboration finishing, and mastering. NVIDIA QUADRO AUTHORIZED PARTNER

The NVIDIA Quadro graphics large frame buffer enables multi-layer 4K 360 VR timelines, color correction, stabilization, and compositing. Playback in real-time on the HTC Vive has all the player controls showing within the headset. Creators can use the highly reliable and secure SCRATCH Web® for cloud-base VR collaboration, review and feedback.

## **NVIDIA Quadro benefits:**

- Edit 4K 360° pre-stitched mono or stereo content with multiple layers of color grading, 360/VR motion graphics and titles.
- Go beyond preview in 360/VR video with the HTC Vive directly interact with SCRATCH VR to color correct, composite, or conduct client reviews in real-time, including remote sessions!
- Deliver sub-20 millisecond response time, 90 FPS and 450MP/s.