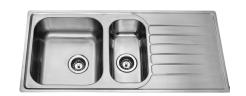

## **EW201** WENTWORTH BOWL & 1/2 WITH DRAINER

The Mercer EW Series stainless steel bowl and drainer are a stylish addition to your project.

The EW201 double bowl and drainer is reversible and has an easy clean unobtrusive laser edge.

It also comes standard with a 90mm round basket waste and a main bowl overflow.

A range of matching accessories are also available for the EW201 including a food board and dishrack.

#### **SPECIFICATIONS**

Code: EW201

Type: Top mount, Undermount, Weld in

**Bowl size:** 380 x 405 x 180mm + 200 x 380 x 180mm with 30mm bridge

Bowl configuration: Bowl & 1/2 with drainer

**Overall size:** 1090 x 510 x 180mm

### **FEATURES**

2 x 90mm round basket waste

Overflow main bowl 15I/min capacity

Laser edge flange

Sound deadening

25mm corner radius

Reversible