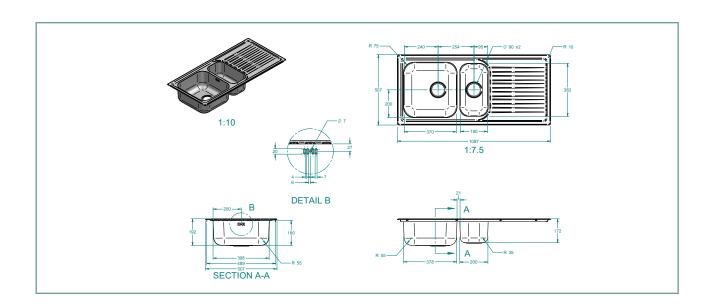

#### **SPECIFICATIONS**

Code: EW201

Type: Top mount, Undermount, Weld in

**Bowl size:** 380 x 405 x 180mm + 200 x 380 x 180mm with 30mm bridge

Bowl configuration: Bowl & 1/2 with drainer

**Overall size:** 1090 x 510 x 180mm

### **FEATURES**

2 x 90mm round basket waste

Overflow main bowl 15I/min capacity

Laser edge flange

Sound deadening

25mm corner radius

Reversible