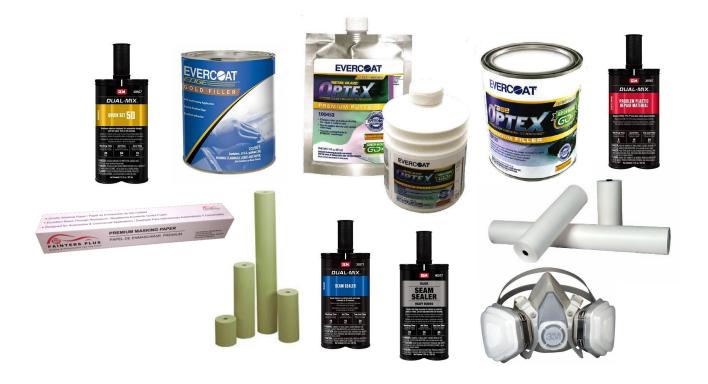

# SEPTEMBER 2019 SPECIALS EQUIPMENT CO.

| PART# | PRODUCT DESCRIPTION                         | SPECIAL PRICE |
|-------|---------------------------------------------|---------------|
| 7192  | Disposable Dual Cartridge Respirator—Medium | \$19.99       |
| 7193  | Disposable Dual Cartridge Respirator—Medium | \$19.99       |

| PART#     | PRODUCT DESCRIPTION                     | SPECIAL PRICE |
|-----------|-----------------------------------------|---------------|
| FIB135    | Rage OPTEX Premium Filler—gal.          | \$77.25       |
| FIB453    | Metal Glaze OPTEX Premium Putty—16 oz.  | \$20.75       |
| FIB454    | Metal Glaze OPTEX Premium Putty—30 oz.  | \$43.75       |
| FIB200501 | Edge Light Weight Gold Body Filler—gal. | \$15.95       |

| PART#    | PRODUCT DESCRIPTION                  | SPECIAL PRICE |
|----------|--------------------------------------|---------------|
| SEM39357 | Flexible Urethane Foam               | \$42.95       |
| SEM39377 | Seam Sealer                          | \$34.95       |
| SEM39747 | Multi-Purpose Panel Adhesive         | \$39.95       |
| SEM39767 | Problem Plastic Repair Material      | \$43.25       |
| SEM39777 | High-Build Self Leveling Seam Sealer | \$38.50       |
| SEM39847 | Multi-Plastic Repair Material        | \$41.50       |
| SEM40377 | High Bodied Black Seam Sealer        | \$31.75       |
| SEM40507 | Quick Set 50                         | \$42.75       |

| PART#     | PRODUCT DESCRIPTION                      | SPECIAL PRICE |
|-----------|------------------------------------------|---------------|
| PSE01BP12 | Blue Poly Masking Paper 12" - roll       | \$13.29       |
| PSE01BP18 | Blue Poly Masking Paper 18" - roll       | \$20.39       |
| PSE01BP36 | Blue Poly Masking Paper 36" - roll       | \$43.59       |
| PSE01GB12 | Gator Back Poly Masking Paper 12" - roll | \$12.69       |
| PSE01GB18 | Gator Back Poly Masking Paper 18" - roll | \$18.99       |
| PSE01GB36 | Gator Back Poly Masking Paper 36" - roll | \$37.99       |
| PSE01GM12 | Green Masking Paper 12" - roll           | \$7.59        |
| PSE01GM18 | Green Masking Paper 18" - roll           | \$11.29       |
| PSE01GM36 | Green Masking Paper 36" - roll           | \$22.59       |
| PSE01WF12 | White Fluoro Masking Paper 12" - roll    | \$13.39       |
| PSE01WF18 | White Fluoro Masking Paper 18" - roll    | \$19.89       |
| PSE01WF36 | White Fluoro Masking Paper 36" - roll    | \$39.99       |

#### **Disposable Dual Cartridge Respirator**

**7192 7193** 

Medium Large

List Price \$37.72

SPECIAL PRICE: \$19.99

Contact your nearest Painters Supply & Equipment Co. location today! (800) 589-8100

#### **Rage OPTEX Premium Filler**

**SPECIAL** 

List Price PRICE:

FIB135(Gallon) \$100.94 \$77.25

#### **Metal Glaze OPTEX Premium Putty**

| List Price | SPECIAL<br>PR!CE: |
|------------|-------------------|
| \$28.20    | \$20.75           |
| \$59.08    | \$43.75           |
|            | \$28.20           |

#### **Edge Light Weight Gold Body Filler**

Edge Gold Filler is a Lightweight Filler designed for professional use to repair damaged body panels where increased productivity, decreased material cost and quality results are desired. Its non-clog formula easily sands with 80 grit sandpaper, eliminating the need for coarse grits that can cause sand scratch swelling

FIB200501

List Price \$29.27

**SPECIAL PR!CE: \$15.95** 

Contact your nearest Painters Supply & Equipment Co. location today! (800) 589-8100

| PSE01BP12                                              |                                                                                                                  |                                                                                                                                                                             |                                                                                                                                                                                                                                                                                                                                                                                                                                                                                                                                                                                                                                                                                                                                                                                                                                                                                                                                                                                                                                                                                                                                                                                                                                                                                                                                                                                                                                                                                                                                                                                                                                                                                                                                                                                                                                                                                                                                                                                                                                                                                                                                |
|--------------------------------------------------------|------------------------------------------------------------------------------------------------------------------|-----------------------------------------------------------------------------------------------------------------------------------------------------------------------------|--------------------------------------------------------------------------------------------------------------------------------------------------------------------------------------------------------------------------------------------------------------------------------------------------------------------------------------------------------------------------------------------------------------------------------------------------------------------------------------------------------------------------------------------------------------------------------------------------------------------------------------------------------------------------------------------------------------------------------------------------------------------------------------------------------------------------------------------------------------------------------------------------------------------------------------------------------------------------------------------------------------------------------------------------------------------------------------------------------------------------------------------------------------------------------------------------------------------------------------------------------------------------------------------------------------------------------------------------------------------------------------------------------------------------------------------------------------------------------------------------------------------------------------------------------------------------------------------------------------------------------------------------------------------------------------------------------------------------------------------------------------------------------------------------------------------------------------------------------------------------------------------------------------------------------------------------------------------------------------------------------------------------------------------------------------------------------------------------------------------------------|
| . 510.151 .1                                           | 12"                                                                                                              | roll                                                                                                                                                                        | \$13.29                                                                                                                                                                                                                                                                                                                                                                                                                                                                                                                                                                                                                                                                                                                                                                                                                                                                                                                                                                                                                                                                                                                                                                                                                                                                                                                                                                                                                                                                                                                                                                                                                                                                                                                                                                                                                                                                                                                                                                                                                                                                                                                        |
| PSE01BP18                                              | 18"                                                                                                              | roll                                                                                                                                                                        | \$20.39                                                                                                                                                                                                                                                                                                                                                                                                                                                                                                                                                                                                                                                                                                                                                                                                                                                                                                                                                                                                                                                                                                                                                                                                                                                                                                                                                                                                                                                                                                                                                                                                                                                                                                                                                                                                                                                                                                                                                                                                                                                                                                                        |
| PSE01BP36                                              | 36"                                                                                                              | roll                                                                                                                                                                        | <b>\$43.59</b>                                                                                                                                                                                                                                                                                                                                                                                                                                                                                                                                                                                                                                                                                                                                                                                                                                                                                                                                                                                                                                                                                                                                                                                                                                                                                                                                                                                                                                                                                                                                                                                                                                                                                                                                                                                                                                                                                                                                                                                                                                                                                                                 |
| PSE01GB12                                              | 12"                                                                                                              | roll                                                                                                                                                                        | \$12.69                                                                                                                                                                                                                                                                                                                                                                                                                                                                                                                                                                                                                                                                                                                                                                                                                                                                                                                                                                                                                                                                                                                                                                                                                                                                                                                                                                                                                                                                                                                                                                                                                                                                                                                                                                                                                                                                                                                                                                                                                                                                                                                        |
| PSE01GB18                                              | 18"                                                                                                              | roll                                                                                                                                                                        | \$18.99                                                                                                                                                                                                                                                                                                                                                                                                                                                                                                                                                                                                                                                                                                                                                                                                                                                                                                                                                                                                                                                                                                                                                                                                                                                                                                                                                                                                                                                                                                                                                                                                                                                                                                                                                                                                                                                                                                                                                                                                                                                                                                                        |
| PSE01GB36                                              | 36"                                                                                                              | roll                                                                                                                                                                        | \$37.99                                                                                                                                                                                                                                                                                                                                                                                                                                                                                                                                                                                                                                                                                                                                                                                                                                                                                                                                                                                                                                                                                                                                                                                                                                                                                                                                                                                                                                                                                                                                                                                                                                                                                                                                                                                                                                                                                                                                                                                                                                                                                                                        |
| PSE01GM12                                              | 12"                                                                                                              | roll                                                                                                                                                                        | \$7.59                                                                                                                                                                                                                                                                                                                                                                                                                                                                                                                                                                                                                                                                                                                                                                                                                                                                                                                                                                                                                                                                                                                                                                                                                                                                                                                                                                                                                                                                                                                                                                                                                                                                                                                                                                                                                                                                                                                                                                                                                                                                                                                         |
| PSE01GM18                                              | 18"                                                                                                              | roll                                                                                                                                                                        | <i>\$11.29</i>                                                                                                                                                                                                                                                                                                                                                                                                                                                                                                                                                                                                                                                                                                                                                                                                                                                                                                                                                                                                                                                                                                                                                                                                                                                                                                                                                                                                                                                                                                                                                                                                                                                                                                                                                                                                                                                                                                                                                                                                                                                                                                                 |
| PSE01GM36                                              | 36"                                                                                                              | roll                                                                                                                                                                        | <b>\$22.59</b>                                                                                                                                                                                                                                                                                                                                                                                                                                                                                                                                                                                                                                                                                                                                                                                                                                                                                                                                                                                                                                                                                                                                                                                                                                                                                                                                                                                                                                                                                                                                                                                                                                                                                                                                                                                                                                                                                                                                                                                                                                                                                                                 |
| PSE01WF12                                              | 12"                                                                                                              | roll                                                                                                                                                                        | \$13.39                                                                                                                                                                                                                                                                                                                                                                                                                                                                                                                                                                                                                                                                                                                                                                                                                                                                                                                                                                                                                                                                                                                                                                                                                                                                                                                                                                                                                                                                                                                                                                                                                                                                                                                                                                                                                                                                                                                                                                                                                                                                                                                        |
| PSE01WF18                                              | 18"                                                                                                              | roll                                                                                                                                                                        | \$19.89                                                                                                                                                                                                                                                                                                                                                                                                                                                                                                                                                                                                                                                                                                                                                                                                                                                                                                                                                                                                                                                                                                                                                                                                                                                                                                                                                                                                                                                                                                                                                                                                                                                                                                                                                                                                                                                                                                                                                                                                                                                                                                                        |
| PSE01WF36                                              | 36"                                                                                                              | roll                                                                                                                                                                        | \$39.99                                                                                                                                                                                                                                                                                                                                                                                                                                                                                                                                                                                                                                                                                                                                                                                                                                                                                                                                                                                                                                                                                                                                                                                                                                                                                                                                                                                                                                                                                                                                                                                                                                                                                                                                                                                                                                                                                                                                                                                                                                                                                                                        |
| Excellent Bleed-Tricour.     Designed for Automotive & | PREMIUM MASKII                                                                                                   | NG PAPER                                                                                                                                                                    | TOTAL CONTRACTOR OF THE PARTY O |
|                                                        | PSE01BP36  PSE01GB12 PSE01GB18 PSE01GB36  PSE01GM12 PSE01GM18 PSE01GM36  PSE01WF12 PSE01WF12 PSE01WF18 PSE01WF36 | PSE01BP36 36"  PSE01GB12 12" PSE01GB18 18" PSE01GB36 36"  PSE01GM12 12" PSE01GM18 18" PSE01GM36 36"  PSE01GM36 36"  PSE01WF12 12" PSE01WF12 12" PSE01WF13 18" PSE01WF36 36" | PSE01BP36   36"   roll                                                                                                                                                                                                                                                                                                                                                                                                                                                                                                                                                                                                                                                                                                                                                                                                                                                                                                                                                                                                                                                                                                                                                                                                                                                                                                                                                                                                                                                                                                                                                                                                                                                                                                                                                                                                                                                                                                                                                                                                                                                                                                         |

Contact your nearest Painters Supply & Equipment Co. location today! (800) 589-8100

|           |                                                                                                                                                                                                                                                                                                                                                                                                                                                                                                                                                                                                                                                                                                                                                                                                                                                                                                                                                                                                                                                                                                                                                                                                                                                                                                                                                                                                                                                                                                                                                                                                                                                                                                                                                                                                                                                                                                                                                                                                                                                                                                                                | PART #   | DESCRIPTION                             | LIST PRICE | SPECIAL PR!CE  |
|-----------|--------------------------------------------------------------------------------------------------------------------------------------------------------------------------------------------------------------------------------------------------------------------------------------------------------------------------------------------------------------------------------------------------------------------------------------------------------------------------------------------------------------------------------------------------------------------------------------------------------------------------------------------------------------------------------------------------------------------------------------------------------------------------------------------------------------------------------------------------------------------------------------------------------------------------------------------------------------------------------------------------------------------------------------------------------------------------------------------------------------------------------------------------------------------------------------------------------------------------------------------------------------------------------------------------------------------------------------------------------------------------------------------------------------------------------------------------------------------------------------------------------------------------------------------------------------------------------------------------------------------------------------------------------------------------------------------------------------------------------------------------------------------------------------------------------------------------------------------------------------------------------------------------------------------------------------------------------------------------------------------------------------------------------------------------------------------------------------------------------------------------------|----------|-----------------------------------------|------------|----------------|
| 1         | CUAL MIX.  GUAL MIX.   | SEM39357 | Flexible Urethane Foam                  | \$57.74    | \$42.95        |
| DUAL-MIX. |                                                                                                                                                                                                                                                                                                                                                                                                                                                                                                                                                                                                                                                                                                                                                                                                                                                                                                                                                                                                                                                                                                                                                                                                                                                                                                                                                                                                                                                                                                                                                                                                                                                                                                                                                                                                                                                                                                                                                                                                                                                                                                                                | SEM39377 | Seam Sealer                             | \$49.15    | <b>\$34.95</b> |
|           | GUAL MOX                                                                                                                                                                                                                                                                                                                                                                                                                                                                                                                                                                                                                                                                                                                                                                                                                                                                                                                                                                                                                                                                                                                                                                                                                                                                                                                                                                                                                                                                                                                                                                                                                                                                                                                                                                                                                                                                                                                                                                                                                                                                                                                       | SEM39747 | Multi-Purpose Panel Adhesive            | \$52.19    | \$39.95        |
| DUAL-MIX. | and hammen                                                                                                                                                                                                                                                                                                                                                                                                                                                                                                                                                                                                                                                                                                                                                                                                                                                                                                                                                                                                                                                                                                                                                                                                                                                                                                                                                                                                                                                                                                                                                                                                                                                                                                                                                                                                                                                                                                                                                                                                                                                                                                                     | SEM39767 | Problem Plastic<br>Repair Material      | \$57.94    | <b>\$43.25</b> |
| _         | DUAL MOX                                                                                                                                                                                                                                                                                                                                                                                                                                                                                                                                                                                                                                                                                                                                                                                                                                                                                                                                                                                                                                                                                                                                                                                                                                                                                                                                                                                                                                                                                                                                                                                                                                                                                                                                                                                                                                                                                                                                                                                                                                                                                                                       | SEM39777 | High-Build Self Leveling<br>Seam Sealer | \$51.63    | \$38.50        |
| DUAL-MAX  | The second secon | SEM39847 | Multi-Plastic<br>Repair Material        | \$56.39    | \$41.50        |
|           | SEAM SEALER                                                                                                                                                                                                                                                                                                                                                                                                                                                                                                                                                                                                                                                                                                                                                                                                                                                                                                                                                                                                                                                                                                                                                                                                                                                                                                                                                                                                                                                                                                                                                                                                                                                                                                                                                                                                                                                                                                                                                                                                                                                                                                                    | SEM40377 | Heavy Bodied Black<br>Seam Sealer       | \$41.66    | \$31.75        |
| DUAL-MAY  |                                                                                                                                                                                                                                                                                                                                                                                                                                                                                                                                                                                                                                                                                                                                                                                                                                                                                                                                                                                                                                                                                                                                                                                                                                                                                                                                                                                                                                                                                                                                                                                                                                                                                                                                                                                                                                                                                                                                                                                                                                                                                                                                | SEM40507 | Quick Set 50                            | \$57.17    | \$42.75        |