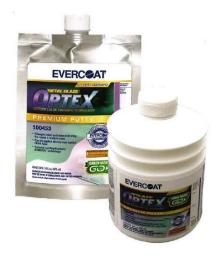

| PART#     | PRODUCT DESCRIPTION                     | SPECIAL PRICE |
|-----------|-----------------------------------------|---------------|
| FIB135    | Rage OPTEX Premium Filler—gal.          | \$77.25       |
| FIB453    | Metal Glaze OPTEX Premium Putty—16 oz.  | \$20.75       |
| FIB454    | Metal Glaze OPTEX Premium Putty—30 oz.  | \$43.75       |
| FIB200501 | Edge Light Weight Gold Body Filler—gal. | \$15.95       |

#### **Metal Glaze OPTEX Premium Putty**

| List Price | SPECIAL<br>PR!CE: |
|------------|-------------------|
| \$28.20    | \$20.75           |
| \$59.08    | \$43.75           |
|            | \$28.20           |