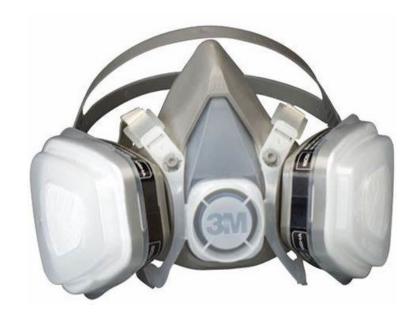

# SEPTEMBER 2019 SPECIALS EQUIPMENT CO.

| PART# | PRODUCT DESCRIPTION                         | SPECIAL PRICE |
|-------|---------------------------------------------|---------------|
| 7192  | Disposable Dual Cartridge Respirator—Medium | \$19.99       |
| 7193  | Disposable Dual Cartridge Respirator—Medium | \$19.99       |

#### **Disposable Dual Cartridge Respirator**

**7192 7193** 

Medium Large

List Price \$37.72

SPECIAL PRICE: \$19.99

Contact your nearest Painters Supply & Equipment Co. location today! (800) 589-8100