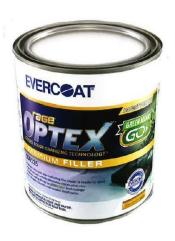

| PART#     | PRODUCT DESCRIPTION                     | SPECIAL PRICE |
|-----------|-----------------------------------------|---------------|
| FIB135    | Rage OPTEX Premium Filler—gal.          | \$77.25       |
| FIB453    | Metal Glaze OPTEX Premium Putty—16 oz.  | \$20.75       |
| FIB454    | Metal Glaze OPTEX Premium Putty—30 oz.  | \$43.75       |
| FIB200501 | Edge Light Weight Gold Body Filler—gal. | \$15.95       |

#### **Rage OPTEX Premium Filler**

**SPECIAL** 

List Price PRICE:

FIB135(Gallon) \$100.94 \$77.25